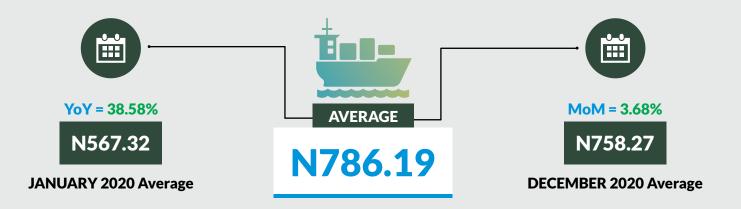

Average fare paid by passengers for water way passenger transport increased by 3.68% month-on-month and by 38.58% year-on-year to N786.19 in January 2021 from N758.27 in December 2020. States with highest fare by water way passenger transport were Rivers (N2,280.00), Delta (N2,250.45) and Bayelsa (N2,200.10) while states with lowest fare by water way passenger transport were Borno (N245.10), Gombe (N290.77) and Kebbi (N340.00).