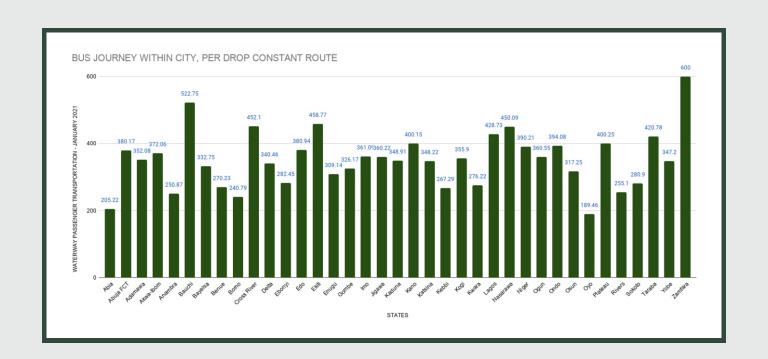

Average fare paid by commuters for bus journey within the city decreased by -0.66% month-on-month and increased by 74.75% year-on-year to N352.15 in January 2021 from N354.49 in December 2020. States with highest bus journey fare within city were Zamfara (N600.00), Bauchi (N522.75) and Ekiti (N458.77) while States with lowest bus journey fare within city were Oyo (N189.46), Abia (N205.22) and Borno (N240.79).