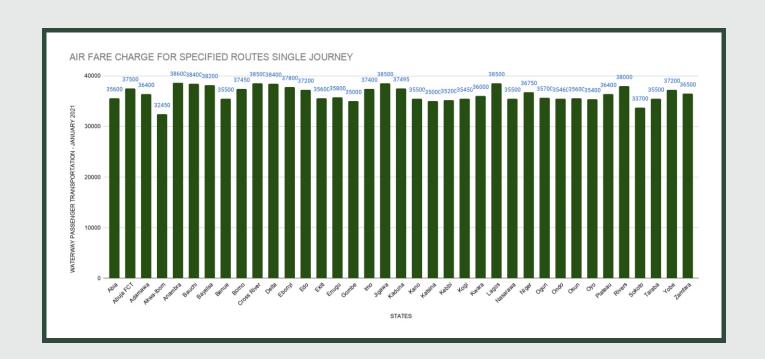

Average Transport Fare Across States
-Air Fare Charge For Specified Routes Single Journey

Average fare paid by air passengers for specified routes single journey increased by 0.02% month-on-month and by 18.27% year-on-year to N36,463.65 in January 2021 from N36,454.59 in December 2020. States with highest air fare were Anambra (N38,600.00), Cross River/Jigawa/Lagos (N38,500.00), Bauchi (N38,400.00) while States with lowest air fare were Akwa Ibom (N32,450.00), Sokoto (N33,700.00), and Gombe (N35,000.00).

# STATES WITH THE HIGHEST AVERAGE PRICES IN JANUARY 2021

|                | Jan - 21  | YoY%   | MoM%   |
|----------------|-----------|--------|--------|
| ANAMBRA        | N38600.00 | 14.54% | -0.26% |
| CROSS<br>RIVER | N38500.00 | 21.45% | 0.00%  |
| JIGAWA         | N38500.00 | 8.82%  | 0.26%  |

|               | Jan - 21  | YoY%   | MoM%   |
|---------------|-----------|--------|--------|
| AKWA-<br>IBOM | N32450.00 | 17.15% | -0.46% |
|               |           |        |        |
| ѕокото        | N33700.00 | 32.94% | 0.60%  |
|               |           |        |        |
| GOMBE         | N35000.00 | 32.33% | 0.72%  |