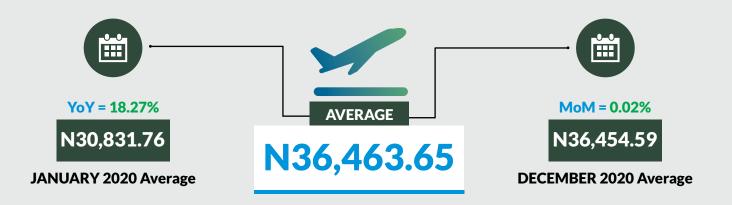

Average fare paid by air passengers for specified routes single journey increased by 0.02% month-on-month and by 18.27% year-on-year to N36,463.65 in January 2021 from N36,454.59 in December 2020. States with highest air fare were Anambra (N38,600.00), Cross River/Jigawa/Lagos (N38,500.00), Bauchi (N38,400.00) while States with lowest air fare were Akwa Ibom (N32,450.00), Sokoto (N33,700.00), and Gombe (N35,000.00).