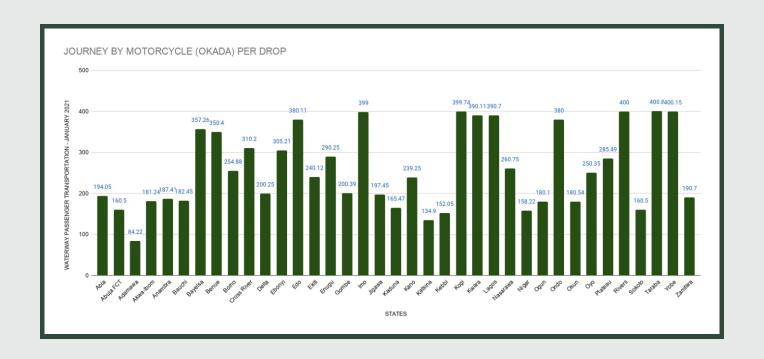

Average Transport Fare Across States
-Journey by Motorcycle (Okada) Per Drop

# STATES WITH THE HIGHEST AVERAGE PRICES IN JANUARY 2021

|        | Jan - 21 | YoY%    | MoM%  |
|--------|----------|---------|-------|
| TARABA | N400.80  | 110.95% | 1.40% |
|        |          |         |       |
| YOBE   | N400.15  | 122.31% | 0.68% |
|        |          |         |       |
| RIVERS | N400.00  | 53.85%  | 6.93% |

|         | Jan - 21 | YoY%    | MoM%  |
|---------|----------|---------|-------|
| ADAMAWA | N84.22   | 33.68%  | 4.75% |
|         |          |         |       |
| KATSINA | N134.90  | 95.51%  | 3.57% |
|         |          |         |       |
| KEBBI   | N152.05  | 117.21% | 3.97% |

Average fare paid by commuters for journey by motorcycle per drop decreased by -11.60% month-on-month and increased by 95.22% year-on-year to N259.33 in January 2021 from N293.36 in December 2020. States with highest journey fare by motorcycle per drop were Taraba (N400.80), Yobe (N400.15) and Rivers (N400.00) while states with lowest journey fare by motorcycle per drop were Adamawa (N84.22), Katsina (N134.90) and Kebbi (N152.05).