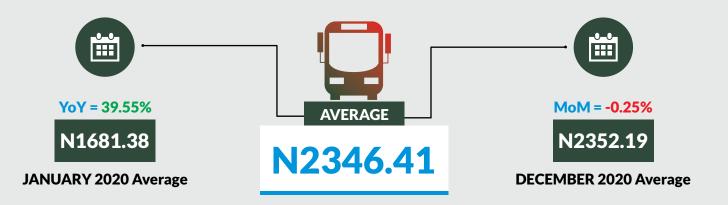

Average fare paid by commuters for bus journey intercity decreased by -0.25% month-on-month and increased by 39.55% year-on-year to N2,346.41 in January 2021 from N2,352.19 in December 2020. States with highest bus journey fare intercity were Abuja FCT (N4,482.24), Lagos (N3,300.23) and Sokoto (N3,300.00) while States with lowest bus journey fare within city were Bayelsa (N1,600.45), Bauchi (N1,640.20) and Enugu (N1,687.45).