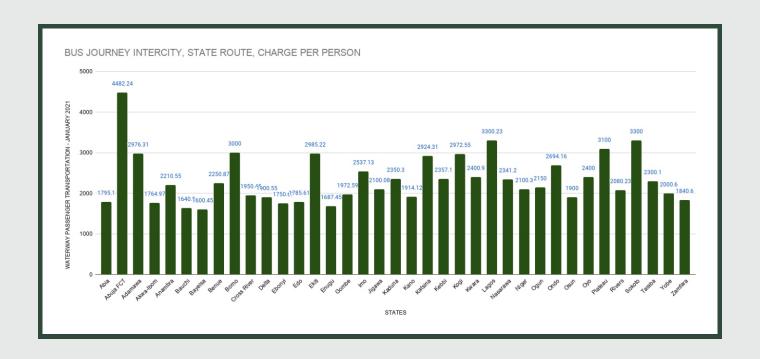

**Average Transport Fare Across States** 

-Bus Journey Intercity, State Route, Charge Per Person

Average fare paid by commuters for bus journey intercity decreased by -0.25% month-on-month and increased by 39.55% year-on-year to N2,346.41 in January 2021 from N2,352.19 in December 2020. States with highest bus journey fare intercity were Abuja FCT (N4,482.24), Lagos (N3,300.23) and Sokoto (N3,300.00) while States with lowest bus journey fare within city were Bayelsa (N1,600.45), Bauchi (N1,640.20) and Enugu (N1,687.45).

# STATES WITH THE HIGHEST AVERAGE PRICES IN JANUARY 2021

|           | Jan - 21 | YoY %  | MoM % |
|-----------|----------|--------|-------|
| ABUJA FCT | N4482.24 | 5.96%  | 1.51% |
|           |          |        |       |
| LAGOS     | N3300.23 | 43.49% | 1.53% |
|           |          |        |       |
| sокото    | N3300.00 | 68.71% | 1.38% |

|         | Jan - 21 | YoY %  | MoM %   |
|---------|----------|--------|---------|
| BAYELSA | N1600.45 | 60.05% | 3.21%   |
|         |          |        |         |
| BAUCHI  | N1640.20 | 69.97% | 2.47%   |
|         |          |        |         |
| ENUGU   | N1687.45 | 74.50% | -43.30% |