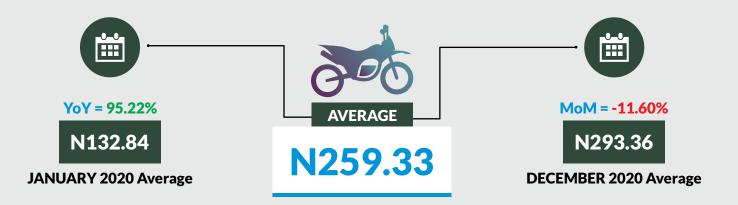

Average fare paid by commuters for journey by motorcycle per drop decreased by -11.60% month-on-month and increased by 95.22% year-on-year to N259.33 in January 2021 from N293.36 in December 2020. States with highest journey fare by motorcycle per drop were Taraba (N400.80), Yobe (N400.15) and Rivers (N400.00) while states with lowest journey fare by motorcycle per drop were Adamawa (N84.22), Katsina (N134.90) and Kebbi (N152.05).