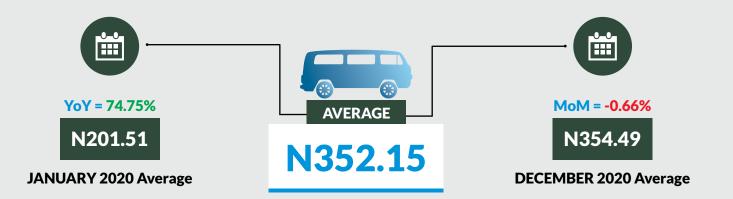

Average fare paid by commuters for bus journey within the city decreased by -0.66% month-on-month and increased by 74.75% year-on-year to N352.15 in January 2021 from N354.49 in December 2020. States with highest bus journey fare within city were Zamfara (N600.00), Bauchi (N522.75) and Ekiti (N458.77) while States with lowest bus journey fare within city were Oyo (N189.46), Abia (N205.22) and Borno (N240.79).