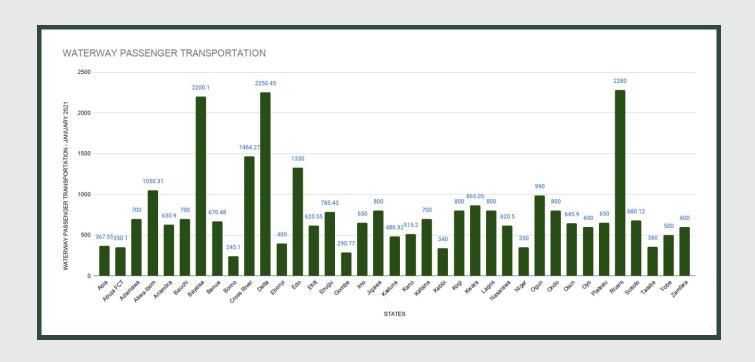

Average Transport Fare Across States -Waterway Passenger Transport

# STATES WITH THE HIGHEST AVERAGE PRICES IN JANUARY 2021

|         | Jan - 21 | YoY%   | MoM%   |
|---------|----------|--------|--------|
| RIVERS  | N2280.00 | 26.67% | 3.64%  |
|         |          |        |        |
| DELTA   | N2250.45 | 19.07% | -2.17% |
|         |          |        |        |
| BAYELSA | N2200.1  | 18.92% | -1.78% |

|       | Jan - 21 | YoY%   | MoM%   |
|-------|----------|--------|--------|
| BORNO | N245.10  | 81.56% | 1.82%  |
|       |          |        |        |
| GOMBE | N290.77  | 46.85% | -0.84% |
|       |          |        |        |
| KEBBI | N340.00  | 54.55% | -2.76% |

Average fare paid by passengers for water way passenger transport increased by 3.68% month-on-month and by 38.58% year-on-year to N786.19 in January 2021 from N758.27 in December 2020. States with highest fare by water way passenger transport were Rivers (N2,280.00), Delta (N2,250.45) and Bayelsa (N2,200.10) while states with lowest fare by water way passenger transport were Borno (N245.10), Gombe (N290.77) and Kebbi (N340.00).