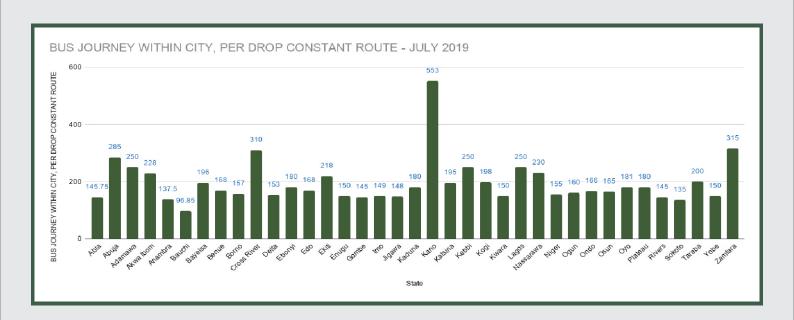

Average fare paid by commuters for bus journey within the city increased by 7.06% month-on-month and by 15.13% year-on-year to N195.76 in July 2019 from N182.84 in June 2019. States with highest bus journey fare within city were Kano (N553.00), Zamfara (N315.00) and Cross River (N310.00) while States with lowest bus journey fare within city were Anambra (N137.50), Sokoto (N135.00) and Bauchi (N96.85).

# STATES WITH THE HIGHEST AVERAGE PRICES IN JULY 2019

|         | July -19 | YoY %   | MoM %   |
|---------|----------|---------|---------|
| KANO    | N553.00  | 191.05% | 256.77% |
|         |          |         |         |
| ZAMFARA | N315.00  | 99.37%  | 1.61%   |
|         |          |         |         |
| BORNO   | N310.00  | 8.77%   | 3.33%   |

|         | July -19 | YoY %  | MoM % |
|---------|----------|--------|-------|
| ANAMBRA | N137.50  | 49.46% | 1.74% |
|         |          |        |       |
| sокото  | N135.00  | 3.85%  | 3.05% |
|         |          |        |       |
| BAUCHI  | N96.85   | 7.61%  | 0.73% |