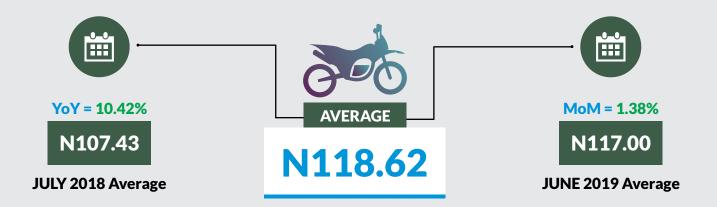

Average fare paid by commuters for journey by motorcycle per drop increased by 1.38% month-on-month and 10.42% year-on-year to N118.62.00 in July 2019 from N117.00 in June 2019. States with highest journey fare by motorcycle per drop were Rivers (N197.00), Ondo (N190.00) and Ebonyi (N185.00) while states with lowest journey fare by motorcycle per drop were Jigawa (N60.00), Katsina (N60.00) and Adamawa (N55.00).