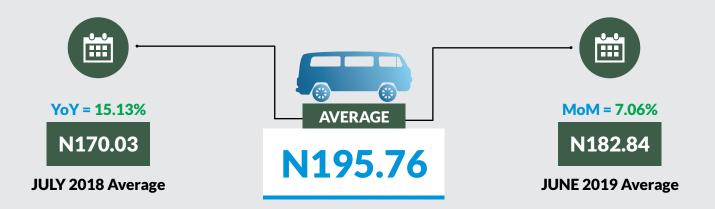

Average fare paid by commuters for bus journey within the city increased by 7.06% month-on-month and by 15.13% year-on-year to N195.76 in July 2019 from N182.84 in June 2019. States with highest bus journey fare within city were Kano (N553.00), Zamfara (N315.00) and Cross River (N310.00) while States with lowest bus journey fare within city were Anambra (N137.50), Sokoto (N135.00) and Bauchi (N96.85).