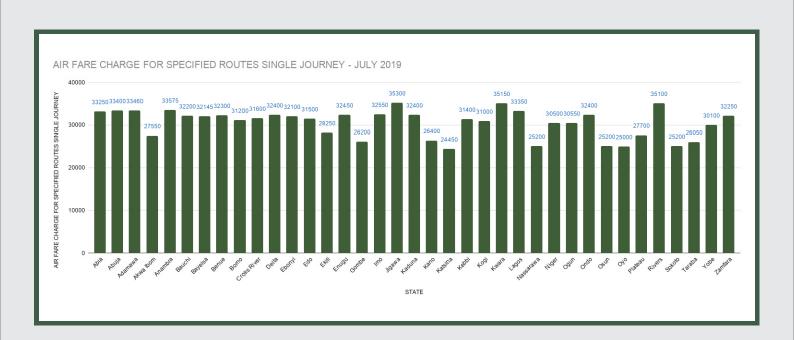

Average fare paid by air passengers for specified routes single journey increased by 0.32% month-on-month and by decreased by -4.54% year-on-year to N30,562.97 in July 2019 from N30,464.86 in June 2019. States with highest air fare were Jigawa (N35,300.00), Kwara (N35,150.00) and Rivers (N35,100.00) while States with lowest air fare were Sokoto (N25,200.00), Oyo (N25,000.00), and Katsina (N24,450.00).

# STATES WITH THE HIGHEST AVERAGE PRICES IN JULY 2019

July -19 YoY% MoM%

JIGAWA N35300.00 -9.49% 0.86%

KWARA N35150.00 23.33% 0.43%

RIVERS 35100.00 9.69% 0.29%

|         | July -19  | YoY%    | MoM%   |
|---------|-----------|---------|--------|
| sокото  | N25200.00 | -17.38% | 0.80%  |
|         |           |         |        |
| ОҮО     | N25000.00 | -5.66%  | 0.00%  |
|         |           |         |        |
| KATSINA | 24450.00  | -0.20%  | -0.20% |