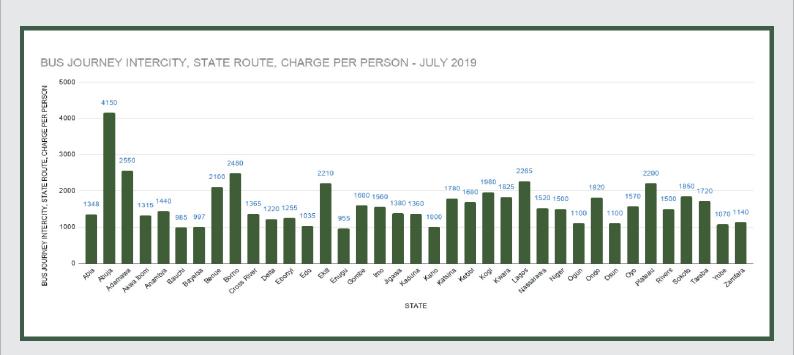

Average fare paid by commuters for bus journey intercity increased by 0.76% month-on-month and decreased by -6.60% year-on-year to N1,619.05 in July 2019 from N1,606.92 in June 2019. States with highest bus journey fare intercity were Abuja FCT (N4,150.00), Adamawa (N2,550.00) and Borno (N2,480.00) while States with lowest bus journey fare within city were Bayelsa (N997.00), Bauchi (N985.10) and Enugu (N955.00).

# STATES WITH THE HIGHEST AVERAGE PRICES IN JULY 2019

|           | July -19 | YoY %   | MoM %  |
|-----------|----------|---------|--------|
| ABUJA FCT | N4150.00 | -1.19%  | -0.12% |
|           |          |         |        |
| ADAMAWA   | N2550.00 | -20.31% | 2.00%  |
|           |          |         |        |
| BORNO     | N2480.00 | -8.15%  | -0.80% |

|         | July -19 | YoY %   | MoM % |
|---------|----------|---------|-------|
| BAYELSA | N997.00  | -16.92% | 0.71% |
|         |          |         |       |
| BAUCHI  | N985.00  | -7.08%  | 1.54% |
|         |          |         |       |
| ENUGU   | N955.00  | -12.39% | 0.53% |