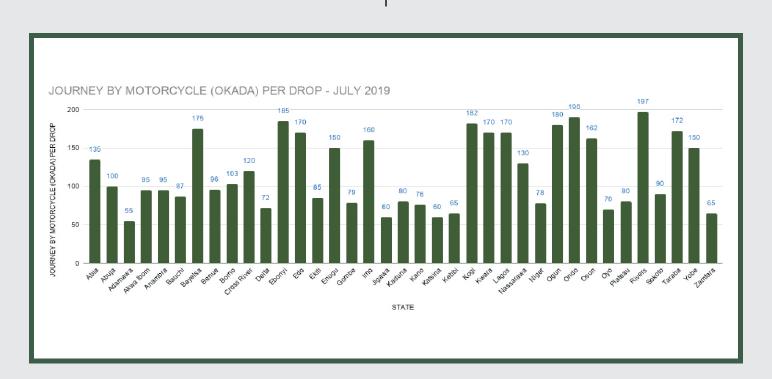

Average fare paid by commuters for journey by motorcycle per drop increased by 1.38% month-on-month and 10.42% year-on-year to N118.62.00 in July 2019 from N117.00 in June 2019. States with highest journey fare by motorcycle per drop were Rivers (N197.00), Ondo (N190.00) and Ebonyi (N185.00) while states with lowest journey fare by motorcycle per drop were Jigawa (N60.00), Katsina (N60.00) and Adamawa (N55.00).

# Average Transport Fare Across States -Journey by Motorcycle (Okada) Per Drop

# STATES WITH THE HIGHEST AVERAGE PRICES IN JULY 2019

|        | July -19 | YoY%   | MoM%  |
|--------|----------|--------|-------|
| RIVERS | N197.00  | 15.88% | 1.03% |
|        |          |        |       |
| ONDO   | N190.00  | 5.56%  | 0.00% |
|        |          |        |       |
| EBONYI | N185.00  | 15.63% | 2.78% |

|         | July-19 | YoY%    | MoM%  |
|---------|---------|---------|-------|
| JIGAWA  | N60.00  | 0.00%   | 3.45% |
| '       |         |         |       |
| KATSINA | N60.00  | 0.00%   | 3.45% |
|         |         |         |       |
| ADAMAWA | N55.00  | -15.38% | 5.77% |