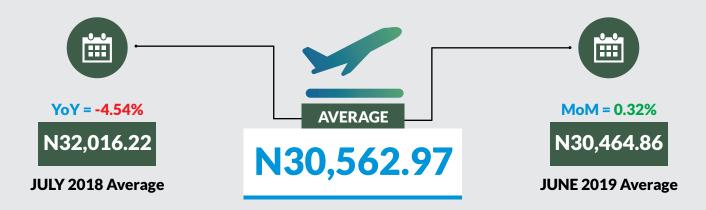

Average fare paid by air passengers for specified routes single journey increased by 0.32% month-on-month and by decreased by -4.54% year-on-year to N30,562.97 in July 2019 from N30,464.86 in June 2019. States with highest air fare were Jigawa (N35,300.00), Kwara (N35,150.00) and Rivers (N35,100.00) while States with lowest air fare were Sokoto (N25,200.00), Oyo (N25,000.00), and Katsina (N24,450.00).