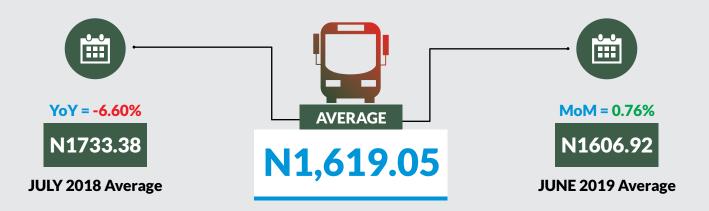

Average fare paid by commuters for bus journey intercity increased by 0.76% month-on-month and decreased by -6.60% year-on-year to N1,619.05 in July 2019 from N1,606.92 in June 2019. States with highest bus journey fare intercity were Abuja FCT (N4,150.00), Adamawa (N2,550.00) and Borno (N2,480.00) while States with lowest bus journey fare within city were Bayelsa (N997.00), Bauchi (N985.10) and Enugu (N955.00).