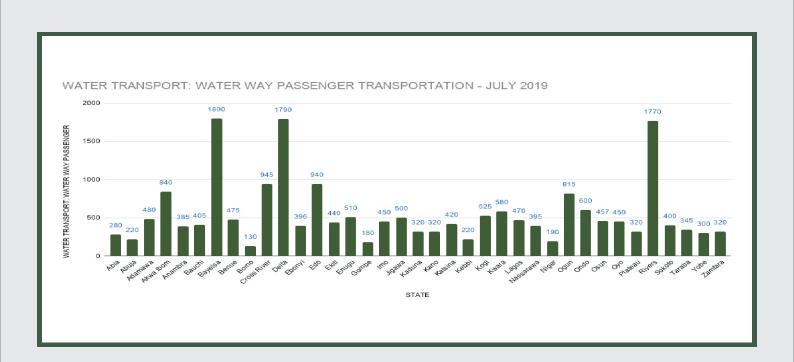

Average fare paid by passengers for water way passenger transport increased by 9.05% month-on-month and decreased by -3.24% year-on-year to N550.89 in July 2019 from N505.18 in June 2019. States with highest fare by water way passenger transport were Bayelsa (N1,800.00), Delta (N1,790.00) and Rivers (N960.00) while states with lowest fare by water way passenger transport were Niger (N190.00), Gombe (N180.00) and Borno (N130.00).

# Average Transport Fare Across States -Waterway Passenger Transport

# STATES WITH THE HIGHEST AVERAGE PRICES IN JULY 2019

|         | July -19 | YOY%    | МоМ%    |
|---------|----------|---------|---------|
| BAYELSA | N1800.00 | -10.00% | 0.00%   |
|         |          |         |         |
| DELTA   | N1790.00 | 15.86%  | 894.44% |
|         |          |         |         |
| RIVERS  | N1770.00 | -11.50% | 1.14%   |

|       | July -19 | YoY%    | MoM%  |
|-------|----------|---------|-------|
| NIGER | N190.00  | -36.67% | 0.00% |
|       |          |         |       |
| GOMBE | N180.00  | 0.00%   | 0.00% |
|       |          |         |       |
| BORNO | N130.00  | -13.33% | 8.33% |