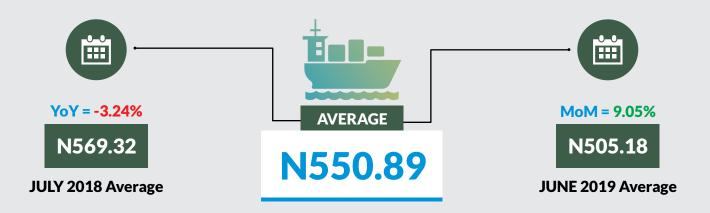

Average fare paid by passengers for water way passenger transport increased by 9.05% month-on-month and decreased by -3.24% year-on-year to N550.89 in July 2019 from N505.18 in June 2019. States with highest fare by water way passenger transport were Bayelsa (N1,800.00), Delta (N1,790.00) and Rivers (N960.00) while states with lowest fare by water way passenger transport were Niger (N190.00), Gombe (N180.00) and Borno (N130.00).