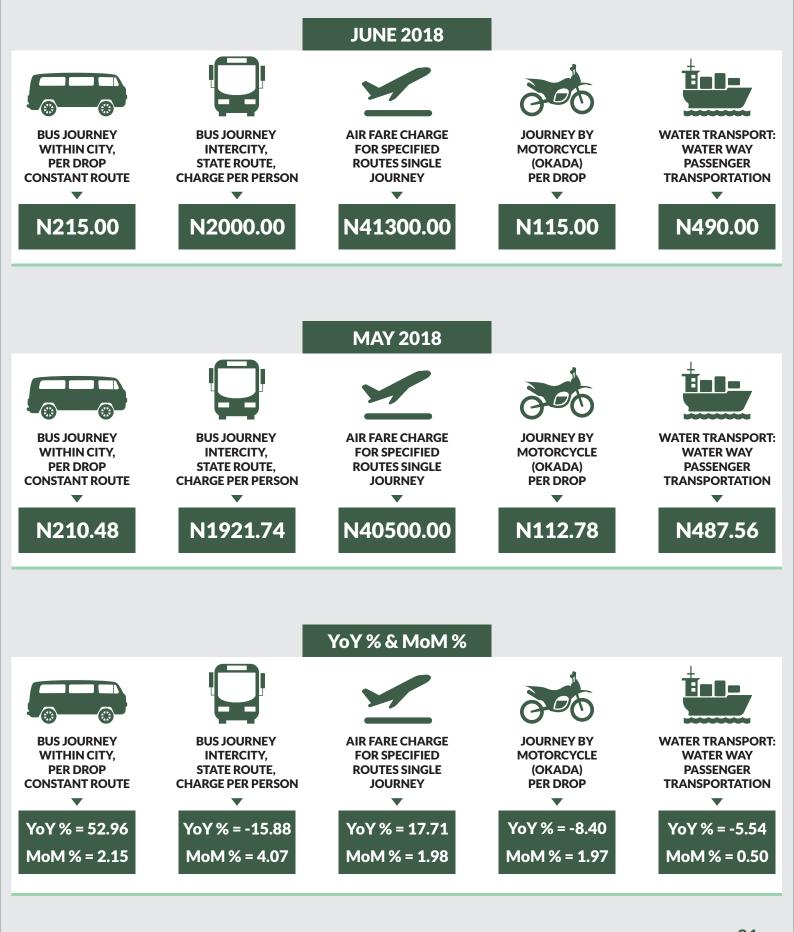

## **Executive Summary**

The Transport fare watch report for June 2018 covers the following categories namely bus journey within the city per drop constant route; bus journey intercity, state route, charge per person; air fare charge for specified routes single journey; journey by motorcycle (Okada) per drop; and water way passenger transport.

Average fare paid by commuters for bus journey within the city increased by 1.53% month-on-month and 32.75% year-on-year to N168.90 in June 2018 from N166.85 in May 2018. States with highest bus journey fare within city were Abuja FCT (N336.20), Cross River (N282.20) and Abia (N235.50) while States with lowest bus journey fare within city were Bauchi (N88.00), Anambra (N95.00) and Rivers (N100.00).

Average fare paid by commuters for bus journey intercity increased by 0.75% month-on-month and 15.48% year-on-year to N1,729.01 in June 2018 from N1,716.31 in May 2018. States with highest bus journey fare intercity were Abuja FCT (N4,150.00), Adamawa (N3,200.00) and Borno (N2,750.00) while States with lowest bus journey fare within city were Bauchi (N1,065.00), Enugu (N1,090.00) and Zamfara (N1,150.00).

Average fare paid by air passengers for specified routes single journey increased by 0.53% month-on-month and decreased by 0.34% year-on-year to N31,828.38 in June 2018 from N31,659.82 in May 2018. States with highest air fare were Lagos (N41,300.00), Edo (N39,900.00) and Abuja FCT (N39,500.00) while States with lowest air fare were Katsina (N24,500.00), Osun (N24,900.00), and Nassarawa (N25,700.00).

Average fare paid by commuters for journey by motorcycle per drop increased by 0.73% month-on-month and 5.70% year-on-year to N106.06 in June 2018 from N105.55 in May 2018. States with highest journey fare by motorcycle per drop were Ondo (N180.00), Rivers (N175.00) and Enugu (N170.00) while states with lowest journey fare by motorcycle per drop were Katsina (N55.00), Niger (N58.00) and Jigawa (N60.00).

Average fare paid by passengers for water way passenger transport increased by 0.21% month-on-month and decreased by 3.19% year-on-year to N574.30 in June 2018 from N573.09 in May 2018. States with highest fare by water way passenger transport were Rivers (N2,000.00), Bayelsa (N1,950.00) and Delta (N1,549.00) while states with lowest fare by water way passenger transport were Borno (N145.00), Gombe (N180.00) and Abuja FCT (N240.00).