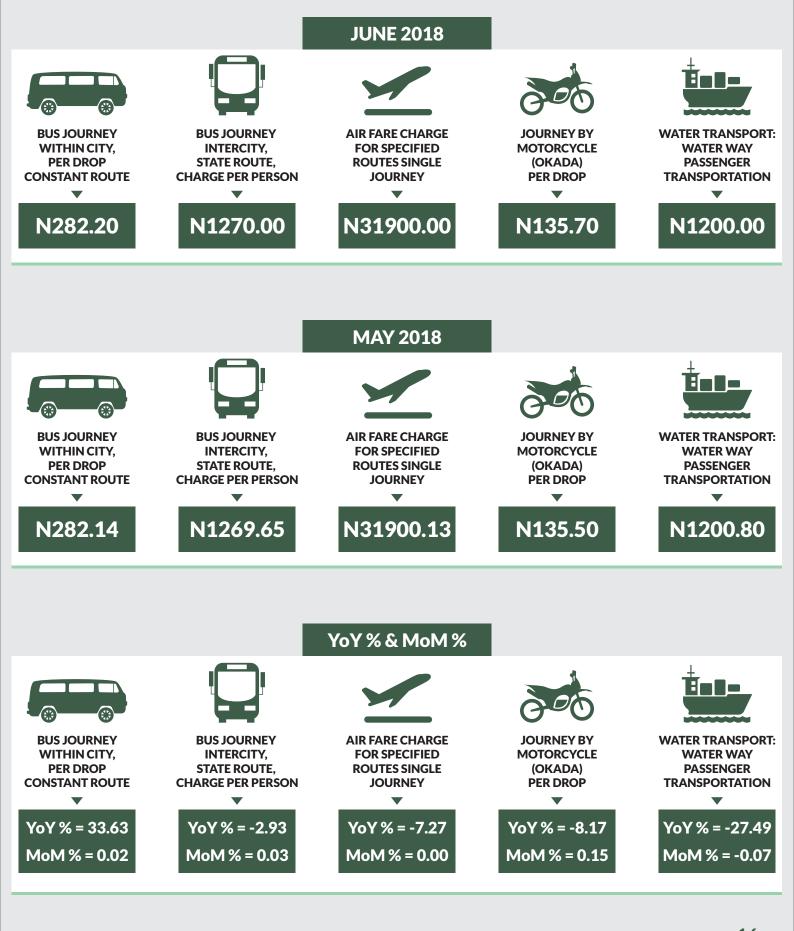

Average fare paid by commuters for bus journey within the city increased by 1.53% month-on-month and 32.75% year-on-year to N168.90 in June 2018 from N166.85 in May 2018. States with highest bus journey fare within city were Abuja FCT (N336.20), Cross River (N282.20) and Abia (N235.50) while States with lowest bus journey fare within city were Bauchi (N88.00), Anambra (N95.00) and Rivers (N100.00).