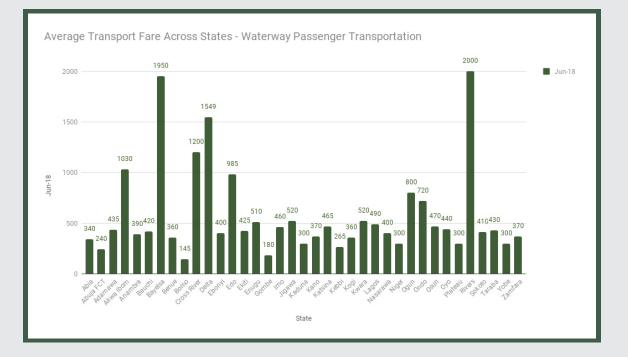

Average fare paid by passengers for water way passenger transport increased by 0.21% month-on-month and decreased by 3.19% year-on-year to N574.30 in June 2018 from N573.09 in May 2018. States with highest fare by water way passenger transport were Rivers (N2,000.00), Bayelsa (N1,950.00) and Delta (N1,549.00) while states with lowest fare by water way passenger transport were Borno (N145.00), Gombe (N180.00) and Abuja FCT (N240.00).

#### Average Transport Fare Across States -Waterway Passenger Transport

|         | STATES WITH THE HIGHEST AVERAGE<br>PRICES IN JUNE 2018 |         |        | STATES WITH THE LOWEST AVER<br>PRICES IN JUNE 2018 |         |        |        |
|---------|--------------------------------------------------------|---------|--------|----------------------------------------------------|---------|--------|--------|
|         | June-18                                                | ΥοΥ%    | MoM%   |                                                    | June-18 | ΥοΥ%   | MoM%   |
| RIVERS  | N2000.00                                               | 15.38%  | -0.02% | ABUJA FCT                                          | N240.00 | -4.25% | -0.46% |
|         |                                                        |         |        |                                                    |         |        | _      |
| BAYELSA | N1950.00                                               | -10.92% | 0.86%  | GOMBE                                              | N180.00 | 4.05%  | 1.36%  |
|         |                                                        |         |        |                                                    |         |        |        |
| DELTA   | N1549.00                                               | -0.06%  | 0.05%  | BORNO                                              | N145.00 | 1.05%  | 0.35%  |