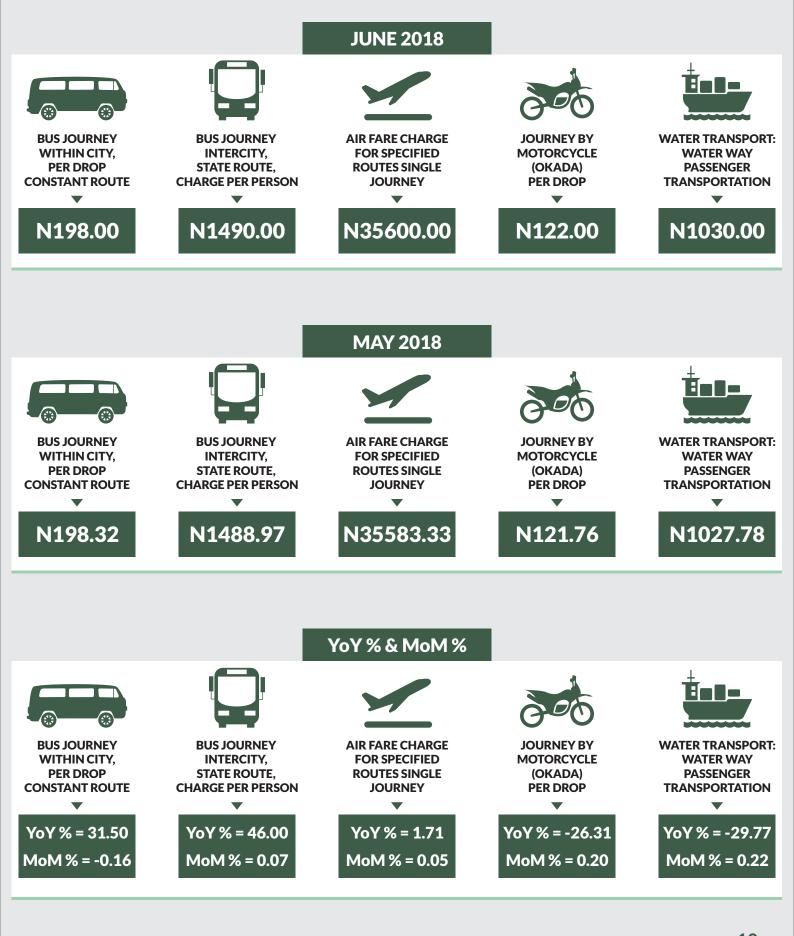

Average fare paid by commuters for bus journey within the city increased by 1.53% month-on-month and 32.75% year-on-year to N168.90 in June 2018 from N166.85 in May 2018. States with highest bus journey fare within city were Abuja FCT (N336.20), Cross River (N282.20) and Abia (N235.50) while States with lowest bus journey fare within city were Bauchi (N88.00), Anambra (N95.00) and Rivers (N100.00).

Average fare paid by commuters for bus journey intercity increased by 0.75% month-on-month and 15.48% year-on-year to N1,729.01 in June 2018 from N1,716.31 in May 2018. States with highest bus journey fare intercity were Abuja FCT (N4,150.00), Adamawa (N3,200.00) and Borno (N2,750.00) while States with lowest bus journey fare within city were Bauchi (N1,065.00), Enugu (N1,090.00) and Zamfara (N1,150.00).

Average fare paid by air passengers for specified routes single journey increased by 0.53% month-on-month and decreased by 0.34% year-on-year to N31,828.38 in June 2018 from N31,659.82 in May 2018. States with highest air fare were Lagos (N41,300.00), Edo (N39,900.00) and Abuja FCT (N39,500.00) while States with lowest air fare were Katsina (N24,500.00), Osun (N24,900.00), and Nassarawa (N25,700.00).

Average fare paid by commuters for journey by motorcycle per drop increased by 0.73% month-on-month and 5.70% year-on-year to N106.06 in June 2018 from N105.55 in May 2018. States with highest journey fare by motorcycle per drop were Ondo (N180.00), Rivers (N175.00) and Enugu (N170.00) while states with lowest journey fare by motorcycle per drop were Katsina (N55.00), Niger (N58.00) and Jigawa (N60.00).

Average fare paid by passengers for water way passenger transport increased by 0.21% month-on-month and decreased by 3.19% year-on-year to N574.30 in June 2018 from N573.09 in May 2018. States with highest fare by water way passenger transport were Rivers (N2,000.00), Bayelsa (N1,950.00) and Delta (N1,549.00) while states with lowest fare by water way passenger transport were Borno (N145.00), Gombe (N180.00) and Abuja FCT (N240.00).