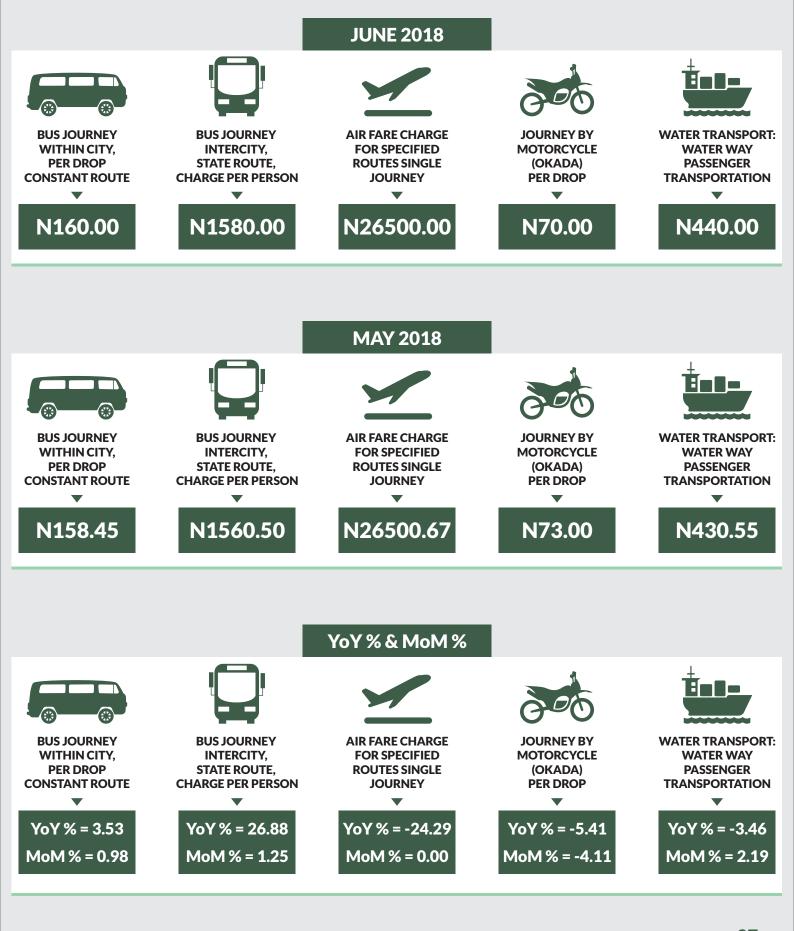

Average fare paid by commuters for bus journey within the city increased by 1.53% month-on-month and 32.75% year-on-year to N168.90 in June 2018 from N166.85 in May 2018. States with highest bus journey fare within city were Abuja FCT (N336.20), Cross River (N282.20) and Abia (N235.50) while States with lowest bus journey fare within city were Bauchi (N88.00), Anambra (N95.00) and Rivers (N100.00).

Average fare paid by commuters for bus journey intercity increased by 0.75% month-on-month and 15.48% year-on-year to N1,729.01 in June 2018 from N1,716.31 in May 2018. States with highest bus journey fare intercity were Abuja FCT (N4,150.00), Adamawa (N3,200.00) and Borno (N2,750.00) while States with lowest bus journey fare within city were Bauchi (N1,065.00), Enugu (N1,090.00) and Zamfara (N1,150.00).

Average fare paid by air passengers for specified routes single journey increased by 0.53% month-on-month and decreased by 0.34% year-on-year to N31,828.38 in June 2018 from N31,659.82 in May 2018. States with highest air fare were Lagos (N41,300.00), Edo (N39,900.00) and Abuja FCT (N39,500.00) while States with lowest air fare were Katsina (N24,500.00), Osun (N24,900.00), and Nassarawa (N25,700.00).

Average fare paid by commuters for journey by motorcycle per drop increased by 0.73% month-on-month and 5.70% year-on-year to N106.06 in June 2018 from N105.55 in May 2018. States with highest journey fare by motorcycle per drop were Ondo (N180.00), Rivers (N175.00) and Enugu (N170.00) while states with lowest journey fare by motorcycle per drop were Katsina (N55.00), Niger (N58.00) and Jigawa (N60.00).

Average fare paid by passengers for water way passenger transport increased by 0.21% month-on-month and decreased by 3.19% year-on-year to N574.30 in June 2018 from N573.09 in May 2018. States with highest fare by water way passenger transport were Rivers (N2,000.00), Bayelsa (N1,950.00) and Delta (N1,549.00) while states with lowest fare by water way passenger transport were Borno (N145.00), Gombe (N180.00) and Abuja FCT (N240.00).