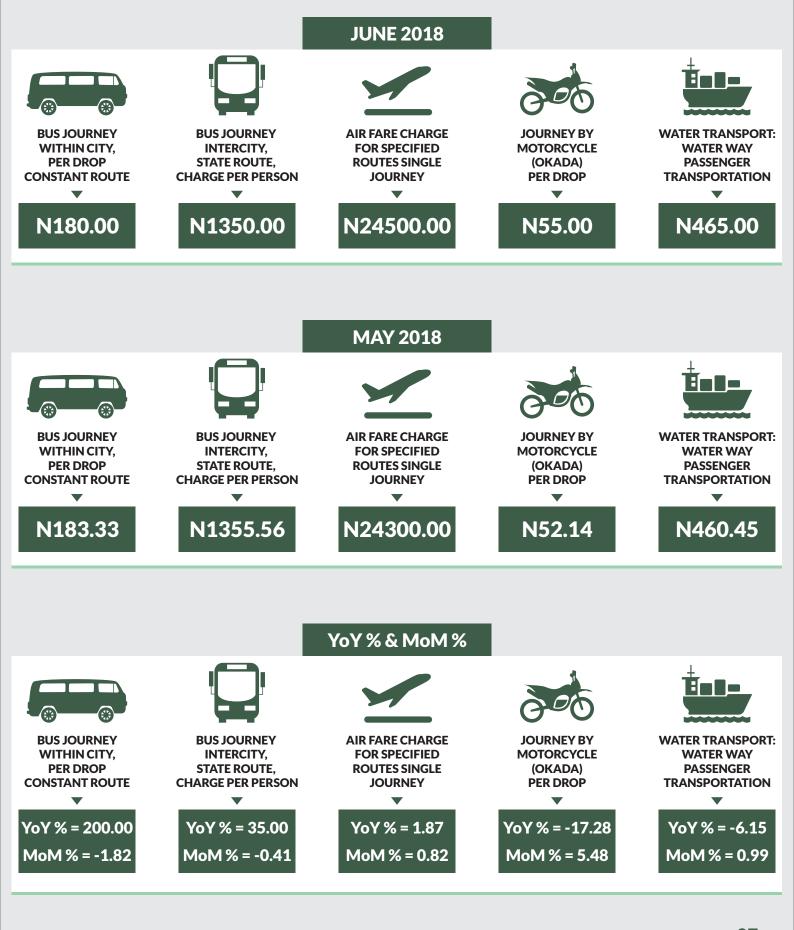

## **Executive Summary**

The Transport fare watch report for June 2018 covers the following categories namely bus journey within the city per drop constant route; bus journey intercity, state route, charge per person; air fare charge for specified routes single journey; journey by motorcycle (Okada) per drop; and water way passenger transport.

Average fare paid by commuters for bus journey within the city increased by 1.53% month-on-month and 32.75% year-on-year to N168.90 in June 2018 from N166.85 in May 2018. States with highest bus journey fare within city were Abuja FCT (N336.20), Cross River (N282.20) and Abia (N235.50) while States with lowest bus journey fare within city were Bauchi (N88.00), Anambra (N95.00) and Rivers (N100.00).

Average fare paid by commuters for bus journey intercity increased by 0.75% month-on-month and 15.48% year-on-year to N1,729.01 in June 2018 from N1,716.31 in May 2018. States with highest bus journey fare intercity were Abuja FCT (N4,150.00), Adamawa (N3,200.00) and Borno (N2,750.00) while States with lowest bus journey fare within city were Bauchi (N1,065.00), Enugu (N1,090.00) and Zamfara (N1,150.00).

Average fare paid by air passengers for specified routes single journey increased by 0.53% month-on-month and decreased by 0.34% year-on-year to N31,828.38 in June 2018 from N31,659.82 in May 2018. States with highest air fare were Lagos (N41,300.00), Edo (N39,900.00) and Abuja FCT (N39,500.00) while States with lowest air fare were Katsina (N24,500.00), Osun (N24,900.00), and Nassarawa (N25,700.00).

Average fare paid by commuters for journey by motorcycle per drop increased by 0.73% month-on-month and 5.70% year-on-year to N106.06 in June 2018 from N105.55 in May 2018. States with highest journey fare by motorcycle per drop were Ondo (N180.00), Rivers (N175.00) and Enugu (N170.00) while states with lowest journey fare by motorcycle per drop were Katsina (N55.00), Niger (N58.00) and Jigawa (N60.00).

Average fare paid by passengers for water way passenger transport increased by 0.21% month-on-month and decreased by 3.19% year-on-year to N574.30 in June 2018 from N573.09 in May 2018. States with highest fare by water way passenger transport were Rivers (N2,000.00), Bayelsa (N1,950.00) and Delta (N1,549.00) while states with lowest fare by water way passenger transport were Borno (N145.00), Gombe (N180.00) and Abuja FCT (N240.00).