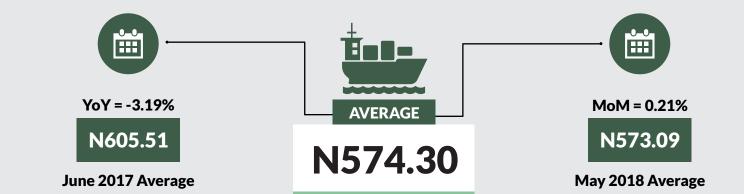

Average fare paid by passengers for water way passenger transport increased by 0.21% month-on-month and decreased by 3.19% year-on-year to N574.30 in June 2018 from N573.09 in May 2018. States with highest fare by water way passenger transport were Rivers (N2,000.00), Bayelsa (N1,950.00) and Delta (N1,549.00) while states with lowest fare by water way passenger transport were Borno (N145.00), Gombe (N180.00) and Abuja FCT (N240.00).