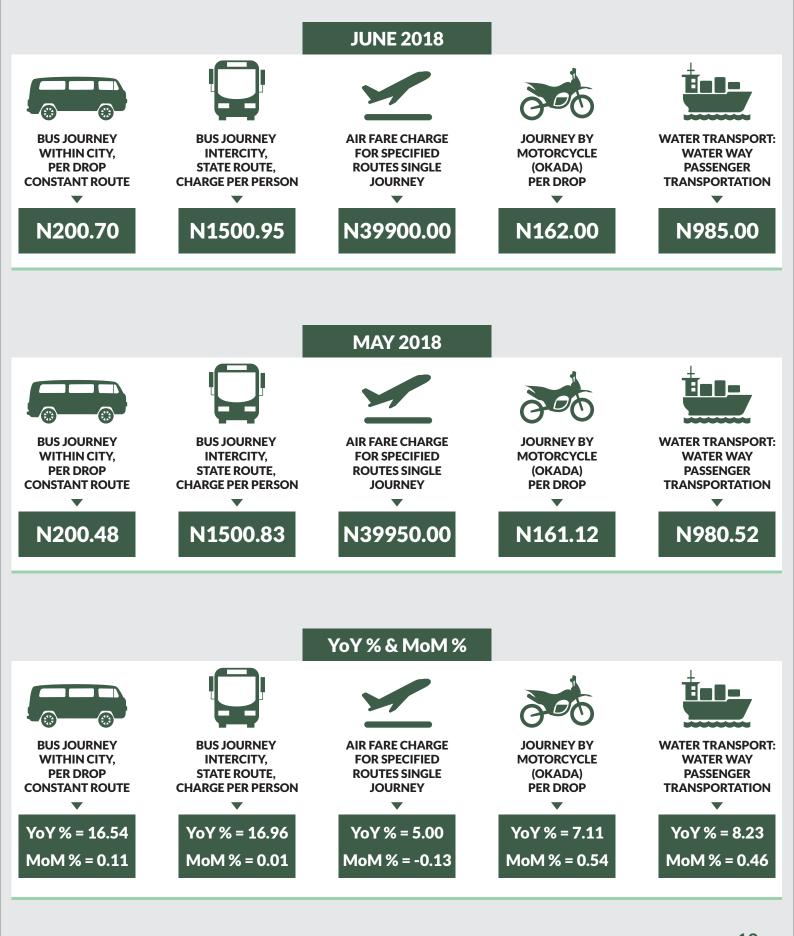

Average fare paid by air passengers for specified routes single journey increased by 0.53% month-on-month and decreased by 0.34% year-on-year to N31,828.38 in June 2018 from N31,659.82 in May 2018. States with highest air fare were Lagos (N41,300.00), Edo (N39,900.00) and Abuja FCT (N39,500.00) while States with lowest air fare were Katsina (N24,500.00), Osun (N24,900.00), and Nassarawa (N25,700.00).