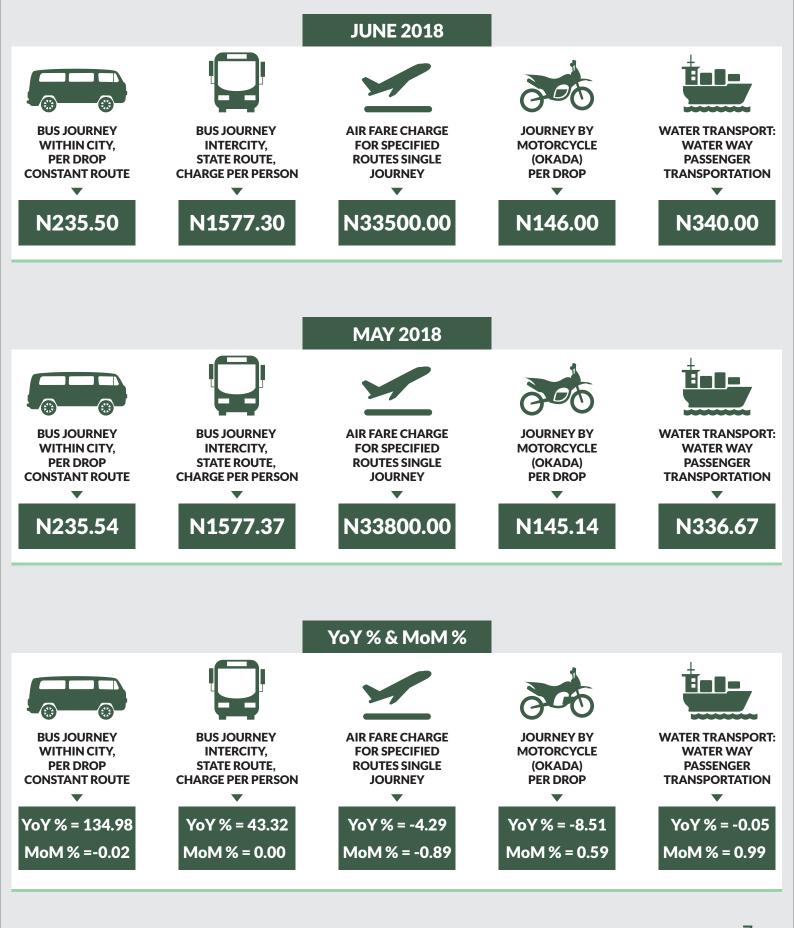

Average fare paid by commuters for bus journey within the city increased by 1.53% month-on-month and 32.75% year-on-year to N168.90 in June 2018 from N166.85 in May 2018. States with highest bus journey fare within city were Abuja FCT (N336.20), Cross River (N282.20) and Abia (N235.50) while States with lowest bus journey fare within city were Bauchi (N88.00), Anambra (N95.00) and Rivers (N100.00).

Average fare paid by commuters for bus journey intercity increased by 0.75% month-on-month and 15.48% year-on-year to N1,729.01 in June 2018 from N1,716.31 in May 2018. States with highest bus journey fare intercity were Abuja FCT (N4,150.00), Adamawa (N3,200.00) and Borno (N2,750.00) while States with lowest bus journey fare within city were Bauchi (N1,065.00), Enugu (N1,090.00) and Zamfara (N1,150.00).

Average fare paid by air passengers for specified routes single journey increased by 0.53% month-on-month and decreased by 0.34% year-on-year to N31,828.38 in June 2018 from N31,659.82 in May 2018. States with highest air fare were Lagos (N41,300.00), Edo (N39,900.00) and Abuja FCT (N39,500.00) while States with lowest air fare were Katsina (N24,500.00), Osun (N24,900.00), and Nassarawa (N25,700.00).

Average fare paid by commuters for journey by motorcycle per drop increased by 0.73% month-on-month and 5.70% year-on-year to N106.06 in June 2018 from N105.55 in May 2018. States with highest journey fare by motorcycle per drop were Ondo (N180.00), Rivers (N175.00) and Enugu (N170.00) while states with lowest journey fare by motorcycle per drop were Katsina (N55.00), Niger (N58.00) and Jigawa (N60.00).

Average fare paid by passengers for water way passenger transport increased by 0.21% month-on-month and decreased by 3.19% year-on-year to N574.30 in June 2018 from N573.09 in May 2018. States with highest fare by water way passenger transport were Rivers (N2,000.00), Bayelsa (N1,950.00) and Delta (N1,549.00) while states with lowest fare by water way passenger transport were Borno (N145.00), Gombe (N180.00) and Abuja FCT (N240.00).