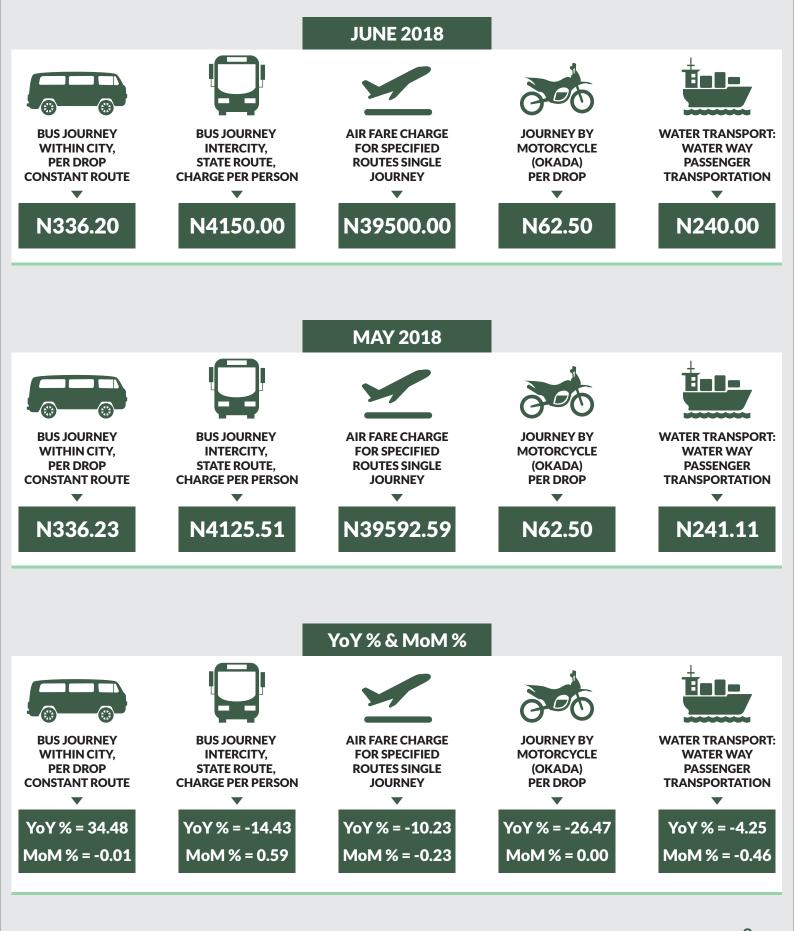

Average fare paid by commuters for bus journey within the city increased by 1.53% month-on-month and 32.75% year-on-year to N168.90 in June 2018 from N166.85 in May 2018. States with highest bus journey fare within city were Abuja FCT (N336.20), Cross River (N282.20) and Abia (N235.50) while States with lowest bus journey fare within city were Bauchi (N88.00), Anambra (N95.00) and Rivers (N100.00).

Average fare paid by commuters for bus journey intercity increased by 0.75% month-on-month and 15.48% year-on-year to N1,729.01 in June 2018 from N1,716.31 in May 2018. States with highest bus journey fare intercity were Abuja FCT (N4,150.00), Adamawa (N3,200.00) and Borno (N2,750.00) while States with lowest bus journey fare within city were Bauchi (N1,065.00), Enugu (N1,090.00) and Zamfara (N1,150.00).

Average fare paid by air passengers for specified routes single journey increased by 0.53% month-on-month and decreased by 0.34% year-on-year to N31,828.38 in June 2018 from N31,659.82 in May 2018. States with highest air fare were Lagos (N41,300.00), Edo (N39,900.00) and Abuja FCT (N39,500.00) while States with lowest air fare were Katsina (N24,500.00), Osun (N24,900.00), and Nassarawa (N25,700.00).

Average fare paid by commuters for journey by motorcycle per drop increased by 0.73% month-on-month and 5.70% year-on-year to N106.06 in June 2018 from N105.55 in May 2018. States with highest journey fare by motorcycle per drop were Ondo (N180.00), Rivers (N175.00) and Enugu (N170.00) while states with lowest journey fare by motorcycle per drop were Katsina (N55.00), Niger (N58.00) and Jigawa (N60.00).

Average fare paid by passengers for water way passenger transport increased by 0.21% month-on-month and decreased by 3.19% year-on-year to N574.30 in June 2018 from N573.09 in May 2018. States with highest fare by water way passenger transport were Rivers (N2,000.00), Bayelsa (N1,950.00) and Delta (N1,549.00) while states with lowest fare by water way passenger transport were Borno (N145.00), Gombe (N180.00) and Abuja FCT (N240.00).