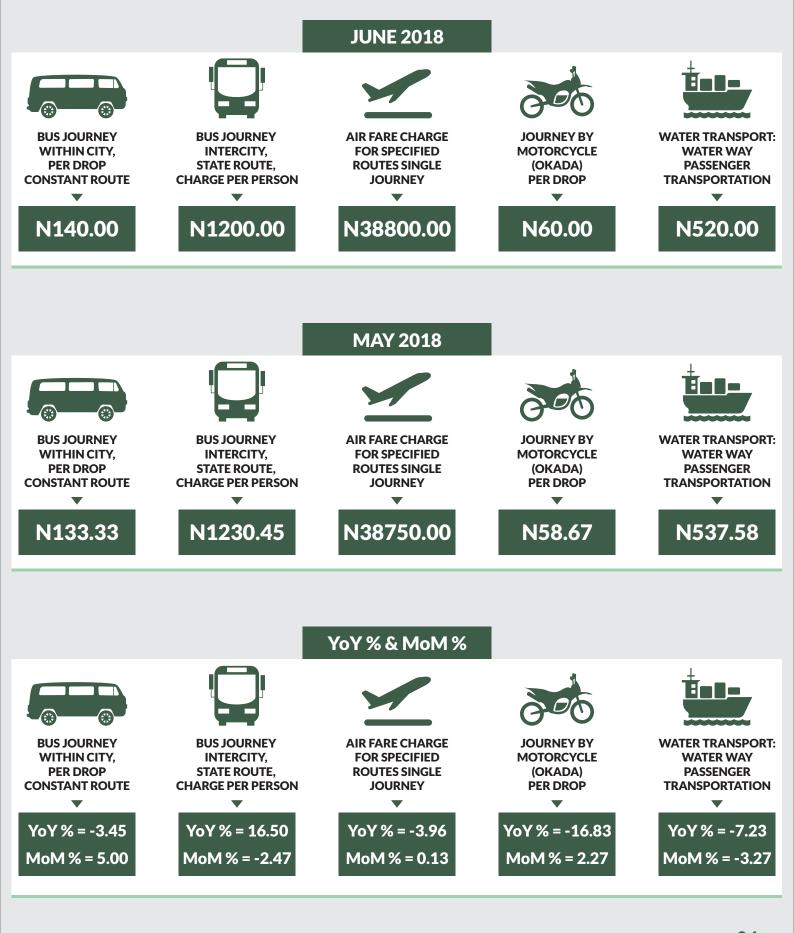

Average fare paid by air passengers for specified routes single journey increased by 0.53% month-on-month and decreased by 0.34% year-on-year to N31,828.38 in June 2018 from N31,659.82 in May 2018. States with highest air fare were Lagos (N41,300.00), Edo (N39,900.00) and Abuja FCT (N39,500.00) while States with lowest air fare were Katsina (N24,500.00), Osun (N24,900.00), and Nassarawa (N25,700.00).