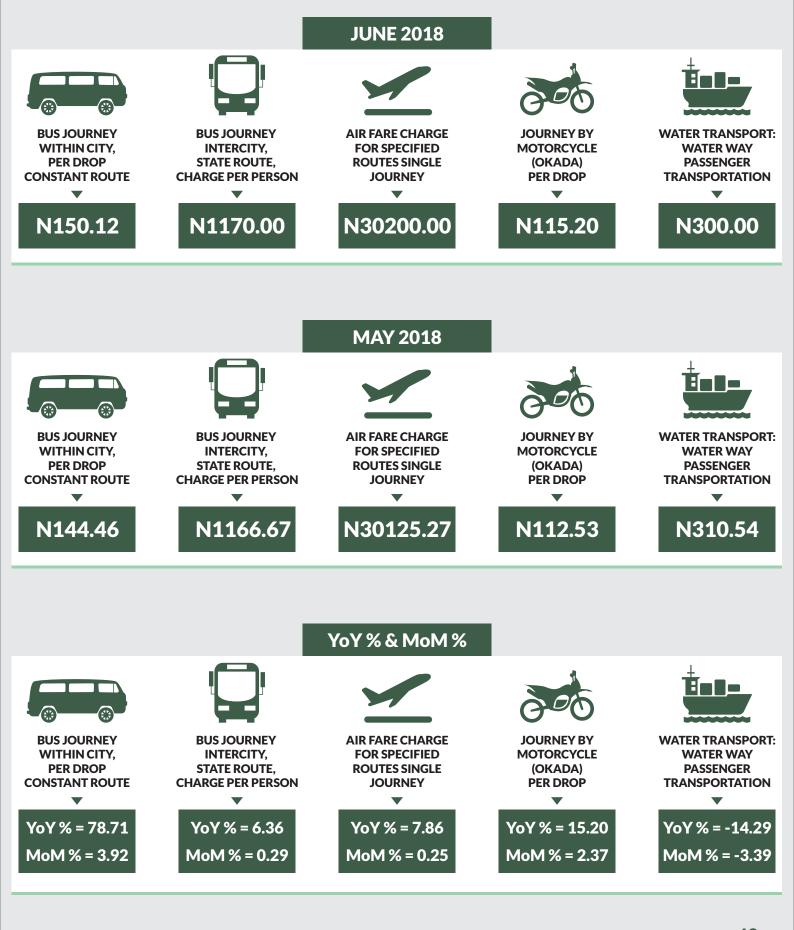

## **Executive Summary**

The Transport fare watch report for June 2018 covers the following categories namely bus journey within the city per drop constant route; bus journey intercity, state route, charge per person; air fare charge for specified routes single journey; journey by motorcycle (Okada) per drop; and water way passenger transport.

Average fare paid by commuters for bus journey within the city increased by 1.53% month-on-month and 32.75% year-on-year to N168.90 in June 2018 from N166.85 in May 2018. States with highest bus journey fare within city were Abuja FCT (N336.20), Cross River (N282.20) and Abia (N235.50) while States with lowest bus journey fare within city were Bauchi (N88.00), Anambra (N95.00) and Rivers (N100.00).

Average fare paid by commuters for bus journey intercity increased by 0.75% month-on-month and 15.48% year-on-year to N1,729.01 in June 2018 from N1,716.31 in May 2018. States with highest bus journey fare intercity were Abuja FCT (N4,150.00), Adamawa (N3,200.00) and Borno (N2,750.00) while States with lowest bus journey fare within city were Bauchi (N1,065.00), Enugu (N1,090.00) and Zamfara (N1,150.00).

Average fare paid by air passengers for specified routes single journey increased by 0.53% month-on-month and decreased by 0.34% year-on-year to N31,828.38 in June 2018 from N31,659.82 in May 2018. States with highest air fare were Lagos (N41,300.00), Edo (N39,900.00) and Abuja FCT (N39,500.00) while States with lowest air fare were Katsina (N24,500.00), Osun (N24,900.00), and Nassarawa (N25,700.00).

Average fare paid by commuters for journey by motorcycle per drop increased by 0.73% month-on-month and 5.70% year-on-year to N106.06 in June 2018 from N105.55 in May 2018. States with highest journey fare by motorcycle per drop were Ondo (N180.00), Rivers (N175.00) and Enugu (N170.00) while states with lowest journey fare by motorcycle per drop were Katsina (N55.00), Niger (N58.00) and Jigawa (N60.00).

Average fare paid by passengers for water way passenger transport increased by 0.21% month-on-month and decreased by 3.19% year-on-year to N574.30 in June 2018 from N573.09 in May 2018. States with highest fare by water way passenger transport were Rivers (N2,000.00), Bayelsa (N1,950.00) and Delta (N1,549.00) while states with lowest fare by water way passenger transport were Borno (N145.00), Gombe (N180.00) and Abuja FCT (N240.00).