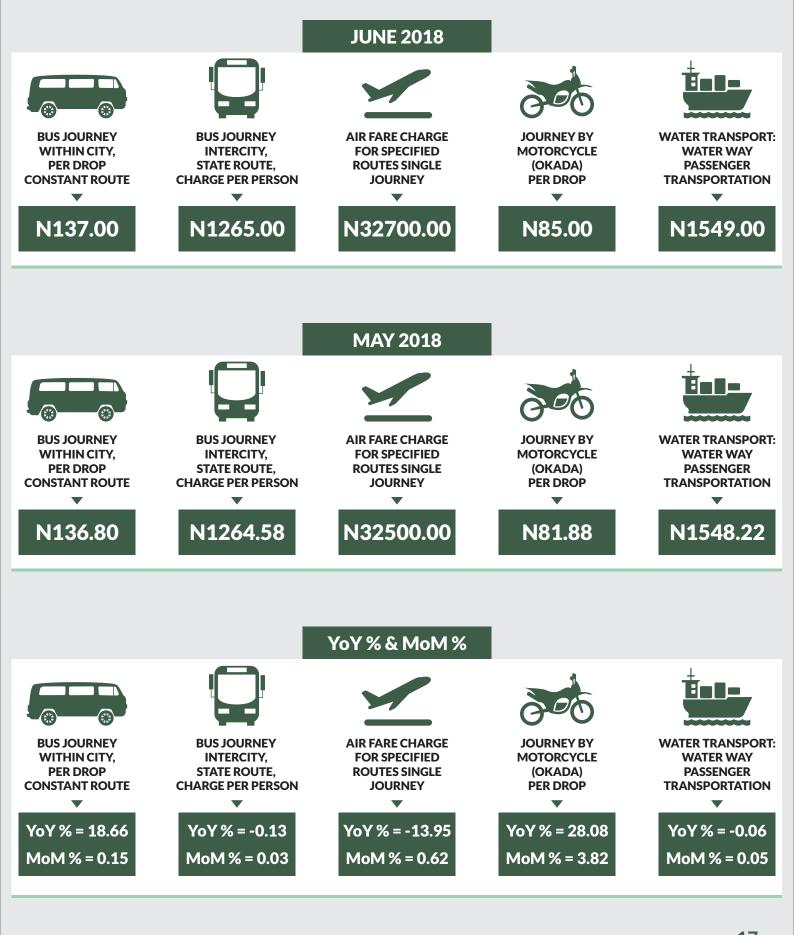

Average fare paid by commuters for journey by motorcycle per drop increased by 0.73% month-on-month and 5.70% year-on-year to N106.06 in June 2018 from N105.55 in May 2018. States with highest journey fare by motorcycle per drop were Ondo (N180.00), Rivers (N175.00) and Enugu (N170.00) while states with lowest journey fare by motorcycle per drop were Katsina (N55.00), Niger (N58.00) and Jigawa (N60.00).