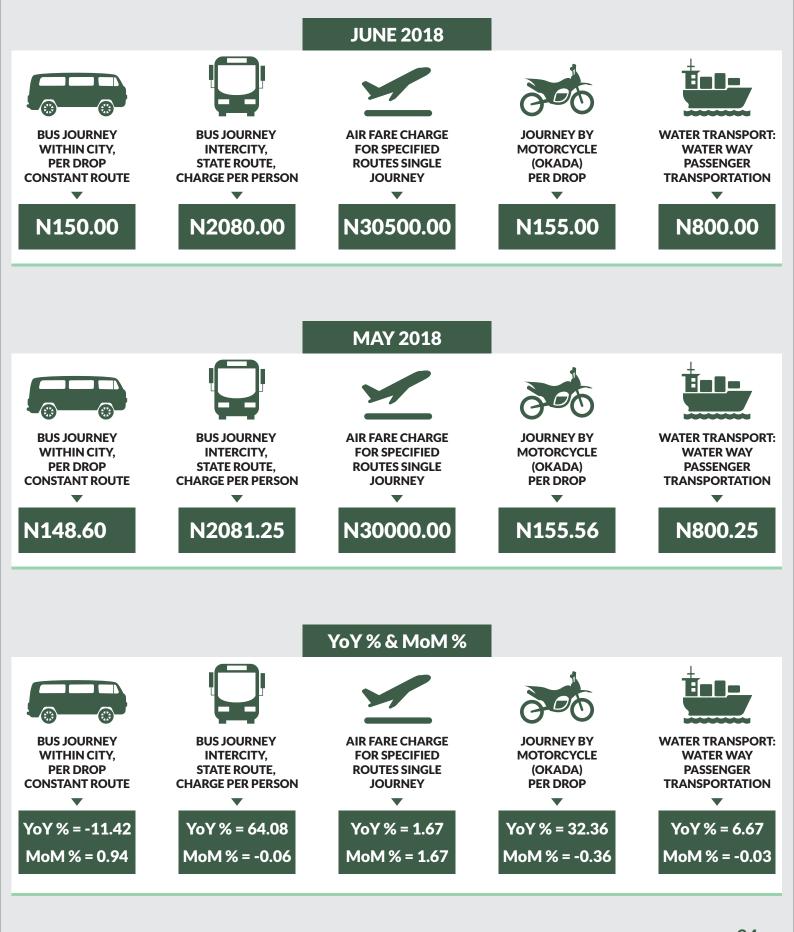

## **Executive Summary**

The Transport fare watch report for June 2018 covers the following categories namely bus journey within the city per drop constant route; bus journey intercity, state route, charge per person; air fare charge for specified routes single journey; journey by motorcycle (Okada) per drop; and water way passenger transport.

Average fare paid by commuters for bus journey within the city increased by 1.53% month-on-month and 32.75% year-on-year to N168.90 in June 2018 from N166.85 in May 2018. States with highest bus journey fare within city were Abuja FCT (N336.20), Cross River (N282.20) and Abia (N235.50) while States with lowest bus journey fare within city were Bauchi (N88.00), Anambra (N95.00) and Rivers (N100.00).

Average fare paid by commuters for bus journey intercity increased by 0.75% month-on-month and 15.48% year-on-year to N1,729.01 in June 2018 from N1,716.31 in May 2018. States with highest bus journey fare intercity were Abuja FCT (N4,150.00), Adamawa (N3,200.00) and Borno (N2,750.00) while States with lowest bus journey fare within city were Bauchi (N1,065.00), Enugu (N1,090.00) and Zamfara (N1,150.00).

Average fare paid by air passengers for specified routes single journey increased by 0.53% month-on-month and decreased by 0.34% year-on-year to N31,828.38 in June 2018 from N31,659.82 in May 2018. States with highest air fare were Lagos (N41,300.00), Edo (N39,900.00) and Abuja FCT (N39,500.00) while States with lowest air fare were Katsina (N24,500.00), Osun (N24,900.00), and Nassarawa (N25,700.00).

Average fare paid by commuters for journey by motorcycle per drop increased by 0.73% month-on-month and 5.70% year-on-year to N106.06 in June 2018 from N105.55 in May 2018. States with highest journey fare by motorcycle per drop were Ondo (N180.00), Rivers (N175.00) and Enugu (N170.00) while states with lowest journey fare by motorcycle per drop were Katsina (N55.00), Niger (N58.00) and Jigawa (N60.00).

Average fare paid by passengers for water way passenger transport increased by 0.21% month-on-month and decreased by 3.19% year-on-year to N574.30 in June 2018 from N573.09 in May 2018. States with highest fare by water way passenger transport were Rivers (N2,000.00), Bayelsa (N1,950.00) and Delta (N1,549.00) while states with lowest fare by water way passenger transport were Borno (N145.00), Gombe (N180.00) and Abuja FCT (N240.00).