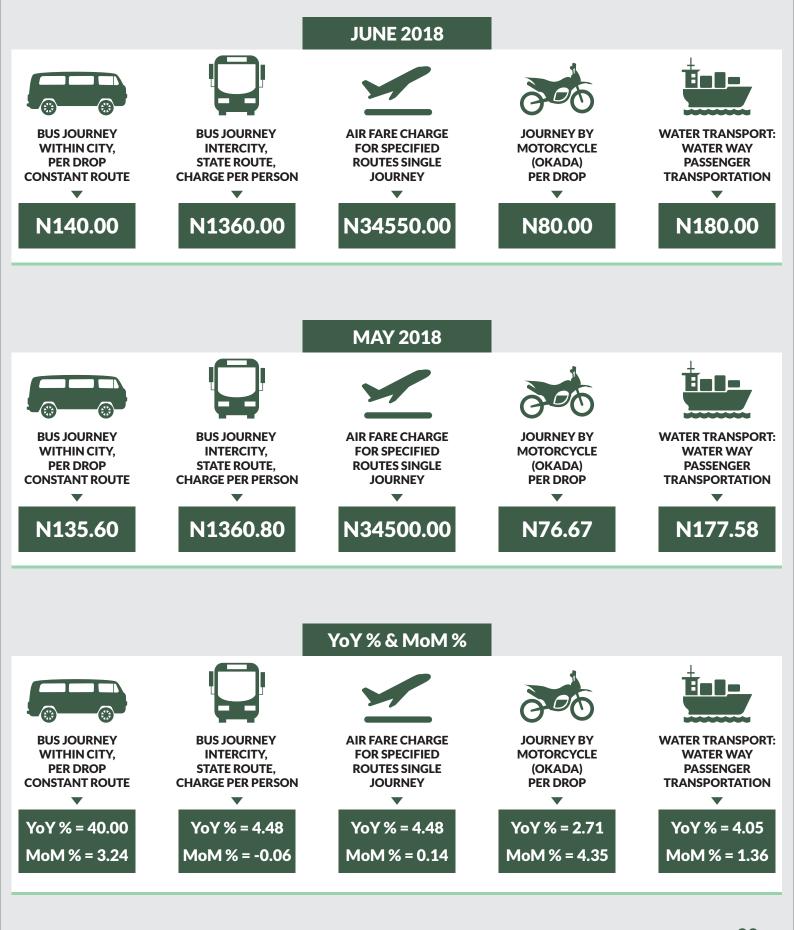

Average fare paid by commuters for bus journey within the city increased by 1.53% month-on-month and 32.75% year-on-year to N168.90 in June 2018 from N166.85 in May 2018. States with highest bus journey fare within city were Abuja FCT (N336.20), Cross River (N282.20) and Abia (N235.50) while States with lowest bus journey fare within city were Bauchi (N88.00), Anambra (N95.00) and Rivers (N100.00).