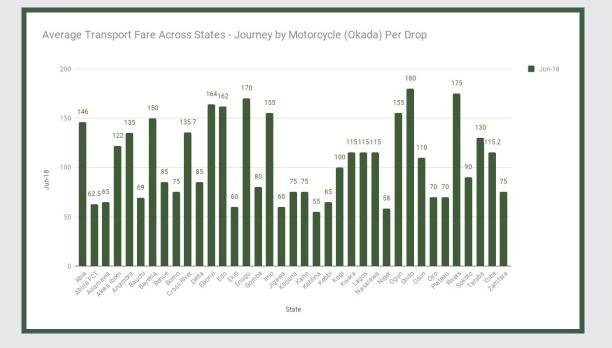

Average fare paid by commuters for journey by motorcycle per drop increased by 0.73% month-on-month and 5.70% year-on-year to N106.06 in June 2018 from N105.55 in May 2018. States with highest journey fare by motorcycle per drop were Ondo (N180.00), Rivers (N175.00) and Enugu (N170.00) while states with lowest journey fare by motorcycle per drop were Katsina (N55.00), Niger (N58.00) and Jigawa (N60.00).

### Average Transport Fare Across States -Journey by Motorcycle (Okada) Per Drop

| ·                 | 600      |                  |
|-------------------|----------|------------------|
| YoY = 5.70%       | AVERAGE  | MoM =0.73%       |
| N101.53           | N106.06  | N105.55          |
| June 2017 Average | 11100.00 | May 2018 Average |

|        | STATES WITH THE HIGHEST AVERAGE<br>PRICES IN JUNE 2018 |        |        | STATES WITH THE LOWEST AVERAG<br>PRICES IN JUNE 2018 |         |         |       |
|--------|--------------------------------------------------------|--------|--------|------------------------------------------------------|---------|---------|-------|
|        | June-18                                                | ΥοΥ%   | MoM%   |                                                      | June-18 | ΥοΥ%    | MoM%  |
| ONDO   | N180.00                                                | 31.87% | -3.01% | JIGAWA                                               | N60.00  | -16.83% | 2.27% |
|        |                                                        |        |        |                                                      |         |         |       |
| RIVERS | N175.00                                                | -5.21% | 0.85%  | NIGER                                                | N58.00  | 4.70%   | 1.50% |
| ENUGU  | N170.00                                                | 29.28% | 0.94%  | KATSINA                                              | N55.00  | -17.28% | 5.48% |