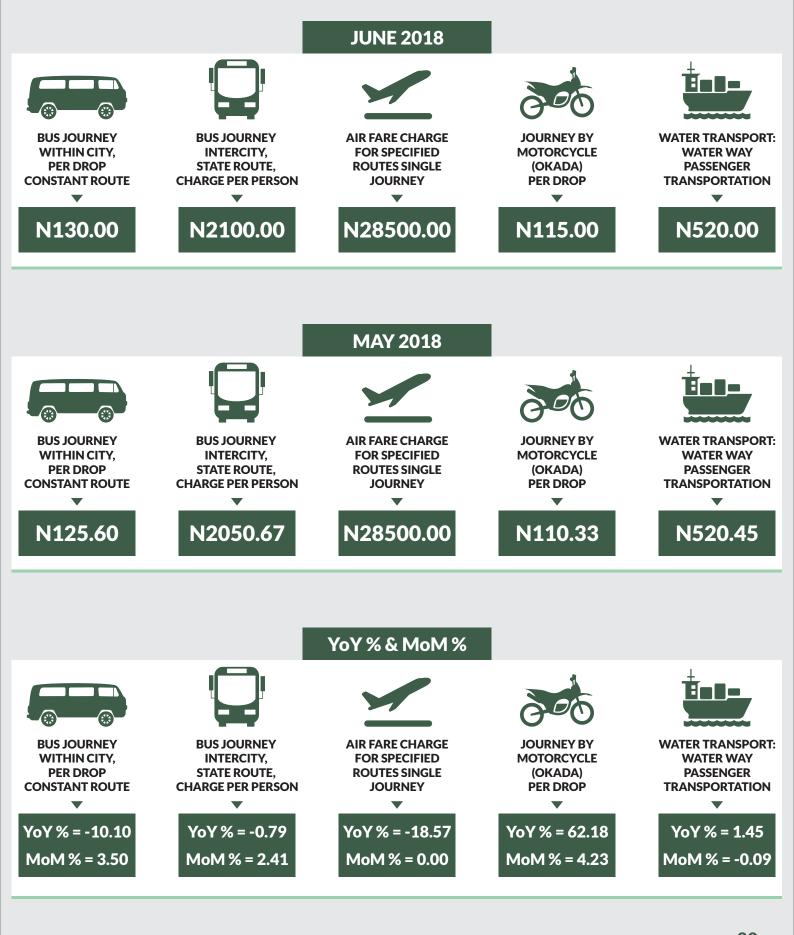

## **Executive Summary**

The Transport fare watch report for June 2018 covers the following categories namely bus journey within the city per drop constant route; bus journey intercity, state route, charge per person; air fare charge for specified routes single journey; journey by motorcycle (Okada) per drop; and water way passenger transport.

Average fare paid by commuters for bus journey within the city increased by 1.53% month-on-month and 32.75% year-on-year to N168.90 in June 2018 from N166.85 in May 2018. States with highest bus journey fare within city were Abuja FCT (N336.20), Cross River (N282.20) and Abia (N235.50) while States with lowest bus journey fare within city were Bauchi (N88.00), Anambra (N95.00) and Rivers (N100.00).

Average fare paid by commuters for bus journey intercity increased by 0.75% month-on-month and 15.48% year-on-year to N1,729.01 in June 2018 from N1,716.31 in May 2018. States with highest bus journey fare intercity were Abuja FCT (N4,150.00), Adamawa (N3,200.00) and Borno (N2,750.00) while States with lowest bus journey fare within city were Bauchi (N1,065.00), Enugu (N1,090.00) and Zamfara (N1,150.00).

Average fare paid by air passengers for specified routes single journey increased by 0.53% month-on-month and decreased by 0.34% year-on-year to N31,828.38 in June 2018 from N31,659.82 in May 2018. States with highest air fare were Lagos (N41,300.00), Edo (N39,900.00) and Abuja FCT (N39,500.00) while States with lowest air fare were Katsina (N24,500.00), Osun (N24,900.00), and Nassarawa (N25,700.00).

Average fare paid by commuters for journey by motorcycle per drop increased by 0.73% month-on-month and 5.70% year-on-year to N106.06 in June 2018 from N105.55 in May 2018. States with highest journey fare by motorcycle per drop were Ondo (N180.00), Rivers (N175.00) and Enugu (N170.00) while states with lowest journey fare by motorcycle per drop were Katsina (N55.00), Niger (N58.00) and Jigawa (N60.00).

Average fare paid by passengers for water way passenger transport increased by 0.21% month-on-month and decreased by 3.19% year-on-year to N574.30 in June 2018 from N573.09 in May 2018. States with highest fare by water way passenger transport were Rivers (N2,000.00), Bayelsa (N1,950.00) and Delta (N1,549.00) while states with lowest fare by water way passenger transport were Borno (N145.00), Gombe (N180.00) and Abuja FCT (N240.00).