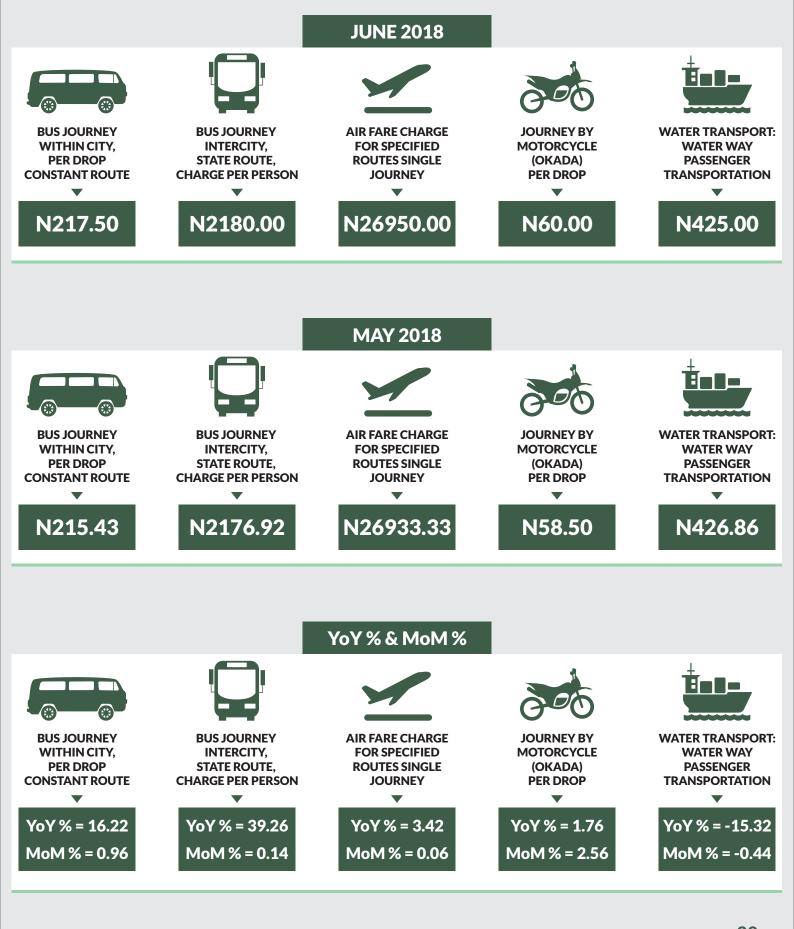

Average fare paid by commuters for bus journey intercity increased by 0.75% month-on-month and 15.48% year-on-year to N1,729.01 in June 2018 from N1,716.31 in May 2018. States with highest bus journey fare intercity were Abuja FCT (N4,150.00), Adamawa (N3,200.00) and Borno (N2,750.00) while States with lowest bus journey fare within city were Bauchi (N1,065.00), Enugu (N1,090.00) and Zamfara (N1,150.00).