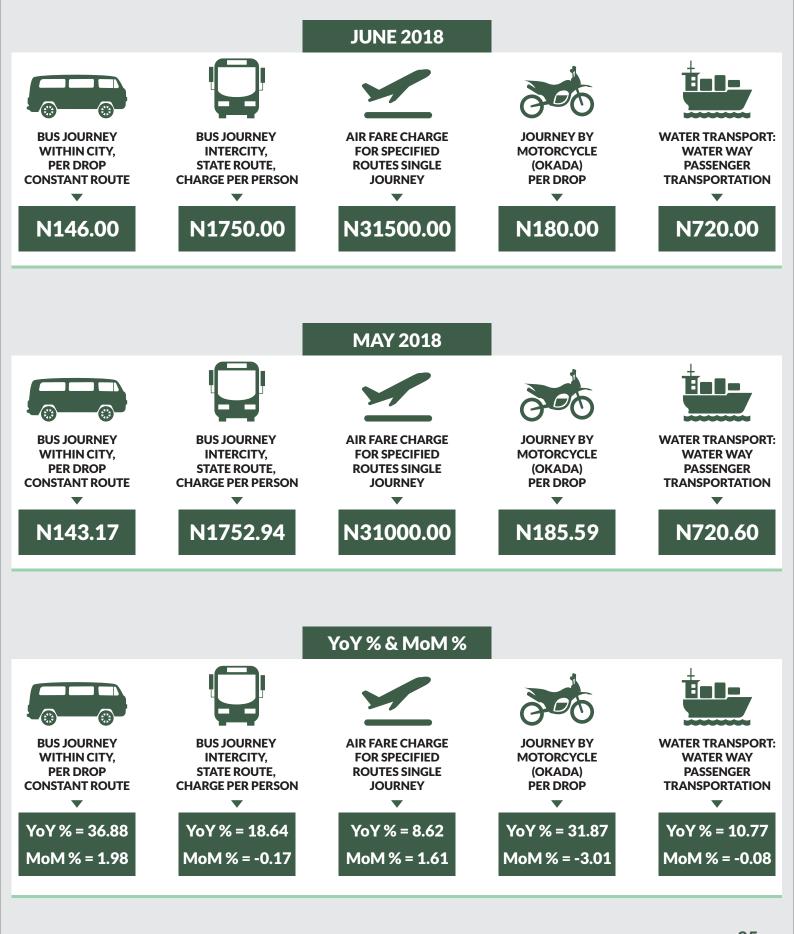

## **Executive Summary**

The Transport fare watch report for June 2018 covers the following categories namely bus journey within the city per drop constant route; bus journey intercity, state route, charge per person; air fare charge for specified routes single journey; journey by motorcycle (Okada) per drop; and water way passenger transport.

Average fare paid by commuters for bus journey within the city increased by 1.53% month-on-month and 32.75% year-on-year to N168.90 in June 2018 from N166.85 in May 2018. States with highest bus journey fare within city were Abuja FCT (N336.20), Cross River (N282.20) and Abia (N235.50) while States with lowest bus journey fare within city were Bauchi (N88.00), Anambra (N95.00) and Rivers (N100.00).

Average fare paid by commuters for bus journey intercity increased by 0.75% month-on-month and 15.48% year-on-year to N1,729.01 in June 2018 from N1,716.31 in May 2018. States with highest bus journey fare intercity were Abuja FCT (N4,150.00), Adamawa (N3,200.00) and Borno (N2,750.00) while States with lowest bus journey fare within city were Bauchi (N1,065.00), Enugu (N1,090.00) and Zamfara (N1,150.00).

Average fare paid by air passengers for specified routes single journey increased by 0.53% month-on-month and decreased by 0.34% year-on-year to N31,828.38 in June 2018 from N31,659.82 in May 2018. States with highest air fare were Lagos (N41,300.00), Edo (N39,900.00) and Abuja FCT (N39,500.00) while States with lowest air fare were Katsina (N24,500.00), Osun (N24,900.00), and Nassarawa (N25,700.00).

Average fare paid by commuters for journey by motorcycle per drop increased by 0.73% month-on-month and 5.70% year-on-year to N106.06 in June 2018 from N105.55 in May 2018. States with highest journey fare by motorcycle per drop were Ondo (N180.00), Rivers (N175.00) and Enugu (N170.00) while states with lowest journey fare by motorcycle per drop were Katsina (N55.00), Niger (N58.00) and Jigawa (N60.00).

Average fare paid by passengers for water way passenger transport increased by 0.21% month-on-month and decreased by 3.19% year-on-year to N574.30 in June 2018 from N573.09 in May 2018. States with highest fare by water way passenger transport were Rivers (N2,000.00), Bayelsa (N1,950.00) and Delta (N1,549.00) while states with lowest fare by water way passenger transport were Borno (N145.00), Gombe (N180.00) and Abuja FCT (N240.00).