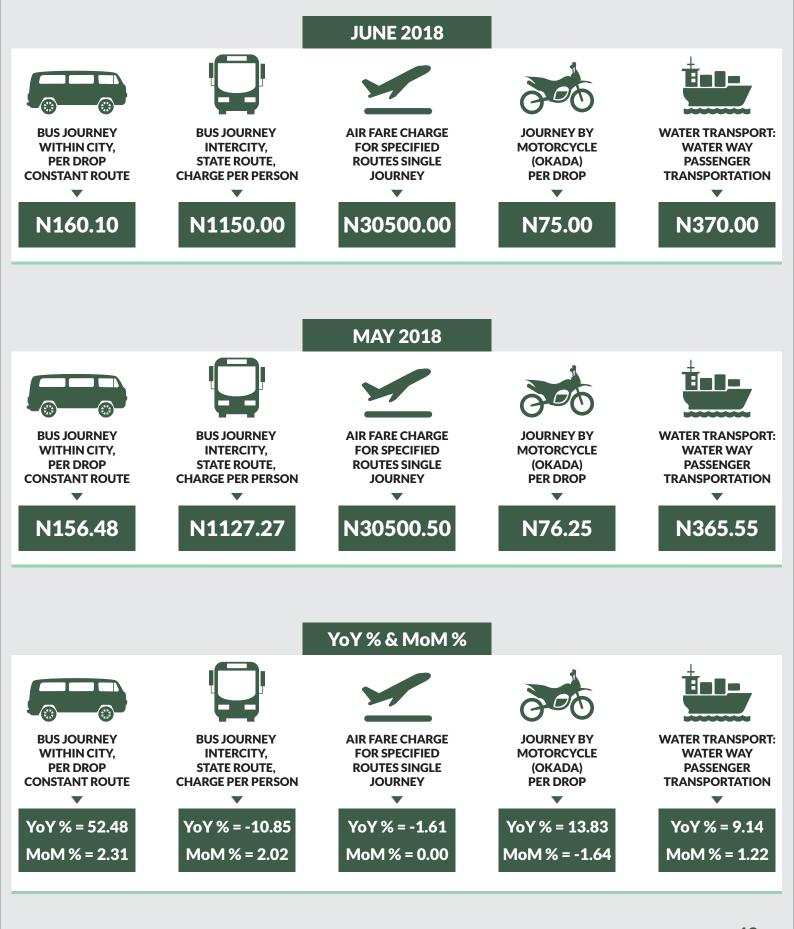

## **Executive Summary**

The Transport fare watch report for June 2018 covers the following categories namely bus journey within the city per drop constant route; bus journey intercity, state route, charge per person; air fare charge for specified routes single journey; journey by motorcycle (Okada) per drop; and water way passenger transport.

Average fare paid by commuters for bus journey within the city increased by 1.53% month-on-month and 32.75% year-on-year to N168.90 in June 2018 from N166.85 in May 2018. States with highest bus journey fare within city were Abuja FCT (N336.20), Cross River (N282.20) and Abia (N235.50) while States with lowest bus journey fare within city were Bauchi (N88.00), Anambra (N95.00) and Rivers (N100.00).

Average fare paid by commuters for bus journey intercity increased by 0.75% month-on-month and 15.48% year-on-year to N1,729.01 in June 2018 from N1,716.31 in May 2018. States with highest bus journey fare intercity were Abuja FCT (N4,150.00), Adamawa (N3,200.00) and Borno (N2,750.00) while States with lowest bus journey fare within city were Bauchi (N1,065.00), Enugu (N1,090.00) and Zamfara (N1,150.00).

Average fare paid by air passengers for specified routes single journey increased by 0.53% month-on-month and decreased by 0.34% year-on-year to N31,828.38 in June 2018 from N31,659.82 in May 2018. States with highest air fare were Lagos (N41,300.00), Edo (N39,900.00) and Abuja FCT (N39,500.00) while States with lowest air fare were Katsina (N24,500.00), Osun (N24,900.00), and Nassarawa (N25,700.00).

Average fare paid by commuters for journey by motorcycle per drop increased by 0.73% month-on-month and 5.70% year-on-year to N106.06 in June 2018 from N105.55 in May 2018. States with highest journey fare by motorcycle per drop were Ondo (N180.00), Rivers (N175.00) and Enugu (N170.00) while states with lowest journey fare by motorcycle per drop were Katsina (N55.00), Niger (N58.00) and Jigawa (N60.00).

Average fare paid by passengers for water way passenger transport increased by 0.21% month-on-month and decreased by 3.19% year-on-year to N574.30 in June 2018 from N573.09 in May 2018. States with highest fare by water way passenger transport were Rivers (N2,000.00), Bayelsa (N1,950.00) and Delta (N1,549.00) while states with lowest fare by water way passenger transport were Borno (N145.00), Gombe (N180.00) and Abuja FCT (N240.00).