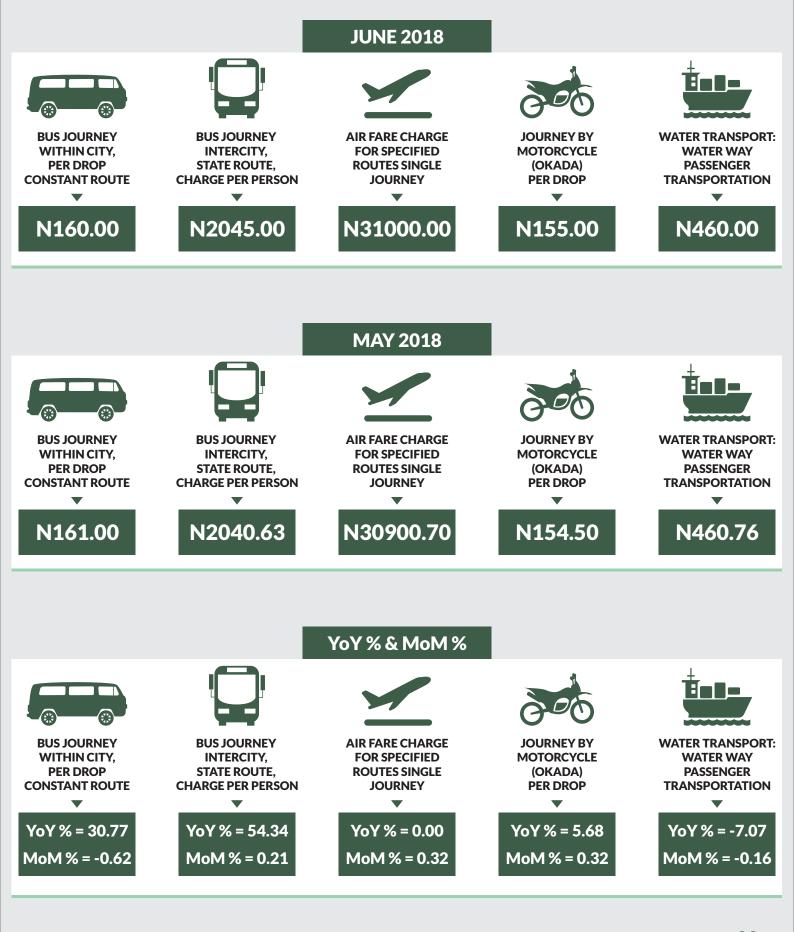

Average fare paid by passengers for water way passenger transport increased by 0.21% month-on-month and decreased by 3.19% year-on-year to N574.30 in June 2018 from N573.09 in May 2018. States with highest fare by water way passenger transport were Rivers (N2,000.00), Bayelsa (N1,950.00) and Delta (N1,549.00) while states with lowest fare by water way passenger transport were Borno (N145.00), Gombe (N180.00) and Abuja FCT (N240.00).