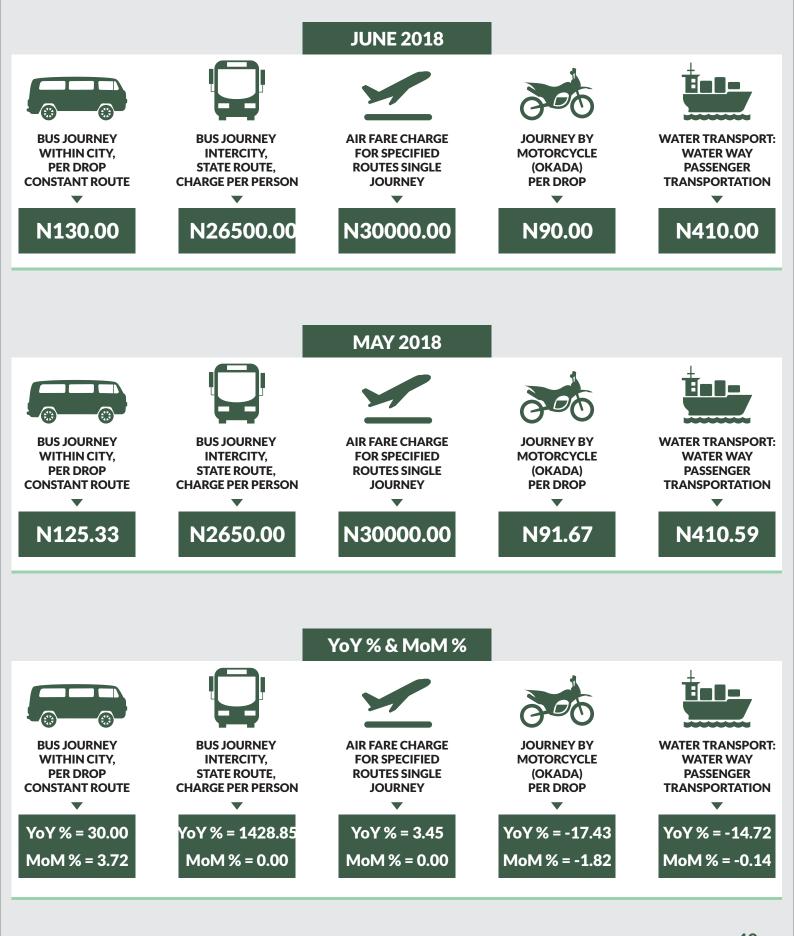

Average fare paid by commuters for bus journey within the city increased by 1.53% month-on-month and 32.75% year-on-year to N168.90 in June 2018 from N166.85 in May 2018. States with highest bus journey fare within city were Abuja FCT (N336.20), Cross River (N282.20) and Abia (N235.50) while States with lowest bus journey fare within city were Bauchi (N88.00), Anambra (N95.00) and Rivers (N100.00).

Average fare paid by commuters for bus journey intercity increased by 0.75% month-on-month and 15.48% year-on-year to N1,729.01 in June 2018 from N1,716.31 in May 2018. States with highest bus journey fare intercity were Abuja FCT (N4,150.00), Adamawa (N3,200.00) and Borno (N2,750.00) while States with lowest bus journey fare within city were Bauchi (N1,065.00), Enugu (N1,090.00) and Zamfara (N1,150.00).

Average fare paid by air passengers for specified routes single journey increased by 0.53% month-on-month and decreased by 0.34% year-on-year to N31,828.38 in June 2018 from N31,659.82 in May 2018. States with highest air fare were Lagos (N41,300.00), Edo (N39,900.00) and Abuja FCT (N39,500.00) while States with lowest air fare were Katsina (N24,500.00), Osun (N24,900.00), and Nassarawa (N25,700.00).

Average fare paid by commuters for journey by motorcycle per drop increased by 0.73% month-on-month and 5.70% year-on-year to N106.06 in June 2018 from N105.55 in May 2018. States with highest journey fare by motorcycle per drop were Ondo (N180.00), Rivers (N175.00) and Enugu (N170.00) while states with lowest journey fare by motorcycle per drop were Katsina (N55.00), Niger (N58.00) and Jigawa (N60.00).

Average fare paid by passengers for water way passenger transport increased by 0.21% month-on-month and decreased by 3.19% year-on-year to N574.30 in June 2018 from N573.09 in May 2018. States with highest fare by water way passenger transport were Rivers (N2,000.00), Bayelsa (N1,950.00) and Delta (N1,549.00) while states with lowest fare by water way passenger transport were Borno (N145.00), Gombe (N180.00) and Abuja FCT (N240.00).