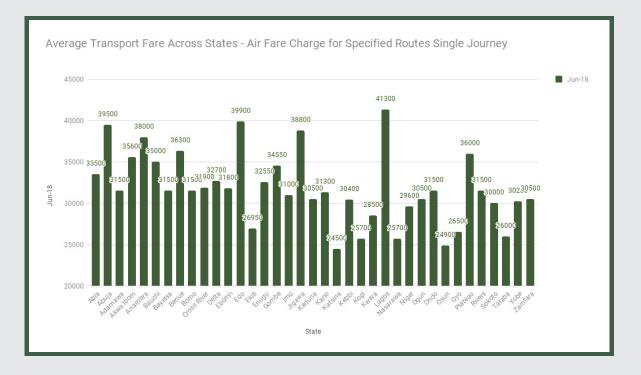

Average fare paid by air passengers for specified routes single journey increased by 0.53% month-on-month and decreased by 0.34% year-on-year to N31,828.38 in June 2018 from N31,659.82 in May 2018. States with highest air fare were Lagos (N41,300.00), Edo (N39,900.00) and Abuja FCT (N39,500.00) while States with lowest air fare were Katsina (N24,500.00), Osun (N24,900.00), and Nassarawa (N25,700.00).

**Transport Fare Watch - June 2018 Average Transport Fare Across States** -Air Fare Charge For Specified Routes Single Journey Ē HH YoY = -0.34% MoM = 0.53%AVERAGE N32228.55 N31659.82 N31,828.38 June 2017 Average May 2018 Average **STATES WITH THE HIGHEST AVERAGE STATES WITH THE LOWEST AVERAGE PRICES IN JUNE 2018 PRICES IN JUNE 2018** June-18 YoY% June-18 YoY% MoM% MoM% N41300.00 17.71% 1.98% -5.04% 0.00% LAGOS NASARAWA N25700.00 **EDO** N39900.00 5.00% -0.13% OSUN N24900.00 -7.78% -0.20%

**KATSINA** 

N24500.00

1.87%

0.82%

N39500.00

**ABUJA FCT** 

-10.23%

-0.23%