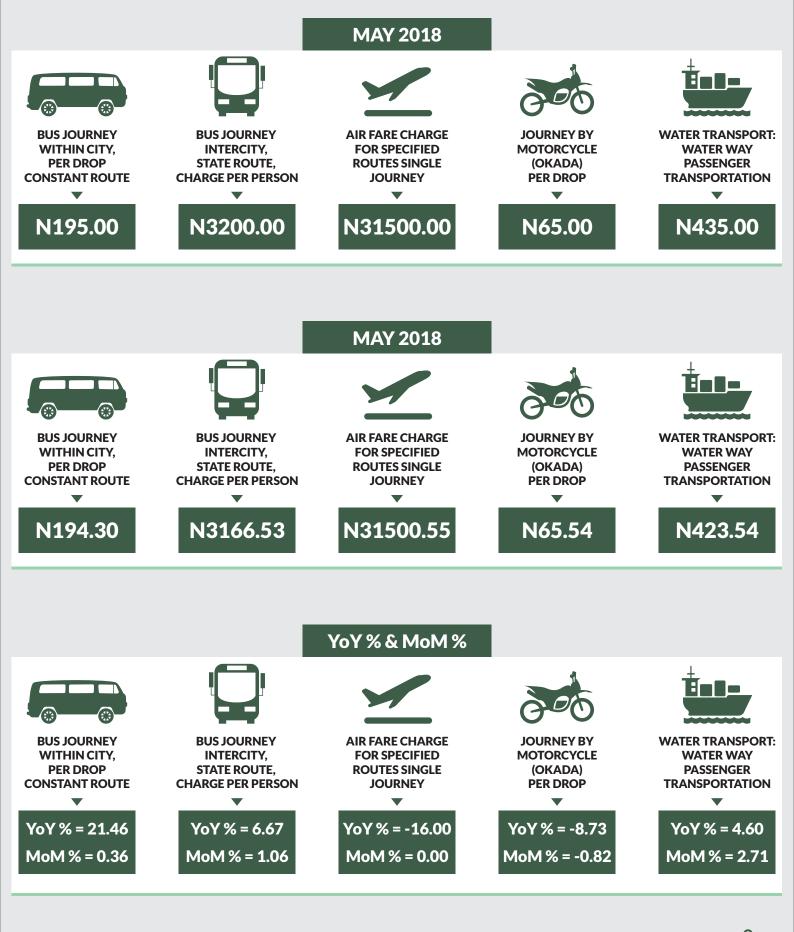

Average fare paid by commuters for bus journey within the city increased by 1.53% month-on-month and 32.75% year-on-year to N168.90 in June 2018 from N166.85 in May 2018. States with highest bus journey fare within city were Abuja FCT (N336.20), Cross River (N282.20) and Abia (N235.50) while States with lowest bus journey fare within city were Bauchi (N88.00), Anambra (N95.00) and Rivers (N100.00).

Average fare paid by commuters for bus journey intercity increased by 0.75% month-on-month and 15.48% year-on-year to N1,729.01 in June 2018 from N1,716.31 in May 2018. States with highest bus journey fare intercity were Abuja FCT (N4,150.00), Adamawa (N3,200.00) and Borno (N2,750.00) while States with lowest bus journey fare within city were Bauchi (N1,065.00), Enugu (N1,090.00) and Zamfara (N1,150.00).

Average fare paid by air passengers for specified routes single journey increased by 0.53% month-on-month and decreased by 0.34% year-on-year to N31,828.38 in June 2018 from N31,659.82 in May 2018. States with highest air fare were Lagos (N41,300.00), Edo (N39,900.00) and Abuja FCT (N39,500.00) while States with lowest air fare were Katsina (N24,500.00), Osun (N24,900.00), and Nassarawa (N25,700.00).

Average fare paid by commuters for journey by motorcycle per drop increased by 0.73% month-on-month and 5.70% year-on-year to N106.06 in June 2018 from N105.55 in May 2018. States with highest journey fare by motorcycle per drop were Ondo (N180.00), Rivers (N175.00) and Enugu (N170.00) while states with lowest journey fare by motorcycle per drop were Katsina (N55.00), Niger (N58.00) and Jigawa (N60.00).

Average fare paid by passengers for water way passenger transport increased by 0.21% month-on-month and decreased by 3.19% year-on-year to N574.30 in June 2018 from N573.09 in May 2018. States with highest fare by water way passenger transport were Rivers (N2,000.00), Bayelsa (N1,950.00) and Delta (N1,549.00) while states with lowest fare by water way passenger transport were Borno (N145.00), Gombe (N180.00) and Abuja FCT (N240.00).