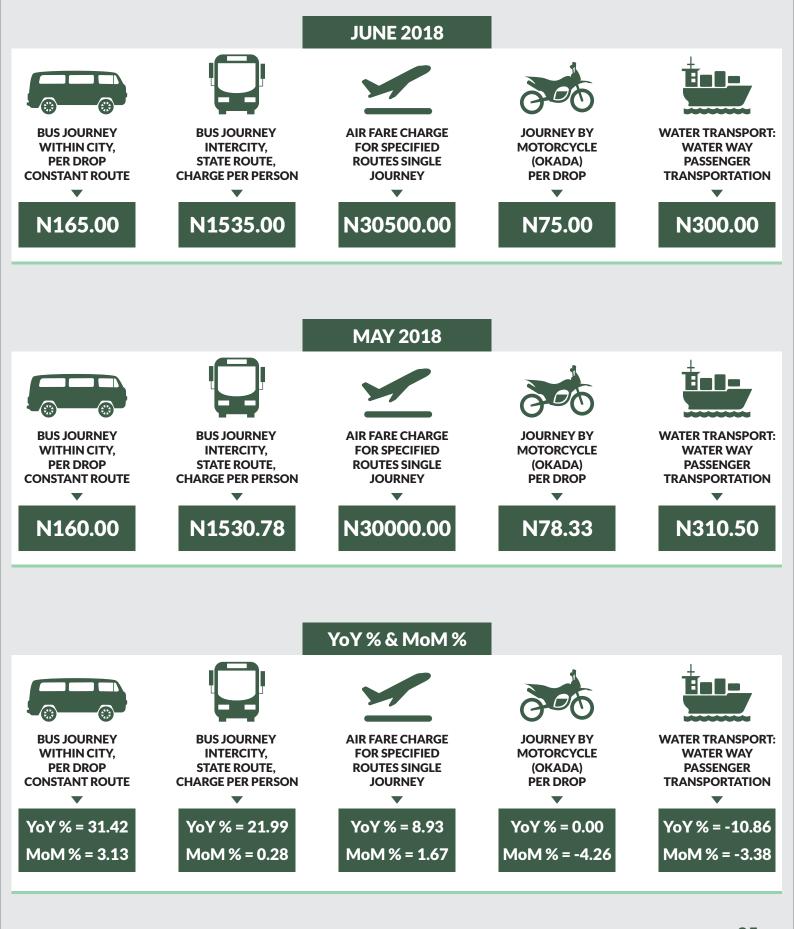

## **Executive Summary**

The Transport fare watch report for June 2018 covers the following categories namely bus journey within the city per drop constant route; bus journey intercity, state route, charge per person; air fare charge for specified routes single journey; journey by motorcycle (Okada) per drop; and water way passenger transport.

Average fare paid by commuters for bus journey within the city increased by 1.53% month-on-month and 32.75% year-on-year to N168.90 in June 2018 from N166.85 in May 2018. States with highest bus journey fare within city were Abuja FCT (N336.20), Cross River (N282.20) and Abia (N235.50) while States with lowest bus journey fare within city were Bauchi (N88.00), Anambra (N95.00) and Rivers (N100.00).

Average fare paid by commuters for bus journey intercity increased by 0.75% month-on-month and 15.48% year-on-year to N1,729.01 in June 2018 from N1,716.31 in May 2018. States with highest bus journey fare intercity were Abuja FCT (N4,150.00), Adamawa (N3,200.00) and Borno (N2,750.00) while States with lowest bus journey fare within city were Bauchi (N1,065.00), Enugu (N1,090.00) and Zamfara (N1,150.00).

Average fare paid by air passengers for specified routes single journey increased by 0.53% month-on-month and decreased by 0.34% year-on-year to N31,828.38 in June 2018 from N31,659.82 in May 2018. States with highest air fare were Lagos (N41,300.00), Edo (N39,900.00) and Abuja FCT (N39,500.00) while States with lowest air fare were Katsina (N24,500.00), Osun (N24,900.00), and Nassarawa (N25,700.00).

Average fare paid by commuters for journey by motorcycle per drop increased by 0.73% month-on-month and 5.70% year-on-year to N106.06 in June 2018 from N105.55 in May 2018. States with highest journey fare by motorcycle per drop were Ondo (N180.00), Rivers (N175.00) and Enugu (N170.00) while states with lowest journey fare by motorcycle per drop were Katsina (N55.00), Niger (N58.00) and Jigawa (N60.00).

Average fare paid by passengers for water way passenger transport increased by 0.21% month-on-month and decreased by 3.19% year-on-year to N574.30 in June 2018 from N573.09 in May 2018. States with highest fare by water way passenger transport were Rivers (N2,000.00), Bayelsa (N1,950.00) and Delta (N1,549.00) while states with lowest fare by water way passenger transport were Borno (N145.00), Gombe (N180.00) and Abuja FCT (N240.00).