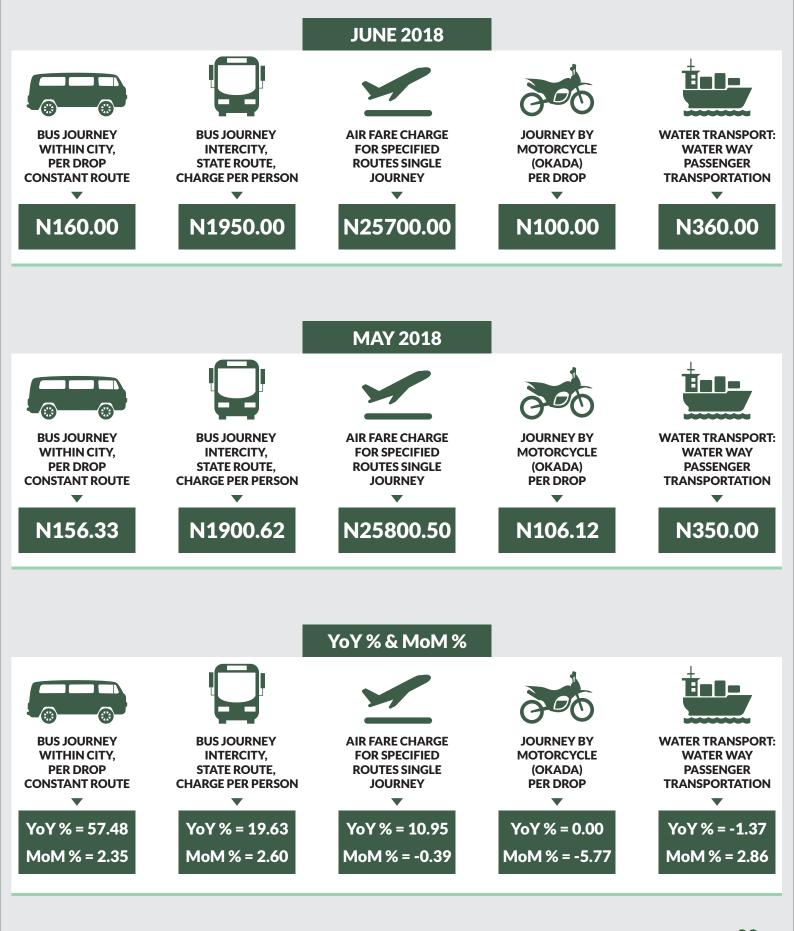

## **Executive Summary**

The Transport fare watch report for June 2018 covers the following categories namely bus journey within the city per drop constant route; bus journey intercity, state route, charge per person; air fare charge for specified routes single journey; journey by motorcycle (Okada) per drop; and water way passenger transport.

Average fare paid by commuters for bus journey within the city increased by 1.53% month-on-month and 32.75% year-on-year to N168.90 in June 2018 from N166.85 in May 2018. States with highest bus journey fare within city were Abuja FCT (N336.20), Cross River (N282.20) and Abia (N235.50) while States with lowest bus journey fare within city were Bauchi (N88.00), Anambra (N95.00) and Rivers (N100.00).

Average fare paid by commuters for bus journey intercity increased by 0.75% month-on-month and 15.48% year-on-year to N1,729.01 in June 2018 from N1,716.31 in May 2018. States with highest bus journey fare intercity were Abuja FCT (N4,150.00), Adamawa (N3,200.00) and Borno (N2,750.00) while States with lowest bus journey fare within city were Bauchi (N1,065.00), Enugu (N1,090.00) and Zamfara (N1,150.00).

Average fare paid by air passengers for specified routes single journey increased by 0.53% month-on-month and decreased by 0.34% year-on-year to N31,828.38 in June 2018 from N31,659.82 in May 2018. States with highest air fare were Lagos (N41,300.00), Edo (N39,900.00) and Abuja FCT (N39,500.00) while States with lowest air fare were Katsina (N24,500.00), Osun (N24,900.00), and Nassarawa (N25,700.00).

Average fare paid by commuters for journey by motorcycle per drop increased by 0.73% month-on-month and 5.70% year-on-year to N106.06 in June 2018 from N105.55 in May 2018. States with highest journey fare by motorcycle per drop were Ondo (N180.00), Rivers (N175.00) and Enugu (N170.00) while states with lowest journey fare by motorcycle per drop were Katsina (N55.00), Niger (N58.00) and Jigawa (N60.00).

Average fare paid by passengers for water way passenger transport increased by 0.21% month-on-month and decreased by 3.19% year-on-year to N574.30 in June 2018 from N573.09 in May 2018. States with highest fare by water way passenger transport were Rivers (N2,000.00), Bayelsa (N1,950.00) and Delta (N1,549.00) while states with lowest fare by water way passenger transport were Borno (N145.00), Gombe (N180.00) and Abuja FCT (N240.00).