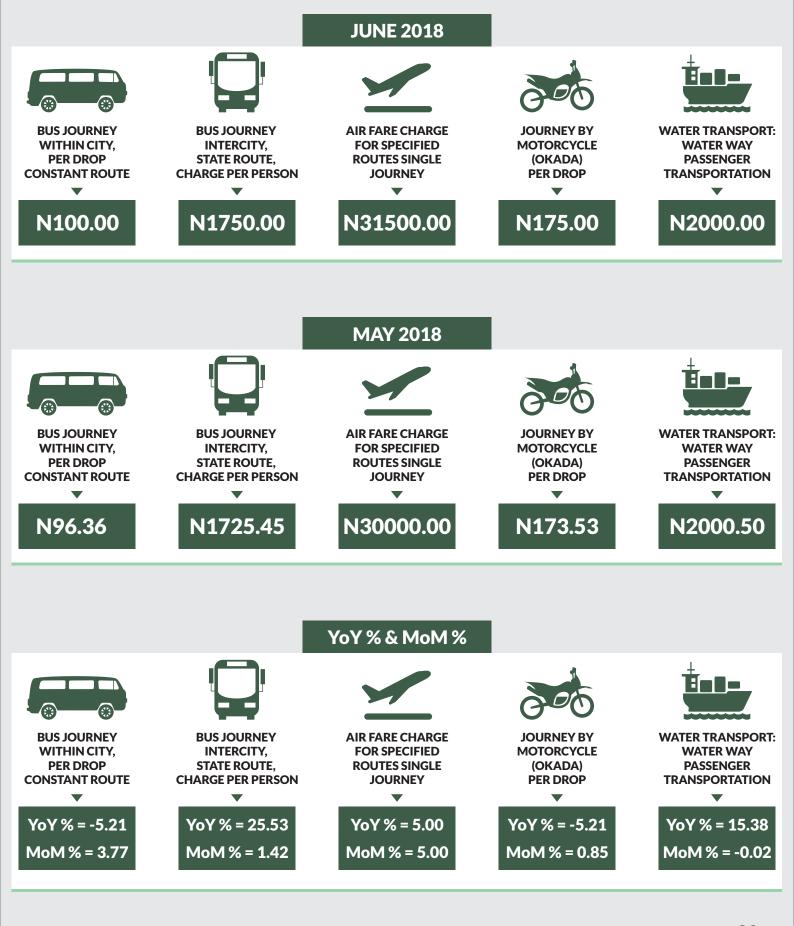

Average fare paid by commuters for bus journey within the city increased by 1.53% month-on-month and 32.75% year-on-year to N168.90 in June 2018 from N166.85 in May 2018. States with highest bus journey fare within city were Abuja FCT (N336.20), Cross River (N282.20) and Abia (N235.50) while States with lowest bus journey fare within city were Bauchi (N88.00), Anambra (N95.00) and Rivers (N100.00).

Average fare paid by commuters for bus journey intercity increased by 0.75% month-on-month and 15.48% year-on-year to N1,729.01 in June 2018 from N1,716.31 in May 2018. States with highest bus journey fare intercity were Abuja FCT (N4,150.00), Adamawa (N3,200.00) and Borno (N2,750.00) while States with lowest bus journey fare within city were Bauchi (N1,065.00), Enugu (N1,090.00) and Zamfara (N1,150.00).

Average fare paid by air passengers for specified routes single journey increased by 0.53% month-on-month and decreased by 0.34% year-on-year to N31,828.38 in June 2018 from N31,659.82 in May 2018. States with highest air fare were Lagos (N41,300.00), Edo (N39,900.00) and Abuja FCT (N39,500.00) while States with lowest air fare were Katsina (N24,500.00), Osun (N24,900.00), and Nassarawa (N25,700.00).

Average fare paid by commuters for journey by motorcycle per drop increased by 0.73% month-on-month and 5.70% year-on-year to N106.06 in June 2018 from N105.55 in May 2018. States with highest journey fare by motorcycle per drop were Ondo (N180.00), Rivers (N175.00) and Enugu (N170.00) while states with lowest journey fare by motorcycle per drop were Katsina (N55.00), Niger (N58.00) and Jigawa (N60.00).

Average fare paid by passengers for water way passenger transport increased by 0.21% month-on-month and decreased by 3.19% year-on-year to N574.30 in June 2018 from N573.09 in May 2018. States with highest fare by water way passenger transport were Rivers (N2,000.00), Bayelsa (N1,950.00) and Delta (N1,549.00) while states with lowest fare by water way passenger transport were Borno (N145.00), Gombe (N180.00) and Abuja FCT (N240.00).