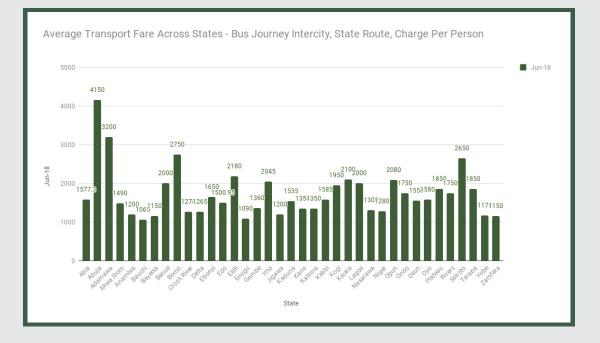

Average fare paid by commuters for bus journey intercity increased by 0.75% month-on-month and 15.48% year-on-year to N1,729.01 in June 2018 from N1,716.31 in May 2018. States with highest bus journey fare intercity were Abuja FCT (N4,150.00), Adamawa (N3,200.00) and Borno (N2,750.00) while States with lowest bus journey fare within city were Bauchi (N1,065.00), Enugu (N1,090.00) and Zamfara (N1,150.00).

**Transport Fare Watch - June 2018 Average Transport Fare Across States** -Bus Journey Intercity, State Route, Charge Per Person • HH YoY = 15.48% MoM = 0.75%AVERAGE N1559.68 N1716.31 N1,729.01 June 2017 Average May 2018 Average **STATES WITH THE HIGHEST AVERAGE STATES WITH THE LOWEST AVERAGE** PRICES IN JUNE 2018 DDICES IN ILINE 2010

| PRICES IN JUNE 2018 |                                 |                                                                                 | PRICES IN JUNE 2018                                                                                                 |                                                                                                                                               |                                                                                                                                                                                           |                                                                                                                                                                                                                                   |
|---------------------|---------------------------------|---------------------------------------------------------------------------------|---------------------------------------------------------------------------------------------------------------------|-----------------------------------------------------------------------------------------------------------------------------------------------|-------------------------------------------------------------------------------------------------------------------------------------------------------------------------------------------|-----------------------------------------------------------------------------------------------------------------------------------------------------------------------------------------------------------------------------------|
| June-18             | <b>ΥοΥ %</b>                    | MoM %                                                                           |                                                                                                                     | June-18                                                                                                                                       | <b>ΥοΥ %</b>                                                                                                                                                                              | MoM %                                                                                                                                                                                                                             |
| N4150.00            | -14.43%                         | 0.59%                                                                           | ZAMFARA                                                                                                             | N1150.00                                                                                                                                      | -10.85%                                                                                                                                                                                   | 2.02%                                                                                                                                                                                                                             |
|                     |                                 |                                                                                 |                                                                                                                     |                                                                                                                                               |                                                                                                                                                                                           |                                                                                                                                                                                                                                   |
| N3200.00            | 6.67%                           | 1.06%                                                                           | ENUGU                                                                                                               | N1090.00                                                                                                                                      | -10.00%                                                                                                                                                                                   | -0.63%                                                                                                                                                                                                                            |
|                     |                                 |                                                                                 |                                                                                                                     |                                                                                                                                               |                                                                                                                                                                                           |                                                                                                                                                                                                                                   |
| N2750.00            | 11.56%                          | 0.20%                                                                           | BAUCHI                                                                                                              | N1065.00                                                                                                                                      | -20.00%                                                                                                                                                                                   | -0.05%                                                                                                                                                                                                                            |
|                     | June-18<br>N4150.00<br>N3200.00 | June-18       YoY %         N4150.00       -14.43%         N3200.00       6.67% | June-18       YoY %       MoM %         N4150.00       -14.43%       0.59%         N3200.00       6.67%       1.06% | June-18       YoY %       MoM %         N4150.00       -14.43%       0.59%       ZAMFARA         N3200.00       6.67%       1.06%       ENUGU | June-18       YoY %       MoM %       June-18         N4150.00       -14.43%       0.59%       ZAMFARA       N1150.00         N3200.00       6.67%       1.06%       ENUGU       N1090.00 | June-18       YoY %       MoM %       June-18       YoY %         N4150.00       -14.43%       0.59%       ZAMFARA       N1150.00       -10.85%         N3200.00       6.67%       1.06%       ENUGU       N1090.00       -10.00% |