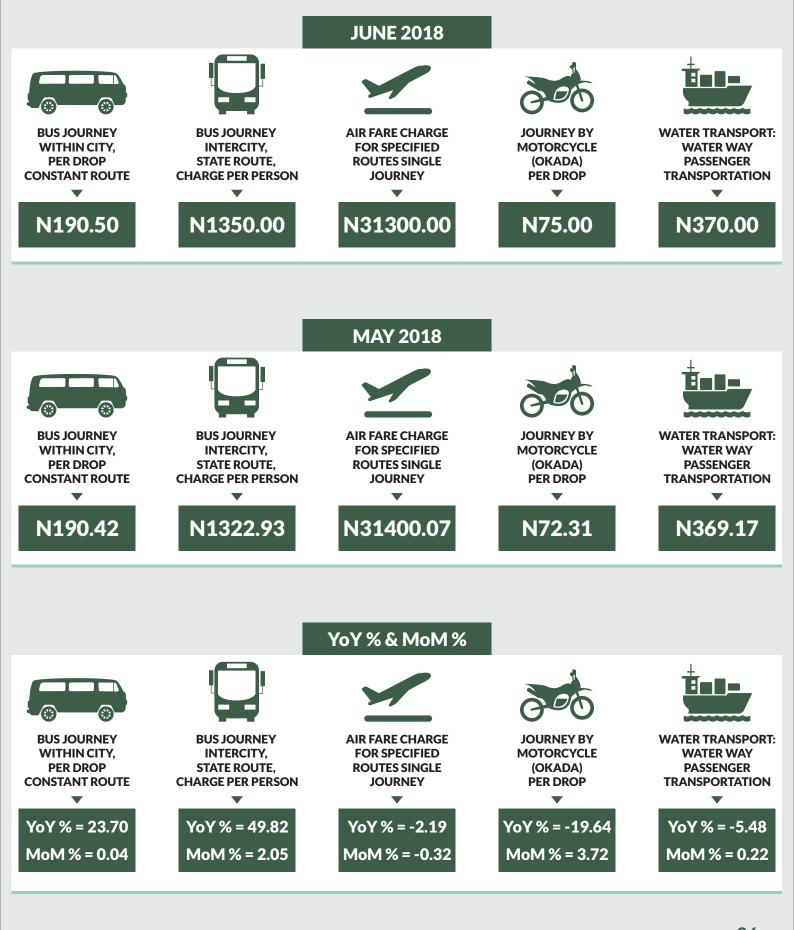

## **Executive Summary**

The Transport fare watch report for June 2018 covers the following categories namely bus journey within the city per drop constant route; bus journey intercity, state route, charge per person; air fare charge for specified routes single journey; journey by motorcycle (Okada) per drop; and water way passenger transport.

Average fare paid by commuters for bus journey within the city increased by 1.53% month-on-month and 32.75% year-on-year to N168.90 in June 2018 from N166.85 in May 2018. States with highest bus journey fare within city were Abuja FCT (N336.20), Cross River (N282.20) and Abia (N235.50) while States with lowest bus journey fare within city were Bauchi (N88.00), Anambra (N95.00) and Rivers (N100.00).

Average fare paid by commuters for bus journey intercity increased by 0.75% month-on-month and 15.48% year-on-year to N1,729.01 in June 2018 from N1,716.31 in May 2018. States with highest bus journey fare intercity were Abuja FCT (N4,150.00), Adamawa (N3,200.00) and Borno (N2,750.00) while States with lowest bus journey fare within city were Bauchi (N1,065.00), Enugu (N1,090.00) and Zamfara (N1,150.00).

Average fare paid by air passengers for specified routes single journey increased by 0.53% month-on-month and decreased by 0.34% year-on-year to N31,828.38 in June 2018 from N31,659.82 in May 2018. States with highest air fare were Lagos (N41,300.00), Edo (N39,900.00) and Abuja FCT (N39,500.00) while States with lowest air fare were Katsina (N24,500.00), Osun (N24,900.00), and Nassarawa (N25,700.00).

Average fare paid by commuters for journey by motorcycle per drop increased by 0.73% month-on-month and 5.70% year-on-year to N106.06 in June 2018 from N105.55 in May 2018. States with highest journey fare by motorcycle per drop were Ondo (N180.00), Rivers (N175.00) and Enugu (N170.00) while states with lowest journey fare by motorcycle per drop were Katsina (N55.00), Niger (N58.00) and Jigawa (N60.00).

Average fare paid by passengers for water way passenger transport increased by 0.21% month-on-month and decreased by 3.19% year-on-year to N574.30 in June 2018 from N573.09 in May 2018. States with highest fare by water way passenger transport were Rivers (N2,000.00), Bayelsa (N1,950.00) and Delta (N1,549.00) while states with lowest fare by water way passenger transport were Borno (N145.00), Gombe (N180.00) and Abuja FCT (N240.00).