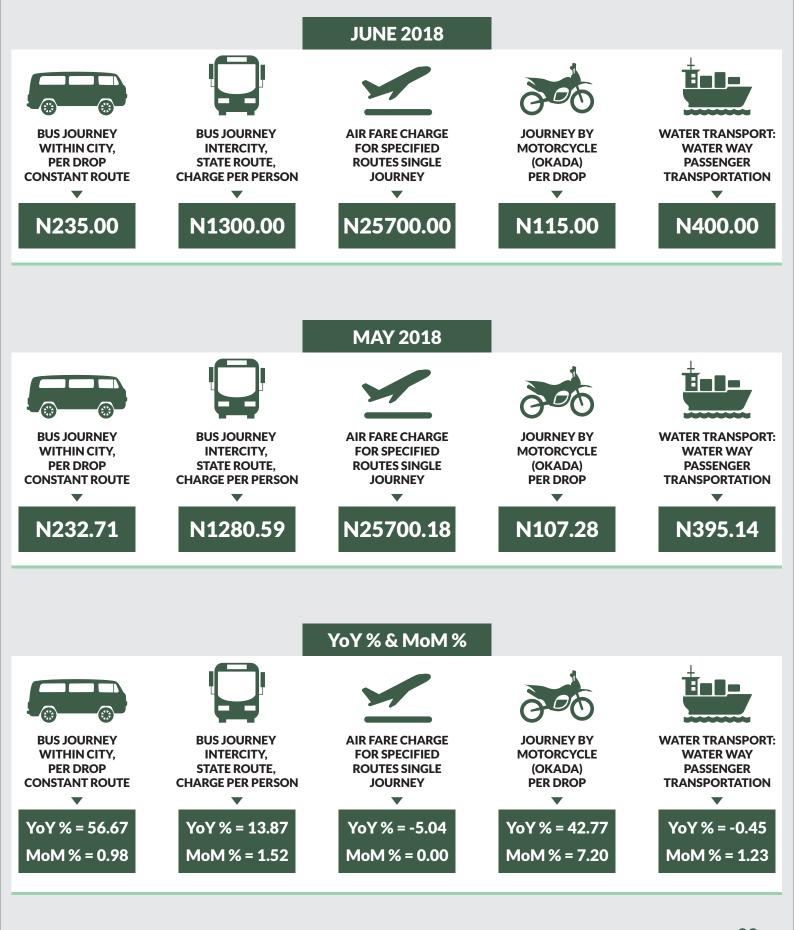

## **Executive Summary**

The Transport fare watch report for June 2018 covers the following categories namely bus journey within the city per drop constant route; bus journey intercity, state route, charge per person; air fare charge for specified routes single journey; journey by motorcycle (Okada) per drop; and water way passenger transport.

Average fare paid by commuters for bus journey within the city increased by 1.53% month-on-month and 32.75% year-on-year to N168.90 in June 2018 from N166.85 in May 2018. States with highest bus journey fare within city were Abuja FCT (N336.20), Cross River (N282.20) and Abia (N235.50) while States with lowest bus journey fare within city were Bauchi (N88.00), Anambra (N95.00) and Rivers (N100.00).

Average fare paid by commuters for bus journey intercity increased by 0.75% month-on-month and 15.48% year-on-year to N1,729.01 in June 2018 from N1,716.31 in May 2018. States with highest bus journey fare intercity were Abuja FCT (N4,150.00), Adamawa (N3,200.00) and Borno (N2,750.00) while States with lowest bus journey fare within city were Bauchi (N1,065.00), Enugu (N1,090.00) and Zamfara (N1,150.00).

Average fare paid by air passengers for specified routes single journey increased by 0.53% month-on-month and decreased by 0.34% year-on-year to N31,828.38 in June 2018 from N31,659.82 in May 2018. States with highest air fare were Lagos (N41,300.00), Edo (N39,900.00) and Abuja FCT (N39,500.00) while States with lowest air fare were Katsina (N24,500.00), Osun (N24,900.00), and Nassarawa (N25,700.00).

Average fare paid by commuters for journey by motorcycle per drop increased by 0.73% month-on-month and 5.70% year-on-year to N106.06 in June 2018 from N105.55 in May 2018. States with highest journey fare by motorcycle per drop were Ondo (N180.00), Rivers (N175.00) and Enugu (N170.00) while states with lowest journey fare by motorcycle per drop were Katsina (N55.00), Niger (N58.00) and Jigawa (N60.00).

Average fare paid by passengers for water way passenger transport increased by 0.21% month-on-month and decreased by 3.19% year-on-year to N574.30 in June 2018 from N573.09 in May 2018. States with highest fare by water way passenger transport were Rivers (N2,000.00), Bayelsa (N1,950.00) and Delta (N1,549.00) while states with lowest fare by water way passenger transport were Borno (N145.00), Gombe (N180.00) and Abuja FCT (N240.00).