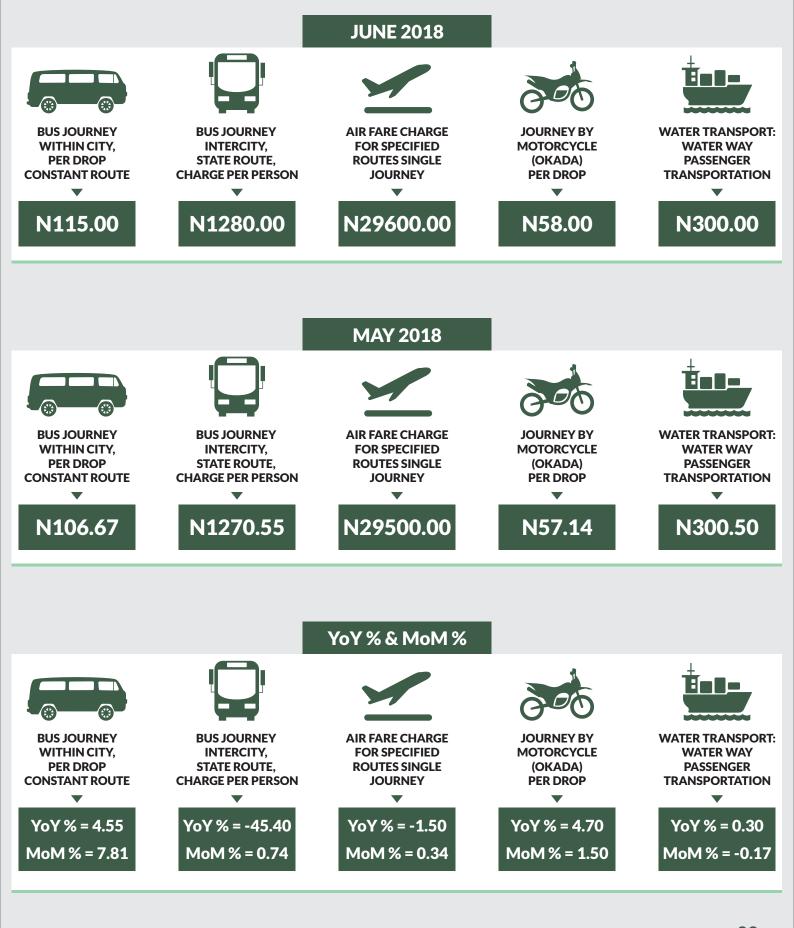

## **Executive Summary**

The Transport fare watch report for June 2018 covers the following categories namely bus journey within the city per drop constant route; bus journey intercity, state route, charge per person; air fare charge for specified routes single journey; journey by motorcycle (Okada) per drop; and water way passenger transport.

Average fare paid by commuters for bus journey within the city increased by 1.53% month-on-month and 32.75% year-on-year to N168.90 in June 2018 from N166.85 in May 2018. States with highest bus journey fare within city were Abuja FCT (N336.20), Cross River (N282.20) and Abia (N235.50) while States with lowest bus journey fare within city were Bauchi (N88.00), Anambra (N95.00) and Rivers (N100.00).

Average fare paid by commuters for bus journey intercity increased by 0.75% month-on-month and 15.48% year-on-year to N1,729.01 in June 2018 from N1,716.31 in May 2018. States with highest bus journey fare intercity were Abuja FCT (N4,150.00), Adamawa (N3,200.00) and Borno (N2,750.00) while States with lowest bus journey fare within city were Bauchi (N1,065.00), Enugu (N1,090.00) and Zamfara (N1,150.00).

Average fare paid by air passengers for specified routes single journey increased by 0.53% month-on-month and decreased by 0.34% year-on-year to N31,828.38 in June 2018 from N31,659.82 in May 2018. States with highest air fare were Lagos (N41,300.00), Edo (N39,900.00) and Abuja FCT (N39,500.00) while States with lowest air fare were Katsina (N24,500.00), Osun (N24,900.00), and Nassarawa (N25,700.00).

Average fare paid by commuters for journey by motorcycle per drop increased by 0.73% month-on-month and 5.70% year-on-year to N106.06 in June 2018 from N105.55 in May 2018. States with highest journey fare by motorcycle per drop were Ondo (N180.00), Rivers (N175.00) and Enugu (N170.00) while states with lowest journey fare by motorcycle per drop were Katsina (N55.00), Niger (N58.00) and Jigawa (N60.00).

Average fare paid by passengers for water way passenger transport increased by 0.21% month-on-month and decreased by 3.19% year-on-year to N574.30 in June 2018 from N573.09 in May 2018. States with highest fare by water way passenger transport were Rivers (N2,000.00), Bayelsa (N1,950.00) and Delta (N1,549.00) while states with lowest fare by water way passenger transport were Borno (N145.00), Gombe (N180.00) and Abuja FCT (N240.00).