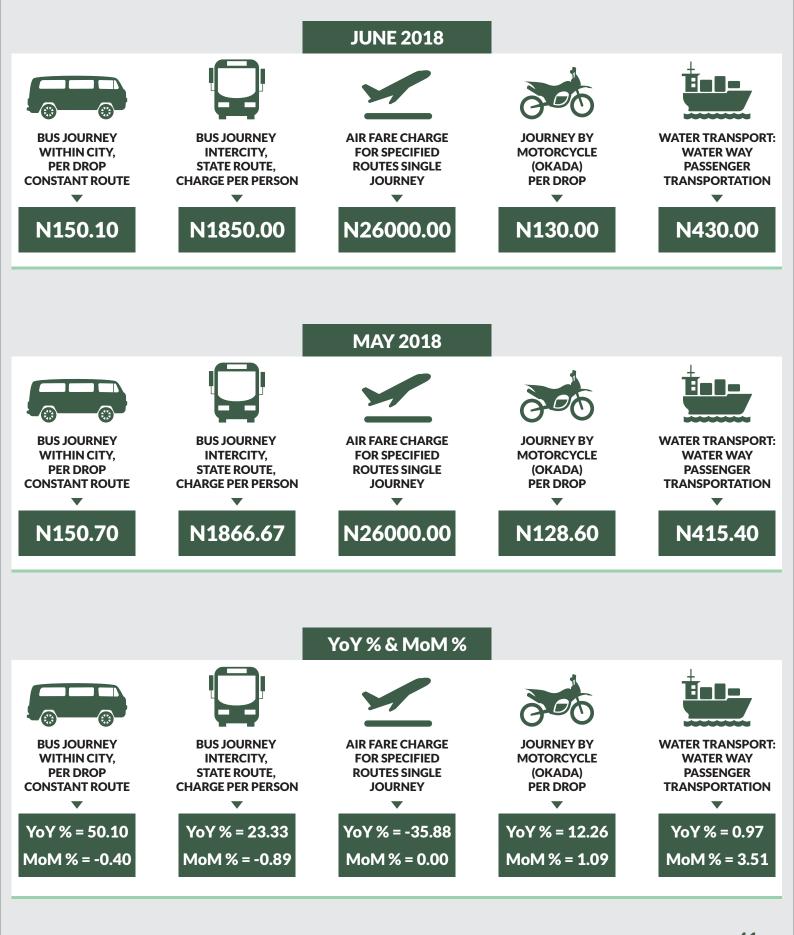

## **Executive Summary**

The Transport fare watch report for June 2018 covers the following categories namely bus journey within the city per drop constant route; bus journey intercity, state route, charge per person; air fare charge for specified routes single journey; journey by motorcycle (Okada) per drop; and water way passenger transport.

Average fare paid by commuters for bus journey within the city increased by 1.53% month-on-month and 32.75% year-on-year to N168.90 in June 2018 from N166.85 in May 2018. States with highest bus journey fare within city were Abuja FCT (N336.20), Cross River (N282.20) and Abia (N235.50) while States with lowest bus journey fare within city were Bauchi (N88.00), Anambra (N95.00) and Rivers (N100.00).

Average fare paid by commuters for bus journey intercity increased by 0.75% month-on-month and 15.48% year-on-year to N1,729.01 in June 2018 from N1,716.31 in May 2018. States with highest bus journey fare intercity were Abuja FCT (N4,150.00), Adamawa (N3,200.00) and Borno (N2,750.00) while States with lowest bus journey fare within city were Bauchi (N1,065.00), Enugu (N1,090.00) and Zamfara (N1,150.00).

Average fare paid by air passengers for specified routes single journey increased by 0.53% month-on-month and decreased by 0.34% year-on-year to N31,828.38 in June 2018 from N31,659.82 in May 2018. States with highest air fare were Lagos (N41,300.00), Edo (N39,900.00) and Abuja FCT (N39,500.00) while States with lowest air fare were Katsina (N24,500.00), Osun (N24,900.00), and Nassarawa (N25,700.00).

Average fare paid by commuters for journey by motorcycle per drop increased by 0.73% month-on-month and 5.70% year-on-year to N106.06 in June 2018 from N105.55 in May 2018. States with highest journey fare by motorcycle per drop were Ondo (N180.00), Rivers (N175.00) and Enugu (N170.00) while states with lowest journey fare by motorcycle per drop were Katsina (N55.00), Niger (N58.00) and Jigawa (N60.00).

Average fare paid by passengers for water way passenger transport increased by 0.21% month-on-month and decreased by 3.19% year-on-year to N574.30 in June 2018 from N573.09 in May 2018. States with highest fare by water way passenger transport were Rivers (N2,000.00), Bayelsa (N1,950.00) and Delta (N1,549.00) while states with lowest fare by water way passenger transport were Borno (N145.00), Gombe (N180.00) and Abuja FCT (N240.00).