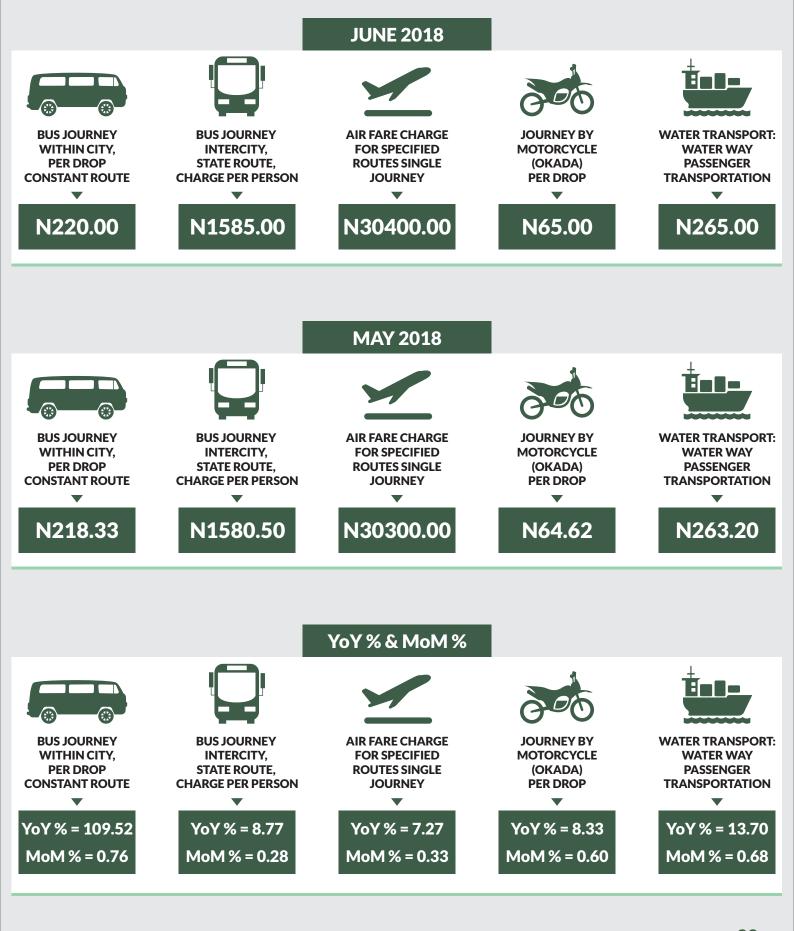

## **Executive Summary**

The Transport fare watch report for June 2018 covers the following categories namely bus journey within the city per drop constant route; bus journey intercity, state route, charge per person; air fare charge for specified routes single journey; journey by motorcycle (Okada) per drop; and water way passenger transport.

Average fare paid by commuters for bus journey within the city increased by 1.53% month-on-month and 32.75% year-on-year to N168.90 in June 2018 from N166.85 in May 2018. States with highest bus journey fare within city were Abuja FCT (N336.20), Cross River (N282.20) and Abia (N235.50) while States with lowest bus journey fare within city were Bauchi (N88.00), Anambra (N95.00) and Rivers (N100.00).

Average fare paid by commuters for bus journey intercity increased by 0.75% month-on-month and 15.48% year-on-year to N1,729.01 in June 2018 from N1,716.31 in May 2018. States with highest bus journey fare intercity were Abuja FCT (N4,150.00), Adamawa (N3,200.00) and Borno (N2,750.00) while States with lowest bus journey fare within city were Bauchi (N1,065.00), Enugu (N1,090.00) and Zamfara (N1,150.00).

Average fare paid by air passengers for specified routes single journey increased by 0.53% month-on-month and decreased by 0.34% year-on-year to N31,828.38 in June 2018 from N31,659.82 in May 2018. States with highest air fare were Lagos (N41,300.00), Edo (N39,900.00) and Abuja FCT (N39,500.00) while States with lowest air fare were Katsina (N24,500.00), Osun (N24,900.00), and Nassarawa (N25,700.00).

Average fare paid by commuters for journey by motorcycle per drop increased by 0.73% month-on-month and 5.70% year-on-year to N106.06 in June 2018 from N105.55 in May 2018. States with highest journey fare by motorcycle per drop were Ondo (N180.00), Rivers (N175.00) and Enugu (N170.00) while states with lowest journey fare by motorcycle per drop were Katsina (N55.00), Niger (N58.00) and Jigawa (N60.00).

Average fare paid by passengers for water way passenger transport increased by 0.21% month-on-month and decreased by 3.19% year-on-year to N574.30 in June 2018 from N573.09 in May 2018. States with highest fare by water way passenger transport were Rivers (N2,000.00), Bayelsa (N1,950.00) and Delta (N1,549.00) while states with lowest fare by water way passenger transport were Borno (N145.00), Gombe (N180.00) and Abuja FCT (N240.00).