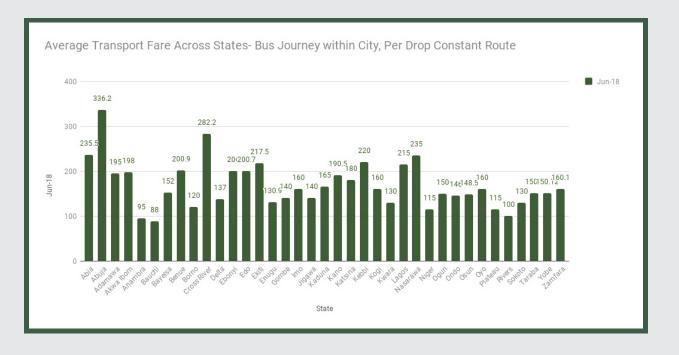

Average fare paid by commuters for bus journey within the city increased by 1.53% month-on-month and 32.75% year-on-year to N168.90 in June 2018 from N166.85 in May 2018. States with highest bus journey fare within city were Abuja FCT (N336.20), Cross River (N282.20) and Abia (N235.50) while States with lowest bus journey fare within city were Bauchi (N88.00), Anambra (N95.00) and Rivers (N100.00).

**Transport Fare Watch - June 2018 Average Transport Fare Across States** -Bus Journey Within City, Per Drop Constant Route HH YoY = 32.75% MoM = 1.53%AVERAGE N166.65 N131.42 N168.90 June 2017 Average May 2018 Average **STATES WITH THE HIGHEST AVERAGE STATES WITH THE LOWEST AVERAGE PRICES IN JUNE 2018 PRICES IN JUNE 2018** June-18 YoY % MoM % June-18 YoY % MoM % N336.20 N100.00 -5.21% 3.77% **ABUJA FCT** 34.48% -0.01% **RIVERS** CROSS N282.20 33.63% 0.02% **ANAMBRA** N95.00 13.26% 1.79% RIVER

BAUCHI

N88.00

-6.38%

0.09%

N235.50

ABIA

134.98%

-0.02%