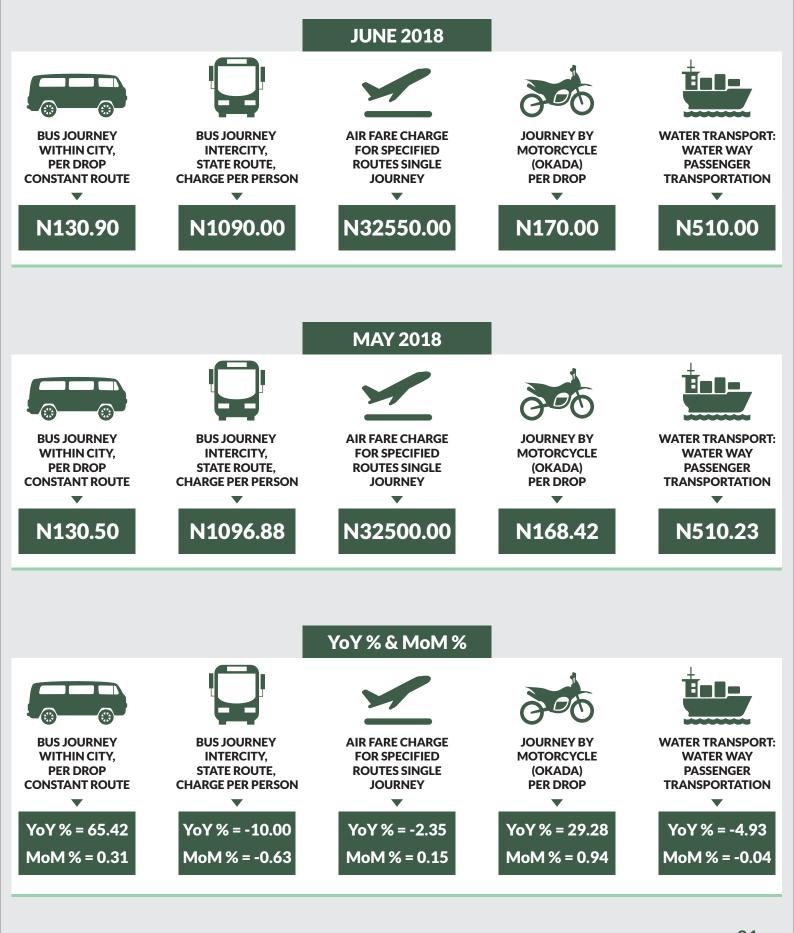

Average fare paid by commuters for journey by motorcycle per drop increased by 0.73% month-on-month and 5.70% year-on-year to N106.06 in June 2018 from N105.55 in May 2018. States with highest journey fare by motorcycle per drop were Ondo (N180.00), Rivers (N175.00) and Enugu (N170.00) while states with lowest journey fare by motorcycle per drop were Katsina (N55.00), Niger (N58.00) and Jigawa (N60.00).