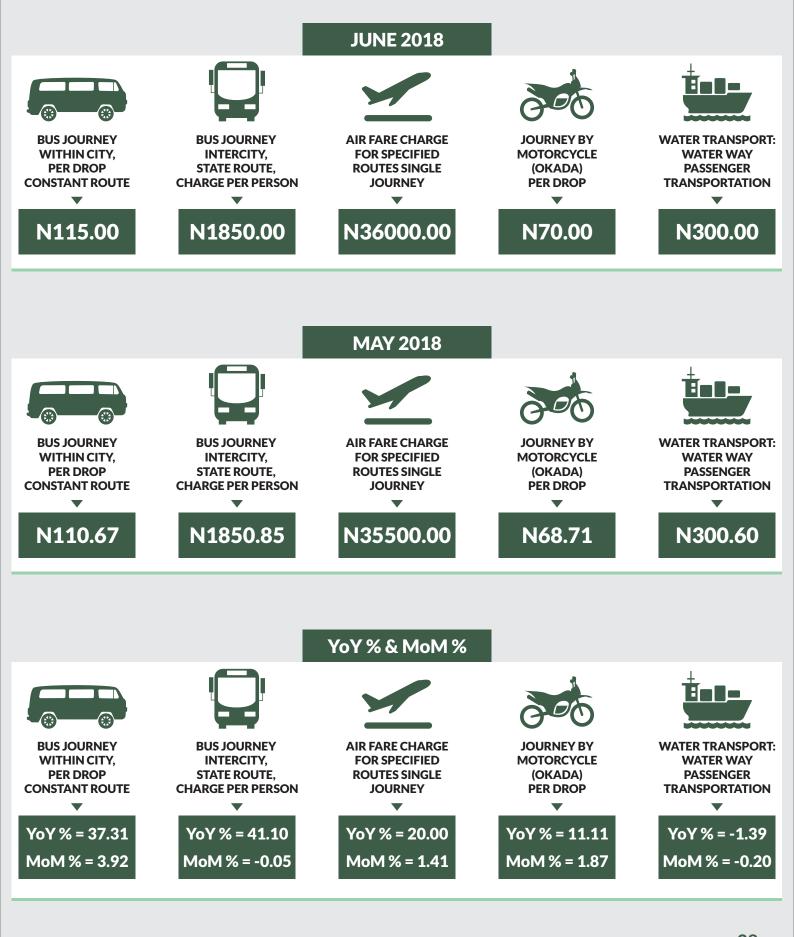

Average fare paid by commuters for bus journey within the city increased by 1.53% month-on-month and 32.75% year-on-year to N168.90 in June 2018 from N166.85 in May 2018. States with highest bus journey fare within city were Abuja FCT (N336.20), Cross River (N282.20) and Abia (N235.50) while States with lowest bus journey fare within city were Bauchi (N88.00), Anambra (N95.00) and Rivers (N100.00).

Average fare paid by commuters for bus journey intercity increased by 0.75% month-on-month and 15.48% year-on-year to N1,729.01 in June 2018 from N1,716.31 in May 2018. States with highest bus journey fare intercity were Abuja FCT (N4,150.00), Adamawa (N3,200.00) and Borno (N2,750.00) while States with lowest bus journey fare within city were Bauchi (N1,065.00), Enugu (N1,090.00) and Zamfara (N1,150.00).

Average fare paid by air passengers for specified routes single journey increased by 0.53% month-on-month and decreased by 0.34% year-on-year to N31,828.38 in June 2018 from N31,659.82 in May 2018. States with highest air fare were Lagos (N41,300.00), Edo (N39,900.00) and Abuja FCT (N39,500.00) while States with lowest air fare were Katsina (N24,500.00), Osun (N24,900.00), and Nassarawa (N25,700.00).

Average fare paid by commuters for journey by motorcycle per drop increased by 0.73% month-on-month and 5.70% year-on-year to N106.06 in June 2018 from N105.55 in May 2018. States with highest journey fare by motorcycle per drop were Ondo (N180.00), Rivers (N175.00) and Enugu (N170.00) while states with lowest journey fare by motorcycle per drop were Katsina (N55.00), Niger (N58.00) and Jigawa (N60.00).

Average fare paid by passengers for water way passenger transport increased by 0.21% month-on-month and decreased by 3.19% year-on-year to N574.30 in June 2018 from N573.09 in May 2018. States with highest fare by water way passenger transport were Rivers (N2,000.00), Bayelsa (N1,950.00) and Delta (N1,549.00) while states with lowest fare by water way passenger transport were Borno (N145.00), Gombe (N180.00) and Abuja FCT (N240.00).