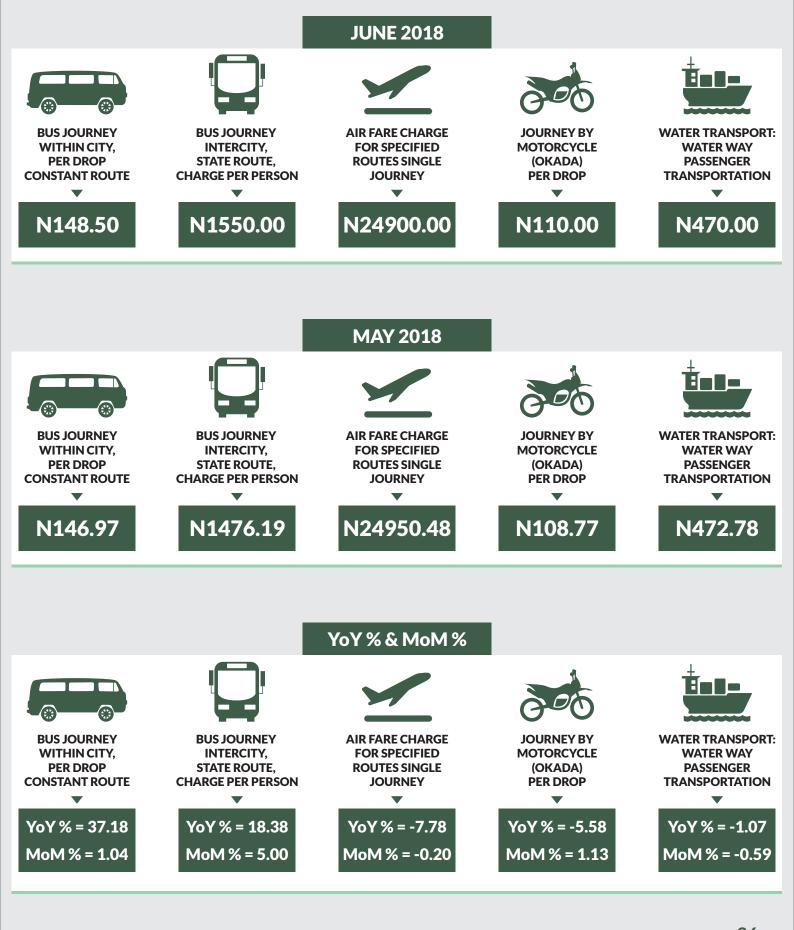

## **Executive Summary**

The Transport fare watch report for June 2018 covers the following categories namely bus journey within the city per drop constant route; bus journey intercity, state route, charge per person; air fare charge for specified routes single journey; journey by motorcycle (Okada) per drop; and water way passenger transport.

Average fare paid by commuters for bus journey within the city increased by 1.53% month-on-month and 32.75% year-on-year to N168.90 in June 2018 from N166.85 in May 2018. States with highest bus journey fare within city were Abuja FCT (N336.20), Cross River (N282.20) and Abia (N235.50) while States with lowest bus journey fare within city were Bauchi (N88.00), Anambra (N95.00) and Rivers (N100.00).

Average fare paid by commuters for bus journey intercity increased by 0.75% month-on-month and 15.48% year-on-year to N1,729.01 in June 2018 from N1,716.31 in May 2018. States with highest bus journey fare intercity were Abuja FCT (N4,150.00), Adamawa (N3,200.00) and Borno (N2,750.00) while States with lowest bus journey fare within city were Bauchi (N1,065.00), Enugu (N1,090.00) and Zamfara (N1,150.00).

Average fare paid by air passengers for specified routes single journey increased by 0.53% month-on-month and decreased by 0.34% year-on-year to N31,828.38 in June 2018 from N31,659.82 in May 2018. States with highest air fare were Lagos (N41,300.00), Edo (N39,900.00) and Abuja FCT (N39,500.00) while States with lowest air fare were Katsina (N24,500.00), Osun (N24,900.00), and Nassarawa (N25,700.00).

Average fare paid by commuters for journey by motorcycle per drop increased by 0.73% month-on-month and 5.70% year-on-year to N106.06 in June 2018 from N105.55 in May 2018. States with highest journey fare by motorcycle per drop were Ondo (N180.00), Rivers (N175.00) and Enugu (N170.00) while states with lowest journey fare by motorcycle per drop were Katsina (N55.00), Niger (N58.00) and Jigawa (N60.00).

Average fare paid by passengers for water way passenger transport increased by 0.21% month-on-month and decreased by 3.19% year-on-year to N574.30 in June 2018 from N573.09 in May 2018. States with highest fare by water way passenger transport were Rivers (N2,000.00), Bayelsa (N1,950.00) and Delta (N1,549.00) while states with lowest fare by water way passenger transport were Borno (N145.00), Gombe (N180.00) and Abuja FCT (N240.00).