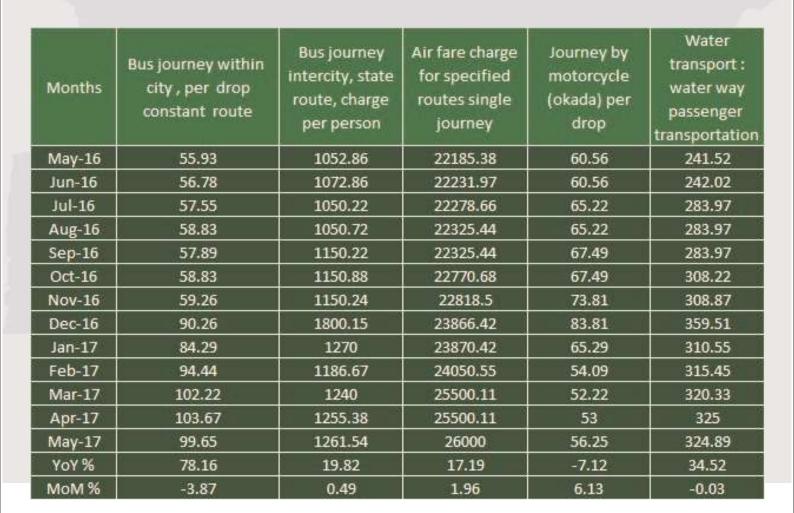

# Transport Fare Watch

(MAY2017)

Report Date: June 2017

Data Source: National Bureau of Statistics