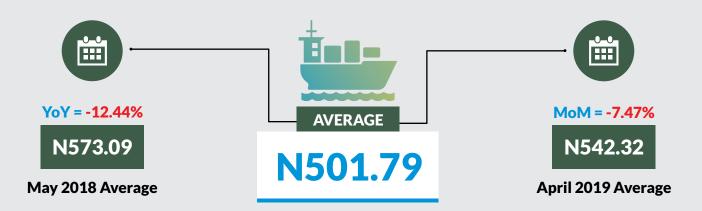

Average fare paid by passengers for water way passenger transport decreased by -7.47% month-on-month and by -12.44% year-on-year to N501.79 in May 2019 from N542.32 in April 2019. States with highest fare by water way passenger transport were Bayelsa (N1,816.67), Rivers (N1,750.00) and Edo (N900.00) while states with lowest fare by water way passenger transport were Delta (N178.57), Borno (N125.00) and Cross River(N125.00).