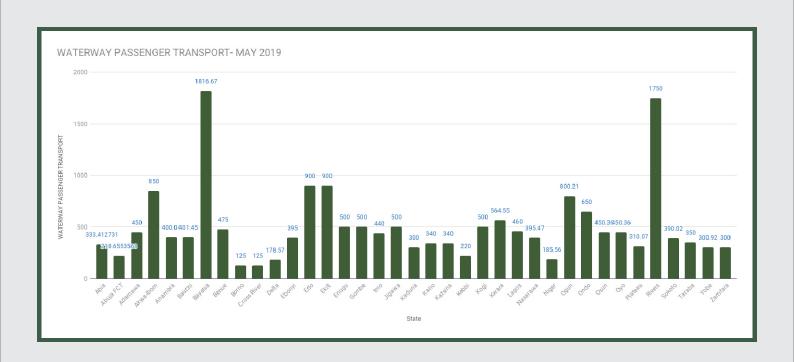

# **Average Transport Fare Across States**-Waterway Passenger Transport

#### STATES WITH THE HIGHEST AVERAGE PRICES IN MAY 2019

|         | May-19   | YoY%    | MoM%    |
|---------|----------|---------|---------|
| BAYELSA | N1816.67 | -6.03%  | -4.39%  |
|         |          |         |         |
| RIVERS  | N1750.00 | -12.52% | -0.34%  |
|         |          |         |         |
| DELTA   | N900.00  | -8.21%  | -10.00% |

|                | May-19   | YoY%    | MoM%    |
|----------------|----------|---------|---------|
| DELTA          | N178.57  | -88.47% | -88.10% |
|                |          |         |         |
| BORNO          | N125.000 | -13.49% | 0.00%   |
|                |          |         |         |
| CROSS<br>RIVER | N125.00  | -89.59% | -86.67% |

Average fare paid by passengers for water way passenger transport decreased by -7.47% month-on-month and by -12.44% year-on-year to N501.79 in May 2019 from N542.32 in April 2019. States with highest fare by water way passenger transport were Bayelsa (N1,816.67), Rivers (N1,750.00) and Edo (N900.00) while states with lowest fare by water way passenger transport were Delta (N178.57), Borno (N125.00) and Cross River(N125.00).