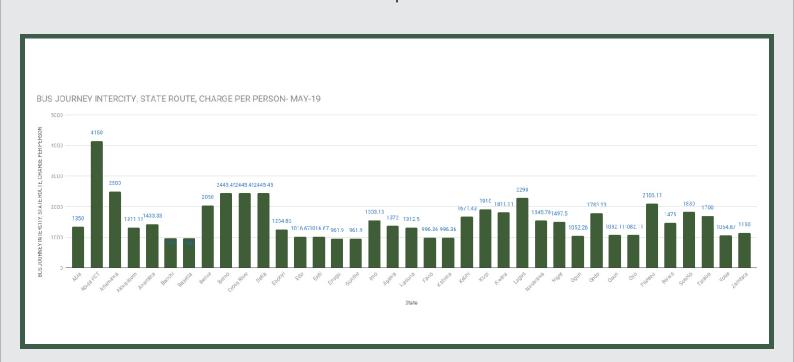

## **Average Transport Fare Across States**

-Bus Journey Intercity, State Route, Charge Per Person

## STATES WITH THE HIGHEST AVERAGE PRICES IN MAY 2019

|           | May-19   | YoY %   | MoM %  |
|-----------|----------|---------|--------|
| ABUJA FCT | N4150.00 | 0.59%   | 2.47%  |
|           |          |         |        |
| ADAMAWA   | N2500.00 | -21.05% | 4.17%  |
|           |          |         |        |
| BORNO     | N2445.45 | -10.89% | -4.10% |

|        | May-19  | YoY %   | MoM %   |
|--------|---------|---------|---------|
| BAUCHI | N975.00 | -8.50%  | -1.02%  |
|        |         |         |         |
| ENUGU  | N961.90 | -12.30% | 1.79%   |
|        |         |         |         |
| GOMBE  | N961.90 | -29.31% | -36.72% |

Average fare paid by commuters for bus journey intercity decreased by -1.33% month-on-month and by -32.95% year-on-year to N1,582.97 in May 2019 from N1,604.36 in April 2019. States with highest bus journey fare intercity were Abuja FCT (N4,150.00), Adamawa (N2,500.00) and Borno (N2,445.45) while States with lowest bus journey fare within city were Bauchi (N975.00), Enugu (N961.00) and Gombe (N961.90).