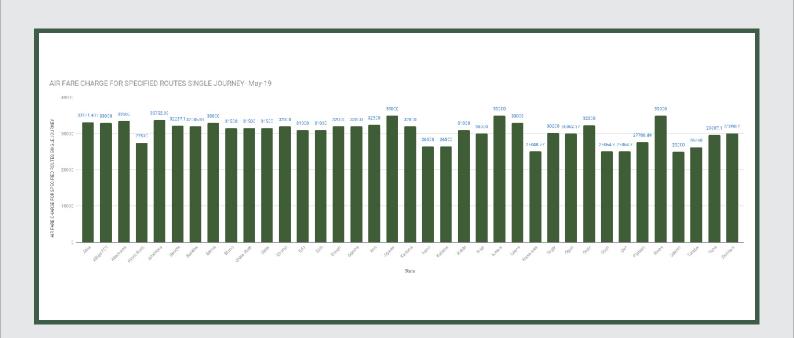

## Average Transport Fare Across States -Air Fare Charge For Specified Routes Single Journey

## STATES WITH THE HIGHEST AVERAGE PRICES IN MAY 2019

|        | May-19    | YoY%   | MoM%   |
|--------|-----------|--------|--------|
| JIGAWA | N35000.00 | -9.68% | -0.14% |
|        |           |        |        |
| KWARA  | N35000.00 | 22.81% | -0.43% |
|        |           |        |        |
| RIVERS | N35000.00 | 16.67% | 1.60%  |

|          | May-19    | YOY%    | МоМ%   |
|----------|-----------|---------|--------|
| ОУО      | N25064.90 | -5.42%  | -0.54% |
|          |           |         |        |
| NASARAWA | N25048.77 | -2.53%  | -1.38% |
|          |           |         |        |
| sокото   | N25000.00 | -16.67% | -5.80% |

Average fare paid by air passengers for specified routes single journey decreased by -0.27% month-on-month and by -3.23% year-on-year to N30,636.92 in May 2019 from N30,721.19 in April 2019. States with highest air fare were Jigawa (N35,000.00), Kwara (N35,000.00) and Rivers (N35,000.00) while States with lowest air fare were Oyo (N25,064.90), Nasarawa (N25,048.77), and Sokoto (N25,000.00).