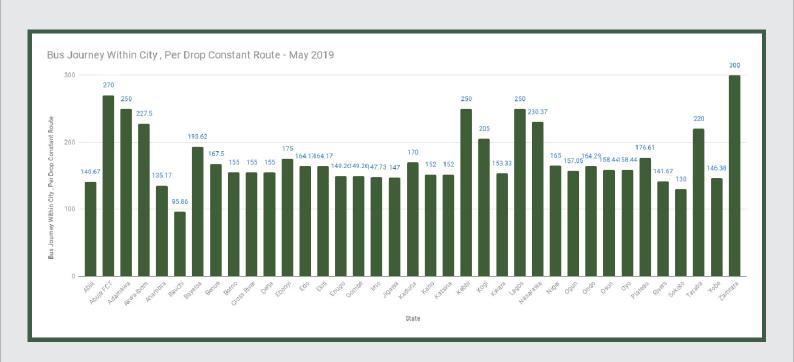

Average fare paid by commuters for bus journey within the city decreased by -2.74% month-on-month and increased by 5.65% year-on-year to N176.28 in May 2019 from N181.24 in April 2019. States with highest bus journey fare within city were Zamfara (N300.00), Abuja FCT (N270.00) and Adamawa (N250.00) while States with lowest bus journey fare within city were Anambra (N135.17), Sokoto (N130.00) and Bauchi (N95.86).

## STATES WITH THE HIGHEST AVERAGE PRICES IN MAY 2019

**YoY** %

MoM %

|           | Iviay 17 | 101 70  | 1410141 70 |
|-----------|----------|---------|------------|
| ZAMFARA   | N300.00  | 91.72%  | -1.64%     |
|           |          |         |            |
| ABUJA FCT | N270.00  | -19.70% | -3.57%     |
|           |          |         |            |
| ADAMAWA   | N250.00  | 28.67%  | -1.96%     |

May-19

|         | May-19  | YoY %  | MoM %  |
|---------|---------|--------|--------|
| ANAMBRA | N135.17 | 44.82% | 0.12%  |
|         |         |        |        |
| sокото  | N130.00 | 3.72%  | -1.52% |
|         |         |        |        |
| BAUCHI  | N95.86  | 9.03%  | 0.90%  |