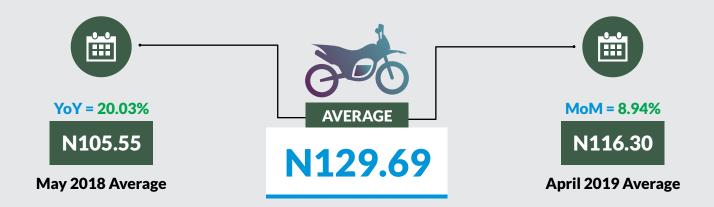

Average fare paid by commuters for journey by motorcycle per drop increased by 8.94% month-on-month and 20.03% year-on-year to N126.69 in May 2019 from N116.30 in April 2019. States with highest journey fare by motorcycle per drop were Kogi (N233.33), Rivers (N196.92) and Ebonyi (N188.57) while states with lowest journey fare by motorcycle per drop were Zamfara (N60.29), Jigawa (N60.00) and Adamawa (N50.00).