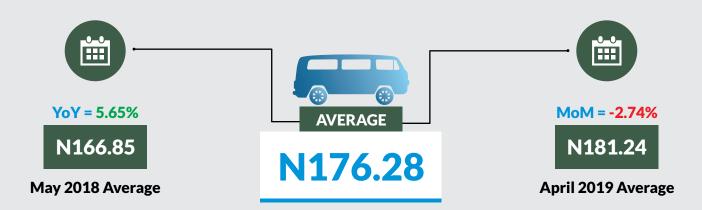

Average fare paid by commuters for bus journey within the city decreased by -2.74% month-on-month and increased by 5.65% year-on-year to N176.28 in May 2019 from N181.24 in April 2019. States with highest bus journey fare within city were Zamfara (N300.00), Abuja FCT (N270.00) and Adamawa (N250.00) while States with lowest bus journey fare within city were Anambra (N135.17), Sokoto (N130.00) and Bauchi (N95.86).