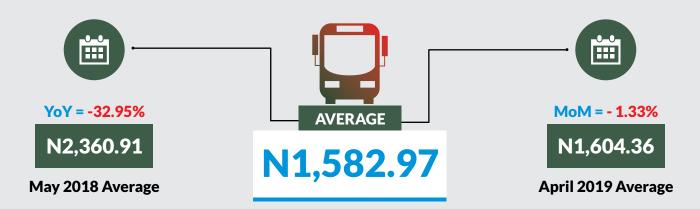

Average fare paid by commuters for bus journey intercity decreased by -1.33% month-on-month and by -32.95% year-on-year to N1,582.97 in May 2019 from N1,604.36 in April 2019. States with highest bus journey fare intercity were Abuja FCT (N4,150.00), Adamawa (N2,500.00) and Borno (N2,445.45) while States with lowest bus journey fare within city were Bauchi (N975.00), Enugu (N961.00) and Gombe (N961.90).