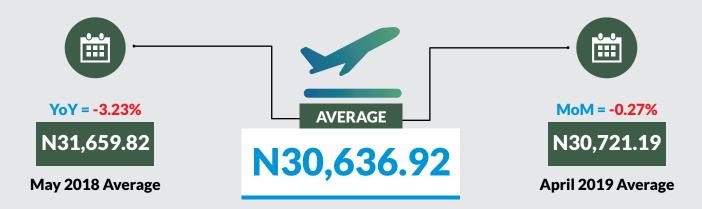

Average fare paid by air passengers for specified routes single journey decreased by -0.27% month-on-month and by -3.23% year-on-year to N30,636.92 in May 2019 from N30,721.19 in April 2019. States with highest air fare were Jigawa (N35,000.00), Kwara (N35,000.00) and Rivers (N35,000.00) while States with lowest air fare were Oyo (N25,064.90), Nasarawa (N25,048.77), and Sokoto (N25,000.00).