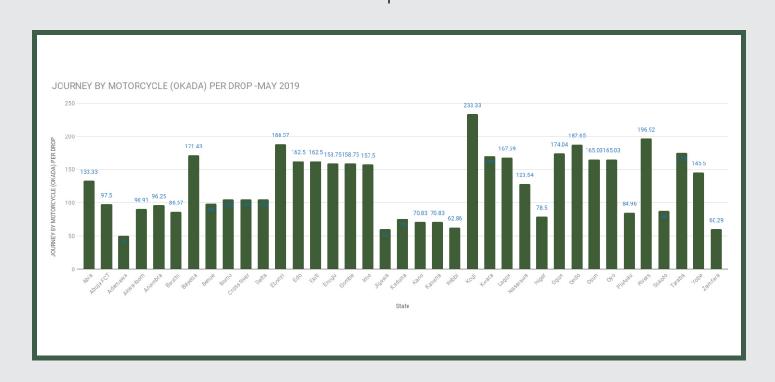

# Average Transport Fare Across States -Journey by Motorcycle (Okada) Per Drop

## STATES WITH THE HIGHEST AVERAGE PRICES IN MAY 2019

May-19 YoY% MoM%

KOGI N233.33 119.87% 26.12%

RIVERS N196.92 13.48% 3.64%

EBONYI N188.57 14.99% 7.14%

|         | May-19 | YoY%    | MoM%   |
|---------|--------|---------|--------|
| ZAMFARA | N60.29 | -20.94% | -5.80% |
|         |        |         |        |
| JIGAWA  | N60.00 | 2.27%   | 9.09%  |
|         |        |         |        |
| ADAMAWA | N50.00 | -23.71% | -9.09% |

Average fare paid by commuters for journey by motorcycle per drop increased by 8.94% month-on-month and 20.03% year-on-year to N126.69 in May 2019 from N116.30 in April 2019. States with highest journey fare by motorcycle per drop were Kogi (N233.33), Rivers (N196.92) and Ebonyi (N188.57) while states with lowest journey fare by motorcycle per drop were Zamfara (N60.29), Jigawa (N60.00) and Adamawa (N50.00).