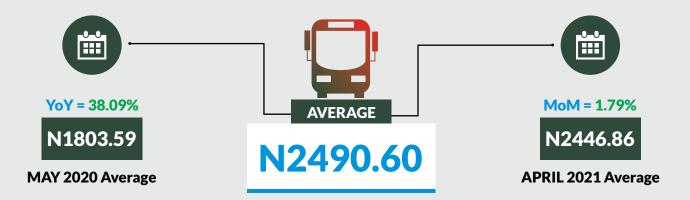

Average fare paid by commuters for bus journey intercity increased by 1.79% month-on-month and by 38.09% year-on-year to N2,490.60 in May 2021 from N2,446.86 in April 2021. States with highest bus journey fare intercity were Abuja FCT (N4,600.47), Lagos (N3,570.64) and Sokoto (N3,370.24) while States with lowest bus journey fare within city were Bayelsa (N1,780.22), Bauchi (N1,800.06) and Enugu (N1,827.10).