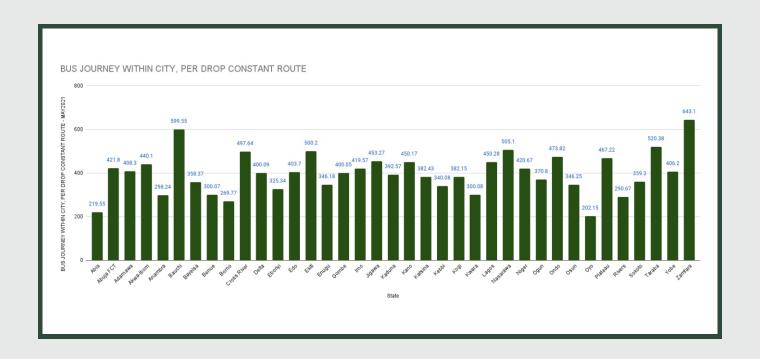

Average fare paid by commuters for bus journey within the city increased by 3.36% month-on-month and by 79.39% year-on-year to N399.06 in May 2021 from N386.10 in April 2021. States with highest bus journey fare within city were Zamfara (N643.10), Bauchi (N599.55) and Taraba (N520.38) while States with lowest bus journey fare within city were Oyo (N202.15), Abia (N215.04) and Borno (N269.77).

# STATES WITH THE HIGHEST AVERAGE PRICES IN MAY 2021

|         | May- 21 | YoY %   | MoM %  |
|---------|---------|---------|--------|
| ZAMFARA | N643.10 | 47.84%  | 3.67%  |
|         |         |         |        |
| BAUCHI  | N599.55 | 361.19% | -0.13% |
|         |         |         |        |
| TARABA  | N520.38 | 100.15% | 4.06%  |

|       | May- 21 | YoY %   | MoM % |
|-------|---------|---------|-------|
| ОУО   | N202.15 | -10.95% | 1.04% |
|       |         |         |       |
| ABIA  | N219.55 | 36.37%  | 2.10% |
|       |         |         |       |
| BORNO | N269.77 | 68.61%  | 2.40% |