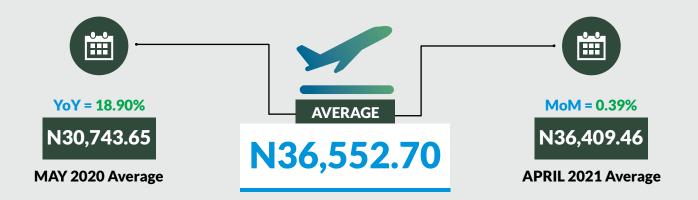

Average fare paid by air passengers for specified routes single journey increased by 0.39% month-on-month and by 18.90% year-on-year to N36,552.70 in May 2021 from N36,409.46 in April 2021. States with highest air fare were Bauchi (N38,600.00), Anambra, Lagos, Rivers (N38,500.00), Abuja FCT (N38,000.00) while States with lowest air fare were Akwa-Ibom (N32,600.00), Sokoto (N33,600.00), and Enugu (N35,400.00).

Average Transport Fare Across States
-Air Fare Charge For Specified Routes Single Journey