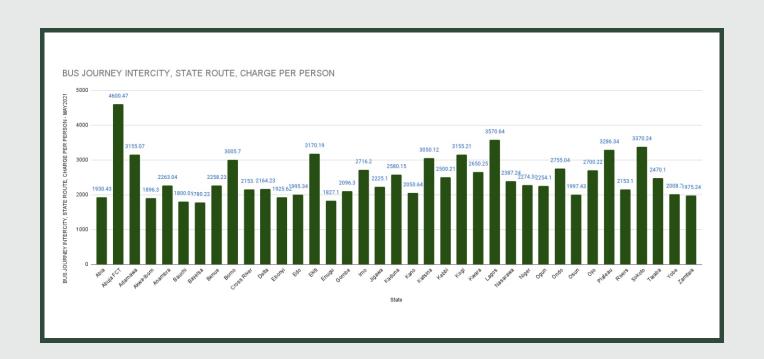

Average fare paid by commuters for bus journey intercity increased by 1.79% month-on-month and by 38.09% year-on-year to N2,490.60 in May 2021 from N2,446.86 in April 2021. States with highest bus journey fare intercity were Abuja FCT (N4,600.47), Lagos (N3,570.64) and Sokoto (N3,370.24) while States with lowest bus journey fare within city were Bayelsa (N1,780.22), Bauchi (N1,800.06) and Enugu (N1,827.10).

**Average Transport Fare Across States** 

-Bus Journey Intercity, State Route, Charge Per Person

# STATES WITH THE HIGHEST AVERAGE PRICES IN MAY 2021

|           | May- 21  | YoY %  | MoM % |
|-----------|----------|--------|-------|
| ABUJA FCT | N4600.47 | 10.85% | 0.14% |
|           |          |        |       |
| LAGOS     | N3570.64 | 45.74% | 2.01% |
|           |          |        |       |
| sокото    | N3370.24 | 49.13% | 0.90% |

|         | May- 21  | YoY %  | MoM % |
|---------|----------|--------|-------|
| BAYELSA | N1780.22 | 45.92% | 0.89% |
|         |          |        |       |
| BAUCHI  | N1800.06 | 48.15% | 1.01% |
|         |          |        |       |
| ENUGU   | N1827.10 | 58.88% | 1.48% |