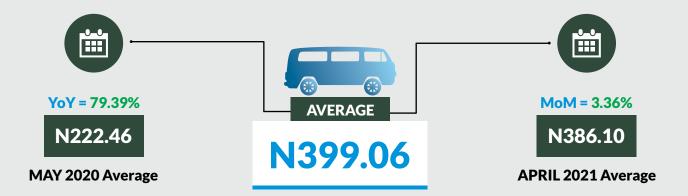

Average fare paid by commuters for bus journey within the city increased by 3.36% month-on-month and by 79.39% year-on-year to N399.06 in May 2021 from N386.10 in April 2021. States with highest bus journey fare within city were Zamfara (N643.10), Bauchi (N599.55) and Taraba (N520.38) while States with lowest bus journey fare within city were Oyo (N202.15), Abia (N215.04) and Borno (N269.77).