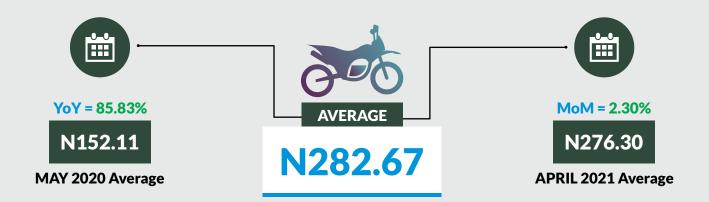

Average fare paid by commuters for journey by motorcycle per drop increased by 2.30% month-on-month and by 85.83% year-on-year to N282.67 in May 2021 from N276.30 in April 2021. States with highest journey fare by motorcycle per drop were Lagos (N450.17), Yobe (N450.10) and Taraba (N445.17) while states with lowest journey fare by motorcycle per drop were Adamawa (N100.08), Katsina (N165.40) and Abuja FCT (N169.17).

# Average Transport Fare Across States -Journey by Motorcycle (Okada) Per Drop