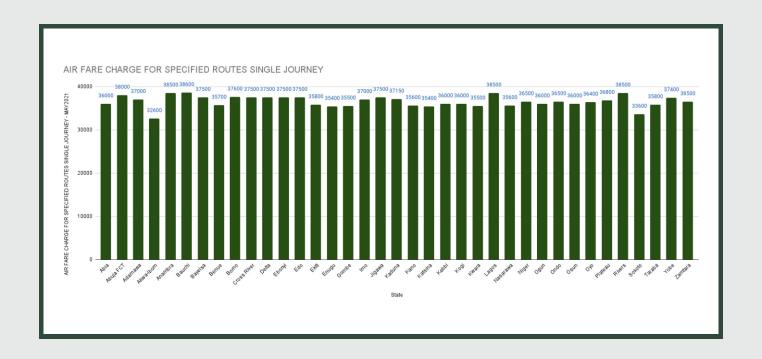

Average fare paid by air passengers for specified routes single journey increased by 0.39% month-on-month and by 18.90% year-on-year to N36,552.70 in May 2021 from N36,409.46 in April 2021. States with highest air fare were Bauchi (N38,600.00), Anambra, Lagos, Rivers (N38,500.00), Abuja FCT (N38,000.00) while States with lowest air fare were Akwa-Ibom (N32,600.00), Sokoto (N33,600.00), and Enugu (N35,400.00).

Average Transport Fare Across States
-Air Fare Charge For Specified Routes Single Journey

# STATES WITH THE HIGHEST AVERAGE PRICES IN MAY 2021

|         | May- 21   | YoY%   | MoM%   |
|---------|-----------|--------|--------|
| BAUCHI  | N38600.00 | 13.53% | 0.13%  |
|         |           |        |        |
| ANAMBRA | N38500.00 | 14.07% | -0.39% |
|         |           |        |        |
| LAGOS   | N38500.00 | 14.58% | 0.26%  |

|               | May- 21   | YoY%   | MoM%   |
|---------------|-----------|--------|--------|
| AKWA-<br>IBOM | N32600.00 | 18.55% | -0.46% |
|               |           |        |        |
| ѕокото        | N33600.00 | 49.33% | 0.30%  |
|               |           |        |        |
| ENUGU         | N35400.00 | 8.26%  | 0.57%  |