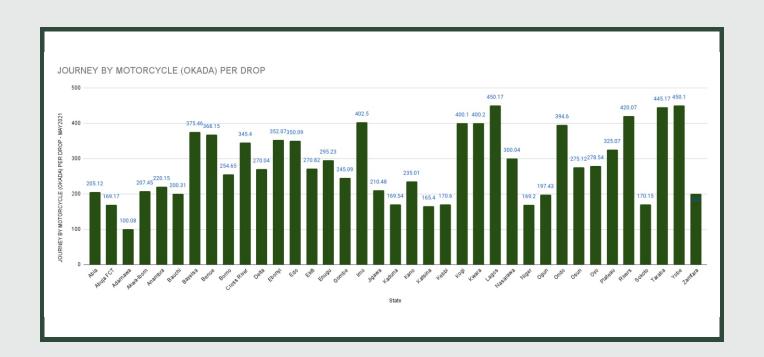

Average fare paid by commuters for journey by motorcycle per drop increased by 2.30% month-on-month and by 85.83% year-on-year to N282.67 in May 2021 from N276.30 in April 2021. States with highest journey fare by motorcycle per drop were Lagos (N450.17), Yobe (N450.10) and Taraba (N445.17) while states with lowest journey fare by motorcycle per drop were Adamawa (N100.08), Katsina (N165.40) and Abuja FCT (N169.17).

# Average Transport Fare Across States -Journey by Motorcycle (Okada) Per Drop

# STATES WITH THE HIGHEST AVERAGE PRICES IN MAY 2021

|        | May- 21 | YoY%    | MoM%   |
|--------|---------|---------|--------|
| LAGOS  | N450.17 | 86.02%  | 3.44%  |
|        |         |         |        |
| YOBE   | N450.10 | 100.94% | -1.08% |
|        |         |         |        |
| TARABA | N445.17 | 139.34% | 3.40%  |

|           | May- 21 | YoY%    | MoM%  |
|-----------|---------|---------|-------|
| ADAMAWA   | N100.08 | 33.44%  | 5.24% |
|           |         |         |       |
| KATSINA   | N165.40 | 126.58% | 6.68% |
|           |         |         |       |
| ABUJA FCT | N169.17 | 45.84%  | 0.53% |