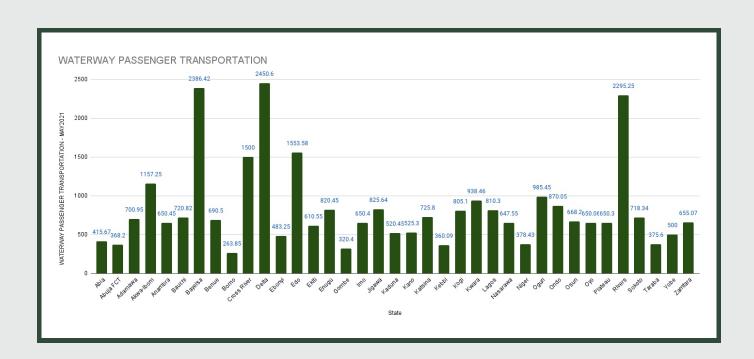

Average fare paid by passengers for water way passenger transport increased by 0.99% month-on-month and by 35.37% year-on-year to N828.35 in May 2021 from N820.23 in April 2021. States with highest fare by water way passenger transport were Delta (N2,450.60), Bayelsa (N2,386.42) and Rivers (N2,295.25) while states with lowest fare by water way passenger transport were Borno (N263.85), Gombe (N320.40) and Kebbi (N360.09).

Average Transport Fare Across States -Waterway Passenger Transport

# STATES WITH THE HIGHEST AVERAGE PRICES IN MAY 2021

|         | May- 21  | YoY%   | MoM%   |
|---------|----------|--------|--------|
| DELTA   | N2450.60 | 23.77% | 2.11%  |
|         |          |        |        |
| BAYELSA | N2386.42 | 24.29% | 1.18%  |
|         |          |        |        |
| RIVERS  | N2295.25 | 24.74% | -0.21% |

|       | May- 21 | YoY%   | MoM%  |
|-------|---------|--------|-------|
| BORNO | N263.85 | 96.90% | 1.43% |
|       |         |        |       |
| GOMBE | N320.40 | 66.01% | 1.52% |
|       |         |        |       |
| KEBBI | N360.09 | 42.33% | 2.69% |