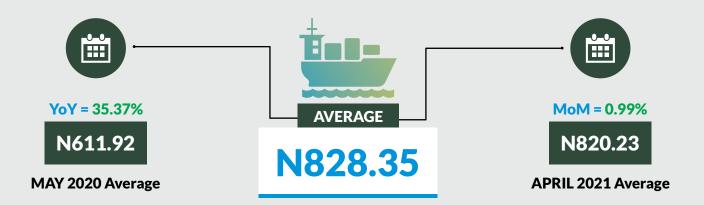

Average fare paid by passengers for water way passenger transport increased by 0.99% month-on-month and by 35.37% year-on-year to N828.35 in May 2021 from N820.23 in April 2021. States with highest fare by water way passenger transport were Delta (N2,450.60), Bayelsa (N2,386.42) and Rivers (N2,295.25) while states with lowest fare by water way passenger transport were Borno (N263.85), Gombe (N320.40) and Kebbi (N360.09).