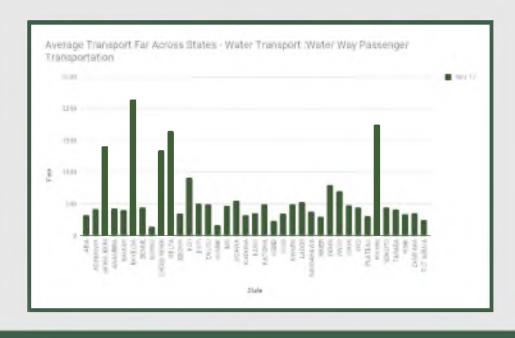

# Average Transport Fare Across States - Waterway Passenger Transport

# STATES WITH THE HIGHEST AVERAGE PRICES IN NOVEMBER 2017

|         | Nov-17   | YoY%  | МоМ%  |
|---------|----------|-------|-------|
| BAYELSA | N2150.00 | -5.11 | 7.50  |
| RIVERS  | N1750.00 | 1.31  | 0.00  |
| DELTA   | N1650.00 | 9.04  | 15.79 |

|       | Nov-17  | YoY%  | МоМ%  |
|-------|---------|-------|-------|
| KEBBI | N236.73 | 0.74  | -3.38 |
| GOMBE | N173.48 | 15.65 | -1.18 |
| DODNO | NIAE 74 | 20.47 | 2.02  |
| BORNO | N145.61 | 20.67 | -2.93 |

Average fare paid by passengers for water way passenger transport increased by 2.29% month-on-month and 4.57% year-on-year to N595.51 in November 2017 from N582.20 in October 2017.

States with highest fare by water way passenger transport in November 2017 were Bayelsa (N2,150.00), Rivers (N1,750.00) and Delta (N1,650.00) while states with lowest fare by water way passenger transport in November 2017 were Kebbi (N236.73), Gombe (N173.48) and Borno (N145.61).