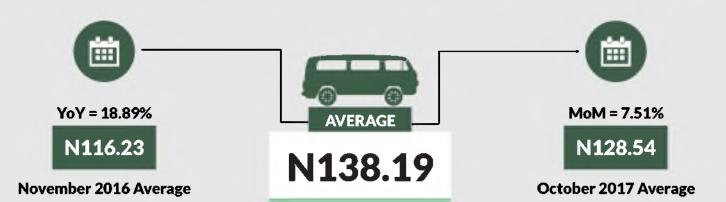

Average fare paid by commuters for bus journey within the city increased by 7.51% month-on-month and 18.89% year-on-year to N138.19 in November 2017 from N128.54 in October 2017.

States with highest bus journey fare within city in November 2017 were Abuja FCT (N362.50), Cross River (N214.29) and Adamawa (N206.66) while States with lowest bus journey fare within city in November 2017 were Katsina (N76.66), Borno (N75.73) and Ogun (N70.72).