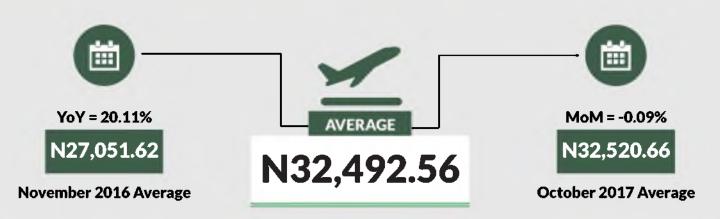

Average fare paid by air passengers for specified routes single journey decreased by -0.09% month-on-month and 20.11% year-on-year to N32,492.56 in November 2017 from N32,520.66 in October 2017.

States with highest air fare in November 2017 were Abuja FCT (N49,000.00), Edo & Jigawa (N40,000.00) and Akwa Ibom & Delta (N37,000.00) while States with lowest air fare in November 2017 were Osun (N26,749.88), Katsina (N26,000.00) and Kogi (N25,000.00).