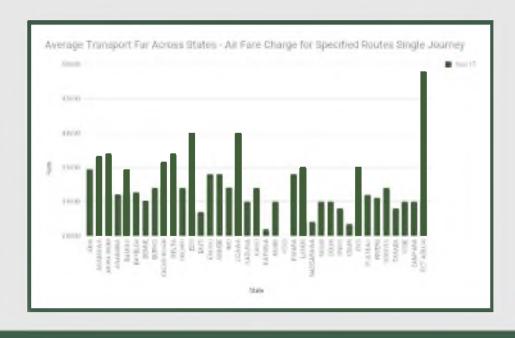

Average Transport Fare Across States
-Air Fare Charge For Specified Routes Single Journey

Average fare paid by air passengers for specified routes single journey decreased by -0.09% month-on-month and 20.11% year-on-year to N32,492.56 in November 2017 from N32,520.66 in October 2017.

States with highest air fare in November 2017 were Abuja FCT (N49,000.00), Edo & Jigawa (N40,000.00) and Akwa Ibom & Delta (N37,000.00) while States with lowest air fare in November 2017 were Osun (N26,749.88), Katsina (N26,000.00) and Kogi (N25,000.00).

# STATES WITH THE HIGHEST AVERAGE PRICES IN NOVEMBER 2017

|           | Nov-17    | YoY%  | МоМ%  |
|-----------|-----------|-------|-------|
| ABUJA FCT | N49000.00 | 92.77 | 8.89  |
| EDO       | N40000.00 | 0.00  | 1.27  |
| JIGAWA    | N40000.00 | 0.00  | -1.36 |

|         | Nov-17    | YoY%  | МоМ%  |
|---------|-----------|-------|-------|
| OSUN    | N26749.88 | 10.99 | -2.73 |
|         |           |       |       |
| KATSINA | N26000.00 | 38.60 | 8.33  |
|         |           |       |       |
| KOGI    | N25000.00 | 35.88 | -0.31 |