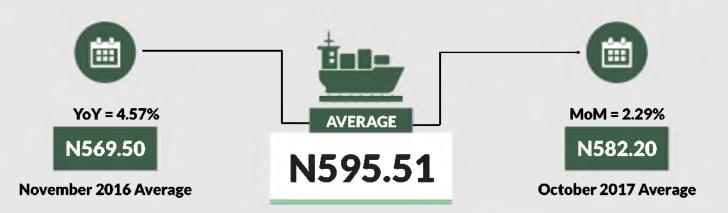

Average fare paid by passengers for water way passenger transport increased by 2.29% month-on-month and 4.57% year-on-year to N595.51 in November 2017 from N582.20 in October 2017.

States with highest fare by water way passenger transport in November 2017 were Bayelsa (N2,150.00), Rivers (N1,750.00) and Delta (N1,650.00) while states with lowest fare by water way passenger transport in November 2017 were Kebbi (N236.73), Gombe (N173.48) and Borno (N145.61).