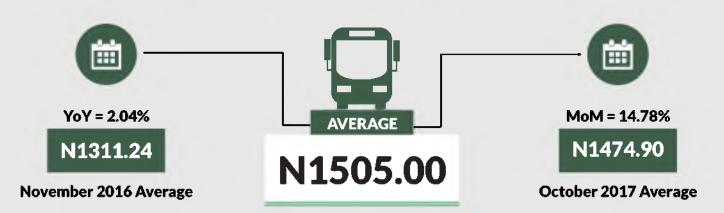

Average fare paid by commuters for bus journey intercity increased by 14.78% month-on-month and 2.04% year-on-year to N1,505.00 in November 2017 from N1,474.90 in October 2017.

States with highest bus journey fare intercity in November 2017 were Abuja FCT (N4500.00), Adamawa (N2,947.75) and Benue (N2,410.00) while States with lowest bus journey fare within city in November 2017 were Bayelsa (N9,33.33), Katsina (N898.27) and Kano (N795.45).