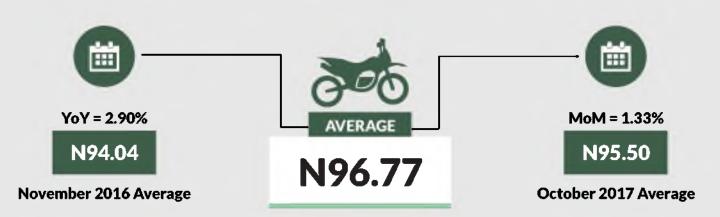

Average fare paid by commuters for journey by motorcycle per drop increased by 1.33% month-on-month and increased by 2.90% year-on-year to N96.77 in November 2017 from N95.50 in October 2017.

States with highest journey fare by motorcycle per drop in November 2017 were Rivers (N188.46), Edo (N165.55) and Akwa Ibom (N160.95) while states with lowest journey fare by motorcycle per drop in November 2017 were Ekiti (N52.01), Katsina (N51.42) and Niger (N51.00).