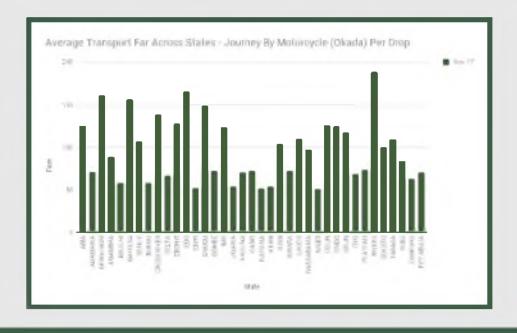

# Average Transport Fare Across States -Journey by Motorcycle (Okada) Per Drop

# STATES WITH THE HIGHEST AVERAGE PRICES IN NOVEMBER 2017

| AKWA IBOM | N160.95 | -0.95 | 4.76  |
|-----------|---------|-------|-------|
| EDO       | N165.55 | 8.74  | 3.47  |
| RIVERS    | N188.46 | 25.38 | 10.70 |
|           | Nov-17  | YoY%  | МоМ%  |

|         | Nov-17 | YoY%   | МоМ%  |
|---------|--------|--------|-------|
| EKITI   | N52.01 | -20.44 | 2.50  |
|         |        |        |       |
| KATSINA | N51.42 | -20.12 | -0.25 |
|         |        |        |       |
| NIGER   | N51.00 | -24.50 | 1.78  |

Average fare paid by commuters for journey by motorcycle per drop increased by 1.33% month-on-month and increased by 2.90% year-on-year to N96.77 in November 2017 from N95.50 in October 2017.

States with highest journey fare by motorcycle per drop in November 2017 were Rivers (N188.46), Edo (N165.55) and Akwa Ibom (N160.95) while states with lowest journey fare by motorcycle per drop in November 2017 were Ekiti (N52.01), Katsina (N51.42) and Niger (N51.00).