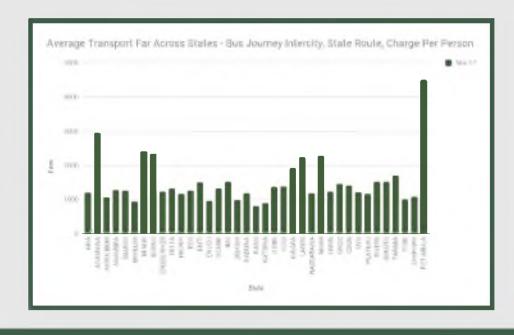

**Average Transport Fare Across States** 

-Bus Journey Intercity, State Route, Charge Per Person

Average fare paid by commuters for bus journey intercity increased by 14.78% month-on-month and 2.04% year-on-year to N1,505.00 in November 2017 from N1,474.90 in October 2017.

States with highest bus journey fare intercity in November 2017 were Abuja FCT (N4500.00), Adamawa (N2,947.75) and Benue (N2,410.00) while States with lowest bus journey fare within city in November 2017 were Bayelsa (N9,33.33), Katsina (N898.27) and Kano (N795.45).

# STATES WITH THE HIGHEST AVERAGE PRICES IN NOVEMBER 2017

|           | Nov-17   | YoY %  | MoM % |
|-----------|----------|--------|-------|
| ABUJA FCT | N4500.00 | -10.00 | -3.23 |
|           |          |        |       |
| ADAMAWA   | N2947.75 | 103.16 | 17.91 |
|           |          |        |       |
| BENUE     | N2410.00 | 20.50  | 8.56  |

|         | Oct-17  | YoY % | МоМ % |
|---------|---------|-------|-------|
| BAYELSA | N933.33 | -6.67 | -6.67 |
|         |         |       |       |
| KATSINA | N898.27 | 40.91 | -1.41 |
|         |         | 4.55  | 0.70  |
| KANO    | N795.45 | 1.55  | -9.79 |