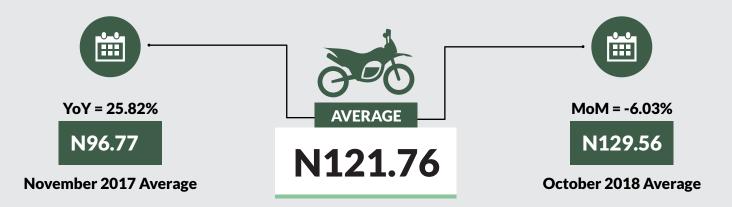

Average fare paid by commuters for journey by motorcycle per drop decreased by -6.03% month-on-month and increased by 25.82% year-on-year to N121.76 in November 2018 from N129.56 in October 2018. States with highest journey fare by motorcycle per drop were Ogun (N220.00), Ondo (N210.00) and Bayelsa (N200.00) while states with lowest journey fare by motorcycle per drop were Adamawa (N50.00) Zamfara (N60.00) and Niger (N60.00).