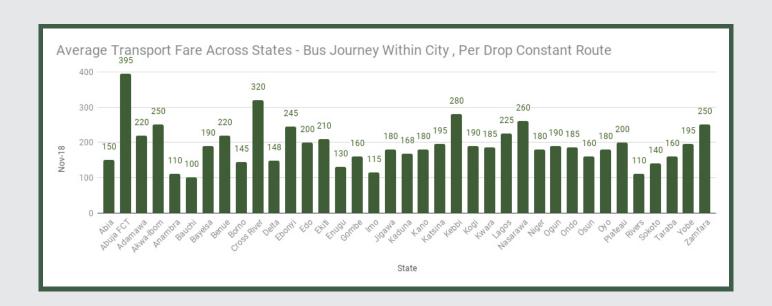

Average fare paid by commuters for bus journey within the city decreased by -0.39% month-on-month and increased by 39. 27% year-on-year to N192.46 in November 2018 from N193.21 in October 2018. States with highest bus journey fare within city were Abuja FCT (N395.00), Cross River (N320.00) and Kebbi (N280.00) while States with lowest bus journey fare within city were Rivers (N110.00), Anambra (N110.00) and Bauchi (N100.00).

# STATES WITH THE HIGHEST AVERAGE PRICES IN NOVEMBER 2018

|                | Nov-18  | YoY %   | MoM %  |
|----------------|---------|---------|--------|
| ABUJA FCT      | N395.00 | 8.97%   | -1.25% |
|                |         |         |        |
| CROSS<br>RIVER | N320.00 | 49.33%  | -1.75% |
|                |         |         |        |
| KEBBI          | N280.00 | 178.39% | 21.74% |

|         | Nov-18  | YoY %  | MoM %   |
|---------|---------|--------|---------|
| ANAMBRA | N110.00 | 32.01% | 5.77%   |
|         |         |        |         |
| RIVERS  | N110.00 | 4.76%  | -17.82% |
|         |         |        |         |
| BAUCHI  | N100.00 | 25.00% | -16.67% |