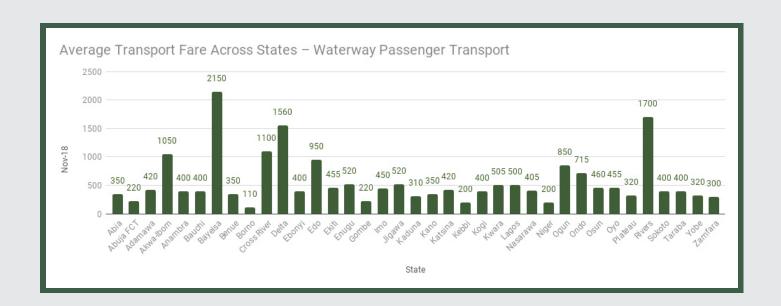

# **Average Transport Fare Across States**-Waterway Passenger Transport

# STATES WITH THE HIGHEST AVERAGE PRICES IN NOVEMBER 2018

|         | Nov-18   | YoY%   | MoM%  |
|---------|----------|--------|-------|
| BAYELSA | N2150.00 | 0.00%  | 1.18% |
|         |          |        |       |
| RIVERS  | N1700.00 | -2.86% | 2.00% |
|         |          |        |       |
| DELTA   | N1560.00 | -5.45% | 0.11% |

|       | Nov-18  | YoY%    | MoM%    |
|-------|---------|---------|---------|
| KEBBI | N200.00 | -15.52% | -21.57% |
|       |         |         |         |
| NIGER | N200.00 | -34.35% | -31.03% |
|       |         |         |         |
| BORNO | N110.00 | -24.46% | -26.67% |

Average fare paid by passengers for water way passenger transport decreased by 6.83% month-on-month and -5.44% year-on-year to N563.11 in November 2018 from N604.36 in October 2018. States with highest fare by water way passenger transport were Bayelsa (N2,150.00), Rivers (N1,700.00) and Delta (N1,560.00) while states with lowest fare by water way passenger transport were Borno (N110.00), Niger (N200.00) and Kebbi (N200.00).