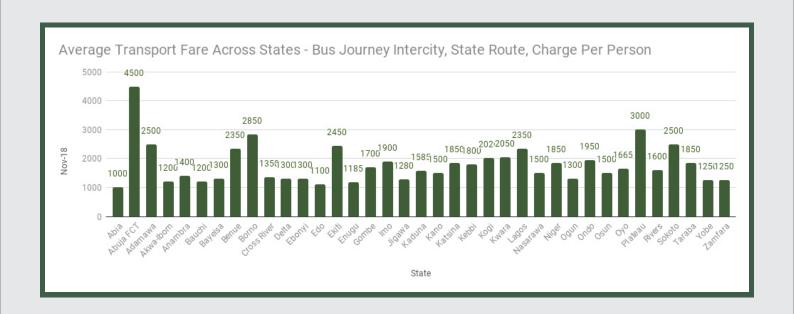

Average fare paid by commuters for bus journey intercity decreased by -1.54% month-on-month and increased by 18.95% year-on-year to N1,790.14 in November 2018 from N1,818.12 in October 2018. States with highest bus journey fare intercity were Abuja FCT (N4,500.00), Plateau (N3,000.00) and Borno (N2,850.00) while States with lowest bus journey fare within city were Enugu (N1,185.00), Edo (N1,100.00) and Abia (N1,000.00).

## **Average Transport Fare Across States**

-Bus Journey Intercity, State Route, Charge Per Person

# STATES WITH THE HIGHEST AVERAGE PRICES IN NOVEMBER 2018

|           | Nov-18   | YoY %   | MoM %  |
|-----------|----------|---------|--------|
| ABUJA FCT | N4500.00 | 0.00%   | -3.57% |
|           |          |         |        |
| PLATEAU   | N3000.00 | 158.62% | 35.40% |
|           |          |         |        |
| BORNO     | N2850.00 | 21.88%  | 1.79%  |

|       | Nov-18   | YoY %  | MoM %  |
|-------|----------|--------|--------|
| ENUGU | N1200.00 | 11.52% | 0.54%  |
|       |          |        |        |
| EDO   | N1150.00 | -8.06% | -4.24% |
|       |          |        |        |
| ABIA  | N1150.00 | -2.54% | 4.55%  |