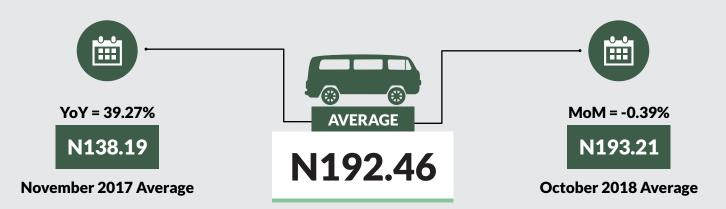

Average fare paid by commuters for bus journey within the city decreased by -0.39% month-on-month and increased by 39. 27% year-on-year to N192.46 in November 2018 from N193.21 in October 2018. States with highest bus journey fare within city were Abuja FCT (N395.00), Cross River (N320.00) and Kebbi (N280.00) while States with lowest bus journey fare within city were Rivers (N110.00), Anambra (N110.00) and Bauchi (N100.00).