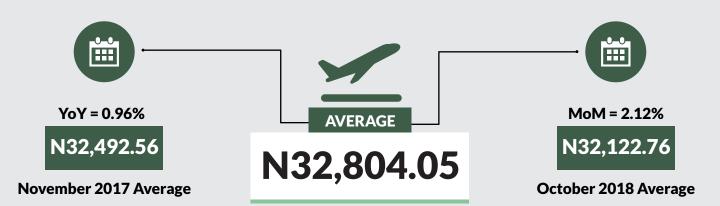

Average fare paid by air passengers for specified routes single journey increased by 2.12% month-on-month and by 0.96% year-on-year to N32,804.05 in November 2018 from N32,122.76 in October 2018. States with highest air fare were Lagos (N40,500.00), Abuja FCT (N38,500.00) and Jigawa (N38,500.00) while States with lowest air fare were Oyo (N25,000.00), Taraba (N25,500.00), and Osun (N25,500.00).