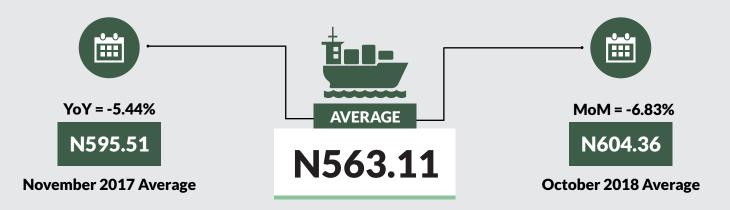

Average fare paid by passengers for water way passenger transport decreased by 6.83% month-on-month and -5.44% year-on-year to N563.11 in November 2018 from N604.36 in October 2018. States with highest fare by water way passenger transport were Bayelsa (N2,150.00), Rivers (N1,700.00) and Delta (N1,560.00) while states with lowest fare by water way passenger transport were Borno (N110.00), Niger (N200.00) and Kebbi (N200.00).