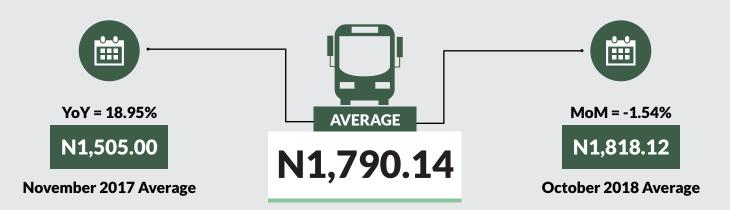

Average fare paid by commuters for bus journey intercity decreased by -1.54% month-on-month and increased by 18.95% year-on-year to N1,790.14 in November 2018 from N1,818.12 in October 2018. States with highest bus journey fare intercity were Abuja FCT (N4,500.00), Plateau (N3,000.00) and Borno (N2,850.00) while States with lowest bus journey fare within city were Enugu (N1,185.00), Edo (N1,100.00) and Abia (N1,000.00).