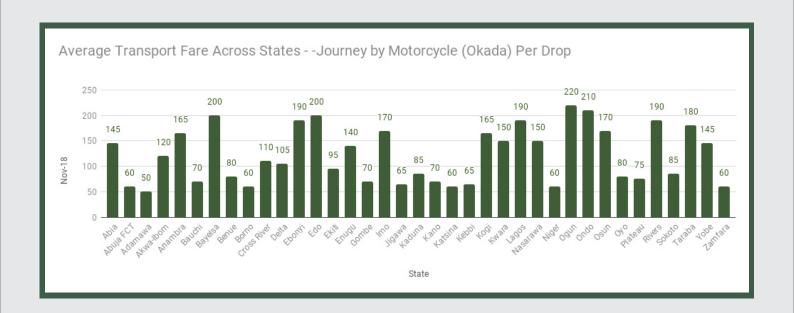

# Average Transport Fare Across States -Journey by Motorcycle (Okada) Per Drop

# STATES WITH THE HIGHEST AVERAGE PRICES IN NOVEMBER 2018

Nov-18 YoY% MoM%

OGUN N220.00 75.13% 4.47%

ONDO N210.00 68.97% 0.76%

BAYELSA N200.00 28.00% 25.00%

|         | Nov-18 | YoY%    | MoM%    |
|---------|--------|---------|---------|
| NIGER   | N60.00 | 17.65%  | -29.41% |
|         |        |         |         |
| ZAMFARA | N60.00 | -5.26%  | -38.24% |
|         |        |         |         |
| ADAMAWA | N50.00 | -29.30% | -28.57% |

Average fare paid by commuters for journey by motorcycle per drop decreased by -6.03% month-on-month and increased by 25.82% year-on-year to N121.76 in November 2018 from N129.56 in October 2018. States with highest journey fare by motorcycle per drop were Ogun (N220.00), Ondo (N210.00) and Bayelsa (N200.00) while states with lowest journey fare by motorcycle per drop were Adamawa (N50.00) Zamfara (N60.00) and Niger (N60.00).