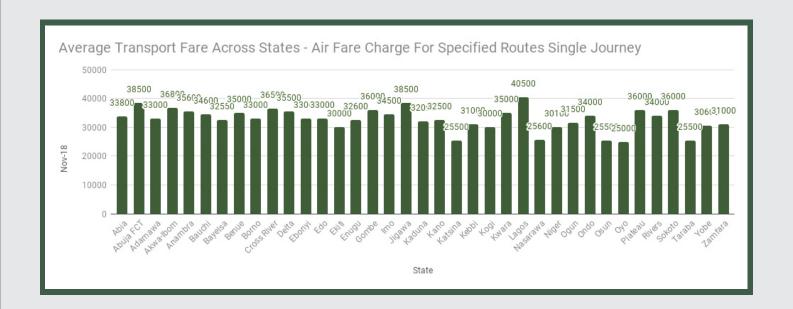

Average fare paid by air passengers for specified routes single journey increased by 2.12% month-on-month and by 0.96% year-on-year to N32,804.05 in November 2018 from N32,122.76 in October 2018. States with highest air fare were Lagos (N40,500.00), Abuja FCT (N38,500.00) and Jigawa (N38,500.00) while States with lowest air fare were Oyo (N25,000.00), Taraba (N25,500.00), and Osun (N25,500.00).

# Average Transport Fare Across States -Air Fare Charge For Specified Routes Single Journey

# STATES WITH THE HIGHEST AVERAGE PRICES IN NOVEMBER 2018

|           | Nov-18     | YoY%    | MoM%   |
|-----------|------------|---------|--------|
| LAGOS     | N40,500.00 | 15.71%  | 1.25%  |
|           |            |         |        |
| ABUJA FCT | N38,500.00 | -21.43% | -1.28% |
|           |            |         |        |
| JIGAWA    | N38,500.00 | -3.75%  | -1.28% |

|        | Nov-18     | YoY%    | МоМ%  |
|--------|------------|---------|-------|
| OSUN   | N25,500.00 | -4.67%  | 2.00% |
|        |            |         |       |
| TARABA | N25,500.00 | -12.07% | 2.00% |
|        |            |         |       |
| ОУО    | N25,000.00 | -28.57% | 4.17% |