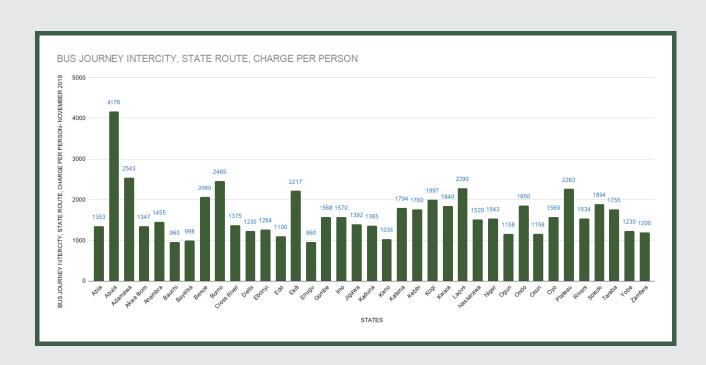

# **Average Transport Fare Across States**

-Bus Journey Intercity, State Route, Charge Per Person

Average fare paid by commuters for bus journey intercity increased by 0.37% month-on-month and decreased by -8.22% year-on-year to N1,643.00 in November 2019 from N1,636.86 in October 2019. States with highest bus journey fare intercity were Abuja FCT (N4,176.00), Adamawa (N2,543.00) and Borno (N2,465.00) while States with lowest bus journey fare within city were Bauchi (N960.00), Enugu (N960.00) and Bayelsa (N998.00).

# STATES WITH THE HIGHEST AVERAGE PRICES IN NOVEMBER 2019

|           | Nov -19  | YoY %   | MoM % |
|-----------|----------|---------|-------|
| ABUJA FCT | N4176.00 | -7.20%  | 0.14% |
|           |          |         |       |
| ADAMAWA   | N2543.00 | 1.72%   | 0.12% |
|           |          |         |       |
| BORNO     | N2465.00 | -13.51% | 0.20% |

|         | Nov -19 | YoY %   | MoM %  |
|---------|---------|---------|--------|
| BAUCHI  | N960.00 | -20.00% | 0.21%  |
|         |         |         |        |
| ENUGU   | N960.00 | -18.99% | 0.21%  |
|         |         |         |        |
| BAYELSA | N998.00 | -23.23% | -0.20% |