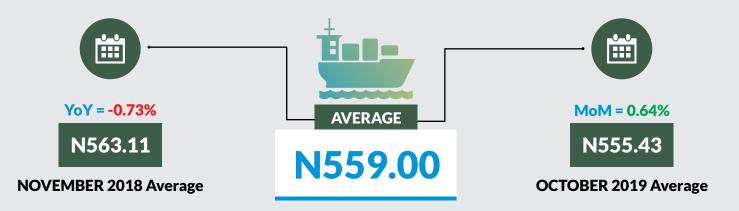

Average fare paid by passengers for water way passenger transport increased by 0.64% month-on-month and decreased by -0.73% year-on-year to N559.00 in November 2019 from N555.43 in October 2019. States with highest fare by water way passenger transport were Delta (N1,850.00), Bayelsa (N1,840.00) and Rivers (N1,796.00) while states with lowest fare by water way passenger transport were Borno (N132.00), Gombe (N190.00) and Ebonyi (N196.00).