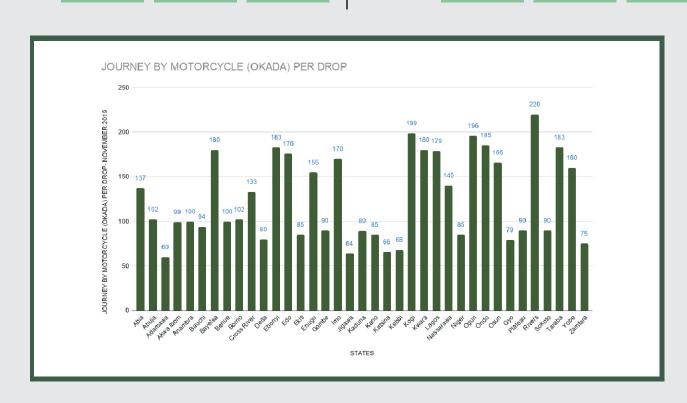

Average fare paid by commuters for journey by motorcycle per drop increased by 1.93% month-on-month and by 3.11% year-on-year to N125.54 in November 2019 from N123.16 in October 2019. States with highest journey fare by motorcycle per drop were Rivers (N220.00), Kogi (N199.00) and Ogun (N196.00) while states with lowest journey fare by motorcycle per drop were Adamawa (N60.00), Jigawa (N64.00) and Katsina (N66.00).

# Average Transport Fare Across States -Journey by Motorcycle (Okada) Per Drop

# STATES WITH THE HIGHEST AVERAGE PRICES IN NOVEMBER 2019

Nov -19 YoY% MoM%

RIVERS N220.00 15.79% 10.00%

KOGI N199.00 20.61% 1.02%

OGUN N196.00 -10.91% 2.08%

|         | Nov -19 | YoY%   | MoM%  |
|---------|---------|--------|-------|
| ADAMAWA | N60.00  | 20.00% | 1.69% |
| '       |         |        |       |
| JIGAWA  | N64.00  | -1.54% | 6.67% |
|         |         |        |       |
| KATSINA | N66.00  | 10.00% | 1.54% |