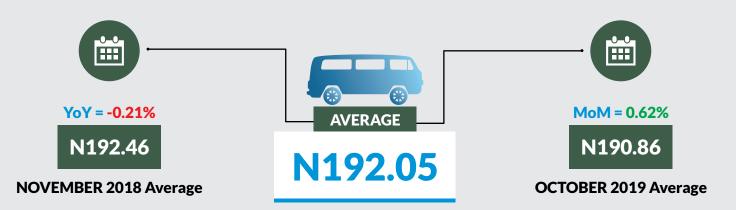

Average fare paid by commuters for bus journey within the city increased by 0.62% month-on-month and decreased by -0.21% year-on-year to N192.05 in November 2019 from N190.86 in October 2019. States with highest bus journey fare within city were Zamfara (N328.00), Cross River (N304.00) and Abuja FCT (N297.00) while States with lowest bus journey fare within city were Bauchi (N104.00), Sokoto (N139.00) and Anambra (N140.00).