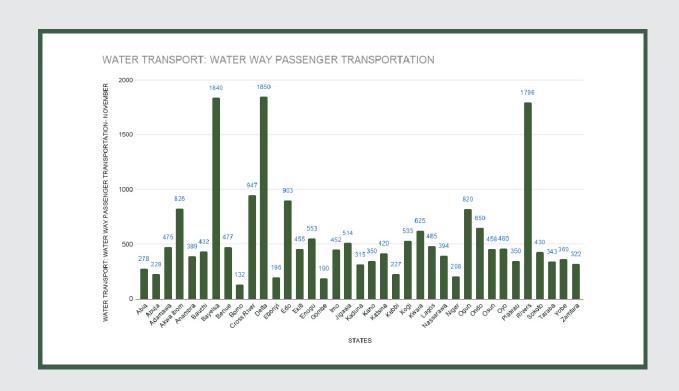

Average fare paid by passengers for water way passenger transport increased by 0.64% month-on-month and decreased by -0.73% year-on-year to N559.00 in November 2019 from N555.43 in October 2019. States with highest fare by water way passenger transport were Delta (N1,850.00), Bayelsa (N1,840.00) and Rivers (N1,796.00) while states with lowest fare by water way passenger transport were Borno (N132.00), Gombe (N190.00) and Ebonyi (N196.00).

# **Average Transport Fare Across States**-Waterway Passenger Transport

# STATES WITH THE HIGHEST AVERAGE PRICES IN NOVEMBER 2019

|         | Nov -19  | YoY%    | MoM%   |
|---------|----------|---------|--------|
| DELTA   | N1850.00 | 18.59%  | 0.00%  |
|         |          |         |        |
| BAYELSA | N1840.00 | -14.42% | -0.54% |
|         |          |         |        |
| RIVERS  | N1796.00 | 5.65%   | 0.34%  |

|        | Nov -19 | YoY%    | MoM%  |
|--------|---------|---------|-------|
| BORNO  | N132.00 | 20.00%  | 0.00% |
|        |         |         |       |
| GOMBE  | N190.00 | -13.64% | 0.00% |
|        |         |         |       |
| EBONYI | N196.00 | -51.00% | 0.51% |