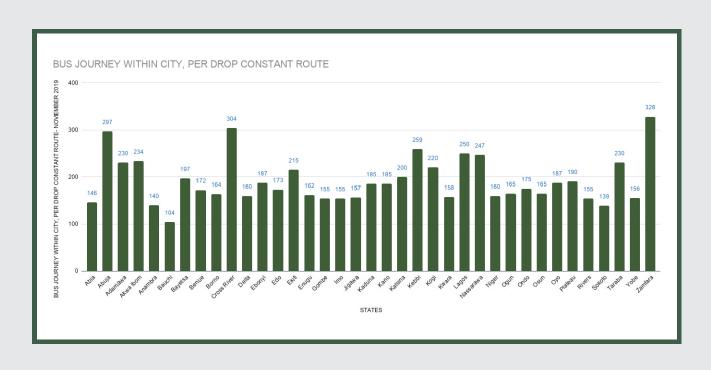

Average fare paid by commuters for bus journey within the city increased by 0.62% month-on-month and decreased by -0.21% year-on-year to N192.05 in November 2019 from N190.86 in October 2019. States with highest bus journey fare within city were Zamfara (N328.00), Cross River (N304.00) and Abuja FCT (N297.00) while States with lowest bus journey fare within city were Bauchi (N104.00), Sokoto (N139.00) and Anambra (N140.00).

# STATES WITH THE HIGHEST AVERAGE PRICES IN NOVEMBER 2019

|             | NOV -19 | YOY %   | MOM %  |
|-------------|---------|---------|--------|
| ZAMFARA     | N328.00 | 31.20%  | 0.92%  |
|             |         |         |        |
| CROSS RIVER | N304.00 | -5.00%  | -1.94% |
|             |         |         |        |
| ABUJA FCT   | N297.00 | -24.81% | 0.68%  |

|         | Nov -19 | YoY %  | MoM %  |
|---------|---------|--------|--------|
| BAUCHI  | N104.00 | 4.00%  | 0.97%  |
|         |         |        |        |
| sокото  | N139.00 | -0.71% | -0.71% |
|         |         |        |        |
| ANAMBRA | N140.00 | 27.27% | 0.00%  |