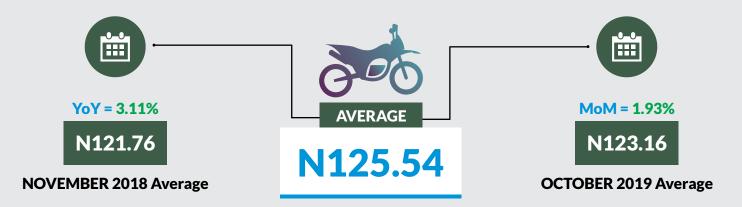

Average fare paid by commuters for journey by motorcycle per drop increased by 1.93% month-on-month and by 3.11% year-on-year to N125.54 in November 2019 from N123.16 in October 2019. States with highest journey fare by motorcycle per drop were Rivers (N220.00), Kogi (N199.00) and Ogun (N196.00) while states with lowest journey fare by motorcycle per drop were Adamawa (N60.00), Jigawa (N64.00) and Katsina (N66.00).