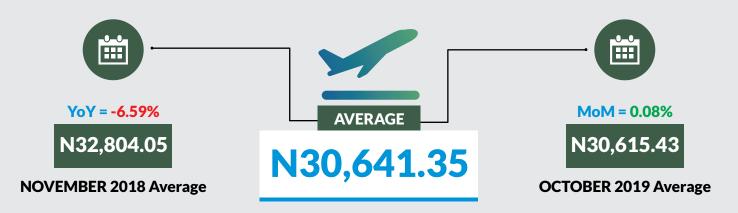

Average fare paid by air passengers for specified routes single journey increased by 0.08% month-on-month and decreased by -6.59% year-on-year to N30,641.35 in November 2019 from N30,615.43 in October 2019. States with highest air fare were Rivers (N35,250.00), Jigawa (N35,247.00), Kwara (N35,220.00) while States with lowest air fare were Katsina (N24,570.00), Osun (N25,250.00), and Sokoto (N25,270.00).