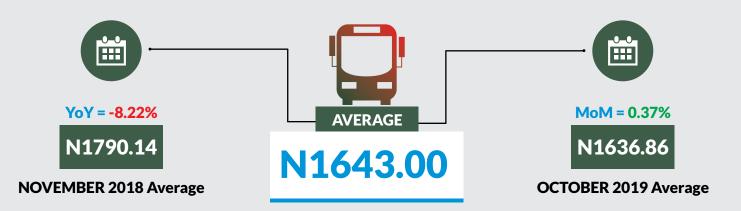

Average fare paid by commuters for bus journey intercity increased by 0.37% month-on-month and decreased by -8.22% year-on-year to N1,643.00 in November 2019 from N1,636.86 in October 2019. States with highest bus journey fare intercity were Abuja FCT (N4,176.00), Adamawa (N2,543.00) and Borno (N2,465.00) while States with lowest bus journey fare within city were Bauchi (N960.00), Enugu (N960.00) and Bayelsa (N998.00).