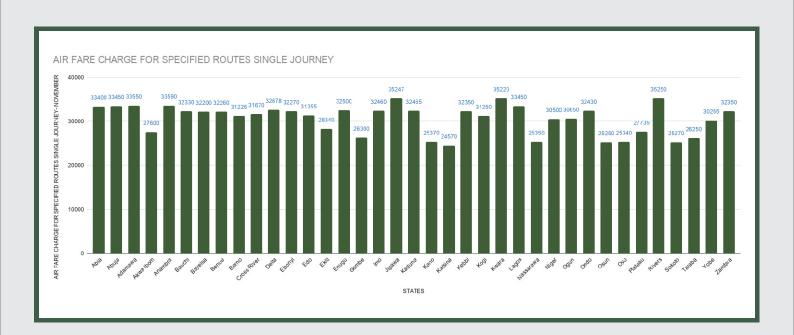

# Average Transport Fare Across States -Air Fare Charge For Specified Routes Single Journey

Average fare paid by air passengers for specified routes single journey increased by 0.08% month-on-month and decreased by -6.59% year-on-year to N30,641.35 in November 2019 from N30,615.43 in October 2019. States with highest air fare were Rivers (N35,250.00), Jigawa (N35,247.00), Kwara (N35,220.00) while States with lowest air fare were Katsina (N24,570.00), Osun (N25,250.00), and Sokoto (N25,270.00).

# STATES WITH THE HIGHEST AVERAGE PRICES IN NOVEMBER 2019

|        | Nov -19   | YoY%   | МоМ%  |
|--------|-----------|--------|-------|
| RIVERS | N35250.00 | 3.68%  | 0.03% |
|        |           |        |       |
| JIGAWA | N35247.00 | -8.45% | 0.01% |
|        |           |        |       |
| KWARA  | N35220.00 | 0.63%  | 0.01% |

|         | Nov -19   | YoY%    | MoM%  |
|---------|-----------|---------|-------|
| KATSINA | N24570.00 | -3.65%  | 0.02% |
|         |           |         |       |
| OSUN    | N25250.00 | -0.98%  | 0.08% |
|         |           |         |       |
| ѕокото  | N25270.00 | -29.81% | 0.28% |