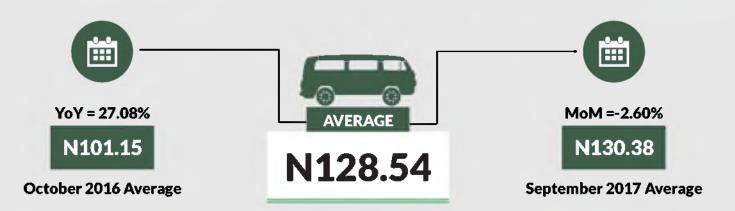

Average fare paid by commuters for bus journey within the city decreased by 1.41% month-on-month and increased by 27.08% year-on-year to N128.54 in October 2017 from N130.38 in September 2017.

States with highest bus journey fare within city in October 2017 were Cross River (N246.43), Abuja FCT (N235.86) & Ekiti (N202.50) while States with lowest bus journey fare within city in October 2017 were Ogun (N64.55), Borno (N70.00) & Katsina (N68.50).