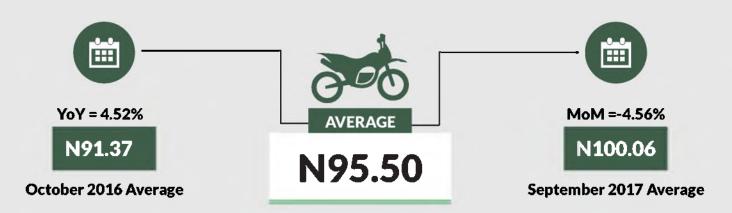

Average fare paid by commuters for journey by motorcycle per drop decreased by 4.56% month-on-month and increased by 4.52% year-on-year to N95.50 in October 2017 from N100.06 in September 2017.

States with highest journey fare by motorcycle per drop in October 2017 were Rivers (N170.25), Edo (N160.00) & Bayelsa (N160.40) while states with lowest journey fare by motorcycle per drop in October 2017 were Ekiti (N50.74), Katsina (N51.55) & Niger (N50.11).