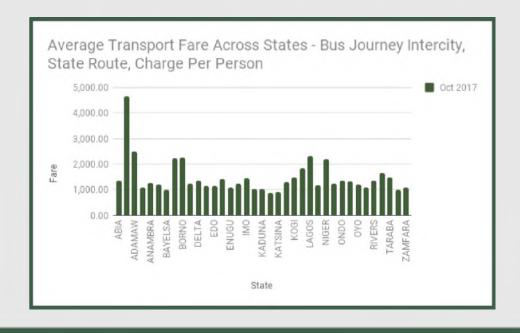

Average Transport Fare Across States
-Bus Journey Intercity, State Route, Charge Per Person

Average fare paid by commuters for bus journey intercity decreased by 2.97% month-on-month and increased by 13.00% year-on-year to N1,474.90 in October 2017 from N1,520.12 in September 2017.

States with highest bus journey fare intercity in October 2017 were Abuja (N4,650.00), Adamawa (N2,500.00) & Lagos (N2,304.87) while States with lowest bus journey fare within city in October 2017 were Bayelsa (N1,000.00), Kano (N881.82) & Katsina (N911.11).

## STATES WITH THE HIGHEST AVERAGE PRICES IN OCTOBER 2017

|           | Oct-17    | YoY    | МоМ    |
|-----------|-----------|--------|--------|
| ABUJA FCT | N4,650.00 | 1.80%  | -4.12% |
| ADAMAWA   | N2,500.00 | 72.41% | -9.10% |
| LAGOS     | N2,304.87 | 26.68% | -0.12% |

|         | Oct-17    | YoY    | MoM     |
|---------|-----------|--------|---------|
| BAYELSA | N1,000.00 | 24.67% | -9.09%  |
| KATSINA | N911.11   | 14.30% | -7.70%  |
| KANO    | N881.82   | 12.54% | -11.60% |