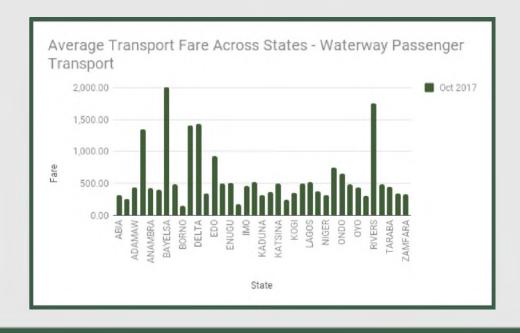

# Average Transport Fare Across States - Waterway Passenger Transport

## STATES WITH THE HIGHEST AVERAGE PRICES IN OCTOBER 2017

|         | Oct-17   | YoY     | MoM    |
|---------|----------|---------|--------|
| BAYELSA | N2000.00 | 315.48% | -8.57% |
|         |          |         |        |
| RIVERS  | N1750.00 | 1.31%   | -2.78% |
|         |          |         |        |
| DELTA   | N1425.00 | -5.83%  | -2.21% |

|       | Oct-17  | YoY    | МоМ    |
|-------|---------|--------|--------|
| KEBBI | N245.00 | 5.44%  | -2.00% |
| GOMBE | N175.55 | 17.03% | -2.47% |
|       |         |        |        |
| BORNO | N150.00 | 35.94% | -0.87% |

Average fare paid by passengers for water way passenger transport decreased by 3.72% month-on-month and 5.40% year-on-year to N582.20 in October 2017 from N604.72 in September 2017.

States with highest fare by water way passenger transport in October 2017 were Bayelsa (N2,000.00), Rivers (N1,750.00) & Delta (N1,425.00) while states with lowest fare by water way passenger transport in October 2017 were Kebbi (N245.00), Gombe (N175.55) & Borno (N150.00).