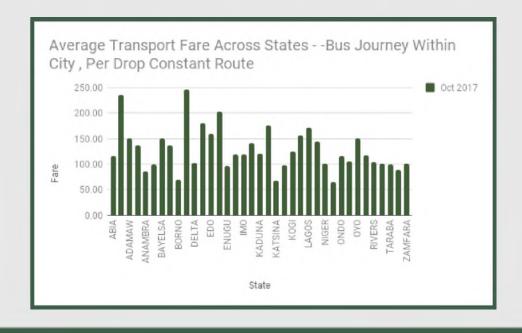

Average Transport Fare Across States
-Bus Journey Within City, Per Drop Constant Route

## STATES WITH THE HIGHEST AVERAGE PRICES IN OCTOBER 2017

|                | Oct-17  | YoY    | МоМ    |
|----------------|---------|--------|--------|
| CROSS<br>RIVER | N246.43 | 17.46% | -3.57% |
| ABUJA FCT      | N235.86 | 26.99% | -1.72% |
| EKITI          | N202.50 | 96.57% | -0.56% |

## PRICES IN OCTOBER 2017

|         | Oct-17 | YoY     | МоМ    |
|---------|--------|---------|--------|
| BORNO   | N70.00 | 35.43%  | 2.27%  |
|         |        |         |        |
| KATSINA | N68.50 | -39.49% | -1.86% |
|         |        |         |        |
| OGUN    | 64.55  | -52.19% | -0.31% |