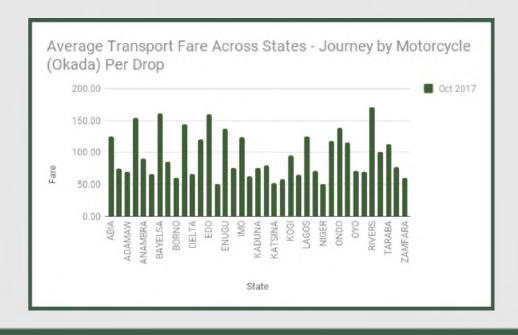

# Average Transport Fare Across States -Journey by Motorcycle (Okada) Per Drop

## STATES WITH THE HIGHEST AVERAGE PRICES IN OCTOBER 2017

Oct-17 YoY MoM

RIVERS N170.25 13.26% -2.01%

BAYELSA N160.40 184.82% -1.29%

EDO N160.00 23.08% -5.26%

|         | Oct-17 | YoY     | MoM    |
|---------|--------|---------|--------|
| KATSINA | N51.55 | -13.61% | -2.88% |
| EKITI   | N50.74 | -22.38% | -8.30% |
| NIGER   | N50.11 | -25.78% | 1.97%  |

Average fare paid by commuters for journey by motorcycle per drop decreased by 4.56% month-on-month and increased by 4.52% year-on-year to N95.50 in October 2017 from N100.06 in September 2017.

States with highest journey fare by motorcycle per drop in October 2017 were Rivers (N170.25), Edo (N160.00) & Bayelsa (N160.40) while states with lowest journey fare by motorcycle per drop in October 2017 were Ekiti (N50.74), Katsina (N51.55) & Niger (N50.11).