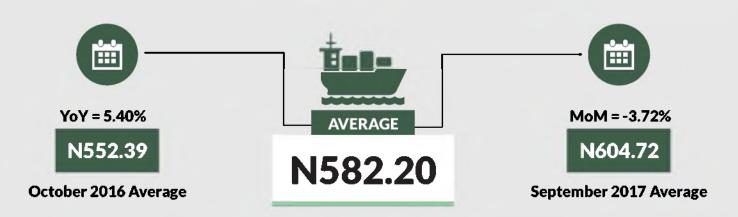

Average fare paid by passengers for water way passenger transport decreased by 3.72% month-on-month and 5.40% year-on-year to N582.20 in October 2017 from N604.72 in September 2017.

States with highest fare by water way passenger transport in October 2017 were Bayelsa (N2,000.00), Rivers (N1,750.00) & Delta (N1,425.00) while states with lowest fare by water way passenger transport in October 2017 were Kebbi (N245.00), Gombe (N175.55) & Borno (N150.00).