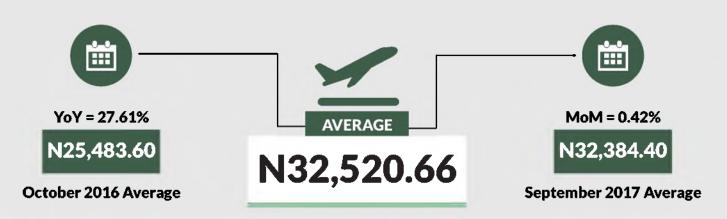

Average fare paid by air passengers for specified routes single journey increased by 0.42% month-on-month and by 27.61% year-on-year to N32,520.66 in October 2017 from N32,384.40 in September 2017.

States with highest air fare in October 2017 were Abuja FCT (N45,000.00), Jigawa (N40,550.00) & Edo (N39,500.00) while States with lowest air fare in October 2017 were Katsina (N24,000.00), Kogi (N25,078.57) & Osun (N27,500.00).