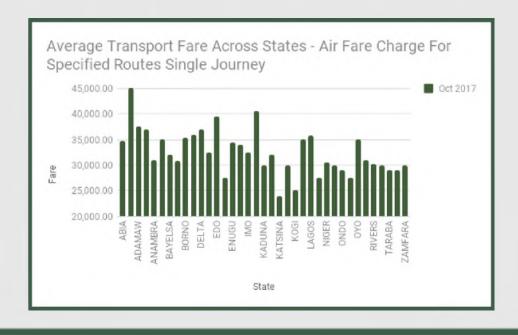

Average Transport Fare Across States
-Air Fare Charge For Specified Routes Single Journey

Average fare paid by air passengers for specified routes single journey increased by 0.42% month-on-month and by 27.61% year-on-year to N32,520.66 in October 2017 from N32,384.40 in September 2017.

States with highest air fare in October 2017 were Abuja FCT (N45,000.00), Jigawa (N40,550.00) & Edo (N39,500.00) while States with lowest air fare in October 2017 were Katsina (N24,000.00), Kogi (N25,078.57) & Osun (N27,500.00).

## STATES WITH THE HIGHEST AVERAGE PRICES IN OCTOBER 2017

Oct-17 YoY MoM

ABUJA FCT N45000.00 77.41% 0.00%

JIGAWA N40550.00 ---- 0.12%

EDO N39500.00 57.67% 1.28%

|         | Oct-17    | YoY    | МоМ    |
|---------|-----------|--------|--------|
| OSUN    | N27500.00 |        | 1.40%  |
|         |           |        |        |
| KOGI    | N25078.57 |        | 1.12%  |
|         |           |        |        |
| KATSINA | N24000.00 | 28.20% | -2.04% |