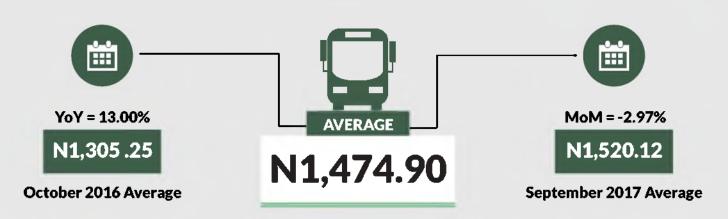

Average fare paid by commuters for bus journey intercity decreased by 2.97% month-on-month and increased by 13.00% year-on-year to N1,474.90 in October 2017 from N1,520.12 in September 2017.

States with highest bus journey fare intercity in October 2017 were Abuja (N4,650.00), Adamawa (N2,500.00) & Lagos (N2,304.87) while States with lowest bus journey fare within city in October 2017 were Bayelsa (N1,000.00), Kano (N881.82) & Katsina (N911.11).