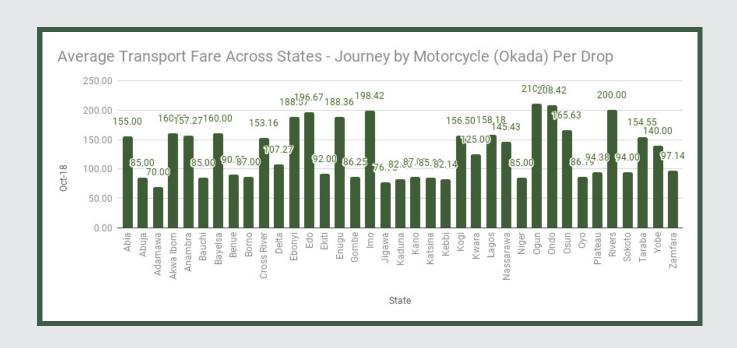

# Average Transport Fare Across States -Journey by Motorcycle (Okada) Per Drop

# STATES WITH THE HIGHEST AVERAGE PRICES IN SEPTEMBER 2018

# Oct-18 YoY% MoM% N210.59 79.15% 16.99% N208.42 50.77% 4.21% RIVERS N200.00 17.47% 11.11%

|         | Oct-18 | YoY%   | MoM%  |
|---------|--------|--------|-------|
| KADUNA  | N82.00 | 7.38%  | 2.50% |
|         |        |        |       |
| JIGAWA  | N76.75 | 22.47% | 9.64% |
|         |        |        |       |
| ADAMAWA | N70.00 | 0.00%  | 2.94% |

Average fare paid by commuters for journey by motorcycle per drop increased by 8.84% month-on-month and 35.67% year-on-year to N129.56 in October 2018 from N119.04 in September 2018. States with highest journey fare by motorcycle per drop were Ogun (N210.59), Ondo (N208.42) and Rivers (N200.00) while states with lowest journey fare by motorcycle per drop were Adamawa (N70.00) Jigawa (N76.75) and Kaduna (N82.00).