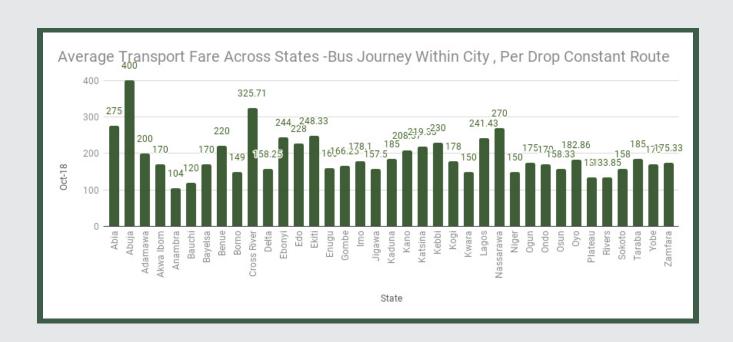

Average fare paid by commuters for bus journey within the city increased by 4.18% month-on-month and 50. 31% year-on-year to N193.21 in October 2018 from N185.47 in September 2018. States with highest bus journey fare within city were Abuja FCT (N400.00), Cross River (N325.71) and Abia (N275.00) while States with lowest bus journey fare within city were Rivers (N133.85), Anambra (N104.00) and Bauchi (N120.00).

# STATES WITH THE HIGHEST AVERAGE PRICES IN SEPTEMBER 2018

|                | Oct-18  | YoY %   | MoM %  |
|----------------|---------|---------|--------|
| ABUJA FCT      | N400.00 | 69.59%  | 3.90%  |
|                |         |         |        |
| CROSS<br>RIVER | N325.71 | 32.17%  | 8.57%  |
|                |         |         |        |
| ABIA           | N275.00 | 136.56% | -1.79% |

|         | Oct-18  | YoY %  | MoM % |
|---------|---------|--------|-------|
| RIVERS  | N133.85 | 28.02% | 7.08% |
|         |         |        |       |
| BAUCHI  | N120.00 | 20.00% | 9.09% |
|         |         |        |       |
| ANAMBRA | N104.00 | 21.10% | 3.07% |