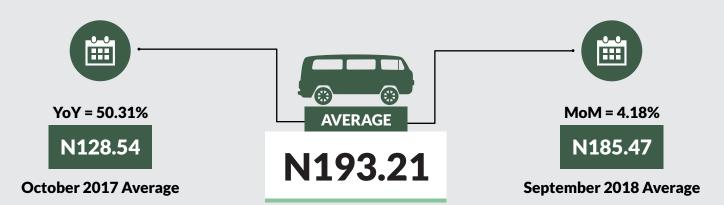

Average fare paid by commuters for bus journey within the city increased by 4.18% month-on-month and 50. 31% year-on-year to N193.21 in October 2018 from N185.47 in September 2018. States with highest bus journey fare within city were Abuja FCT (N400.00), Cross River (N325.71) and Abia (N275.00) while States with lowest bus journey fare within city were Rivers (N133.85), Anambra (N104.00) and Bauchi (N120.00).