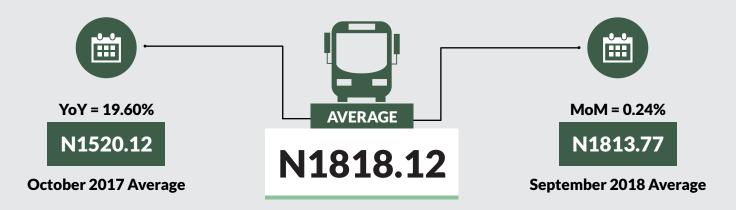

Average fare paid by commuters for bus journey intercity increased by 0.24% month-on-month and increased by 19.60% year-on-year to N1,818.12 in October 2018 from N1,813.77 in September 2018. States with highest bus journey fare intercity were Abuja FCT (N4,666.67), Adamawa (N3,328.57) and Borno (N2,800.00) while States with lowest bus journey fare within city were Bayelsa (N1,233.33), Enugu (N1,177.50) and Bauchi (N1,157.14).