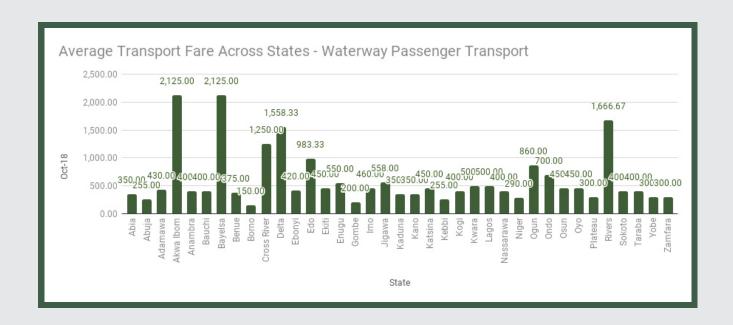

# **Average Transport Fare Across States**-Waterway Passenger Transport

# STATES WITH THE HIGHEST AVERAGE PRICES IN SEPTEMBER 2018

|           | Oct-18    | YoY%   | MoM%    |
|-----------|-----------|--------|---------|
| AKWA-IBOM | N2,125.00 | 57.41% | 93.18%  |
|           |           |        |         |
| BAYELSA   | N2,125.00 | 6.25%  | -1.16%  |
|           |           |        |         |
| RIVERS    | N1666.67  | -4.76% | -20.63% |

|       | Oct-18  | YoY%   | MoM%  |
|-------|---------|--------|-------|
| KEBBI | N255.00 | 4.08%  | 2.00% |
|       |         |        |       |
| GOMBE | N200.00 | 13.93% | 0.00% |
|       |         |        |       |
| BORNO | N150.00 | 0.00%  | 7.14% |

Average fare paid by passengers for water way passenger transport increased by 1.49% month-on-month and 3.81% year-on-year to N604.36 in October 2018 from N595.51 in September 2018. States with highest fare by water way passenger transport were Bayelsa (N2,125.00), Akwa Ibom (N2,125.00) and Rivers (N1,666.67) while states with lowest fare by water way passenger transport were Borno (N150.00), Gombe (N200.00) and Kebbi (N255.00).