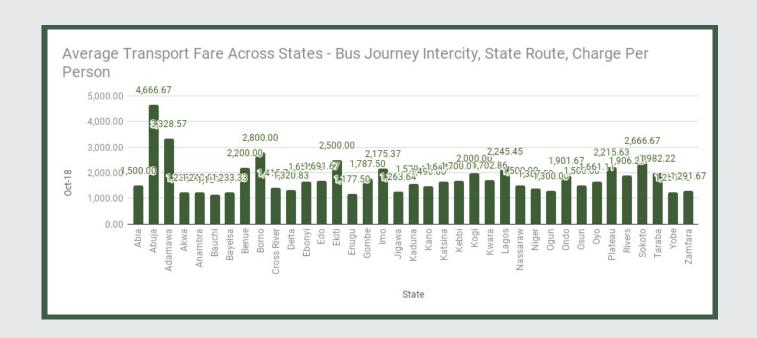

# **Average Transport Fare Across States**

-Bus Journey Intercity, State Route, Charge Per Person

# STATES WITH THE HIGHEST AVERAGE PRICES IN SEPTEMBER 2018

|           | Oct-18    | YoY %  | MoM %  |
|-----------|-----------|--------|--------|
| ABUJA FCT | N4,666.67 | -3.78% | 3.70%  |
|           |           |        |        |
| ADAMAWA   | N3,328.57 | 21.02% | -2.96% |
|           |           |        |        |
| BORNO     | N2,800.00 | 21.74% | 0.36%  |

|         | Oct-18    | YoY %  | MoM %  |
|---------|-----------|--------|--------|
| BAYELSA | N1,233.33 | 12.12% | -5.13% |
|         |           |        |        |
| ENUGU   | N1177.50  | -0.21% | 2.39%  |
|         |           |        |        |
| BAUCHI  | N1,157.14 | -7.49% | 0.62%  |

Average fare paid by commuters for bus journey intercity increased by 0.24% month-on-month and increased by 19.60% year-on-year to N1,818.12 in October 2018 from N1,813.77 in September 2018. States with highest bus journey fare intercity were Abuja FCT (N4,666.67), Adamawa (N3,328.57) and Borno (N2,800.00) while States with lowest bus journey fare within city were Bayelsa (N1,233.33), Enugu (N1,177.50) and Bauchi (N1,157.14).