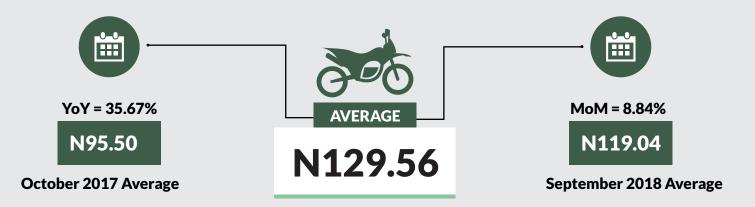

Average fare paid by commuters for journey by motorcycle per drop increased by 8.84% month-on-month and 35.67% year-on-year to N129.56 in October 2018 from N119.04 in September 2018. States with highest journey fare by motorcycle per drop were Ogun (N210.59), Ondo (N208.42) and Rivers (N200.00) while states with lowest journey fare by motorcycle per drop were Adamawa (N70.00) Jigawa (N76.75) and Kaduna (N82.00).