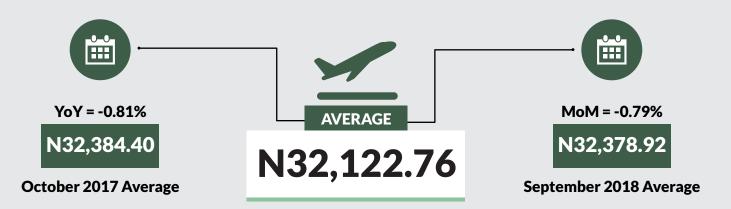

Average fare paid by air passengers for specified routes single journey decreased by -0.79% month-on-month and by -0.81% year-on-year to N32,122.76 in October 2018 from N32,378.92 in September 2018. States with highest air fare were Lagos (N40,000.00), Abuja FCT (N39,000.00) and Jigawa (N39,000.00) while States with lowest air fare were Oyo (N24,000.00), Taraba (N25,000.00), and Osun (N25,000.00).