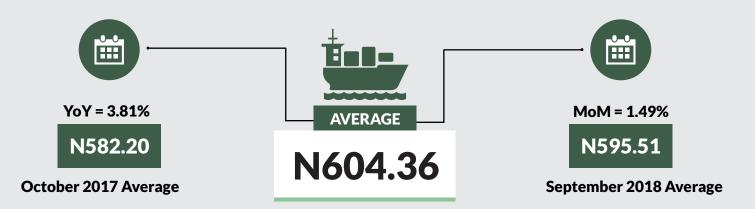

Average fare paid by passengers for water way passenger transport increased by 1.49% month-on-month and 3.81% year-on-year to N604.36 in October 2018 from N595.51 in September 2018. States with highest fare by water way passenger transport were Bayelsa (N2,125.00), Akwa Ibom (N2,125.00) and Rivers (N1,666.67) while states with lowest fare by water way passenger transport were Borno (N150.00), Gombe (N200.00) and Kebbi (N255.00).