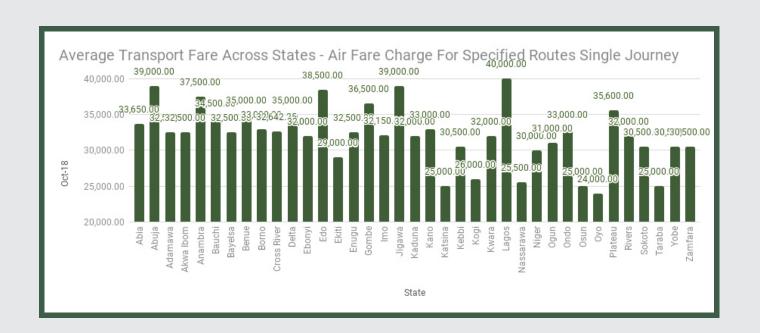

Average Transport Fare Across States
-Air Fare Charge For Specified Routes Single Journey

# STATES WITH THE HIGHEST AVERAGE PRICES IN SEPTEMBER 2018

|           | Oct-18     | YoY%    | MoM%   |
|-----------|------------|---------|--------|
| LAGOS     | N40,000.00 | 12.04%  | -3.61% |
|           |            |         |        |
| ABUJA FCT | N39,000.00 | -13.33% | -2.01% |
|           |            |         |        |
| JIGAWA    | N39,000.00 | -3.70%  | 0.00%  |

|        | Oct-18     | YoY%    | MoM%   |
|--------|------------|---------|--------|
| OSUN   | N25,000.00 | -7.82%  | 0.00%  |
|        |            |         |        |
| TARABA | N25,000.00 | -13.79% | -3.85% |
|        |            |         |        |
| ОУО    | N24,000.00 | -31.43% | 2.13%  |

Average fare paid by air passengers for specified routes single journey decreased by -0.79% month-on-month and by -0.81% year-on-year to N32,122.76 in October 2018 from N32,378.92 in September 2018. States with highest air fare were Lagos (N40,000.00), Abuja FCT (N39,000.00) and Jigawa (N39,000.00) while States with lowest air fare were Oyo (N24,000.00), Taraba (N25,000.00), and Osun (N25,000.00).