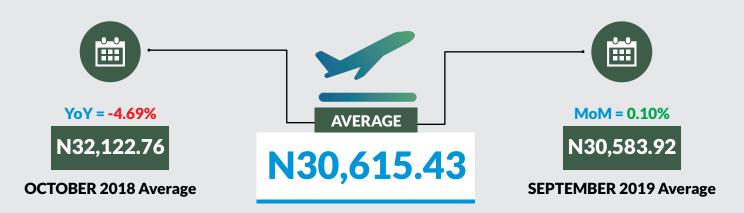

Average fare paid by air passengers for specified routes single journey increased by 0.10% month-on-month and decreased by -4.69% year-on-year to N30,615.43 in October 2019 from N30,583.92 in September 2019. States with highest air fare were Jigawa (N35,245.00), Rivers (N35,240.00), Kwara (N35,215.00) while States with lowest air fare were Katsina (N24,565.00), Sokoto (N25,200.00), and Osun (N25,230.00).