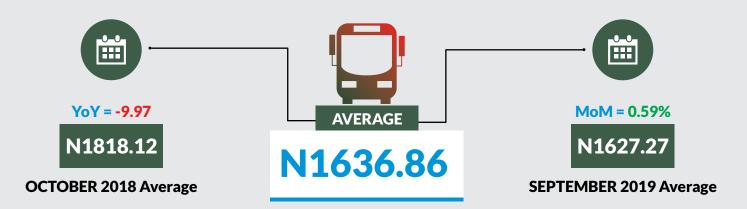

Average fare paid by commuters for bus journey intercity increased by 0.59% month-on-month and decreased by -9.97% year-on-year to N1,636.86 in October 2019 from N1,627.27 in September 2019. States with highest bus journey fare intercity were Abuja FCT (N4,170.00), Adamawa (N2,540.00) and Borno (N2,460.00) while States with lowest bus journey fare within city were Bauchi (N958.00), Enugu (N958.00) and Bayelsa (N1000.00).