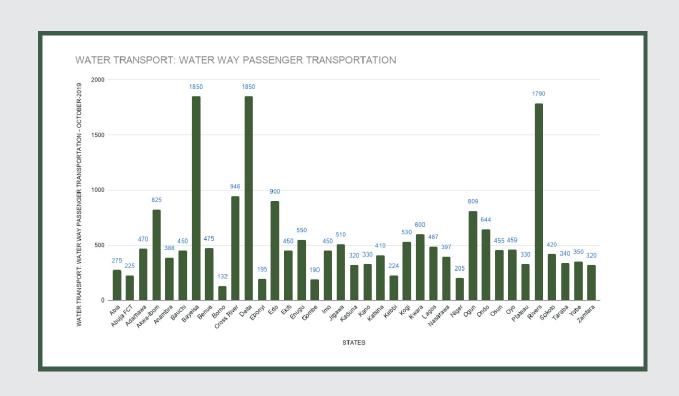

# **Average Transport Fare Across States**-Waterway Passenger Transport

# STATES WITH THE HIGHEST AVERAGE PRICES IN OCTOBER 2019

Oct -19 YoY% MoM%

BAYELSA N1850.00 -12.94% 1.65%

DELTA N1850.00 18.72% 2.78%

RIVERS N1790.00 7.40% 0.28%

# STATES WITH THE LOWEST AVERAGE PRICES IN OCTOBER 2019

|        | Oct -19 | YoY%    | MoM%   |
|--------|---------|---------|--------|
| BORNO  | N132.00 | -12.00% | -2.22% |
|        |         |         |        |
| GOMBE  | N190.00 | -5.00%  | 2.70%  |
|        |         |         |        |
| EBONYI | N195.00 | -53.57% | 0.52%  |

Average fare paid by passengers for water way passenger transport increased by 1.46% month-on-month and decreased by -8.10% year-on-year to N555.43 in October 2019 from N547.43 in September 2019. States with highest fare by water way passenger transport were Bayelsa (N1,850.00), Delta (N1,850.00) and Rivers (N1,790.00) while states with lowest fare by water way passenger transport were Borno (N132.00), Gombe (N190.00) and Ebonyi (N195.00).