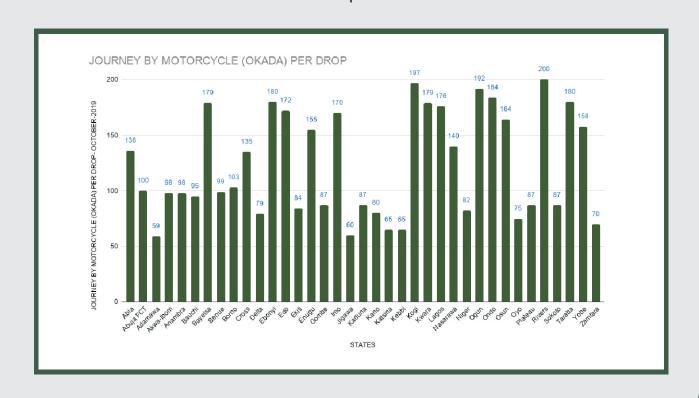

# Average Transport Fare Across States -Journey by Motorcycle (Okada) Per Drop

# STATES WITH THE HIGHEST AVERAGE PRICES IN OCTOBER 2019

Oct -19 YoY% MoM%

RIVERS N200.00 0.00% 0.00%

KOGI N197.00 25.88% 3.68%

OGUN N192.00 -8.83% 1.05%

# STATES WITH THE LOWEST AVERAGE PRICES IN OCTOBER 2019

|         | Oct -19 | YoY%    | МоМ%  |
|---------|---------|---------|-------|
| ADAMAWA | N59.00  | -15.71% | 1.72% |
| '       |         |         |       |
| JIGAWA  | N60.00  | -21.82% | 0.00% |
|         |         |         |       |
| KATSINA | N65.00  | -23.53% | 3.17% |

Average fare paid by commuters for journey by motorcycle per drop increased by 1.76% month-on-month and decreased by -4.94% year-on-year to N123.16 in October 2019 from N121.03 in September 2019. States with highest journey fare by motorcycle per drop were Rivers (N200.00), Kogi (N197.00) and Ogun (N192.00) while states with lowest journey fare by motorcycle per drop were Adamawa (N59.00), Jigawa (N60.00) and Katsina (N65.00).