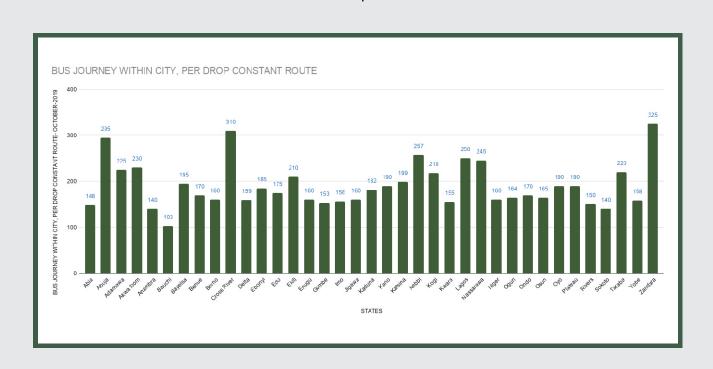

Average fare paid by commuters for bus journey within the city increased by 0.96% month-on-month and decreased by -1.21% year-on-year to N190.86 in October 2019 from N189.05 in September 2019. States with highest bus journey fare within city were Zamfara (N325.00), Cross River (N310.00) and Abuja FCT (N295.00) while States with lowest bus journey fare within city were Bauchi (N103.00), Anambra (N140.00) and Sokoto (N140.00).

# STATES WITH THE HIGHEST AVERAGE PRICES IN OCTOBER 2019

Oct -19 YoY % MoM %

ZAMFARA N325.00 85.36% 1.56%

CROSS RIVER N310.00 -4.82% 1.64%

ABUJA FCT N295.00 -26.25% 2.08%

# STATES WITH THE LOWEST AVERAGE PRICES IN OCTOBER 2019

|         | Oct -19 | YoY %   | MoM %  |
|---------|---------|---------|--------|
| BAUCHI  | N103.00 | -14.17% | -1.90% |
|         |         |         |        |
| ANAMBRA | N140.00 | 34.62%  | 1.45%  |
|         |         |         |        |
| sокото  | N140.00 | -11.39% | 1.45%  |