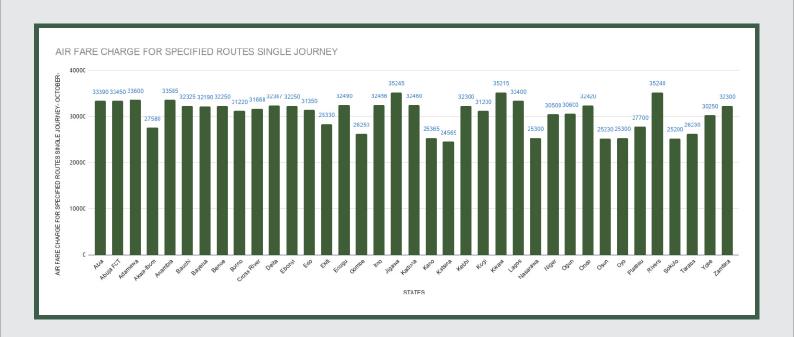

Average fare paid by air passengers for specified routes single journey increased by 0.10% month-on-month and decreased by -4.69% year-on-year to N30,615.43 in October 2019 from N30,583.92 in September 2019. States with highest air fare were Jigawa (N35,245.00), Rivers (N35,240.00), Kwara (N35,215.00) while States with lowest air fare were Katsina (N24,565.00), Sokoto (N25,200.00), and Osun (N25,230.00).

Average Transport Fare Across States
-Air Fare Charge For Specified Routes Single Journey

# STATES WITH THE HIGHEST AVERAGE PRICES IN OCTOBER 2019

|        | Oct -19   | YoY%   | MoM%  |
|--------|-----------|--------|-------|
| JIGAWA | N35245.00 | -9.63% | 0.13% |
|        |           |        |       |
| RIVERS | N35240.00 | 10.13% | 0.11% |
|        |           |        |       |
| KWARA  | N35215.00 | 10.05% | 0.04% |

# STATES WITH THE LOWEST AVERAGE PRICES IN OCTOBERR 2019

|         | Oct -19   | YoY%    | MoM%  |
|---------|-----------|---------|-------|
| KATSINA | N24565.00 | -1.74%  | 0.27% |
|         |           |         |       |
| sокото  | N25200.00 | -17.38% | 0.20% |
|         |           |         |       |
| OSUN    | N25230.00 | 0.92%   | 0.12% |