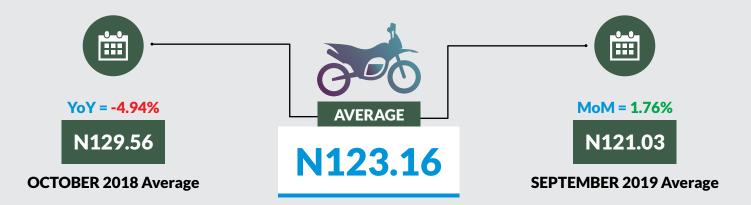

Average fare paid by commuters for journey by motorcycle per drop increased by 1.76% month-on-month and decreased by -4.94% year-on-year to N123.16 in October 2019 from N121.03 in September 2019. States with highest journey fare by motorcycle per drop were Rivers (N200.00), Kogi (N197.00) and Ogun (N192.00) while states with lowest journey fare by motorcycle per drop were Adamawa (N59.00), Jigawa (N60.00) and Katsina (N65.00).