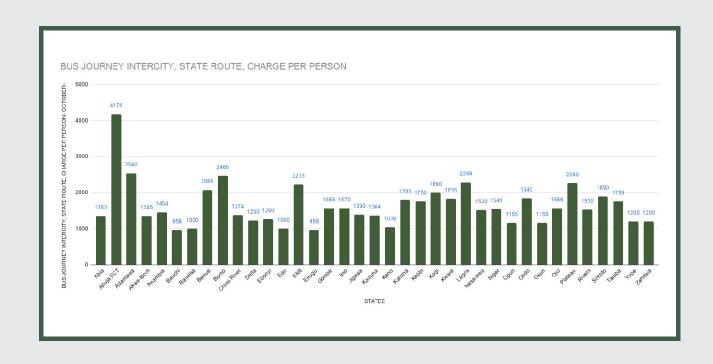

Average fare paid by commuters for bus journey intercity increased by 0.59% month-on-month and decreased by -9.97% year-on-year to N1,636.86 in October 2019 from N1,627.27 in September 2019. States with highest bus journey fare intercity were Abuja FCT (N4,170.00), Adamawa (N2,540.00) and Borno (N2,460.00) while States with lowest bus journey fare within city were Bauchi (N958.00), Enugu (N958.00) and Bayelsa (N1000.00).

# **Average Transport Fare Across States**

-Bus Journey Intercity, State Route, Charge Per Person

# STATES WITH THE HIGHEST AVERAGE PRICES IN OCTOBER 2019

|           | Oct -19  | YoY %   | MoM % |
|-----------|----------|---------|-------|
| ABUJA FCT | N4170.00 | -10.64% | 0.05% |
|           |          |         |       |
| ADAMAWA   | N2540.00 | -23.69% | 0.12% |
|           |          |         |       |
| BORNO     | N2460.00 | -12.14% | 0.20% |

# STATES WITH THE LOWEST AVERAGE PRICES IN OCTOBER 2019

|         | Oct -19  | YoY %   | MoM %  |
|---------|----------|---------|--------|
| BAUCHI  | N958.00  | -17.21% | -0.10% |
|         |          |         |        |
| ENUGU   | N958.00  | -18.64% | 0.31%  |
|         |          |         |        |
| BAYELSA | N1000.00 | -18.92% | 0.30%  |