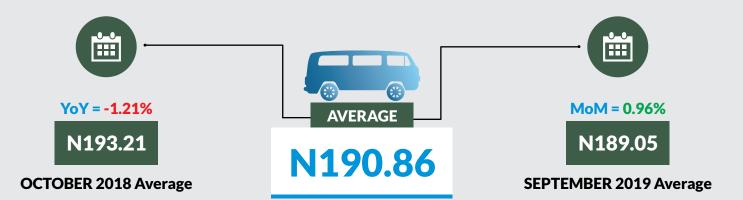

Average fare paid by commuters for bus journey within the city increased by 0.96% month-on-month and decreased by -1.21% year-on-year to N190.86 in October 2019 from N189.05 in September 2019. States with highest bus journey fare within city were Zamfara (N325.00), Cross River (N310.00) and Abuja FCT (N295.00) while States with lowest bus journey fare within city were Bauchi (N103.00), Anambra (N140.00) and Sokoto (N140.00).