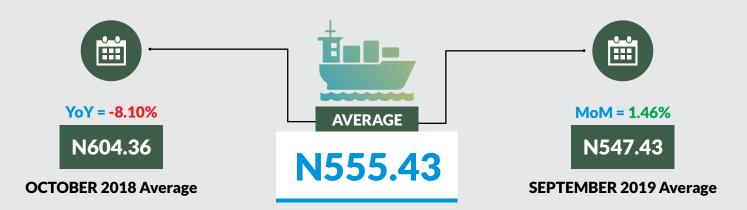

Average fare paid by passengers for water way passenger transport increased by 1.46% month-on-month and decreased by -8.10% year-on-year to N555.43 in October 2019 from N547.43 in September 2019. States with highest fare by water way passenger transport were Bayelsa (N1,850.00), Delta (N1,850.00) and Rivers (N1,790.00) while states with lowest fare by water way passenger transport were Borno (N132.00), Gombe (N190.00) and Ebonyi (N195.00).

# **Average Transport Fare Across States**-Waterway Passenger Transport

# STATES WITH THE HIGHEST AVERAGE PRICES IN OCTOBER 2019

Oct -19 YoY% MoM%

BAYELSA N1850.00 -12.94% 1.65%

DELTA N1850.00 18.72% 2.78%

RIVERS N1790.00 7.40% 0.28%

# STATES WITH THE LOWEST AVERAGE PRICES IN OCTOBER 2019

|        | Oct -19 | YoY%    | MoM%   |
|--------|---------|---------|--------|
| BORNO  | N132.00 | -12.00% | -2.22% |
|        |         |         |        |
| GOMBE  | N190.00 | -5.00%  | 2.70%  |
|        |         |         |        |
| EBONYI | N195.00 | -53.57% | 0.52%  |