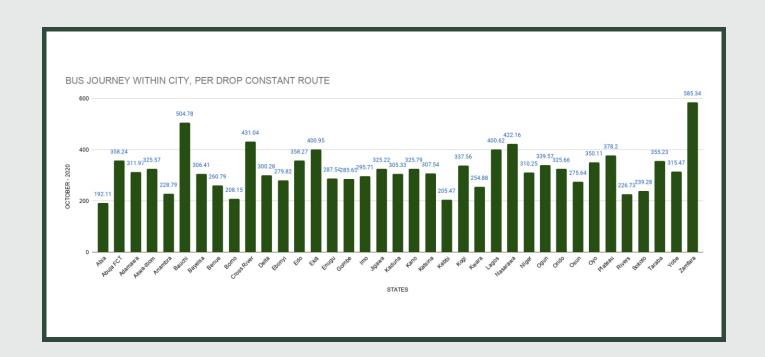

Average fare paid by commuters for bus journey within the city increased by 4.03% month-on-month and by 68.82% year-on-year to N322.22 in October 2020 from N309.73 in September 2020. States with highest bus journey fare within city were Zamfara (N585.34), Bauchi (N504.78) and Cross River (N431.04) while States with lowest bus journey fare within city were Abia (N192.11), Kebbi (N205.47) and Borno (N208.15).

### STATES WITH THE HIGHEST AVERAGE PRICES IN OCTOBER 2020

|             | Oct - 20 | YoY %   | MoM % |
|-------------|----------|---------|-------|
| ZAMFARA     | N585.34  | 80.10%  | 0.95% |
|             |          |         |       |
| BAUCHI      | N504.78  | 390.08% | 2.57% |
|             |          |         |       |
| CROSS RIVER | N431.04  | 39.05%  | 3.54% |

|       | Oct - 20 | YoY %   | MoM % |
|-------|----------|---------|-------|
| ABIA  | N192.11  | 29.80%  | 1.92% |
|       |          |         |       |
| KEBBI | N205.47  | -20.05% | 6.75% |
|       |          |         |       |
| BORNO | N208.15  | 30.09%  | 3.66% |