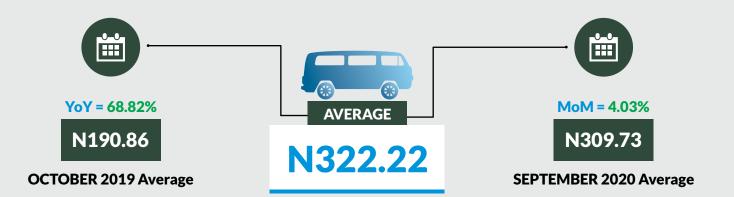

Average fare paid by commuters for bus journey within the city increased by 4.03% month-on-month and by 68.82% year-on-year to N322.22 in October 2020 from N309.73 in September 2020. States with highest bus journey fare within city were Zamfara (N585.34), Bauchi (N504.78) and Cross River (N431.04) while States with lowest bus journey fare within city were Abia (N192.11), Kebbi (N205.47) and Borno (N208.15).