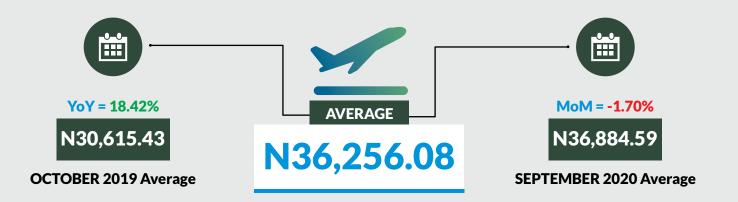

Average fare paid by air passengers for specified routes single journey decreased by -1.70% month-onmonth and increased by 18.42% year-on-year to N36,256.08 in October 2020 from N36,884.59 in September 2020. States with highest air fare were Anambra (N38,500.00), Cross River (N38,460.00), Jigawa (N38,250.00) while States with lowest air fare were Akwa Ibom (N32,750.00), Sokoto (N33,250.00), and Gombe (N34,800.00).