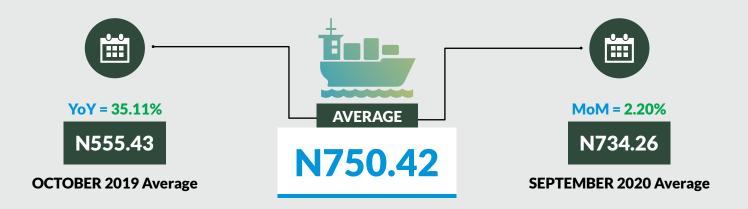

Average fare paid by passengers for water way passenger transport increased by 2.20% month-on-month and by 35.11% year-on-year to N750.42 in October 2020 from N734.26 in September 2020. States with highest fare by water way passenger transport were Delta (N2,261.31), Bayelsa (N2,250.86) and Rivers (N2,175.35) while states with lowest fare by water way passenger transport were Borno (N225.21), Gombe (N270.45) and Kebbi (N310.85).

Average Transport Fare Across States -Waterway Passenger Transport

### STATES WITH THE HIGHEST AVERAGE PRICES IN OCTOBER 2020

# Oct - 20 YoY% MoM% DELTA N2261.31 22.23% 5.16% BAYELSA N2250.86 21.67% 0.03% RIVERS N2175.35 21.53% -1.15%

|       | Oct - 20 | YoY%   | MoM%   |
|-------|----------|--------|--------|
| BORNO | N225.21  | 70.61% | 12.34% |
|       |          |        |        |
| GOMBE | N270.45  | 42.34% | 2.33%  |
|       |          |        |        |
| KEBBI | N310.85  | 38.77% | -1.52% |