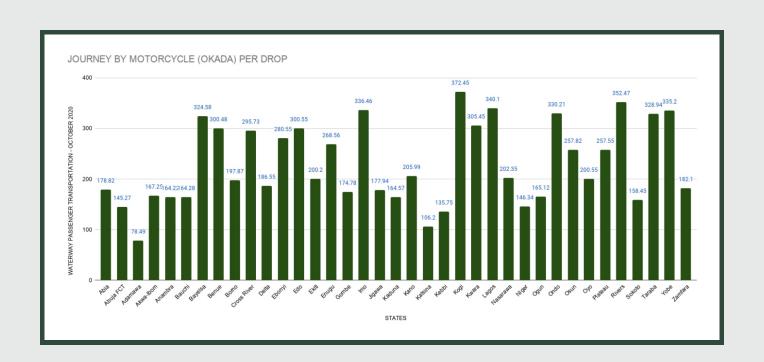

Average fare paid by commuters for journey by motorcycle per drop increased by 4.44% month-on-month and by 86.31% year-on-year to N229.46 in October 2020 from N219.70 in September 2020. States with highest journey fare by motorcycle per drop were Kogi (N372.45), Rivers (N352.47) and Lagos (N340.10), while states with lowest journey fare by motorcycle per drop were Adamawa (N78.49), Katsina (N106.20) and Kebbi (N135.75).

Average Transport Fare Across States
-Journey by Motorcycle (Okada) Per Drop

### STATES WITH THE HIGHEST AVERAGE PRICES IN OCTOBER 2020

|        | Oct - 20 | YoY%     | MoM%  |
|--------|----------|----------|-------|
| NIGER  | N1476.40 | 1700.49% | 0.61% |
|        |          |          |       |
| KOGI   | N372.45  | 89.06%   | 2.75% |
|        |          |          |       |
| RIVERS | N352.47  | 76.24%   | 1.93% |

|         | Oct - 20 | YoY%    | MoM%  |
|---------|----------|---------|-------|
| ADAMAWA | N78.49   | 33.03%  | 2.53% |
|         |          |         |       |
| KATSINA | N106.20  | 63.38%  | 5.32% |
|         |          |         |       |
| KEBBI   | N135.75  | 108.85% | 8.08% |