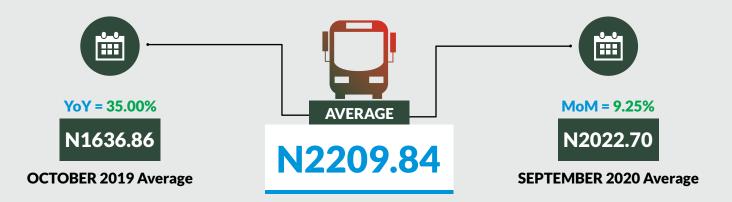

Average fare paid by commuters for bus journey intercity increased by 9.25% month-on-month and by 35.00% year-on-year to N2,209.84 in October 2020 from N2,022.70 in September 2020. States with highest bus journey fare intercity were Abuja FCT (N4,376.09), Lagos (N3,073.41) and Sokoto (N3,055.12) while States with lowest bus journey fare within city were Bayelsa (N1,473.67), Enugu (N1,560.00) and Bauchi (N1,560.49).