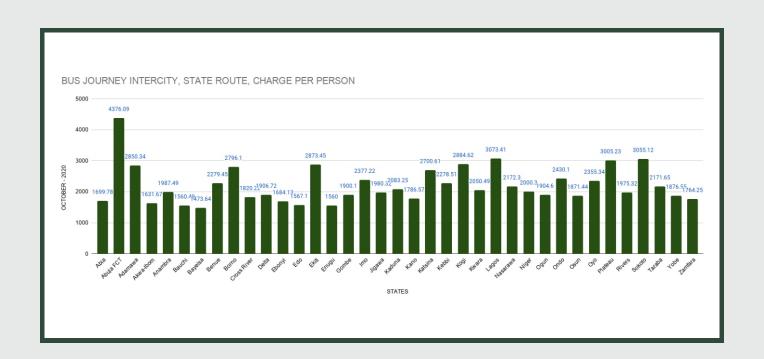

**Average Transport Fare Across States** 

-Bus Journey Intercity, State Route, Charge Per Person

Average fare paid by commuters for bus journey intercity increased by 9.25% month-on-month and by 35.00% year-on-year to N2,209.84 in October 2020 from N2,022.70 in September 2020. States with highest bus journey fare intercity were Abuja FCT (N4,376.09), Lagos (N3,073.41) and Sokoto (N3,055.12) while States with lowest bus journey fare within city were Bayelsa (N1,473.67), Enugu (N1,560.00) and Bauchi (N1,560.49).

### STATES WITH THE HIGHEST AVERAGE PRICES IN OCTOBER 2020

|           | Oct - 20 | YoY %  | MoM % |
|-----------|----------|--------|-------|
| ABUJA FCT | N4376.09 | 4.94%  | 1.41% |
|           |          |        |       |
| LAGOS     | N3073.41 | 34.27% | 0.01% |
|           |          |        |       |
| sокото    | N3055.12 | 61.65% | 1.84% |

|         | Oct - 20 | YoY %  | MoM % |
|---------|----------|--------|-------|
| BAYELSA | N1473.64 | 47.36% | 0.64% |
|         |          |        |       |
| ENUGU   | N1560.00 | 62.84% | 2.40% |
|         |          |        |       |
| BAUCHI  | N1560.49 | 62.89% | 0.47% |