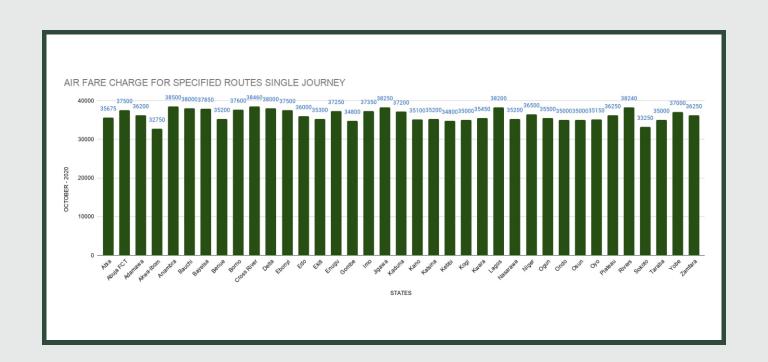

Average Transport Fare Across States
-Air Fare Charge For Specified Routes Single Journey

Average fare paid by air passengers for specified routes single journey decreased by -1.70% month-onmonth and increased by 18.42% year-on-year to N36,256.08 in October 2020 from N36,884.59 in September 2020. States with highest air fare were Anambra (N38,500.00), Cross River (N38,460.00), Jigawa (N38,250.00) while States with lowest air fare were Akwa Ibom (N32,750.00), Sokoto (N33,250.00), and Gombe (N34,800.00).

### STATES WITH THE HIGHEST AVERAGE PRICES IN OCTOBER 2020

|                | Oct - 20  | YoY%   | MoM%   |
|----------------|-----------|--------|--------|
| ANAMBRA        | N38500.00 | 14.63% | -1.16% |
| CROSS<br>RIVER | N38460.00 | 21.45% | -1.00% |
| JIGAWA         | N38250.00 | 8.53%  | -1.16% |

|               | Oct - 20  | YoY%   | MoM%   |
|---------------|-----------|--------|--------|
| AKWA-<br>IBOM | N32750.00 | 18.75% | 0.77%  |
|               |           |        |        |
| ѕокото        | N33250.00 | 31.94% | -1.34% |
|               |           |        |        |
| GOMBE         | N34800.00 | 32.57% | -3.33% |