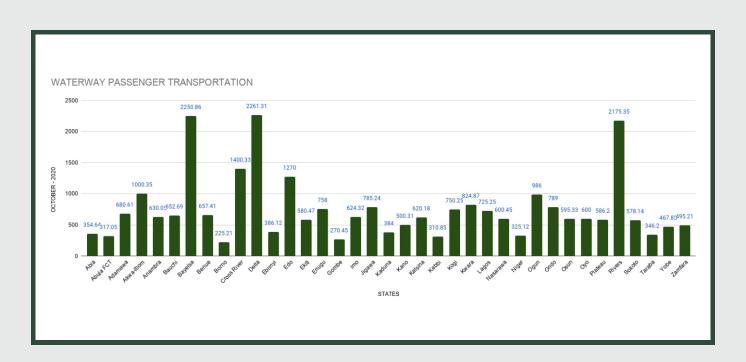

Average fare paid by passengers for water way passenger transport increased by 2.20% month-on-month and by 35.11% year-on-year to N750.42 in October 2020 from N734.26 in September 2020. States with highest fare by water way passenger transport were Delta (N2,261.31), Bayelsa (N2,250.86) and Rivers (N2,175.35) while states with lowest fare by water way passenger transport were Borno (N225.21), Gombe (N270.45) and Kebbi (N310.85).

Average Transport Fare Across States -Waterway Passenger Transport

### STATES WITH THE HIGHEST AVERAGE PRICES IN OCTOBER 2020

# Oct - 20 YoY% MoM% DELTA N2261.31 22.23% 5.16% BAYELSA N2250.86 21.67% 0.03% RIVERS N2175.35 21.53% -1.15%

|       | Oct - 20 | YoY%   | MoM%   |
|-------|----------|--------|--------|
| BORNO | N225.21  | 70.61% | 12.34% |
|       |          |        |        |
| GOMBE | N270.45  | 42.34% | 2.33%  |
|       |          |        |        |
| KEBBI | N310.85  | 38.77% | -1.52% |