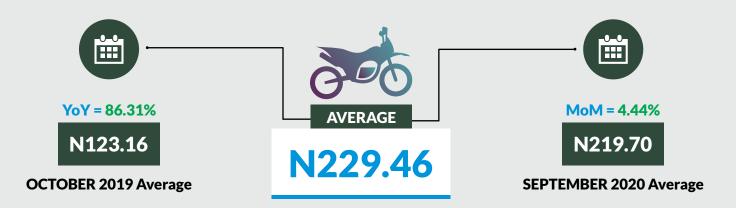

Average fare paid by commuters for journey by motorcycle per drop increased by 4.44% month-on-month and by 86.31% year-on-year to N229.46 in October 2020 from N219.70 in September 2020. States with highest journey fare by motorcycle per drop were Kogi (N372.45), Rivers (N352.47) and Lagos (N340.10), while states with lowest journey fare by motorcycle per drop were Adamawa (N78.49), Katsina (N106.20) and Kebbi (N135.75).