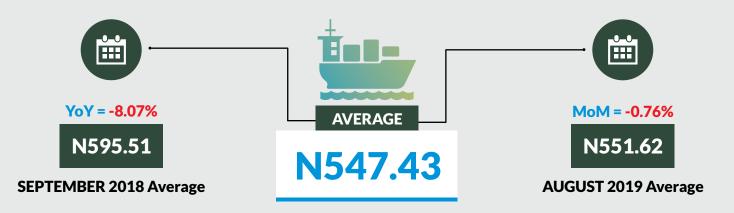

Average fare paid by passengers for water way passenger transport decreased by -0.76% month-on-month and by -8.07% year-on-year to N547.43 in September 2019 from N551.62 in August 2019. States with highest fare by water way passenger transport were Bayelsa (N1,820.00), Delta (N1,800.00) and Rivers (N1,785.00) while states with lowest fare by water way passenger transport were Ebonyi (N194.00), Gombe (N185.00) and Borno (N135.00).