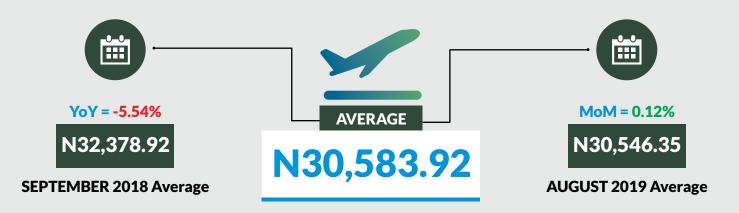

Average fare paid by air passengers for specified routes single journey increased by 0.12% month-on-month and decreased by -5.54% year-on-year to N30,583.92 in September 2019 from N30,546.35 in August 2019. States with highest air fare were Jigawa, Kwara, Rivers (N35,200.00), Anambra (N33,570.00) and Adamawa (N33,550.00) while States with lowest air fare were Osun (N25,200.00), Sokoto (N25,150.00), and Katsina (N24,500.00).