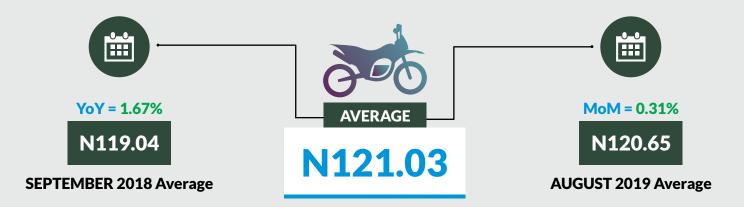

Average fare paid by commuters for journey by motorcycle per drop increased by 0.31% month-on-month and by 1.67% year-on-year to N121.03 in September 2019 from N120.65 in August 2019. States with highest journey fare by motorcycle per drop were Rivers (N200.00), Kogi (N190.00) and Ogun (N190.00) while states with lowest journey fare by motorcycle per drop were Kebbi (N60.00), Jigawa (N60.00) and Adamawa (N58.00).