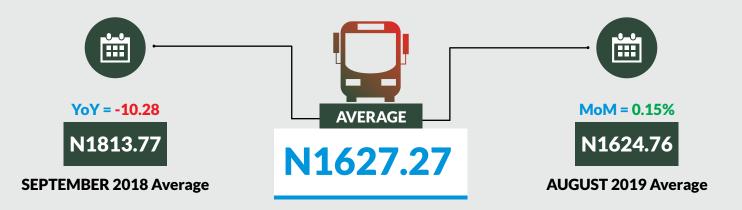

Average fare paid by commuters for bus journey intercity increased by 0.15% month-on-month and decreased by -10.28% year-on-year to N1,627.27 in September 2019 from N1,624.76 in August 2019. States with highest bus journey fare intercity were Abuja FCT (N4,168.00), Adamawa (N2,537.00) and Borno (N2,455.00) while States with lowest bus journey fare within city were Bayelsa (N997.00), Bauchi (N959.00) and Enugu (N955.00).