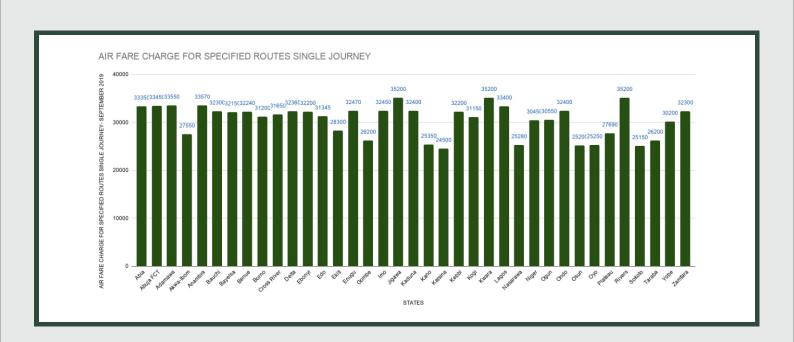

## Average Transport Fare Across States -Air Fare Charge For Specified Routes Single Journey

Average fare paid by air passengers for specified routes single journey increased by 0.12% month-on-month and decreased by -5.54% year-on-year to N30,583.92 in September 2019 from N30,546.35 in August 2019. States with highest air fare were Jigawa, Kwara, Rivers (N35,200.00), Anambra (N33,570.00) and Adamawa (N33,550.00) while States with lowest air fare were Osun (N25,200.00), Sokoto (N25,150.00), and Katsina (N24,500.00).

## STATES WITH THE HIGHEST AVERAGE PRICES IN SEPTEMBER 2019

|        | Sep -19   | YoY%   | MoM%   |
|--------|-----------|--------|--------|
| JIGAWA | N35200.00 | -9.74% | -0.14% |
|        |           |        |        |
| KWARA  | N35200.00 | 10.00% | 0.00%  |
|        |           |        |        |
| RIVERS | N35200.00 | 8.14%  | 0.14%  |

|         | Sep -19   | YoY%    | MoM%  |
|---------|-----------|---------|-------|
| KATSINA | N24500.00 | -2.00%  | 0.04% |
|         |           |         |       |
| sокото  | N25150.00 | -18.87% | 0.20% |
|         |           |         |       |
| OSUN    | N25200.00 | 0.80%   | 0.06% |