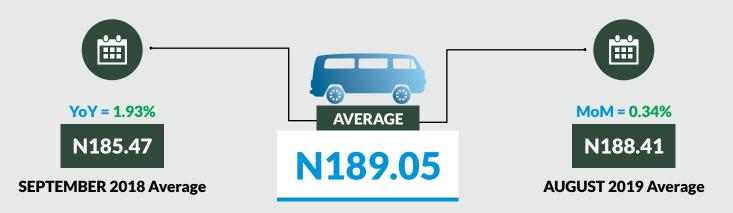

Average fare paid by commuters for bus journey within the city increased by 0.34% month-on-month and by 1.93% year-on-year to N189.05 in September 2019 from N188.41 in August 2019. States with highest bus journey fare within city were Zamfara (N320.00), Cross River (N305.00) and Abuja FCT (N289.00) while States with lowest bus journey fare within city were Sokoto (N138.00), Anambra (N138.00) and Bauchi (N105.00).