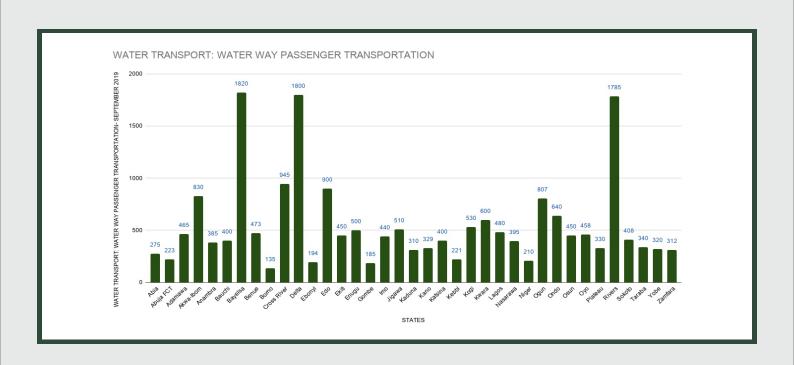

# **Average Transport Fare Across States**-Waterway Passenger Transport

## STATES WITH THE HIGHEST AVERAGE PRICES IN SEPTEMBER 2019

|         | Sep -19  | YoY%    | MoM%   |
|---------|----------|---------|--------|
| BAYELSA | N1820.00 | -15.35% | -0.55% |
|         |          |         |        |
| DELTA   | N1800.00 | 15.76%  | 0.00%  |
|         |          |         |        |
| RIVERS  | N1785.00 | -15.00% | -0.28% |

|        | Sep -19 | YoY%    | MoM%    |
|--------|---------|---------|---------|
| BORNO  | N135.00 | -3.57%  | 0.00%   |
|        |         |         |         |
| GOMBE  | N185.00 | -7.50%  | 1.09%   |
|        |         |         |         |
| EBONYI | N194.00 | -53.25% | -50.89% |

Average fare paid by passengers for water way passenger transport decreased by -0.76% month-on-month and by -8.07% year-on-year to N547.43 in September 2019 from N551.62 in August 2019. States with highest fare by water way passenger transport were Bayelsa (N1,820.00), Delta (N1,800.00) and Rivers (N1,785.00) while states with lowest fare by water way passenger transport were Ebonyi (N194.00), Gombe (N185.00) and Borno (N135.00).