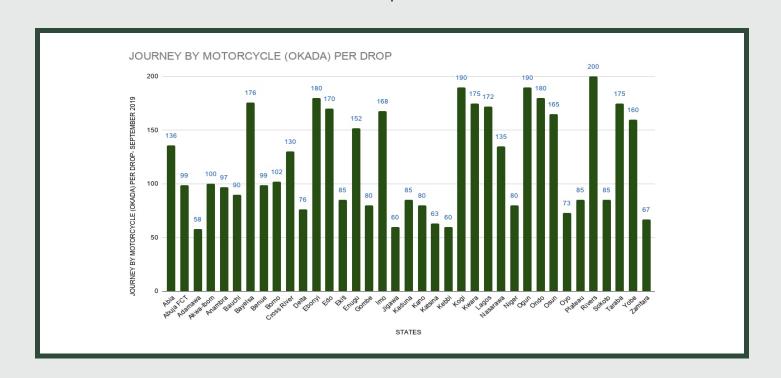

# Average Transport Fare Across States -Journey by Motorcycle (Okada) Per Drop

## STATES WITH THE HIGHEST AVERAGE PRICES IN SEPTEMBER 2019

 Sep -19
 YoY%
 MoM%

 RIVERS
 N200.00
 11.11%
 0.00%

 KOGI
 N190.00
 58.33%
 2.70%

 OGUN
 N190.00
 5.56%
 0.00%

|         | Sep -19 | YoY%    | MoM%   |
|---------|---------|---------|--------|
| ADAMAWA | N58.00  | -14.71% | -3.33% |
|         |         |         |        |
| JIGAWA  | N60.00  | -14.29% | 1.69%  |
|         |         |         |        |
| KEBBI   | N60.00  | -20.00% | -4.76% |

Average fare paid by commuters for journey by motorcycle per drop increased by 0.31% month-on-month and by 1.67% year-on-year to N121.03 in September 2019 from N120.65 in August 2019. States with highest journey fare by motorcycle per drop were Rivers (N200.00), Kogi (N190.00) and Ogun (N190.00) while states with lowest journey fare by motorcycle per drop were Kebbi (N60.00), Jigawa (N60.00) and Adamawa (N58.00).