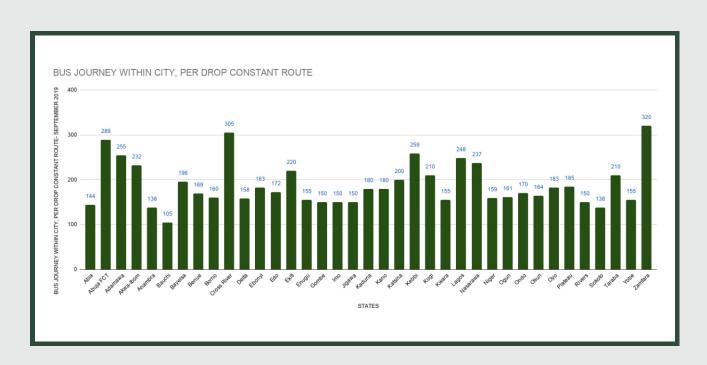

Average fare paid by commuters for bus journey within the city increased by 0.34% month-on-month and by 1.93% year-on-year to N189.05 in September 2019 from N188.41 in August 2019. States with highest bus journey fare within city were Zamfara (N320.00), Cross River (N305.00) and Abuja FCT (N289.00) while States with lowest bus journey fare within city were Sokoto (N138.00), Anambra (N138.00) and Bauchi (N105.00).

## STATES WITH THE HIGHEST AVERAGE PRICES IN SEPTEMBER 2019

| Sep -19 | YOY %              | Мом %                            |
|---------|--------------------|----------------------------------|
| N320.00 | 100.00%            | 0.63%                            |
|         |                    |                                  |
| N305.00 | 1.67%              | -4.69%                           |
|         |                    |                                  |
| N289.00 | -24.94%            | -0.34%                           |
|         | N320.00<br>N305.00 | N320.00 100.00%<br>N305.00 1.67% |

|         | Sep -19 | YoY %  | MoM % |
|---------|---------|--------|-------|
| BAUCHI  | N105.00 | -4.55% | 5.00% |
|         |         |        |       |
| ANAMBRA | N138.00 | 36.77% | 1.47% |
|         |         |        |       |
| sокото  | N138.00 | -4.83% | 0.00% |