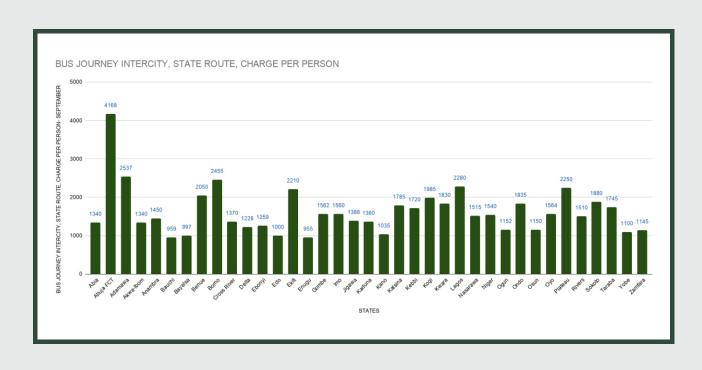

### **Average Transport Fare Across States**

-Bus Journey Intercity, State Route, Charge Per Person

Average fare paid by commuters for bus journey intercity increased by 0.15% month-on-month and decreased by -10.28% year-on-year to N1,627.27 in September 2019 from N1,624.76 in August 2019. States with highest bus journey fare intercity were Abuja FCT (N4,168.00), Adamawa (N2,537.00) and Borno (N2,455.00) while States with lowest bus journey fare within city were Bayelsa (N997.00), Bauchi (N959.00) and Enugu (N955.00).

## STATES WITH THE HIGHEST AVERAGE PRICES IN SEPTEMBER 2019

|           | Sep -19  | YoY %   | MoM %  |
|-----------|----------|---------|--------|
| ABUJA FCT | N4168.00 | -7.38%  | 0.31%  |
|           |          |         |        |
| ADAMAWA   | N2537.00 | -26.03% | 0.28%  |
|           |          |         |        |
| BORNO     | N2455.00 | -12.01% | -0.20% |

|         | Sep -19 | YoY %   | MoM %  |
|---------|---------|---------|--------|
| ENUGU   | N955.00 | -16.96% | -0.21% |
|         |         |         |        |
| BAUCHI  | N959.00 | -16.61% | -2.84% |
|         |         |         |        |
| BAYELSA | N997.00 | -23.31% | -0.10% |