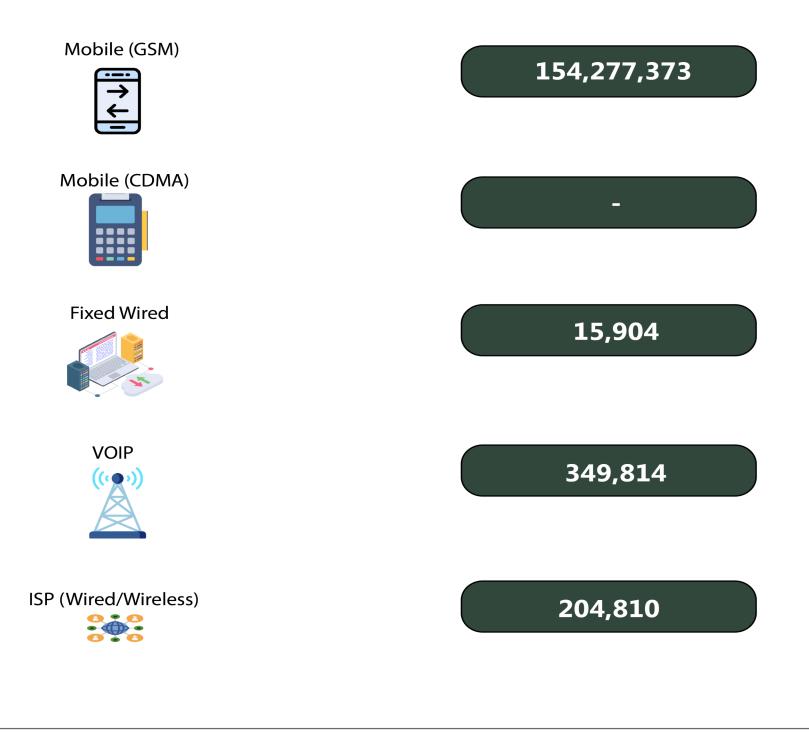

| Active subscribers for telephony services by operators       |                |  |
|--------------------------------------------------------------|----------------|--|
| MONTH                                                        | Dec'22         |  |
| Airtel                                                       | 60,065,904     |  |
| 9mobile                                                      | 12,852,706     |  |
| Globacom                                                     | 60,290,012     |  |
| MTN                                                          | 89,016,678     |  |
| Visafone                                                     |                |  |
| TOTAL                                                        | 222,225,300    |  |
| MONTH                                                        | Dec'22         |  |
| MTN Fixed                                                    | 7,715          |  |
| Glo Fixed                                                    | 2,708          |  |
| ipNX                                                         | 1,071          |  |
| 21st Century                                                 | 85,502         |  |
| TOTAL                                                        | 96,996         |  |
| MONTH                                                        | Dec'22         |  |
| SMILE                                                        | 247,792        |  |
| NTEL                                                         | 1,480          |  |
| TOTAL                                                        | 249,272        |  |
| GRAND TOTAL                                                  | 222,571,568.00 |  |
| Active subscribers for data (internet) services by operators |                |  |
| MONTH                                                        | Dec'22         |  |
| Mobile (GSM)                                                 | 154,277,373    |  |
| Mobile (CDMA)                                                |                |  |
| Fixed Wired                                                  | 15,904         |  |
| ISP(Wired/Wireless)                                          | 204,810        |  |
| VoIP                                                         | 349,814        |  |
| TOTAL                                                        | 154,847,901    |  |