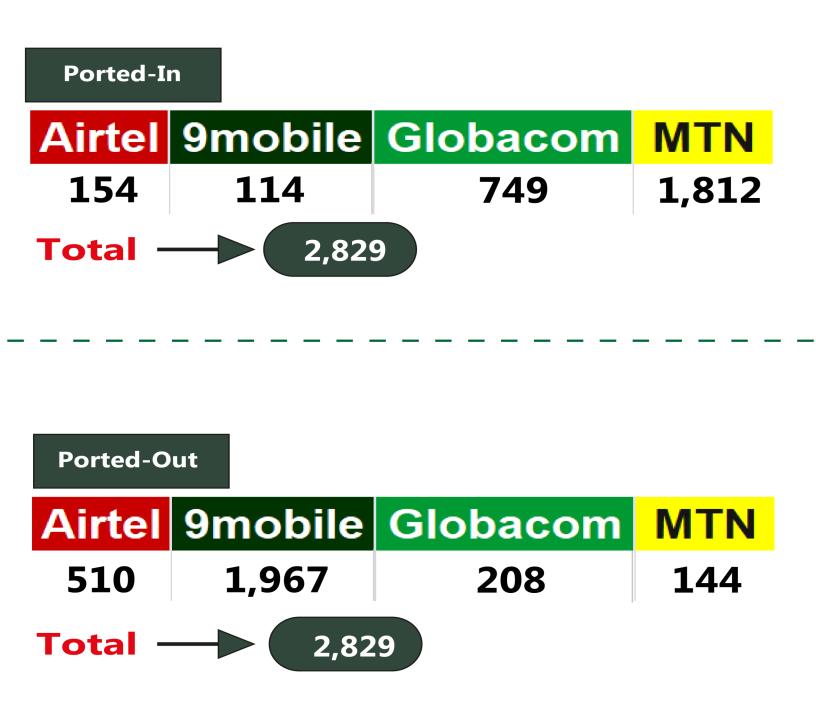

# 154,847,901

PORTING ACTIVITIES

**Porting Activities By Network** 

ACTIVE VOICE SUBSCRIPTION PER ZONE

#### H. Porting Activities by Network Q4 2022

|          |            | •           |
|----------|------------|-------------|
| Operator | Ported -In | Ported -Out |
| MTN      | 1,812      | 144         |
| GLO      | 749        | 208         |
| AIRTEL   | 154        | 510         |
| EMTS     | 114        | 1,967       |
| TOTAL    | 2,829      | 2,829       |