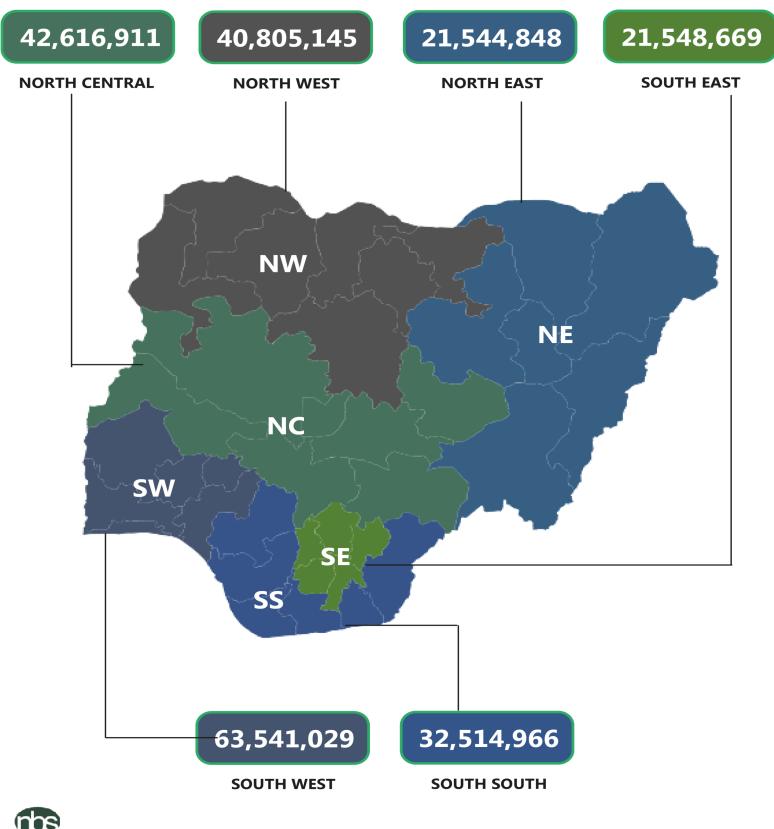

0,867, followed by Ogun with 12,994,352 and Kano with 12,373,201. On the other hand, Bayelsa recorded the least with 1,571,692, followed by Ebonyi and Ekiti with 1,920,996 and 2,001,846 respectively. In addition, Lagos state had the highest number of active internet subscribers in Q4 2022 with 18,702,394, followed by Ogun with 9,206,614 and Kano with 8,470,131. On the other hand, Bayelsa recorded the least with 1,101,002, followed by Ebonyi and Ekiti with 1,264,825 and 1,474,970 respectively. However, MTN had the highest share of subscriptions in Q4 2022.

ACTIVE VOICE/INTERNET SUBSCRIPTION BY OPERATOR





ACTIVE SUBSCRIBERS FOR DATA (INTERNET) SERVICES BY OPERATOR





TOTAL

# 154,847,901

PORTING ACTIVITIES



**Porting Activities By Network** 



ACTIVE VOICE SUBSCRIPTION PER ZONE





## NATIONAL BUREAU OF STATISTICS

ACTIVE INTERNET SUBSCRIPTION PER ZONE





# METHODOLOGY

Data is provided by the Nigerian Communications Commission (NCC) and verified and validated by the National Bureau of Statistics (NBS)

| G. Active Voice /Internet Subscription by Network for Q4 2022 |             |             |  |  |
|---------------------------------------------------------------|-------------|-------------|--|--|
| Operator                                                      | Voice       | Internet    |  |  |
| MTN                                                           | 89,016,678  | 65,619,610  |  |  |
| GLO                                                           | 60,290,012  | 43,050,005  |  |  |
| AIRTEL                                                        | 60,0