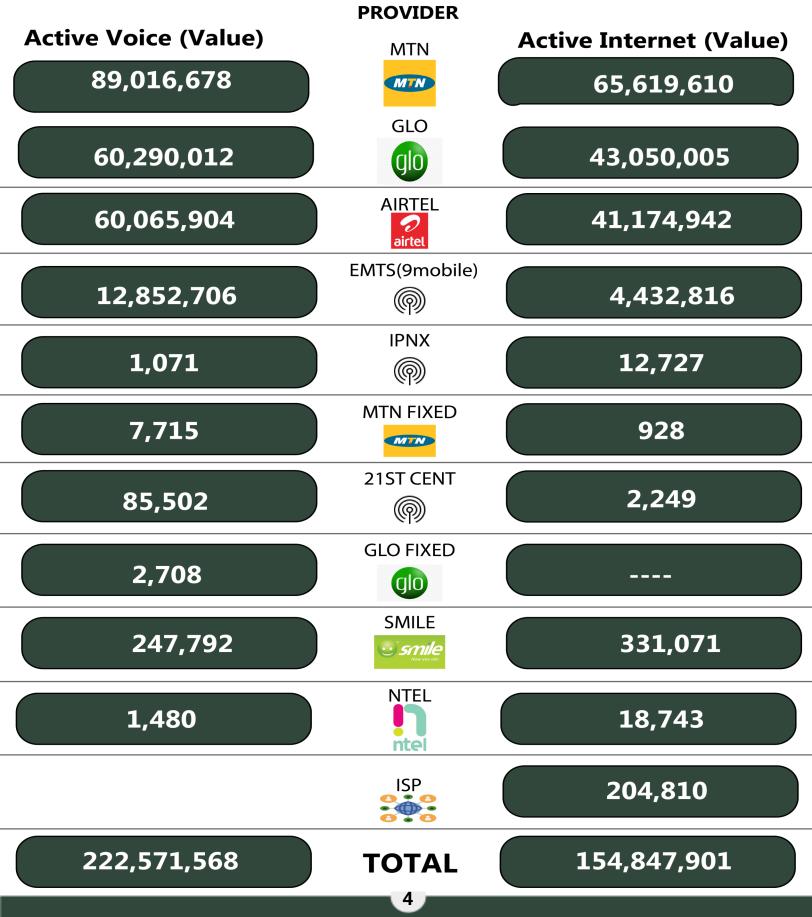

ACTIVE VOICE/INTERNET SUBSCRIPTION BY OPERATOR

ACTIVE SUBSCRIBERS FOR DATA (INTERNET) SERVICES BY OPERATOR

TOTAL

# METHODOLOGY

Data is provided by the Nigerian Communications Commission (NCC) and verified and validated by the National Bureau of Statistics (NBS)

| G. Active Voice /Internet Subscription by Network for Q4 2022 |             |             |  |  |
|---------------------------------------------------------------|-------------|-------------|--|--|
| Operator                                                      | Voice       | Internet    |  |  |
| MTN                                                           | 89,016,678  | 65,619,610  |  |  |
| GLO                                                           | 60,290,012  | 43,050,005  |  |  |
| AIRTEL                                                        | 60,065,904  | 41,174,942  |  |  |
| EMTS                                                          | 12,852,706  | 4,432,816   |  |  |
| MTN FIXED                                                     | 7,715       | 928         |  |  |
| 21ST CENTURY                                                  | 85,502      | 2,249       |  |  |
| IPNX                                                          | 1,071       | 12,727      |  |  |
| SMILE                                                         | 247,792     | 331,071     |  |  |
| NTEL                                                          | 1,480       | 18,743      |  |  |
| GLO FIXED                                                     | 2,708       | -           |  |  |
| ISP                                                           | -           | 204,810     |  |  |
| TOTAL                                                         | 222,571,568 | 154,847,901 |  |  |