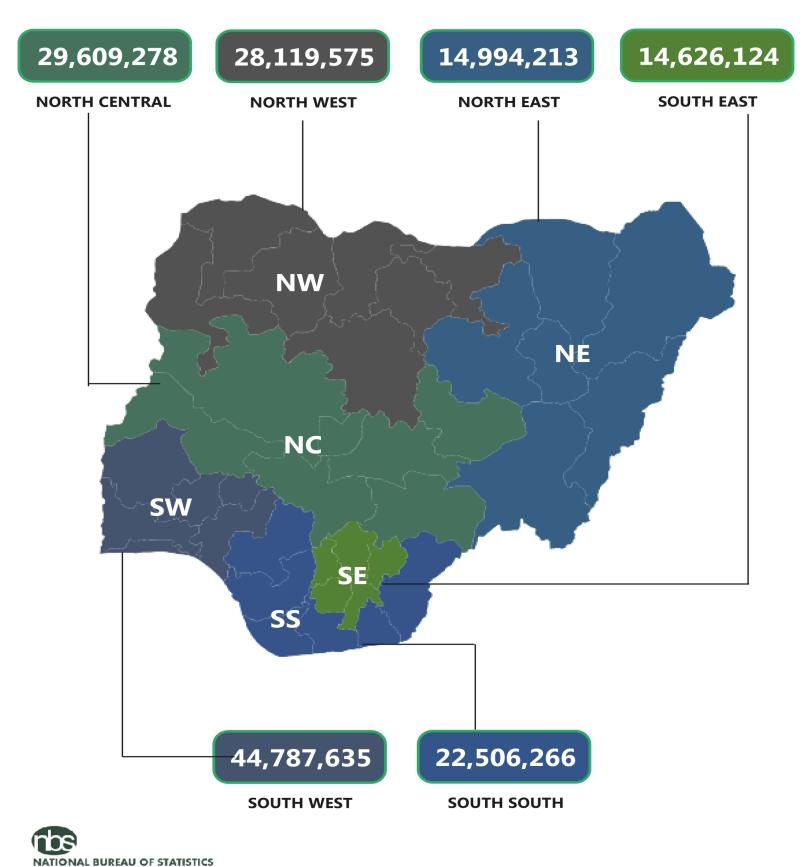

# 154,847,901

PORTING ACTIVITIES

**Porting Activities By Network** 

ACTIVE VOICE SUBSCRIPTION PER ZONE

## NATIONAL BUREAU OF STATISTICS

ACTIVE INTERNET SUBSCRIPTION PER ZONE