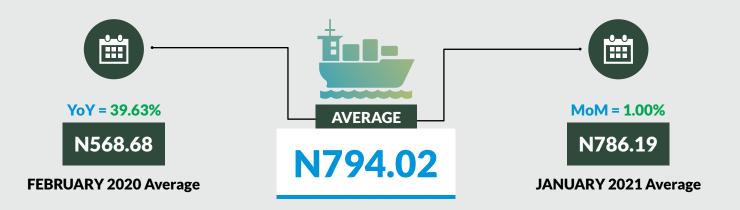

Average fare paid by passengers for water way passenger transport increased by 1.00% month-on-month and by 39.63% year-on-year to N794.02 in February 2021 from N786.19 in January 2021. States with highest fare by water way passenger transport were Rivers (N2,299.35), Delta (N2,280.33) and Bayelsa (N2,258.49) while states with lowest fare by water way passenger transport were Borno (N240.55), Gombe (N297.23) and Abuja FCT (N340.22).