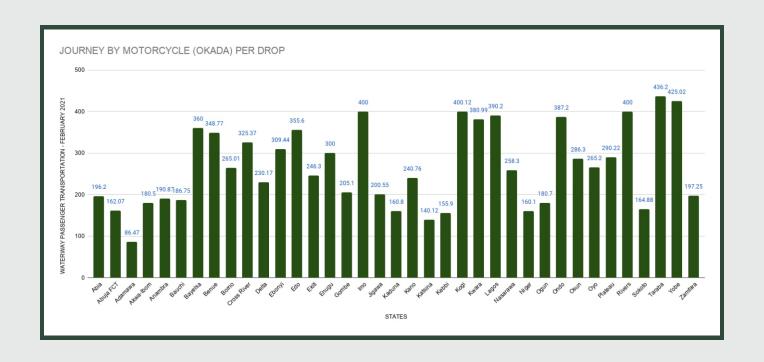

Average fare paid by commuters for journey by motorcycle per drop increased by 2.86% month-on-month and by 97.68% year-on-year to N266.74 in February 2021 from N259.33 in January 2021. States with highest journey fare by motorcycle per drop were Taraba (N436.20), Yobe (N425.02) and Kogi (N400.12) while states with lowest journey fare by motorcycle per drop were Adamawa (N86.47), Katsina (N140.12) and Kebbi (N155.90).

Average Transport Fare Across States
-Journey by Motorcycle (Okada) Per Drop

# STATES WITH THE HIGHEST AVERAGE PRICES IN FEBRUARY 2021

|        | Feb - 21 | YoY%    | MoM%  |
|--------|----------|---------|-------|
| TARABA | N436.20  | 133.26% | 8.83% |
|        |          |         |       |
| YOBE   | N425.02  | 130.99% | 6.22% |
|        |          |         |       |
| KOGI   | N400.12  | 66.72%  | 0.10% |

|         | Feb - 21 | YoY%    | MoM%  |
|---------|----------|---------|-------|
| ADAMAWA | N86.47   | 37.25%  | 2.67% |
|         |          |         |       |
| KATSINA | N140.12  | 113.27% | 3.87% |
|         |          |         |       |
| KEBBI   | N155.90  | 116.53% | 2.53% |