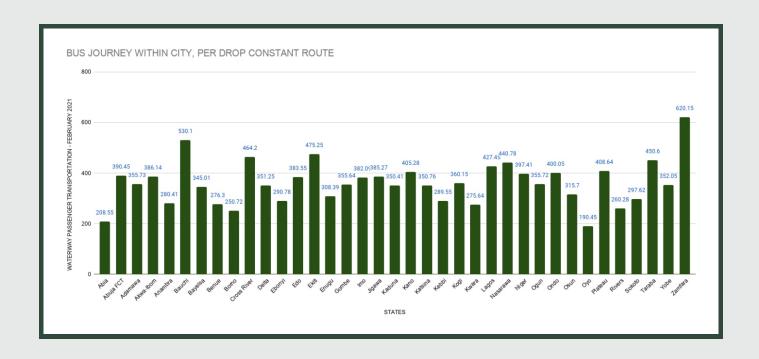

Average fare paid by commuters for bus journey within the city increased by 2.60% month-on-month and by 78.08% year-on-year to N361.31 in February 2021 from N352.15 in January 2021. States with highest bus journey fare within city were Zamfara (N620.15), Bauchi (N530.10) and Ekiti (N475.25) while States with lowest bus journey fare within city were Oyo (N190.45), Abia (N208.55) and Borno (N250.72).

# STATES WITH THE HIGHEST AVERAGE PRICES IN FEBRUARY 2021

Feb - 21 YoY % MoM %

ZAMFARA N620.15 84.57% 3.36%

BAUCHI N530.10 395.42% 1.41%

EKITI N475.25 106.63% 3.59%

|       | Feb - 21 | YoY %  | MoM % |
|-------|----------|--------|-------|
| OYO   | N190.45  | -6.18% | 0.52% |
|       |          |        |       |
| ABIA  | N208.55  | 41.87% | 1.62% |
|       |          |        |       |
| BORNO | N250.72  | 50.13% | 4.12% |