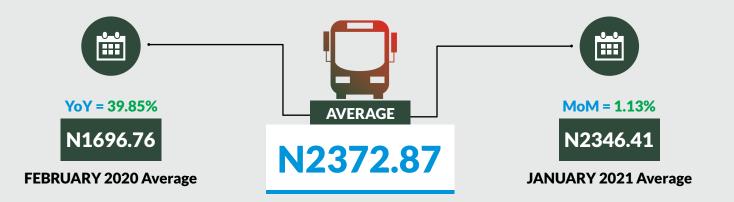

Average fare paid by commuters for bus journey intercity increased by 1.13% month-on-month and by 39.85% year-on-year to N2,372.87 in February 2021 from N2,346.41 in January 2021. States with highest bus journey fare intercity were Abuja FCT (N4,500.88), Sokoto (N3,350.60) and Lagos (N3,340.60) while States with lowest bus journey fare within city were Bayelsa (N1,650.32), Bauchi (N1,690.80) and Enugu (N1,700.00).