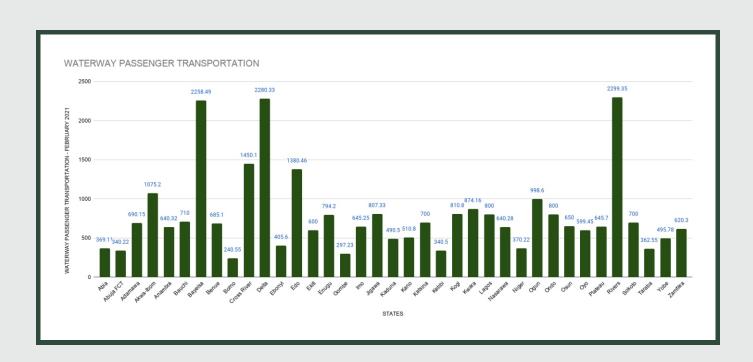

Average fare paid by passengers for water way passenger transport increased by 1.00% month-on-month and by 39.63% year-on-year to N794.02 in February 2021 from N786.19 in January 2021. States with highest fare by water way passenger transport were Rivers (N2,299.35), Delta (N2,280.33) and Bayelsa (N2,258.49) while states with lowest fare by water way passenger transport were Borno (N240.55), Gombe (N297.23) and Abuja FCT (N340.22).

Average Transport Fare Across States -Waterway Passenger Transport

# STATES WITH THE HIGHEST AVERAGE PRICES IN FEBRUARY 2021

|         | Feb - 21 | YoY%   | MoM%  |
|---------|----------|--------|-------|
| RIVERS  | N2299.35 | 27.74% | 0.85% |
|         |          |        |       |
| DELTA   | N2280.33 | 20.65% | 1.33% |
|         |          |        |       |
| BAYELSA | N2258.49 | 20.77% | 2.65% |

|           | Feb - 21 | YoY%   | MoM%   |
|-----------|----------|--------|--------|
| BORNO     | N240.55  | 78.19% | -1.86% |
|           |          |        |        |
| GOMBE     | N297.23  | 50.12% | 2.22%  |
|           |          |        |        |
| ABUJA FCT | N340.22  | 41.76% | -2.82% |