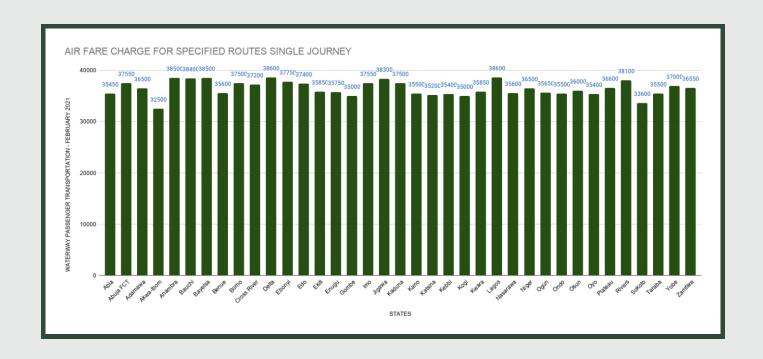

Average Transport Fare Across States
-Air Fare Charge For Specified Routes Single Journey

# STATES WITH THE HIGHEST AVERAGE PRICES IN FEBRUARY 2021

|         | Feb - 21  | YoY%   | MoM%   |
|---------|-----------|--------|--------|
| DELTA   | N38600.00 | 17.68% | 0.52%  |
|         |           |        |        |
| LAGOS   | N38600.00 | 14.88% | 0.26%  |
|         |           |        |        |
| ANAMBRA | N38500.00 | 14.07% | -0.26% |

|               | Feb - 21  | YoY%   | MoM%   |
|---------------|-----------|--------|--------|
| AKWA-<br>IBOM | N32500.00 | 17.12% | 0.15%  |
|               |           |        |        |
| ѕокото        | N33600.00 | 32.28% | -0.30% |
|               |           |        |        |
| GOMBE         | N35000.00 | 32.23% | 0.00%  |

Average fare paid by air passengers for specified routes single journey decreased by -0.02% month-onmonth and increased by 17.97% year-on-year to N36,458.11 in February 2021 from N36,463.65 in January 2021. States with highest air fare were Delta/Lagos (N38,600.00), Anambra/Bayelsa (N38,500.00), Bauchi (N38,400.00) while States with lowest air fare were Akwa-Ibom (N32,500.00), Sokoto (N33,600.00), and Gombe (N35,000.00).