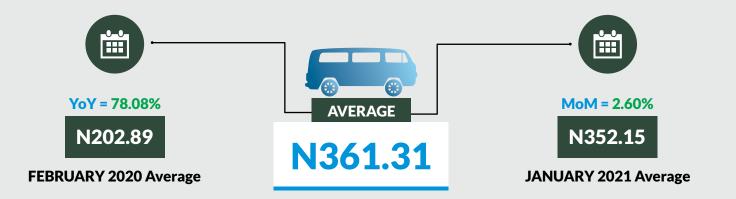

Average fare paid by commuters for bus journey within the city increased by 2.60% month-on-month and by 78.08% year-on-year to N361.31 in February 2021 from N352.15 in January 2021. States with highest bus journey fare within city were Zamfara (N620.15), Bauchi (N530.10) and Ekiti (N475.25) while States with lowest bus journey fare within city were Oyo (N190.45), Abia (N208.55) and Borno (N250.72).