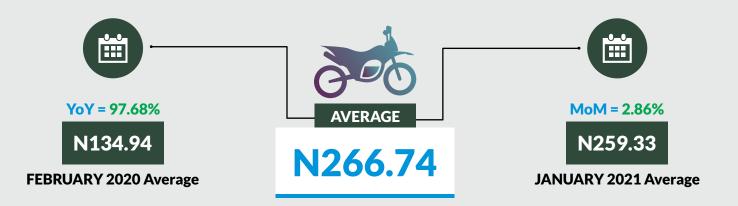

Average fare paid by commuters for journey by motorcycle per drop increased by 2.86% month-on-month and by 97.68% year-on-year to N266.74 in February 2021 from N259.33 in January 2021. States with highest journey fare by motorcycle per drop were Taraba (N436.20), Yobe (N425.02) and Kogi (N400.12) while states with lowest journey fare by motorcycle per drop were Adamawa (N86.47), Katsina (N140.12) and Kebbi (N155.90).