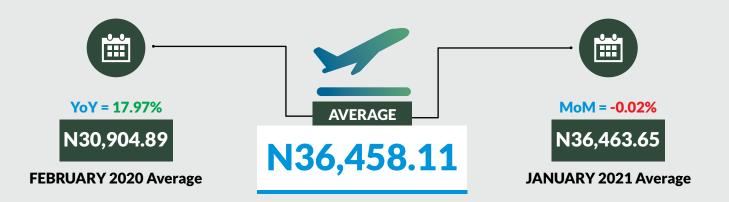

Average fare paid by air passengers for specified routes single journey decreased by -0.02% month-onmonth and increased by 17.97% year-on-year to N36,458.11 in February 2021 from N36,463.65 in January 2021. States with highest air fare were Delta/Lagos (N38,600.00), Anambra/Bayelsa (N38,500.00), Bauchi (N38,400.00) while States with lowest air fare were Akwa-Ibom (N32,500.00), Sokoto (N33,600.00), and Gombe (N35,000.00).