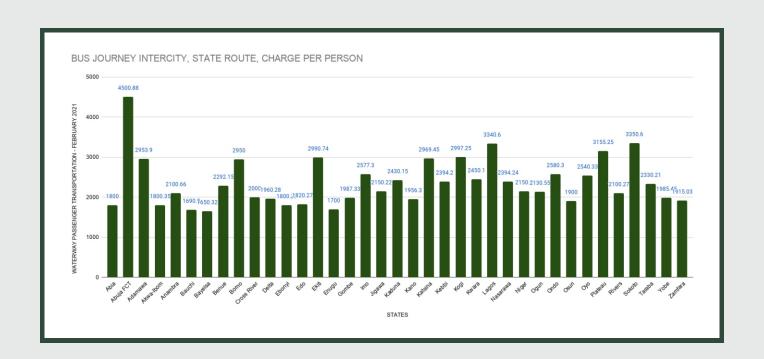

**Average Transport Fare Across States** 

-Bus Journey Intercity, State Route, Charge Per Person

# STATES WITH THE HIGHEST AVERAGE PRICES IN FEBRUARY 2021

|           | Feb - 21 | YoY %  | MoM % |
|-----------|----------|--------|-------|
| ABUJA FCT | N4500.88 | 6.28%  | 0.42% |
|           |          |        |       |
| sокото    | N3350.60 | 70.95% | 1.53% |
|           |          |        |       |
| LAGOS     | N3340.60 | 45.24% | 1.22% |

|         | Feb - 21 | YoY %  | MoM % |
|---------|----------|--------|-------|
| BAYELSA | N1650.32 | 60.23% | 3.12% |
|         |          |        |       |
| BAUCHI  | N1690.80 | 75.58% | 3.08% |
|         |          |        |       |
| ENUGU   | N1700.00 | 75.26% | 0.74% |

Average fare paid by commuters for bus journey intercity increased by 1.13% month-on-month and by 39.85% year-on-year to N2,372.87 in February 2021 from N2,346.41 in January 2021. States with highest bus journey fare intercity were Abuja FCT (N4,500.88), Sokoto (N3,350.60) and Lagos (N3,340.60) while States with lowest bus journey fare within city were Bayelsa (N1,650.32), Bauchi (N1,690.80) and Enugu (N1,700.00).