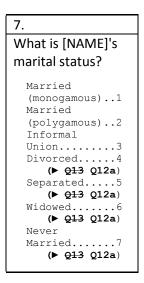

### **Section 1: Roster**

Question 7 on page 6: <u>ALL</u> skip instructions (for response 4, 5, 6, & 7) should be crossed out and replaced with: ▶Q12a. See the illustration below.