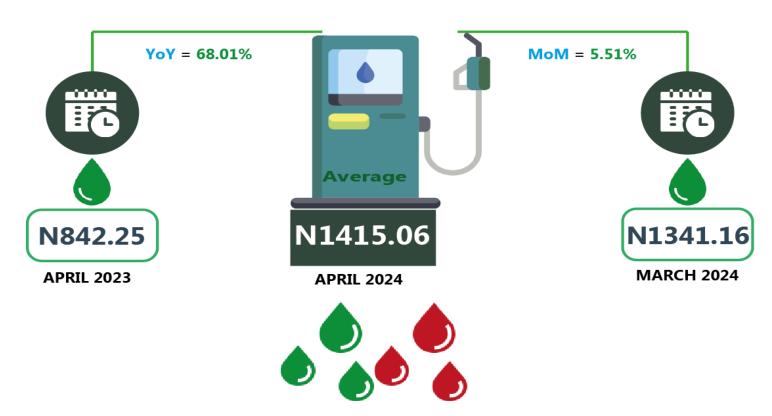

# **EXECUTIVE SUMMARY**

The average retail price of Automotive Gas Oil (Diesel) paid by consumers increased by 68.01% on a year-on-year basis from a lower cost of N842.25 per liter recorded in the corresponding month of last year (i.e., April 2023) to a higher cost of N1415.06 per liter in April 2024.

On a month-on-month basis, an increase of 5.51% was recorded from N1341.16 in the preceding month of March 2024 to an average of N1415.06 in April 2024. Looking at the variations in the State prices, the top three State with the highest average price of the product in April 2024 include Taraba State (N1742.46), Bauchi State (N1669.63) and Borno (N1652.61). Furthermore, the top three lowest prices were recorded in the following State namely, Niger State (N1023.00), Kogi State (N1152.50) and Adamawa State (N1257.50).