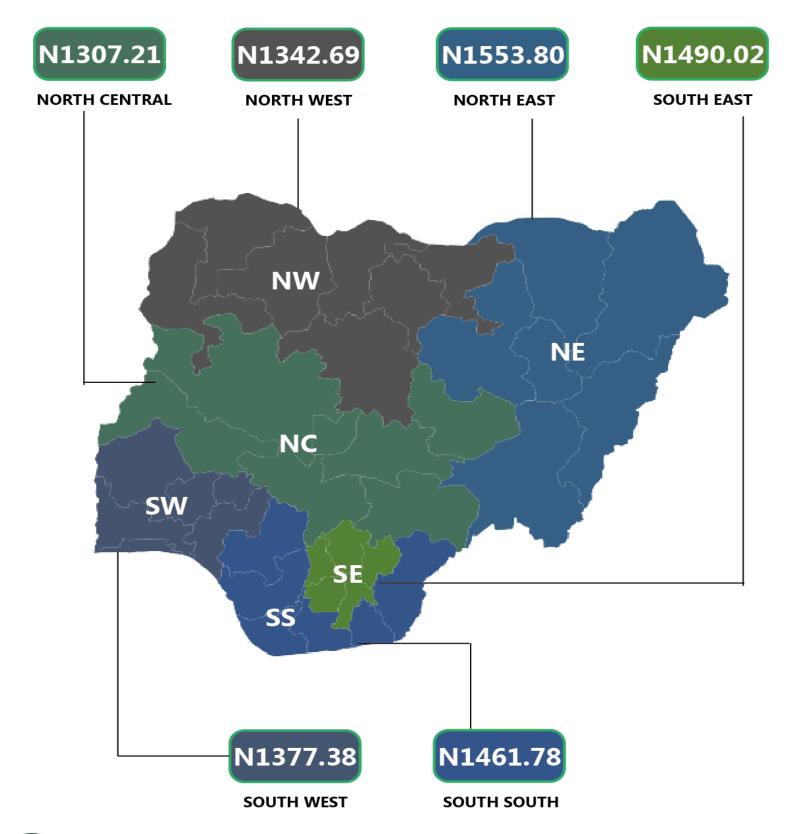

The Zonal representation of average price of Automotive Gas Oil (Diesel) shows that North East Zone has the highest price of N1553.80 while North Central Zone has the lowest price N1307.21 when compared with other Zones.