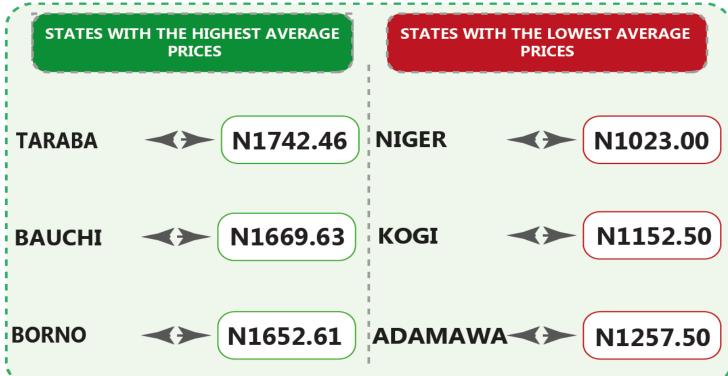

On a month-on-month basis, an increase of 5.51% was recorded from N1341.16 in the preceding month of March 2024 to an average of N1415.06 in April 2024. Looking at the variations in the State prices, the top three State with the highest average price of the product in April 2024 include Taraba State (N1742.46), Bauchi State (N1669.63) and Borno (N1652.61). Furthermore, the top three lowest prices were recorded in the following State namely, Niger State (N1023.00), Kogi State (N1152.50) and Adamawa State (N1257.50).