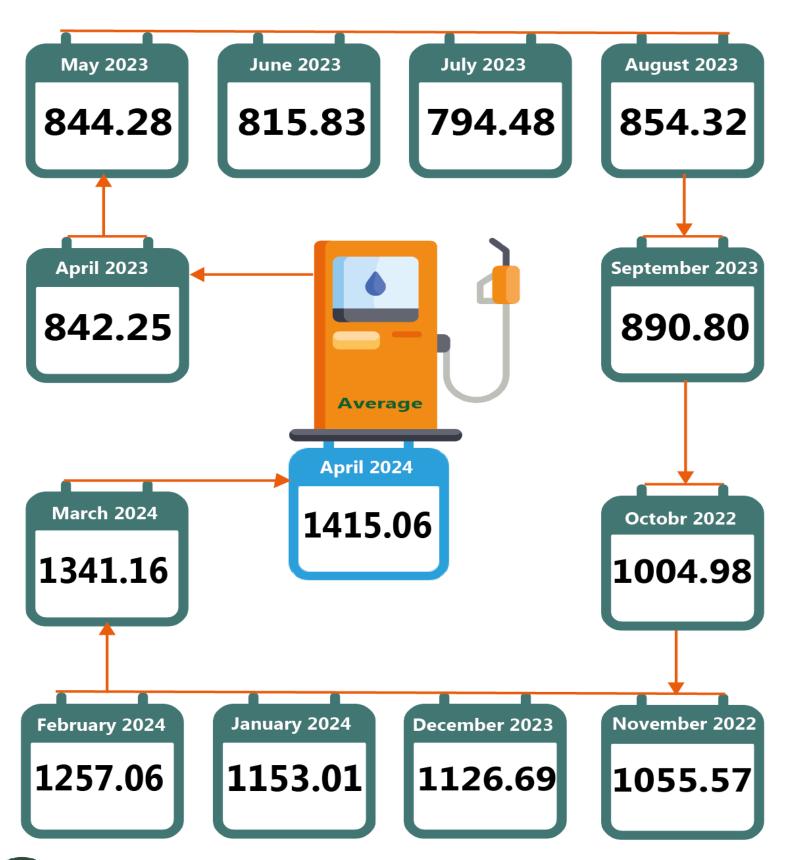

# **EXECUTIVE SUMMARY**

The average retail price of Automotive Gas Oil (Diesel) paid by consumers increased by 68.01% on a year-on-year basis from a lower cost of N842.25 per liter recorded in the corresponding month of last year (i.e., April 2023) to a higher cost of N1415.06 per liter in April 2024.

On a month-on-month basis, an increase of 5.51% was recorded from N1341.16 in the preceding month of March 2024 to an average of N1415.06 in April 2024. Looking at the variations in the State prices, the top three State with the highest average price of the product in April 2024 include Taraba State (N1742.46), Bauchi State (N1669.63) and Borno (N1652.61). Furthermore, the top three lowest prices were recorded in the following State namely, Niger State (N1023.00), Kogi State (N1152.50) and Adamawa State (N1257.50).

The Zonal representation of average price of Automotive Gas Oil (Diesel) shows that North East Zone has the highest price of N1553.80 while North Central Zone has the lowest price N1307.21 when compared with other Zones.