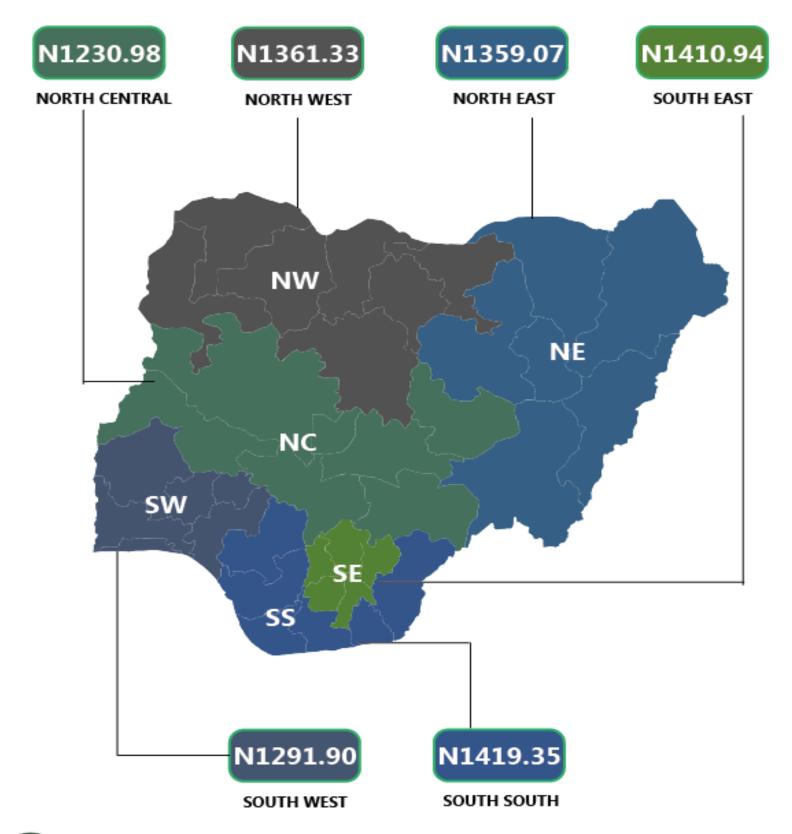

The Zonal representation of average price of Automotive Gas Oil (Diesel) shows that South South Zone has the highest price of N1419.35 while North Central Zone has the lowest price N1230.98 when compared with other Zones.