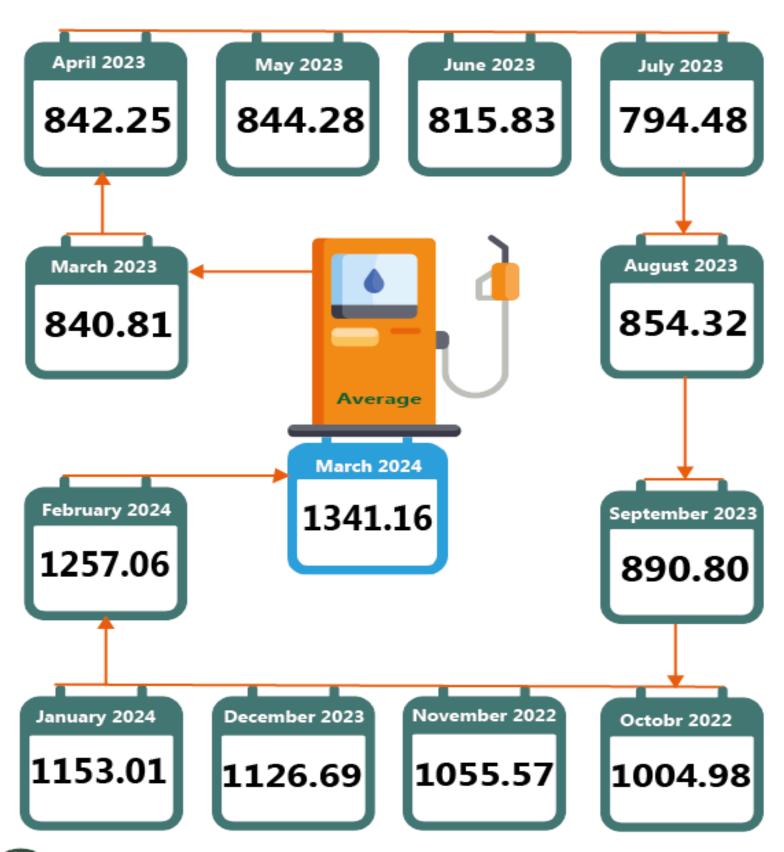

On a month-on-month basis, an increase of 6.69% was recorded from N1257.06 in the preceding month of February 2024 to an average of N1341.16 in March 2024. Looking at the variations in the State prices, the top three State with the highest average price of the product in March 2024 include Edo State (N1566.67), Jigawa State (N1533.33) and Cross River (N1532.71). Furthermore, the top three lowest prices were recorded in the following State namely, Plateau State (N1067.25), Niger State (N1140.00) and Adamawa State (N1175.00).