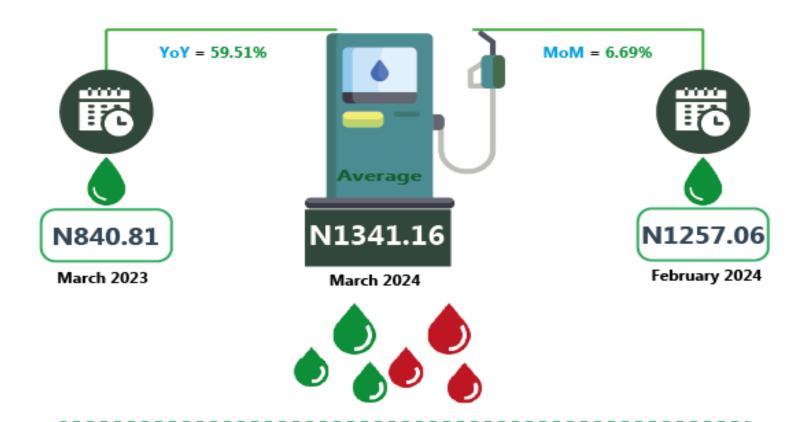

## **EXECUTIVE SUMMARY**

The average retail price of Automotive Gas Oil (Diesel) paid by consumers increased by 59.51% on a year-on-year basis from a lower cost of N840.81 per litre recorded in the corresponding month of last year (i.e., March 2023) to a higher cost of N1341.16 per litre in March 2024.

On a month-on-month basis, an increase of 6.69% was recorded from N1257.06 in the preceding month of February 2024 to an average of N1341.16 in March 2024. Looking at the variations in the State prices, the top three State with the highest average price of the product in March 2024 include Edo State (N1566.67), Jigawa State (N1533.33) and Cross River (N1532.71). Furthermore, the top three lowest prices were recorded in the following State namely, Plateau State (N1067.25), Niger State (N1140.00) and Adamawa State (N1175.00).