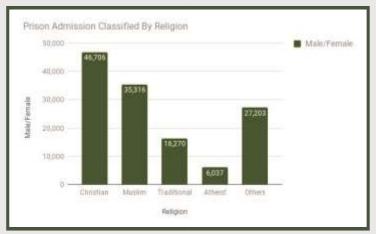

| 3,341,159 | 3,886,218 | na   |
| Total Male Enrolment   | 812,507   | 1,868,081 | 1,662,617 | 1,940,460 | na   |
| Total Female Enrolment | 809,131   | 1,854,778 | 1,678,542 | 1,945,758 | na   |
| Total Teachers         | 75,899    | 465,657   | 276,538   | 297,699   | Na   |
| Total Male Teachers    | 32,162    | 176,014   | 103,876   | 100,743   | Na   |
| Total Female Teachers  | 43,737    | 289,643   | 186,754   | 196,956   | Na   |
| Total Class Rooms      | na        | na        | Na        | Na        | Na   |
| Teacher/Pupil Ratio    | 21.37     | 53.1      | 12.1      | 13        |      |



# Social Services and Security



## Total Number of Prisons Inmate Population and Capacity By State As At 2011



## Prison Capacity By State



## Prison Admission Classified By Religion



# **Economic Statistics**



## Summary of Foreign Trade and Visible Balance ? 'Million)

| Year | Import       | Export        | Trade Balance | Total Trade   |
|------|--------------|---------------|---------------|---------------|
| 2011 | 9,892,644.12 | 19,440,356.99 | 9,547,712.87  | 29,333,001.12 |
| 2012 | 5,624,870.44 | 22,446,320.23 | 16,821,449.79 | 28,071,190.67 |
| 2013 | 7,015,814.71 | 14,245,271.58 | 7,229,456.87  | 21,261,086.29 |
| 2014 | 7,374,370.55 | 16,304,041.16 | 8,929,670.61  | 23,678,411.71 |



## Imports by Section



## **Exports by Section**



# **Financial Services**





## Deposit Money Banks Staff Strength

## Transactions At The Nigerian Stock Exchange



## Annual Market Capitalisation On The Nigerian Stock Exchange



# General Elections and Political