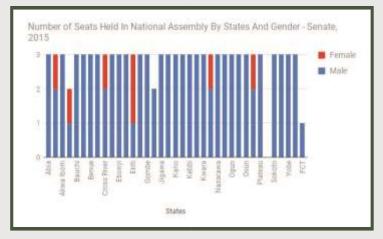

TABLE 336: DISTRIBUTION OF POPULATION, FEDERAL CONSTITUENCIES BY LOCAL GOVERNMENT

| AREA, STATE AND FCT AS AT DECEMBER 2012                                                                                                                                           | 117 |
|-----------------------------------------------------------------------------------------------------------------------------------------------------------------------------------|-----|
| TABLE 337: DISTRIBUTION OF POPULATION, FEDERAL CONSTITUENCIES BY LOCAL GOVERNMENT                                                                                                 |     |
| AREA, STATE AND FCT AS AT DECEMBER 2014                                                                                                                                           | 118 |
| TABLE 338: DISTRIBUTION OF POPULATION, FEDERAL CONSTITUENCIES BY LOCAL GOVERNMENT                                                                                                 |     |
| AREA, STATE AND FCT AS AT DECEMBER 2015                                                                                                                                           | 119 |
| REPRESENTATIVES, 1999, 2003, 2007, 2011 & 2015                                                                                                                                    | 121 |
| TABLE 341: REPORTED DEATH FROM MALARIA DISEASE = ANEMIA SEVERE AND PREGNANT WOMEN                                                                                                 | 124 |
| TABLE 342: TOTAL REGISTERED LIVE BIRTHS BY YEAR OF REGISTRATION AND STATES IN NIGERIA, 2008 - 2011                                                                                |     |
|                                                                                                                                                                                   | 125 |
| TABLE 343: PROJECTED HIV POPULATION BY STATE AND YEAR (2013-2014)<br>TABLE 339: NUMBER OF SEATS HELD IN NATIONAL ASSEMBLY BY STATES AND GENDER - SENATE, 1999, 2003, 2007, 2011 & |     |
| 2015                                                                                                                                                                              |     |