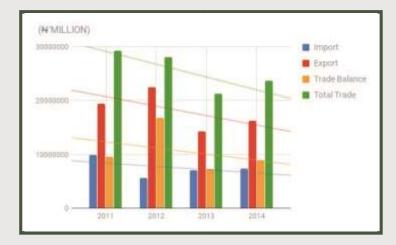

.....

TABLE 267: PERCENTAGE DISTRIBUTION OF PERSONS BY SOURCE OF ACCESS TO PERSONAL

| TABLE 268: PERCENTAGE DISTRIBUTION OF PERSON BY ACCESS AND OWNERSHIP OF INTERNET, 2010      | 69 |
|---------------------------------------------------------------------------------------------|----|
| TABLE 269: PERCENTAGE DISTRIBUTION OF PERSONS BY SOURCE of ACCESS TO INTERNET, 2010         | 70 |
| TABLE 270: SUMMARY OF FOREIGN TRADE AND VISIBLE BALANCE? ('Million)'         COMPUTER, 2010 | 71 |
| TABLE 271: IMPORTS BY SECTION                                                               | 72 |
| TABLE 272: EXPORT BY SECTION                                                                | 73 |
| TABLE 273: IMPORTS BY REGION AND MAJOR TRADING PARTNERS       2011-2014                     | 73 |
| TABLE 274: EXPORTS BY REGION AND MAJOR TRADING PARTNERS 74                                  |    |
| TABLE 275: GROSS DOMESTIC PRODUCT AND EXPENDITURE AT CURRENT PURCHASERS' VALUE              | 76 |
| TABLE 276: NATIONAL DISPOSABLE INCOME AND ITS APPROPRIATION AT CURRENT PURCHASERS'          |    |
| VALUE                                                                                       | 77 |
| TABLE 277: CAPITAL FINANCE CURRENT PURCHASERS' VALUE                                        | 77 |
|                                                                                             |    |
|                                                                                             | 78 |
| TABLE 280: NATIONAL DISPOSABLE INCOME AND ITS APPROPRIATION PURCHASERS VALUES 20102014      |    |
|                                                                                             | 79 |
| TABLE 281: CAPITAL FINANCE AT 2010-2014 PURCHASER'S VALUES                                  | 80 |
| TABLE 278: EXTERNAL TRANSACTIONS CURRENT PURCHASERS' VALUE 78                               |    |
| TABLE 279: GROSS DOMESTIC PRODUCT AND EXPENDITURE PURCHASER'S VALUES 2010-2014              |    |