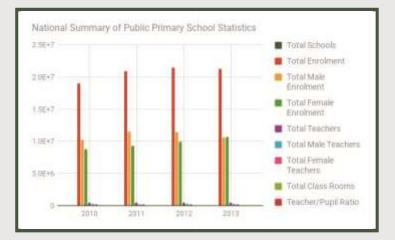

-----------|
| Total Schools            | 66,979     | 59,225     | 60,085     | 60,064     |
| Total Enrolment          | 19,042,167 | 20,920,582 | 21,481,215 | 21,315,789 |
| Total Male Enrolment     | 10,215,179 | 11,569,894 | 11,460,889 | 10,604,356 |
| l'otal Fernale Enrolment | 8,826,988  | 9,350,688  | 10,020,326 | 10,711,433 |
| Total Teachers           | 519,854    | 528,289    | 533,224    | 536,231    |
| Total Male Teachers      | 285,391    | 265,887    | 307,776    | 291,696    |
| Total Female Teachers    | 234,463    | 262,402    | 225,448    | 244,535    |
| Total Class Rooms        | Na         | Na         | Na         | Na         |
| Teacher/Pupil Ratio      | 36.6       | 34.6       | 42.1       | 41.6       |

## National Summary of Public Primary School Statistics



## National Summary of Private Primary School Statistics

|                        | 2010      | 2011      | 2012      | 2013      | 2014 |
|------------------------|-----------|-----------|-----------|-----------|------|
| Total Schools          | 18,307    | 30,861    | 32,121    | 32,787    | Na   |
| Total Enrolment        | 1,621,638 | 3,722,859 | 3,341,159 | 3,886,218 | na   |
| Total Male Enrolment   | 812,507   | 1,868,081 | 1,662,617 | 1,940,460 | na   |
| Total Female Enrolment | 809,131   | 1,854,778 | 1,678,542 | 1,945,758 | na   |
| Total Teachers         | 75,899    | 465,657   | 276,538   | 297,699   | Na   |
| Total Male Teachers    | 32,162    | 176,014   | 103,876   | 100,743   | Na   |
| Total Female Teachers  | 43,737    | 289,643   | 186,754   | 196,956   | Na   |
|