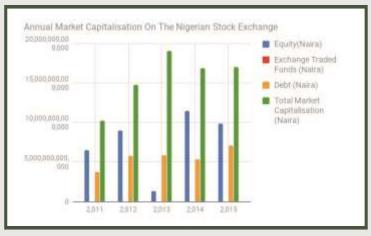

| FOREIGN EXCHANGE (US\$' MILLION)                                                                                                  | 94   |
|-----------------------------------------------------------------------------------------------------------------------------------|------|
| TABLE 301: INTERNATIONAL INVESTMENT POSITION OF NIGERIA                                                                           | 95   |
| TABLE 302: INTERNATIONAL INVESTMENT POSITION OF NIGERIA                                                                           | 96   |
| TABLE 303: INTERNATIONAL INVESTMENT POSITION                                                                                      | 97   |
| TABLE 304: INTERNATIONAL INVESTMENT POSITION                                                                                      | 98   |
| TABLE 305: SUMMARY OF ASSETS AND LIABILITIES OF FINANCE HOUSES                                                                    |      |
| TABLE 306: ANALYSIS OF STATE BOARDS OF INTERNAL REVENUE (SBIR) INTERNALLY GENERATED                                               |      |
| REVENUE (IGR) DATA FOR 2014& 2015 <b>99</b>                                                                                       |      |
| TABLE 307: NUMBER OF BANKS BRANCHES IN NIGERIA (BY STATES) AND ABROAD                                                             |      |
| TABLE 308: SUMMARY OF ASSETS & LIABILITIES OF COMMUNITY/MICROFINANCE BANKS                                                        | 102  |
| TABLE 309: ANNUAL DMBS BALANCE SHEET $102$                                                                                        |      |
| TABLE 310: ANNUAL DMBS BALANCE SHEET                                                                                              |      |
| TABLE 311: ANNUAL DMBS BALANCE SHEET <b>103</b>                                                                                   |      |
| TABLE 312: SUMMARY OF ASSETS & LIABILITIES OF COMMUNITY/MICROFINANCE BANKS $104$ TABLE 313: DEPOSIT MONEY BANKS STAFF STREE $104$ | NGTH |
| TABLE 314: CREDITS TO THE ECONOMIC SECTOR BY QUARTER                                                                              | 105  |
| TABLE 315: ANNUAL DMBS BALANCE SHEET                                                                                              | 105  |
| TABLE 316: TRANSACTIONS AT THE NIGERIAN STOCK EXCHANGE                                                                            |      |
| TABLE 317: ANNUAL MARKET CAPITALISATION ON THE NIGERIAN STOCK EXCHANGE (AS AT DEC 31,                                             |      |

| 2015)                                                                                    | 1                             | 06                  |
|------------------------------------------------------------------------------------------|-------------------------------|---------------------|
| TABLE 319: VALUE OF INDICES ON THE NIGERIAN STOCK EXCHANGE                               | (AS AT DEC 31, 2015) <b>1</b> | .06                 |
| TABLE 319: NET PREMIUM INCOME (GENERAL BUSINESS), 2007 – 20                              | 11                            | .08                 |
| TABLE 320: REINSURANCES CEDED (GENERAL BUSINESS), 2007- 2011                             | 1                             | 108                 |
| TABLE 321: REINSURANCES ACCEPTED (GENERAL BUSINESS), 2007 – 2011                         |                               | 108                 |
| TABLE 322: TOTAL INSURANCE BUSINESS INVESTMENTS, 2007–2011                               |                               | 108                 |
| TABLE 323: TOTAL ASSETS OF INSURANCE COMPANIES, 2006 – 2010                              |                               | 109                 |
| TABLE 324: BALANCE SHEET FOR GENERAL BUSINESS - ASSETS, 2007 – 2011                      |                               | 109                 |
| TABLE 325: BALANCE SHEET FOR GENERAL BUSINESS – ASSETS, 2007 – 2011                      |                               | L10                 |
| TABLE 326: BALANCE SHEET FOR (GENERAL BUSINESS) - LIABILITIES, 2007- 201:                | 1 1                           | 111                 |
| TABLE 327: BALANCE SHEET FOR LIFE BUSINESS - ASSETS, 2007 – 2011                         |                               | 111                 |
| TABLE 328: BALANCE SHEET FOR LIFE BUSINESS - ASSETS, 2007- 2011 $112$                    |                               |                     |
| TABLE 329: SUMMARY OF LEGISLATIVE ACTIVITIES IN THE SENATE FROM JUNE                     |                               | 1999                |
| - JUNE 9TH, 2016 113                                                                     |                               |                     |
| TABLE 330: SUMMARY OF LEGISLATIVE ACTIVITIES IN THE SENATE FROM JUNE<br>- JUNE 9TH, 2016 |                               | 1999<br>L <b>14</b> |
| TABLE 331: SUMMARY OF LEGISLATIVE ACTIVITIES IN THE SENATE FROM JUNE 2                   | 2010 - JUNE 9TH, 2016 1       | 114                 |
| TABLE 332: SUMMARY OF LEGISLATIVE ACTIVITIES IN THE HOUSE OF REPRESEN                    | TATIVES FROM JUNE             |                     |
| 1999 - JUNE 9TH 2016                                                                     |                               | 114                 |
| TABLE 333: SUMMARY OF LEGISLATIVE ACTIVITIES IN THE HOUSE OF REPRESEN                    | TATIVES FROM JUNE             |                     |
| 1999 - JUNE 9TH 2016                                                                     |                               | L15                 |
| TABLE 334: SUMMARY OF LEGISLATIVE ACTIVITIES IN THE HOUSE OF REPRESEN                    | TATIVES FROM JUNE             |                     |