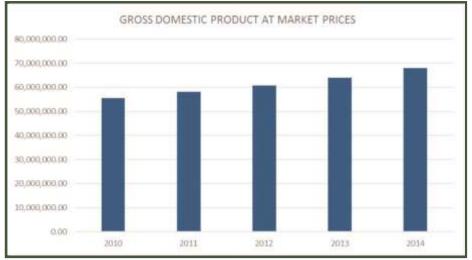

| 296,266.84    | 334,474.36    | 401,332.75    | 494,435.51    | 578,528.74    |
| GROSS DOMESTIC PRODUCT AT BASIC PRICES                                        | 54,612,264.18 | 57,511,041.77 | 59,929,893.04 | 63,218,721.73 | 67,152,785.84 |
| NET TAXES ON PRODUCTS                                                         | 857,086.13    | 669,310.13    | 740,157.42    | 724,123.83    | 824,673.38    |
| GROSS DOMESTIC PRODUCT AT MARKET PRICES                                       | 55,469,350.31 | 58,180,351.90 | 60,670,050.46 | 63,942,845.56 | 67,977,459.22 |

#### TABLE 279: GROSS DOMESTIC PRODUCT AND EXPENDITURE PURCHASER'S VALUES 2010-2014

Source: National Bureau of Statistics

#### CHART 29: GROSS DOMESTIC PRODUCT AND EXPENDITURE AT CURRENT PURCHASERS' VALUE





#### CHART 29: GROSS DOMESTIC PRODUCT AND EXPENDITURE AT CURRENT PURCHASERS' VALUE

#### TABLE 280: NATIONAL DISPOSABLE INCOME AND ITS APPROPRIATION PURCHASERS VALUES 2010-2014

|                                                           |                                          |               |               |               | (=N='MILLION) |
|-----------------------------------------------------------|------------------------------------------|---------------|---------------|---------------|---------------|
| Category                                                  | 2010                                     | 2011          | 2012          | 2013          | 2014          |
| COMPENSATION OF EMPLOYEES                                 | 14,626,616.12                            | 16,068