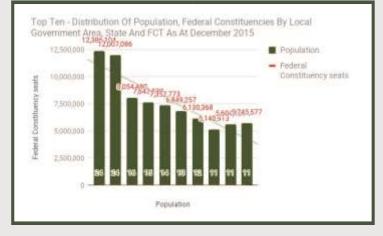

| 2010 - JUNE 9TH, 2016                        | 115                                   |
|----------------------------------------------|---------------------------------------|
| TABLE 335: DISTRIBUTION OF POPULATION, FEDER | AL CONSTITUENCIES BY LOCAL GOVERNMENT |
| AREA, STATE AND FCT AS AT DECEMBER 2011      | 116                                   |

TABLE 336: DISTRIBUTION OF POPULATION, FEDERAL CONSTITUENCIES BY LOCAL GOVERNMENT

| AREA, STATE AND FCT AS AT DECEMBER 2012                                                                                                                                           | 117 |
|-----------------------------------------------------------------------------------------------------------------------------------------------------------------------------------|-----|
| TABLE 337: DISTRIBUTION OF POPULATION, FEDERAL CONSTITUENCIES BY LOCAL GOVERNMENT                                                                                                 |     |
| AREA, STATE AND FCT AS AT DECEMBER 2014                                                                                                                                           | 118 |
| TABLE 338: DISTRIBUTION OF POPULATION, FEDERAL CONSTITUENCIES BY LOCAL GOVERNMENT                                                                                                 |     |
| AREA, STATE AND FCT AS AT DECEMBER 2015                                                                                                                                           | 119 |
| REPRESENTATIVES, 1999, 2003, 2007, 2011 & 2015                                                                                                                                    | 121 |
| TABLE 341: REPORTED DEATH FROM MALARIA DISEASE = ANEMIA SEVERE AND PREGNANT WOMEN                                                                                                 | 124 |
| TABLE 342: TOTAL REGISTERED LIVE BIRTHS BY YEAR OF REGISTRATION AND STATES IN NIGERIA, 2008 - 2011                                                                                |     |
|                                                                                                                                                                                   | 125 |
| TABLE 343: PROJECTED HIV POPULATION BY STATE AND YEAR (2013-2014)<br>TABLE 339: NUMBER OF SEATS HELD IN NATIONAL ASSEMBLY BY STATES AND GENDER - SENATE, 1999, 2003, 2007, 2011 & |     |
| 2015                                                                                                                                                                              |     |