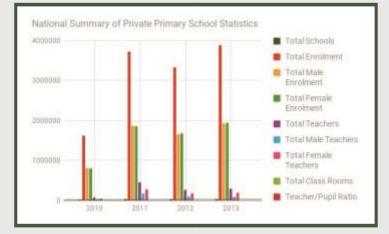

----|-----------|-----------|-----------|-----------|------|
| Total Schools          | 18,307    | 30,861    | 32,121    | 32,787    | Na   |
| Total Enrolment        | 1,621,638 | 3,722,859 | 3,341,159 | 3,886,218 | na   |
| Total Male Enrolment   | 812,507   | 1,868,081 | 1,662,617 | 1,940,460 | na   |
| Total Female Enrolment | 809,131   | 1,854,778 | 1,678,542 | 1,945,758 | na   |
| Total Teachers         | 75,899    | 465,657   | 276,538   | 297,699   | Na   |
| Total Male Teachers    | 32,162    | 176,014   | 103,876   | 100,743   | Na   |
| Total Female Teachers  | 43,737    | 289,643   | 186,754   | 196,956   | Na   |
| Total Class Rooms      | na        | na        | Na        | Na        | Na   |
| Teacher/Pupil Ratio    | 21.37     | 53.1      | 12.1      | 13        |      |



# Social Services and Security



## Total Number of Prisons Inmate Population and Capacity By State As At 2011



## Prison Capacity By State



## Prison Admission Classified By Religion



# **Economic Statistics**



## Summary of Foreign Trade and Visible Balance ? 'Million)

| Year | Import       | Export        | Trade Balance | Total Trade   |
|------|--------------|---------------|---------------|---------------|
| 2011 | 9,892,644.12 | 19,440,356.99 | 9,547,712.87  | 29,333,001.12 |
| 2012 | 5,624,870.44 | 22,446,320.23 | 16,821,449.79 | 28,071,190.67 |
| 2013 | 7,015,814.71 | 14,245,271.58 | 7,229,456.87  | 21,261,086.29 |
| 2014 | 7,374,370.55 | 16,304,041.16 | 8,929,670.61  | 23,678,411.71 |



## Imports by Section



## **Exports by Section**



# **Financial Services**