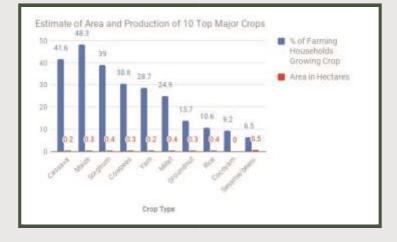

24 59 24 59 24 59 24 59 24 59 24 59 24 59 24 59 24 59 24 59 24 59 24

Annual Mean Minimum Temperature

## Annual Mean Maximum Temperature





## Annual Mean Radiation In Nigeria

## Annual Mean Evaporation In Nigeria



# Population and Migration





## Volume of Movements Into and Out Of Nigeria 2012 -2013



## Asylum Seekers In Nigeria By Country of Origin



# Refuges In NigeriaBy Country of Origin



# Labour Force





## Labour Force Statistics

## Number Of Unemployed Youths Trained Under Annual Training Profile / Distribution Of (NOAS & SOW) Trainees



## Distribution of Establishment By Year of Commencement of Business And Employment Size



## Number of Unemployed Youths Trained Under Annual Training Profile/Distribution Of (EDP) Trainees



# **Agricultural Statistics**





## Estimate of Area and Production of 10 Top Major Crops

## Domestic Fish Production In Nigeria



## Estimated Value of Nigeria's Livestock Resources



# Services



|                          | 2010       | 2011       | 2012       | 2013       |
|--------------------------|------------|------------|------------|------------|
| Total Schools            | 66,979     | 59,225     | 60,085     | 60,064     |
| Total Enrolment          | 19,042,167 | 20,920,582 | 21,481,215 | 21,315,789 |
| Total Male Enrolment     | 10,215,179 | 11,569,894 | 11,460,889 | 10,604,356 |
| l'otal Fernale Enrolment | 8,826,988  | 9,350,688  | 10,020,326 | 10,711,433 |
| Total Teachers           | 519,854    | 528,289    | 533,224    | 536,231    |
| Total Male Teachers      | 285,391    | 265,887    | 307,776