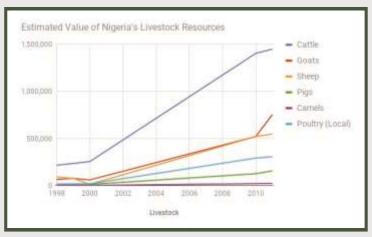

ean Radiation In Nigeria

## Annual Mean Evaporation In Nigeria



# Population and Migration





## Volume of Movements Into and Out Of Nigeria 2012 -2013



## Asylum Seekers In Nigeria By Country of Origin



# Refuges In NigeriaBy Country of Origin



# Labour Force





## Labour Force Statistics

## Number Of Unemployed Youths Trained Under Annual Training Profile / Distribution Of (NOAS & SOW) Trainees



## Distribution of Establishment By Year of Commencement of Business And Employment Size



## Number of Unemployed Youths Trained Under Annual Training Profile/Distribution Of (EDP) Trainees



# **Agricultural Statistics**





## Estimate of Area and Production of 10 Top Major Crops

## Domestic Fish Production In Nigeria



## Estimated Value of Nigeria's Livestock Resources



# Services



|                          | 2010       | 2011       | 2012       | 2013       |
|--------------------------|------------|------------|------------|------------|
| Total Schools            | 66,979     | 59,225     | 60,085     | 60,064     |
| Total Enrolment          | 19,042,167 | 20,920,582 | 21,481,215 | 21,315,789 |
| Total Male Enrolment     | 10,215,179 | 11,569,894 | 11,460,889 | 10,604,356 |
| l'otal Fernale Enrolment | 8,826,988  | 9,350,688  | 10,020,326 | 10,711,433 |
| Total Teachers           | 519,854    | 528,289    | 533,224    | 536,231    |
| Total Male Teachers      | 285,391    | 265,887    | 307,776    | 291,696    |
| Total Female Teachers    | 234,463    | 262,402    | 225,448    | 244,535    |
| Total Class Rooms        | Na         | Na         |