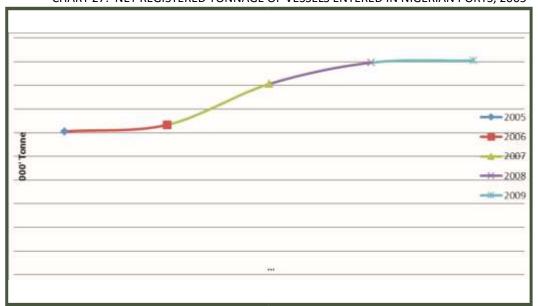

4,734,472  | 3,211,674        | 5,867,950  | 7,677,391  | 10,836,621 |
| American    | 224,035    | 277 <b>,49</b> 7 | 138,938    | 11,586     | 179,949    |
| Japanese    | 16,051     | 107,191          | 45,186     | 129,101    | 102,376    |
| Swedish     | 170,536    | 144,900          | 8,473      | 511,948    | 639,280    |
| Spanish     | 24,960     | 190,121          | 77,971     | 584,754    | -          |
| Danish      | 785,537    | 308,414          | 482,136    | 616,044    | 523,092    |
| Others      | 45,953,990 | 53,597,727       | 68,789,162 | 71,031,662 | 62,511,387 |
| Total       | 60,541,810 | 63,285,047       | 80,484,229 | 89,597,975 | 90,426,352 |

TABLE 250: NET REGISTERED TONNAGE OF VESSELS ENTERED IN NIGERIAN PORTS, 2005 - 2009

Source: Nigerian Ports Authority



CHART 27: NET REGISTERED TONNAGE OF VESSELS ENTERED IN NIGERIAN PORTS, 2005 – 2009

### CHAPTER 16

#### COMMUNICATION

Telecommunications in Nigeria include radio, television, fixed and mobile telephones, and the Internet

This chapter present information on number of post offices, revenue of post officces, summary of Telephone, number of radio stations and others Similarly, data are presented on Nigerian Postal Service (NIPOST), which provides mail processing and delivery within Nigeria as well as total number of Post Office Boxes and Private Mail Bags available by State.

The telecommunications industry in Nigeria is regulated by the Federal Government, through the Ministry of Informaion and Communications, Nigerian Communications Commission and the National Frequency Management Counc