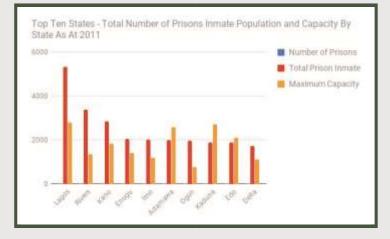

121    | 32,787    | Na   |
| Total Enrolment        | 1,621,638 | 3,722,859 | 3,341,159 | 3,886,218 | na   |
| Total Male Enrolment   | 812,507   | 1,868,081 | 1,662,617 | 1,940,460 | na   |
| Total Female Enrolment | 809,131   | 1,854,778 | 1,678,542 | 1,945,758 | na   |
| Total Teachers         | 75,899    | 465,657   | 276,538   | 297,699   | Na   |
| Total Male Teachers    | 32,162    | 176,014   | 103,876   | 100,743   | Na   |
| Total Female Teachers  | 43,737    | 289,643   | 186,754   | 196,956   | Na   |
| Total Class Rooms      | na        | na        | Na        | Na        | Na   |
| Teacher/Pupil Ratio    | 21.37     | 53.1      | 12.1      | 13        |      |



# Social Services and Security



## Total Number of Prisons Inmate Population and Capacity By State As At 2011



## Prison Capacity By State



## Prison Admission Classified By Religion



# **Economic Statistics**



## Summary of Foreign Trade and Visible Balance ? 'Million)

| Year | Import       | Export        | Trade Balance | Total Trade   |
|------|--------------|---------------|---------------|---------------|
| 2011 | 9,892,644.12 | 19,440,356.99 | 9,547,712.87  | 29,333,001.12 |
| 2012 | 5,624,870.44 | 22,446,320.23 | 16,821,449.79 | 28,071,190.67 |
| 2013 | 7,015,814.71 | 14,245,271.58 | 7,229,456.87  | 21,261,086.29 |
| 2014 | 7,374,370.55 | 16,304,041.16 | 8,929,670.61  | 23,678,411.71 |



## Imports by Section



## **Exports by Section**



# **Financial Services**





## Deposit Money Banks Staff Strength

## Transactions At The Nigerian Stock Exchange



## Annual Market Capita