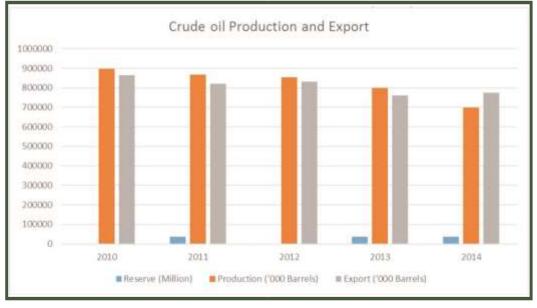

| 616              | 2.23          | 244.46              | N/A |
| Warri         | 495              | -             | (H)                 | 315              | 16.86         | 1,785.00            | N/A |
| Mosimi        | 479              | 163.22        | 18,958.00           | 1,078.00         | 268.76        | 31,364.00           | N/A |
| Kaduna        | 622              | 13.06         | 1,842.00            | 634              | 39.62         | 5,487.81            | N/A |
| Gombe         | 241              |               | e.                  | 862              |               |                     | N/A |
| Total         | 2,230.00         | 181.67        | 21,484.00           | 3,505.00         | 327.47        | 38,881.27           | N/A |

Source: Ministry of Petroleum Resource



CHART 24: NIGERIAN CRUDE OIL PRODUCTION AND EXPORTS BY YEAR (2010-2014)

## **CHAPTER 14**

#### **ENERGY**

Energy is widely regarded as a propelling force behind any economic activity and indeed industrial production. Therefore, high grade energy resources will amplify the impact of technology and create tremendous economic growth. High grade resources can act as facilitator of technology while low grade resources can dampen the forcefulness of new technology. Ojinnaka (1998) argued that the consumption of energy tracks with the national product. Hence, the scale of energy consumption per capita is an important indicator of economic modernization. In general, countries that have higher per capita energy consumption are more developed than those with low level of consumption. The import