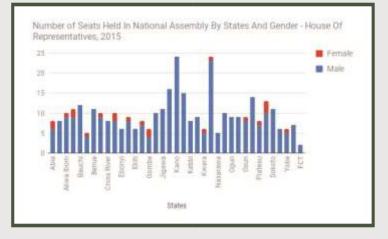

TABLE 336: DISTRIBUTION OF POPULATION, FEDERAL CONSTITUENCIES BY LOCAL GOVERNMENT

| AREA, STATE AND FCT AS AT DECEMBER 2012                                                                                                                                           | 117 |
|-----------------------------------------------------------------------------------------------------------------------------------------------------------------------------------|-----|
| TABLE 337: DISTRIBUTION OF POPULATION, FEDERAL CONSTITUENCIES BY LOCAL GOVERNMENT                                                                                                 |     |
| AREA, STATE AND FCT AS AT DECEMBER 2014                                                                                                                                           | 118 |
| TABLE 338: DISTRIBUTION OF POPULATION, FEDERAL CONSTITUENCIES BY LOCAL GOVERNMENT                                                                                                 |     |
| AREA, STATE AND FCT AS AT DECEMBER 2015                                                                                                                                           | 119 |
| REPRESENTATIVES, 1999, 2003, 2007, 2011 & 2015                                                                                                                                    | 121 |
| TABLE 341: REPORTED DEATH FROM MALARIA DISEASE = ANEMIA SEVERE AND PREGNANT WOMEN                                                                                                 | 124 |
| TABLE 342: TOTAL REGISTERED LIVE BIRTHS BY YEAR OF REGISTRATION AND STATES IN NIGERIA, 2008 - 2011                                                                                |     |
|                                                                                                                                                                                   | 125 |
| TABLE 343: PROJECTED HIV POPULATION BY STATE AND YEAR (2013-2014)<br>TABLE 339: NUMBER OF SEATS HELD IN NATIONAL ASSEMBLY BY STATES AND GENDER - SENATE, 1999, 2003, 2007, 2011 & |     |
| 2015                                                                                                                                                                              |     |