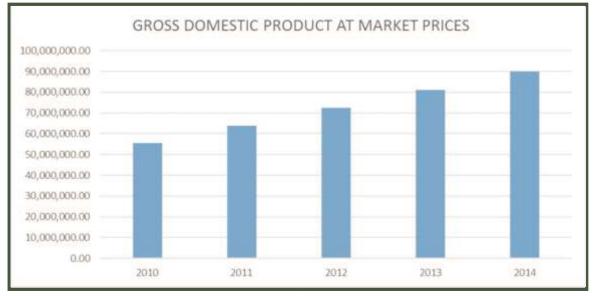

| 2,450,720.13  | 3,053,623.60  | 3,778,950.20  | 3,714,500.71  | 4,195,149.01  |
| OTHER TAXES ON<br>PRODUCTION(NET)                          | 296,266.84    | 370,597.59    | 450,392.64    | 536,440.37    | 625,907.68    |
| GROSS DOMESTIC PRODUCT AT<br>BASIC PRICES                  | 54,612,264.18 | 62,980,397.22 | 71,713,935.06 | 80,092,563.38 | 89,043,615.26 |
| NET TAXES ON PRODUCTS                                      | 857,086.13    | 732,962.17    | 885,694.91    | 917,401.24    | 1,093,369.40  |
| GROSS DOMESTIC PRODUCT AT<br>MARKET PRICES                 | 55,469,350.31 | 63,713,359.39 | 72,599,629.97 | 81,009,964.62 | 90,136,984.65 |

Source: National Bureau of Statistics

CHART 29: GROSS DOMESTIC PRODUCT AND EXPENDITURE AT CURRENT PURCHASERS' VALUE



| TABLE 276: NATIONAL DISPOSABLE INCOME AND ITS APPROPRIATION AT CORRENT PURCHASERS VALUE |                    |               |               |               |               |  |  |  |  |
|-----------------------------------------------------------------------------------------|--------------------|---------------|---------------|---------------|---------------|--|--|--|--|
| Category                                                                                | 2010               | 2011          | 2012          | 2013          | 2014          |  |  |  |  |
| COMPENSATION OF EMPLOYEES                                                               | 14,626,616.12      | 17,209,416.52 | 19,988,616.75 | 22,330,631.43 | 24,671,061.04 |  |  |  |  |
| 26OPERATING SURPLUS