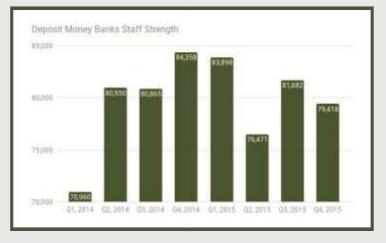

| FOREIGN EXCHANGE (US\$' MILLION)                                                                                                  | 94   |
|-----------------------------------------------------------------------------------------------------------------------------------|------|
| TABLE 301: INTERNATIONAL INVESTMENT POSITION OF NIGERIA                                                                           | 95   |
| TABLE 302: INTERNATIONAL INVESTMENT POSITION OF NIGERIA                                                                           | 96   |
| TABLE 303: INTERNATIONAL INVESTMENT POSITION                                                                                      | 97   |
| TABLE 304: INTERNATIONAL INVESTMENT POSITION                                                                                      | 98   |
| TABLE 305: SUMMARY OF ASSETS AND LIABILITIES OF FINANCE HOUSES                                                                    |      |
| TABLE 306: ANALYSIS OF STATE BOARDS OF INTERNAL REVENUE (SBIR) INTERNALLY GENERATED                                               |      |
| REVENUE (IGR) DATA FOR 2014& 2015 <b>99</b>                                                                                       |      |
| TABLE 307: NUMBER OF BANKS BRANCHES IN NIGERIA (BY STATES) AND ABROAD                                                             |      |
| TABLE 308: SUMMARY OF ASSETS & LIABILITIES OF COMMUNITY/MICROFINANCE BANKS                                                        | 102  |
| TABLE 309: ANNUAL DMBS BALANCE SHEET $102$                                                                                        |      |
| TABLE 310: ANNUAL DMBS BALANCE SHEET                                                                                              |      |
| TABLE 311: ANNUAL DMBS BALANCE SHEET <b>103</b>                                                                                   |      |
| TABLE 312: SUMMARY OF ASSETS & LIABILITIES OF COMMUNITY/MICROFINANCE BANKS $104$ TABLE 313: DEPOSIT MONEY BANKS STAFF STREE $104$ | NGTH |
| TABLE 314: CREDITS TO THE ECONOMIC SECTOR BY QUARTER                                                                              | 105  |
| TABLE 315: ANNUAL DMBS BALANCE SHEET                                                                                              | 105  |
| TABLE 316: TRANSACTIONS AT THE NIGERIAN STOCK EXCHANGE                                                                            |      |
| TABLE 317: ANNUAL MARKET CAPITALISATION ON THE NIGERIAN STOCK EXCHANGE (AS AT DEC 31,                                             |      |