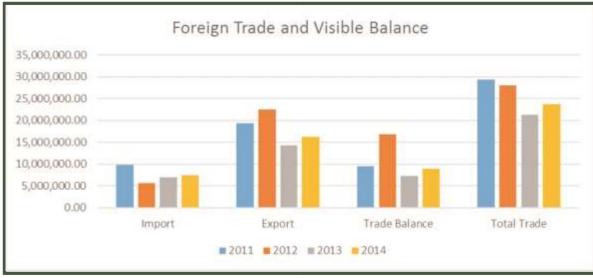

e harmonized system code.

The following goods are excluded from merchandise imports and exports:

- Monetary gold or silver.
- Goods consigned by the Nigerian Government to her missions stationed abroad.
- Goods intended for exhibitions, commercial samples and gifts in kind.
- Goods in transit.

| Year | Import       | Export        | Trade Balance | Total Trade   |
|------|--------------|---------------|---------------|---------------|
| 2011 | 9,892,644.12 | 19,440,356.99 | 9,547,712.87  | 29,333,001.12 |
| 2012 | 5,624,870.44 | 22,446,320.23 | 16,821,449.79 | 28,071,190.67 |
| 2013 | 7,015,814.71 | 14,245,271.58 | 7,229,456.87  | 21,261,086.29 |
| 2014 | 7,374,370.55 | 16,304,041.16 | 8,929,670.61  | 23,678,411.71 |

TABLE 270: SUMMARY OF FOREIGN TRADE AND VISIBLE BALANCE (?'MILLION)



#### CHART 28: SUMMARY OF FOREIGN TRADE AND VISIBLE BALANCE (?'MILLION)

| TABLE 271: IMPORTS BY SECTION                                |              |              |              |              |  |
|--------------------------------------------------------------|--------------|--------------|--------------|--------------|--|
| Value (cif №' Million)                                       | 2011         | 2012         | 2013         | 2014         |  |
| ive animals; animal products                                 | 567,445.30   | 298,763.90   | 260,312.50   | 338,330.00   |  |
| Vegetable products                                           | 1,169,725.30 | 577,193.10   | 308,373.10   | 455,173.50   |  |
| Animal and vegetable fats and oils and other cleavage prod.  | 60,663.90    | 35,19