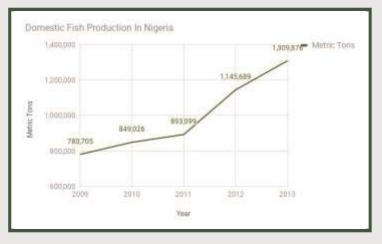

re

## Annual Mean Maximum Temperature





## Annual Mean Radiation In Nigeria

## Annual Mean Evaporation In Nigeria



# Population and Migration





## Volume of Movements Into and Out Of Nigeria 2012 -2013



## Asylum Seekers In Nigeria By Country of Origin



# Refuges In NigeriaBy Country of Origin



# Labour Force





## Labour Force Statistics

## Number Of Unemployed Youths Trained Under Annual Training Profile / Distribution Of (NOAS & SOW) Trainees



## Distribution of Establishment By Year of Commencement of Business And Employment Size



## Number of Unemployed Youths Trained Under Annual Training Profile/Distribution Of (EDP) Trainees



# **Agricultural Statistics**





## Estimate of Area and Production of 10 Top Major Crops

## Domestic Fish Production In Nigeria



## Estimated Value of Nigeria's Livestock Resources



# Services



|                          | 2010       | 2011       | 2012       | 2013       |
|--------------------------|------------|------------|------------|------------|
| Total Schools            | 66,979     | 59,225     | 60,085     | 60,064     |
| Total Enrolment          | 19,042,167 | 20,920,582 | 21,481,215 | 21,315,789 |
| Total Male Enrolment     | 10,215,179 | 11,569,894 | 11,460,889 | 10,604,356 |
| l'otal Fernale Enrolment | 8,826,988  | 9,350,688  | 10,020,326 | 10,711,433 |
| Total Teachers           | 519,854    | 528,289    | 533,224    | 536,231    |
| Total Male Teachers      | 285,391    | 265,887    | 307,776    | 291,696    |
| Total Female Teachers    | 234,463    | 262,402    | 225,448    | 244,535    |