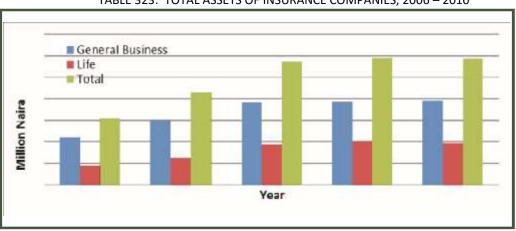

re              | Accident  | Motor     | W/Comp  | Marine    | Misc.     | Total      |  |  |  |  |  |
| 2007   | 8,316.04          | 13,682.95 | 24,352.17 | 791.49  | 8,358.04  | 9,678.54  | 65,179.23  |  |  |  |  |  |
| 2008   | 12,965.83         | 19,432.60 | 36,869.92 | 828.33  | 12,592.38 | 42,776.71 | 125,465.77 |  |  |  |  |  |
| 2009   | 13,681.77         | 21,183.87 | 41,635.38 | 761.73  | 12,896.92 | 57,675.45 | 147,835.12 |  |  |  |  |  |
| 2010** | 16,796.18         | 23,028.98 | 41599.28  | 1238.56 | 15071.67  | 57,371.01 | 155,105.68 |  |  |  |  |  |
| 2011*  | 17,366.19         | 25,281.78 | 42,735.82 | 875.73  | 16,680.44 | 78,454.78 | 181,394.74 |  |  |  |  |  |

Source: National Insurance Commission

Note: W/COMP = Workers Compensation

\*\* = Revised, \* = Provisional





|                                 | 2007               | 2008               | GENERAL BUSINESS - 7<br>2009 | 2010**             | 2011*            |
|---------------------------------|--------------------|--------------------|------------------------------|--------------------|------------------|
| Fixed Assets                    |                    |                    |                              |                    |                  |
| Real Estate                     | 25,669,684,383.00  | 33,589,289,059.00  | 41,301,181,927.00            | 25,347,987,086.00  | 40,473,145,044   |
| Equipment                       | 2,986,148,533.00   | 4,700,512,448.00   | 3,965,682,476.00             | 5,620,116,766.00   | 8,206,793,656    |
| Other Assets                    | 9,091,497,808.0