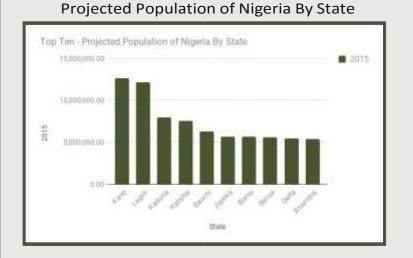

| 2010 - JUNE 9TH, 2016                        | 115                                   |
|----------------------------------------------|---------------------------------------|
| TABLE 335: DISTRIBUTION OF POPULATION, FEDER | AL CONSTITUENCIES BY LOCAL GOVERNMENT |
| AREA, STATE AND FCT AS AT DECEMBER 2011      | 116                                   |

TABLE 336: DISTRIBUTION OF POPULATION, FEDERAL CONSTITUENCIES BY LOCAL GOVERNMENT

| AREA, STATE AND FCT AS AT DECEMBER 2012                                                                                                                                           | 117 |
|-----------------------------------------------------------------------------------------------------------------------------------------------------------------------------------|-----|
| TABLE 337: DISTRIBUTION OF POPULATION, FEDERAL CONSTITUENCIES BY LOCAL GOVERNMENT                                                                                                 |     |
| AREA, STATE AND FCT AS AT DECEMBER 2014                                                                                                                                           | 118 |
| TABLE 338: DISTRIBUTION OF POPULATION, FEDERAL CONSTITUENCIES BY LOCAL GOVERNMENT                                                                                                 |     |
| AREA, STATE AND FCT AS AT DECEMBER 2015                                                                                                                                           | 119 |
| REPRESENTATIVES, 1999, 2003, 2007, 2011 & 2015                                                                                                                                    | 121 |
| TABLE 341: REPORTED DEATH FROM MALARIA DISEASE = ANEMIA SEVERE AND PREGNANT WOMEN                                                                                                 | 124 |
| TABLE 342: TOTAL REGISTERED LIVE BIRTHS BY YEAR OF REGISTRATION AND STATES IN NIGERIA, 2008 - 2011                                                                                |     |
|                                                                                                                                                                                   | 125 |
| TABLE 343: PROJECTED HIV POPULATION BY STATE AND YEAR (2013-2014)<br>TABLE 339: NUMBER OF SEATS HELD IN NATIONAL ASSEMBLY BY STATES AND GENDER - SENATE, 1999, 2003, 2007, 2011 & |     |
| 2015                                                                                                                                                                              |     |