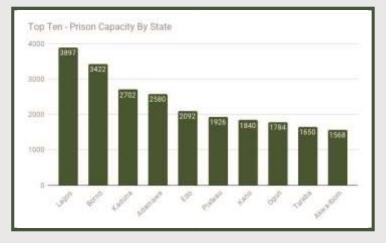

otal Enrolment        | 1,621,638 | 3,722,859 | 3,341,159 | 3,886,218 | na   |
| Total Male Enrolment   | 812,507   | 1,868,081 | 1,662,617 | 1,940,460 | na   |
| Total Female Enrolment | 809,131   | 1,854,778 | 1,678,542 | 1,945,758 | na   |
| Total Teachers         | 75,899    | 465,657   | 276,538   | 297,699   | Na   |
| Total Male Teachers    | 32,162    | 176,014   | 103,876   | 100,743   | Na   |
| Total Female Teachers  | 43,737    | 289,643   | 186,754   | 196,956   | Na   |
| Total Class Rooms      | na        | na        | Na        | Na        | Na   |
| Teacher/Pupil Ratio    | 21.37     | 53.1      | 12.1      | 13        |      |



# Social Services and Security



## Total Number of Prisons Inmate Population and Capacity By State As At 2011



## Prison Capacity By State



## Prison Admission Classified By Religion



# **Economic Statistics**



## Summary of Foreign Trade and Visible Balance ? 'Million)

| Year | Import       | Export        | Trade Balance | Total Trade   |
|------|--------------|---------------|---------------|---------------|
| 2011 | 9,892,644.12 | 19,440,356.99 | 9,547,712.87  | 29,333,001.12 |
| 2012 | 5,624,870.44 | 22,446,320.23 | 16,821,449.79 | 28,071,190.67 |
| 2013 | 7,015,814.71 | 14,245,271.58 | 7,229,456.87  | 21,261,086.29 |
| 2014 | 7,374,370.55 | 16,304,041.16 | 8,929,670.61  | 23,678,411.71 |



## Imports by Section



## **Exports by Section**



# **Financial Services**





## Deposit Money Banks Staff Strength

## Transactions At The Nigerian Stock Exchange



## Annual Market Capitalisation On The Nigerian Stock