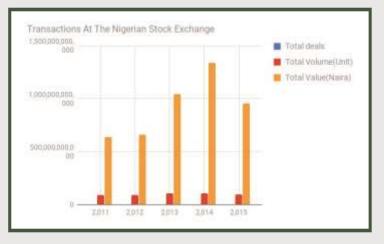

| FOREIGN EXCHANGE (US\$' MILLION)                                                                                                  | 94   |
|-----------------------------------------------------------------------------------------------------------------------------------|------|
| TABLE 301: INTERNATIONAL INVESTMENT POSITION OF NIGERIA                                                                           | 95   |
| TABLE 302: INTERNATIONAL INVESTMENT POSITION OF NIGERIA                                                                           | 96   |
| TABLE 303: INTERNATIONAL INVESTMENT POSITION                                                                                      | 97   |
| TABLE 304: INTERNATIONAL INVESTMENT POSITION                                                                                      | 98   |
| TABLE 305: SUMMARY OF ASSETS AND LIABILITIES OF FINANCE HOUSES                                                                    |      |
| TABLE 306: ANALYSIS OF STATE BOARDS OF INTERNAL REVENUE (SBIR) INTERNALLY GENERATED                                               |      |
| REVENUE (IGR) DATA FOR 2014& 2015 <b>99</b>                                                                                       |      |
| TABLE 307: NUMBER OF BANKS BRANCHES IN NIGERIA (BY STATES) AND ABROAD                                                             |      |
| TABLE 308: SUMMARY OF ASSETS & LIABILITIES OF COMMUNITY/MICROFINANCE BANKS                                                        | 102  |
| TABLE 309: ANNUAL DMBS BALANCE SHEET $102$                                                                                        |      |
| TABLE 310: ANNUAL DMBS BALANCE SHEET                                                                                              |      |
| TABLE 311: ANNUAL DMBS BALANCE SHEET <b>103</b>                                                                                   |      |
| TABLE 312: SUMMARY OF ASSETS & LIABILITIES OF COMMUNITY/MICROFINANCE BANKS $104$ TABLE 313: DEPOSIT MONEY BANKS STAFF STREE $104$ | NGTH |
| TABLE 314: CREDITS TO THE ECONOMIC SECTOR BY QUARTER                                                                              | 105  |
| TABLE 315: ANNUAL DMBS BALANCE SHEET                                                                                              | 105  |
| TABLE 316: TRANSACTIONS AT THE NIGERIAN STOCK EXCHANGE                                                                            |      |
| TABLE 317: ANNUAL MARKET CAPITALISATION ON THE NIGERIAN STOCK EXCHANGE (AS AT DEC 31,                                             |      |