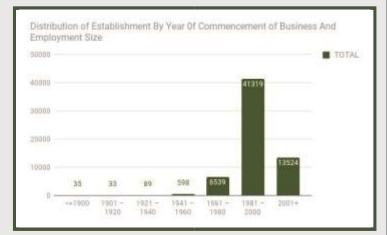

| Year Band — | Employment Band |        |        |         |         | Tel       |           |       |        |
|-------------|-----------------|--------|--------|---------|---------|-----------|-----------|-------|--------|
|             | 01-Apr          | 05-Sep | Oct-19 | 20 - 49 | 50 - 99 | 100 - 499 | 500 - 999 | 1000+ | Total  |
| <=1900      | 2               | 12     | 6      | 11      | 1       | 2         | 0         | 1     | 35     |
| 1901 - 1920 | 0               | 11     | 6      | 8       | 4       | 2         | 0         | 2     | 33     |
| 1921 - 1940 | 3               | 20     | 22     | 18      | 9       | 12        | 3         | 2     | 89     |
| 1941 - 1960 | 16              | 207    | 137    | 114     | 45      | 61        | 1         | 11    | 598    |
| 1961 - 1980 | 238             | 3,219  | 1,578  | 884     | 277     | 272       | 39        | 32    | 6,539  |
| 1981 - 2000 | 2,598           | 24,209 | 9,411  | 3,675   | 724     | 598       | 61        | 43    | 41,319 |
| 2001+       | 897             | 7,965  | 2,987  | 1,338   | 232     | 89        | 8         | 8     | 13,524 |
| Total       | 3,754           | 35,643 | 14,147 | 6,048   | 1,292   | 1,036     | 118       | 99    | 62,137 |

#### TABLE 204: DISTRIBUTION OF ESTABLISHMENT BY YEAR OF COMMENCEMENT OF BUSINESS AND EMPLOYMENT SIZE, -2010

Source: National Drug Law Enforcement Agency (NDLEA)

| TABLE 205. TOTAL NUMBER OF REGISTERED COMPAN | IES BEINAFDAC, - 2011 |
|----------------------------------------------|-----------------------|
| Licences by Type                             | 2011                  |
| Applications Received                        | 6,839                 |
| Number Granted                               | 6,212                 |
| Number Withdrawn                             | Na                    |
| Number Denied                                | 60                    |
| Imported Fake/Sub Std. Drugs<br>Impounded    | 63                    |