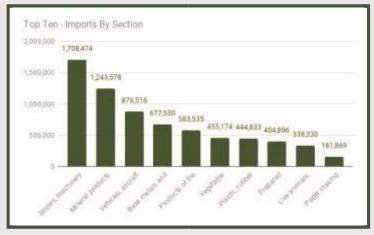

.....

TABLE 267: PERCENTAGE DISTRIBUTION OF PERSONS BY SOURCE OF ACCESS TO PERSONAL

| TABLE 268: PERCENTAGE DISTRIBUTION OF PERSON BY ACCESS AND OWNERSHIP OF INTERNET, 2010      | 69 |
|---------------------------------------------------------------------------------------------|----|
| TABLE 269: PERCENTAGE DISTRIBUTION OF PERSONS BY SOURCE of ACCESS TO INTERNET, 2010         | 70 |
| TABLE 270: SUMMARY OF FOREIGN TRADE AND VISIBLE BALANCE? ('Million)'         COMPUTER, 2010 | 71 |
| TABLE 271: IMPORTS BY SECTION                                                               | 72 |
| TABLE 272: EXPORT BY SECTION                                                                | 73 |
| TABLE 273: IMPORTS BY REGION AND MAJOR TRADING PARTNERS       2011-2014                     | 73 |
| TABLE 274: EXPORTS BY REGION AND MAJOR TRADING PARTNERS 74                                  |    |
| TABLE 275: GROSS DOMESTIC PRODUCT AND EXPENDITURE AT CURRENT PURCHASERS' VALUE              | 76 |
| TABLE 276: NATIONAL DISPOSABLE INCOME AND ITS APPROPRIATION AT CURRENT PURCHASERS'          |    |
| VALUE                                                                                       | 77 |
| TABLE 277: CAPITAL FINANCE CURRENT PURCHASERS' VALUE                                        | 77 |
|                                                                                             |    |
|                                                                                             | 78 |
| TABLE 280: NATIONAL DISPOSABLE INCOME AND ITS APPROPRIATION PURCHASERS VALUES 20102014      |    |
|                                                                                             | 79 |
| TABLE 281: CAPITAL FINANCE AT 2010-2014 PURCHASER'S VALUES                                  | 80 |
| TABLE 278: EXTERNAL TRANSACTIONS CURRENT PURCHASERS' VALUE 78                               |    |
| TABLE 279: GROSS DOMESTIC PRODUCT AND EXPENDITURE PURCHASER'S VALUES 2010-2014              |    |