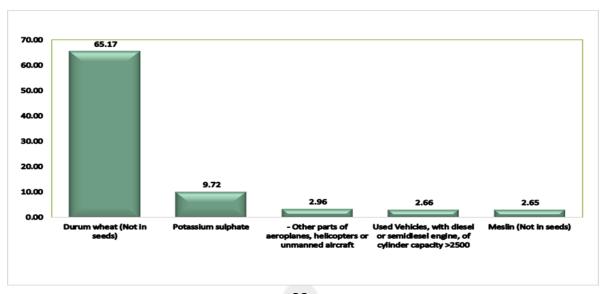

On the other hand, the value of imports from Canada stood at \mathbb{\text{\text{\text{\text{4}}}}}96.77 billion. The largest imported commodity from Canada was Durum wheat (Not in seeds) valued at \mathbb{\text{\text{\text{\text{\text{\text{\text{\text{\text{\text{\text{\text{\text{\text{\text{\text{\text{\text{\text{\text{\text{\text{\text{\text{\text{\text{\text{\text{\text{\text{\text{\text{\text{\text{\text{\text{\text{\text{\text{\text{\text{\text{\text{\text{\text{\text{\text{\text{\text{\text{\text{\text{\text{\text{\text{\text{\text{\text{\text{\text{\text{\text{\text{\text{\text{\text{\text{\text{\text{\text{\text{\text{\text{\text{\text{\text{\text{\text{\text{\text{\text{\text{\text{\text{\text{\text{\text{\text{\text{\text{\text{\text{\text{\text{\text{\text{\text{\text{\text{\text{\text{\text{\text{\text{\text{\text{\text{\text{\text{\text{\text{\text{\text{\text{\text{\text{\text{\text{\text{\text{\text{\text{\text{\text{\text{\text{\text{\text{\text{\text{\text{\text{\text{\text{\text{\text{\text{\text{\text{\text{\text{\text{\text{\text{\text{\text{\text{\text{\text{\text{\text{\text{\text{\text{\text{\text{\text{\text{\text{\text{\text{\text{\text{\text{\text{\text{\text{\text{\text{\text{\text{\text{\text{\text{\text{\text{\text{\text{\text{\text{\text{\text{\text{\text{\text{\text{\text{\text{\text{\text{\text{\text{\text{\text{\text{\text{\text{\text{\text{\text{\text{\text{\text{\text{\text{\text{\text{\text{\text{\text{\text{\text{\text{\text{\text{\text{\text{\text{\text{\text{\text{\text{\text{\text{\text{\text{\text{\text{\text{\text{\text{\text{\text{\text{\text{\text{\text{\text{\text{\text{\text{\text{\text{\text{\text{\text{\text{\text{\text{\text{\text{\text{\text{\text{\text{\text{\text{\text{\text{\text{\text{\text{\text{\text{\text{\text{\text{\text{\text{\text{\text{\text{\text{\text{\text{\text{\text{\text{\text{\text{\text{\text{\text{\text{\text{\text{\text{\text{\text{\text{\text{\text{\text{\text{\text{\text{\text{\text{\text{\text{\text{\text{\text{\text{\text{\text{\tex