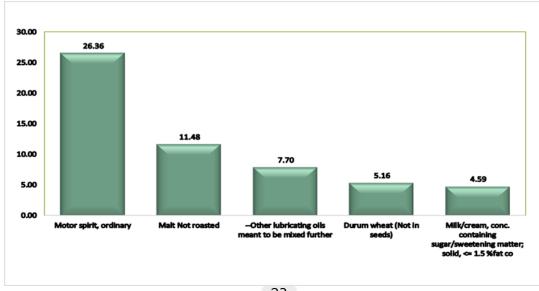

Conversely, the main commodities imported were "Motor spirit, ordinary" worth ₦26.36 billion, "Malt Not roasted" valued at ₦11.48 billion, Other lubricating oils meant to be mixed further at ₦7.70 billion and others were imported from France during the period under review.