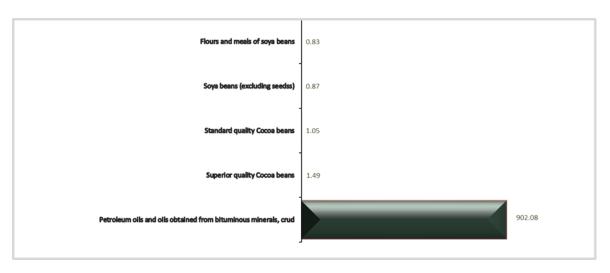

#### **CANADA**

Total exports to Canada in the fourth quarter of 2024 were valued at ₦907.64 billion or 7.15% of total exports. Exports to Canada were largely dominated by "Petroleum oils and oils obtained from bituminous minerals, crude" worth ₦902.08 billion, Superior quality Cocoa Beans worth ₦1.49 billion, Standard quality Cocoa beans valued at ₦1.05 billion and others.