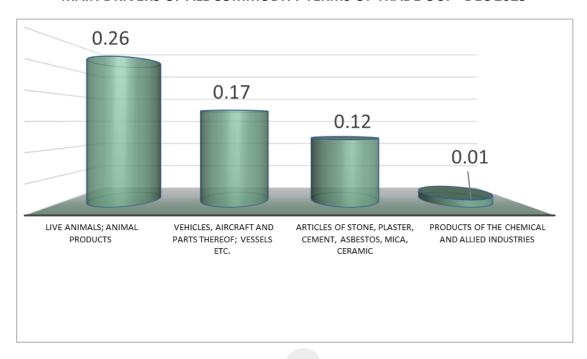

## All Commodity Group Import Index (Table 1).

The All-Commodity Group Import Index increased by 0.79 per cent points between October and December 2023. This is a result of increases in the change in prices of products of "Mineral products" by (+1.36), "Prepared foodstuffs; beverages, spirits and vinegar; tobacco" by (+1.21), "Textiles and textile articles" by (+1.18), and "Papermaking material; paper and paperboard, articles." By (+1.14). Between October and November 2023, the All-Commodity Group Import Price Index increased by 0.31 per cent point, this was due to increases in the change in prices of "Papermaking material; paper and paperboard, articles" by (+0.82), "Wood and articles of wood, wood charcoal and articles." by (+0.71), and "Textiles and textile articles" by (+0.70).

#### MAIN DRIVERS OF ALL COMMODITY GROUP IMPORT INDEX OCT- DEC 2023