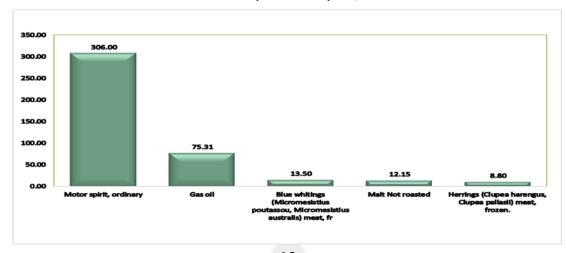

On the other hand, total imports from The Netherlands were valued at \\$482.43 billion during the period under review and the most traded commodity was Motor spirit, ordinary worth \\$306.00 billion, this was followed by "Gas oil" valued at \\$75.31 billion and "Blue whitings (Micromesistius poutassou, Micromesistius australis) meat" at \\$13.50 billion and others.