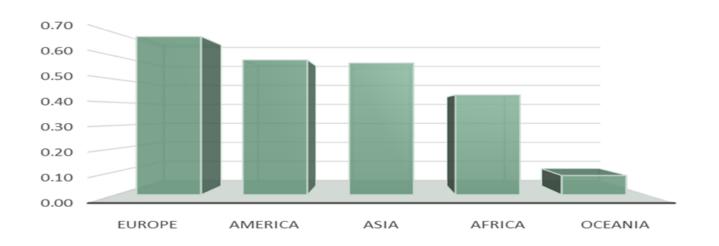

## **All Region Group Import Index (Table 5)**

All Region Import Price Index increased by 0.79 per cent point between October and December 2023, this was due to rising import prices from America (+1.23), Asia (+1.20), Europe (+0.89), Africa (+0.86), and Oceania (0.46) of goods imported from the region. The month-on-month import price changes showed an increase of (+0.31) per cent points in November and (+0.48) per cent points in December 2023. The contributions according to regions were America (+0.65,), Asia (+0.63), Africa (+0.42), Oceania (0.37), and Europe (+0.21) between October and November.

#### CONTRIBUTION TO ALL REGION GROUP IMPORT INDEX OCT - DEC 2023

Between November and December 2023, the All-Region Import Index recorded an increase in changes in import prices of (+0.48) per cent points. The regions responsible for the increase in changes in import prices were Europe (+0.68), America (+0.58), Asia (+0.57), Africa (+0.43), and Oceania (+0.08) per cent points.