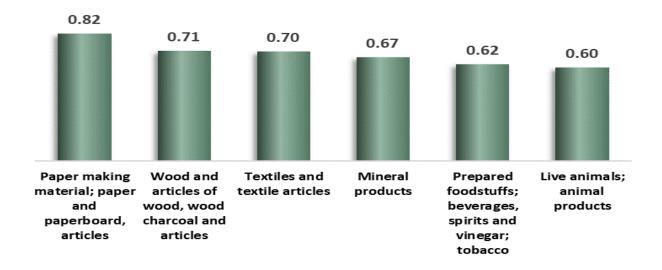

Between November and December 2023, the All-Commodity Group Import Index increased by 0.48 per cent points, resulting from an increase in the prices of "Plastic, rubber and articles thereof" (+0.75), "Mineral products" (+0.70), "Footwear, headgear, umbrellas, sunshades, whips etc." (+0.65) and products of "Prepared foodstuffs; beverages, spirits and vinegar; tobacco" (+0.59).