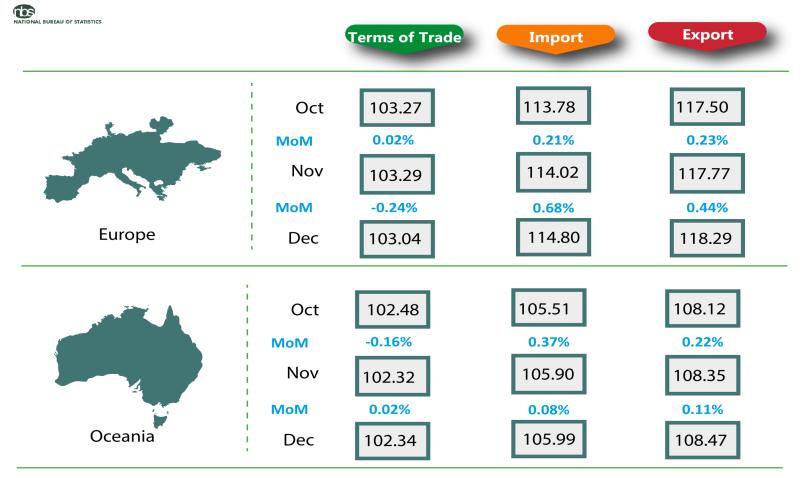

# Price Indexes by Region

| NATIONAL BUREAU OF STATISTICS                                                                                                                                                                                                                                                                                                                                                                                                                                                                                                                                                                                                                                                                                                                                                                                                                                                                                                                                                                                                                                                                                                                                                                                                                                                                                                                                                                                                                                                                                                                                                                                                                                                                                                                                                                                                                                                                                                                                                                                                                                                                                                  |     | Terms of Trade | Import | Export |
|--------------------------------------------------------------------------------------------------------------------------------------------------------------------------------------------------------------------------------------------------------------------------------------------------------------------------------------------------------------------------------------------------------------------------------------------------------------------------------------------------------------------------------------------------------------------------------------------------------------------------------------------------------------------------------------------------------------------------------------------------------------------------------------------------------------------------------------------------------------------------------------------------------------------------------------------------------------------------------------------------------------------------------------------------------------------------------------------------------------------------------------------------------------------------------------------------------------------------------------------------------------------------------------------------------------------------------------------------------------------------------------------------------------------------------------------------------------------------------------------------------------------------------------------------------------------------------------------------------------------------------------------------------------------------------------------------------------------------------------------------------------------------------------------------------------------------------------------------------------------------------------------------------------------------------------------------------------------------------------------------------------------------------------------------------------------------------------------------------------------------------|-----|----------------|--------|--------|
|                                                                                                                                                                                                                                                                                                                                                                                                                                                                                                                                                                                                                                                                                                                                                                                                                                                                                                                                                                                                                                                                                                                                                                                                                                                                                                                                                                                                                                                                                                                                                                                                                                                                                                                                                                                                                                                                                                                                                                                                                                                                                                                                |     |                |        |        |
|                                                                                                                                                                                                                                                                                                                                                                                                                                                                                                                                                                                                                                                                                                                                                                                                                                                                                                                                                                                                                                                                                                                                                                                                                                                                                                                                                                                                                                                                                                                                                                                                                                                                                                                                                                                                                                                                                                                                                                                                                                                                                                                                | Oct | 101.89         | 111.49 | 113.59 |
|                                                                                                                                                                                                                                                                                                                                                                                                                                                                                                                                                                                                                                                                                                                                                                                                                                                                                                                                                                                                                                                                                                                                                                                                                                                                                                                                                                                                                                                                                                                                                                                                                                                                                                                                                                                                                                                                                                                                                                                                                                                                                                                                | MoM | -0.12%         | 0.31%  | 0.19%  |
|                                                                                                                                                                                                                                                                                                                                                                                                                                                                                                                                                                                                                                                                                                                                                                                                                                                                                                                                                                                                                                                                                                                                                                                                                                                                                                                                                                                                                                                                                                                                                                                                                                                                                                                                                                                                                                                                                                                                                                                                                                                                                                                                | Nov | 101.77         | 111.83 | 113.81 |
|                                                                                                                                                                                                                                                                                                                                                                                                                                                                                                                                                                                                                                                                                                                                                                                                                                                                                                                                                                                                                                                                                                                                                                                                                                                                                                                                                                                                                                                                                                                                                                                                                                                                                                                                                                                                                                                                                                                                                                                                                                                                                                                                | MoM | -0.10%         | 0.48%  | 0.38%  |
| All Region Group                                                                                                                                                                                                                                                                                                                                                                                                                                                                                                                                                                                                                                                                                                                                                                                                                                                                                                                                                                                                                                                                                                                                                                                                                                                                                                                                                                                                                                                                                                                                                                                                                                                                                                                                                                                                                                                                                                                                                                                                                                                                                                               | Dec | 101.66         | 112.37 | 114.24 |
|                                                                                                                                                                                                                                                                                                                                                                                                                                                                                                                                                                                                                                                                                                                                                                                                                                                                                                                                                                                                                                                                                                                                                                                                                                                                                                                                                                                                                                                                                                                                                                                                                                                                                                                                                                                                                                                                                                                                                                                                                                                                                                                                |     |                |        |        |
|                                                                                                                                                                                                                                                                                                                                                                                                                                                                                                                                                                                                                                                                                                                                                                                                                                                                                                                                                                                                                                                                                                                                                                                                                                                                                                                                                                                                                                                                                                                                                                                                                                                                                                                                                                                                                                                                                                                                                                                                                                                                                                                                | Oct | 96.22          | 106.62 | 102.58 |
|                                                                                                                                                                                                                                                                                                                                                                                                                                                                                                                                                                                                                                                                                                                                                                                                                                                                                                                                                                                                                                                                                                                                                                                                                                                                                                                                                                                                                                                                                                                                                                                                                                                                                                                                                                                                                                                                                                                                                                                                                                                                                                                                | MoM | -0.31%         | 0.42%  | 0.12%  |
|                                                                                                                                                                                                                                                                                                                                                                                                                                                                                                                                                                                                                                                                                                                                                                                                                                                                                                                                                                                                                                                                                                                                                                                                                                                                                                                                                                                                                                                                                                                                                                                                                                                                                                                                                                                                                                                                                                                                                                                                                                                                                                                                | Nov | 95.92          | 107.07 | 102.70 |
|                                                                                                                                                                                                                                                                                                                                                                                                                                                                                                                                                                                                                                                                                                                                                                                                                                                                                                                                                                                                                                                                                                                                                                                                                                                                                                                                                                                                                                                                                                                                                                                                                                                                                                                                                                                                                                                                                                                                                                                                                                                                                                                                | MoM | -0.19%         | 0.43%  | 0.24%  |
| Africa                                                                                                                                                                                                                                                                                                                                                                                                                                                                                                                                                                                                                                                                                                                                                                                                                                                                                                                                                                                                                                                                                                                                                                                                                                                                                                                                                                                                                                                                                                                                                                                                                                                                                                                                                                                                                                                                                                                                                                                                                                                                                                                         | Dec | 95.74          | 107.53 | 102.95 |
|                                                                                                                                                                                                                                                                                                                                                                                                                                                                                                                                                                                                                                                                                                                                                                                                                                                                                                                                                                                                                                                                                                                                                                                                                                                                                                                                                                                                                                                                                                                                                                                                                                                                                                                                                                                                                                                                                                                                                                                                                                                                                                                                |     | 20.20          | 110.10 | 100.22 |
|                                                                                                                                                                                                                                                                                                                                                                                                                                                                                                                                                                                                                                                                                                                                                                                                                                                                                                                                                                                                                                                                                                                                                                                                                                                                                                                                                                                                                                                                                                                                                                                                                                                                                                                                                                                                                                                                                                                                                                                                                                                                                                                                | Oct | 98.30          | 110.10 | 108.22 |
|                                                                                                                                                                                                                                                                                                                                                                                                                                                                                                                                                                                                                                                                                                                                                                                                                                                                                                                                                                                                                                                                                                                                                                                                                                                                                                                                                                                                                                                                                                                                                                                                                                                                                                                                                                                                                                                                                                                                                                                                                                                                                                                                | MoM | -0.41%         | 0.65%  | 0.24%  |
|                                                                                                                                                                                                                                                                                                                                                                                                                                                                                                                                                                                                                                                                                                                                                                                                                                                                                                                                                                                                                                                                                                                                                                                                                                                                                                                                                                                                                                                                                                                                                                                                                                                                                                                                                                                                                                                                                                                                                                                                                                                                                                                                | Nov | 97.90          | 110.10 | 108.49 |
|                                                                                                                                                                                                                                                                                                                                                                                                                                                                                                                                                                                                                                                                                                                                                                                                                                                                                                                                                                                                                                                                                                                                                                                                                                                                                                                                                                                                                                                                                                                                                                                                                                                                                                                                                                                                                                                                                                                                                                                                                                                                                                                                | MoM | -0.37%         | 0.58%  | 0.21%  |
| America                                                                                                                                                                                                                                                                                                                                                                                                                                                                                                                                                                                                                                                                                                                                                                                                                                                                                                                                                                                                                                                                                                                                                                                                                                                                                                                                                                                                                                                                                                                                                                                                                                                                                                                                                                                                                                                                                                                                                                                                                                                                                                                        | Dec | 97.54          | 111.46 | 108.72 |
| 44 Page 1                                                                                                                                                                                                                                                                                                                                                                                                                                                                                                                                                                                                                                                                                                                                                                                                                                                                                                                                                                                                                                                                                                                                                                                                                                                                                                                                                                                                                                                                                                                                                                                                                                                                                                                                                                                                                                                                                                                                                                                                                                                                                                                      | :   |                |        |        |
|                                                                                                                                                                                                                                                                                                                                                                                                                                                                                                                                                                                                                                                                                                                                                                                                                                                                                                                                                                                                                                                                                                                                                                                                                                                                                                                                                                                                                                                                                                                                                                                                                                                                                                                                                                                                                                                                                                                                                                                                                                                                                                                                | Oct | 106.89         | 108.93 | 116.44 |
|                                                                                                                                                                                                                                                                                                                                                                                                                                                                                                                                                                                                                                                                                                                                                                                                                                                                                                                                                                                                                                                                                                                                                                                                                                                                                                                                                                                                                                                                                                                                                                                                                                                                                                                                                                                                                                                                                                                                                                                                                                                                                                                                | MoM | -0.53%         | 0.63%  | 0.10%  |
| 1                                                                                                                                                                                                                                                                                                                                                                                                                                                                                                                                                                                                                                                                                                                                                                                                                                                                                                                                                                                                                                                                                                                                                                                                                                                                                                                                                                                                                                                                                                                                                                                                                                                                                                                                                                                                                                                                                                                                                                                                                                                                                                                              | Nov | 106.33         | 109.62 | 116.56 |
| The state of the s | MoM | -0.25%         | 0.57%  | 0.32%  |
| Asia                                                                                                                                                                                                                                                                                                                                                                                                                                                                                                                                                                                                                                                                                                                                                                                                                                                                                                                                                                                                                                                                                                                                                                                                                                                                                                                                                                                                                                                                                                                                                                                                                                                                                                                                                                                                                                                                                                                                                                                                                                                                                                                           | Dec | 106.06         | 110.24 | 116.92 |