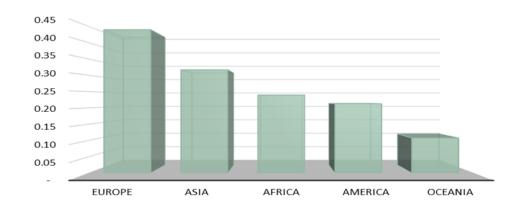

## **All Region Group Import Index (Table 5)**

All Region Import Price Index increased by 0.79 per cent point between October and December 2023, this was due to rising import prices from America (+1.23), Asia (+1.20), Europe (+0.89), Africa (+0.86), and Oceania (0.46) of goods imported from the region. The month-on-month import price changes showed an increase of (+0.31) per cent points in November and (+0.48) per cent points in December 2023. The contributions according to regions were America (+0.65,), Asia (+0.63), Africa (+0.42), Oceania (0.37), and Europe (+0.21) between October and November.

#### CONTRIBUTION TO ALL REGION GROUP IMPORT INDEX OCT - DEC 2023

Between November and December 2023, the All-Region Import Index recorded an increase in changes in import prices of (+0.48) per cent points. The regions responsible for the increase in changes in import prices were Europe (+0.68), America (+0.58), Asia (+0.57), Africa (+0.43), and Oceania (+0.08) per cent points.

#### **CONTRIBUTION TO ALL REGION GROUP IMPORT INDEX OCT – DEC 2023**