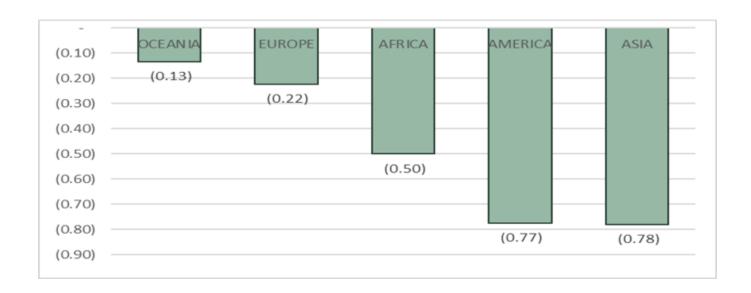

## Terms of Trade by Country Regions [2018 Jan=100] (Table 6)

The All-Region Group Terms of Trade stood at 101.89 per cent, 101.77 per cent and 101.66 per cent in October, November, and December 2023, respectively. The Terms of Trade by region decreased by 0.12 per cent point in November and by 0.10 per cent in December 2023 resulting in an All-Region Term of Trade of (-0.22) per cent points.