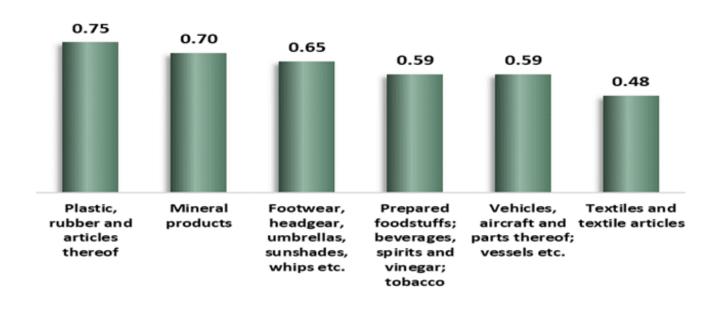

## **All Commodity Group Export Index (Table 2)**

The All-Commodity Group Export Index increased by 0.57 per cent points between October and December 2023. This is due to changes in the prices of "Prepared foodstuffs; beverages, spirits and vinegar; tobacco." By (+1.19), "Live animals; animal products" by (+1.12), "Vehicles, aircraft, and parts thereof; vessels etc." by (+1.07), and "Products of the chemical and allied industries" by (+0.94). Between October and November 2023, the All-Commodity Export Index increased by 0.19 per cent points. This can be attributed to the changes in the prices of Live animals, and animal products. (+0.77), Prepared foodstuffs; beverages, spirits, and vinegar; tobacco (+0.73), and Vehicles, aircraft and parts thereof; vessels etc. (+0.55).

#### MAIN DRIVERS OF ALL COMMODITY GROUP EXPORT INDEX OCT – DEC 2023

The All-Commodity Group Export increased by 0.38 per cent points between November and December 2023. This was due to an increase in the changes in price of Products of the chemical and allied industries. (0.64), Vehicles, aircraft, and parts thereof; vessels etc. (0.52), Vegetable products (0.48) per cent points, and Prepared foodstuffs; beverages, spirits and vinegar; tobacco with 0.46 per cent points.

# MAIN DRIVERS OF ALL COMMODITY GROUP EXPORT INDEX OCT – DEC 2023