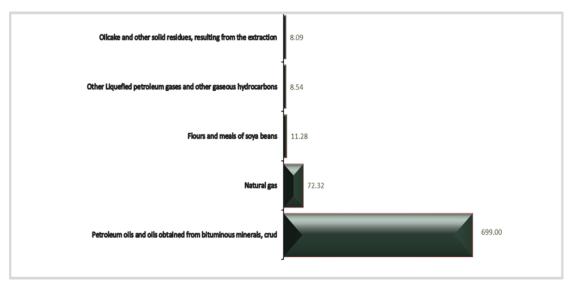

#### **FRANCE**

In the fourth quarter of 2023, total exports to France stood at \(\pm\)799.77 billion accounting for 6.30% of total exports. The largest export commodity to France was "Petroleum oils and oils obtained from bituminous minerals, crude" worth \(\pm\)699.00 billion. This was followed by Natural Gas valued at \(\pm\)72.32 billion, "Flour and meals of soya beans" worth \(\pm\)11.28 billion and others.