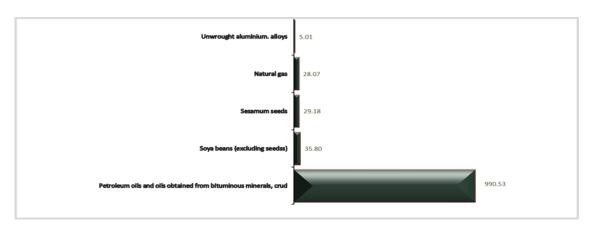

#### **INDIA**

India remained one of our top export destinations in the fourth quarter of 2023 with total exports amounting to ₩1,101.47 billion, representing 8.68% of total exports. The largest exported commodity was "Petroleum oils and oils obtained from bituminous minerals, crude" valued at ₩990.53 billion, this was followed by "Soya beans (excluding seeds)" at ₩35.80 billion and "Sesamum seeds" worth ₩29.18 billion.