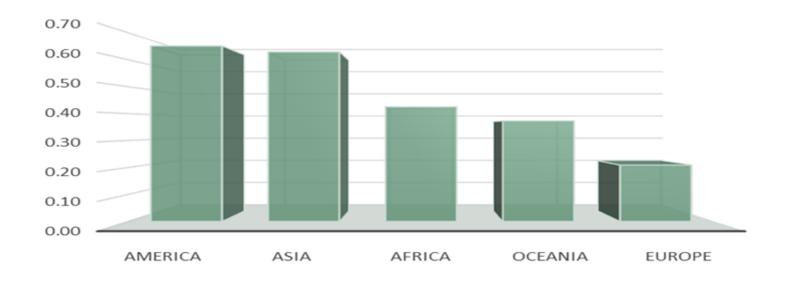

## **All Region Group Export Index (Table 4)**

The All-Region Export Index increased by 0.57 per cent points between October and December 2023. This was due to an increase in changes in export prices to all the regions; Europe (+0.67), America (+0.46), Asia (+0.41), Africa (+0.36), and Oceania (+0.32). Similarly, between October and November 2023, export prices increased by (+0.19) per cent point, this was also attributed to changes in the export price to most of the regions; America (+0.24), Europe (+0.23), Oceania (+0.22), Africa (+0.12), and Asia (+0.10).

Between November and December 2023, export prices changed by (+0.38) per cent point due to increases in export prices to all the economic regions; Europe (+0.44), Asia (+0.32), Africa (+0.24), America (+0.21), and Oceania (0.11).