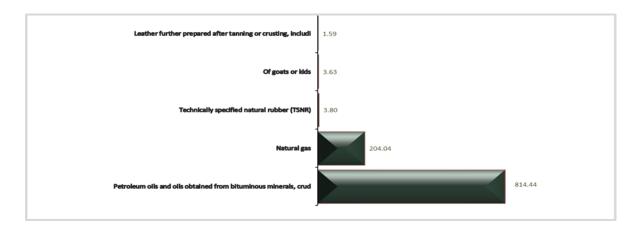

#### **SPAIN**

In the fourth quarter of 2023, Nigeria's export trade to Spain stood at ₦1,030.09 billion representing 8.11% of total exports. The main export commodity to Spain in the quarter under review was "Petroleum oils and oils obtained from bituminous minerals, crude" worth ₦814.44 billion. This was followed by "Natural Gas" valued at ₦204.04 billion, "Technically specified natural rubber" valued at ₦3.80 billion and others.

Imports from Spain were mainly "Mixed alkylbenzenes and mixed alkylnaphthalenes" valued at ₦11.55 billion, "Gypsum; anhydrite" valued at ₦6.66 billion and "Tugs and pusher craft." valued at ₦3.56 billion in the quarter under review.