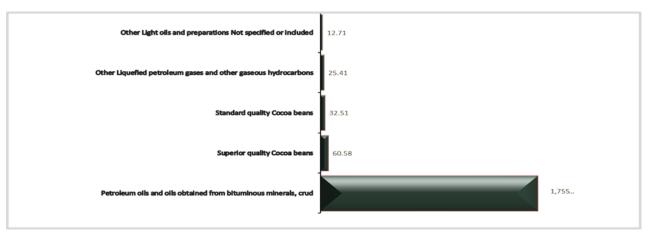

## THE NETHERLANDS

In Q4, 2023, Nigeria's export trade with The Netherlands was valued at ₦1,910.47 billion accounting for 15.05% of total export. Major commodities exported during the period were Petroleum oils and oils obtained from bituminous minerals, crude worth ₦1,755.90 billion, Superior quality Cocoa beans valued at ₦60.58 billion and Standard quality Cocoa beans worth ₦32.51 billion.