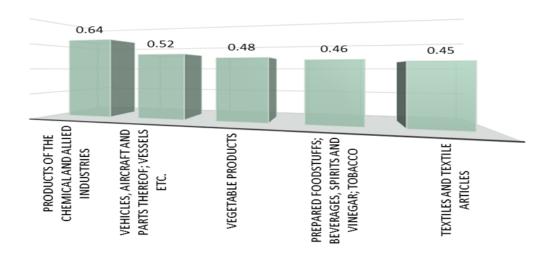

#### MAIN DRIVERS OF ALL COMMODITY GROUP EXPORT INDEX OCT – DEC 2023

The All-Commodity Group Export increased by 0.38 per cent points between November and December 2023. This was due to an increase in the changes in price of Products of the chemical and allied industries. (0.64), Vehicles, aircraft, and parts thereof; vessels etc. (0.52), Vegetable products (0.48) per cent points, and Prepared foodstuffs; beverages, spirits and vinegar; tobacco with 0.46 per cent points.

# MAIN DRIVERS OF ALL COMMODITY GROUP EXPORT INDEX OCT – DEC 2023