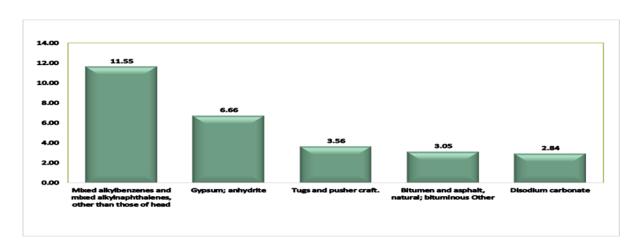

Imports from Spain were mainly "Mixed alkylbenzenes and mixed alkylnaphthalenes" valued at ₦11.55 billion, "Gypsum; anhydrite" valued at ₦6.66 billion and "Tugs and pusher craft." valued at ₦3.56 billion in the quarter under review.