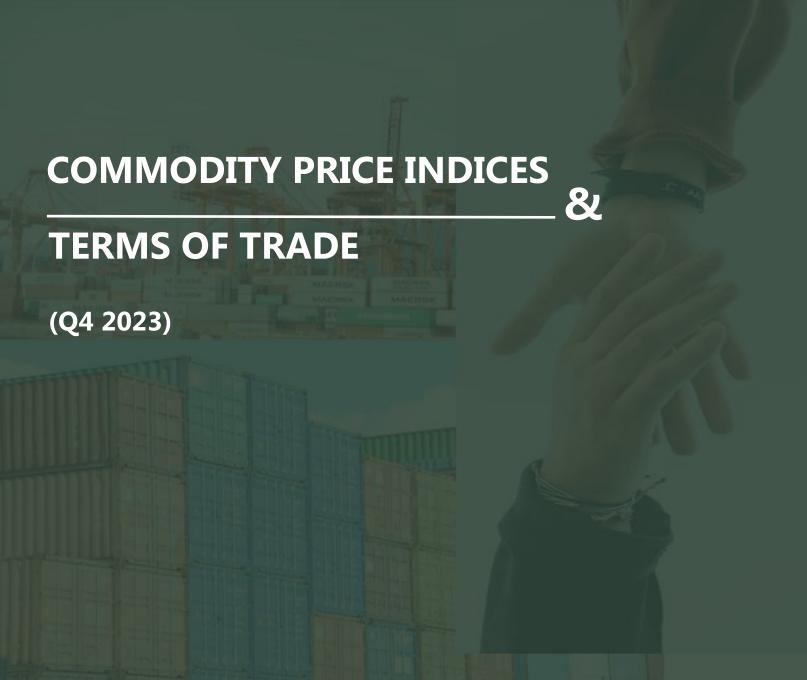

## All Commodity Group Import Index (Table 1).

The All-Commodity Group Import Index increased by 0.79 per cent points between October and December 2023. This is a result of increases in the change in prices of products of "Mineral products" by (+1.36), "Prepared foodstuffs; beverages, spirits and vinegar; tobacco" by (+1.21), "Textiles and textile articles" by (+1.18), and "Papermaking material; paper and paperboard, articles." By (+1.14). Between October and November 2023, the All-Commodity Group Import Price Index increased by 0.31 per cent point, this was due to increases in the change in prices of "Papermaking material; paper and paperboard, articles" by (+0.82), "Wood and articles of wood, wood charcoal and articles." by (+0.71), and "Textiles and textile articles" by (+0.70).

#### MAIN DRIVERS OF ALL COMMODITY GROUP IMPORT INDEX OCT- DEC 2023