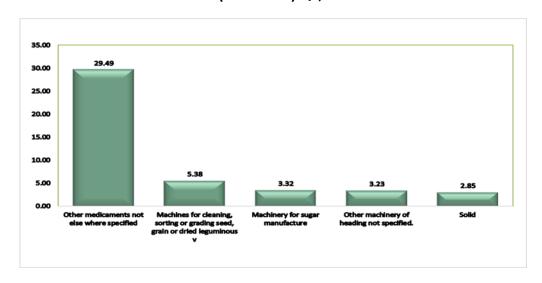

On the import side, data revealed that "Other medicaments not elsewhere specified" ranked highest with a value of \(\mathbb{\text{\text{\text{\text{\text{\text{\text{\text{\text{\text{\text{\text{\text{\text{\text{\text{\text{\text{\text{\text{\text{\text{\text{\text{\text{\text{\text{\text{\text{\text{\text{\text{\text{\text{\text{\text{\text{\text{\text{\text{\text{\text{\text{\text{\text{\text{\text{\text{\text{\text{\text{\text{\text{\text{\text{\text{\text{\text{\text{\text{\text{\text{\text{\text{\text{\text{\text{\text{\text{\text{\text{\text{\text{\text{\text{\text{\text{\text{\text{\text{\text{\text{\text{\text{\text{\text{\text{\text{\text{\text{\text{\text{\text{\text{\text{\text{\text{\text{\text{\text{\text{\text{\text{\text{\text{\text{\text{\text{\text{\text{\text{\text{\text{\text{\text{\text{\text{\text{\text{\text{\text{\text{\text{\text{\text{\text{\text{\text{\text{\text{\text{\text{\text{\text{\text{\text{\text{\text{\text{\text{\text{\text{\text{\text{\text{\text{\text{\text{\text{\text{\text{\text{\text{\text{\text{\text{\text{\text{\text{\text{\text{\text{\text{\text{\text{\text{\text{\text{\text{\text{\text{\text{\text{\text{\text{\text{\text{\text{\text{\text{\text{\text{\text{\text{\text{\text{\text{\text{\text{\text{\text{\text{\text{\text{\text{\text{\text{\text{\text{\text{\text{\text{\text{\text{\text{\text{\text{\text{\text{\text{\text{\text{\text{\text{\text{\text{\text{\text{\text{\text{\text{\text{\text{\text{\text{\text{\text{\text{\text{\text{\text{\text{\text{\text{\text{\text{\text{\text{\text{\text{\text{\text{\text{\text{\text{\text{\text{\text{\text{\text{\text{\text{\text{\text{\text{\text{\text{\text{\text{\text{\text{\text{\text{\text{\text{\text{\text{\text{\text{\text{\text{\text{\text{\text{\text{\text{\text{\text{\text{\text{\text{\text{\text{\text{\text{\text{\text{\text{\text{\text{\text{\text{\text{\text{\text{\text{\text{\text{\text{\text{\text{\text{\text{\text{\text{\text{\text{\text{\text{\text{\text{\text{\text{\text{\text{\text{\text{\text{\text{\text{\t