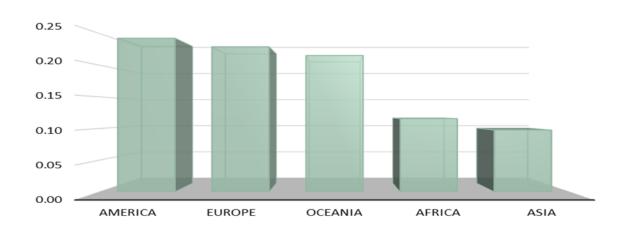

## **All Region Group Export Index (Table 4)**

The All-Region Export Index increased by 0.57 per cent points between October and December 2023. This was due to an increase in changes in export prices to all the regions; Europe (+0.67), America (+0.46), Asia (+0.41), Africa (+0.36), and Oceania (+0.32). Similarly, between October and November 2023, export prices increased by (+0.19) per cent point, this was also attributed to changes in the export price to most of the regions; America (+0.24), Europe (+0.23), Oceania (+0.22), Africa (+0.12), and Asia (+0.10).