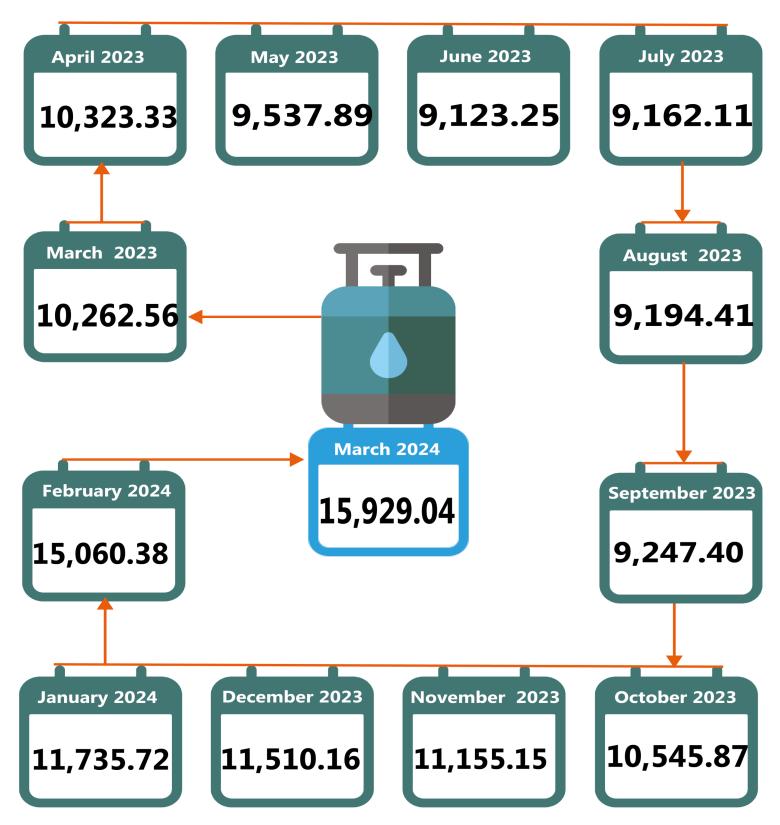

Also, the average retail price for refilling a 12.5kg Cylinder of Liquefied Petroleum Gas (Cooking Gas) increased by 5.77% on a month-on-month basis from N15,060.38 in February 2024 to N15,929.04 in March 2024. On a year-on-year basis, this rose by 55.22% from N10,262.56 in March 2023. On state profile analysis, Sokoto recorded the highest average retail price for the refilling of a 12.5kg Cylinder of Liquefied Petroleum Gas (Cooking Gas) with N17,833.33, followed by Osun with N17,588.46 and Anambra with N17,417.65. Conversely, the lowest average price was recorded in Katsina with N12,400.00, followed by Kebbi and Bauchi with N13,137.50 and N14,484.25 respectively. Analysis by zone showed that the South-South recorded the highest average retail price for refilling a 12.5kg Cylinder of Liquefied Petroleum Gas (Cooking Gas) with N16,859.85, followed by the South-East with N16,734.87, while the North-East recorded the lowest price with N14,943.48.