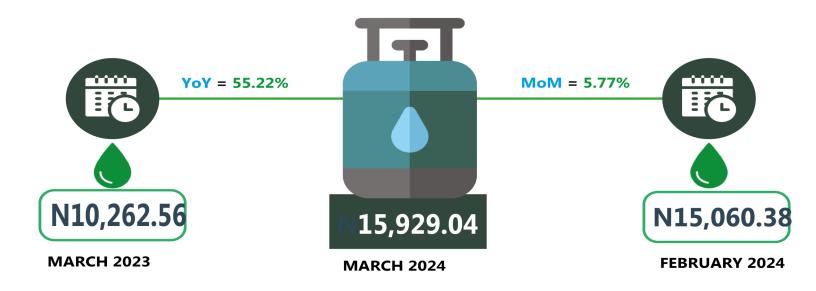

Also, the average retail price for refilling a 12.5kg Cylinder of Liquefied Petroleum Gas (Cooking Gas) increased by 5.77% on a month-on-month basis from N15,060.38 in February 2024 to N15,929.04 in March 2024. On a year-on-year basis, this rose by 55.22% from N10,262.56 in March 2023. On state profile analysis, Sokoto recorded the highest average retail price for the refilling of a 12.5kg Cylinder of Liquefied Petroleum Gas (Cooking Gas) with N17,833.33, followed by Osun with N17,588.46 and Anambra with N17,417.65. Conversely, the lowest average price was recorded in Katsina with N12,400.00, followed by Kebbi and Bauchi with N13,137.50 and N14,484.25 respectively. Analysis by zone showed that the South-South recorded the highest average retail price for refilling a 12.5kg Cylinder of Liquefied Petroleum Gas (Cooking Gas) with N16,859.85, followed by the South-East with N16,734.87, while the North-East recorded the lowest price with N14,943.48.