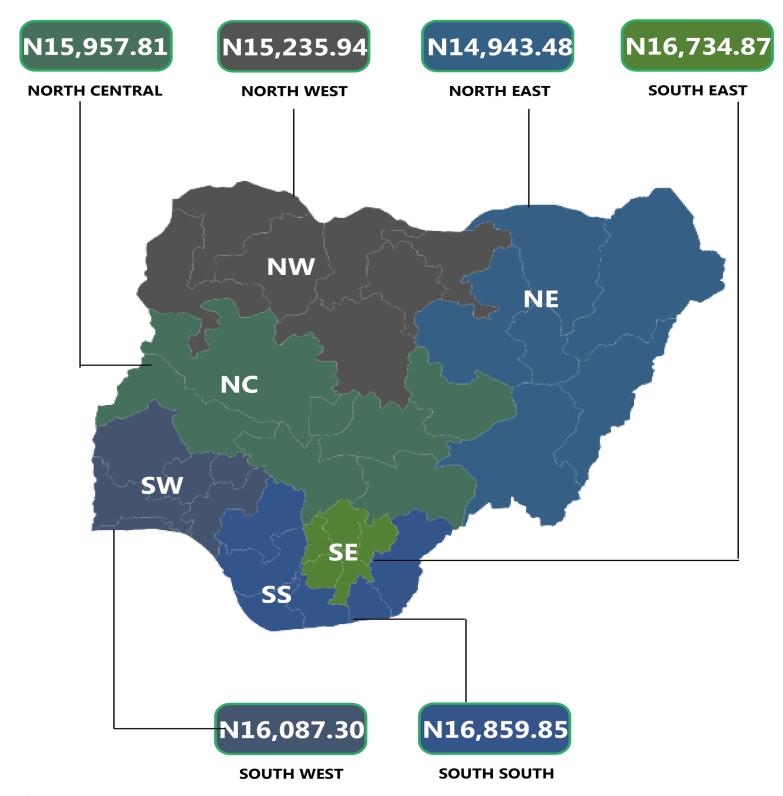

Also, the average retail price for refilling a 12.5kg Cylinder of Liquefied Petroleum Gas (Cooking Gas) increased by 5.77% on a month-on-month basis from N15,060.38 in February 2024 to N15,929.04 in March 2024. On a year-on-year basis, this rose by 55.22% from N10,262.56 in March 2023. On state profile analysis, Sokoto recorded the highest average retail price for the refilling of a 12.5kg Cylinder of Liquefied Petroleum Gas (Cooking Gas) with N17,833.33, followed by Osun with N17,588.46 and Anambra with N17,417.65. Conversely, the lowest average price was recorded in Katsina with N12,400.00, followed by Kebbi and Bauchi with N13,137.50 and N14,484.25 respectively. Analysis by zone showed that the South-South recorded the highest average retail price for refilling a 12.5kg Cylinder of Liquefied Petroleum Gas (Cooking Gas) with N16,859.85, followed by the South-East with N16,734.87, while the North-East recorded the lowest price with N14,943.48.