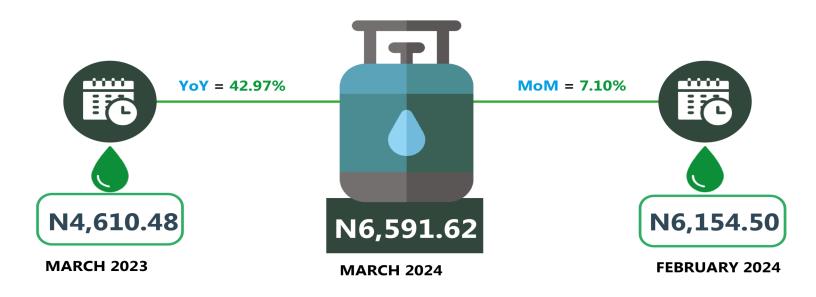

#### **EXECUTIVE SUMMARY**

The average retail price for refilling a 5kg Cylinder of Liquefied Petroleum Gas (Cooking Gas) increased by 7.10% on a month-on-month basis from N6,154.50 recorded in February 2024 to N6,591.62 in March 2024. On a year-on-year basis, this increased by 42.97% from N4,610.48 in March 2023. On state profile analysis, Kano recorded the highest average price for refilling a 5kg Cylinder of Liquefied Petroleum Gas (Cooking Gas) with N7,609.00, followed by Ogun with N7,363.64, and Akwa Ibom with N7,162.50. On the other hand, Adamawa recorded the lowest price with N5,312.50, followed by Taraba and Zamfara with N5,375.00 and N5,550.00 respectively. In addition, analysis by zone showed that the South-South recorded the highest average retail price for refilling a 5kg Cylinder of Liquefied Petroleum Gas (Cooking Gas) with N7,003.08, followed by the South-West with N6,723.22 while the North-East recorded the lowest with N6,221.30.