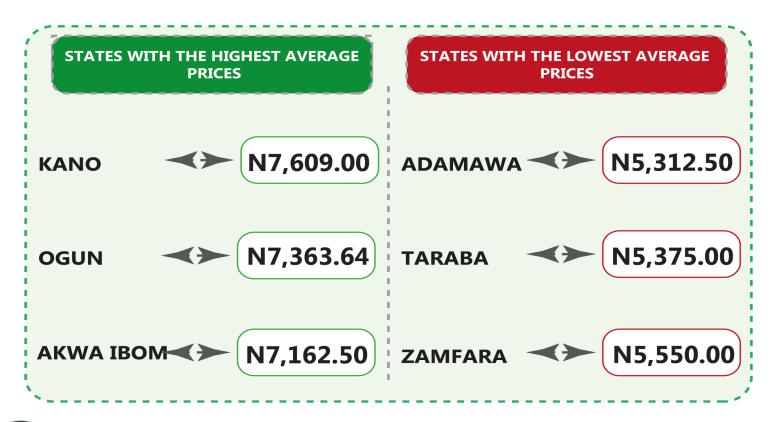

#### **EXECUTIVE SUMMARY**

The average retail price for refilling a 5kg Cylinder of Liquefied Petroleum Gas (Cooking Gas) increased by 7.10% on a month-on-month basis from N6,154.50 recorded in February 2024 to N6,591.62 in March 2024. On a year-on-year basis, this increased by 42.97% from N4,610.48 in March 2023. On state profile analysis, Kano recorded the highest average price for refilling a 5kg Cylinder of Liquefied Petroleum Gas (Cooking Gas) with N7,609.00, followed by Ogun with N7,363.64, and Akwa Ibom with N7,162.50. On the other hand, Adamawa recorded the lowest price with N5,312.50, followed by Taraba and Zamfara with N5,375.00 and N5,550.00 respectively. In addition, analysis by zone showed that the South-South recorded the highest average retail price for refilling a 5kg Cylinder of Liquefied Petroleum Gas (Cooking Gas) with N7,003.08, followed by the South-West with N6,723.22 while the North-East recorded the lowest with N6,221.30.