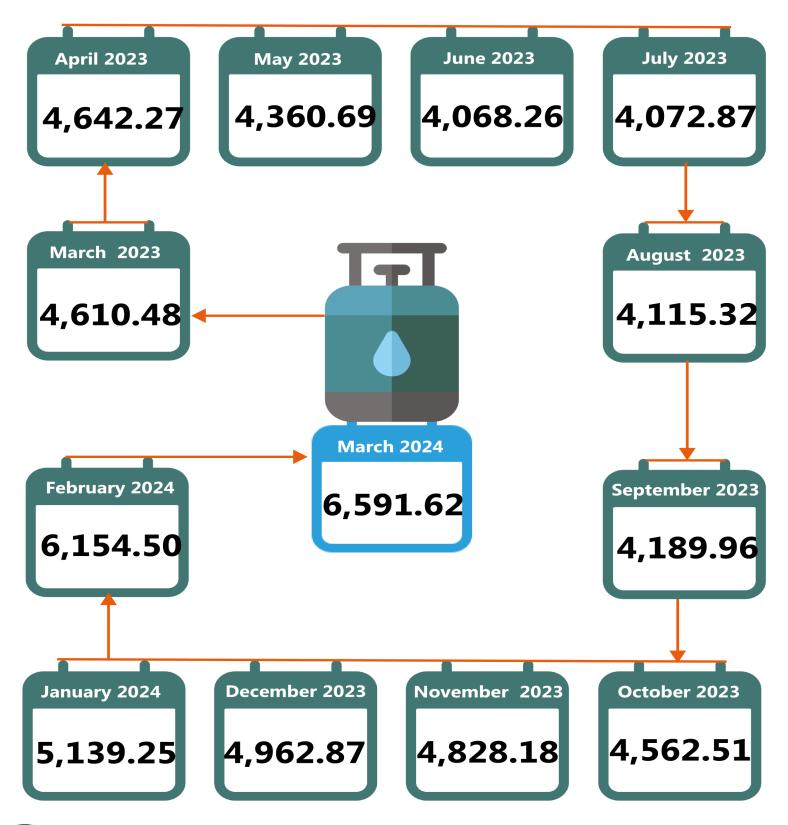

### **APPENDIX**

|               |                   | 5KG               |                   |         |       |
|---------------|-------------------|-------------------|-------------------|---------|-------|
|               | Average of Mar-23 | Average of Feb-24 | Average of Mar-24 | MoM YoY | •     |
| NORTH CENTRAL | 4,872.20          | 5,723.02          | 6,442.52          | 12.57   | 32.23 |
| Abuja         | 4,940.00          | 6,075.00          | 6,820.00          | 12.26   | 38.06 |
| Benue         | 4,870.00          | 5,500.00          | 6,260.00          | 13.82   | 28.54 |
| Kogi          | 4,862.50          | 5,675.00          | 6,453.85          | 13.72   | 32.73 |
| Kwara         | 4,962.87          | 5,650.00          | 6,090.00          | 7.79    | 22.71 |
| Nasarawa      | 4,675.00          | 5,750.00          | 6,325.00          | 10.00   | 35.29 |
| Niger         | 4,907.51          | 5,511.11          | 6,557.14          | 18.98   | 33.61 |
| Plateau       | 4,887.52          | 5,900.00          | 6,591.67          | 11.72   | 34.87 |
| NORTH EAST    | 4,614.67          | 5,802.26          | 6,221.25          | 7.22    | 34.81 |
| Adamawa       | 4,915.00          | 5,385.00          | 5,312.50          | -1.35   | 8.09  |
| Bauchi        | 4,511.60          | 6,011.25          | 6,500.00          | 8.13    | 44.07 |
| Borno         | 4,584.30          | 6,244.21          | 6,640.00          | 6.34    | 44.84 |
| Gombe         | 4,680.10          | 6,510.60          | 6,500.00          | -0.16   | 38.89 |
| Taraba        | 4,600.00          | 5,750.00          | 5,375.00          | -6.52   | 16.85 |
| Yobe          | 4,397.00          | 4,912.50          | 7,000.00          | 42.49   | 59.20 |
| NORTH WEST    | 4,651.93          | 5,987.62          | 6,578.30          | 9.87    | 41.41 |
| Jigawa        | 4,741.65          | 6,250.00          | 6,687.50          | 7.00    | 41.04 |
| Kaduna        | 4,865.10          | 5,983.33          | 6,270.00          | 4.79    | 28.88 |
| Kano          | 4,675.10          | 6,080.00          | 7,609.00          | 25.15   | 62.76 |
| Katsina       | 4,454.30          | 5,625.00          | 5,654.55          | 0.53    | 26.95 |
| Kebbi         | 4,650.00          | 5,350.00          | 7,143.75          | 33.53   | 53.63 |
| Sokoto        | 4,291.67          | 5,875.00          | 7,133.33          | 21.42   | 66.21 |
| Zamfara       | 4,885.72          | 6,750.00          | 5,550.00          | -17.78  | 13.60 |
| SOUTH EAST    | 4,441.55          | 6,616.57          | 6,611.79          | -0.07   | 48.86 |
| Abia          | 4,220.15          | 6,557.14          | 6,528.75          | -0.43   | 54.70 |
| Anambra       | 4,232.75          | 6,750.00          | 6,614.71          | -2.00   | 56.27 |
| Ebonyi        | 4,690.00          | 6,500.00          | 6,600.00          | 1.54    | 40.72 |
| Enugu         | 4,242.11          | 6,490.00          | 6,558.33          | 1.05    | 54.60 |
| Imo           | 4,822.75          | 6,785.71          | 6,757.14          | -0.42   | 40.11 |
| SOUTH SOUTH   | 4,461.32          | 6,460.95          | 7,003.08          | 8.39    | 56.97 |
| Akwa Ibom     | 4,375.00          | 6,508.33          | 7,162.50          | 10.05   | 63.71 |
| Bayelsa       | 4,681.45          | 6,330.00          | 7,045.00          | 11.30   | 50.49 |
| Cross River   | 4,677.15          | 6,250.00          | 7,107.14          | 13.71   | 51.95 |
| Delta         | 4,331.30          | 6,641.67          | 6,944.44          | 4.56    | 60.33 |
| Edo           | 4,498.58          | 6,457.14          | 6,921.88          | 7.20    | 53.87 |
| Rivers        | 4,204.45          | 6,578.57          | 6,837.50          | 3.94    | 62.63 |
| SOUTH WEST    | 4,542.52          | 6,513.30          | 6,723.22          | 3.22    | 48.01 |
| Ekiti         | 4,423.60          | 6,485.71          | 6,417.65          | -1.05   | 45.08 |
| Lagos         | 4,884.13          | 6,820.00          | 6,295.00          | -7.70   | 28.89 |
| Ogun          | 4,380.78          | 6,153.13          | 7,363.64          | 19.67   | 68.09 |
| Ondo          | 4,399.65          | 6,384.62          | 6,557.69          | 2.71    | 49.05 |
| Osun          | 4,399.10          | 6,589.29          | 7,133.33          | 8.26    | 62.15 |
| Oyo           | 4,767.87          | 6,647.06          | 6,572.00          | -1.13   | 37.84 |
| Average       | 4,610.48          | 6,154.50          | 6,591.62          | 7.10    | 42.97 |