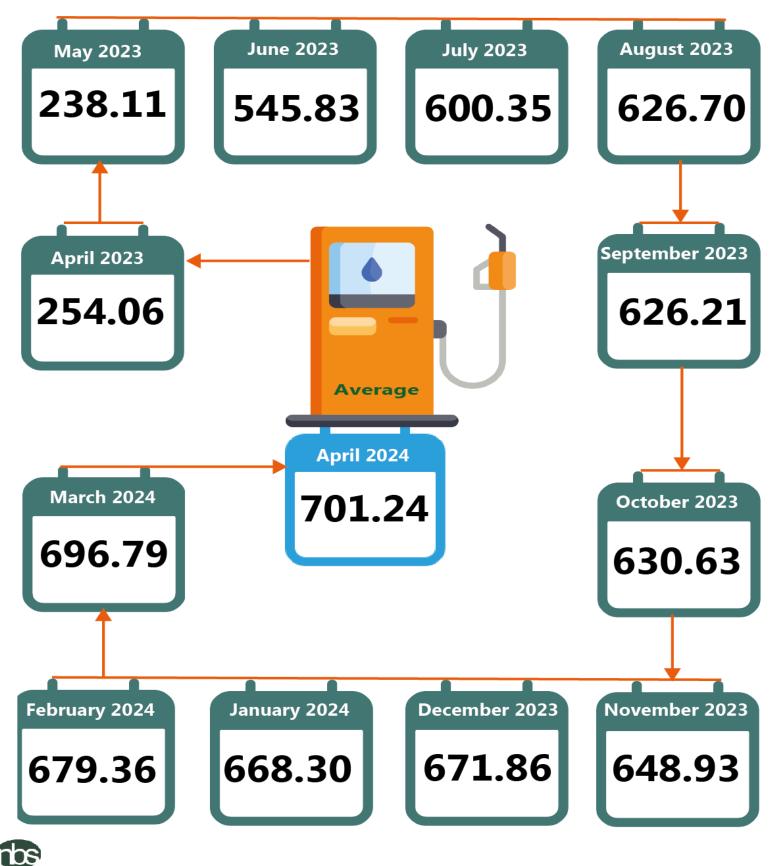

#### **EXECUTIVE SUMMARY**

The average retail price paid by consumers for Premium Motor Spirit (Petrol) for the month of April 2024 was N701.24, indicating a 176.02% increase when compared to the value recorded in April 2023 (N254.06). Likewise, comparing the average price value with the previous month (.i.e. March 2024), the average retail price increased by 0.64% from N696.79.

# PREMIUM MOTOR SPIRIT (PETROL) PRICE WATCH - APRIL 2024

12 Months Average Prices