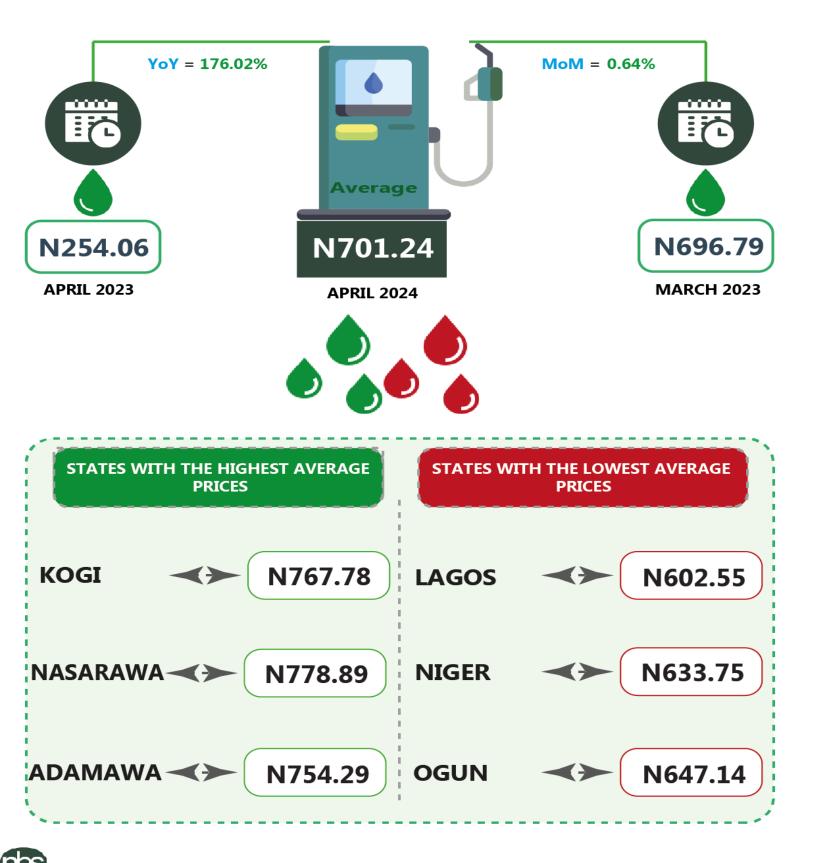

#### **EXECUTIVE SUMMARY**

The average retail price paid by consumers for Premium Motor Spirit (Petrol) for the month of April 2024 was N701.24, indicating a 176.02% increase when compared to the value recorded in April 2023 (N254.06). Likewise, comparing the average price value with the previous month (.i.e. March 2024), the average retail price increased by 0.64% from N696.79.

On State profile analysis, Kogi State had the highest average retail price for Premium Motor Spirit (Petrol), at N797.78, Nasarawa and Zamfara States were next, with N778.89 and N754.29, respectively. On the other side, Lagos, Niger and Ogun States had the lowest average retail prices for Premium Motor Spirit (Petrol), at N602.55, N633.75 and N647.14 respectively. Lastly, on Zonal profile, the North East Zone had the highest average retail price of N734.70, while the South West Zone had the lowest price of N655.66.