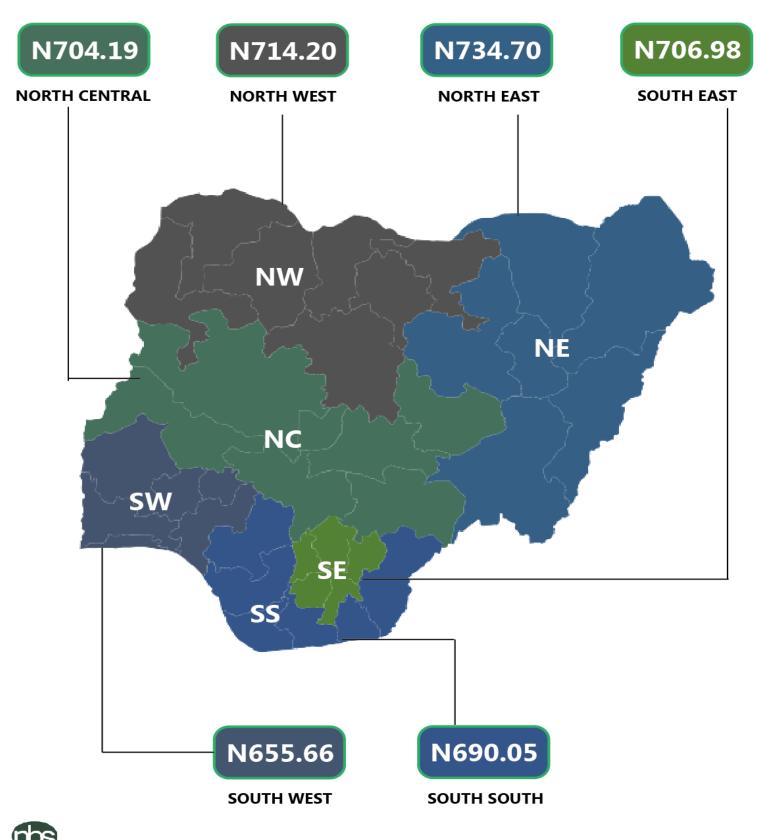

On State profile analysis, Kogi State had the highest average retail price for Premium Motor Spirit (Petrol), at N797.78, Nasarawa and Zamfara States were next, with N778.89 and N754.29, respectively. On the other side, Lagos, Niger and Ogun States had the lowest average retail prices for Premium Motor Spirit (Petrol), at N602.55, N633.75 and N647.14 respectively. Lastly, on Zonal profile, the North East Zone had the highest average retail price of N734.70, while the South West Zone had the lowest price of N655.66.

## PREMIUM MOTOR SPIRIT (PETROL) PRICE WATCH - APRIL 2024 Average PMS Prices Across States

NATIONAL BUREAU OF STATISTICS