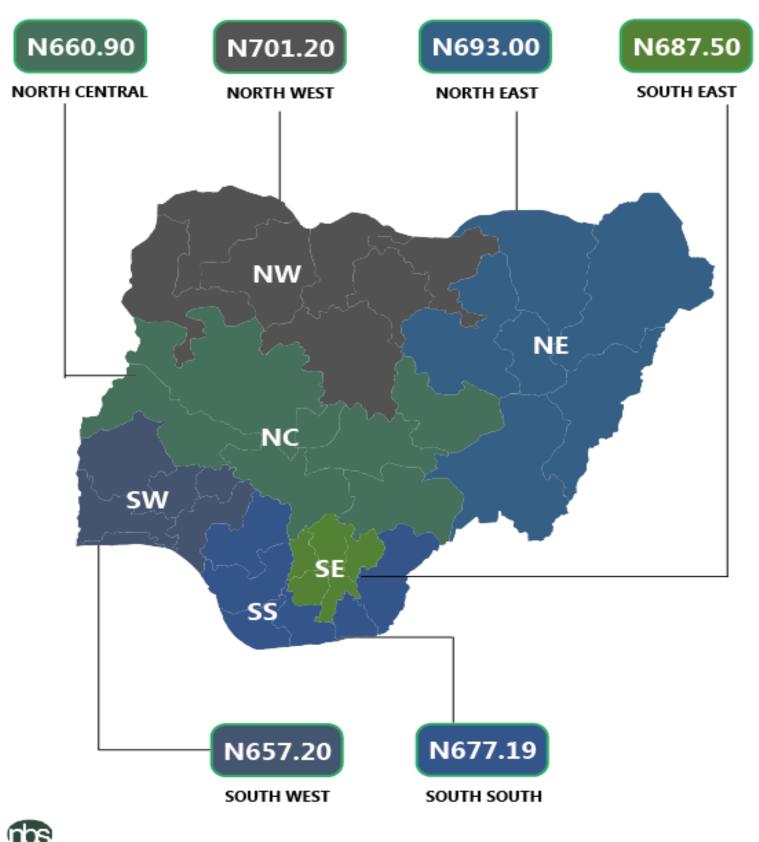

On State profile analysis, Zamfara State had the highest average retail price for Premium Motor Spirit (Petrol), at N750.43, Kebbi and Taraba States were next, with N746.67 and N710.56, respectively. On the other side, Kwara, Ogun and Benue States had the lowest average retail prices for Premium Motor Spirit (Petrol), at N650.00, 650.83 and 652.73 respective-ly. Lastly, on Zonal profile, the North West Zone had the highest average retail price of N701.20, while the South West Zone had the lowest price of N657.20.

## PREMIUM MOTOR SPIRIT (PETROL) PRICE WATCH - FEBRUARY 2024 Average PMS Prices Across Zones

NATIONAL BUREAU OF STATISTICS

## APPENDIX

|               | Average Feb-23 | Average Jan-24 | Average Feb-24 | МоМ   | ΥοΥ    |
|---------------|----------------|----------------|----------------|-------|--------|
| NORTH CENTRAL | 215.01         | 632.86         | 660.90         | 4.43  | 207.38 |
| Abuja         | 200.00         | 632.12         | 653.20         | 3.33  | 226.60 |
| Benue         | 200.00         | 632.84         | 652.73         | 3.14  | 226.36 |
| Kogi          | 236.54         | 626.79         | 675.50         | 7.77  | 185.58 |
| Kwara         | 265.42         | 614.90         | 650.00         | 5.71  | 144.90 |
| Nassarawa     | 205.92         | 629.32         | 655.00         | 4.08  | 218.09 |
| Niger         | 198.50         | 624.04         | 653.70         | 4.75  | 229.32 |
| Plateau       | 198.71         | 670.00         | 686.17         | 2.41  | 245.30 |
| NORTH EAST    | 253.85         | 676.89         | 693.00         | 2.38  | 172.99 |
| Adamawa       | 300.67         | 671.40         | 680.42         | 1.34  | 126.30 |
| Bauchi        | 250.00         | 650.00         | 688.57         | 5.93  | 175.43 |
| Borno         | 214.55         | 657.27         | 680.22         | 3.49  | 217.05 |
| Gombe         | 249.00         | 703.00         | 710.00         | 1.00  | 185.14 |
| Taraba        | 258.89         | 704.11         | 710.56         | 0.92  | 174.47 |
| Yobe          | 250.00         | 675.55         | 688.20         | 1.87  | 175.28 |
| NORTH WEST    | 274.42         | 701.60         | 701.20         | -0.06 | 155.51 |
| Jigawa        | 329.17         | 679.67         | 696.43         | 2.47  | 111.57 |
| Kaduna        | 305.67         | 640.00         | 678.42         | 6.00  | 121.95 |
| Kano          | 275.50         | 678.27         | 675.00         | -0.48 | 145.01 |
| Katsina       | 280.38         | 680.40         | 680.00         | -0.06 | 142.53 |
| Kebbi         | 278.18         | 796.67         | 746.67         | -6.28 | 168.41 |
| Sokoto        | 200.00         | 664.80         | 681.43         | 2.50  | 240.71 |
| Zamfara       | 252.08         | 771.43         | 750.43         | -2.72 | 197.69 |
| SOUTH EAST    | 306.86         | 673.42         | 687.50         | 2.09  | 124.04 |
| Abia          | 288.57         | 687.50         | 688.62         | 0.16  | 138.63 |
| Anambra       | 310.83         | 680.00         | 685.17         | 0.76  | 120.43 |
| Ebonyi        | 317.14         | 638.71         | 670.00         | 4.90  | 111.26 |
| Enugu         | 301.30         | 673.87         | 688.21         | 2.13  | 128.41 |
| Imo           | 316.47         | 687.00         | 705.51         | 2.69  | 122.93 |
| SOUTH SOUTH   | 246.59         | 669.25         | 677.19         | 1.19  | 174.62 |
| Akwa Ibom     | 255.50         | 677.00         | 678.00         | 0.15  | 165.36 |
| Bayelsa       | 231.43         | 673.00         | 680.00         | 1.04  | 193.83 |
| Cross River   | 220.00         | 663.33         | 665.63         | 0.35  | 202.56 |
| Delta         | 233.57         | 665.63         | 687.00         | 3.21  | 194.13 |
| Edo           | 215.71         | 662.00         | 672.50         | 1.59  | 211.75 |
| Rivers        | 323.33         | 674.55         | 680.00         | 0.81  | 110.31 |
| SOUTH WEST    | 299.32         | 656.97         | 657.20         | 0.04  | 119.56 |
| Ekiti         | 308.93         | 651.33         | 655.00         | 0.56  | 112.02 |
| Lagos         | 305.63         | 663.05         | 654.23         | -1.33 | 114.06 |
| Ogun          | 280.57         | 653.11         | 650.83         | -0.35 | 131.97 |
| Ondo          | 286.88         | 653.02         | 666.25         | 2.03  | 132.24 |
| Osun          | 302.50         | 658.77         | 664.55         | 0.88  | 119.68 |
| Оуо           | 311.43         | 662.53         | 652.35         | -1.54 | 109.47 |
|               |                |                | ,              |       |        |