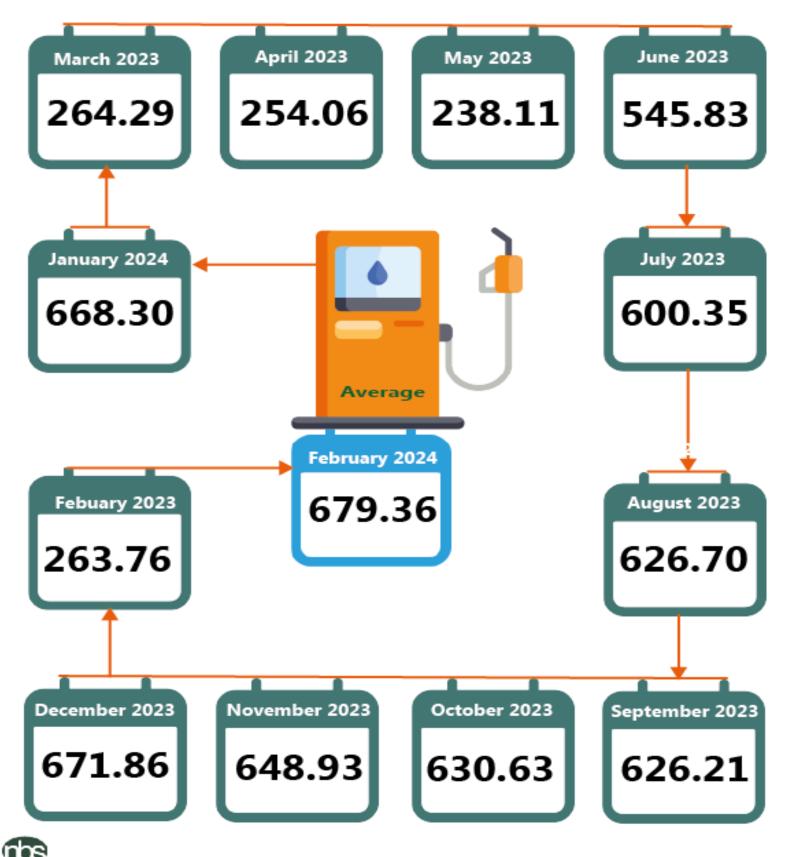

#### **EXECUTIVE SUMMARY**

The average retail price paid by consumers for Premium Motor Spirit (Petrol) for February 2024 was N679.36, indicating a 157.57% increase when compared to the value recorded in February 2023 (N263.76). Likewise, comparing the average price value with the previous month (.i.e. January 2024), the average retail price also increased by 1.66% from N668.30.

# PREMIUM MOTOR SPIRIT (PETROL) PRICE WATCH - FEBRUARY 2024

12 Months Average Prices