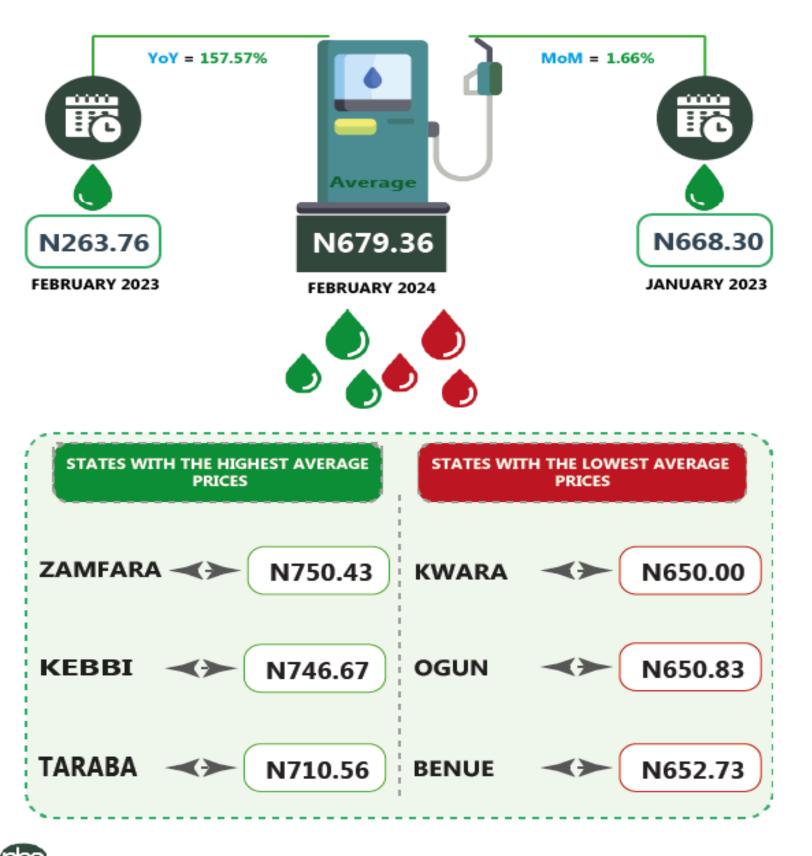

#### **EXECUTIVE SUMMARY**

The average retail price paid by consumers for Premium Motor Spirit (Petrol) for February 2024 was N679.36, indicating a 157.57% increase when compared to the value recorded in February 2023 (N263.76). Likewise, comparing the average price value with the previous month (.i.e. January 2024), the average retail price also increased by 1.66% from N668.30.

On State profile analysis, Zamfara State had the highest average retail price for Premium Motor Spirit (Petrol), at N750.43, Kebbi and Taraba States were next, with N746.67 and N710.56, respectively. On the other side, Kwara, Ogun and Benue States had the lowest average retail prices for Premium Motor Spirit (Petrol), at N650.00, 650.83 and 652.73 respective-ly. Lastly, on Zonal profile, the North West Zone had the highest average retail price of N701.20, while the South West Zone had the lowest price of N657.20.