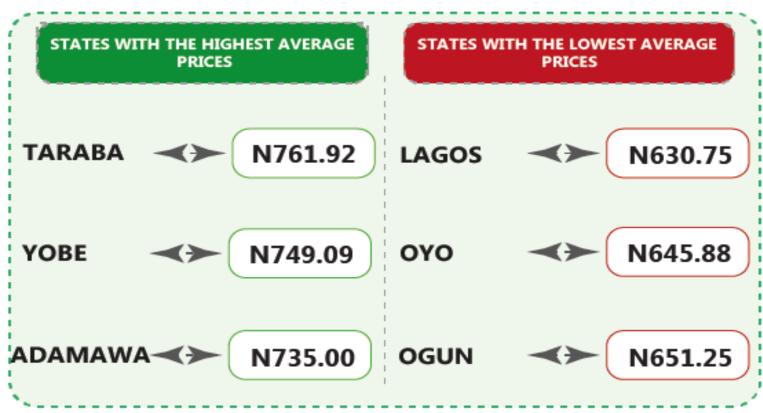

On State profile analysis, Taraba State had the highest average retail price for Premium Motor Spirit (Petrol), at N761.92, Yobe and Adamawa States were next, with N749.09 and N735.00, respectively. On the other side, Lagos, Oyo and Ogun States had the lowest average retail prices for Premium Motor Spirit (Petrol), at N630.75, N645.88 and N651.25 respectively. Lastly, on Zonal profile, the North East Zone had the highest average retail price of N732.37, while the South West Zone had the lowest price of N654.24.

### - MARCH 2024

Average PMS Prices Across States