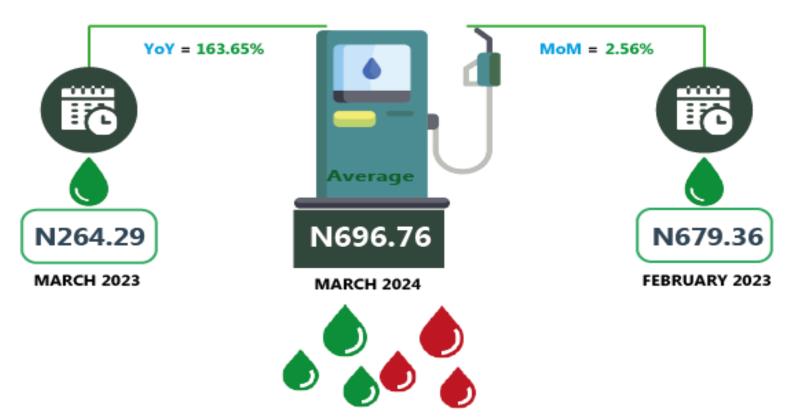

### **EXECUTIVE SUMMARY**

The average retail price paid by consumers for Premium Motor Spirit (Petrol) for the month of March 2024 was N696.79, indicating a 163.65% increase when compared to the value recorded in March 2023 (N264.29). Likewise, comparing the average price value with the previous month (.i.e. February 2024), the average retail price increased by 2.56% from N679.36.