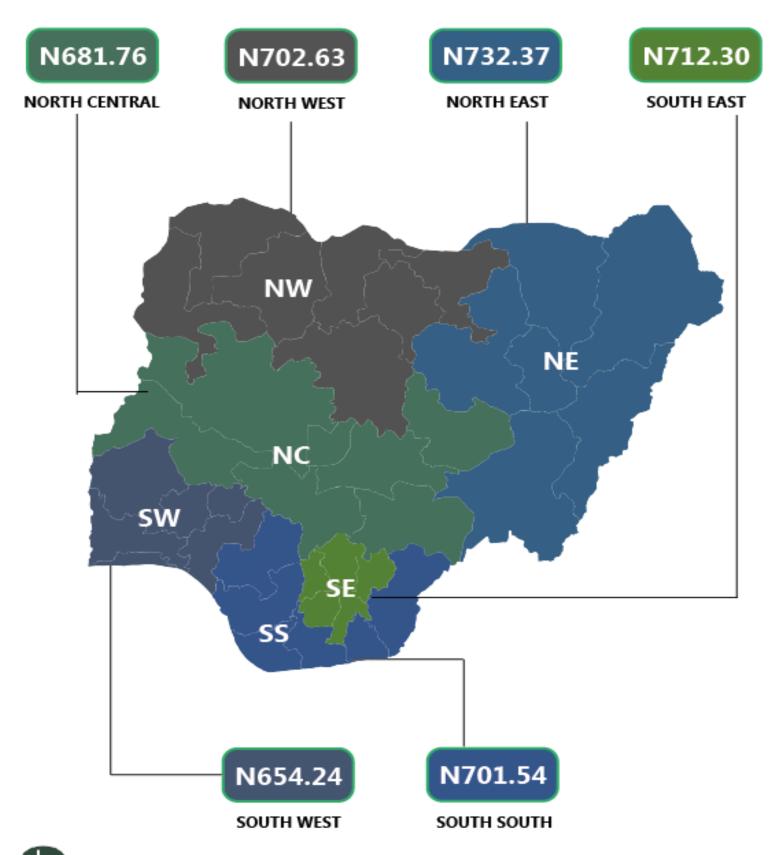

On State profile analysis, Taraba State had the highest average retail price for Premium Motor Spirit (Petrol), at N761.92, Yobe and Adamawa States were next, with N749.09 and N735.00, respectively. On the other side, Lagos, Oyo and Ogun States had the lowest average retail prices for Premium Motor Spirit (Petrol), at N630.75, N645.88 and N651.25 respectively. Lastly, on Zonal profile, the North East Zone had the highest average retail price of N732.37, while the South West Zone had the lowest price of N654.24.

# PREMIUM MOTOR SPIRIT (PETROL) PRICE WATCH - MARCH 2024

Average PMS Prices Across Zones