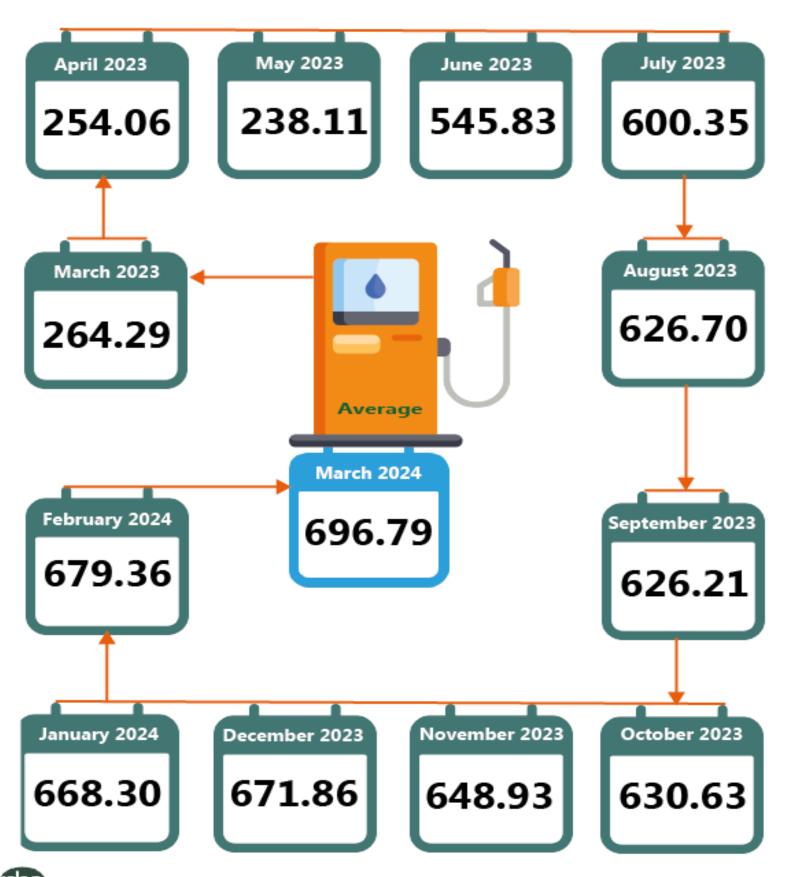

### **EXECUTIVE SUMMARY**

The average retail price paid by consumers for Premium Motor Spirit (Petrol) for the month of March 2024 was N696.79, indicating a 163.65% increase when compared to the value recorded in March 2023 (N264.29). Likewise, comparing the average price value with the previous month (.i.e. February 2024), the average retail price increased by 2.56% from N679.36.

# PREMIUM MOTOR SPIRIT (PETROL) PRICE WATCH

- MARCH 2024

12 Months Average Prices