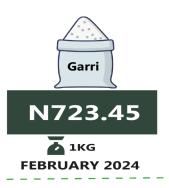

Similarly, the average price of 1kg of Garri white, sold loose rose by 109.16% on a year-on-year basis from N345.88 in February 2023 to N723.45 in February 2024, while there was an increase of 20.44% on a month-on-month basis. In addition, the average price of 1kg of Yam tuber rose by 131.33% on a year-on-year basis from N436.41 in February 2023 to N1009.56 in February 2024. On a month-on-month basis, it increased by 11.93% from N901.94 in January 2024 to N1009.56 in February 2024.