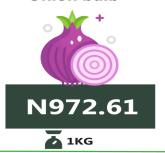

AST





Rice local sold loose



N1,214.22 🚹 1KG

**Yam Tuber** 



N759.00

**▲** 1KG

**Beef, boneless** 



N3,460.68

Gari white, sold loose



Beans brown, sold loose



**Bread sliced 500g** 



1 Loaf

Palm oil: 1 bottle



1 Litre

**Onion bulb** 



₫ 1KG

Wheat flour: prepacked (golden penny 2kg)



# - NORTH WEST





Rice local sold loose



**Yam Tuber** 



N880.86



**Beef, boneless** 



**Gari white, sold loose** 



Beans brown, sold loose



**△** 1KG

**Bread sliced 500g** 



1 Loaf

Palm oil: 1 bottle



Onion bulb



Wheat flour: prepacked (golden penny 2kg)



# - SOUTH EAST







N1,277.36



**Yam Tuber** 



N985.01



**Beef, boneless** 





Gari white, sold loose



Beans brown, sold loose



**Bread sliced 500g** 



Palm oil: 1 bottle



**Onion bulb** 



Wheat flour: prepacked (golden penny 2kg)





# - SOUTH WEST























rbs.

Wheat flour: prepacked (golden penny 2kg)



# - SOUTH SOUTH



**Tomato** 



**Rice local sold loose** 



**Yam Tuber** 



N1,285.64



**Beef, boneless** 



**Gari white, sold loose** 



**Beans brown, sold loose** 



**Bread sliced 500g** 



Palm oil: 1 bottle



**Onion bulb** 



Wheat flour: prepacked (golden penny 2kg)





# **APPENDIX**

| ITEM LABEL                                | NORTH CEN-<br>TRAL | NORTH<br>EAST | NORTH WEST | SOUTH<br>EAST | SOUTH<br>SOUTH | SOUTH<br>WEST |
|-------------------------------------------|--------------------|---------------|------------|---------------|----------------|---------------|
| Agric eggs medium size                    | 1,677.83