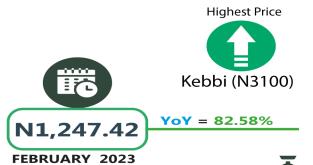

| ItemLabel                                 | Average of Feb-23 |          |                   | МоМ   | YoY    | Highest             | Lowest             |
|-------------------------------------------|-------------------|----------|-------------------|-------|--------|---------------------|--------------------|
| Agric eggs medium size                    | 868.73            | 1,309.75 | 1,486.69          | 13.51 | 71.13  | Plateau (1950.23)   | Gombe (1205.5)     |
| Agric eggs(medium size price of one)      | 88.03             | 116.41   | 139.28            | 19.65 | 58.21  | Kaduna (156.67)     | Borno (110.18)     |
| Beans brown, sold loose                   | 594.15            | 976.58   | 1,177.93          | 20.62 | 98.25  | Nassarawa (1500.17) | Sokoto (734.48)    |
| Beans:white black eye. sold loose         | 576.93            | 921.38   | 1,156.82          | 25.55 | 100.51 | Kebbi (1535)        | Yobe (762.67)      |
| Beef Bone in                              | 1,823.44          | 2,898.12 | 3,115.01          | 7.48  | 70.83  | Kwara (4896)        | Kebbi (2350)       |
| Beef,boneless                             | 2,445.96          | 3,315.78 | 3,654.56          | 10.22 | 49.41  | Abia (4595.69)      | Kogi (2680.03)     |
| Bread sliced 500g                         | 553.03            | 904.02   | 1,047.86          | 15.91 | 89.48  | Rivers (1562.5)     | Borno (655.53)     |
| Bread unsliced 500g                       | 514.99            | 865.28   | 996.55            | 15.17 | 93.51  | Delta (1504.17)     | Borno (584.39)     |
| Broken Rice (Ofada)                       | 570.73            | 1,107.45 | 1,338.97          | 20.91 | 134.61 | Abuja (2501.14)     | Sokoto (824.29)    |
| Catfish (obokun) fresh                    | 1,548.21          | 2,497.37 | 2,758.38          | 10.45 | 78.17  | Niger (4091.33)     | Gombe (1597.5)     |
| Catfish : dried                           | 2,326.07          | 3,541.14 | 3,841.66          | 8.49  | 65.16  | Ebonyi (6013.12)    | Katsina (2530)     |
| Catfish Smoked                            | 1,897.85          | 3,078.91 | 3 <b>,</b> 267.36 | 6.12  | 72.16  | lmo (4168.69)       | Kogi (2496.83)     |
| Chicken Feet                              | 1,088.69          | 2,052.10 | 2,313.50          | 12.74 | 112.50 | Abuja (4502.95)     | Taraba (750)       |
| Chicken Wings                             | 1,392.72          | 2,506.81 | 2,751.90          | 9.78  | 97.59  | Abuja (4554.43)     | Plateau (1500.23)  |
| Dried Fish Sardine                        | 1,920.99          | 3,036.87 | 3 <b>,</b> 278.53 | 7.96  | 70.67  | Nassarawa (6000)    | Oyo (1950.62)      |
| Evaporated tinned milk carnation 170g     | 295.74            | 519.32   | 565.64            | 8.92  | 91.26  | Adamawa (725)       | Jigawa (480)       |
| Evaporated tinned milk(peak), 170g        | 358.41            | 575.78   | 636.00            | 10.46 | 77.45  | Akwa_Ibom (775.58)  | Ondo (530)         |
| Frozen chicken                            | 2,776.51          | 4,007.58 | 4,370.78          | 9.06  | 57.42  | Enugu (6913.75)     | Borno (2999.94)    |
| Gari white, sold loose                    | 345.88            | 600.69   | 723.45            | 20.44 | 109.16 | Ogun (821.48)       | Benue (480.32)     |
| Gari yellow,sold loose                    | 380.88            | 624.21   | 753.56            | 20.72 | 97.85  | Ogun (943.6)        | Nassarawa (540.18) |
| Groundnut oil: 1 bottle, specify bottle   | 1,270.91          | 1,880.97 | 2,008.99          | 6.81  | 58.08  | Ebonyi (2726.6)     | Kogi (1250.13)     |
| Iced Sardine                              | 1,614.40          | 2,400.76 | 2,605.69          | 8.54  | 61.40  | Abia (3693.52)      | Zamfara (1565)     |
| Irish potato                              | 551.55            | 1,051.77 | 1,130.63          | 7.50  | 104.99 | Akwa_Ibom (1950)    | Yobe (467.7)       |
| Mackerel : frozen                         | 1,614.89          | 2,457.96 | 2,711.77          | 10.33 | 67.92  | lmo (3917.58)       | Kwara (1890.48)    |
| Maize grain white sold loose              | 338.14            | 633.91   | 729.45            | 15.07 | 115.73 | Enugu (1008.35)     | Zamfara (538.45)   |
| Maize grain yellow sold loose             | 342.95            | 641.35   | 724.22            | 12.92 | 111.18 | Anambra (1004.57)   | Zamfara (492.59)   |
| Mudfish (aro) fresh                       | 1,432.14          | 2,380.44 | 2,651.60          | 11.39 | 85.15  | Edo (3575)          | Borno (1383.32)    |
| Mudfish : dried                           | 2,245.35          | 3,411.90 | 3 <b>,</b> 668.28 | 7.51  | 63.37  | Abia (5724.24)      | Plateau (2100.29)  |
| Onion bulb                                | 450.07            | 881.20   | 915.61            | 3.91  | 103.44 | Akwa_Ibom (1391.41) | Zamfara (446.67)   |
|                                           |                   |          |                   |       |        |                     | Akwa_Ibom          |
| Palm oil: 1 bottle, specify bottle        | 1,066.14          | 1,456.72 | 1,561.46          | 7.19  | 1      | Osun (2272.52)      | (1119.44)          |
| Plantain(ripe)                            | 386.65            | 810.67   | 846.50            | 4.42  |        | Delta (1351.04)     | Borno (420.24)     |
| Plantain(unripe)                          | 355.88            | 811.95   | 858.99            | 5.79  |        | Delta (1417.28)     | Yobe (410.25)      |
| Rice agric sold loose                     | 602.09            | 1,086.80 | 1,274.72          | 17.29 |        | Niger (1973.43)     | Borno (886.41)     |
| Rice local sold loose                     | 520.84            | 1,021.79 | 1 <b>,</b> 222.97 | 19.69 | 134.81 | Niger (1670.96)     | Borno (936.14)     |
| Rice Medium Grained                       | 584.55            | 1,132.87 | 1,361.48          | 20.18 | 132.91 | Niger (1698.07)     | Kano (1086.21)     |
| Rice, imported high quality sold loose    | 745.96            | 1,322.01 | 1 <b>,</b> 549.50 | 17.21 | 107.72 | Abuja (2021.52)     | Borno (825.26)     |
| Sweet potato                              | 279.02            | 615.47   | 672.83            | 9.32  | 141.14 | Bayelsa (1286.94)   | Jigawa (279.72)    |
| Tilapia fish (epiya) fresh                | 1,271.86          | 2,214.43 | 2,445.26          | 10.42 | 92.26  | Ebonyi (3781.21)    | Gombe (807.4)      |
| Titus:frozen                              | 1,744.35          | 2,628.51 | 2,883.07          | 9.68  | 65.28  | Abia (3983.3)       | Cross_River        |
| Tomato                                    | 468.09            | 845.26   | 937.85            | 10.95 | 100.36 | Akwa_Ibom (1548.61) | Katsina (500)      |
| Vegetable oil:1 bottle, specify bottle    | 1,196.68          | 1,782.77 | 1,878.81          | 5.39  | 1      | Oyo (2432.67)       | Kogi (1360.01)     |
| Wheat flour: prepacked (golden penny 2kg) | 1,247.42          | 2,042.98 | 2,277.59          | 11.48 |        | Kebbi (3100)        | Borno (1237.96)    |
| Yam tuber                                 | 436.41            | 901.94   | 1,009.56          | 11.93 |        | Bayelsa (1452.95)   | Borno (626.59)     |