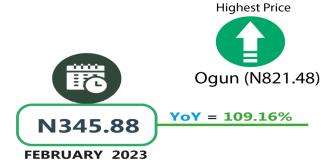

Similarly, the average price of 1kg of Garri white, sold loose rose by 109.16% on a year-on-year basis from N345.88 in February 2023 to N723.45 in February 2024, while there was an increase of 20.44% on a month-on-month basis. In addition, the average price of 1kg of Yam tuber rose by 131.33% on a year-on-year basis from N436.41 in February 2023 to N1009.56 in February 2024. On a month-on-month basis, it increased by 11.93% from N901.94 in January 2024 to N1009.56 in February 2024.

The state profile analysis in February 2024 reveals that the highest average price of 1kg of Rice local sold loose was recorded in Niger state at N1,670.96 while the lowest was recorded in Borno state at N936.14. The highest average price of 1kg of Beef boneless, was recorded in Abia at N4,595.69 while the lowest was recorded in Kogi State at N2,680.03. In terms of the average price of 1kg of Beans brown (sold loose), Nasarawa state recorded the highest price at N 1,500.17, while Sokoto recorded the least price at N734.48. Ogun state recorded the highest average price of 1kg of Garri white at N821.48, while the lowest was reported in Benue at N 480.32. The highest average price of 1kg of Yam tuber was recorded in Bayelsa at N 1,452.95, while the least average price was recorded in Borno at N 626.59.