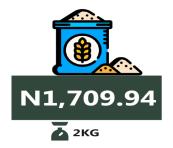

#### Wheat flour: prepacked (golden penny 2kg)

MoM = 11.48%

2KG

FEBRUARY 2024

**JANUARY 2024** 

Gari white,sold loose

# **APPENDIX**

| ITEM LABEL                                | NORTH CEN-<br>TRAL | NORTH<br>EAST | NORTH WEST | SOUTH<br>EAST | SOUTH<br>SOUTH | SOUTH<br>WEST |
|-------------------------------------------|--------------------|---------------|------------|---------------|----------------|---------------|
| Agric eggs medium size                    | 1,677.83           | 1,415.04      | 1,428.63   | 1,511.73      | 1,423.06       | 1,445.86      |
| Agric eggs(medium size price of one)      | 142.41             | 123.35        | 151.77     | 128.09        | 141.76         | 143.83        |
| Beans brown, sold loose                   | 1,242.10           | 885.86        | 929.34     | 1,384.72      | 1,395.23       | 1,295.50      |
| Beans:white black eye. sold loose         | 1,251.58           | 840.70        | 974.41     | 1,375.14      | 1,354.44       | 1,195.65      |
| Beef Bone in                              | 3,922.62           | 2,854.75      | 2,527.07   | 2,665.03      | 3,518.36       | 3,090.60      |
| Beef,boneless                             | 3,629.49           | 3,460.68      | 3,315.50   | 4,483.78      | 3,496.09       | 3,740.72      |
| Bread sliced 500g                         | 1,109.01           | 867.31        | 895.87     | 1,075.61      | 1,454.03       | 905.10        |
| Bread unsliced 500g                       | 1,143.28           | 774.54        | 766.72     | 1,022.43      | 1,448.82       | 841.67        |
| Broken Rice (Ofada)                       | 1,544.26           | 1,185.99      | 1,001.83   | 1,318.76      | 1,294.74       | 1,706.89      |
| Catfish (obokun) fresh                    | 2,583.45           | 2,006.11      | 2,701.05   | 3,501.52      | 3,035.22       | 2,885.49      |
| Catfish :dried                            | 3,882.73           | 4,055.08      | 2,928.84   | 5,770.80      | 3,397.32       | 3,481.99      |
| Catfish Smoked                            | 3,176.26           | 3,612.62      | 2,737.00   | 3,621.94      | 3,166.98       | 3,452.04      |
| Chicken Feet                              | 2,600.46           | 1,057.18      | 2,207.74   | 2,452.67      | 2,734.72       | 2,821.21      |
| Chicken Wings                             | 2,983.62           | 1,977.12      | 2,250.93   | 2,665.65      | 3,376.29       | 3,288.31      |
| Dried Fish Sardine                        | 3,666.79           | 3,959.52      | 2,526.09   | 4,300.64      | 3,038.01       | 2,411.20      |
| Evaporated tinned milk carnation 170g     | 587.66             | 597.50        | 489.00     | 615.93        | 616.25         | 505.00        |
| Evaporated tinned milk(peak), 170g        | 609.96             | 744.84        | 572.58     | 660.43        | 697.18         | 550.00        |
| Frozen chicken                            | 4,667.34           | 3,738.73      | 3,805.76   | 6,503.64      | 3,923.61       | 3,985.83      |
| Gari white, sold loose                    | 638.88             | 708.75        | 718.51     | 788.28        | 760.23         | 751.77        |
| Gari yellow, sold loose                   | 655.26             | 696.63        | 755.06     | 871.99        | 742.08         | 836.23        |
| Groundnut oil: 1 bottle, specify bottle   | 1,746.19           | 1,774.24      | 1,814.07   | 2,427.18      | 2,203.03       | 2,235.19      |
| Iced Sardine                              | 2,754.91           | 2,552.33      | 2,314.57   | 3,243.60      | 2,433.00       | 2,465.73      |
| Irish potato                              | 1,178.28           | 613.65        | 752.42     | 1,376.33      | 1,645.95       | 1,313.19      |
| Mackerel: frozen                          | 2,582.84           | 2,629.17      | 2,391.78   | 3,659.77      | 2,386.45       | 2,853.45      |
| Maize grain white sold loose              | 710.47             | 682.26        | 580.43     | 907.61        | 815.09         | 738.54        |
| Maize grain yellow sold loose             | 713.29             | 683.16        | 570.70     | 908.09        | 790.49         | 737.67        |
| Mudfish (aro) fresh                       | 2,366.00           | 1,858.77      | 2,531.18   | 3,040.94      | 3,180.05       | 3,065.24      |
| Mudfish : dried                           | 3,252.47           | 4,266.77      | 2,756.01   | 5,206.23      | 3,187.30       | 3,818.53      |
| Onion bulb                                | 991.00             | 630.39        | 546.79     | 972.61        | 1,363.66       | 1,047.61      |
| Palm oil: 1 bottle, specify bottle        | 1,563.95           | 1,389.96      | 1,530.28   | 1,504.73      | 1,326.39       | 2,048.77      |
| Plantain(ripe)                            | 807.41             | 567.91        | 722.55     | 960.16        | 1,220.99       | 846.09        |
| Plantain(unripe)                          | 811.65             | 584.21        | 702.33     | 835.52        | 1,229.11       | 1,021.22      |
| Rice agric sold loose                     | 1,380.43           | 1,109.72      | 1,154.01   | 1,352.18      | 1,235.29       | 1,432.14      |
| Rice local sold loose                     | 1,319.95           | 1,214.22      | 1,073.92   | 1,277.36      | 1,133.29       | 1,336.79      |
| Rice Medium Grained                       | 1,448.38           | 1,300.60      | 1,176.58   | 1,350.12      | 1,354.57       | 1,553.05      |
| Rice,imported high quality sold loose     | 1,803.70           | 1,266.19      | 1,462.24   | 1,648.61      | 1,446.63       | 1,658.33      |
| Sweet potato                              | 645.26             | 513.12        | 376.42     | 537.90        | 1,115.23       | 880.54        |
| Tilapia fish (epiya) fresh                | 2,286.81           | 1,134.25      | 2,211.29   | 3,517.64      | 2,906.81       | 2,858.91      |
| Titus:frozen                              | 2,878.08           | 2,503.14      | 2,979.17   | 3,708.12      | 2,589.54       | 2,762.73      |
| Tomato                                    | 881.56             | 688.19        | 566.96     | 1,097.55      | 1,414.73       | 1,075.92      |
| Vegetable oil:1 bottle, specify bottle    | 1,856.46           | 1,607.79      | 1,660.89   | 1,977.23      | 1,936.67       | 2,290.29      |
| Wheat flour: prepacked (golden penny 2kg) | 2,258.21           | 1,709.94      | 2,739.21   | 2,448.46      | 2,403.13       | 2,061.34      |
| Yam tuber                                 | 1,105.17           | 759.00        | 880.86     | 985.01        | 1,285.64       | 1,043.08      |

| ItemLabel                                 | Average of Feb-23 |          |                   | МоМ   | YoY    | Highest             | Lowest             |
|-------------------------------------------|-------------------|----------|-------------------|-------|--------|---------------------|--------------------|
| Agric eggs medium size                    | 868.73            | 1,309.75 | 1,486.69          | 13.51 | 71.13  | Plateau (1950.23)   | Gombe (1205.5)     |
| Agric eggs(medium size price of one)      | 88.03             | 116.41   | 139.28            | 19.65 | 58.21  | Kaduna (156.67)     | Borno (110.18)     |
| Beans brown, sold loose                   | 594.15            | 976.58   | 1,177.93          | 20.62 | 98.25  | Nassarawa (1500.17) | Sokoto (734.48)    |
| Beans:white black eye. sold loose         | 576.93            | 921.38   | 1,156.82          | 25.55 | 100.51 | Kebbi (1535)        | Yobe (762.67)      |
| Beef Bone in                              | 1,823.44          | 2,898.12 | 3,115.01          | 7.48  | 70.83  | Kwara (4896)        | Kebbi (2350)       |
| Beef,boneless                             | 2,445.96          | 3,315.78 | 3,654.56          | 10.22 | 49.41  | Abia (4595.69)      | Kogi (2680.03)     |
| Bread sliced 500g                         | 553.03            | 904.02   | 1,047.86          | 15.91 | 89.48  | Rivers (1562.5)     | Borno (655.53)     |
| Bread unsliced 500g                       | 514.99            | 865.28   | 996.55            | 15.17 | 93.51  | Delta (1504.17)     | Borno (584.39)     |
| Broken Rice (Ofada)                       | 570.73            | 1,107.45 | 1,338.97          | 20.91 | 134.61 | Abuja (2501.14)     | Sokoto (824.29)    |
| Catfish (obokun) fresh                    | 1,548.21          | 2,497.37 | 2,758.38          | 10.45 | 78.17  | Niger (4091.33)     | Gombe (1597.5)     |
| Catfish : dried                           | 2,326.07          | 3,541.14 | 3,841.66          | 8.49  | 65.16  | Ebonyi (6013.12)    | Katsina (2530)     |
| Catfish Smoked                            | 1,897.85          | 3,078.91 | 3 <b>,</b> 267.36 | 6.12  | 72.16  | lmo (4168.69)       | Kogi (2496.83)     |
| Chicken Feet                              | 1,088.69          | 2,052.10 | 2,313.50          | 12.74 | 112.50 | Abuja (4502.95)     | Taraba (750)       |
| Chicken Wings                             | 1,392.72          | 2,506.81 | 2,751.90          | 9.78  | 97.59  | Abuja (4554.43)     | Plateau (1500.23)  |
| Dried Fish Sardine                        | 1,920.99          | 3,036.87 | 3 <b>,</b> 278.53 | 7.96  | 70.67  | Nassarawa (6000)    | Oyo (1950.62)      |
| Evaporated tinned milk carnation 170g     | 295.74            | 519.32   | 565.64            | 8.92  | 91.26  | Adamawa (725)       | Jigawa (480)       |
| Evaporated tinned milk(peak), 170g        | 358.41            | 575.78   | 636.00            | 10.46 | 77.45  | Akwa_Ibom (775.58)  | Ondo (530)         |
| Frozen chicken                            | 2,776.51          | 4,007.58 | 4,370.78          | 9.06  | 57.42  | Enugu (6913.75)     | Borno (2999.94)    |
| Gari white, sold loose                    | 345.88            | 600.69   | 723.45            | 20.44 | 109.16 | Ogun (821.48)       | Benue (480.32)     |
| Gari yellow,sold loose                    | 380.88            | 624.21   | 753.56            | 20.72 | 97.85  | Ogun (943.6)        | Nassarawa (540.18) |
| Groundnut oil: 1 bottle, specify bottle   | 1,270.91          | 1,880.97 | 2,008.99          | 6.81  | 58.08  | Ebonyi (2726.6)     | Kogi (1250.13)     |
| Iced Sardine                              | 1,614.40          | 2,400.76 | 2,605.69          | 8.54  | 61.40  | Abia (3693.52)      | Zamfara (1565)     |
| Irish potato                              | 551.55            | 1,051.77 | 1,130.63          | 7.50  | 104.99 | Akwa_Ibom (1950)    | Yobe (467.7)       |
| Mackerel : frozen                         | 1,614.89          | 2,457.96 | 2,711.77          | 10.33 | 67.92  | lmo (3917.58)       | Kwara (1890.48)    |
| Maize grain white sold loose              | 338.14            | 633.91   | 729.45            | 15.07 | 115.73 | Enugu (1008.35)     | Zamfara (538.45)   |
| Maize grain yellow sold loose             | 342.95            | 641.35   | 724.22            | 12.92 | 111.18 | Anambra (1004.57)   | Zamfara (492.59)   |
| Mudfish (aro) fresh                       | 1,432.14          | 2,380.44 | 2,651.60          | 11.39 | 85.15  | Edo (3575)          | Borno (1383.32)    |
| Mudfish : dried                           | 2,245.35          | 3,411.90 | 3 <b>,</b> 668.28 | 7.51  | 63.37  | Abia (5724.24)      | Plateau (2100.29)  |
| Onion bulb                                | 450.07            | 881.20   | 915.61            | 3.91  | 103.44 | Akwa_Ibom (1391.41) | Zamfara (446.67)   |
|                                           |                   |          |                   |       |        |                     | Akwa_Ibom          |
| Palm oil: 1 bottle, specify bottle        | 1,066.14          | 1,456.72 | 1,561.46          | 7.19  | 1      | Osun (2272.52)      | (1119.44)          |
| Plantain(ripe)                            | 386.65            | 810.67   | 846.50            | 4.42  |        | Delta (1351.04)     | Borno (420.24)     |
| Plantain(unripe)                          | 355.88            | 811.95   | 858.99            | 5.79  |        | Delta (1417.28)     | Yobe (410.25)      |
| Rice agric sold loose                     | 602.09            | 1,086.80 | 1,274.72          | 17.29 |        | Niger (1973.43)     | Borno (886.41)     |
| Rice local sold loose                     | 520.84            | 1,021.79 | 1 <b>,</b> 222.97 | 19.69 | 134.81 | Niger (1670.96)     | Borno (936.14)     |
| Rice Medium Grained                       | 584.55            | 1,132.87 | 1,361.48          | 20.18 | 132.91 | Niger (1698.07)     | Kano (1086.21)     |
| Rice, imported high quality sold loose    | 745.96            | 1,322.01 | 1 <b>,</b> 549.50 | 17.21 | 107.72 | Abuja (2021.52)     | Borno (825.26)     |
| Sweet potato                              | 279.02            | 615.47   | 672.83            | 9.32  | 141.14 | Bayelsa (1286.94)   | Jigawa (279.72)    |
| Tilapia fish (epiya) fresh                | 1,271.86          | 2,214.43 | 2,445.26          | 10.42 | 92.26  | Ebonyi (3781.21)    | Gombe (807.4)      |
| Titus:frozen                              | 1,744.35          | 2,628.51 | 2,883.07          | 9.68  | 65.28  | Abia (3983.3)       | Cross_River        |
| Tomato                                    | 468.09            | 845.26   | 937.85            | 10.95 | 100.36 | Akwa_Ibom (1548.61) | Katsina (500)      |
| Vegetable oil:1 bottle, specify bottle    | 1,196.68          | 1,782.77 | 1,878.81          | 5.39  | 1      | Oyo (2432.67)       | Kogi (1360.01)     |
| Wheat flour: prepacked (golden penny 2kg) | 1,247.42          | 2,042.98 | 2,277.59          | 11.48 |        | Kebbi (3100)        | Borno (1237.96)    |
| Yam tuber                                 | 436.41            | 901.94   | 1,009.56          | 11.93 |        | Bayelsa (1452.95)   | Borno (626.59)     |