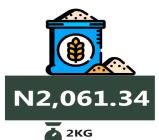

# **APPENDIX**

| ITEM LABEL                                | NORTH CEN-<br>TRAL | NORTH<br>EAST | NORTH WEST | SOUTH<br>EAST | SOUTH<br>SOUTH | SOUTH<br>WEST |
|-------------------------------------------|--------------------|---------------|------------|---------------|----------------|---------------|
| Agric eggs medium size                    | 1,677.83           | 1,415.04      | 1,428.63   | 1,511.73      | 1,423.06       | 1,445.86      |
| Agric eggs(medium size price of one)      | 142.41             | 123.35        | 151.77     | 128.09        | 141.76         | 143.83        |
| Beans brown, sold loose                   | 1,242.10           | 885.86        | 929.34     | 1,384.72      | 1,395.23       | 1,295.50      |
| Beans:white black eye. sold loose         | 1,251.58           | 840.70        | 974.41     | 1,375.14      | 1,354.44       | 1,195.65      |
| Beef Bone in                              | 3,922.62           | 2,854.75      | 2,527.07   | 2,665.03      | 3,518.36       | 3,090.60      |
| Beef,boneless                             | 3,629.49           | 3,460.68      | 3,315.50   | 4,483.78      | 3,496.09       | 3,740.72      |
| Bread sliced 500g                         | 1,109.01           | 867.31        | 895.87     | 1,075.61      | 1,454.03       | 905.10        |
| Bread unsliced 500g                       | 1,143.28           | 774.54        | 766.72     | 1,022.43      | 1,448.82       | 841.67        |
| Broken Rice (Ofada)                       | 1,544.26           | 1,185.99      | 1,001.83   | 1,318.76      | 1,294.74       | 1,706.89      |
| Catfish (obokun) fresh                    | 2,583.45           | 2,006.11      | 2,701.05   | 3,501.52      | 3,035.22       | 2,885.49      |
| Catfish :dried                            | 3,882.73           | 4,055.08      | 2,928.84   | 5,770.80      | 3,397.32       | 3,481.99      |
| Catfish Smoked                            | 3,176.26           | 3,612.62      | 2,737.00   | 3,621.94      | 3,166.98       | 3,452.04      |
| Chicken Feet                              | 2,600.46           | 1,057.18      | 2,207.74   | 2,452.67      | 2,734.72       | 2,821.21      |
| Chicken Wings                             | 2,983.62           | 1,977.12      | 2,250.93   | 2,665.65      | 3,376.29       | 3,288.31      |
| Dried Fish Sardine                        | 3,666.79           | 3,959.52      | 2,526.09   | 4,300.64      | 3,038.01       | 2,411.20      |
| Evaporated tinned milk carnation 170g     | 587.66             | 597.50        | 489.00     | 615.93        | 616.25         | 505.00        |
| Evaporated tinned milk(peak), 170g        | 609.96             | 744.84        | 572.58     | 660.43        | 697.18         | 550.00        |
| Frozen chicken                            | 4,667.34           | 3,738.73      | 3,805.76   | 6,503.64      | 3,923.61       | 3,985.83      |
| Gari white, sold loose                    | 638.88             | 708.75        | 718.51     | 788.28        | 760.23         | 751.77        |
| Gari yellow, sold loose                   | 655.26             | 696.63        | 755.06     | 871.99        | 742.08         | 836.23        |
| Groundnut oil: 1 bottle, specify bottle   | 1,746.19           | 1,774.24      | 1,814.07   | 2,427.18      | 2,203.03       | 2,235.19      |
| Iced Sardine                              | 2,754.91           | 2,552.33      | 2,314.57   | 3,243.60      | 2,433.00       | 2,465.73      |
| Irish potato                              | 1,178.28           | 613.65        | 752.42     | 1,376.33      | 1,645.95       | 1,313.19      |
| Mackerel: frozen                          | 2,582.84           | 2,629.17      | 2,391.78   | 3,659.77      | 2,386.45       | 2,853.45      |
| Maize grain white sold loose              | 710.47             | 682.26        | 580.43     | 907.61        | 815.09         | 738.54        |
| Maize grain yellow sold loose             | 713.29             | 683.16        | 570.70     | 908.09        | 790.49         | 737.67        |
| Mudfish (aro) fresh                       | 2,366.00           | 1,858.77      | 2,531.18   | 3,040.94      | 3,180.05       | 3,065.24      |
| Mudfish : dried                           | 3,252.47           | 4,266.77      | 2,756.01   | 5,206.23      | 3,187.30       | 3,818.53      |
| Onion bulb                                | 991.00             | 630.39        | 546.79     | 972.61        | 1,363.66       | 1,047.61      |
| Palm oil: 1 bottle, specify bottle        | 1,563.95           | 1,389.96      | 1,530.28   | 1,504.73      | 1,326.39       | 2,048.77      |
| Plantain(ripe)                            | 807.41             | 567.91        | 722.55     | 960.16        | 1,220.99       | 846.09        |
| Plantain(unripe)                          | 811.65             | 584.21        | 702.33     | 835.52        | 1,229.11       | 1,021.22      |
| Rice agric sold loose                     | 1,380.43           | 1,109.72      | 1,154.01   | 1,352.18      | 1,235.29       | 1,432.14      |
| Rice local sold loose                     | 1,319.95           | 1,214.22      | 1,073.92   | 1,277.36      | 1,133.29       | 1,336.79      |
| Rice Medium Grained                       | 1,448.38           | 1,300.60      | 1,176.58   | 1,350.12      | 1,354.57       | 1,553.05      |
| Rice,imported high quality sold loose     | 1,803.70           | 1,266.19      | 1,462.24   | 1,648.61      | 1,446.63       | 1,658.33      |
| Sweet potato                              | 645.26             | 513.12        | 376.42     | 537.90        | 1,115.23       | 880.54        |
| Tilapia fish (epiya) fresh                | 2,286.81           | 1,134.25      | 2,211.29   | 3,517.64      | 2,906.81       | 2,858.91      |
| Titus:frozen                              | 2,878.08           | 2,503.14      | 2,979.17   | 3,708.12      | 2,589.54       | 2,762.73      |
| Tomato                                    | 881.56             | 688.19        | 566.96     | 1,097.55      | 1,414.73       | 1,075.92      |
| Vegetable oil:1 bottle, specify bottle    | 1,856.46           | 1,607.79      | 1,660.89   | 1,977.23      | 1,936.67       | 2,290.29      |
| Wheat flour: prepacked (golden penny 2kg) | 2,258.21           | 1,709.94      | 2,739.21   | 2,448.46      | 2,403.13       | 2,061.34      |
| Yam tuber                                 | 1,105.17           | 759.00        | 880.86     | 985.01        | 1,285.64       | 1,043.08      |

| ItemLabel                                 | Average of Feb-23 |          |                   | МоМ   | YoY    | Highest             | Lowest             |
|-------------------------------------------|-------------------|----------|-------------------|-------|--------|---------------------|--------------------|
| Agric eggs medium size                    | 868.73            | 1,309.75 | 1,486.69          | 13.51 | 71.13  | Plateau (1950.23)   | Gombe (1205.5)     |
| Agric eggs(medium size price of one)      | 88.03             | 116.41   | 139.28            | 19.65 | 58.21  | Kaduna (156.67)     | Borno (110.18)     |
| Beans brown, sold loose                   | 594.15            | 976.58   | 1,177.93          | 20.62 | 98.25  | Nassarawa (1500.17) | Sokoto (734.48)    |
| Beans:white black eye. sold loose         | 576.93            | 921.38   | 1,156.82          | 25.55 | 100.51 | Kebbi (1535)        | Yobe (762.67)      |
| Beef Bone in                              | 1,823.44          | 2,898.12 | 3,115.01          | 7.48  | 70.83  | Kwara (4896)        | Kebbi (2350)       |
| Beef,boneless                             | 2,445.96          | 3,315.78 | 3,654.56          | 10.22 | 49.41  | Abia (4595.69)      | Kogi (2680.03)     |
| Bread sliced 500g                         | 553.03            | 904.02   | 1,047.86          | 15.91 | 89.48  | Rivers (1562.5)     | Borno (655.53)     |
| Bread unsliced 500g                       | 514.99            | 865.28   | 996.55            | 15.17 | 93.51  | Delta (1504.17)     | Borno (584.39)     |
| Broken Rice (Ofada)                       | 570.73            | 1,107.45 | 1,338.97          | 20.91 | 134.61 | Abuja (2501.14)     | Sokoto (824.29)    |
| Catfish (obokun) fresh                    | 1,548.21          | 2,497.37 | 2,758.38          | 10.45 | 78.17  | Niger (4091.33)     | Gombe (1597.5)     |
| Catfish : dried                           | 2,326.07          | 3,541.14 | 3,841.66          | 8.49  | 65.16  | Ebonyi (6013.12)    | Katsina (2530)     |
| Catfish Smoked                            | 1,897.85          | 3,078.91 | 3 <b>,</b> 267.36 | 6.12  | 72.16  | lmo (4168.69)       | Kogi (2496.83)     |
| Chicken Feet                              | 1,088.69          | 2,052.10 | 2,313.50          | 12.74 | 112.50 | Abuja (4502.95)     | Taraba (750)       |
| Chicken Wings                             | 1,392.72          | 2,506.81 | 2,751.90          | 9.78  | 97.59  | Abuja (4554.43)     | Plateau (1500.23)  |
| Dried Fish Sardine                        | 1,920.99          | 3,036.87 | 3 <b>,</b> 278.53 | 7.96  | 70.67  | Nassarawa (6000)    | Oyo (1950.62)      |
| Evaporated tinned milk carnation 170g     | 295.74            | 519.32   | 565.64            | 8.92  | 91.26  | Adamawa (725)       | Jigawa (480)       |
| Evaporated tinned milk(peak), 170g        | 358.41            | 575.78   | 636.00            | 10.46 | 77.45  | Akwa_Ibom (775.58)  | Ondo (530)         |
| Frozen chicken                            | 2,776.51          | 4,007.58 | 4,370.78          | 9.06  | 57.42  | Enugu (6913.75)     | Borno (2999.94)    |
| Gari white, sold loose                    | 345.88            | 600.69   | 723.45            | 20.44 | 109.16 | Ogun (821.48)       | Benue (480.32)     |
| Gari yellow,sold loose                    | 380.88            | 624.21   | 753.56            | 20.72 | 97.85  | Ogun (943.6)        | Nassarawa (540.18) |
| Groundnut oil: 1 bottle, specify bottle   | 1,270.91          | 1,880.97 | 2,008.99          | 6.81  | 58.08  | Ebonyi (2726.6)     | Kogi (1250.13)     |
| Iced Sardine                              | 1,614.40          | 2,400.76 | 2,605.69          | 8.54  | 61.40  | Abia (3693.52)      | Zamfara (1565)     |
| Irish potato                              | 551.55            | 1,051.77 | 1,130.63          | 7.50  | 104.99 | Akwa_Ibom (1950)    | Yobe (467.7)       |
| Mackerel : frozen                         | 1,614.89          | 2,457.96 | 2,711.77          | 10.33 | 67.92  | lmo (3917.58)       | Kwara (1890.48)    |
| Maize grain white sold loose              | 338.14            | 633.91   | 729.45            | 15.07 | 115.73 | Enugu (1008.35)     | Zamfara (538.45)   |
| Maize grain yellow sold loose             | 342.95            | 641.35   | 724.22            | 12.92 | 111.18 | Anambra (1004.57)   | Zamfara (492.59)   |
| Mudfish (aro) fresh                       | 1,432.14          | 2,380.44 | 2,651.60          | 11.39 | 85.15  | Edo (3575)          | Borno (1383.32)    |
| Mudfish : dried                           | 2,245.35          | 3,411.90 | 3 <b>,</b> 668.28 | 7.51  | 63.37  | Abia (5724.24)      | Plateau (2100.29)  |
| Onion bulb                                | 450.07            | 881.20   | 915.61            | 3.91  | 103.44 | Akwa_Ibom (1391.41) | Zamfara (446.67)   |
|                                           |                   |          |                   |       |        |                     | Akwa_Ibom          |
| Palm oil: 1 bottle, specify bottle        | 1,066.14          | 1,456.72 | 1,561.46          | 7.19  | 1      | Osun (2272.52)      | (1119.44)          |
| Plantain(ripe)                            | 386.65            | 810.67   | 846.50            | 4.42  |        | Delta (1351.04)     | Borno (420.24)     |
| Plantain(unripe)                          | 355.88            | 811.95   | 858.99            | 5.79  |        | Delta (1417.28)     | Yobe (410.25)      |
| Rice agric sold loose                     | 602.09            | 1,086.80 | 1,274.72          | 17.29 |        | Niger (1973.43)     | Borno (886.41)     |
| Rice local sold loose                     | 520.84            | 1,021.79 | 1 <b>,</b> 222.97 | 19.69 | 134.81 | Niger (1670.96)     | Borno (936.14)     |
| Rice Medium Grained                       | 584.55            | 1,132.87 | 1,361.48          | 20.18 | 132.91 | Niger (1698.07)     | Kano (1086.21)     |
| Rice, imported high quality sold loose    | 745.96            | 1,322.01 | 1 <b>,</b> 549.50 | 17.21 | 107.72 | Abuja (2021.52)     | Borno (825.26)     |
| Sweet potato                              | 279.02            | 615.47   | 672.83            | 9.32  | 141.14 | Bayelsa (1286.94)   | Jigawa (279.72)    |
| Tilapia fish (epiya) fresh                | 1,271.86          | 2,214.43 | 2,445.26          | 10.42 | 92.26  | Ebonyi (3781.21)    | Gombe (807.4)      |
| Titus:frozen                              | 1,744.35          | 2,628.51 | 2,883.07          | 9.68  | 65.28  | Abia (3983.3)       | Cross_River        |
| Tomato                                    | 468.09            | 845.26   | 937.85            | 10.95 | 100.36 | Akwa_Ibom (1548.61) | Katsina (500)      |
| Vegetable oil:1 bottle, specify bottle    | 1,196.68          | 1,782.77 | 1,878.81          | 5.39  | 1      | Oyo (2432.67)       | Kogi (1360.01)     |
| Wheat flour: prepacked (golden penny 2kg) | 1,247.42          | 2,042.98 | 2,277.59          | 11.48 |        | Kebbi (3100)        | Borno (1237.96)    |
| Yam tuber                                 | 436.41            | 901.94   | 1,009.56          | 11.93 |        | Bayelsa (1452.95)   | Borno (626.59)     |