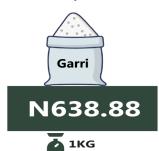

Also, analysis by zone showed that the average price of 1kg Rice local sold loose was highest in the South-west at N1,336.79, followed by the North-Central at N1,319.95, while the North-West record-ed the lowest average price at N1,073.92. The average price of 1kg of Beef boneless was highest in the South-East and the South-West at N4,483.78 and N3,740.72, respectively, while the lowest was recorded in the North-West with N3,315.50. The South-South recorded the highest average price of 1kg of Beans brown (sold loose) at N1,395.23, followed by the South-East at N1,384.72, while the lowest was recorded in the North-East with N885.86. The South-east and the South-south recorded the highest average price of 1kg of Garri white at N788.28 and N760.23, respectively, while the lowest was recorded in the North-central with N638.88.

#### Wheat flour: prepacked (golden penny 2kg)

MoM = 11.48%

2KG

FEBRUARY 2024

**JANUARY 2024** 

Gari white,sold loose

#### Gari white, sold loose

Wheat flour: prepacked (golden penny 2kg)