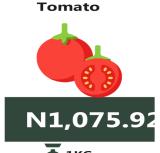

# - SOUTH SOUTH

**Tomato** 

**Rice local sold loose** 

**Yam Tuber** 

N1,285.64

**Beef, boneless** 

**Gari white, sold loose** 

**Beans brown, sold loose** 