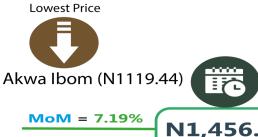

**FEBRUARY 2023** 

N1,047.86

🛕 1 Loaf

**FEBRUARY 2024** 

Palm oil: 1 bottle

**Highest Price** Osun (N2272.52)

**YoY** = 46.46%

N1,561.46

| ItemLabel                                 | Average of Feb-23 |          |                   | МоМ   | YoY    | Highest             | Lowest             |
|-------------------------------------------|-------------------|----------|-------------------|-------|--------|---------------------|--------------------|
| Agric eggs medium size                    | 868.73            | 1,309.75 | 1,486.69          | 13.51 | 71.13  | Plateau (1950.23)   | Gombe (1205.5)     |
| Agric eggs(medium size price of one)      | 88.03             | 116.41   | 139.28            | 19.65 | 58.21  | Kaduna (156.67)     | Borno (110.18)     |
| Beans brown, sold loose                   | 594.15            | 976.58   | 1,177.93          | 20.62 | 98.25  | Nassarawa (1500.17) | Sokoto (734.48)    |
| Beans:white black eye. sold loose         | 576.93            | 921.38   | 1,156.82          | 25.55 | 100.51 | Kebbi (1535)        | Yobe (762.67)      |
| Beef Bone in                              | 1,823.44          | 2,898.12 | 3,115.01          | 7.48  | 70.83  | Kwara (4896)        | Kebbi (2350)       |
| Beef,boneless                             | 2,445.96          | 3,315.78 | 3,654.56          | 10.22 | 49.41  | Abia (4595.69)      | Kogi (2680.03)     |
| Bread sliced 500g                         | 553.03            | 904.02   | 1,047.86          | 15.91 | 89.48  | Rivers (1562.5)     | Borno (655.53)     |
| Bread unsliced 500g                       | 514.99            | 865.28   | 996.55            | 15.17 | 93.51  | Delta (1504.17)     | Borno (584.39)     |
| Broken Rice (Ofada)                       | 570.73            | 1,107.45 | 1,338.97          | 20.91 | 134.61 | Abuja (2501.14)     | Sokoto (824.29)    |
| Catfish (obokun) fresh                    | 1,548.21          | 2,497.37 | 2,758.38          | 10.45 | 78.17  | Niger (4091.33)     | Gombe (1597.5)     |
| Catfish : dried                           | 2,326.07          | 3,541.14 | 3,841.66          | 8.49  | 65.16  | Ebonyi (6013.12)    | Katsina (2530)     |
| Catfish Smoked                            | 1,897.85          | 3,078.91 | 3 <b>,</b> 267.36 | 6.12  | 72.16  | lmo (4168.69)       | Kogi (2496.83)     |
| Chicken Feet                              | 1,088.69          | 2,052.10 | 2,313.50          | 12.74 | 112.50 | Abuja (4502.95)     | Taraba (750)       |
| Chicken Wings                             | 1,392.72          | 2,506.81 | 2,751.90          | 9.78  | 97.59  | Abuja (4554.43)     | Plateau (1500.23)  |
| Dried Fish Sardine                        | 1,920.99          | 3,036.87 | 3 <b>,</b> 278.53 | 7.96  | 70.67  | Nassarawa (6000)    | Oyo (1950.62)      |
| Evaporated tinned milk carnation 170g     | 295.74            | 519.32   | 565.64            | 8.92  | 91.26  | Adamawa (725)       | Jigawa (480)       |
| Evaporated tinned milk(peak), 170g        | 358.41            | 575.78   | 636.00            | 10.46 | 77.45  | Akwa_Ibom (775.58)  | Ondo (530)         |
| Frozen chicken                            | 2,776.51          | 4,007.58 | 4,370.78          | 9.06  | 57.42  | Enugu (6913.75)     | Borno (2999.94)    |
| Gari white, sold loose                    | 345.88            | 600.69   | 723.45            | 20.44 | 109.16 | Ogun (821.48)       | Benue (480.32)     |
| Gari yellow,sold loose                    | 380.88            | 624.21   | 753.56            | 20.72 | 97.85  | Ogun (943.6)        | Nassarawa (540.18) |
| Groundnut oil: 1 bottle, specify bottle   | 1,270.91          | 1,880.97 | 2,008.99          | 6.81  | 58.08  | Ebonyi (2726.6)     | Kogi (1250.13)     |
| Iced Sardine                              | 1,614.40          | 2,400.76 | 2,605.69          | 8.54  | 61.40  | Abia (3693.52)      | Zamfara (1565)     |
| Irish potato                              | 551.55            | 1,051.77 | 1,130.63          | 7.50  | 104.99 | Akwa_Ibom (1950)    | Yobe (467.7)       |
| Mackerel : frozen                         | 1,614.89          | 2,457.96 | 2,711.77          | 10.33 | 67.92  | lmo (3917.58)       | Kwara (1890.48)    |
| Maize grain white sold loose              | 338.14            | 633.91   | 729.45            | 15.07 | 115.73 | Enugu (1008.35)     | Zamfara (538.45)   |
| Maize grain yellow sold loose             | 342.95            | 641.35   | 724.22            | 12.92 | 111.18 | Anambra (1004.57)   | Zamfara (492.59)   |
| Mudfish (aro) fresh                       | 1,432.14          | 2,380.44 | 2,651.60          | 11.39 | 85.15  | Edo (3575)          | Borno (1383.32)    |
| Mudfish : dried                           | 2,245.35          | 3,411.90 | 3 <b>,</b> 668.28 | 7.51  | 63.37  | Abia (5724.24)      | Plateau (2100.29)  |
| Onion bulb                                | 450.07            | 881.20   | 915.61            | 3.91  | 103.44 | Akwa_Ibom (1391.41) | Zamfara (446.67)   |
|                                           |                   |          |                   |       |        |                     | Akwa_Ibom          |
| Palm oil: 1 bottle, specify bottle        | 1,066.14          | 1,456.72 | 1,561.46          | 7.19  | 1      | Osun (2272.52)      | (1119.44)          |
| Plantain(ripe)                            | 386.65            | 810.67   | 846.50            | 4.42  |        | Delta (1351.04)     | Borno (420.24)     |
| Plantain(unripe)                          | 355.88            | 811.95   | 858.99            | 5.79  |        | Delta (1417.28)     | Yobe (410.25)      |
| Rice agric sold loose                     | 602.09            | 1,086.80 | 1,274.72          | 17.29 |        | Niger (1973.43)     | Borno (886.41)     |
| Rice local sold loose                     | 520.84            | 1,021.79 | 1 <b>,</b> 222.97 | 19.69 | 134.81 | Niger (1670.96)     | Borno (936.14)     |
| Rice Medium Grained                       | 584.55            | 1,132.87 | 1,361.48          | 20.18 | 132.91 | Niger (1698.07)     | Kano (1086.21)     |
| Rice, imported high quality sold loose    | 745.96            | 1,322.01 | 1 <b>,</b> 549.50 | 17.21 | 107.72 | Abuja (2021.52)     | Borno (825.26)     |
| Sweet potato                              | 279.02            | 615.47   | 672.83            | 9.32  | 141.14 | Bayelsa (1286.94)   | Jigawa (279.72)    |
| Tilapia fish (epiya) fresh                | 1,271.86          | 2,214.43 | 2,445.26          | 10.42 | 92.26  | Ebonyi (3781.21)    | Gombe (807.4)      |
| Titus:frozen                              | 1,744.35          | 2,628.51 | 2,883.07          | 9.68  | 65.28  | Abia (3983.3)       | Cross_River        |
| Tomato                                    | 468.09            | 845.26   | 937.85            | 10.95 | 100.36 | Akwa_Ibom (1548.61) | Katsina (500)      |
| Vegetable oil:1 bottle, specify bottle    | 1,196.68          | 1,782.77 | 1,878.81          | 5.39  | 1      | Oyo (2432.67)       | Kogi (1360.01)     |
| Wheat flour: prepacked (golden penny 2kg) | 1,247.42          | 2,042.98 | 2,277.59          | 11.48 |        | Kebbi (3100)        | Borno (1237.96)    |
| Yam tuber                                 | 436.41            | 901.94   | 1,009.56          | 11.93 |        | Bayelsa (1452.95)   | Borno (626.59)     |