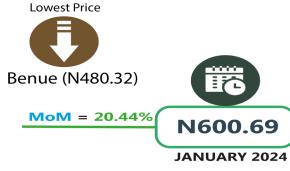

Similarly, the average price of 1kg of Garri white, sold loose rose by 109.16% on a year-on-year basis from N345.88 in February 2023 to N723.45 in February 2024, while there was an increase of 20.44% on a month-on-month basis. In addition, the average price of 1kg of Yam tuber rose by 131.33% on a year-on-year basis from N436.41 in February 2023 to N1009.56 in February 2024. On a month-on-month basis, it increased by 11.93% from N901.94 in January 2024 to N1009.56 in February 2024.

The state profile analysis in February 2024 reveals that the highest average price of 1kg of Rice local sold loose was recorded in Niger state at N1,670.96 while the lowest was recorded in Borno state at N936.14. The highest average price of 1kg of Beef boneless, was recorded in Abia at N4,595.69 while the lowest was recorded in Kogi State at N2,680.03. In terms of the average price of 1kg of Beans brown (sold loose), Nasarawa state recorded the highest price at N 1,500.17, while Sokoto recorded the least price at N734.48. Ogun state recorded the highest average price of 1kg of Garri white at N821.48, while the lowest was reported in Benue at N 480.32. The highest average price of 1kg of Yam tuber was recorded in Bayelsa at N 1,452.95, while the least average price was recorded in Borno at N 626.59.