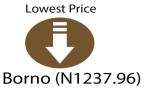

| ItemLabel                                 | Average of Feb-23 |          |                   | МоМ   | YoY    | Highest             | Lowest             |
|-------------------------------------------|-------------------|----------|-------------------|-------|--------|---------------------|--------------------|
| Agric eggs medium size                    | 868.73            | 1,309.75 | 1,486.69          | 13.51 | 71.13  | Plateau (1950.23)   | Gombe (1205.5)     |
| Agric eggs(medium size price of one)      | 88.03             | 116.41   | 139.28            | 19.65 | 58.21  | Kaduna (156.67)     | Borno (110.18)     |
| Beans brown, sold loose                   | 594.15            | 976.58   | 1,177.93          | 20.62 | 98.25  | Nassarawa (1500.17) | Sokoto (734.48)    |
| Beans:white black eye. sold loose         | 576.93            | 921.38   | 1,156.82          | 25.55 | 100.51 | Kebbi (1535)        | Yobe (762.67)      |
| Beef Bone in                              | 1,823.44          | 2,898.12 | 3,115.01          | 7.48  | 70.83  | Kwara (4896)        | Kebbi (2350)       |
| Beef,boneless                             | 2,445.96          | 3,315.78 | 3,654.56          | 10.22 | 49.41  | Abia (4595.69)      | Kogi (2680.03)     |
| Bread sliced 500g                         | 553.03            | 904.02   | 1,047.86          | 15.91 | 89.48  | Rivers (1562.5)     | Borno (655.53)     |
| Bread unsliced 500g                       | 514.99            | 865.28   | 996.55            | 15.17 | 93.51  | Delta (1504.17)     | Borno (584.39)     |
| Broken Rice (Ofada)                       | 570.73            | 1,107.45 | 1,338.97          | 20.91 | 134.61 | Abuja (2501.14)     | Sokoto (824.29)    |
| Catfish (obokun) fresh                    | 1,548.21          | 2,497.37 | 2,758.38          | 10.45 | 78.17  | Niger (4091.33)     | Gombe (1597.5)     |
| Catfish : dried                           | 2,326.07          | 3,541.14 | 3,841.66          | 8.49  | 65.16  | Ebonyi (6013.12)    | Katsina (2530)     |
| Catfish Smoked                            | 1,897.85          | 3,078.91 | 3 <b>,</b> 267.36 | 6.12  | 72.16  | lmo (4168.69)       | Kogi (2496.83)     |
| Chicken Feet                              | 1,088.69          | 2,052.10 | 2,313.50          | 12.74 | 112.50 | Abuja (4502.95)     | Taraba (750)       |
| Chicken Wings                             | 1,392.72          | 2,506.81 | 2,751.90          | 9.78  | 97.59  | Abuja (4554.43)     | Plateau (1500.23)  |
| Dried Fish Sardine                        | 1,920.99          | 3,036.87 | 3 <b>,</b> 278.53 | 7.96  | 70.67  | Nassarawa (6000)    | Oyo (1950.62)      |
| Evaporated tinned milk carnation 170g     | 295.74            | 519.32   | 565.64            | 8.92  | 91.26  | Adamawa (725)       | Jigawa (480)       |
| Evaporated tinned milk(peak), 170g        | 358.41            | 575.78   | 636.00            | 10.46 | 77.45  | Akwa_Ibom (775.58)  | Ondo (530)         |
| Frozen chicken                            | 2,776.51          | 4,007.58 | 4,370.78          | 9.06  | 57.42  | Enugu (6913.75)     | Borno (2999.94)    |
| Gari white, sold loose                    | 345.88            | 600.69   | 723.45            | 20.44 | 109.16 | Ogun (821.48)       | Benue (480.32)     |
| Gari yellow,sold loose                    | 380.88            | 624.21   | 753.56            | 20.72 | 97.85  | Ogun (943.6)        | Nassarawa (540.18) |
| Groundnut oil: 1 bottle, specify bottle   | 1,270.91          | 1,880.97 | 2,008.99          | 6.81  | 58.08  | Ebonyi (2726.6)     | Kogi (1250.13)     |
| Iced Sardine                              | 1,614.40          | 2,400.76 | 2,605.69          | 8.54  | 61.40  | Abia (3693.52)      | Zamfara (1565)     |
| Irish potato                              | 551.55            | 1,051.77 | 1,130.63          | 7.50  | 104.99 | Akwa_Ibom (1950)    | Yobe (467.7)       |
| Mackerel : frozen                         | 1,614.89          | 2,457.96 | 2,711.77          | 10.33 | 67.92  | lmo (3917.58)       | Kwara (1890.48)    |
| Maize grain white sold loose              | 338.14            | 633.91   | 729.45            | 15.07 | 115.73 | Enugu (1008.35)     | Zamfara (538.45)   |
| Maize grain yellow sold loose             | 342.95            | 641.35   | 724.22            | 12.92 | 111.18 | Anambra (1004.57)   | Zamfara (492.59)   |
| Mudfish (aro) fresh                       | 1,432.14          | 2,380.44 | 2,651.60          | 11.39 | 85.15  | Edo (3575)          | Borno (1383.32)    |
| Mudfish : dried                           | 2,245.35          | 3,411.90 | 3 <b>,</b> 668.28 | 7.51  | 63.37  | Abia (5724.24)      | Plateau (2100.29)  |
| Onion bulb                                | 450.07            | 881.20   | 915.61            | 3.91  | 103.44 | Akwa_Ibom (1391.41) | Zamfara (446.67)   |
|                                           |                   |          |                   |       |        |                     | Akwa_Ibom          |
| Palm oil: 1 bottle, specify bottle        | 1,066.14          | 1,456.72 | 1,561.46          | 7.19  | 1      | Osun (2272.52)      | (1119.44)          |
| Plantain(ripe)                            | 386.65            | 810.67   | 846.50            | 4.42  |        | Delta (1351.04)     | Borno (420.24)     |
| Plantain(unripe)                          | 355.88            | 811.95   | 858.99            | 5.79  |        | Delta (1417.28)     | Yobe (410.25)      |
| Rice agric sold loose                     | 602.09            | 1,086.80 | 1,274.72          | 17.29 |        | Niger (1973.43)     | Borno (886.41)     |
| Rice local sold loose                     | 520.84            | 1,021.79 | 1 <b>,</b> 222.97 | 19.69 | 134.81 | Niger (1670.96)     | Borno (936.14)     |
| Rice Medium Grained                       | 584.55            | 1,132.87 | 1,361.48          | 20.18 | 132.91 | Niger (1698.07)     | Kano (1086.21)     |
| Rice, imported high quality sold loose    | 745.96            | 1,322.01 | 1 <b>,</b> 549.50 | 17.21 | 107.72 | Abuja (2021.52)     | Borno (825.26)     |
| Sweet potato                              | 279.02            | 615.47   | 672.83            | 9.32  | 141.14 | Bayelsa (1286.94)   | Jigawa (279.72)    |
| Tilapia fish (epiya) fresh                | 1,271.86          | 2,214.43 | 2,445.26          | 10.42 | 92.26  | Ebonyi (3781.21)    | Gombe (807.4)      |
| Titus:frozen                              | 1,744.35          | 2,628.51 | 2,883.07          | 9.68  | 65.28  | Abia (3983.3)       | Cross_River        |
| Tomato                                    | 468.09            | 845.26   | 937.85            | 10.95 | 100.36 | Akwa_Ibom (1548.61) | Katsina (500)      |
| Vegetable oil:1 bottle, specify bottle    | 1,196.68          | 1,782.77 | 1,878.81          | 5.39  | 1      | Oyo (2432.67)       | Kogi (1360.01)     |
| Wheat flour: prepacked (golden penny 2kg) | 1,247.42          | 2,042.98 | 2,277.59          | 11.48 |        | Kebbi (3100)        | Borno (1237.96)    |
| Yam tuber                                 | 436.41            | 901.94   | 1,009.56          | 11.93 |        | Bayelsa (1452.95)   | Borno (626.59)     |