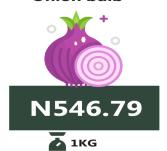

**Yam Tuber** 

N1,105.17

1KG

1 Litre

**Beef, boneless** 

N3,629.49

**▲** 1KG

**Onion bulb** 

N991.00

**⊼** 1KG