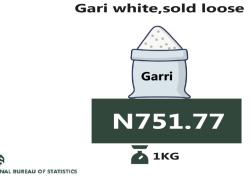

# - SOUTH SOUTH

**Tomato** 

**Rice local sold loose** 

**Yam Tuber** 

N1,285.64

**Beef, boneless** 

**Gari white, sold loose** 

**Beans brown, sold loose** 

# **APPENDIX**

| ITEM LABEL                                | NORTH CEN-<br>TRAL | NORTH<br>EAST | NORTH WEST | SOUTH<br>EAST | SOUTH<br>SOUTH | SOUTH<br>WEST |
|-------------------------------------------|--------------------|---------------|------------|---------------|----------------|---------------|
| Agric eggs medium size                    | 1,677.83           | 1,415.04      | 1,428.63   | 1,511.73      | 1,423.06       | 1,445.86      |
| Agric eggs(medium size price of one)      | 142.41             | 123.35        | 151.77     | 128.09        | 141.76         | 143.83        |
| Beans brown, sold loose                   | 1,242.10           | 885.86        | 929.34     | 1,384.72      | 1,395.23       | 1,295.50      |
| Beans:white black eye. sold loose         | 1,251.58           | 840.70        | 974.41     | 1,375.14      | 1,354.44       | 1,195.65      |
| Beef Bone in                              | 3,922.62           | 2,854.75      | 2,527.07   | 2,665.03      | 3,518.36       | 3,090.60      |
| Beef,boneless                             | 3,629.49           | 3,460.68      | 3,315.50   | 4,483.78      | 3,496.09       | 3,740.72      |
| Bread sliced 500g                         | 1,109.01           | 867.31        | 895.87     | 1,075.61      | 1,454.03       | 905.10        |
| Bread unsliced 500g                       | 1,143.28           | 774.54        | 766.72     | 1,022.43      | 1,448.82       | 841.67        |
| Broken Rice (Ofada)                       | 1,544.26           | 1,185.99      | 1,001.83   | 1,318.76      | 1,294.74       | 1,706.89      |
| Catfish (obokun) fresh                    | 2,583.45           | 2,006.11      | 2,701.05   | 3,501.52      | 3,035.22       | 2,885.49      |
| Catfish :dried                            | 3,882.73           | 4,055.08      | 2,928.84   | 5,770.80      | 3,397.32       | 3,481.99      |
| Catfish Smoked                            | 3,176.26           | 3,612.62      | 2,737.00   | 3,621.94      | 3,166.98       | 3,452.04      |
| Chicken Feet                              | 2,600.46           | 1,057.18      | 2,207.74   | 2,452.67      | 2,734.72       | 2,821.21      |
| Chicken Wings                             | 2,983.62           | 1,977.12      | 2,250.93   | 2,665.65      | 3,376.29       | 3,288.31      |
| Dried Fish Sardine                        | 3,666.79           | 3,959.52      | 2,526.09   | 4,300.64      | 3,038.01       | 2,411.20      |
| Evaporated tinned milk carnation 170g     | 587.66             | 597.50        | 489.00     | 615.93        | 616.25         | 505.00        |
| Evaporated tinned milk(peak), 170g        | 609.96             | 744.84        | 572.58     | 660.43        | 697.18         | 550.00        |
| Frozen chicken                            | 4,667.34           | 3,738.73      | 3,805.76   | 6,503.64      | 3,923.61       | 3,985.83      |
| Gari white, sold loose                    | 638.88             | 708.75        | 718.51     | 788.28        | 760.23         | 751.77        |
| Gari yellow, sold loose                   | 655.26             | 696.63        | 755.06     | 871.99        | 742.08         | 836.23        |
| Groundnut oil: 1 bottle, specify bottle   | 1,746.19           | 1,774.24      | 1,814.07   | 2,427.18      | 2,203.03       | 2,235.19      |
| Iced Sardine                              | 2,754.91           | 2,552.33      | 2,314.57   | 3,243.60      | 2,433.00       | 2,465.73      |
| Irish potato                              | 1,178.28           | 613.65        | 752.42     | 1,376.33      | 1,645.95       | 1,313.19      |
| Mackerel: frozen                          | 2,582.84           | 2,629.17      | 2,391.78   | 3,659.77      | 2,386.45       | 2,853.45      |
| Maize grain white sold loose              | 710.47             | 682.26        | 580.43     | 907.61        | 815.09         | 738.54        |
| Maize grain yellow sold loose             | 713.29             | 683.16        | 570.70     | 908.09        | 790.49         | 737.67        |
| Mudfish (aro) fresh                       | 2,366.00           | 1,858.77      | 2,531.18   | 3,040.94      | 3,180.05       | 3,065.24      |
| Mudfish : dried                           | 3,252.47           | 4,266.77      | 2,756.01   | 5,206.23      | 3,187.30       | 3,818.53      |
| Onion bulb                                | 991.00             | 630.39        | 546.79     | 972.61        | 1,363.66       | 1,047.61      |
| Palm oil: 1 bottle, specify bottle        | 1,563.95           | 1,389.96      | 1,530.28   | 1,504.73      | 1,326.39       | 2,048.77      |
| Plantain(ripe)                            | 807.41             | 567.91        | 722.55     | 960.16        | 1,220.99       | 846.09        |
| Plantain(unripe)                          | 811.65             | 584.21        | 702.33     | 835.52        | 1,229.11       | 1,021.22      |
| Rice agric sold loose                     | 1,380.43           | 1,109.72      | 1,154.01   | 1,352.18      | 1,235.29       | 1,432.14      |
| Rice local sold loose                     | 1,319.95           | 1,214.22      | 1,073.92   | 1,277.36      | 1,133.29       | 1,336.79      |
| Rice Medium Grained                       | 1,448.38           | 1,300.60      | 1,176.58   | 1,350.12      | 1,354.57       | 1,553.05      |
| Rice,imported high quality sold loose     | 1,803.70           | 1,266.19      | 1,462.24   | 1,648.61      | 1,446.63       | 1,658.33      |
| Sweet potato                              | 645.26             | 513.12        | 376.42     | 537.90        | 1,115.23       | 880.54        |
| Tilapia fish (epiya) fresh                | 2,286.81           | 1,134.25      | 2,211.29   | 3,517.64      | 2,906.81       | 2,858.91      |
| Titus:frozen                              | 2,878.08           | 2,503.14      | 2,979.17   | 3,708.12      | 2,589.54       | 2,762.73      |
| Tomato                                    | 881.56             | 688.19        | 566.96     | 1,097.55      | 1,414.73       | 1,075.92      |
| Vegetable oil:1 bottle, specify bottle    | 1,856.46           | 1,607.79      | 1,660.89   | 1,977.23      | 1,936.67       | 2,290.29      |
| Wheat flour: prepacked (golden penny 2kg) | 2,258.21           | 1,709.94      | 2,739.21   | 2,448.46      | 2,403.13       | 2,061.34      |
| Yam tuber                                 | 1,105.17           | 759.00        | 880.86     | 985.01        | 1,285.64       | 1,043.08      |