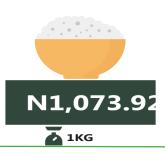

Also, analysis by zone showed that the average price of 1kg Rice local sold loose was highest in the South-west at N1,336.79, followed by the North-Central at N1,319.95, while the North-West record-ed the lowest average price at N1,073.92. The average price of 1kg of Beef boneless was highest in the South-East and the South-West at N4,483.78 and N3,740.72, respectively, while the lowest was recorded in the North-West with N3,315.50. The South-South recorded the highest average price of 1kg of Beans brown (sold loose) at N1,395.23, followed by the South-East at N1,384.72, while the lowest was recorded in the North-East with N885.86. The South-east and the South-south recorded the highest average price of 1kg of Garri white at N788.28 and N760.23, respectively, while the lowest was recorded in the North-central with N638.88.

# **APPENDIX**

| ITEM LABEL                                | NORTH CEN-<br>TRAL | NORTH<br>EAST | NORTH WEST | SOUTH<br>EAST | SOUTH<br>SOUTH | SOUTH<br>WEST |
|-------------------------------------------|--------------------|---------------|------------|---------------|----------------|---------------|
| Agric eggs medium size                    | 1,677.83           | 1,415.04      | 1,428.63   | 1,511.73      | 1,423.06       | 1,445.86      |
| Agric eggs(medium size price of one)      | 142.41             | 123.35        | 151.77     | 128.09        | 141.76         | 143.83        |
| Beans brown, sold loose                   | 1,242.10           | 885.86        | 929.34     | 1,384.72      | 1,395.23       | 1,295.50      |
| Beans:white black eye. sold loose         | 1,251.58           | 840.70        | 974.41     | 1,375.14      | 1,354.44       | 1,195.65      |
| Beef Bone in                              | 3,922.62           | 2,854.75      | 2,527.07   | 2,665.03      | 3,518.36       | 3,090.60      |
| Beef,boneless                             | 3,629.49           | 3,460.68      | 3,315.50   | 4,483.78      | 3,496.09       | 3,740.72      |
| Bread sliced 500g                         | 1,109.01           | 867.31        | 895.87     | 1,075.61      | 1,454.03       | 905.10        |
| Bread unsliced 500g                       | 1,143.28           | 774.54        | 766.72     | 1,022.43      | 1,448.82       | 841.67        |
| Broken Rice (Ofada)                       | 1,544.26           | 1,185.99      | 1,001.83   | 1,318.76      | 1,294.74       | 1,706.89      |
| Catfish (obokun) fresh                    | 2,583.45           | 2,006.11      | 2,701.05   | 3,501.52      | 3,035.22       | 2,885.49      |
| Catfish :dried                            | 3,882.73           | 4,055.08      | 2,928.84   | 5,770.80      | 3,397.32       | 3,481.99      |
| Catfish Smoked                            | 3,176.26           | 3,612.62      | 2,737.00   | 3,621.94      | 3,166.98       | 3,452.04      |
| Chicken Feet                              | 2,600.46           | 1,057.18      | 2,207.74   | 2,452.67      | 2,734.72       | 2,821.21      |
| Chicken Wings                             | 2,983.62           | 1,977.12      | 2,250.93   | 2,665.65      | 3,376.29       | 3,288.31      |
| Dried Fish Sardine                        | 3,666.79           | 3,959.52      | 2,526.09   | 4,300.64      | 3,038.01       | 2,411.20      |
| Evaporated tinned milk carnation 170g     | 587.66             | 597.50        | 489.00     | 615.93        | 616.25         | 505.00        |
| Evaporated tinned milk(peak), 170g        | 609.96             | 744.84        | 572.58     | 660.43        | 697.18         | 550.00        |
| Frozen chicken                            | 4,667.34           | 3,738.73      | 3,805.76   | 6,503.64      | 3,923.61       | 3,985.83      |
| Gari white, sold loose                    | 638.88             | 708.75        | 718.51     | 788.28        | 760.23         | 751.77        |
| Gari yellow, sold loose                   | 655.26             | 696.63        | 755.06     | 871.99        | 742.08         | 836.23        |
| Groundnut oil: 1 bottle, specify bottle   | 1,746.19           | 1,774.24      | 1,814.07   | 2,427.18      | 2,203.03       | 2,235.19      |
| Iced Sardine                              | 2,754.91           | 2,552.33      | 2,314.57   | 3,243.60      | 2,433.00       | 2,465.73      |
| Irish potato                              | 1,178.28           | 613.65        | 752.42     | 1,376.33      | 1,645.95       | 1,313.19      |
| Mackerel: frozen                          | 2,582.84           | 2,629.17      | 2,391.78   | 3,659.77      | 2,386.45       | 2,853.45      |
| Maize grain white sold loose              | 710.47             | 682.26        | 580.43     | 907.61        | 815.09         | 738.54        |
| Maize grain yellow sold loose             | 713.29             | 683.16        | 570.70     | 908.09        | 790.49         | 737.67        |
| Mudfish (aro) fresh                       | 2,366.00           | 1,858.77      | 2,531.18   | 3,040.94      | 3,180.05       | 3,065.24      |
| Mudfish : dried                           | 3,252.47           | 4,266.77      | 2,756.01   | 5,206.23      | 3,187.30       | 3,818.53      |
| Onion bulb                                | 991.00             | 630.39        | 546.79     | 972.61        | 1,363.66       | 1,047.61      |
| Palm oil: 1 bottle, specify bottle        | 1,563.95           | 1,389.96      | 1,530.28   | 1,504.73      | 1,326.39       | 2,048.77      |
| Plantain(ripe)                            | 807.41             | 567.91        | 722.55     | 960.16        | 1,220.99       | 846.09        |
| Plantain(unripe)                          | 811.65             | 584.21        | 702.33     | 835.52        | 1,229.11       | 1,021.22      |
| Rice agric sold loose                     | 1,380.43           | 1,109.72      | 1,154.01   | 1,352.18      | 1,235.29       | 1,432.14      |
| Rice local sold loose                     | 1,319.95           | 1,214.22      | 1,073.92   | 1,277.36      | 1,133.29       | 1,336.79      |
| Rice Medium Grained                       | 1,448.38           | 1,300.60      | 1,176.58   | 1,350.12      | 1,354.57       | 1,553.05      |
| Rice,imported high quality sold loose     | 1,803.70           | 1,266.19      | 1,462.24   | 1,648.61      | 1,446.63       | 1,658.33      |
| Sweet potato                              | 645.26             | 513.12        | 376.42     | 537.90        | 1,115.23       | 880.54        |
| Tilapia fish (epiya) fresh                | 2,286.81           | 1,134.25      | 2,211.29   | 3,517.64      | 2,906.81       | 2,858.91      |
| Titus:frozen                              | 2,878.08           | 2,503.14      | 2,979.17   | 3,708.12      | 2,589.54       | 2,762.73      |
| Tomato                                    | 881.56             | 688.19        | 566.96     | 1,097.55      | 1,414.73       | 1,075.92      |
| Vegetable oil:1 bottle, specify bottle    | 1,856.46           | 1,607.79      | 1,660.89   | 1,977.23      | 1,936.67       | 2,290.29      |
| Wheat flour: prepacked (golden penny 2kg) | 2,258.21           | 1,709.94      | 2,739.21   | 2,448.46      | 2,403.13       | 2,061.34      |
| Yam tuber                                 | 1,105.17           | 759.00        | 880.86     | 985.01        | 1,285.64       | 1,043.08      |