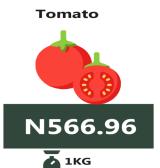

# - NORTH CENTRAL

**Tomato** 

**1**KG

Beans brown, sold loose

**₹** 1KG

**Rice local sold loose** 

\_\_\_

N1,109.01

# **APPENDIX**

| ITEM LABEL                                | NORTH CEN-<br>TRAL | NORTH<br>EAST | NORTH WEST | SOUTH<br>EAST | SOUTH<br>SOUTH | SOUTH<br>WEST |
|-------------------------------------------|--------------------|---------------|------------|---------------|----------------|---------------|
| Agric eggs medium size                    | 1,677.83           | 1,415.04      | 1,428.63   | 1,511.73      | 1,423.06       | 1,445.86      |
| Agric eggs(medium size price of one)      | 142.41             | 123.35        | 151.77     | 128.09        | 141.76         | 143.83        |
| Beans brown, sold loose                   | 1,242.10           | 885.86        | 929.34     | 1,384.72      | 1,395.23       | 1,295.50      |
| Beans:white black eye. sold loose         | 1,251.58           | 840.70        | 974.41     | 1,375.14      | 1,354.44       | 1,195.65      |
| Beef Bone in                              | 3,922.62           | 2,854.75      | 2,527.07   | 2,665.03      | 3,518.36       | 3,090.60      |
| Beef,boneless                             | 3,629.49           | 3,460.68      | 3,315.50   | 4,483.78      | 3,496.09       | 3,740.72      |
| Bread sliced 500g                         | 1,109.01           | 867.31        | 895.87     | 1,075.61      | 1,454.03       | 905.10        |
| Bread unsliced 500g                       | 1,143.28           | 774.54        | 766.72     | 1,022.43      | 1,448.82       | 841.67        |
| Broken Rice (Ofada)                       | 1,544.26           | 1,185.99      | 1,001.83   | 1,318.76      | 1,294.74       | 1,706.89      |
| Catfish (obokun) fresh                    | 2,583.45           | 2,006.11      | 2,701.05   | 3,501.52      | 3,035.22       | 2,885.49      |
| Catfish :dried                            | 3,882.73           | 4,055.08      | 2,928.84   | 5,770.80      | 3,397.32       | 3,481.99      |
| Catfish Smoked                            | 3,176.26           | 3,612.62      | 2,737.00   | 3,621.94      | 3,166.98       | 3,452.04      |
| Chicken Feet                              | 2,600.46           | 1,057.18      | 2,207.74   | 2,452.67      | 2,734.72       | 2,821.21      |
| Chicken Wings                             | 2,983.62           | 1,977.12      | 2,250.93   | 2,665.65      | 3,376.29       | 3,288.31      |
| Dried Fish Sardine                        | 3,666.79           | 3,959.52      | 2,526.09   | 4,300.64      | 3,038.01       | 2,411.20      |
| Evaporated tinned milk carnation 170g     | 587.66             | 597.50        | 489.00     | 615.93        | 616.25         | 505.00        |
| Evaporated tinned milk(peak), 170g        | 609.96             | 744.84        | 572.58     | 660.43        | 697.18         | 550.00        |
| Frozen chicken                            | 4,667.34           | 3,738.73      | 3,805.76   | 6,503.64      | 3,923.61       | 3,985.83      |
| Gari white, sold loose                    | 638.88             | 708.75        | 718.51     | 788.28        | 760.23         | 751.77        |
| Gari yellow, sold loose                   | 655.26             | 696.63        | 755.06     | 871.99        | 742.08         | 836.23        |
| Groundnut oil: 1 bottle, specify bottle   | 1,746.19           | 1,774.24      | 1,814.07   | 2,427.18      | 2,203.03       | 2,235.19      |
| Iced Sardine                              | 2,754.91           | 2,552.33      | 2,314.57   | 3,243.60      | 2,433.00       | 2,465.73      |
| Irish potato                              | 1,178.28           | 613.65        | 752.42     | 1,376.33      | 1,645.95       | 1,313.19      |
| Mackerel: frozen                          | 2,582.84           | 2,629.17      | 2,391.78   | 3,659.77      | 2,386.45       | 2,853.45      |
| Maize grain white sold loose              | 710.47             | 682.26        | 580.43     | 907.61        | 815.09         | 738.54        |
| Maize grain yellow sold loose             | 713.29             | 683.16        | 570.70     | 908.09        | 790.49         | 737.67        |
| Mudfish (aro) fresh                       | 2,366.00           | 1,858.77      | 2,531.18   | 3,040.94      | 3,180.05       | 3,065.24      |
| Mudfish : dried                           | 3,252.47           | 4,266.77      | 2,756.01   | 5,206.23      | 3,187.30       | 3,818.53      |
| Onion bulb                                | 991.00             | 630.39        | 546.79     | 972.61        | 1,363.66       | 1,047.61      |
| Palm oil: 1 bottle, specify bottle        | 1,563.95           | 1,389.96      | 1,530.28   | 1,504.73      | 1,326.39       | 2,048.77      |
| Plantain(ripe)                            | 807.41             | 567.91        | 722.55     | 960.16        | 1,220.99       | 846.09        |
| Plantain(unripe)                          | 811.65             | 584.21        | 702.33     | 835.52        | 1,229.11       | 1,021.22      |
| Rice agric sold loose                     | 1,380.43           | 1,109.72      | 1,154.01   | 1,352.18      | 1,235.29       | 1,432.14      |
| Rice local sold loose                     | 1,319.95           | 1,214.22      | 1,073.92   | 1,277.36      | 1,133.29       | 1,336.79      |
| Rice Medium Grained                       | 1,448.38           | 1,300.60      | 1,176.58   | 1,350.12      | 1,354.57       | 1,553.05      |
| Rice,imported high quality sold loose     | 1,803.70           | 1,266.19      | 1,462.24   | 1,648.61      | 1,446.63       | 1,658.33      |
| Sweet potato                              | 645.26             | 513.12        | 376.42     | 537.90        | 1,115.23       | 880.54        |
| Tilapia fish (epiya) fresh                | 2,286.81           | 1,134.25      | 2,211.29   | 3,517.64      | 2,906.81       | 2,858.91      |
| Titus:frozen                              | 2,878.08           | 2,503.14      | 2,979.17   | 3,708.12      | 2,589.54       | 2,762.73      |
| Tomato                                    | 881.56             | 688.19        | 566.96     | 1,097.55      | 1,414.73       | 1,075.92      |
| Vegetable oil:1 bottle, specify bottle    | 1,856.46           | 1,607.79      | 1,660.89   | 1,977.23      | 1,936.67       | 2,290.29      |
| Wheat flour: prepacked (golden penny 2kg) | 2,258.21           | 1,709.94      | 2,739.21   | 2,448.46      | 2,403.13       | 2,061.34      |
| Yam tuber                                 | 1,105.17           | 759.00        | 880.86     | 985.01        | 1,285.64       | 1,043.08      |

| ItemLabel                                 | Average of Feb-23 |          |                   | МоМ   | YoY    | Highest             | Lowest             |
|-------------------------------------------|-------------------|----------|-------------------|-------|--------|---------------------|--------------------|
| Agric eggs medium size                    | 868.73            | 1,309.75 | 1,486.69          | 13.51 | 71.13  | Plateau (1950.23)   | Gombe (1205.5)     |
| Agric eggs(medium size price of one)      | 88.03             | 116.41   | 139.28            | 19.65 | 58.21  | Kaduna (156.67)     | Borno (110.18)     |
| Beans brown, sold loose                   | 594.15            | 976.58   | 1,177.93          | 20.62 | 98.25  | Nassarawa (1500.17) | Sokoto (734.48)    |
| Beans:white black eye. sold loose         | 576.93            | 921.38   | 1,156.82          | 25.55 | 100.51 | Kebbi (1535)        | Yobe (762.67)      |
| Beef Bone in                              | 1,823.44          | 2,898.12 | 3,115.01          | 7.48  | 70.83  | Kwara (4896)        | Kebbi (2350)       |
| Beef,boneless                             | 2,445.96          | 3,315.78 | 3,654.56          | 10.22 | 49.41  | Abia (4595.69)      | Kogi (2680.03)     |
| Bread sliced 500g                         | 553.03            | 904.02   | 1,047.86          | 15.91 | 89.48  | Rivers (1562.5)     | Borno (655.53)     |
| Bread unsliced 500g                       | 514.99            | 865.28   | 996.55            | 15.17 | 93.51  | Delta (1504.17)     | Borno (584.39)     |
| Broken Rice (Ofada)                       | 570.73            | 1,107.45 | 1,338.97          | 20.91 | 134.61 | Abuja (2501.14)     | Sokoto (824.29)    |
| Catfish (obokun) fresh                    | 1,548.21          | 2,497.37 | 2,758.38          | 10.45 | 78.17  | Niger (4091.33)     | Gombe (1597.5)     |
| Catfish : dried                           | 2,326.07          | 3,541.14 | 3,841.66          | 8.49  | 65.16  | Ebonyi (6013.12)    | Katsina (2530)     |
| Catfish Smoked                            | 1,897.85          | 3,078.91 | 3 <b>,</b> 267.36 | 6.12  | 72.16  | lmo (4168.69)       | Kogi (2496.83)     |
| Chicken Feet                              | 1,088.69          | 2,052.10 | 2,313.50          | 12.74 | 112.50 | Abuja (4502.95)     | Taraba (750)       |
| Chicken Wings                             | 1,392.72          | 2,506.81 | 2,751.90          | 9.78  | 97.59  | Abuja (4554.43)     | Plateau (1500.23)  |
| Dried Fish Sardine                        | 1,920.99          | 3,036.87 | 3 <b>,</b> 278.53 | 7.96  | 70.67  | Nassarawa (6000)    | Oyo (1950.62)      |
| Evaporated tinned milk carnation 170g     | 295.74            | 519.32   | 565.64            | 8.92  | 91.26  | Adamawa (725)       | Jigawa (480)       |
| Evaporated tinned milk(peak), 170g        | 358.41            | 575.78   | 636.00            | 10.46 | 77.45  | Akwa_Ibom (775.58)  | Ondo (530)         |
| Frozen chicken                            | 2,776.51          | 4,007.58 | 4,370.78          | 9.06  | 57.42  | Enugu (6913.75)     | Borno (2999.94)    |
| Gari white, sold loose                    | 345.88            | 600.69   | 723.45            | 20.44 | 109.16 | Ogun (821.48)       | Benue (480.32)     |
| Gari yellow,sold loose                    | 380.88            | 624.21   | 753.56            | 20.72 | 97.85  | Ogun (943.6)        | Nassarawa (540.18) |
| Groundnut oil: 1 bottle, specify bottle   | 1,270.91          | 1,880.97 | 2,008.99          | 6.81  | 58.08  | Ebonyi (2726.6)     | Kogi (1250.13)     |
| Iced Sardine                              | 1,614.40          | 2,400.76 | 2,605.69          | 8.54  | 61.40  | Abia (3693.52)      | Zamfara (1565)     |
| Irish potato                              | 551.55            | 1,051.77 | 1,130.63          | 7.50  | 104.99 | Akwa_Ibom (1950)    | Yobe (467.7)       |
| Mackerel : frozen                         | 1,614.89          | 2,457.96 | 2,711.77          | 10.33 | 67.92  | lmo (3917.58)       | Kwara (1890.48)    |
| Maize grain white sold loose              | 338.14            | 633.91   | 729.45            | 15.07 | 115.73 | Enugu (1008.35)     | Zamfara (538.45)   |
| Maize grain yellow sold loose             | 342.95            | 641.35   | 724.22            | 12.92 | 111.18 | Anambra (1004.57)   | Zamfara (492.59)   |
| Mudfish (aro) fresh                       | 1,432.14          | 2,380.44 | 2,651.60          | 11.39 | 85.15  | Edo (3575)          | Borno (1383.32)    |
| Mudfish : dried                           | 2,245.35          | 3,411.90 | 3 <b>,</b> 668.28 | 7.51  | 63.37  | Abia (5724.24)      | Plateau (2100.29)  |
| Onion bulb                                | 450.07            | 881.20   | 915.61            | 3.91  | 103.44 | Akwa_Ibom (1391.41) | Zamfara (446.67)   |
|                                           |                   |          |                   |       |        |                     | Akwa_Ibom          |
| Palm oil: 1 bottle, specify bottle        | 1,066.14          | 1,456.72 | 1,561.46          | 7.19  | 1      | Osun (2272.52)      | (1119.44)          |
| Plantain(ripe)                            | 386.65            | 810.67   | 846.50            | 4.42  |        | Delta (1351.04)     | Borno (420.24)     |
| Plantain(unripe)                          | 355.88            | 811.95   | 858.99            | 5.79  |        | Delta (1417.28)     | Yobe (410.25)      |
| Rice agric sold loose                     | 602.09            | 1,086.80 | 1,274.72          | 17.29 |        | Niger (1973.43)     | Borno (886.41)     |
| Rice local sold loose                     | 520.84            | 1,021.79 | 1 <b>,</b> 222.97 | 19.69 | 134.81 | Niger (1670.96)     | Borno (936.14)     |
| Rice Medium Grained                       | 584.55            | 1,132.87 | 1,361.48          | 20.18 | 132.91 | Niger (1698.07)     | Kano (1086.21)     |
| Rice, imported high quality sold loose    | 745.96            | 1,322.01 | 1 <b>,</b> 549.50 | 17.21 | 107.72 | Abuja (2021.52)     | Borno (825.26)     |
| Sweet potato                              | 279.02            | 615.47   | 672.83            | 9.32  | 141.14 | Bayelsa (1286.94)   | Jigawa (279.72)    |
| Tilapia fish (epiya) fresh                | 1,271.86          | 2,214.43 | 2,445.26          | 10.42 | 92.26  | Ebonyi (3781.21)    | Gombe (807.4)      |
| Titus:frozen                              | 1,744.35          | 2,628.51 | 2,883.07          | 9.68  | 65.28  | Abia (3983.3)       | Cross_River        |
| Tomato                                    | 468.09            | 845.26   | 937.85            | 10.95 | 100.36 | Akwa_Ibom (1548.61) | Katsina (500)      |
| Vegetable oil:1 bottle, specify bottle    | 1,196.68          | 1,782.77 | 1,878.81          | 5.39  | 1      | Oyo (2432.67)       | Kogi (1360.01)     |
| Wheat flour: prepacked (golden penny 2kg) | 1,247.42          | 2,042.98 | 2,277.59          | 11.48 |        | Kebbi (3100)        | Borno (1237.96)    |
| Yam tuber                                 | 436.41            | 901.94   | 1,009.56          | 11.93 |        | Bayelsa (1452.95)   | Borno (626.59)     |