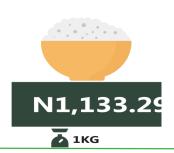

# - SOUTH SOUTH

**Tomato** 

**Rice local sold loose** 

**Yam Tuber** 

N1,285.64

**Beef, boneless** 

**Gari white, sold loose** 

**Beans brown, sold loose** 

# **APPENDIX**

| ITEM LABEL                                | NORTH CEN-<br>TRAL | NORTH<br>EAST | NORTH WEST | SOUTH<br>EAST | SOUTH<br>SOUTH | SOUTH<br>WEST |
|-------------------------------------------|--------------------|---------------|------------|---------------|----------------|---------------|
| Agric eggs medium size                    | 1,677.83           | 1,415.04      | 1,428.63   | 1,511.73      | 1,423.06       | 1,445.86      |
| Agric eggs(medium size price of one)      | 142.41             | 123.35        | 151.77     | 128.09        | 141.76         | 143.83        |
| Beans brown, sold loose                   | 1,242.10           | 885.86        | 929.34     | 1,384.72      | 1,395.23       | 1,295.50      |
| Beans:white black eye. sold loose         | 1,251.58           | 840.70        | 974.41     | 1,375.14      | 1,354.44       | 1,195.65      |
| Beef Bone in                              | 3,922.62           | 2,854.75      | 2,527.07   | 2,665.03      | 3,518.36       | 3,090.60      |
| Beef,boneless                             | 3,629.49           | 3,460.68      | 3,315.50   | 4,483.78      | 3,496.09       | 3,740.72      |
| Bread sliced 500g                         | 1,109.01           | 867.31        | 895.87     | 1,075.61      | 1,454.03       | 905.10        |
| Bread unsliced 500g                       | 1,143.28           | 774.54        | 766.72     | 1,022.43      | 1,448.82       | 841.67        |
| Broken Rice (Ofada)                       | 1,544.26           | 1,185.99      | 1,001.83   | 1,318.76      | 1,294.74       | 1,706.89      |
| Catfish (obokun) fresh                    | 2,583.45           | 2,006.11      | 2,701.05   | 3,501.52      | 3,035.22       | 2,885.49      |
| Catfish :dried                            | 3,882.73           | 4,055.08      | 2,928.84   | 5,770.80      | 3,397.32       | 3,481.99      |
| Catfish Smoked                            | 3,176.26           | 3,612.62      | 2,737.00   | 3,621.94      | 3,166.98       | 3,452.04      |
| Chicken Feet                              | 2,600.46           | 1,057.18      | 2,207.74   | 2,452.67      | 2,734.72       | 2,821.21      |
| Chicken Wings                             | 2,983.62           | 1,977.12      | 2,250.93   | 2,665.65      | 3,376.29       | 3,288.31      |
| Dried Fish Sardine                        | 3,666.79           | 3,959.52      | 2,526.09   | 4,300.64      | 3,038.01       | 2,411.20      |
| Evaporated tinned milk carnation 170g     | 587.66             | 597.50        | 489.00     | 615.93        | 616.25         | 505.00        |
| Evaporated tinned milk(peak), 170g        | 609.96             | 744.84        | 572.58     | 660.43        | 697.18         | 550.00        |
| Frozen chicken                            | 4,667.34           | 3,738.73      | 3,805.76   | 6,503.64      | 3,923.61       | 3,985.83      |
| Gari white, sold loose                    | 638.88             | 708.75        | 718.51     | 788.28        | 760.23         | 751.77        |
| Gari yellow, sold loose                   | 655.26             | 696.63        | 755.06     | 871.99        | 742.08         | 836.23        |
| Groundnut oil: 1 bottle, specify bottle   | 1,746.19           | 1,774.24      | 1,814.07   | 2,427.18      | 2,203.03       | 2,235.19      |
| Iced Sardine                              | 2,754.91           | 2,552.33      | 2,314.57   | 3,243.60      | 2,433.00       | 2,465.73      |
| Irish potato                              | 1,178.28           | 613.65        | 752.42     | 1,376.33      | 1,645.95       | 1,313.19      |
| Mackerel: frozen                          | 2,582.84           | 2,629.17      | 2,391.78   | 3,659.77      | 2,386.45       | 2,853.45      |
| Maize grain white sold loose              | 710.47             | 682.26        | 580.43     | 907.61        | 815.09         | 738.54        |
| Maize grain yellow sold loose             | 713.29             | 683.16        | 570.70     | 908.09        | 790.49         | 737.67        |
| Mudfish (aro) fresh                       | 2,366.00           | 1,858.77      | 2,531.18   | 3,040.94      | 3,180.05       | 3,065.24      |
| Mudfish : dried                           | 3,252.47           | 4,266.77      | 2,756.01   | 5,206.23      | 3,187.30       | 3,818.53      |
| Onion bulb                                | 991.00             | 630.39        | 546.79     | 972.61        | 1,363.66       | 1,047.61      |
| Palm oil: 1 bottle, specify bottle        | 1,563.95           | 1,389.96      | 1,530.28   | 1,504.73      | 1,326.39       | 2,048.77      |
| Plantain(ripe)                            | 807.41             | 567.91        | 722.55     | 960.16        | 1,220.99       | 846.09        |
| Plantain(unripe)                          | 811.65             | 584.21        | 702.33     | 835.52        | 1,229.11       | 1,021.22      |
| Rice agric sold loose                     | 1,380.43           | 1,109.72      | 1,154.01   | 1,352.18      | 1,235.29       | 1,432.14      |
| Rice local sold loose                     | 1,319.95           | 1,214.22      | 1,073.92   | 1,277.36      | 1,133.29       | 1,336.79      |
| Rice Medium Grained                       | 1,448.38           | 1,300.60      | 1,176.58   | 1,350.12      | 1,354.57       | 1,553.05      |
| Rice,imported high quality sold loose     | 1,803.70           | 1,266.19      | 1,462.24   | 1,648.61      | 1,446.63       | 1,658.33      |
| Sweet potato                              | 645.26             | 513.12        | 376.42     | 537.90        | 1,115.23       | 880.54        |
| Tilapia fish (epiya) fresh                | 2,286.81           | 1,134.25      | 2,211.29   | 3,517.64      | 2,906.81       | 2,858.91      |
| Titus:frozen                              | 2,878.08           | 2,503.14      | 2,979.17   | 3,708.12      | 2,589.54       | 2,762.73      |
| Tomato                                    | 881.56             | 688.19        | 566.96     | 1,097.55      | 1,414.73       | 1,075.92      |
| Vegetable oil:1 bottle, specify bottle    | 1,856.46           | 1,607.79      | 1,660.89   | 1,977.23      | 1,936.67       | 2,290.29      |
| Wheat flour: prepacked (golden penny 2kg) | 2,258.21           | 1,709.94      | 2,739.21   | 2,448.46      | 2,403.13       | 2,061.34      |
| Yam tuber                                 | 1,105.17           | 759.00        | 880.86     | 985.01        | 1,285.64       | 1,043.08      |