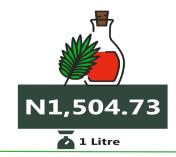

g)





# - NORTH EAST





Rice local sold loose



N1,214.22 🚹 1KG

**Yam Tuber** 



N759.00

**▲** 1KG

**Beef, boneless** 



N3,460.68

Gari white, sold loose



Beans brown, sold loose



**Bread sliced 500g** 



1 Loaf

Palm oil: 1 bottle



1 Litre

**Onion bulb** 



₫ 1KG

Wheat flour: prepacked (golden penny 2kg)



# - NORTH WEST





Rice local sold loose



**Yam Tuber** 



N880.86



**Beef, boneless** 



**Gari white, sold loose** 



Beans brown, sold loose



**△** 1KG

**Bread sliced 500g** 



1 Loaf

Palm oil: 1 bottle



Onion bulb



Wheat flour: prepacked (golden penny 2kg)



# - SOUTH EAST







N1,277.36



**Yam Tuber** 



N985.01



**Beef, boneless** 





Gari white, sold loose



Beans brown, sold loose



**Bread sliced 500g** 



Palm oil: 1 bottle



**Onion bulb** 



Wheat flour: prepacked (golden penny 2kg)





# - SOUTH WEST























rbs.

Wheat flour: prepacked (golden penny 2kg)



# - SOUTH SOUTH



**Tomato** 



**Rice local sold loose** 



**Yam Tuber** 



N1,285.64



**Beef, boneless** 



**Gari white, sold loose** 



**Beans brown, sold loose** 



**Bread sliced 500g** 



Palm oil: 1 bottle



**Onion bulb** 



Wheat flour: prepacked (golden penny 2kg)





# **APPENDIX**

| ITEM LABEL                                | NORTH CEN-<br>TRAL | NORTH<br>EAST | NORTH WEST | SOUTH<br>EAST | SOUTH<br>SOUTH | SOUTH<br>WEST |
|-------------------------------------------|--------------------|---------------|------------|---------------|----------------|---------------|
| Agric eggs medium size