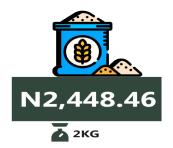

1KG

**Yam Tuber** 



N759.00

**▲** 1KG

**Beef, boneless** 



N3,460.68

Gari white, sold loose



Beans brown, sold loose



**Bread sliced 500g** 



1 Loaf

Palm oil: 1 bottle



1 Litre

**Onion bulb** 



₫ 1KG

Wheat flour: prepacked (golden penny 2kg)



# - NORTH WEST





Rice local sold loose



**Yam Tuber** 



N880.86



**Beef, boneless** 



**Gari white, sold loose** 



Beans brown, sold loose



**△** 1KG

**Bread sliced 500g** 



1 Loaf

Palm oil: 1 bottle



Onion bulb



Wheat flour: prepacked (golden penny 2kg)



# - SOUTH EAST







N1,277.36



**Yam Tuber** 



N985.01



**Beef, boneless** 





Gari white, sold loose



Beans brown, sold loose



**Bread sliced 500g** 



Palm oil: 1 bottle



**Onion bulb** 



Wheat flour: prepacked (golden penny 2kg)





# - SOUTH WEST























rbs.

Wheat flour: prepacked (golden penny 2kg)



# - SOUTH SOUTH



**Tomato** 



**Rice local sold loose** 



**Yam Tuber** 



N1,285.64



**Beef, boneless** 



**Gari white, sold loose** 



**Beans brown, sold loose** 



**Bread sliced 500g** 



Palm oil: 1 bottle



**Onion bulb** 



Wheat flour: prepacked (golden penny 2kg)





# **APPENDIX**

| ITEM LABEL                                | NORTH CEN-<br>TRAL | NORTH<br>EAST | NORTH WEST | SOUTH<br>EAST | SOUTH<br>SOUTH | SOUTH<br>WEST |
|-------------------------------------------|--------------------|---------------|------------|---------------|----------------|---------------|
| Agric eggs medium size                    | 1,677.83           | 1,415.04      | 1,428.63   | 1,511.73