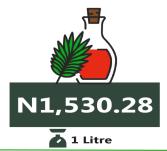

# - NORTH CENTRAL

**Tomato** 

**1**KG

Beans brown, sold loose

**₹** 1KG

**Rice local sold loose** 

\_\_\_

N1,109.01

**Yam Tuber** 

N1,105.17

1KG

1 Litre

**Beef, boneless** 

N3,629.49

**▲** 1KG

**Onion bulb** 