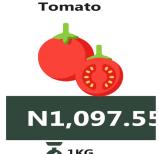

# - NORTH CENTRAL

**Tomato** 

**1**KG

Beans brown, sold loose

**₹** 1KG

**Rice local sold loose** 

\_\_\_

N1,109.01

# **APPENDIX**

| ITEM LABEL                                | NORTH CEN-<br>TRAL | NORTH<br>EAST | NORTH WEST | SOUTH<br>EAST | SOUTH<br>SOUTH | SOUTH<br>WEST |
|-------------------------------------------|--------------------|---------------|------------|---------------|----------------|---------------|
| Agric eggs medium size                    | 1,677.83           | 1,415.04      | 1,428.63   | 1,511.73      | 1,423.06       | 1,445.86      |
| Agric eggs(medium size price of one)      | 142.41             | 123.35        | 151.77     | 128.09        | 141.76         | 143.83        |
| Beans brown, sold loose                   | 1,242.10           | 885.86        | 929.34     | 1,384.72      | 1,395.23       | 1,295.50      |
| Beans:white black eye. sold loose         | 1,251.58           | 840.70        | 974.41     | 1,375.14      | 1,354.44       | 1,195.65      |
| Beef Bone in                              | 3,922.62           | 2,854.75      | 2,527.07   | 2,665.03      | 3,518.36       | 3,090.60      |
| Beef,boneless                             | 3,629.49           | 3,460.68      | 3,315.50   | 4,483.78      | 3,496.09       | 3,740.72      |
| Bread sliced 500g                         | 1,109.01           | 867.31        | 895.87     | 1,075.61      | 1,454.03       | 905.10        |
| Bread unsliced 500g                       | 1,143.28           | 774.54        | 766.72     | 1,022.43      | 1,448.82       | 841.67        |
| Broken Rice (Ofada)                       | 1,544.26           | 1,185.99      | 1,001.83   | 1,318.76      | 1,294.74       | 1,706.89      |
| Catfish (obokun) fresh                    | 2,583.45           | 2,006.11      | 2,701.05   | 3,501.52      | 3,035.22       | 2,885.49      |
| Catfish :dried                            | 3,882.73           | 4,055.08      | 2,928.84   | 5,770.80      | 3,397.32       | 3,481.99      |
| Catfish Smoked                            | 3,176.26           | 3,612.62      | 2,737.00   | 3,621.94      | 3,166.98       | 3,452.04      |
| Chicken Feet                              | 2,600.46           | 1,057.18      | 2,207.74   | 2,452.67      | 2,734.72       | 2,821.21      |
| Chicken Wings                             | 2,983.62           | 1,977.12      | 2,250.93   | 2,665.65      | 3,376.29       | 3,288.31      |
| Dried Fish Sardine                        | 3,666.79           | 3,959.52      | 2,526.09   | 4,300.64      | 3,038.01       | 2,411.20      |
| Evaporated tinned milk carnation 170g     | 587.66             | 597.50        | 489.00     | 615.93        | 616.25         | 505.00        |
| Evaporated tinned milk(peak), 170g        | 609.96             | 744.84        | 572.58     | 660.43        | 697.18         | 550.00        |
| Frozen chicken                            | 4,667.34           | 3,738.73      | 3,805.76   | 6,503.64      | 3,923.61       | 3,985.83      |
| Gari white, sold loose                    | 638.88             | 708.75        | 718.51     | 788.28        | 760.23         | 751.77        |
| Gari yellow, sold loose                   | 655.26             | 696.63        | 755.06     | 871.99        | 742.08         | 836.23        |
| Groundnut oil: 1 bottle, specify bottle   | 1,746.19           | 1,774.24      | 1,814.07   | 2,427.18      | 2,203.03       | 2,235.19      |
| Iced Sardine                              | 2,754.91           | 2,552.33      | 2,314.57   | 3,243.60      | 2,433.00       | 2,465.73      |
| Irish potato                              | 1,178.28           | 613.65        | 752.42     | 1,376.33      | 1,645.95       | 1,313.19      |
| Mackerel: frozen                          | 2,582.84           | 2,629.17      | 2,391.78   | 3,659.77      | 2,386.45       | 2,853.45      |
| Maize grain white sold loose              | 710.47             | 682.26        | 580.43     | 907.61        | 815.09         | 738.54        |
| Maize grain yellow sold loose             | 713.29             | 683.16        | 570.70     | 908.09        | 790.49         | 737.67        |
| Mudfish (aro) fresh                       | 2,366.00           | 1,858.77      | 2,531.18   | 3,040.94      | 3,180.05       | 3,065.24      |
| Mudfish : dried                           | 3,252.47           | 4,266.77      | 2,756.01   | 5,206.23      | 3,187.30       | 3,818.53      |
| Onion bulb                                | 991.00             | 630.39        | 546.79     | 972.61        | 1,363.66       | 1,047.61      |
| Palm oil: 1 bottle, specify bottle        | 1,563.95           | 1,389.96      | 1,530.28   | 1,504.73      | 1,326.39       | 2,048.77      |
| Plantain(ripe)                            | 807.41             | 567.91        | 722.55     | 960.16        | 1,220.99       | 846.09        |
| Plantain(unripe)                          | 811.65             | 584.21        | 702.33     | 835.52        | 1,229.11       | 1,021.22      |
| Rice agric sold loose                     | 1,380.43           | 1,109.72      | 1,154.01   | 1,352.18      | 1,235.29       | 1,432.14      |
| Rice local sold loose                     | 1,319.95           | 1,214.22      | 1,073.92   | 1,277.36      | 1,133.29       | 1,336.79      |
| Rice Medium Grained                       | 1,448.38           | 1,300.60      | 1,176.58   | 1,350.12      | 1,354.57       | 1,553.05      |
| Rice,imported high quality sold loose     | 1,803.70           | 1,266.19      | 1,462.24   | 1,648.61      | 1,446.63       | 1,658.33      |
| Sweet potato                              | 645.26             | 513.12        | 376.42     | 537.90        | 1,115.23       | 880.54        |
| Tilapia fish (epiya) fresh                | 2,286.81           | 1,134.25      | 2,211.29   | 3,517.64      | 2,906.81       | 2,858.91      |
| Titus:frozen                              | 2,878.08           | 2,503.14      | 2,979.17   | 3,708.12      | 2,589.54       | 2,762.73      |
| Tomato                                    | 881.56             | 688.19        | 566.96     | 1,097.55      | 1,414.73       | 1,075.92      |
| Vegetable oil:1 bottle, specify bottle    | 1,856.46           | 1,607.79      | 1,660.89   | 1,977.23      | 1,936.67       | 2,290.29      |
| Wheat flour: prepacked (golden penny 2kg) | 2,258.21           | 1,709.94      | 2,739.21   | 2,448.46      | 2,403.13       | 2,061.34      |
| Yam tuber                                 | 1,105.17           | 759.00        | 880.86     | 985.01        | 1,285.64       | 1,043.08      |