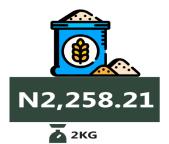

#### Wheat flour: prepacked (golden penny 2kg)

MoM = 11.48%

2KG

FEBRUARY 2024

**JANUARY 2024** 

Gari white,sold loose

#### Gari white, sold loose

Wheat flour: prepacked (golden penny 2kg)

# **APPENDIX**

| ITEM LABEL                                | NORTH CEN-<br>TRAL | NORTH<br>EAST | NORTH WEST | SOUTH<br>EAST | SOUTH<br>SOUTH | SOUTH<br>WEST |
|-------------------------------------------|--------------------|---------------|------------|---------------|----------------|---------------|
| Agric eggs medium size                    | 1,677.83           | 1,415.04      | 1,428.63   | 1,511.73      | 1,423.06       | 1,445.86      |
| Agric eggs(medium size price of one)      | 142.41             | 123.35        | 151.77     | 128.09        | 141.76         | 143.83        |
| Beans brown, sold loose                   | 1,242.10           | 885.86        | 929.34     | 1,384.72      | 1,395.23       | 1,295.50      |
| Beans:white black eye. sold loose         | 1,251.58           | 840.70        | 974.41     | 1,375.14      | 1,354.44       | 1,195.65      |
| Beef Bone in                              | 3,922.62           | 2,854.75      | 2,527.07   | 2,665.03      | 3,518.36       | 3,090.60      |
| Beef,boneless                             | 3,629.49           | 3,460.68      | 3,315.50   | 4,483.78      | 3,496.09       | 3,740.72      |
| Bread sliced 500g                         | 1,109.01           | 867.31        | 895.87     | 1,075.61      | 1,454.03       | 905.10        |
| Bread unsliced 500g                       | 1,143.28           | 774.54        | 766.72     | 1,022.43      | 1,448.82       | 841.67        |
| Broken Rice (Ofada)                       | 1,544.26           | 1,185.99      | 1,001.83   | 1,318.76      | 1,294.74       | 1,706.89      |
| Catfish (obokun) fresh                    | 2,583.45           | 2,006.11      | 2,701.05   | 3,501.52      | 3,035.22       | 2,885.49      |
| Catfish :dried                            | 3,882.73           | 4,055.08      | 2,928.84   | 5,770.80      | 3,397.32       | 3,481.99      |
| Catfish Smoked                            | 3,176.26           | 3,612.62      | 2,737.00   | 3,621.94      | 3,166.98       | 3,452.04      |
| Chicken Feet                              | 2,600.46           | 1,057.18      | 2,207.74   | 2,452.67      | 2,734.72       | 2,821.21      |
| Chicken Wings                             | 2,983.62           | 1,977.12      | 2,250.93   | 2,665.65      | 3,376.29       | 3,288.31      |
| Dried Fish Sardine                        | 3,666.79           | 3,959.52      | 2,526.09   | 4,300.64      | 3,038.01       | 2,411.20      |
| Evaporated tinned milk carnation 170g     | 587.66             | 597.50        | 489.00     | 615.93        | 616.25         | 505.00        |
| Evaporated tinned milk(peak), 170g        | 609.96             | 744.84        | 572.58     | 660.43        | 697.18         | 550.00        |
| Frozen chicken                            | 4,667.34           | 3,738.73      | 3,805.76   | 6,503.64      | 3,923.61       | 3,985.83      |
| Gari white, sold loose                    | 638.88             | 708.75        | 718.51     | 788.28        | 760.23         | 751.77        |
| Gari yellow, sold loose                   | 655.26             | 696.63        | 755.06     | 871.99        | 742.08         | 836.23        |
| Groundnut oil: 1 bottle, specify bottle   | 1,746.19           | 1,774.24      | 1,814.07   | 2,427.18      | 2,203.03       | 2,235.19      |
| Iced Sardine                              | 2,754.91           | 2,552.33      | 2,314.57   | 3,243.60      | 2,433.00       | 2,465.73      |
| Irish potato                              | 1,178.28           | 613.65        | 752.42     | 1,376.33      | 1,645.95       | 1,313.19      |
| Mackerel: frozen                          | 2,582.84           | 2,629.17      | 2,391.78   | 3,659.77      | 2,386.45       | 2,853.45      |
| Maize grain white sold loose              | 710.47             | 682.26        | 580.43     | 907.61        | 815.09         | 738.54        |
| Maize grain yellow sold loose             | 713.29             | 683.16        | 570.70     | 908.09        | 790.49         | 737.67        |
| Mudfish (aro) fresh                       | 2,366.00           | 1,858.77      | 2,531.18   | 3,040.94      | 3,180.05       | 3,065.24      |
| Mudfish : dried                           | 3,252.47           | 4,266.77      | 2,756.01   | 5,206.23      | 3,187.30       | 3,818.53      |
| Onion bulb                                | 991.00             | 630.39        | 546.79     | 972.61        | 1,363.66       | 1,047.61      |
| Palm oil: 1 bottle, specify bottle        | 1,563.95           | 1,389.96      | 1,530.28   | 1,504.73      | 1,326.39       | 2,048.77      |
| Plantain(ripe)                            | 807.41             | 567.91        | 722.55     | 960.16        | 1,220.99       | 846.09        |
| Plantain(unripe)                          | 811.65             | 584.21        | 702.33     | 835.52        | 1,229.11       | 1,021.22      |
| Rice agric sold loose                     | 1,380.43           | 1,109.72      | 1,154.01   | 1,352.18      | 1,235.29       | 1,432.14      |
| Rice local sold loose                     | 1,319.95           | 1,214.22      | 1,073.92   | 1,277.36      | 1,133.29       | 1,336.79      |
| Rice Medium Grained                       | 1,448.38           | 1,300.60      | 1,176.58   | 1,350.12      | 1,354.57       | 1,553.05      |
| Rice,imported high quality sold loose     | 1,803.70           | 1,266.19      | 1,462.24   | 1,648.61      | 1,446.63       | 1,658.33      |
| Sweet potato                              | 645.26             | 513.12        | 376.42     | 537.90        | 1,115.23       | 880.54        |
| Tilapia fish (epiya) fresh                | 2,286.81           | 1,134.25      | 2,211.29   | 3,517.64      | 2,906.81       | 2,858.91      |
| Titus:frozen                              | 2,878.08           | 2,503.14      | 2,979.17   | 3,708.12      | 2,589.54       | 2,762.73      |
| Tomato                                    | 881.56             | 688.19        | 566.96     | 1,097.55      | 1,414.73       | 1,075.92      |
| Vegetable oil:1 bottle, specify bottle    | 1,856.46           | 1,607.79      | 1,660.89   | 1,977.23      | 1,936.67       | 2,290.29      |
| Wheat flour: prepacked (golden penny 2kg) | 2,258.21           | 1,709.94      | 2,739.21   | 2,448.46      | 2,403.13       | 2,061.34      |
| Yam tuber                                 | 1,105.17           | 759.00        | 880.86     | 985.01        | 1,285.64       | 1,043.08      |

| ItemLabel                                 | Average of Feb-23 |          |                   | МоМ   | YoY    | Highest             | Lowest             |
|-------------------------------------------|-------------------|----------|-------------------|-------|--------|---------------------|--------------------|
| Agric eggs medium size                    | 868.73            | 1,309.75 | 1,486.69          | 13.51 | 71.13  | Plateau (1950.23)   | Gombe (1205.5)     |
| Agric eggs(medium size price of one)      | 88.03             | 116.41   | 139.28            | 19.65 | 58.21  | Kaduna (156.67)     | Borno (110.18)     |
| Beans brown, sold loose                   | 594.15            | 976.58   | 1,177.93          | 20.62 | 98.25  | Nassarawa (1500.17) | Sokoto (734.48)    |
| Beans:white black eye. sold loose         | 576.93            | 921.38   | 1,156.82          | 25.55 | 100.51 | Kebbi (1535)        | Yobe (762.67)      |
| Beef Bone in                              | 1,823.44          | 2,898.12 | 3,115.01          | 7.48  | 70.83  | Kwara (4896)        | Kebbi (2350)       |
| Beef,boneless                             | 2,445.96          | 3,315.78 | 3,654.56          | 10.22 | 49.41  | Abia (4595.69)      | Kogi (2680.03)     |
| Bread sliced 500g                         | 553.03            | 904.02   | 1,047.86          | 15.91 | 89.48  | Rivers (1562.5)     | Borno (655.53)     |
| Bread unsliced 500g                       | 514.99            | 865.28   | 996.55            | 15.17 | 93.51  | Delta (1504.17)     | Borno (584.39)     |
| Broken Rice (Ofada)                       | 570.73            | 1,107.45 | 1,338.97          | 20.91 | 134.61 | Abuja (2501.14)     | Sokoto (824.29)    |
| Catfish (obokun) fresh                    | 1,548.21          | 2,497.37 | 2,758.38          | 10.45 | 78.17  | Niger (4091.33)     | Gombe (1597.5)     |
| Catfish : dried                           | 2,326.07          | 3,541.14 | 3,841.66          | 8.49  | 65.16  | Ebonyi (6013.12)    | Katsina (2530)     |
| Catfish Smoked                            | 1,897.85          | 3,078.91 | 3 <b>,</b> 267.36 | 6.12  | 72.16  | lmo (4168.69)       | Kogi (2496.83)     |
| Chicken Feet                              | 1,088.69          | 2,052.10 | 2,313.50          | 12.74 | 112.50 | Abuja (4502.95)     | Taraba (750)       |
| Chicken Wings                             | 1,392.72          | 2,506.81 | 2,751.90          | 9.78  | 97.59  | Abuja (4554.43)     | Plateau (1500.23)  |
| Dried Fish Sardine                        | 1,920.99          | 3,036.87 | 3 <b>,</b> 278.53 | 7.96  | 70.67  | Nassarawa (6000)    | Oyo (1950.62)      |
| Evaporated tinned milk carnation 170g     | 295.74            | 519.32   | 565.64            | 8.92  | 91.26  | Adamawa (725)       | Jigawa (480)       |
| Evaporated tinned milk(peak), 170g        | 358.41            | 575.78   | 636.00            | 10.46 | 77.45  | Akwa_Ibom (775.58)  | Ondo (530)         |
| Frozen chicken                            | 2,776.51          | 4,007.58 | 4,370.78          | 9.06  | 57.42  | Enugu (6913.75)     | Borno (2999.94)    |
| Gari white, sold loose                    | 345.88            | 600.69   | 723.45            | 20.44 | 109.16 | Ogun (821.48)       | Benue (480.32)     |
| Gari yellow,sold loose                    | 380.88            | 624.21   | 753.56            | 20.72 | 97.85  | Ogun (943.6)        | Nassarawa (540.18) |
| Groundnut oil: 1 bottle, specify bottle   | 1,270.91          | 1,880.97 | 2,008.99          | 6.81  | 58.08  | Ebonyi (2726.6)     | Kogi (1250.13)     |
| Iced Sardine                              | 1,614.40          | 2,400.76 | 2,605.69          | 8.54  | 61.40  | Abia (3693.52)      | Zamfara (1565)     |
| Irish potato                              | 551.55            | 1,051.77 | 1,130.63          | 7.50  | 104.99 | Akwa_Ibom (1950)    | Yobe (467.7)       |
| Mackerel : frozen                         | 1,614.89          | 2,457.96 | 2,711.77          | 10.33 | 67.92  | lmo (3917.58)       | Kwara (1890.48)    |
| Maize grain white sold loose              | 338.14            | 633.91   | 729.45            | 15.07 | 115.73 | Enugu (1008.35)     | Zamfara (538.45)   |
| Maize grain yellow sold loose             | 342.95            | 641.35   | 724.22            | 12.92 | 111.18 | Anambra (1004.57)   | Zamfara (492.59)   |
| Mudfish (aro) fresh                       | 1,432.14          | 2,380.44 | 2,651.60          | 11.39 | 85.15  | Edo (3575)          | Borno (1383.32)    |
| Mudfish : dried                           | 2,245.35          | 3,411.90 | 3 <b>,</b> 668.28 | 7.51  | 63.37  | Abia (5724.24)      | Plateau (2100.29)  |
| Onion bulb                                | 450.07            | 881.20   | 915.61            | 3.91  | 103.44 | Akwa_Ibom (1391.41) | Zamfara (446.67)   |
|                                           |                   |          |                   |       |        |                     | Akwa_Ibom          |
| Palm oil: 1 bottle, specify bottle        | 1,066.14          | 1,456.72 | 1,561.46          | 7.19  | 1      | Osun (2272.52)      | (1119.44)          |
| Plantain(ripe)                            | 386.65            | 810.67   | 846.50            | 4.42  |        | Delta (1351.04)     | Borno (420.24)     |
| Plantain(unripe)                          | 355.88            | 811.95   | 858.99            | 5.79  |        | Delta (1417.28)     | Yobe (410.25)      |
| Rice agric sold loose                     | 602.09            | 1,086.80 | 1,274.72          | 17.29 |        | Niger (1973.43)     | Borno (886.41)     |
| Rice local sold loose                     | 520.84            | 1,021.79 | 1 <b>,</b> 222.97 | 19.69 | 134.81 | Niger (1670.96)     | Borno (936.14)     |
| Rice Medium Grained                       | 584.55            | 1,132.87 | 1,361.48          | 20.18 | 132.91 | Niger (1698.07)     | Kano (1086.21)     |
| Rice, imported high quality sold loose    | 745.96            | 1,322.01 | 1 <b>,</b> 549.50 | 17.21 | 107.72 | Abuja (2021.52)     | Borno (825.26)     |
| Sweet potato                              | 279.02            | 615.47   | 672.83            | 9.32  | 141.14 | Bayelsa (1286.94)   | Jigawa (279.72)    |
| Tilapia fish (epiya) fresh                | 1,271.86          | 2,214.43 | 2,445.26          | 10.42 | 92.26  | Ebonyi (3781.21)    | Gombe (807.4)      |
| Titus:frozen                              | 1,744.35          | 2,628.51 | 2,883.07          | 9.68  | 65.28  | Abia (3983.3)       | Cross_River        |
| Tomato                                    | 468.09            | 845.26   | 937.85            | 10.95 | 100.36 | Akwa_Ibom (1548.61) | Katsina (500)      |
| Vegetable oil:1 bottle, specify bottle    | 1,196.68          | 1,782.77 | 1,878.81          | 5.39  | 1      | Oyo (2432.67)       | Kogi (1360.01)     |
| Wheat flour: prepacked (golden penny 2kg) | 1,247.42          | 2,042.98 | 2,277.59          | 11.48 |        | Kebbi (3100)        | Borno (1237.96)    |
| Yam tuber                                 | 436.41            | 901.94   | 1,009.56          | 11.93 |        | Bayelsa (1452.95)   | Borno (626.59)     |