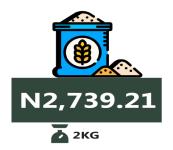

# **APPENDIX**

| ITEM LABEL                                | NORTH CEN-<br>TRAL | NORTH<br>EAST | NORTH WEST | SOUTH<br>EAST | SOUTH<br>SOUTH | SOUTH<br>WEST |
|-------------------------------------------|--------------------|---------------|------------|---------------|----------------|---------------|
| Agric eggs medium size                    | 1,677.83           | 1,415.04      | 1,428.63   | 1,511.73      | 1,423.06       | 1,445.86      |
| Agric eggs(medium size price of one)      | 142.41             | 123.35        | 151.77     | 128.09        | 141.76         | 143.83        |
| Beans brown, sold loose                   | 1,242.10           | 885.86        | 929.34     | 1,384.72      | 1,395.23       | 1,295.50      |
| Beans:white black eye. sold loose         | 1,251.58           | 840.70        | 974.41     | 1,375.14      | 1,354.44       | 1,195.65      |
| Beef Bone in                              | 3,922.62           | 2,854.75      | 2,527.07   | 2,665.03      | 3,518.36       | 3,090.60      |
| Beef,boneless                             | 3,629.49           | 3,460.68      | 3,315.50   | 4,483.78      | 3,496.09       | 3,740.72      |
| Bread sliced 500g                         | 1,109.01           | 867.31        | 895.87     | 1,075.61      | 1,454.03       | 905.10        |
| Bread unsliced 500g                       | 1,143.28           | 774.54        | 766.72     | 1,022.43      | 1,448.82       | 841.67        |
| Broken Rice (Ofada)                       | 1,544.26           | 1,185.99      | 1,001.83   | 1,318.76      | 1,294.74       | 1,706.89      |
| Catfish (obokun) fresh                    | 2,583.45           | 2,006.11      | 2,701.05   | 3,501.52      | 3,035.22       | 2,885.49      |
| Catfish :dried                            | 3,882.73           | 4,055.08      | 2,928.84   | 5,770.80      | 3,397.32       | 3,481.99      |
| Catfish Smoked                            | 3,176.26           | 3,612.62      | 2,737.00   | 3,621.94      | 3,166.98       | 3,452.04      |
| Chicken Feet                              | 2,600.46           | 1,057.18      | 2,207.74   | 2,452.67      | 2,734.72       | 2,821.21      |
| Chicken Wings                             | 2,983.62           | 1,977.12      | 2,250.93   | 2,665.65      | 3,376.29       | 3,288.31      |
| Dried Fish Sardine                        | 3,666.79           | 3,959.52      | 2,526.09   | 4,300.64      | 3,038.01       | 2,411.20      |
| Evaporated tinned milk carnation 170g     | 587.66             | 597.50        | 489.00     | 615.93        | 616.25         | 505.00        |
| Evaporated tinned milk(peak), 170g        | 609.96             | 744.84        | 572.58     | 660.43        | 697.18         | 550.00        |
| Frozen chicken                            | 4,667.34           | 3,738.73      | 3,805.76   | 6,503.64      | 3,923.61       | 3,985.83      |
| Gari white, sold loose                    | 638.88             | 708.75        | 718.51     | 788.28        | 760.23         | 751.77        |
| Gari yellow, sold loose                   | 655.26             | 696.63        | 755.06     | 871.99        | 742.08         | 836.23        |
| Groundnut oil: 1 bottle, specify bottle   | 1,746.19           | 1,774.24      | 1,814.07   | 2,427.18      | 2,203.03       | 2,235.19      |
| Iced Sardine                              | 2,754.91           | 2,552.33      | 2,314.57   | 3,243.60      | 2,433.00       | 2,465.73      |
| Irish potato                              | 1,178.28           | 613.65        | 752.42     | 1,376.33      | 1,645.95       | 1,313.19      |
| Mackerel: frozen                          | 2,582.84           | 2,629.17      | 2,391.78   | 3,659.77      | 2,386.45       | 2,853.45      |
| Maize grain white sold loose              | 710.47             | 682.26        | 580.43     | 907.61        | 815.09         | 738.54        |
| Maize grain yellow sold loose             | 713.29             | 683.16        | 570.70     | 908.09        | 790.49         | 737.67        |
| Mudfish (aro) fresh                       | 2,366.00           | 1,858.77      | 2,531.18   | 3,040.94      | 3,180.05       | 3,065.24      |
| Mudfish : dried                           | 3,252.47           | 4,266.77      | 2,756.01   | 5,206.23      | 3,187.30       | 3,818.53      |
| Onion bulb                                | 991.00             | 630.39        | 546.79     | 972.61        | 1,363.66       | 1,047.61      |
| Palm oil: 1 bottle, specify bottle        | 1,563.95           | 1,389.96      | 1,530.28   | 1,504.73      | 1,326.39       | 2,048.77      |
| Plantain(ripe)                            | 807.41             | 567.91        | 722.55     | 960.16        | 1,220.99       | 846.09        |
| Plantain(unripe)                          | 811.65             | 584.21        | 702.33     | 835.52        | 1,229.11       | 1,021.22      |
| Rice agric sold loose                     | 1,380.43           | 1,109.72      | 1,154.01   | 1,352.18      | 1,235.29       | 1,432.14      |
| Rice local sold loose                     | 1,319.95           | 1,214.22      | 1,073.92   | 1,277.36      | 1,133.29       | 1,336.79      |
| Rice Medium Grained                       | 1,448.38           | 1,300.60      | 1,176.58   | 1,350.12      | 1,354.57       | 1,553.05      |
| Rice,imported high quality sold loose     | 1,803.70           | 1,266.19      | 1,462.24   | 1,648.61      | 1,446.63       | 1,658.33      |
| Sweet potato                              | 645.26             | 513.12        | 376.42     | 537.90        | 1,115.23       | 880.54        |
| Tilapia fish (epiya) fresh                | 2,286.81           | 1,134.25      | 2,211.29   | 3,517.64      | 2,906.81       | 2,858.91      |
| Titus:frozen                              | 2,878.08           | 2,503.14      | 2,979.17   | 3,708.12      | 2,589.54       | 2,762.73      |
| Tomato                                    | 881.56             | 688.19        | 566.96     | 1,097.55      | 1,414.73       | 1,075.92      |
| Vegetable oil:1 bottle, specify bottle    | 1,856.46           | 1,607.79      | 1,660.89   | 1,977.23      | 1,936.67       | 2,290.29      |
| Wheat flour: prepacked (golden penny 2kg) | 2,258.21           | 1,709.94      | 2,739.21   | 2,448.46      | 2,403.13       | 2,061.34      |
| Yam tuber                                 | 1,105.17           | 759.00        | 880.86     | 985.01        | 1,285.64       | 1,043.08      |