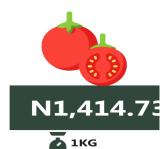

# - SOUTH SOUTH

**Tomato** 

**Rice local sold loose** 

**Yam Tuber** 

N1,285.64

**Beef, boneless** 

**Gari white, sold loose** 

**Beans brown, sold loose** 

# **APPENDIX**

| ITEM LABEL                                | NORTH CEN-<br>TRAL | NORTH<br>EAST | NORTH WEST | SOUTH<br>EAST | SOUTH<br>SOUTH | SOUTH<br>WEST |
|-------------------------------------------|--------------------|---------------|------------|---------------|----------------|---------------|
| Agric eggs medium size                    | 1,677.83           | 1,415.04      | 1,428.63   | 1,511.73      | 1,423.06       | 1,445.86      |
| Agric eggs(medium size price of one)      | 142.41             | 123.35        | 151.77     | 128.09        | 141.76         | 143.83        |
| Beans brown, sold loose                   | 1,242.10           | 885.86        | 929.34     | 1,384.72      | 1,395.23       | 1,295.50      |
| Beans:white black eye. sold loose         | 1,251.58           | 840.70        | 974.41     | 1,375.14      | 1,354.44       | 1,195.65      |
| Beef Bone in                              | 3,922.62           | 2,854.75      | 2,527.07   | 2,665.03      | 3,518.36       | 3,090.60      |
| Beef,boneless                             | 3,629.49           | 3,460.68      | 3,315.50   | 4,483.78      | 3,496.09       | 3,740.72      |
| Bread sliced 500g                         | 1,109.01           | 867.31        | 895.87     | 1,075.61      | 1,454.03       | 905.10        |
| Bread unsliced 500g                       | 1,143.28           | 774.54        | 766.72     | 1,022.43      | 1,448.82       | 841.67        |
| Broken Rice (Ofada)                       | 1,544.26           | 1,185.99      | 1,001.83   | 1,318.76      | 1,294.74       | 1,706.89      |
| Catfish (obokun) fresh                    | 2,583.45           | 2,006.11      | 2,701.05   | 3,501.52      | 3,035.22       | 2,885.49      |
| Catfish :dried                            | 3,882.73           | 4,055.08      | 2,928.84   | 5,770.80      | 3,397.32       | 3,481.99      |
| Catfish Smoked                            | 3,176.26           | 3,612.62      | 2,737.00   | 3,621.94      | 3,166.98       | 3,452.04      |
| Chicken Feet                              | 2,600.46           | 1,057.18      | 2,207.74   | 2,452.67      | 2,734.72       | 2,821.21      |
| Chicken Wings                             | 2,983.62           | 1,977.12      | 2,250.93   | 2,665.65      | 3,376.29       | 3,288.31      |
| Dried Fish Sardine                        | 3,666.79           | 3,959.52      | 2,526.09   | 4,300.64      | 3,038.01       | 2,411.20      |
| Evaporated tinned milk carnation 170g     | 587.66             | 597.50        | 489.00     | 615.93        | 616.25         | 505.00        |
| Evaporated tinned milk(peak), 170g        | 609.96             | 744.84        | 572.58     | 660.43        | 697.18         | 550.00        |
| Frozen chicken                            | 4,667.34           | 3,738.73      | 3,805.76   | 6,503.64      | 3,923.61       | 3,985.83      |
| Gari white, sold loose                    | 638.88             | 708.75        | 718.51     | 788.28        | 760.23         | 751.77        |
| Gari yellow, sold loose                   | 655.26             | 696.63        | 755.06     | 871.99        | 742.08         | 836.23        |
| Groundnut oil: 1 bottle, specify bottle   | 1,746.19           | 1,774.24      | 1,814.07   | 2,427.18      | 2,203.03       | 2,235.19      |
| Iced Sardine                              | 2,754.91           | 2,552.33      | 2,314.57   | 3,243.60      | 2,433.00       | 2,465.73      |
| Irish potato                              | 1,178.28           | 613.65        | 752.42     | 1,376.33      | 1,645.95       | 1,313.19      |
| Mackerel: frozen                          | 2,582.84           | 2,629.17      | 2,391.78   | 3,659.77      | 2,386.45       | 2,853.45      |
| Maize grain white sold loose              | 710.47             | 682.26        | 580.43     | 907.61        | 815.09         | 738.54        |
| Maize grain yellow sold loose             | 713.29             | 683.16        | 570.70     | 908.09        | 790.49         | 737.67        |
| Mudfish (aro) fresh                       | 2,366.00           | 1,858.77      | 2,531.18   | 3,040.94      | 3,180.05       | 3,065.24      |
| Mudfish : dried                           | 3,252.47           | 4,266.77      | 2,756.01   | 5,206.23      | 3,187.30       | 3,818.53      |
| Onion bulb                                | 991.00             | 630.39        | 546.79     | 972.61        | 1,363.66       | 1,047.61      |
| Palm oil: 1 bottle, specify bottle        | 1,563.95           | 1,389.96      | 1,530.28   | 1,504.73      | 1,326.39       | 2,048.77      |
| Plantain(ripe)                            | 807.41             | 567.91        | 722.55     | 960.16        | 1,220.99       | 846.09        |
| Plantain(unripe)                          | 811.65             | 584.21        | 702.33     | 835.52        | 1,229.11       | 1,021.22      |
| Rice agric sold loose                     | 1,380.43           | 1,109.72      | 1,154.01   | 1,352.18      | 1,235.29       | 1,432.14      |
| Rice local sold loose                     | 1,319.95           | 1,214.22      | 1,073.92   | 1,277.36      | 1,133.29       | 1,336.79      |
| Rice Medium Grained                       | 1,448.38           | 1,300.60      | 1,176.58   | 1,350.12      | 1,354.57       | 1,553.05      |
| Rice,imported high quality sold loose     | 1,803.70           | 1,266.19      | 1,462.24   | 1,648.61      | 1,446.63       | 1,658.33      |
| Sweet potato                              | 645.26             | 513.12        | 376.42     | 537.90        | 1,115.23       | 880.54        |
| Tilapia fish (epiya) fresh                | 2,286.81           | 1,134.25      | 2,211.29   | 3,517.64      | 2,906.81       | 2,858.91      |
| Titus:frozen                              | 2,878.08           | 2,503.14      | 2,979.17   | 3,708.12      | 2,589.54       | 2,762.73      |
| Tomato                                    | 881.56             | 688.19        | 566.96     | 1,097.55      | 1,414.73       | 1,075.92      |
| Vegetable oil:1 bottle, specify bottle    | 1,856.46           | 1,607.79      | 1,660.89   | 1,977.23      | 1,936.67       | 2,290.29      |
| Wheat flour: prepacked (golden penny 2kg) | 2,258.21           | 1,709.94      | 2,739.21   | 2,448.46      | 2,403.13       | 2,061.34      |
| Yam tuber                                 | 1,105.17           | 759.00        | 880.86     | 985.01        | 1,285.64       | 1,043.08      |