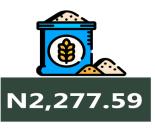

| ItemLabel                                 | Average of Feb-23 |          |                   | МоМ   | YoY    | Highest             | Lowest             |
|-------------------------------------------|-------------------|----------|-------------------|-------|--------|---------------------|--------------------|
| Agric eggs medium size                    | 868.73            | 1,309.75 | 1,486.69          | 13.51 | 71.13  | Plateau (1950.23)   | Gombe (1205.5)     |
| Agric eggs(medium size price of one)      | 88.03             | 116.41   | 139.28            | 19.65 | 58.21  | Kaduna (156.67)     | Borno (110.18)     |
| Beans brown, sold loose                   | 594.15            | 976.58   | 1,177.93          | 20.62 | 98.25  | Nassarawa (1500.17) | Sokoto (734.48)    |
| Beans:white black eye. sold loose         | 576.93            | 921.38   | 1,156.82          | 25.55 | 100.51 | Kebbi (1535)        | Yobe (762.67)      |
| Beef Bone in                              | 1,823.44          | 2,898.12 | 3,115.01          | 7.48  | 70.83  | Kwara (4896)        | Kebbi (2350)       |
| Beef,boneless                             | 2,445.96          | 3,315.78 | 3,654.56          | 10.22 | 49.41  | Abia (4595.69)      | Kogi (2680.03)     |
| Bread sliced 500g                         | 553.03            | 904.02   | 1,047.86          | 15.91 | 89.48  | Rivers (1562.5)     | Borno (655.53)     |
| Bread unsliced 500g                       | 514.99            | 865.28   | 996.55            | 15.17 | 93.51  | Delta (1504.17)     | Borno (584.39)     |
| Broken Rice (Ofada)                       | 570.73            | 1,107.45 | 1,338.97          | 20.91 | 134.61 | Abuja (2501.14)     | Sokoto (824.29)    |
| Catfish (obokun) fresh                    | 1,548.21          | 2,497.37 | 2,758.38          | 10.45 | 78.17  | Niger (4091.33)     | Gombe (1597.5)     |
| Catfish : dried                           | 2,326.07          | 3,541.14 | 3,841.66          | 8.49  | 65.16  | Ebonyi (6013.12)    | Katsina (2530)     |
| Catfish Smoked                            | 1,897.85          | 3,078.91 | 3 <b>,</b> 267.36 | 6.12  | 72.16  | lmo (4168.69)       | Kogi (2496.83)     |
| Chicken Feet                              | 1,088.69          | 2,052.10 | 2,313.50          | 12.74 | 112.50 | Abuja (4502.95)     | Taraba (750)       |
| Chicken Wings                             | 1,392.72          | 2,506.81 | 2,751.90          | 9.78  | 97.59  | Abuja (4554.43)     | Plateau (1500.23)  |
| Dried Fish Sardine                        | 1,920.99          | 3,036.87 | 3 <b>,</b> 278.53 | 7.96  | 70.67  | Nassarawa (6000)    | Oyo (1950.62)      |
| Evaporated tinned milk carnation 170g     | 295.74            | 519.32   | 565.64            | 8.92  | 91.26  | Adamawa (725)       | Jigawa (480)       |
| Evaporated tinned milk(peak), 170g        | 358.41            | 575.78   | 636.00            | 10.46 | 77.45  | Akwa_Ibom (775.58)  | Ondo (530)         |
| Frozen chicken                            | 2,776.51          | 4,007.58 | 4,370.78          | 9.06  | 57.42  | Enugu (6913.75)     | Borno (2999.94)    |
| Gari white, sold loose                    | 345.88            | 600.69   | 723.45            | 20.44 | 109.16 | Ogun (821.48)       | Benue (480.32)     |
| Gari yellow,sold loose                    | 380.88            | 624.21   | 753.56            | 20.72 | 97.85  | Ogun (943.6)        | Nassarawa (540.18) |
| Groundnut oil: 1 bottle, specify bottle   | 1,270.91          | 1,880.97 | 2,008.99          | 6.81  | 58.08  | Ebonyi (2726.6)     | Kogi (1250.13)     |
| Iced Sardine                              | 1,614.40          | 2,400.76 | 2,605.69          | 8.54  | 61.40  | Abia (3693.52)      | Zamfara (1565)     |
| Irish potato                              | 551.55            | 1,051.77 | 1,130.63          | 7.50  | 104.99 | Akwa_Ibom (1950)    | Yobe (467.7)       |
| Mackerel : frozen                         | 1,614.89          | 2,457.96 | 2,711.77          | 10.33 | 67.92  | lmo (3917.58)       | Kwara (1890.48)    |
| Maize grain white sold loose              | 338.14            | 633.91   | 729.45            | 15.07 | 115.73 | Enugu (1008.35)     | Zamfara (538.45)   |
| Maize grain yellow sold loose             | 342.95            | 641.35   | 724.22            | 12.92 | 111.18 | Anambra (1004.57)   | Zamfara (492.59)   |
| Mudfish (aro) fresh                       | 1,432.14          | 2,380.44 | 2,651.60          | 11.39 | 85.15  | Edo (3575)          | Borno (1383.32)    |
| Mudfish : dried                           | 2,245.35          | 3,411.90 | 3 <b>,</b> 668.28 | 7.51  | 63.37  | Abia (5724.24)      | Plateau (2100.29)  |
| Onion bulb                                | 450.07            | 881.20   | 915.61            | 3.91  | 103.44 | Akwa_Ibom (1391.41) | Zamfara (446.67)   |
|                                           |                   |          |                   |       |        |                     | Akwa_Ibom          |
| Palm oil: 1 bottle, specify bottle        | 1,066.14          | 1,456.72 | 1,561.46          | 7.19  | 1      | Osun (2272.52)      | (1119.44)          |
| Plantain(ripe)                            | 386.65            | 810.67   | 846.50            | 4.42  |        | Delta (1351.04)     | Borno (420.24)     |
| Plantain(unripe)                          | 355.88            | 811.95   | 858.99            | 5.79  |        | Delta (1417.28)     | Yobe (410.25)      |
| Rice agric sold loose                     | 602.09            | 1,086.80 | 1,274.72          | 17.29 |        | Niger (1973.43)     | Borno (886.41)     |
| Rice local sold loose                     | 520.84            | 1,021.79 | 1 <b>,</b> 222.97 | 19.69 | 134.81 | Niger (1670.96)     | Borno (936.14)     |
| Rice Medium Grained                       | 584.55            | 1,132.87 | 1,361.48          | 20.18 | 132.91 | Niger (1698.07)     | Kano (1086.21)     |
| Rice, imported high quality sold loose    | 745.96            | 1,322.01 | 1 <b>,</b> 549.50 | 17.21 | 107.72 | Abuja (2021.52)     | Borno (825.26)     |
| Sweet potato                              | 279.02            | 615.47   | 672.83            | 9.32  | 141.14 | Bayelsa (1286.94)   | Jigawa (279.72)    |
| Tilapia fish (epiya) fresh                | 1,271.86          | 2,214.43 | 2,445.26          | 10.42 | 92.26  | Ebonyi (3781.21)    | Gombe (807.4)      |
| Titus:frozen                              | 1,744.35          | 2,628.51 | 2,883.07          | 9.68  | 65.28  | Abia (3983.3)       | Cross_River        |
| Tomato                                    | 468.09            | 845.26   | 937.85            | 10.95 | 100.36 | Akwa_Ibom (1548.61) | Katsina (500)      |
| Vegetable oil:1 bottle, specify bottle    | 1,196.68          | 1,782.77 | 1,878.81          | 5.39  | 1      | Oyo (2432.67)       | Kogi (1360.01)     |
| Wheat flour: prepacked (golden penny 2kg) | 1,247.42          | 2,042.98 | 2,277.59          | 11.48 |        | Kebbi (3100)        | Borno (1237.96)    |
| Yam tuber                                 | 436.41            | 901.94   | 1,009.56          | 11.93 |        | Bayelsa (1452.95)   | Borno (626.59)     |