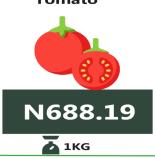

# - SOUTH SOUTH

**Tomato** 

**Rice local sold loose** 

**Yam Tuber** 

N1,285.64

**Beef, boneless** 

**Gari white, sold loose** 

**Beans brown, sold loose** 

# **APPENDIX**

| ITEM LABEL                                | NORTH CEN-<br>TRAL | NORTH<br>EAST | NORTH WEST | SOUTH<br>EAST | SOUTH<br>SOUTH | SOUTH<br>WEST |
|-------------------------------------------|--------------------|---------------|------------|---------------|----------------|---------------|
| Agric eggs medium size                    | 1,677.83           | 1,415.04      | 1,428.63   | 1,511.73      | 1,423.06       | 1,445.86      |
| Agric eggs(medium size price of one)      | 142.41             | 123.35        | 151.77     | 128.09        | 141.76         | 143.83        |
| Beans brown, sold loose                   | 1,242.10           | 885.86        | 929.34     | 1,384.72      | 1,395.23       | 1,295.50      |
| Beans:white black eye. sold loose         | 1,251.58           | 840.70        | 974.41     | 1,375.14      | 1,354.44       | 1,195.65      |
| Beef Bone in                              | 3,922.62           | 2,854.75      | 2,527.07   | 2,665.03      | 3,518.36       | 3,090.60      |
| Beef,boneless                             | 3,629.49           | 3,460.68      | 3,315.50   | 4,483.78      | 3,496.09       | 3,740.72      |
| Bread sliced 500g                         | 1,109.01           | 867.31        | 895.87     | 1,075.61      | 1,454.03       | 905.10        |
| Bread unsliced 500g                       | 1,143.28           | 774.54        | 766.72     | 1,022.43      | 1,448.82       | 841.67        |
| Broken Rice (Ofada)                       | 1,544.26           | 1,185.99      | 1,001.83   | 1,318.76      | 1,294.74       | 1,706.89      |
| Catfish (obokun) fresh                    | 2,583.45           | 2,006.11      | 2,701.05   | 3,501.52      | 3,035.22       | 2,885.49      |
| Catfish :dried                            | 3,882.73           | 4,055.08      | 2,928.84   | 5,770.80      | 3,397.32       | 3,481.99      |
| Catfish Smoked                            | 3,176.26           | 3,612.62      | 2,737.00   | 3,621.94      | 3,166.98       | 3,452.04      |
| Chicken Feet                              | 2,600.46           | 1,057.18      | 2,207.74   | 2,452.67      | 2,734.72       | 2,821.21      |
| Chicken Wings                             | 2,983.62           | 1,977.12      | 2,250.93   | 2,665.65      | 3,376.29       | 3,288.31      |
| Dried Fish Sardine                        | 3,666.79           | 3,959.52      | 2,526.09   | 4,300.64      | 3,038.01       | 2,411.20      |
| Evaporated tinned milk carnation 170g     | 587.66             | 597.50        | 489.00     | 615.93        | 616.25         | 505.00        |
| Evaporated tinned milk(peak), 170g        | 609.96             | 744.84        | 572.58     | 660.43        | 697.18         | 550.00        |
| Frozen chicken                            | 4,667.34           | 3,738.73      | 3,805.76   | 6,503.64      | 3,923.61       | 3,985.83      |
| Gari white, sold loose                    | 638.88             | 708.75        | 718.51     | 788.28        | 760.23         | 751.77        |
| Gari yellow, sold loose                   | 655.26             | 696.63        | 755.06     | 871.99        | 742.08         | 836.23        |
| Groundnut oil: 1 bottle, specify bottle   | 1,746.19           | 1,774.24      | 1,814.07   | 2,427.18      | 2,203.03       | 2,235.19      |
| Iced Sardine                              | 2,754.91           | 2,552.33      | 2,314.57   | 3,243.60      | 2,433.00       | 2,465.73      |
| Irish potato                              | 1,178.28           | 613.65        | 752.42     | 1,376.33      | 1,645.95       | 1,313.19      |
| Mackerel: frozen                          | 2,582.84           | 2,629.17      | 2,391.78   | 3,659.77      | 2,386.45       | 2,853.45      |
| Maize grain white sold loose              | 710.47             | 682.26        | 580.43     | 907.61        | 815.09         | 738.54        |
| Maize grain yellow sold loose             | 713.29             | 683.16        | 570.70     | 908.09        | 790.49         | 737.67        |
| Mudfish (aro) fresh                       | 2,366.00           | 1,858.77      | 2,531.18   | 3,040.94      | 3,180.05       | 3,065.24      |
| Mudfish : dried                           | 3,252.47           | 4,266.77      | 2,756.01   | 5,206.23      | 3,187.30       | 3,818.53      |
| Onion bulb                                | 991.00             | 630.39        | 546.79     | 972.61        | 1,363.66       | 1,047.61      |
| Palm oil: 1 bottle, specify bottle        | 1,563.95           | 1,389.96      | 1,530.28   | 1,504.73      | 1,326.39       | 2,048.77      |
| Plantain(ripe)                            | 807.41             | 567.91        | 722.55     | 960.16        | 1,220.99       | 846.09        |
| Plantain(unripe)                          | 811.65             | 584.21        | 702.33     | 835.52        | 1,229.11       | 1,021.22      |
| Rice agric sold loose                     | 1,380.43           | 1,109.72      | 1,154.01   | 1,352.18      | 1,235.29       | 1,432.14      |
| Rice local sold loose                     | 1,319.95           | 1,214.22      | 1,073.92   | 1,277.36      | 1,133.29       | 1,336.79      |
| Rice Medium Grained                       | 1,448.38           | 1,300.60      | 1,176.58   | 1,350.12      | 1,354.57       | 1,553.05      |
| Rice,imported high quality sold loose     | 1,803.70           | 1,266.19      | 1,462.24   | 1,648.61      | 1,446.63       | 1,658.33      |
| Sweet potato                              | 645.26             | 513.12        | 376.42     | 537.90        | 1,115.23       | 880.54        |
| Tilapia fish (epiya) fresh                | 2,286.81           | 1,134.25      | 2,211.29   | 3,517.64      | 2,906.81       | 2,858.91      |
| Titus:frozen                              | 2,878.08           | 2,503.14      | 2,979.17   | 3,708.12      | 2,589.54       | 2,762.73      |
| Tomato                                    | 881.56             | 688.19        | 566.96     | 1,097.55      | 1,414.73       | 1,075.92      |
| Vegetable oil:1 bottle, specify bottle    | 1,856.46           | 1,607.79      | 1,660.89   | 1,977.23      | 1,936.67       | 2,290.29      |
| Wheat flour: prepacked (golden penny 2kg) | 2,258.21           | 1,709.94      | 2,739.21   | 2,448.46      | 2,403.13       | 2,061.34      |
| Yam tuber                                 | 1,105.17           | 759.00        | 880.86     | 985.01        | 1,285.64       | 1,043.08      |

| ItemLabel                                 | Average of Feb-23 |          |                   | МоМ   | YoY    | Highest             | Lowest             |
|-------------------------------------------|-------------------|----------|-------------------|-------|--------|---------------------|--------------------|
| Agric eggs medium size                    | 868.73            | 1,309.75 | 1,486.69          | 13.51 | 71.13  | Plateau (1950.23)   | Gombe (1205.5)     |
| Agric eggs(medium size price of one)      | 88.03             | 116.41   | 139.28            | 19.65 | 58.21  | Kaduna (156.67)     | Borno (110.18)     |
| Beans brown, sold loose                   | 594.15            | 976.58   | 1,177.93          | 20.62 | 98.25  | Nassarawa (1500.17) | Sokoto (734.48)    |
| Beans:white black eye. sold loose         | 576.93            | 921.38   | 1,156.82          | 25.55 | 100.51 | Kebbi (1535)        | Yobe (762.67)      |
| Beef Bone in                              | 1,823.44          | 2,898.12 | 3,115.01          | 7.48  | 70.83  | Kwara (4896)        | Kebbi (2350)       |
| Beef,boneless                             | 2,445.96          | 3,315.78 | 3,654.56          | 10.22 | 49.41  | Abia (4595.69)      | Kogi (2680.03)     |
| Bread sliced 500g                         | 553.03            | 904.02   | 1,047.86          | 15.91 | 89.48  | Rivers (1562.5)     | Borno (655.53)     |
| Bread unsliced 500g                       | 514.99            | 865.28   | 996.55            | 15.17 | 93.51  | Delta (1504.17)     | Borno (584.39)     |
| Broken Rice (Ofada)                       | 570.73            | 1,107.45 | 1,338.97          | 20.91 | 134.61 | Abuja (2501.14)     | Sokoto (824.29)    |
| Catfish (obokun) fresh                    | 1,548.21          | 2,497.37 | 2,758.38          | 10.45 | 78.17  | Niger (4091.33)     | Gombe (1597.5)     |
| Catfish : dried                           | 2,326.07          | 3,541.14 | 3,841.66          | 8.49  | 65.16  | Ebonyi (6013.12)    | Katsina (2530)     |
| Catfish Smoked                            | 1,897.85          | 3,078.91 | 3 <b>,</b> 267.36 | 6.12  | 72.16  | lmo (4168.69)       | Kogi (2496.83)     |
| Chicken Feet                              | 1,088.69          | 2,052.10 | 2,313.50          | 12.74 | 112.50 | Abuja (4502.95)     | Taraba (750)       |
| Chicken Wings                             | 1,392.72          | 2,506.81 | 2,751.90          | 9.78  | 97.59  | Abuja (4554.43)     | Plateau (1500.23)  |
| Dried Fish Sardine                        | 1,920.99          | 3,036.87 | 3 <b>,</b> 278.53 | 7.96  | 70.67  | Nassarawa (6000)    | Oyo (1950.62)      |
| Evaporated tinned milk carnation 170g     | 295.74            | 519.32   | 565.64            | 8.92  | 91.26  | Adamawa (725)       | Jigawa (480)       |
| Evaporated tinned milk(peak), 170g        | 358.41            | 575.78   | 636.00            | 10.46 | 77.45  | Akwa_Ibom (775.58)  | Ondo (530)         |
| Frozen chicken                            | 2,776.51          | 4,007.58 | 4,370.78          | 9.06  | 57.42  | Enugu (6913.75)     | Borno (2999.94)    |
| Gari white, sold loose                    | 345.88            | 600.69   | 723.45            | 20.44 | 109.16 | Ogun (821.48)       | Benue (480.32)     |
| Gari yellow,sold loose                    | 380.88            | 624.21   | 753.56            | 20.72 | 97.85  | Ogun (943.6)        | Nassarawa (540.18) |
| Groundnut oil: 1 bottle, specify bottle   | 1,270.91          | 1,880.97 | 2,008.99          | 6.81  | 58.08  | Ebonyi (2726.6)     | Kogi (1250.13)     |
| Iced Sardine                              | 1,614.40          | 2,400.76 | 2,605.69          | 8.54  | 61.40  | Abia (3693.52)      | Zamfara (1565)     |
| Irish potato                              | 551.55            | 1,051.77 | 1,130.63          | 7.50  | 104.99 | Akwa_Ibom (1950)    | Yobe (467.7)       |
| Mackerel : frozen                         | 1,614.89          | 2,457.96 | 2,711.77          | 10.33 | 67.92  | lmo (3917.58)       | Kwara (1890.48)    |
| Maize grain white sold loose              | 338.14            | 633.91   | 729.45            | 15.07 | 115.73 | Enugu (1008.35)     | Zamfara (538.45)   |
| Maize grain yellow sold loose             | 342.95            | 641.35   | 724.22            | 12.92 | 111.18 | Anambra (1004.57)   | Zamfara (492.59)   |
| Mudfish (aro) fresh                       | 1,432.14          | 2,380.44 | 2,651.60          | 11.39 | 85.15  | Edo (3575)          | Borno (1383.32)    |
| Mudfish : dried                           | 2,245.35          | 3,411.90 | 3 <b>,</b> 668.28 | 7.51  | 63.37  | Abia (5724.24)      | Plateau (2100.29)  |
| Onion bulb                                | 450.07            | 881.20   | 915.61            | 3.91  | 103.44 | Akwa_Ibom (1391.41) | Zamfara (446.67)   |
|                                           |                   |          |                   |       |        |                     | Akwa_Ibom          |
| Palm oil: 1 bottle, specify bottle        | 1,066.14          | 1,456.72 | 1,561.46          | 7.19  | 1      | Osun (2272.52)      | (1119.44)          |
| Plantain(ripe)                            | 386.65            | 810.67   | 846.50            | 4.42  |        | Delta (1351.04)     | Borno (420.24)     |
| Plantain(unripe)                          | 355.88            | 811.95   | 858.99            | 5.79  |        | Delta (1417.28)     | Yobe (410.25)      |
| Rice agric sold loose                     | 602.09            | 1,086.80 | 1,274.72          | 17.29 |        | Niger (1973.43)     | Borno (886.41)     |
| Rice local sold loose                     | 520.84            | 1,021.79 | 1 <b>,</b> 222.97 | 19.69 | 134.81 | Niger (1670.96)     | Borno (936.14)     |
| Rice Medium Grained                       | 584.55            | 1,132.87 | 1,361.48          | 20.18 | 132.91 | Niger (1698.07)     | Kano (1086.21)     |
| Rice, imported high quality sold loose    | 745.96            | 1,322.01 | 1 <b>,</b> 549.50 | 17.21 | 107.72 | Abuja (2021.52)     | Borno (825.26)     |
| Sweet potato                              | 279.02            | 615.47   | 672.83            | 9.32  | 141.14 | Bayelsa (1286.94)   | Jigawa (279.72)    |
| Tilapia fish (epiya) fresh                | 1,271.86          | 2,214.43 | 2,445.26          | 10.42 | 92.26  | Ebonyi (3781.21)    | Gombe (807.4)      |
| Titus:frozen                              | 1,744.35          | 2,628.51 | 2,883.07          | 9.68  | 65.28  | Abia (3983.3)       | Cross_River        |
| Tomato                                    | 468.09            | 845.26   | 937.85            | 10.95 | 100.36 | Akwa_Ibom (1548.61) | Katsina (500)      |
| Vegetable oil:1 bottle, specify bottle    | 1,196.68          | 1,782.77 | 1,878.81          | 5.39  | 1      | Oyo (2432.67)       | Kogi (1360.01)     |
| Wheat flour: prepacked (golden penny 2kg) | 1,247.42          | 2,042.98 | 2,277.59          | 11.48 |        | Kebbi (3100)        | Borno (1237.96)    |
| Yam tuber                                 | 436.41            | 901.94   | 1,009.56          | 11.93 |        | Bayelsa (1452.95)   | Borno (626.59)     |