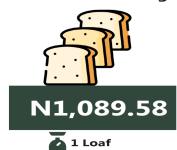

### Bread sliced 500g

**Highest Price** 

Rivers (N1683.33)

**YoY** = **97.63**%

N1,109.15

1 Loaf

**MARCH 2024** 

# **APPENDIX**

| ITEM LABEL                                | NORTH CEN-<br>TRAL | NORTH<br>EAST | NORTH<br>WEST | SOUTH<br>EAST | SOUTH<br>SOUTH | SOUTH<br>WEST |
|-------------------------------------------|--------------------|---------------|---------------|---------------|----------------|---------------|
| Agric eggs medium size                    | 1,757.09           | 1,621.24      | 1,515.20      | 1,580.24      | 1,528.33       | 1,712.67      |
| Agric eggs(medium size price of one)      | 149.19             | 131.68        | 159.06        | 139.54        | 147.54         | 157.07        |
| Beans brown, sold loose                   | 1,329.43           | 946.61        | 863.22        | 1,465.88      | 1,459.22       | 1,426.66      |
| Beans:white black eye. sold loose         | 1,272.25           | 936.31        | 829.00        | 1,469.08      | 1,439.26       | 1,300.74      |
| Beef Bone in                              | 3,859.08           | 3,048.56      | 3,015.73      | 2,725.73      | 5,053.97       | 3,376.31      |
| Beef,boneless                             | 4,368.61           | 3,895.09      | 3,577.50      | 4,877.51      | 5,087.89       | 4,255.15      |
| Bread sliced 500g                         | 1,153.85           | 935.85        | 922.93        | 1,089.58      | 1,553.45       | 1,019.57      |
| Bread unsliced 500g                       | 1,189.18           | 774.47        | 862.87        | 1,032.60      | 1,496.71       | 978.06        |
| Broken Rice (Ofada)                       | 1,607.13           | 1,419.36      | 1,112.65      | 1,323.47      | 1,600.19       | 2,113.31      |
| Catfish (obokun) fresh                    | 2,823.07           | 2,258.51      | 2,822.02      | 3,555.86      | 3,666.08       | 3,294.11      |
| Catfish :dried                            | 4,131.39           | 4,064.93      | 3,051.59      | 5,802.86      | 3,629.06       | 4,053.16      |
| Catfish Smoked                            | 3,304.83           | 3,954.63      | 2,762.20      | 3,645.97      | 3,283.56       | 3,430.65      |
| Chicken Feet                              | 2,704.66           | 1,131.33      | 2,198.88      | 2,454.82      | 3,069.65       | 3,081.39      |
| Chicken Wings                             | 3,076.03           | 2,442.89      | 2,239.86      | 2,685.15      | 3,649.99       | 3,920.59      |
| Dried Fish Sardine                        | 3,836.21           | 4,196.33      | 2,825.06      | 4,324.19      | 3,164.66       | 2,810.30      |
| Evaporated tinned milk carnation 170g     | 594.92             | 640.89        | 513.11        | 618.45        | 737.10         | 582.33        |
| Evaporated tinned milk(peak), 170g        | 616.01             | 737.44        | 589.53        | 696.77        | 697.50         | 707.83        |
| Frozen chicken                            | 4,885.59           | 3,945.21      | 3,815.04      | 6,587.10      | 4,256.81       | 4,306.25      |
| Gari white, sold loose                    | 666.49             | 721.30        | 618.32        | 835.67        | 813.18         | 894.51        |
| Gari yellow, sold loose                   | 679.54             | 777.24        | 716.07        | 898.80        | 782.94         | 1,020.67      |
| Groundnut oil: 1 bottle, specify bottle   | 1,987.92           | 1,929.46      | 1,874.39      | 2,492.63      | 2,384.39       | 2,455.56      |
| Iced Sardine                              | 2,948.65           | 2,876.03      | 2,387.38      | 3,245.97      | 2,688.43       | 2,696.03      |
| Irish potato                              | 1,318.08           | 951.90        | 737.15        | 1,398.78      | 1,677.55       | 1,542.92      |
| Mackerel: frozen                          | 2,808.70           | 2,914.01      | 2,538.00      | 3,711.34      | 2,589.08       | 3,494.35      |
| Maize grain white sold loose              | 729.34             | 715.28        | 588.27        | 912.12        | 875.05         | 785.81        |
| Maize grain yellow sold loose             | 724.52             | 733.11        | 575.73        | 909.93        | 878.75         | 787.80        |
| Mudfish (aro) fresh                       | 2,510.16           | 2,143.79      | 2,689.04      | 3,063.33      | 3,345.33       | 3,284.07      |
| Mudfish: dried                            | 3,424.32           | 4,435.31      | 2,855.40      | 5,245.26      | 3,585.09       | 3,902.68      |
| Onion bulb                                | 977.36             | 654.89        | 569.88        | 912.37        | 1,427.86       | 1,141.51      |
| Palm oil: 1 bottle, specify bottle        | 1,516.54           | 1,314.35      | 1,562.53      | 1,523.91      | 1,365.60       | 2,114.26      |
| Plantain(ripe)                            | 885.11             | 664.39        | 789.62        | 1,013.42      | 1,298.55       | 1,080.68      |
| Plantain(unripe)                          | 852.63             | 633.47        | 741.53        | 851.12        | 1,276.23       | 1,275.65      |
| Rice agric sold loose                     | 1,543.92           | 1,208.75      | 1,189.19      | 1,353.61      | 1,425.81       | 1,551.67      |
| Rice local sold loose                     | 1,435.78           | 1,249.28      | 1,104.97      | 1,269.71      | 1,469.39       | 1,526.95      |
| Rice Medium Grained                       | 1,522.76           | 1,325.65      | 1,262.41      | 1,342.66      | 1,462.18       | 1,712.01      |
| Rice,imported high quality sold loose     | 1,845.86           | 1,432.68      | 1,417.42      | 1,644.50      | 1,593.06       | 1,872.61      |
| Sweet potato                              | 671.44             | 634.09        | 392.97        | 552.82        | 1,239.89       | 675.24        |
| Tilapia fish (epiya) fresh                | 2,686.24           | 1,416.91      | 2,348.06      | 3,639.67      | 3,220.28       | 3,282.97      |
| Titus:frozen                              | 3,015.57           | 2,882.33      | 3,062.21      | 3,719.14      | 2,816.52       | 3,376.06      |
| Tomato                                    | 900.58             | 703.85        | 560.07        | 1,133.25      | 1,497.90       | 1,067.83      |
| Vegetable oil:1 bottle, specify bottle    | 2,116.43           | 1,732.63      | 1,724.50      | 2,009.27      | 1,965.72       | 2,501.99      |
| Wheat flour: prepacked (golden penny 2kg) | 2,417.71           | 1,801.90      | 2,896.29      | 2,560.93      | 2,800.38       | 2,342.67      |
| Yam tuber                                 | 1,125.84           | 830.11        | 822.84        | 1,006.67      | 1,618.24       | 1,030.08      |