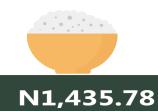

# - NORTH CENTRAL

**Tomato** 

**Rice local sold loose** 

🚹 1KG

**Yam Tuber** 

N1,125.84

**Beef, boneless** 

▲ 1KG

# **APPENDIX**

| ITEM LABEL                                | NORTH CEN-<br>TRAL | NORTH<br>EAST | NORTH<br>WEST | SOUTH<br>EAST | SOUTH<br>SOUTH | SOUTH<br>WEST |
|-------------------------------------------|--------------------|---------------|---------------|---------------|----------------|---------------|
| Agric eggs medium size                    | 1,757.09           | 1,621.24      | 1,515.20      | 1,580.24      | 1,528.33       | 1,712.67      |
| Agric eggs(medium size price of one)      | 149.19             | 131.68        | 159.06        | 139.54        | 147.54         | 157.07        |
| Beans brown, sold loose                   | 1,329.43           | 946.61        | 863.22        | 1,465.88      | 1,459.22       | 1,426.66      |
| Beans:white black eye. sold loose         | 1,272.25           | 936.31        | 829.00        | 1,469.08      | 1,439.26       | 1,300.74      |
| Beef Bone in                              | 3,859.08           | 3,048.56      | 3,015.73      | 2,725.73      | 5,053.97       | 3,376.31      |
| Beef,boneless                             | 4,368.61           | 3,895.09      | 3,577.50      | 4,877.51      | 5,087.89       | 4,255.15      |
| Bread sliced 500g                         | 1,153.85           | 935.85        | 922.93        | 1,089.58      | 1,553.45       | 1,019.57      |
| Bread unsliced 500g                       | 1,189.18           | 774.47        | 862.87        | 1,032.60      | 1,496.71       | 978.06        |
| Broken Rice (Ofada)                       | 1,607.13           | 1,419.36      | 1,112.65      | 1,323.47      | 1,600.19       | 2,113.31      |
| Catfish (obokun) fresh                    | 2,823.07           | 2,258.51      | 2,822.02      | 3,555.86      | 3,666.08       | 3,294.11      |
| Catfish :dried                            | 4,131.39           | 4,064.93      | 3,051.59      | 5,802.86      | 3,629.06       | 4,053.16      |
| Catfish Smoked                            | 3,304.83           | 3,954.63      | 2,762.20      | 3,645.97      | 3,283.56       | 3,430.65      |
| Chicken Feet                              | 2,704.66           | 1,131.33      | 2,198.88      | 2,454.82      | 3,069.65       | 3,081.39      |
| Chicken Wings                             | 3,076.03           | 2,442.89      | 2,239.86      | 2,685.15      | 3,649.99       | 3,920.59      |
| Dried Fish Sardine                        | 3,836.21           | 4,196.33      | 2,825.06      | 4,324.19      | 3,164.66       | 2,810.30      |
| Evaporated tinned milk carnation 170g     | 594.92             | 640.89        | 513.11        | 618.45        | 737.10         | 582.33        |
| Evaporated tinned milk(peak), 170g        | 616.01             | 737.44        | 589.53        | 696.77        | 697.50         | 707.83        |
| Frozen chicken                            | 4,885.59           | 3,945.21      | 3,815.04      | 6,587.10      | 4,256.81       | 4,306.25      |
| Gari white, sold loose                    | 666.49             | 721.30        | 618.32        | 835.67        | 813.18         | 894.51        |
| Gari yellow, sold loose                   | 679.54             | 777.24        | 716.07        | 898.80        | 782.94         | 1,020.67      |
| Groundnut oil: 1 bottle, specify bottle   | 1,987.92           | 1,929.46      | 1,874.39      | 2,492.63      | 2,384.39       | 2,455.56      |
| Iced Sardine                              | 2,948.65           | 2,876.03      | 2,387.38      | 3,245.97      | 2,688.43       | 2,696.03      |
| Irish potato                              | 1,318.08           | 951.90        | 737.15        | 1,398.78      | 1,677.55       | 1,542.92      |
| Mackerel: frozen                          | 2,808.70           | 2,914.01      | 2,538.00      | 3,711.34      | 2,589.08       | 3,494.35      |
| Maize grain white sold loose              | 729.34             | 715.28        | 588.27        | 912.12        | 875.05         | 785.81        |
| Maize grain yellow sold loose             | 724.52             | 733.11        | 575.73        | 909.93        | 878.75         | 787.80        |
| Mudfish (aro) fresh                       | 2,510.16           | 2,143.79      | 2,689.04      | 3,063.33      | 3,345.33       | 3,284.07      |
| Mudfish: dried                            | 3,424.32           | 4,435.31      | 2,855.40      | 5,245.26      | 3,585.09       | 3,902.68      |
| Onion bulb                                | 977.36             | 654.89        | 569.88        | 912.37        | 1,427.86       | 1,141.51      |
| Palm oil: 1 bottle, specify bottle        | 1,516.54           | 1,314.35      | 1,562.53      | 1,523.91      | 1,365.60       | 2,114.26      |
| Plantain(ripe)                            | 885.11             | 664.39        | 789.62        | 1,013.42      | 1,298.55       | 1,080.68      |
| Plantain(unripe)                          | 852.63             | 633.47        | 741.53        | 851.12        | 1,276.23       | 1,275.65      |
| Rice agric sold loose                     | 1,543.92           | 1,208.75      | 1,189.19      | 1,353.61      | 1,425.81       | 1,551.67      |
| Rice local sold loose                     | 1,435.78           | 1,249.28      | 1,104.97      | 1,269.71      | 1,469.39       | 1,526.95      |
| Rice Medium Grained                       | 1,522.76           | 1,325.65      | 1,262.41      | 1,342.66      | 1,462.18       | 1,712.01      |
| Rice,imported high quality sold loose     | 1,845.86           | 1,432.68      | 1,417.42      | 1,644.50      | 1,593.06       | 1,872.61      |
| Sweet potato                              | 671.44             | 634.09        | 392.97        | 552.82        | 1,239.89       | 675.24        |
| Tilapia fish (epiya) fresh                | 2,686.24           | 1,416.91      | 2,348.06      | 3,639.67      | 3,220.28       | 3,282.97      |
| Titus:frozen                              | 3,015.57           | 2,882.33      | 3,062.21      | 3,719.14      | 2,816.52       | 3,376.06      |
| Tomato                                    | 900.58             | 703.85        | 560.07        | 1,133.25      | 1,497.90       | 1,067.83      |
| Vegetable oil:1 bottle, specify bottle    | 2,116.43           | 1,732.63      | 1,724.50      | 2,009.27      | 1,965.72       | 2,501.99      |
| Wheat flour: prepacked (golden penny 2kg) | 2,417.71           | 1,801.90      | 2,896.29      | 2,560.93      | 2,800.38       | 2,342.67      |
| Yam tuber                                 | 1,125.84           | 830.11        | 822.84        | 1,006.67      | 1,618.24       | 1,030.08      |