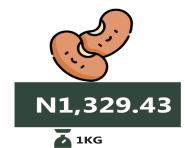

### Beans brown, sold loose

# **APPENDIX**

| ITEM LABEL                                | NORTH CEN-<br>TRAL | NORTH<br>EAST | NORTH<br>WEST | SOUTH<br>EAST | SOUTH<br>SOUTH | SOUTH<br>WEST |
|-------------------------------------------|--------------------|---------------|---------------|---------------|----------------|---------------|
| Agric eggs medium size                    | 1,757.09           | 1,621.24      | 1,515.20      | 1,580.24      | 1,528.33       | 1,712.67      |
| Agric eggs(medium size price of one)      | 149.19             | 131.68        | 159.06        | 139.54        | 147.54         | 157.07        |
| Beans brown, sold loose                   | 1,329.43           | 946.61        | 863.22        | 1,465.88      | 1,459.22       | 1,426.66      |
| Beans:white black eye. sold loose         | 1,272.25           | 936.31        | 829.00        | 1,469.08      | 1,439.26       | 1,300.74      |
| Beef Bone in                              | 3,859.08           | 3,048.56      | 3,015.73      | 2,725.73      | 5,053.97       | 3,376.31      |
| Beef,boneless                             | 4,368.61           | 3,895.09      | 3,577.50      | 4,877.51      | 5,087.89       | 4,255.15      |
| Bread sliced 500g                         | 1,153.85           | 935.85        | 922.93        | 1,089.58      | 1,553.45       | 1,019.57      |
| Bread unsliced 500g                       | 1,189.18           | 774.47        | 862.87        | 1,032.60      | 1,496.71       | 978.06        |
| Broken Rice (Ofada)                       | 1,607.13           | 1,419.36      | 1,112.65      | 1,323.47      | 1,600.19       | 2,113.31      |
| Catfish (obokun) fresh                    | 2,823.07           | 2,258.51      | 2,822.02      | 3,555.86      | 3,666.08       | 3,294.11      |
| Catfish :dried                            | 4,131.39           | 4,064.93      | 3,051.59      | 5,802.86      | 3,629.06       | 4,053.16      |
| Catfish Smoked                            | 3,304.83           | 3,954.63      | 2,762.20      | 3,645.97      | 3,283.56       | 3,430.65      |
| Chicken Feet                              | 2,704.66           | 1,131.33      | 2,198.88      | 2,454.82      | 3,069.65       | 3,081.39      |
| Chicken Wings                             | 3,076.03           | 2,442.89      | 2,239.86      | 2,685.15      | 3,649.99       | 3,920.59      |
| Dried Fish Sardine                        | 3,836.21           | 4,196.33      | 2,825.06      | 4,324.19      | 3,164.66       | 2,810.30      |
| Evaporated tinned milk carnation 170g     | 594.92             | 640.89        | 513.11        | 618.45        | 737.10         | 582.33        |
| Evaporated tinned milk(peak), 170g        | 616.01             | 737.44        | 589.53        | 696.77        | 697.50         | 707.83        |
| Frozen chicken                            | 4,885.59           | 3,945.21      | 3,815.04      | 6,587.10      | 4,256.81       | 4,306.25      |
| Gari white, sold loose                    | 666.49             | 721.30        | 618.32        | 835.67        | 813.18         | 894.51        |
| Gari yellow, sold loose                   | 679.54             | 777.24        | 716.07        | 898.80        | 782.94         | 1,020.67      |
| Groundnut oil: 1 bottle, specify bottle   | 1,987.92           | 1,929.46      | 1,874.39      | 2,492.63      | 2,384.39       | 2,455.56      |
| Iced Sardine                              | 2,948.65           | 2,876.03      | 2,387.38      | 3,245.97      | 2,688.43       | 2,696.03      |
| Irish potato                              | 1,318.08           | 951.90        | 737.15        | 1,398.78      | 1,677.55       | 1,542.92      |
| Mackerel: frozen                          | 2,808.70           | 2,914.01      | 2,538.00      | 3,711.34      | 2,589.08       | 3,494.35      |
| Maize grain white sold loose              | 729.34             | 715.28        | 588.27        | 912.12        | 875.05         | 785.81        |
| Maize grain yellow sold loose             | 724.52             | 733.11        | 575.73        | 909.93        | 878.75         | 787.80        |
| Mudfish (aro) fresh                       | 2,510.16           | 2,143.79      | 2,689.04      | 3,063.33      | 3,345.33       | 3,284.07      |
| Mudfish: dried                            | 3,424.32           | 4,435.31      | 2,855.40      | 5,245.26      | 3,585.09       | 3,902.68      |
| Onion bulb                                | 977.36             | 654.89        | 569.88        | 912.37        | 1,427.86       | 1,141.51      |
| Palm oil: 1 bottle, specify bottle        | 1,516.54           | 1,314.35      | 1,562.53      | 1,523.91      | 1,365.60       | 2,114.26      |
| Plantain(ripe)                            | 885.11             | 664.39        | 789.62        | 1,013.42      | 1,298.55       | 1,080.68      |
| Plantain(unripe)                          | 852.63             | 633.47        | 741.53        | 851.12        | 1,276.23       | 1,275.65      |
| Rice agric sold loose                     | 1,543.92           | 1,208.75      | 1,189.19      | 1,353.61      | 1,425.81       | 1,551.67      |
| Rice local sold loose                     | 1,435.78           | 1,249.28      | 1,104.97      | 1,269.71      | 1,469.39       | 1,526.95      |
| Rice Medium Grained                       | 1,522.76           | 1,325.65      | 1,262.41      | 1,342.66      | 1,462.18       | 1,712.01      |
| Rice,imported high quality sold loose     | 1,845.86           | 1,432.68      | 1,417.42      | 1,644.50      | 1,593.06       | 1,872.61      |
| Sweet potato                              | 671.44             | 634.09        | 392.97        | 552.82        | 1,239.89       | 675.24        |
| Tilapia fish (epiya) fresh                | 2,686.24           | 1,416.91      | 2,348.06      | 3,639.67      | 3,220.28       | 3,282.97      |
| Titus:frozen                              | 3,015.57           | 2,882.33      | 3,062.21      | 3,719.14      | 2,816.52       | 3,376.06      |
| Tomato                                    | 900.58             | 703.85        | 560.07        | 1,133.25      | 1,497.90       | 1,067.83      |
| Vegetable oil:1 bottle, specify bottle    | 2,116.43           | 1,732.63      | 1,724.50      | 2,009.27      | 1,965.72       | 2,501.99      |
| Wheat flour: prepacked (golden penny 2kg) | 2,417.71           | 1,801.90      | 2,896.29      | 2,560.93      | 2,800.38       | 2,342.67      |
| Yam tuber                                 | 1,125.84           | 830.11        | 822.84        | 1,006.67      | 1,618.24       | 1,030.08      |