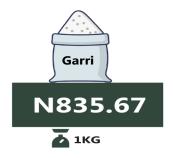

Also, analysis by zone showed that the average price of 1kg Rice local sold loose was highest in the South-west at N1,526.95, followed by the South-south at N1,469.39, while the North-West record-ed the lowest average price at N1,104.96. The average price of 1kg of Beef boneless was highest in the South-south and the South-east at N5,087.89 and N4,877.51, respectively, while the lowest was recorded in the North-West with N3,577.50. The South-east recorded the highest average price of 1kg of Beans brown (sold loose) at N1,465.87, followed by the South-south at N1,459.22, while the lowest was recorded in the North-west with N863.22. The South-west and the South-east recorded the highest average price of 1kg of Garri white at N894.51and N835.67, respectively, while the lowest was recorded in the North-west with N618.32.

### Wheat flour: prepacked (golden penny 2kg)

Gari white, sold loose

**MARCH 2024** 

**MARCH 2023** 

MoM = 3.66%

**Lowest Price** 

YoY = 112.34%

**™** 1KG **MARCH 2024** 

# **APPENDIX**

| ITEM LABEL                                | NORTH CEN-<br>TRAL | NORTH<br>EAST | NORTH<br>WEST | SOUTH<br>EAST | SOUTH<br>SOUTH | SOUTH<br>WEST |
|-------------------------------------------|--------------------|---------------|---------------|---------------|----------------|---------------|
| Agric eggs medium size                    | 1,757.09           | 1,621.24      | 1,515.20      | 1,580.24      | 1,528.33       | 1,712.67      |
| Agric eggs(medium size price of one)      | 149.19             | 131.68        | 159.06        | 139.54        | 147.54         | 157.07        |
| Beans brown, sold loose                   | 1,329.43           | 946.61        | 863.22        | 1,465.88      | 1,459.22       | 1,426.66      |
| Beans:white black eye. sold loose         | 1,272.25           | 936.31        | 829.00        | 1,469.08      | 1,439.26       | 1,300.74      |
| Beef Bone in                              | 3,859.08           | 3,048.56      | 3,015.73      | 2,725.73      | 5,053.97       | 3,376.31      |
| Beef,boneless                             | 4,368.61           | 3,895.09      | 3,577.50      | 4,877.51      | 5,087.89       | 4,255.15      |
| Bread sliced 500g                         | 1,153.85           | 935.85        | 922.93        | 1,089.58      | 1,553.45       | 1,019.57      |
| Bread unsliced 500g                       | 1,189.18           | 774.47        | 862.87        | 1,032.60      | 1,496.71       | 978.06        |
| Broken Rice (Ofada)                       | 1,607.13           | 1,419.36      | 1,112.65      | 1,323.47      | 1,600.19       | 2,113.31      |
| Catfish (obokun) fresh                    | 2,823.07           | 2,258.51      | 2,822.02      | 3,555.86      | 3,666.08       | 3,294.11      |
| Catfish :dried                            | 4,131.39           | 4,064.93      | 3,051.59      | 5,802.86      | 3,629.06       | 4,053.16      |
| Catfish Smoked                            | 3,304.83           | 3,954.63      | 2,762.20      | 3,645.97      | 3,283.56       | 3,430.65      |
| Chicken Feet                              | 2,704.66           | 1,131.33      | 2,198.88      | 2,454.82      | 3,069.65       | 3,081.39      |
| Chicken Wings                             | 3,076.03           | 2,442.89      | 2,239.86      | 2,685.15      | 3,649.99       | 3,920.59      |
| Dried Fish Sardine                        | 3,836.21           | 4,196.33      | 2,825.06      | 4,324.19      | 3,164.66       | 2,810.30      |
| Evaporated tinned milk carnation 170g     | 594.92             | 640.89        | 513.11        | 618.45        | 737.10         | 582.33        |
| Evaporated tinned milk(peak), 170g        | 616.01             | 737.44        | 589.53        | 696.77        | 697.50         | 707.83        |
| Frozen chicken                            | 4,885.59           | 3,945.21      | 3,815.04      | 6,587.10      | 4,256.81       | 4,306.25      |
| Gari white, sold loose                    | 666.49             | 721.30        | 618.32        | 835.67        | 813.18         | 894.51        |
| Gari yellow, sold loose                   | 679.54             | 777.24        | 716.07        | 898.80        | 782.94         | 1,020.67      |
| Groundnut oil: 1 bottle, specify bottle   | 1,987.92           | 1,929.46      | 1,874.39      | 2,492.63      | 2,384.39       | 2,455.56      |
| Iced Sardine                              | 2,948.65           | 2,876.03      | 2,387.38      | 3,245.97      | 2,688.43       | 2,696.03      |
| Irish potato                              | 1,318.08           | 951.90        | 737.15        | 1,398.78      | 1,677.55       | 1,542.92      |
| Mackerel: frozen                          | 2,808.70           | 2,914.01      | 2,538.00      | 3,711.34      | 2,589.08       | 3,494.35      |
| Maize grain white sold loose              | 729.34             | 715.28        | 588.27        | 912.12        | 875.05         | 785.81        |
| Maize grain yellow sold loose             | 724.52             | 733.11        | 575.73        | 909.93        | 878.75         | 787.80        |
| Mudfish (aro) fresh                       | 2,510.16           | 2,143.79      | 2,689.04      | 3,063.33      | 3,345.33       | 3,284.07      |
| Mudfish: dried                            | 3,424.32           | 4,435.31      | 2,855.40      | 5,245.26      | 3,585.09       | 3,902.68      |
| Onion bulb                                | 977.36             | 654.89        | 569.88        | 912.37        | 1,427.86       | 1,141.51      |
| Palm oil: 1 bottle, specify bottle        | 1,516.54           | 1,314.35      | 1,562.53      | 1,523.91      | 1,365.60       | 2,114.26      |
| Plantain(ripe)                            | 885.11             | 664.39        | 789.62        | 1,013.42      | 1,298.55       | 1,080.68      |
| Plantain(unripe)                          | 852.63             | 633.47        | 741.53        | 851.12        | 1,276.23       | 1,275.65      |
| Rice agric sold loose                     | 1,543.92           | 1,208.75      | 1,189.19      | 1,353.61      | 1,425.81       | 1,551.67      |
| Rice local sold loose                     | 1,435.78           | 1,249.28      | 1,104.97      | 1,269.71      | 1,469.39       | 1,526.95      |
| Rice Medium Grained                       | 1,522.76           | 1,325.65      | 1,262.41      | 1,342.66      | 1,462.18       | 1,712.01      |
| Rice,imported high quality sold loose     | 1,845.86           | 1,432.68      | 1,417.42      | 1,644.50      | 1,593.06       | 1,872.61      |
| Sweet potato                              | 671.44             | 634.09        | 392.97        | 552.82        | 1,239.89       | 675.24        |
| Tilapia fish (epiya) fresh                | 2,686.24           | 1,416.91      | 2,348.06      | 3,639.67      | 3,220.28       | 3,282.97      |
| Titus:frozen                              | 3,015.57           | 2,882.33      | 3,062.21      | 3,719.14      | 2,816.52       | 3,376.06      |
| Tomato                                    | 900.58             | 703.85        | 560.07        | 1,133.25      | 1,497.90       | 1,067.83      |
| Vegetable oil:1 bottle, specify bottle    | 2,116.43           | 1,732.63      | 1,724.50      | 2,009.27      | 1,965.72       | 2,501.99      |
| Wheat flour: prepacked (golden penny 2kg) | 2,417.71           | 1,801.90      | 2,896.29      | 2,560.93      | 2,800.38       | 2,342.67      |
| Yam tuber                                 | 1,125.84           | 830.11        | 822.84        | 1,006.67      | 1,618.24       | 1,030.08      |