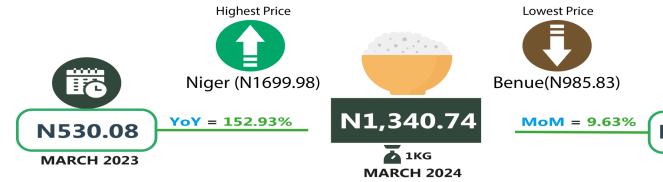

# **EXECUTIVE SUMMARY**

Selected Food Price Watch for March 2024 shows that the average price of 1kg Rice local sold loose stood at N1,340.74. This indicates a rise of 152.93% in price on a year-on-year basis from N530.08 recorded in March 2023 and 9.63% rise in price on a month-on-month basis from N1,222.97 in February 2024. The average price of 1kg of Beef boneless increased by 73.78% on a year-on-year basis from N2,479.61 in March of last year (2023) to N4,309.16 in March 2024. On a month-on-month basis, the average price of this item increased by 17.91% from N3,654.56 in February 2024. The average price of 1kg of Beans brown (sold loose) rose by 106.78% on a year-on-year basis from N596.96 in March 2023 to N1234.40 in March 2024. On a month-on-month basis, it increased by 4.79% from N1,177.93 in March 2024.

The state profile analysis in March 2024 reveals that the highest average price of 1kg of Rice local sold loose was recorded in Niger state at N1,699.98 while the lowest was recorded in Benue state at N985.83. The highest average price of 1kg of Beef boneless, was recorded in Kwara at N5,500.00 while the lowest was recorded in Benue State at N3,400.22. In terms of the average price of 1kg of Beans brown (sold loose), Ondo state recorded the highest price at N1,596.68, while Sokoto recorded the least price at N745.5. Ogun state recorded the highest average price of 1kg of Garri white at N1021.13, while the lowest was reported in Benue at N490.55. The highest average price of 1kg of Yam tuber was recorded in Edo at N1,695.13, while the least average price was recorded in Katsina at N723.39.

| ltemLabel                                 | Average of Mar-23 | Average of Feb-24 | Average of Mar-24 | МоМ   | YoY    | Highest             | Lowest             |
|-------------------------------------------|-------------------|-------------------|-------------------|-------|--------|---------------------|--------------------|
| Agric eggs medium size                    | 891.54            | 1,486.69          | 1,621.10          | 9.04  | 81.83  | Plateau (2000.08)   | Gombe (1326.81)    |
| Agric eggs(medium size price of one)      | 88.22             | 139.28            | 147.92            | 6.21  | 67.67  | Kaduna (169.25)     | Borno (119.48)     |
| Beans brown,sold loose                    | 596.96            | 1,177.93          | 1,234.40          | 4.79  | 106.78 | Ondo (1596.68)      | Sokoto (745.5)     |
| Beans:white black eye. sold loose         | 576.20            | 1,156.82          | 1,192.22          | 3.06  | 106.91 | Ebonyi (1533.1)     | Kano (752.74)      |
| Beef Bone in                              | 1,856.19          | 3,115.01          | 3,530.42          | 13.34 | 90.20  | Delta (5225)        | Enugu (2586.73)    |
| Beef,boneless                             | 2,479.61          | 3,654.56          | 4,309.16          | 17.91 | 73.78  | Kwara (5500)        | Benue (3400.22)    |
| Bread sliced 500g                         | 561.21            | 1,047.86          | 1,109.15          | 5.85  | 97.63  | Rivers (1683.33)    | Yobe (679.94)      |
| Bread unsliced 500g                       | 518.14            | 996.55            | 1,054.67          | 5.83  | 103.55 | Edo (1553.57)       | Yobe (613.64)      |
| Broken Rice (Ofada)                       | 584.95            | 1,338.97          | 1,525.75          | 13.95 | 160.83 | Ogun (2919.19)      | Zamfara (935.37)   |
| Catfish (obokun) fresh                    | 1,566.34          | 2,758.38          | 3,043.44          | 10.33 | 94.30  | Lagos (4241.84)     | Plateau (2000.95)  |
| Catfish :dried                            | 2,352.15          | 3,841.66          | 4,048.06          | 5.37  | 72.10  | Ebonyi (6056.44)    | Katsina (2718.19)  |
| Catfish Smoked                            | 1,921.31          | 3,267.36          | 3,370.59          | 3.16  | 75.43  | Yobe (4503.18)      | Sokoto (2594)      |
| Chicken Feet                              | 1,108.61          | 2,313.50          | 2,440.35          | 5.48  | 120.13 | Abuja (4512.95)     | Taraba (825)       |
| Chicken Wings                             | 1,413.20          | 2,751.90          | 2,992.37          | 8.74  | 111.75 | Abuja (4564.46)     | Plateau (1550.84)  |
| Dried Fish Sardine                        | 1,949.98          | 3,278.53          | 3,493.99          | 6.57  | 79.18  | Nassarawa (6100.21) | Oyo (2090)         |
| Evaporated tinned milk carnation 170g     | 300.11            | 565.64            | 611.09            | 8.04  | 103.62 | Adamawa (791.59)    | Zamfara (498.5)    |
| Evaporated tinned milk(peak), 170g        | 369.15            | 636.00            | 669.71            | 5.30  | 81.42  | Adamawa (781.58)    | Kwara (560.99)     |
| Frozen chicken                            | 2,827.60          | 4,370.78          | 4,564.58          | 4.43  | 61.43  | Enugu (6917.9)      | Borno (3420.4)     |
| Gari white, sold loose                    | 353.16            | 723.45            | 749.89            | 3.66  | 112.34 | Ogun (1021.13)      | Benue (490.55)     |
| Gari yellow,sold loose                    | 391.11            | 753.56            | 804.01            | 6.69  | 105.57 | Ogun (1178.92)      | Nassarawa (540.74) |
| Groundnut oil: 1 bottle, specify bottle   | 1,292.55          | 2,008.99          | 2,165.29          | 7.78  | 67.52  | Ebonyi (2827.66)    | Kebbi (1661.38)    |
| Iced Sardine                              | 1,641.96          | 2,605.69          | 2,787.70          | 6.99  | 69.78  | Borno (3792.86)     | Zamfara (1668.83)  |
| Irish potato                              | 557.06            | 1,130.63          | 1,254.45          | 10.95 | 125.19 | Akwa_lbom (1970)    | Jigawa (600)       |
| Mackerel : frozen                         | 1,651.54          | 2,711.77          | 2,972.11          | 9.60  | 79.96  | Imo (3972.58)       | Rivers (2242.79)   |
| Maize grain white sold loose              | 339.79            | 729.45            | 757.86            | 3.89  | 123.03 | Enugu (1008.9)      | Zamfara (547.48)   |
| Maize grain yellow sold loose             | 343.92            | 724.22            | 758.09            | 4.68  | 120.43 | Anambra (1005.26)   | Zamfara (514.02)   |
| Mudfish (aro) fresh                       | 1,442.91          | 2,651.60          | 2,820.27          | 6.36  | 95.46  | Edo (3675)          | Gombe (1564)       |
| Mudfish : dried                           | 2,256.48          | 3,668.28          | 3,830.35          | 4.42  | 69.75  | Abia (5815.53)      | Plateau (2150.45)  |
| Onion bulb                                | 444.37            | 915.61            | 938.87            | 2.54  | 111.28 | Rivers (1485.29)    | Zamfara (475.19)   |
| Palm oil: 1 bottle,specify bottle         | 1,086.70          | 1,561.46          | 1,565.90          | 0.28  | 44.10  | Osun (2376.79)      | Gombe (1076)       |
| Plantain(ripe)                            | 400.43            | 846.50            | 947.35            | 11.91 | 136.58 | Delta (1371.64)     | Borno (414.47)     |
| Plantain(unripe)                          | 366.44            | 858.99            | 933.16            | 8.63  | 154.66 | Oyo (1471.76)       | Yobe (443.1)       |
| Rice agric sold loose                     | 613.29            | 1,274.72          | 1,378.84          | 8.17  | 124.83 | Niger (1974.93)     | Borno (870.68)     |
| Rice local sold loose                     | 530.08            | 1,222.97          | 1,340.74          | 9.63  | 152.93 | Niger (1699.98)     | Benue (985.83)     |
| Rice Medium Grained                       | 597.50            | 1,361.48          | 1,438.07          | 5.63  | 140.68 | Ondo (1783.51)      | Yobe (1198.26)     |
| Rice,imported high quality sold loose     | 765.15            | 1,549.50          | 1,633.94          | 5.45  | 113.54 | Kwara (2100)        | Borno (929.35)     |
| Sweet potato                              | 278.36            | 672.83            | 689.47            | 2.47  | 147.69 | Akwa_Ibom (1337.31) | Jigawa (308.3)     |
| Tilapia fish (epiya) fresh                | 1,279.93          | 2,445.26          | 2,728.63          | 11.59 | 113.19 | Lagos (4500)        | Borno (1137.51)    |
| Titus:frozen                              | 1,781.39          | 2,883.07          | 3,124.04          | 8.36  | 75.37  | Lagos (4732.69)     | Bauchi (2280.8)    |
| Tomato                                    | 466.60            | 937.85            | 959.68            | 2.33  | 105.68 | Delta (1618.33)     | Katsina (485.54)   |
| Vegetable oil:1 bottle,specify bottle     | 1,220.62          | 1,878.81          | 2,003.65          | 6.64  | 64.15  | Ondo (2838.1)       | Borno (1502.16)    |
| Wheat flour: prepacked (golden penny 2kg) | 1,275.23          | 2,277.59          | 2,477.63          | 8.78  | 94.29  | Delta (3137.5)      | Borno (1300.22)    |
| Yam tuber                                 | 443.02            | 1,009.56          | 1,068.78          | 5.87  | 141.25 | Edo (1695.13)       | Katsina (723.39)   |
|                                           |                   |                   |                   |       |        |                     |                    |