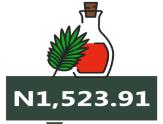

### Palm oil: 1 bottle

### **Highest Price**

Osun (N2376.79)

YoY = 44.10%N1086.70

N1,565.90

**1** Litre **MARCH 2024** 

### **Lowest Price**

Gombe (N1076)

**FEBRUARY 2024** 

# **APPENDIX**

| ITEM LABEL                                | NORTH CEN-<br>TRAL | NORTH<br>EAST | NORTH<br>WEST | SOUTH<br>EAST | SOUTH<br>SOUTH | SOUTH<br>WEST |
|-------------------------------------------|--------------------|---------------|---------------|---------------|----------------|---------------|
| Agric eggs medium size                    | 1,757.09           | 1,621.24      | 1,515.20      | 1,580.24      | 1,528.33       | 1,712.67      |
| Agric eggs(medium size price of one)      | 149.19             | 131.68        | 159.06        | 139.54        | 147.54         | 157.07        |
| Beans brown, sold loose                   | 1,329.43           | 946.61        | 863.22        | 1,465.88      | 1,459.22       | 1,426.66      |
| Beans:white black eye. sold loose         | 1,272.25           | 936.31        | 829.00        | 1,469.08      | 1,439.26       | 1,300.74      |
| Beef Bone in                              | 3,859.08           | 3,048.56      | 3,015.73      | 2,725.73      | 5,053.97       | 3,376.31      |
| Beef,boneless                             | 4,368.61           | 3,895.09      | 3,577.50      | 4,877.51      | 5,087.89       | 4,255.15      |
| Bread sliced 500g                         | 1,153.85           | 935.85        | 922.93        | 1,089.58      | 1,553.45       | 1,019.57      |
| Bread unsliced 500g                       | 1,189.18           | 774.47        | 862.87        | 1,032.60      | 1,496.71       | 978.06        |
| Broken Rice (Ofada)                       | 1,607.13           | 1,419.36      | 1,112.65      | 1,323.47      | 1,600.19       | 2,113.31      |
| Catfish (obokun) fresh                    | 2,823.07           | 2,258.51      | 2,822.02      | 3,555.86      | 3,666.08       | 3,294.11      |
| Catfish :dried                            | 4,131.39           | 4,064.93      | 3,051.59      | 5,802.86      | 3,629.06       | 4,053.16      |
| Catfish Smoked                            | 3,304.83           | 3,954.63      | 2,762.20      | 3,645.97      | 3,283.56       | 3,430.65      |
| Chicken Feet                              | 2,704.66           | 1,131.33      | 2,198.88      | 2,454.82      | 3,069.65       | 3,081.39      |
| Chicken Wings                             | 3,076.03           | 2,442.89      | 2,239.86      | 2,685.15      | 3,649.99       | 3,920.59      |
| Dried Fish Sardine                        | 3,836.21           | 4,196.33      | 2,825.06      | 4,324.19      | 3,164.66       | 2,810.30      |
| Evaporated tinned milk carnation 170g     | 594.92             | 640.89        | 513.11        | 618.45        | 737.10         | 582.33        |
| Evaporated tinned milk(peak), 170g        | 616.01             | 737.44        | 589.53        | 696.77        | 697.50         | 707.83        |
| Frozen chicken                            | 4,885.59           | 3,945.21      | 3,815.04      | 6,587.10      | 4,256.81       | 4,306.25      |
| Gari white, sold loose                    | 666.49             | 721.30        | 618.32        | 835.67        | 813.18         | 894.51        |
| Gari yellow, sold loose                   | 679.54             | 777.24        | 716.07        | 898.80        | 782.94         | 1,020.67      |
| Groundnut oil: 1 bottle, specify bottle   | 1,987.92           | 1,929.46      | 1,874.39      | 2,492.63      | 2,384.39       | 2,455.56      |
| Iced Sardine                              | 2,948.65           | 2,876.03      | 2,387.38      | 3,245.97      | 2,688.43       | 2,696.03      |
| Irish potato                              | 1,318.08           | 951.90        | 737.15        | 1,398.78      | 1,677.55       | 1,542.92      |
| Mackerel: frozen                          | 2,808.70           | 2,914.01      | 2,538.00      | 3,711.34      | 2,589.08       | 3,494.35      |
| Maize grain white sold loose              | 729.34             | 715.28        | 588.27        | 912.12        | 875.05         | 785.81        |
| Maize grain yellow sold loose             | 724.52             | 733.11        | 575.73        | 909.93        | 878.75         | 787.80        |
| Mudfish (aro) fresh                       | 2,510.16           | 2,143.79      | 2,689.04      | 3,063.33      | 3,345.33       | 3,284.07      |
| Mudfish: dried                            | 3,424.32           | 4,435.31      | 2,855.40      | 5,245.26      | 3,585.09       | 3,902.68      |
| Onion bulb                                | 977.36             | 654.89        | 569.88        | 912.37        | 1,427.86       | 1,141.51      |
| Palm oil: 1 bottle, specify bottle        | 1,516.54           | 1,314.35      | 1,562.53      | 1,523.91      | 1,365.60       | 2,114.26      |
| Plantain(ripe)                            | 885.11             | 664.39        | 789.62        | 1,013.42      | 1,298.55       | 1,080.68      |
| Plantain(unripe)                          | 852.63             | 633.47        | 741.53        | 851.12        | 1,276.23       | 1,275.65      |
| Rice agric sold loose                     | 1,543.92           | 1,208.75      | 1,189.19      | 1,353.61      | 1,425.81       | 1,551.67      |
| Rice local sold loose                     | 1,435.78           | 1,249.28      | 1,104.97      | 1,269.71      | 1,469.39       | 1,526.95      |
| Rice Medium Grained                       | 1,522.76           | 1,325.65      | 1,262.41      | 1,342.66      | 1,462.18       | 1,712.01      |
| Rice,imported high quality sold loose     | 1,845.86           | 1,432.68      | 1,417.42      | 1,644.50      | 1,593.06       | 1,872.61      |
| Sweet potato                              | 671.44             | 634.09        | 392.97        | 552.82        | 1,239.89       | 675.24        |
| Tilapia fish (epiya) fresh                | 2,686.24           | 1,416.91      | 2,348.06      | 3,639.67      | 3,220.28       | 3,282.97      |
| Titus:frozen                              | 3,015.57           | 2,882.33      | 3,062.21      | 3,719.14      | 2,816.52       | 3,376.06      |
| Tomato                                    | 900.58             | 703.85        | 560.07        | 1,133.25      | 1,497.90       | 1,067.83      |
| Vegetable oil:1 bottle, specify bottle    | 2,116.43           | 1,732.63      | 1,724.50      | 2,009.27      | 1,965.72       | 2,501.99      |
| Wheat flour: prepacked (golden penny 2kg) | 2,417.71           | 1,801.90      | 2,896.29      | 2,560.93      | 2,800.38       | 2,342.67      |
| Yam tuber                                 | 1,125.84           | 830.11        | 822.84        | 1,006.67      | 1,618.24       | 1,030.08      |