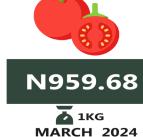

| ltemLabel                                 | Average of Mar-23 | Average of Feb-24 | Average of Mar-24 | МоМ   | YoY    | Highest             | Lowest             |
|-------------------------------------------|-------------------|-------------------|-------------------|-------|--------|---------------------|--------------------|
| Agric eggs medium size                    | 891.54            | 1,486.69          | 1,621.10          | 9.04  | 81.83  | Plateau (2000.08)   | Gombe (1326.81)    |
| Agric eggs(medium size price of one)      | 88.22             | 139.28            | 147.92            | 6.21  | 67.67  | Kaduna (169.25)     | Borno (119.48)     |
| Beans brown,sold loose                    | 596.96            | 1,177.93          | 1,234.40          | 4.79  | 106.78 | Ondo (1596.68)      | Sokoto (745.5)     |
| Beans:white black eye. sold loose         | 576.20            | 1,156.82          | 1,192.22          | 3.06  | 106.91 | Ebonyi (1533.1)     | Kano (752.74)      |
| Beef Bone in                              | 1,856.19          | 3,115.01          | 3,530.42          | 13.34 | 90.20  | Delta (5225)        | Enugu (2586.73)    |
| Beef,boneless                             | 2,479.61          | 3,654.56          | 4,309.16          | 17.91 | 73.78  | Kwara (5500)        | Benue (3400.22)    |
| Bread sliced 500g                         | 561.21            | 1,047.86          | 1,109.15          | 5.85  | 97.63  | Rivers (1683.33)    | Yobe (679.94)      |
| Bread unsliced 500g                       | 518.14            | 996.55            | 1,054.67          | 5.83  | 103.55 | Edo (1553.57)       | Yobe (613.64)      |
| Broken Rice (Ofada)                       | 584.95            | 1,338.97          | 1,525.75          | 13.95 | 160.83 | Ogun (2919.19)      | Zamfara (935.37)   |
| Catfish (obokun) fresh                    | 1,566.34          | 2,758.38          | 3,043.44          | 10.33 | 94.30  | Lagos (4241.84)     | Plateau (2000.95)  |
| Catfish :dried                            | 2,352.15          | 3,841.66          | 4,048.06          | 5.37  | 72.10  | Ebonyi (6056.44)    | Katsina (2718.19)  |
| Catfish Smoked                            | 1,921.31          | 3,267.36          | 3,370.59          | 3.16  | 75.43  | Yobe (4503.18)      | Sokoto (2594)      |
| Chicken Feet                              | 1,108.61          | 2,313.50          | 2,440.35          | 5.48  | 120.13 | Abuja (4512.95)     | Taraba (825)       |
| Chicken Wings                             | 1,413.20          | 2,751.90          | 2,992.37          | 8.74  | 111.75 | Abuja (4564.46)     | Plateau (1550.84)  |
| Dried Fish Sardine                        | 1,949.98          | 3,278.53          | 3,493.99          | 6.57  | 79.18  | Nassarawa (6100.21) | Oyo (2090)         |
| Evaporated tinned milk carnation 170g     | 300.11            | 565.64            | 611.09            | 8.04  | 103.62 | Adamawa (791.59)    | Zamfara (498.5)    |
| Evaporated tinned milk(peak), 170g        | 369.15            | 636.00            | 669.71            | 5.30  | 81.42  | Adamawa (781.58)    | Kwara (560.99)     |
| Frozen chicken                            | 2,827.60          | 4,370.78          | 4,564.58          | 4.43  | 61.43  | Enugu (6917.9)      | Borno (3420.4)     |
| Gari white, sold loose                    | 353.16            | 723.45            | 749.89            | 3.66  | 112.34 | Ogun (1021.13)      | Benue (490.55)     |
| Gari yellow,sold loose                    | 391.11            | 753.56            | 804.01            | 6.69  | 105.57 | Ogun (1178.92)      | Nassarawa (540.74) |
| Groundnut oil: 1 bottle, specify bottle   | 1,292.55          | 2,008.99          | 2,165.29          | 7.78  | 67.52  | Ebonyi (2827.66)    | Kebbi (1661.38)    |
| Iced Sardine                              | 1,641.96          | 2,605.69          | 2,787.70          | 6.99  | 69.78  | Borno (3792.86)     | Zamfara (1668.83)  |
| Irish potato                              | 557.06            | 1,130.63          | 1,254.45          | 10.95 | 125.19 | Akwa_lbom (1970)    | Jigawa (600)       |
| Mackerel : frozen                         | 1,651.54          | 2,711.77          | 2,972.11          | 9.60  | 79.96  | Imo (3972.58)       | Rivers (2242.79)   |
| Maize grain white sold loose              | 339.79            | 729.45            | 757.86            | 3.89  | 123.03 | Enugu (1008.9)      | Zamfara (547.48)   |
| Maize grain yellow sold loose             | 343.92            | 724.22            | 758.09            | 4.68  | 120.43 | Anambra (1005.26)   | Zamfara (514.02)   |
| Mudfish (aro) fresh                       | 1,442.91          | 2,651.60          | 2,820.27          | 6.36  | 95.46  | Edo (3675)          | Gombe (1564)       |
| Mudfish : dried                           | 2,256.48          | 3,668.28          | 3,830.35          | 4.42  | 69.75  | Abia (5815.53)      | Plateau (2150.45)  |
| Onion bulb                                | 444.37            | 915.61            | 938.87            | 2.54  | 111.28 | Rivers (1485.29)    | Zamfara (475.19)   |
| Palm oil: 1 bottle,specify bottle         | 1,086.70          | 1,561.46          | 1,565.90          | 0.28  | 44.10  | Osun (2376.79)      | Gombe (1076)       |
| Plantain(ripe)                            | 400.43            | 846.50            | 947.35            | 11.91 | 136.58 | Delta (1371.64)     | Borno (414.47)     |
| Plantain(unripe)                          | 366.44            | 858.99            | 933.16            | 8.63  | 154.66 | Oyo (1471.76)       | Yobe (443.1)       |
| Rice agric sold loose                     | 613.29            | 1,274.72          | 1,378.84          | 8.17  | 124.83 | Niger (1974.93)     | Borno (870.68)     |
| Rice local sold loose                     | 530.08            | 1,222.97          | 1,340.74          | 9.63  | 152.93 | Niger (1699.98)     | Benue (985.83)     |
| Rice Medium Grained                       | 597.50            | 1,361.48          | 1,438.07          | 5.63  | 140.68 | Ondo (1783.51)      | Yobe (1198.26)     |
| Rice,imported high quality sold loose     | 765.15            | 1,549.50          | 1,633.94          | 5.45  | 113.54 | Kwara (2100)        | Borno (929.35)     |
| Sweet potato                              | 278.36            | 672.83            | 689.47            | 2.47  | 147.69 | Akwa_Ibom (1337.31) | Jigawa (308.3)     |
| Tilapia fish (epiya) fresh                | 1,279.93          | 2,445.26          | 2,728.63          | 11.59 | 113.19 | Lagos (4500)        | Borno (1137.51)    |
| Titus:frozen                              | 1,781.39          | 2,883.07          | 3,124.04          | 8.36  | 75.37  | Lagos (4732.69)     | Bauchi (2280.8)    |
| Tomato                                    | 466.60            | 937.85            | 959.68            | 2.33  | 105.68 | Delta (1618.33)     | Katsina (485.54)   |
| Vegetable oil:1 bottle,specify bottle     | 1,220.62          | 1,878.81          | 2,003.65          | 6.64  | 64.15  | Ondo (2838.1)       | Borno (1502.16)    |
| Wheat flour: prepacked (golden penny 2kg) | 1,275.23          | 2,277.59          | 2,477.63          | 8.78  | 94.29  | Delta (3137.5)      | Borno (1300.22)    |
| Yam tuber                                 | 443.02            | 1,009.56          | 1,068.78          | 5.87  | 141.25 | Edo (1695.13)       | Katsina (723.39)   |
|                                           |                   |                   |                   |       |        |                     |                    |