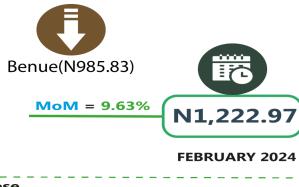

# **EXECUTIVE SUMMARY**

Selected Food Price Watch for March 2024 shows that the average price of 1kg Rice local sold loose stood at N1,340.74. This indicates a rise of 152.93% in price on a year-on-year basis from N530.08 recorded in March 2023 and 9.63% rise in price on a month-on-month basis from N1,222.97 in February 2024. The average price of 1kg of Beef boneless increased by 73.78% on a year-on-year basis from N2,479.61 in March of last year (2023) to N4,309.16 in March 2024. On a month-on-month basis, the average price of this item increased by 17.91% from N3,654.56 in February 2024. The average price of 1kg of Beans brown (sold loose) rose by 106.78% on a year-on-year basis from N596.96 in March 2023 to N1234.40 in March 2024. On a month-on-month basis, it increased by 4.79% from N1,177.93 in March 2024.

The state profile analysis in March 2024 reveals that the highest average price of 1kg of Rice local sold loose was recorded in Niger state at N1,699.98 while the lowest was recorded in Benue state at N985.83. The highest average price of 1kg of Beef boneless, was recorded in Kwara at N5,500.00 while the lowest was recorded in Benue State at N3,400.22. In terms of the average price of 1kg of Beans brown (sold loose), Ondo state recorded the highest price at N1,596.68, while Sokoto recorded the least price at N745.5. Ogun state recorded the highest average price of 1kg of Garri white at N1021.13, while the lowest was reported in Benue at N490.55. The highest average price of 1kg of Yam tuber was recorded in Edo at N1,695.13, while the least average price was recorded in Katsina at N723.39.