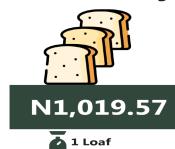

### Bread sliced 500g

**Highest Price** 

Rivers (N1683.33)

**YoY** = **97.63**%

N1,109.15

1 Loaf

**MARCH 2024** 

### **Lowest Price**

Yobe (N679.94)

FEBRUARY 2024