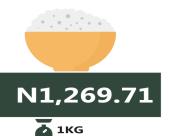

# - SOUTH EAST

**Rice local sold loose** 

N1,465.88

**Bread sliced 500g** 

**Yam Tuber** 

Palm oil: 1 bottle

N1,006.67

1 Litre

# **APPENDIX**

| ITEM LABEL                                | NORTH CEN-<br>TRAL | NORTH<br>EAST | NORTH<br>WEST | SOUTH<br>EAST | SOUTH<br>SOUTH | SOUTH<br>WEST |
|-------------------------------------------|--------------------|---------------|---------------|---------------|----------------|---------------|
| Agric eggs medium size                    | 1,757.09           | 1,621.24      | 1,515.20      | 1,580.24      | 1,528.33       | 1,712.67      |
| Agric eggs(medium size price of one)      | 149.19             | 131.68        | 159.06        | 139.54        | 147.54         | 157.07        |
| Beans brown, sold loose                   | 1,329.43           | 946.61        | 863.22        | 1,465.88      | 1,459.22       | 1,426.66      |
| Beans:white black eye. sold loose         | 1,272.25           | 936.31        | 829.00        | 1,469.08      | 1,439.26       | 1,300.74      |
| Beef Bone in                              | 3,859.08           | 3,048.56      | 3,015.73      | 2,725.73      | 5,053.97       | 3,376.31      |
| Beef,boneless                             | 4,368.61           | 3,895.09      | 3,577.50      | 4,877.51      | 5,087.89       | 4,255.15      |
| Bread sliced 500g                         | 1,153.85           | 935.85        | 922.93        | 1,089.58      | 1,553.45       | 1,019.57      |
| Bread unsliced 500g                       | 1,189.18           | 774.47        | 862.87        | 1,032.60      | 1,496.71       | 978.06        |
| Broken Rice (Ofada)                       | 1,607.13           | 1,419.36      | 1,112.65      | 1,323.47      | 1,600.19       | 2,113.31      |
| Catfish (obokun) fresh                    | 2,823.07           | 2,258.51      | 2,822.02      | 3,555.86      | 3,666.08       | 3,294.11      |
| Catfish :dried                            | 4,131.39           | 4,064.93      | 3,051.59      | 5,802.86      | 3,629.06       | 4,053.16      |
| Catfish Smoked                            | 3,304.83           | 3,954.63      | 2,762.20      | 3,645.97      | 3,283.56       | 3,430.65      |
| Chicken Feet                              | 2,704.66           | 1,131.33      | 2,198.88      | 2,454.82      | 3,069.65       | 3,081.39      |
| Chicken Wings                             | 3,076.03           | 2,442.89      | 2,239.86      | 2,685.15      | 3,649.99       | 3,920.59      |
| Dried Fish Sardine                        | 3,836.21           | 4,196.33      | 2,825.06      | 4,324.19      | 3,164.66       | 2,810.30      |
| Evaporated tinned milk carnation 170g     | 594.92             | 640.89        | 513.11        | 618.45        | 737.10         | 582.33        |
| Evaporated tinned milk(peak), 170g        | 616.01             | 737.44        | 589.53        | 696.77        | 697.50         | 707.83        |
| Frozen chicken                            | 4,885.59           | 3,945.21      | 3,815.04      | 6,587.10      | 4,256.81       | 4,306.25      |
| Gari white, sold loose                    | 666.49             | 721.30        | 618.32        | 835.67        | 813.18         | 894.51        |
| Gari yellow, sold loose                   | 679.54             | 777.24        | 716.07        | 898.80        | 782.94         | 1,020.67      |
| Groundnut oil: 1 bottle, specify bottle   | 1,987.92           | 1,929.46      | 1,874.39      | 2,492.63      | 2,384.39       | 2,455.56      |
| Iced Sardine                              | 2,948.65           | 2,876.03      | 2,387.38      | 3,245.97      | 2,688.43       | 2,696.03      |
| Irish potato                              | 1,318.08           | 951.90        | 737.15        | 1,398.78      | 1,677.55       | 1,542.92      |
| Mackerel: frozen                          | 2,808.70           | 2,914.01      | 2,538.00      | 3,711.34      | 2,589.08       | 3,494.35      |
| Maize grain white sold loose              | 729.34             | 715.28        | 588.27        | 912.12        | 875.05         | 785.81        |
| Maize grain yellow sold loose             | 724.52             | 733.11        | 575.73        | 909.93        | 878.75         | 787.80        |
| Mudfish (aro) fresh                       | 2,510.16           | 2,143.79      | 2,689.04      | 3,063.33      | 3,345.33       | 3,284.07      |
| Mudfish: dried                            | 3,424.32           | 4,435.31      | 2,855.40      | 5,245.26      | 3,585.09       | 3,902.68      |
| Onion bulb                                | 977.36             | 654.89        | 569.88        | 912.37        | 1,427.86       | 1,141.51      |
| Palm oil: 1 bottle, specify bottle        | 1,516.54           | 1,314.35      | 1,562.53      | 1,523.91      | 1,365.60       | 2,114.26      |
| Plantain(ripe)                            | 885.11             | 664.39        | 789.62        | 1,013.42      | 1,298.55       | 1,080.68      |
| Plantain(unripe)                          | 852.63             | 633.47        | 741.53        | 851.12        | 1,276.23       | 1,275.65      |
| Rice agric sold loose                     | 1,543.92           | 1,208.75      | 1,189.19      | 1,353.61      | 1,425.81       | 1,551.67      |
| Rice local sold loose                     | 1,435.78           | 1,249.28      | 1,104.97      | 1,269.71      | 1,469.39       | 1,526.95      |
| Rice Medium Grained                       | 1,522.76           | 1,325.65      | 1,262.41      | 1,342.66      | 1,462.18       | 1,712.01      |
| Rice,imported high quality sold loose     | 1,845.86           | 1,432.68      | 1,417.42      | 1,644.50      | 1,593.06       | 1,872.61      |
| Sweet potato                              | 671.44             | 634.09        | 392.97        | 552.82        | 1,239.89       | 675.24        |
| Tilapia fish (epiya) fresh                | 2,686.24           | 1,416.91      | 2,348.06      | 3,639.67      | 3,220.28       | 3,282.97      |
| Titus:frozen                              | 3,015.57           | 2,882.33      | 3,062.21      | 3,719.14      | 2,816.52       | 3,376.06      |
| Tomato                                    | 900.58             | 703.85        | 560.07        | 1,133.25      | 1,497.90       | 1,067.83      |
| Vegetable oil:1 bottle, specify bottle    | 2,116.43           | 1,732.63      | 1,724.50      | 2,009.27      | 1,965.72       | 2,501.99      |
| Wheat flour: prepacked (golden penny 2kg) | 2,417.71           | 1,801.90      | 2,896.29      | 2,560.93      | 2,800.38       | 2,342.67      |
| Yam tuber                                 | 1,125.84           | 830.11        | 822.84        | 1,006.67      | 1,618.24       | 1,030.08      |