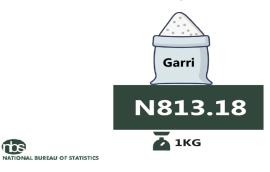

Beef, boneless

N4,877.51

**⊼** 1KG

Gari white, sold loose

Wheat flour: prepacked (golden penny 2kg)

The second

NAL BUREAU OF STATISTICS

# **APPENDIX**

| ITEM LABEL                                | NORTH CEN-<br>TRAL | NORTH<br>EAST | NORTH<br>WEST | SOUTH<br>EAST | SOUTH<br>SOUTH | SOUTH<br>WEST |
|-------------------------------------------|--------------------|---------------|---------------|---------------|----------------|---------------|
| Agric eggs medium size                    | 1,757.09           | 1,621.24      | 1,515.20      | 1,580.24      | 1,528.33       | 1,712.67      |
| Agric eggs(medium size price of one)      | 149.19             | 131.68        | 159.06        | 139.54        | 147.54         | 157.07        |
| Beans brown, sold loose                   | 1,329.43           | 946.61        | 863.22        | 1,465.88      | 1,459.22       | 1,426.66      |
| Beans:white black eye. sold loose         | 1,272.25           | 936.31        | 829.00        | 1,469.08      | 1,439.26       | 1,300.74      |
| Beef Bone in                              | 3,859.08           | 3,048.56      | 3,015.73      | 2,725.73      | 5,053.97       | 3,376.31      |
| Beef,boneless                             | 4,368.61           | 3,895.09      | 3,577.50      | 4,877.51      | 5,087.89       | 4,255.15      |
| Bread sliced 500g                         | 1,153.85           | 935.85        | 922.93        | 1,089.58      | 1,553.45       | 1,019.57      |
| Bread unsliced 500g                       | 1,189.18           | 774.47        | 862.87        | 1,032.60      | 1,496.71       | 978.06        |
| Broken Rice (Ofada)                       | 1,607.13           | 1,419.36      | 1,112.65      | 1,323.47      | 1,600.19       | 2,113.31      |
| Catfish (obokun) fresh                    | 2,823.07           | 2,258.51      | 2,822.02      | 3,555.86      | 3,666.08       | 3,294.11      |
| Catfish :dried                            | 4,131.39           | 4,064.93      | 3,051.59      | 5,802.86      | 3,629.06       | 4,053.16      |
| Catfish Smoked                            | 3,304.83           | 3,954.63      | 2,762.20      | 3,645.97      | 3,283.56       | 3,430.65      |
| Chicken Feet                              | 2,704.66           | 1,131.33      | 2,198.88      | 2,454.82      | 3,069.65       | 3,081.39      |
| Chicken Wings                             | 3,076.03           | 2,442.89      | 2,239.86      | 2,685.15      | 3,649.99       | 3,920.59      |
| Dried Fish Sardine                        | 3,836.21           | 4,196.33      | 2,825.06      | 4,324.19      | 3,164.66       | 2,810.30      |
| Evaporated tinned milk carnation 170g     | 594.92             | 640.89        | 513.11        | 618.45        | 737.10         | 582.33        |
| Evaporated tinned milk(peak), 170g        | 616.01             | 737.44        | 589.53        | 696.77        | 697.50         | 707.83        |
| Frozen chicken                            | 4,885.59           | 3,945.21      | 3,815.04      | 6,587.10      | 4,256.81       | 4,306.25      |
| Gari white, sold loose                    | 666.49             | 721.30        | 618.32        | 835.67        | 813.18         | 894.51        |
| Gari yellow, sold loose                   | 679.54             | 777.24        | 716.07        | 898.80        | 782.94         | 1,020.67      |
| Groundnut oil: 1 bottle, specify bottle   | 1,987.92           | 1,929.46      | 1,874.39      | 2,492.63      | 2,384.39       | 2,455.56      |
| Iced Sardine                              | 2,948.65           | 2,876.03      | 2,387.38      | 3,245.97      | 2,688.43       | 2,696.03      |
| Irish potato                              | 1,318.08           | 951.90        | 737.15        | 1,398.78      | 1,677.55       | 1,542.92      |
| Mackerel: frozen                          | 2,808.70           | 2,914.01      | 2,538.00      | 3,711.34      | 2,589.08       | 3,494.35      |
| Maize grain white sold loose              | 729.34             | 715.28        | 588.27        | 912.12        | 875.05         | 785.81        |
| Maize grain yellow sold loose             | 724.52             | 733.11        | 575.73        | 909.93        | 878.75         | 787.80        |
| Mudfish (aro) fresh                       | 2,510.16           | 2,143.79      | 2,689.04      | 3,063.33      | 3,345.33       | 3,284.07      |
| Mudfish: dried                            | 3,424.32           | 4,435.31      | 2,855.40      | 5,245.26      | 3,585.09       | 3,902.68      |
| Onion bulb                                | 977.36             | 654.89        | 569.88        | 912.37        | 1,427.86       | 1,141.51      |
| Palm oil: 1 bottle, specify bottle        | 1,516.54           | 1,314.35      | 1,562.53      | 1,523.91      | 1,365.60       | 2,114.26      |
| Plantain(ripe)                            | 885.11             | 664.39        | 789.62        | 1,013.42      | 1,298.55       | 1,080.68      |
| Plantain(unripe)                          | 852.63             | 633.47        | 741.53        | 851.12        | 1,276.23       | 1,275.65      |
| Rice agric sold loose                     | 1,543.92           | 1,208.75      | 1,189.19      | 1,353.61      | 1,425.81       | 1,551.67      |
| Rice local sold loose                     | 1,435.78           | 1,249.28      | 1,104.97      | 1,269.71      | 1,469.39       | 1,526.95      |
| Rice Medium Grained                       | 1,522.76           | 1,325.65      | 1,262.41      | 1,342.66      | 1,462.18       | 1,712.01      |
| Rice,imported high quality sold loose     | 1,845.86           | 1,432.68      | 1,417.42      | 1,644.50      | 1,593.06       | 1,872.61      |
| Sweet potato                              | 671.44             | 634.09        | 392.97        | 552.82        | 1,239.89       | 675.24        |
| Tilapia fish (epiya) fresh                | 2,686.24           | 1,416.91      | 2,348.06      | 3,639.67      | 3,220.28       | 3,282.97      |
| Titus:frozen                              | 3,015.57           | 2,882.33      | 3,062.21      | 3,719.14      | 2,816.52       | 3,376.06      |
| Tomato                                    | 900.58             | 703.85        | 560.07        | 1,133.25      | 1,497.90       | 1,067.83      |
| Vegetable oil:1 bottle, specify bottle    | 2,116.43           | 1,732.63      | 1,724.50      | 2,009.27      | 1,965.72       | 2,501.99      |
| Wheat flour: prepacked (golden penny 2kg) | 2,417.71           | 1,801.90      | 2,896.29      | 2,560.93      | 2,800.38       | 2,342.67      |
| Yam tuber                                 | 1,125.84           | 830.11        | 822.84        | 1,006.67      | 1,618.24       | 1,030.08      |