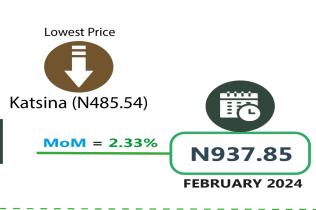

| ltemLabel                                 | Average of Mar-23 | Average of Feb-24 | Average of Mar-24 | МоМ   | YoY    | Highest             | Lowest             |
|-------------------------------------------|-------------------|-------------------|-------------------|-------|--------|---------------------|--------------------|
| Agric eggs medium size                    | 891.54            | 1,486.69          | 1,621.10          | 9.04  | 81.83  | Plateau (2000.08)   | Gombe (1326.81)    |
| Agric eggs(medium size price of one)      | 88.22             | 139.28            | 147.92            | 6.21  | 67.67  | Kaduna (169.25)     | Borno (119.48)     |
| Beans brown,sold loose                    | 596.96            | 1,177.93          | 1,234.40          | 4.79  | 106.78 | Ondo (1596.68)      | Sokoto (745.5)     |
| Beans:white black eye. sold loose         | 576.20            | 1,156.82          | 1,192.22          | 3.06  | 106.91 | Ebonyi (1533.1)     | Kano (752.74)      |
| Beef Bone in                              | 1,856.19          | 3,115.01          | 3,530.42          | 13.34 | 90.20  | Delta (5225)        | Enugu (2586.73)    |
| Beef,boneless                             | 2,479.61          | 3,654.56          | 4,309.16          | 17.91 | 73.78  | Kwara (5500)        | Benue (3400.22)    |
| Bread sliced 500g                         | 561.21            | 1,047.86          | 1,109.15          | 5.85  | 97.63  | Rivers (1683.33)    | Yobe (679.94)      |
| Bread unsliced 500g                       | 518.14            | 996.55            | 1,054.67          | 5.83  | 103.55 | Edo (1553.57)       | Yobe (613.64)      |
| Broken Rice (Ofada)                       | 584.95            | 1,338.97          | 1,525.75          | 13.95 | 160.83 | Ogun (2919.19)      | Zamfara (935.37)   |
| Catfish (obokun) fresh                    | 1,566.34          | 2,758.38          | 3,043.44          | 10.33 | 94.30  | Lagos (4241.84)     | Plateau (2000.95)  |
| Catfish :dried                            | 2,352.15          | 3,841.66          | 4,048.06          | 5.37  | 72.10  | Ebonyi (6056.44)    | Katsina (2718.19)  |
| Catfish Smoked                            | 1,921.31          | 3,267.36          | 3,370.59          | 3.16  | 75.43  | Yobe (4503.18)      | Sokoto (2594)      |
| Chicken Feet                              | 1,108.61          | 2,313.50          | 2,440.35          | 5.48  | 120.13 | Abuja (4512.95)     | Taraba (825)       |
| Chicken Wings                             | 1,413.20          | 2,751.90          | 2,992.37          | 8.74  | 111.75 | Abuja (4564.46)     | Plateau (1550.84)  |
| Dried Fish Sardine                        | 1,949.98          | 3,278.53          | 3,493.99          | 6.57  | 79.18  | Nassarawa (6100.21) | Oyo (2090)         |
| Evaporated tinned milk carnation 170g     | 300.11            | 565.64            | 611.09            | 8.04  | 103.62 | Adamawa (791.59)    | Zamfara (498.5)    |
| Evaporated tinned milk(peak), 170g        | 369.15            | 636.00            | 669.71            | 5.30  | 81.42  | Adamawa (781.58)    | Kwara (560.99)     |
| Frozen chicken                            | 2,827.60          | 4,370.78          | 4,564.58          | 4.43  | 61.43  | Enugu (6917.9)      | Borno (3420.4)     |
| Gari white, sold loose                    | 353.16            | 723.45            | 749.89            | 3.66  | 112.34 | Ogun (1021.13)      | Benue (490.55)     |
| Gari yellow,sold loose                    | 391.11            | 753.56            | 804.01            | 6.69  | 105.57 | Ogun (1178.92)      | Nassarawa (540.74) |
| Groundnut oil: 1 bottle, specify bottle   | 1,292.55          | 2,008.99          | 2,165.29          | 7.78  | 67.52  | Ebonyi (2827.66)    | Kebbi (1661.38)    |
| Iced Sardine                              | 1,641.96          | 2,605.69          | 2,787.70          | 6.99  | 69.78  | Borno (3792.86)     | Zamfara (1668.83)  |
| Irish potato                              | 557.06            | 1,130.63          | 1,254.45          | 10.95 | 125.19 | Akwa_lbom (1970)    | Jigawa (600)       |
| Mackerel : frozen                         | 1,651.54          | 2,711.77          | 2,972.11          | 9.60  | 79.96  | Imo (3972.58)       | Rivers (2242.79)   |
| Maize grain white sold loose              | 339.79            | 729.45            | 757.86            | 3.89  | 123.03 | Enugu (1008.9)      | Zamfara (547.48)   |
| Maize grain yellow sold loose             | 343.92            | 724.22            | 758.09            | 4.68  | 120.43 | Anambra (1005.26)   | Zamfara (514.02)   |
| Mudfish (aro) fresh                       | 1,442.91          | 2,651.60          | 2,820.27          | 6.36  | 95.46  | Edo (3675)          | Gombe (1564)       |
| Mudfish : dried                           | 2,256.48          | 3,668.28          | 3,830.35          | 4.42  | 69.75  | Abia (5815.53)      | Plateau (2150.45)  |
| Onion bulb                                | 444.37            | 915.61            | 938.87            | 2.54  | 111.28 | Rivers (1485.29)    | Zamfara (475.19)   |
| Palm oil: 1 bottle,specify bottle         | 1,086.70          | 1,561.46          | 1,565.90          | 0.28  | 44.10  | Osun (2376.79)      | Gombe (1076)       |
| Plantain(ripe)                            | 400.43            | 846.50            | 947.35            | 11.91 | 136.58 | Delta (1371.64)     | Borno (414.47)     |
| Plantain(unripe)                          | 366.44            | 858.99            | 933.16            | 8.63  | 154.66 | Oyo (1471.76)       | Yobe (443.1)       |
| Rice agric sold loose                     | 613.29            | 1,274.72          | 1,378.84          | 8.17  | 124.83 | Niger (1974.93)     | Borno (870.68)     |
| Rice local sold loose                     | 530.08            | 1,222.97          | 1,340.74          | 9.63  | 152.93 | Niger (1699.98)     | Benue (985.83)     |
| Rice Medium Grained                       | 597.50            | 1,361.48          | 1,438.07          | 5.63  | 140.68 | Ondo (1783.51)      | Yobe (1198.26)     |
| Rice,imported high quality sold loose     | 765.15            | 1,549.50          | 1,633.94          | 5.45  | 113.54 | Kwara (2100)        | Borno (929.35)     |
| Sweet potato                              | 278.36            | 672.83            | 689.47            | 2.47  | 147.69 | Akwa_Ibom (1337.31) | Jigawa (308.3)     |
| Tilapia fish (epiya) fresh                | 1,279.93          | 2,445.26          | 2,728.63          | 11.59 | 113.19 | Lagos (4500)        | Borno (1137.51)    |
| Titus:frozen                              | 1,781.39          | 2,883.07          | 3,124.04          | 8.36  | 75.37  | Lagos (4732.69)     | Bauchi (2280.8)    |
| Tomato                                    | 466.60            | 937.85            | 959.68            | 2.33  | 105.68 | Delta (1618.33)     | Katsina (485.54)   |
| Vegetable oil:1 bottle,specify bottle     | 1,220.62          | 1,878.81          | 2,003.65          | 6.64  | 64.15  | Ondo (2838.1)       | Borno (1502.16)    |
| Wheat flour: prepacked (golden penny 2kg) | 1,275.23          | 2,277.59          | 2,477.63          | 8.78  | 94.29  | Delta (3137.5)      | Borno (1300.22)    |
| Yam tuber                                 | 443.02            | 1,009.56          | 1,068.78          | 5.87  | 141.25 | Edo (1695.13)       | Katsina (723.39)   |
|                                           |                   |                   |                   |       |        |                     |                    |