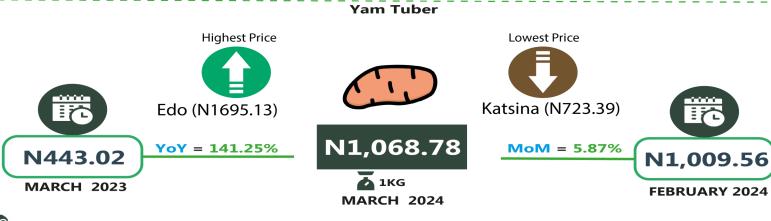

Similarly, the average price of 1kg of Garri white, sold loose rose by 112.34% on a year-on-year basis from N353.16 in March 2023 to N749.89 in March 2024, while there was an increase of 3.66% on a month-on-month basis. In addition, the average price of 1kg of Yam tuber rose by 141.25% on a year-on-year basis from N443.02 in March 2023 to N1,068.78 in March 2024. On a month-on-month basis, it increased by 5.87% from N1,009.56 in February 2024 to N1,068. in March 2024.

The state profile analysis in March 2024 reveals that the highest average price of 1kg of Rice local sold loose was recorded in Niger state at N1,699.98 while the lowest was recorded in Benue state at N985.83. The highest average price of 1kg of Beef boneless, was recorded in Kwara at N5,500.00 while the lowest was recorded in Benue State at N3,400.22. In terms of the average price of 1kg of Beans brown (sold loose), Ondo state recorded the highest price at N1,596.68, while Sokoto recorded the least price at N745.5. Ogun state recorded the highest average price of 1kg of Garri white at N1021.13, while the lowest was reported in Benue at N490.55. The highest average price of 1kg of Yam tuber was recorded in Edo at N1,695.13, while the least average price was recorded in Katsina at N723.39.