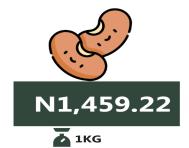

Also, analysis by zone showed that the average price of 1kg Rice local sold loose was highest in the South-west at N1,526.95, followed by the South-south at N1,469.39, while the North-West record-ed the lowest average price at N1,104.96. The average price of 1kg of Beef boneless was highest in the South-south and the South-east at N5,087.89 and N4,877.51, respectively, while the lowest was recorded in the North-West with N3,577.50. The South-east recorded the highest average price of 1kg of Beans brown (sold loose) at N1,465.87, followed by the South-south at N1,459.22, while the lowest was recorded in the North-west with N863.22. The South-west and the South-east recorded the highest average price of 1kg of Garri white at N894.51and N835.67, respectively, while the lowest was recorded in the North-west with N618.32.

# - SOUTH SOUTH

Rice local sold loose

**Yam Tuber** 

N1,618.24

**Beef, boneless** 

N5,087.89

Gari white, sold loose

Beans brown, sold loose