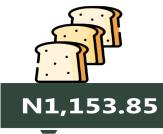

### Bread sliced 500g

**Highest Price** 

Rivers (N1683.33)

**YoY** = **97.63**%

N1,109.15

1 Loaf

**MARCH 2024** 

# **APPENDIX**

| ITEM LABEL                                | NORTH CEN-<br>TRAL | NORTH<br>EAST | NORTH<br>WEST | SOUTH<br>EAST | SOUTH<br>SOUTH | SOUTH<br>WEST |
|-------------------------------------------|--------------------|---------------|---------------|---------------|----------------|---------------|
| Agric eggs medium size                    | 1,757.09           | 1,621.24      | 1,515.20      | 1,580.24      | 1,528.33       | 1,712.67      |
| Agric eggs(medium size price of one)      | 149.19             | 131.68        | 159.06        | 139.54        | 147.54         | 157.07        |
| Beans brown, sold loose                   | 1,329.43           | 946.61        | 863.22        | 1,465.88      | 1,459.22       | 1,426.66      |
| Beans:white black eye. sold loose         | 1,272.25           | 936.31        | 829.00        | 1,469.08      | 1,439.26       | 1,300.74      |
| Beef Bone in                              | 3,859.08           | 3,048.56      | 3,015.73      | 2,725.73      | 5,053.97       | 3,376.31      |
| Beef,boneless                             | 4,368.61           | 3,895.09      | 3,577.50      | 4,877.51      | 5,087.89       | 4,255.15      |
| Bread sliced 500g                         | 1,153.85           | 935.85        | 922.93        | 1,089.58      | 1,553.45       | 1,019.57      |
| Bread unsliced 500g                       | 1,189.18           | 774.47        | 862.87        | 1,032.60      | 1,496.71       | 978.06        |
| Broken Rice (Ofada)                       | 1,607.13           | 1,419.36      | 1,112.65      | 1,323.47      | 1,600.19       | 2,113.31      |
| Catfish (obokun) fresh                    | 2,823.07           | 2,258.51      | 2,822.02      | 3,555.86      | 3,666.08       | 3,294.11      |
| Catfish :dried                            | 4,131.39           | 4,064.93      | 3,051.59      | 5,802.86      | 3,629.06       | 4,053.16      |
| Catfish Smoked                            | 3,304.83           | 3,954.63      | 2,762.20      | 3,645.97      | 3,283.56       | 3,430.65      |
| Chicken Feet                              | 2,704.66           | 1,131.33      | 2,198.88      | 2,454.82      | 3,069.65       | 3,081.39      |
| Chicken Wings                             | 3,076.03           | 2,442.89      | 2,239.86      | 2,685.15      | 3,649.99       | 3,920.59      |
| Dried Fish Sardine                        | 3,836.21           | 4,196.33      | 2,825.06      | 4,324.19      | 3,164.66       | 2,810.30      |
| Evaporated tinned milk carnation 170g     | 594.92             | 640.89        | 513.11        | 618.45        | 737.10         | 582.33        |
| Evaporated tinned milk(peak), 170g        | 616.01             | 737.44        | 589.53        | 696.77        | 697.50         | 707.83        |
| Frozen chicken                            | 4,885.59           | 3,945.21      | 3,815.04      | 6,587.10      | 4,256.81       | 4,306.25      |
| Gari white, sold loose                    | 666.49             | 721.30        | 618.32        | 835.67        | 813.18         | 894.51        |
| Gari yellow, sold loose                   | 679.54             | 777.24        | 716.07        | 898.80        | 782.94         | 1,020.67      |
| Groundnut oil: 1 bottle, specify bottle   | 1,987.92           | 1,929.46      | 1,874.39      | 2,492.63      | 2,384.39       | 2,455.56      |
| Iced Sardine                              | 2,948.65           | 2,876.03      | 2,387.38      | 3,245.97      | 2,688.43       | 2,696.03      |
| Irish potato                              | 1,318.08           | 951.90        | 737.15        | 1,398.78      | 1,677.55       | 1,542.92      |
| Mackerel: frozen                          | 2,808.70           | 2,914.01      | 2,538.00      | 3,711.34      | 2,589.08       | 3,494.35      |
| Maize grain white sold loose              | 729.34             | 715.28        | 588.27        | 912.12        | 875.05         | 785.81        |
| Maize grain yellow sold loose             | 724.52             | 733.11        | 575.73        | 909.93        | 878.75         | 787.80        |
| Mudfish (aro) fresh                       | 2,510.16           | 2,143.79      | 2,689.04      | 3,063.33      | 3,345.33       | 3,284.07      |
| Mudfish: dried                            | 3,424.32           | 4,435.31      | 2,855.40      | 5,245.26      | 3,585.09       | 3,902.68      |
| Onion bulb                                | 977.36             | 654.89        | 569.88        | 912.37        | 1,427.86       | 1,141.51      |
| Palm oil: 1 bottle, specify bottle        | 1,516.54           | 1,314.35      | 1,562.53      | 1,523.91      | 1,365.60       | 2,114.26      |
| Plantain(ripe)                            | 885.11             | 664.39        | 789.62        | 1,013.42      | 1,298.55       | 1,080.68      |
| Plantain(unripe)                          | 852.63             | 633.47        | 741.53        | 851.12        | 1,276.23       | 1,275.65      |
| Rice agric sold loose                     | 1,543.92           | 1,208.75      | 1,189.19      | 1,353.61      | 1,425.81       | 1,551.67      |
| Rice local sold loose                     | 1,435.78           | 1,249.28      | 1,104.97      | 1,269.71      | 1,469.39       | 1,526.95      |
| Rice Medium Grained                       | 1,522.76           | 1,325.65      | 1,262.41      | 1,342.66      | 1,462.18       | 1,712.01      |
| Rice,imported high quality sold loose     | 1,845.86           | 1,432.68      | 1,417.42      | 1,644.50      | 1,593.06       | 1,872.61      |
| Sweet potato                              | 671.44             | 634.09        | 392.97        | 552.82        | 1,239.89       | 675.24        |
| Tilapia fish (epiya) fresh                | 2,686.24           | 1,416.91      | 2,348.06      | 3,639.67      | 3,220.28       | 3,282.97      |
| Titus:frozen                              | 3,015.57           | 2,882.33      | 3,062.21      | 3,719.14      | 2,816.52       | 3,376.06      |
| Tomato                                    | 900.58             | 703.85        | 560.07        | 1,133.25      | 1,497.90       | 1,067.83      |
| Vegetable oil:1 bottle, specify bottle    | 2,116.43           | 1,732.63      | 1,724.50      | 2,009.27      | 1,965.72       | 2,501.99      |
| Wheat flour: prepacked (golden penny 2kg) | 2,417.71           | 1,801.90      | 2,896.29      | 2,560.93      | 2,800.38       | 2,342.67      |
| Yam tuber                                 | 1,125.84           | 830.11        | 822.84        | 1,006.67      | 1,618.24       | 1,030.08      |

| ltemLabel                                 | Average of Mar-23 | Average of Feb-24 | Average of Mar-24 | МоМ   | YoY    | Highest             | Lowest             |
|-------------------------------------------|-------------------|-------------------|-------------------|-------|--------|---------------------|--------------------|
| Agric eggs medium size                    | 891.54            | 1,486.69          | 1,621.10          | 9.04  | 81.83  | Plateau (2000.08)   | Gombe (1326.81)    |
| Agric eggs(medium size price of one)      | 88.22             | 139.28            | 147.92            | 6.21  | 67.67  | Kaduna (169.25)     | Borno (119.48)     |
| Beans brown,sold loose                    | 596.96            | 1,177.93          | 1,234.40          | 4.79  | 106.78 | Ondo (1596.68)      | Sokoto (745.5)     |
| Beans:white black eye. sold loose         | 576.20            | 1,156.82          | 1,192.22          | 3.06  | 106.91 | Ebonyi (1533.1)     | Kano (752.74)      |
| Beef Bone in                              | 1,856.19          | 3,115.01          | 3,530.42          | 13.34 | 90.20  | Delta (5225)        | Enugu (2586.73)    |
| Beef,boneless                             | 2,479.61          | 3,654.56          | 4,309.16          | 17.91 | 73.78  | Kwara (5500)        | Benue (3400.22)    |
| Bread sliced 500g                         | 561.21            | 1,047.86          | 1,109.15          | 5.85  | 97.63  | Rivers (1683.33)    | Yobe (679.94)      |
| Bread unsliced 500g                       | 518.14            | 996.55            | 1,054.67          | 5.83  | 103.55 | Edo (1553.57)       | Yobe (613.64)      |
| Broken Rice (Ofada)                       | 584.95            | 1,338.97          | 1,525.75          | 13.95 | 160.83 | Ogun (2919.19)      | Zamfara (935.37)   |
| Catfish (obokun) fresh                    | 1,566.34          | 2,758.38          | 3,043.44          | 10.33 | 94.30  | Lagos (4241.84)     | Plateau (2000.95)  |
| Catfish :dried                            | 2,352.15          | 3,841.66          | 4,048.06          | 5.37  | 72.10  | Ebonyi (6056.44)    | Katsina (2718.19)  |
| Catfish Smoked                            | 1,921.31          | 3,267.36          | 3,370.59          | 3.16  | 75.43  | Yobe (4503.18)      | Sokoto (2594)      |
| Chicken Feet                              | 1,108.61          | 2,313.50          | 2,440.35          | 5.48  | 120.13 | Abuja (4512.95)     | Taraba (825)       |
| Chicken Wings                             | 1,413.20          | 2,751.90          | 2,992.37          | 8.74  | 111.75 | Abuja (4564.46)     | Plateau (1550.84)  |
| Dried Fish Sardine                        | 1,949.98          | 3,278.53          | 3,493.99          | 6.57  | 79.18  | Nassarawa (6100.21) | Oyo (2090)         |
| Evaporated tinned milk carnation 170g     | 300.11            | 565.64            | 611.09            | 8.04  | 103.62 | Adamawa (791.59)    | Zamfara (498.5)    |
| Evaporated tinned milk(peak), 170g        | 369.15            | 636.00            | 669.71            | 5.30  | 81.42  | Adamawa (781.58)    | Kwara (560.99)     |
| Frozen chicken                            | 2,827.60          | 4,370.78          | 4,564.58          | 4.43  | 61.43  | Enugu (6917.9)      | Borno (3420.4)     |
| Gari white, sold loose                    | 353.16            | 723.45            | 749.89            | 3.66  | 112.34 | Ogun (1021.13)      | Benue (490.55)     |
| Gari yellow,sold loose                    | 391.11            | 753.56            | 804.01            | 6.69  | 105.57 | Ogun (1178.92)      | Nassarawa (540.74) |
| Groundnut oil: 1 bottle, specify bottle   | 1,292.55          | 2,008.99          | 2,165.29          | 7.78  | 67.52  | Ebonyi (2827.66)    | Kebbi (1661.38)    |
| Iced Sardine                              | 1,641.96          | 2,605.69          | 2,787.70          | 6.99  | 69.78  | Borno (3792.86)     | Zamfara (1668.83)  |
| Irish potato                              | 557.06            | 1,130.63          | 1,254.45          | 10.95 | 125.19 | Akwa_lbom (1970)    | Jigawa (600)       |
| Mackerel : frozen                         | 1,651.54          | 2,711.77          | 2,972.11          | 9.60  | 79.96  | Imo (3972.58)       | Rivers (2242.79)   |
| Maize grain white sold loose              | 339.79            | 729.45            | 757.86            | 3.89  | 123.03 | Enugu (1008.9)      | Zamfara (547.48)   |
| Maize grain yellow sold loose             | 343.92            | 724.22            | 758.09            | 4.68  | 120.43 | Anambra (1005.26)   | Zamfara (514.02)   |
| Mudfish (aro) fresh                       | 1,442.91          | 2,651.60          | 2,820.27          | 6.36  | 95.46  | Edo (3675)          | Gombe (1564)       |
| Mudfish : dried                           | 2,256.48          | 3,668.28          | 3,830.35          | 4.42  | 69.75  | Abia (5815.53)      | Plateau (2150.45)  |
| Onion bulb                                | 444.37            | 915.61            | 938.87            | 2.54  | 111.28 | Rivers (1485.29)    | Zamfara (475.19)   |
| Palm oil: 1 bottle,specify bottle         | 1,086.70          | 1,561.46          | 1,565.90          | 0.28  | 44.10  | Osun (2376.79)      | Gombe (1076)       |
| Plantain(ripe)                            | 400.43            | 846.50            | 947.35            | 11.91 | 136.58 | Delta (1371.64)     | Borno (414.47)     |
| Plantain(unripe)                          | 366.44            | 858.99            | 933.16            | 8.63  | 154.66 | Oyo (1471.76)       | Yobe (443.1)       |
| Rice agric sold loose                     | 613.29            | 1,274.72          | 1,378.84          | 8.17  | 124.83 | Niger (1974.93)     | Borno (870.68)     |
| Rice local sold loose                     | 530.08            | 1,222.97          | 1,340.74          | 9.63  | 152.93 | Niger (1699.98)     | Benue (985.83)     |
| Rice Medium Grained                       | 597.50            | 1,361.48          | 1,438.07          | 5.63  | 140.68 | Ondo (1783.51)      | Yobe (1198.26)     |
| Rice,imported high quality sold loose     | 765.15            | 1,549.50          | 1,633.94          | 5.45  | 113.54 | Kwara (2100)        | Borno (929.35)     |
| Sweet potato                              | 278.36            | 672.83            | 689.47            | 2.47  | 147.69 | Akwa_Ibom (1337.31) | Jigawa (308.3)     |
| Tilapia fish (epiya) fresh                | 1,279.93          | 2,445.26          | 2,728.63          | 11.59 | 113.19 | Lagos (4500)        | Borno (1137.51)    |
| Titus:frozen                              | 1,781.39          | 2,883.07          | 3,124.04          | 8.36  | 75.37  | Lagos (4732.69)     | Bauchi (2280.8)    |
| Tomato                                    | 466.60            | 937.85            | 959.68            | 2.33  | 105.68 | Delta (1618.33)     | Katsina (485.54)   |
| Vegetable oil:1 bottle,specify bottle     | 1,220.62          | 1,878.81          | 2,003.65          | 6.64  | 64.15  | Ondo (2838.1)       | Borno (1502.16)    |
| Wheat flour: prepacked (golden penny 2kg) | 1,275.23          | 2,277.59          | 2,477.63          | 8.78  | 94.29  | Delta (3137.5)      | Borno (1300.22)    |
| Yam tuber                                 | 443.02            | 1,009.56          | 1,068.78          | 5.87  | 141.25 | Edo (1695.13)       | Katsina (723.39)   |
|                                           |                   |                   |                   |       |        |                     |                    |