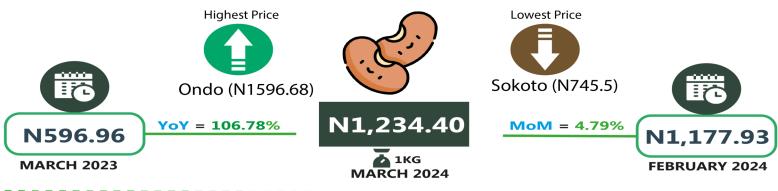

# **EXECUTIVE SUMMARY**

Selected Food Price Watch for March 2024 shows that the average price of 1kg Rice local sold loose stood at N1,340.74. This indicates a rise of 152.93% in price on a year-on-year basis from N530.08 recorded in March 2023 and 9.63% rise in price on a month-on-month basis from N1,222.97 in February 2024. The average price of 1kg of Beef boneless increased by 73.78% on a year-on-year basis from N2,479.61 in March of last year (2023) to N4,309.16 in March 2024. On a month-on-month basis, the average price of this item increased by 17.91% from N3,654.56 in February 2024. The average price of 1kg of Beans brown (sold loose) rose by 106.78% on a year-on-year basis from N596.96 in March 2023 to N1234.40 in March 2024. On a month-on-month basis, it increased by 4.79% from N1,177.93 in March 2024.

The state profile analysis in March 2024 reveals that the highest average price of 1kg of Rice local sold loose was recorded in Niger state at N1,699.98 while the lowest was recorded in Benue state at N985.83. The highest average price of 1kg of Beef boneless, was recorded in Kwara at N5,500.00 while the lowest was recorded in Benue State at N3,400.22. In terms of the average price of 1kg of Beans brown (sold loose), Ondo state recorded the highest price at N1,596.68, while Sokoto recorded the least price at N745.5. Ogun state recorded the highest average price of 1kg of Garri white at N1021.13, while the lowest was reported in Benue at N490.55. The highest average price of 1kg of Yam tuber was recorded in Edo at N1,695.13, while the least average price was recorded in Katsina at N723.39.