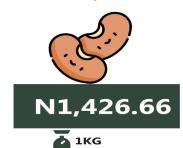

### Beans brown, sold loose

# **APPENDIX**

| ITEM LABEL                                | NORTH CEN-<br>TRAL | NORTH<br>EAST | NORTH<br>WEST | SOUTH<br>EAST | SOUTH<br>SOUTH | SOUTH<br>WEST |
|-------------------------------------------|--------------------|---------------|---------------|---------------|----------------|---------------|
| Agric eggs medium size                    | 1,757.09           | 1,621.24      | 1,515.20      | 1,580.24      | 1,528.33       | 1,712.67      |
| Agric eggs(medium size price of one)      | 149.19             | 131.68        | 159.06        | 139.54        | 147.54         | 157.07        |
| Beans brown, sold loose                   | 1,329.43           | 946.61        | 863.22        | 1,465.88      | 1,459.22       | 1,426.66      |
| Beans:white black eye. sold loose         | 1,272.25           | 936.31        | 829.00        | 1,469.08      | 1,439.26       | 1,300.74      |
| Beef Bone in                              | 3,859.08           | 3,048.56      | 3,015.73      | 2,725.73      | 5,053.97       | 3,376.31      |
| Beef,boneless                             | 4,368.61           | 3,895.09      | 3,577.50      | 4,877.51      | 5,087.89       | 4,255.15      |
| Bread sliced 500g                         | 1,153.85           | 935.85        | 922.93        | 1,089.58      | 1,553.45       | 1,019.57      |
| Bread unsliced 500g                       | 1,189.18           | 774.47        | 862.87        | 1,032.60      | 1,496.71       | 978.06        |
| Broken Rice (Ofada)                       | 1,607.13           | 1,419.36      | 1,112.65      | 1,323.47      | 1,600.19       | 2,113.31      |
| Catfish (obokun) fresh                    | 2,823.07           | 2,258.51      | 2,822.02      | 3,555.86      | 3,666.08       | 3,294.11      |
| Catfish :dried                            | 4,131.39           | 4,064.93      | 3,051.59      | 5,802.86      | 3,629.06       | 4,053.16      |
| Catfish Smoked                            | 3,304.83           | 3,954.63      | 2,762.20      | 3,645.97      | 3,283.56       | 3,430.65      |
| Chicken Feet                              | 2,704.66           | 1,131.33      | 2,198.88      | 2,454.82      | 3,069.65       | 3,081.39      |
| Chicken Wings                             | 3,076.03           | 2,442.89      | 2,239.86      | 2,685.15      | 3,649.99       | 3,920.59      |
| Dried Fish Sardine                        | 3,836.21           | 4,196.33      | 2,825.06      | 4,324.19      | 3,164.66       | 2,810.30      |
| Evaporated tinned milk carnation 170g     | 594.92             | 640.89        | 513.11        | 618.45        | 737.10         | 582.33        |
| Evaporated tinned milk(peak), 170g        | 616.01             | 737.44        | 589.53        | 696.77        | 697.50         | 707.83        |
| Frozen chicken                            | 4,885.59           | 3,945.21      | 3,815.04      | 6,587.10      | 4,256.81       | 4,306.25      |
| Gari white, sold loose                    | 666.49             | 721.30        | 618.32        | 835.67        | 813.18         | 894.51        |
| Gari yellow, sold loose                   | 679.54             | 777.24        | 716.07        | 898.80        | 782.94         | 1,020.67      |
| Groundnut oil: 1 bottle, specify bottle   | 1,987.92           | 1,929.46      | 1,874.39      | 2,492.63      | 2,384.39       | 2,455.56      |
| Iced Sardine                              | 2,948.65           | 2,876.03      | 2,387.38      | 3,245.97      | 2,688.43       | 2,696.03      |
| Irish potato                              | 1,318.08           | 951.90        | 737.15        | 1,398.78      | 1,677.55       | 1,542.92      |
| Mackerel: frozen                          | 2,808.70           | 2,914.01      | 2,538.00      | 3,711.34      | 2,589.08       | 3,494.35      |
| Maize grain white sold loose              | 729.34             | 715.28        | 588.27        | 912.12        | 875.05         | 785.81        |
| Maize grain yellow sold loose             | 724.52             | 733.11        | 575.73        | 909.93        | 878.75         | 787.80        |
| Mudfish (aro) fresh                       | 2,510.16           | 2,143.79      | 2,689.04      | 3,063.33      | 3,345.33       | 3,284.07      |
| Mudfish: dried                            | 3,424.32           | 4,435.31      | 2,855.40      | 5,245.26      | 3,585.09       | 3,902.68      |
| Onion bulb                                | 977.36             | 654.89        | 569.88        | 912.37        | 1,427.86       | 1,141.51      |
| Palm oil: 1 bottle, specify bottle        | 1,516.54           | 1,314.35      | 1,562.53      | 1,523.91      | 1,365.60       | 2,114.26      |
| Plantain(ripe)                            | 885.11             | 664.39        | 789.62        | 1,013.42      | 1,298.55       | 1,080.68      |
| Plantain(unripe)                          | 852.63             | 633.47        | 741.53        | 851.12        | 1,276.23       | 1,275.65      |
| Rice agric sold loose                     | 1,543.92           | 1,208.75      | 1,189.19      | 1,353.61      | 1,425.81       | 1,551.67      |
| Rice local sold loose                     | 1,435.78           | 1,249.28      | 1,104.97      | 1,269.71      | 1,469.39       | 1,526.95      |
| Rice Medium Grained                       | 1,522.76           | 1,325.65      | 1,262.41      | 1,342.66      | 1,462.18       | 1,712.01      |
| Rice,imported high quality sold loose     | 1,845.86           | 1,432.68      | 1,417.42      | 1,644.50      | 1,593.06       | 1,872.61      |
| Sweet potato                              | 671.44             | 634.09        | 392.97        | 552.82        | 1,239.89       | 675.24        |
| Tilapia fish (epiya) fresh                | 2,686.24           | 1,416.91      | 2,348.06      | 3,639.67      | 3,220.28       | 3,282.97      |
| Titus:frozen                              | 3,015.57           | 2,882.33      | 3,062.21      | 3,719.14      | 2,816.52       | 3,376.06      |
| Tomato                                    | 900.58             | 703.85        | 560.07        | 1,133.25      | 1,497.90       | 1,067.83      |
| Vegetable oil:1 bottle, specify bottle    | 2,116.43           | 1,732.63      | 1,724.50      | 2,009.27      | 1,965.72       | 2,501.99      |
| Wheat flour: prepacked (golden penny 2kg) | 2,417.71           | 1,801.90      | 2,896.29      | 2,560.93      | 2,800.38       | 2,342.67      |
| Yam tuber                                 | 1,125.84           | 830.11        | 822.84        | 1,006.67      | 1,618.24       | 1,030.08      |