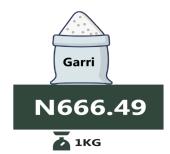

### Wheat flour: prepacked (golden penny 2kg)

Gari white, sold loose

**MARCH 2024** 

**MARCH 2023** 

MoM = 3.66%

**Lowest Price** 

YoY = 112.34%

**™** 1KG **MARCH 2024** 

# **APPENDIX**

| ITEM LABEL                                | NORTH CEN-<br>TRAL | NORTH<br>EAST | NORTH<br>WEST | SOUTH<br>EAST | SOUTH<br>SOUTH | SOUTH<br>WEST |
|-------------------------------------------|--------------------|---------------|---------------|---------------|----------------|---------------|
| Agric eggs medium size                    | 1,757.09           | 1,621.24      | 1,515.20      | 1,580.24      | 1,528.33       | 1,712.67      |
| Agric eggs(medium size price of one)      | 149.19             | 131.68        | 159.06        | 139.54        | 147.54         | 157.07        |
| Beans brown, sold loose                   | 1,329.43           | 946.61        | 863.22        | 1,465.88      | 1,459.22       | 1,426.66      |
| Beans:white black eye. sold loose         | 1,272.25           | 936.31        | 829.00        | 1,469.08      | 1,439.26       | 1,300.74      |
| Beef Bone in                              | 3,859.08           | 3,048.56      | 3,015.73      | 2,725.73      | 5,053.97       | 3,376.31      |
| Beef,boneless                             | 4,368.61           | 3,895.09      | 3,577.50      | 4,877.51      | 5,087.89       | 4,255.15      |
| Bread sliced 500g                         | 1,153.85           | 935.85        | 922.93        | 1,089.58      | 1,553.45       | 1,019.57      |
| Bread unsliced 500g                       | 1,189.18           | 774.47        | 862.87        | 1,032.60      | 1,496.71       | 978.06        |
| Broken Rice (Ofada)                       | 1,607.13           | 1,419.36      | 1,112.65      | 1,323.47      | 1,600.19       | 2,113.31      |
| Catfish (obokun) fresh                    | 2,823.07           | 2,258.51      | 2,822.02      | 3,555.86      | 3,666.08       | 3,294.11      |
| Catfish :dried                            | 4,131.39           | 4,064.93      | 3,051.59      | 5,802.86      | 3,629.06       | 4,053.16      |
| Catfish Smoked                            | 3,304.83           | 3,954.63      | 2,762.20      | 3,645.97      | 3,283.56       | 3,430.65      |
| Chicken Feet                              | 2,704.66           | 1,131.33      | 2,198.88      | 2,454.82      | 3,069.65       | 3,081.39      |
| Chicken Wings                             | 3,076.03           | 2,442.89      | 2,239.86      | 2,685.15      | 3,649.99       | 3,920.59      |
| Dried Fish Sardine                        | 3,836.21           | 4,196.33      | 2,825.06      | 4,324.19      | 3,164.66       | 2,810.30      |
| Evaporated tinned milk carnation 170g     | 594.92             | 640.89        | 513.11        | 618.45        | 737.10         | 582.33        |
| Evaporated tinned milk(peak), 170g        | 616.01             | 737.44        | 589.53        | 696.77        | 697.50         | 707.83        |
| Frozen chicken                            | 4,885.59           | 3,945.21      | 3,815.04      | 6,587.10      | 4,256.81       | 4,306.25      |
| Gari white, sold loose                    | 666.49             | 721.30        | 618.32        | 835.67        | 813.18         | 894.51        |
| Gari yellow, sold loose                   | 679.54             | 777.24        | 716.07        | 898.80        | 782.94         | 1,020.67      |
| Groundnut oil: 1 bottle, specify bottle   | 1,987.92           | 1,929.46      | 1,874.39      | 2,492.63      | 2,384.39       | 2,455.56      |
| Iced Sardine                              | 2,948.65           | 2,876.03      | 2,387.38      | 3,245.97      | 2,688.43       | 2,696.03      |
| Irish potato                              | 1,318.08           | 951.90        | 737.15        | 1,398.78      | 1,677.55       | 1,542.92      |
| Mackerel: frozen                          | 2,808.70           | 2,914.01      | 2,538.00      | 3,711.34      | 2,589.08       | 3,494.35      |
| Maize grain white sold loose              | 729.34             | 715.28        | 588.27        | 912.12        | 875.05         | 785.81        |
| Maize grain yellow sold loose             | 724.52             | 733.11        | 575.73        | 909.93        | 878.75         | 787.80        |
| Mudfish (aro) fresh                       | 2,510.16           | 2,143.79      | 2,689.04      | 3,063.33      | 3,345.33       | 3,284.07      |
| Mudfish: dried                            | 3,424.32           | 4,435.31      | 2,855.40      | 5,245.26      | 3,585.09       | 3,902.68      |
| Onion bulb                                | 977.36             | 654.89        | 569.88        | 912.37        | 1,427.86       | 1,141.51      |
| Palm oil: 1 bottle, specify bottle        | 1,516.54           | 1,314.35      | 1,562.53      | 1,523.91      | 1,365.60       | 2,114.26      |
| Plantain(ripe)                            | 885.11             | 664.39        | 789.62        | 1,013.42      | 1,298.55       | 1,080.68      |
| Plantain(unripe)                          | 852.63             | 633.47        | 741.53        | 851.12        | 1,276.23       | 1,275.65      |
| Rice agric sold loose                     | 1,543.92           | 1,208.75      | 1,189.19      | 1,353.61      | 1,425.81       | 1,551.67      |
| Rice local sold loose                     | 1,435.78           | 1,249.28      | 1,104.97      | 1,269.71      | 1,469.39       | 1,526.95      |
| Rice Medium Grained                       | 1,522.76           | 1,325.65      | 1,262.41      | 1,342.66      | 1,462.18       | 1,712.01      |
| Rice,imported high quality sold loose     | 1,845.86           | 1,432.68      | 1,417.42      | 1,644.50      | 1,593.06       | 1,872.61      |
| Sweet potato                              | 671.44             | 634.09        | 392.97        | 552.82        | 1,239.89       | 675.24        |
| Tilapia fish (epiya) fresh                | 2,686.24           | 1,416.91      | 2,348.06      | 3,639.67      | 3,220.28       | 3,282.97      |
| Titus:frozen                              | 3,015.57           | 2,882.33      | 3,062.21      | 3,719.14      | 2,816.52       | 3,376.06      |
| Tomato                                    | 900.58             | 703.85        | 560.07        | 1,133.25      | 1,497.90       | 1,067.83      |
| Vegetable oil:1 bottle, specify bottle    | 2,116.43           | 1,732.63      | 1,724.50      | 2,009.27      | 1,965.72       | 2,501.99      |
| Wheat flour: prepacked (golden penny 2kg) | 2,417.71           | 1,801.90      | 2,896.29      | 2,560.93      | 2,800.38       | 2,342.67      |
| Yam tuber                                 | 1,125.84           | 830.11        | 822.84        | 1,006.67      | 1,618.24       | 1,030.08      |

| ltemLabel                                 | Average of Mar-23 | Average of Feb-24 | Average of Mar-24 | МоМ   | YoY    | Highest             | Lowest             |
|-------------------------------------------|-------------------|-------------------|-------------------|-------|--------|---------------------|--------------------|
| Agric eggs medium size                    | 891.54            | 1,486.69          | 1,621.10          | 9.04  | 81.83  | Plateau (2000.08)   | Gombe (1326.81)    |
| Agric eggs(medium size price of one)      | 88.22             | 139.28            | 147.92            | 6.21  | 67.67  | Kaduna (169.25)     | Borno (119.48)     |
| Beans brown,sold loose                    | 596.96            | 1,177.93          | 1,234.40          | 4.79  | 106.78 | Ondo (1596.68)      | Sokoto (745.5)     |
| Beans:white black eye. sold loose         | 576.20            | 1,156.82          | 1,192.22          | 3.06  | 106.91 | Ebonyi (1533.1)     | Kano (752.74)      |
| Beef Bone in                              | 1,856.19          | 3,115.01          | 3,530.42          | 13.34 | 90.20  | Delta (5225)        | Enugu (2586.73)    |
| Beef,boneless                             | 2,479.61          | 3,654.56          | 4,309.16          | 17.91 | 73.78  | Kwara (5500)        | Benue (3400.22)    |
| Bread sliced 500g                         | 561.21            | 1,047.86          | 1,109.15          | 5.85  | 97.63  | Rivers (1683.33)    | Yobe (679.94)      |
| Bread unsliced 500g                       | 518.14            | 996.55            | 1,054.67          | 5.83  | 103.55 | Edo (1553.57)       | Yobe (613.64)      |
| Broken Rice (Ofada)                       | 584.95            | 1,338.97          | 1,525.75          | 13.95 | 160.83 | Ogun (2919.19)      | Zamfara (935.37)   |
| Catfish (obokun) fresh                    | 1,566.34          | 2,758.38          | 3,043.44          | 10.33 | 94.30  | Lagos (4241.84)     | Plateau (2000.95)  |
| Catfish :dried                            | 2,352.15          | 3,841.66          | 4,048.06          | 5.37  | 72.10  | Ebonyi (6056.44)    | Katsina (2718.19)  |
| Catfish Smoked                            | 1,921.31          | 3,267.36          | 3,370.59          | 3.16  | 75.43  | Yobe (4503.18)      | Sokoto (2594)      |
| Chicken Feet                              | 1,108.61          | 2,313.50          | 2,440.35          | 5.48  | 120.13 | Abuja (4512.95)     | Taraba (825)       |
| Chicken Wings                             | 1,413.20          | 2,751.90          | 2,992.37          | 8.74  | 111.75 | Abuja (4564.46)     | Plateau (1550.84)  |
| Dried Fish Sardine                        | 1,949.98          | 3,278.53          | 3,493.99          | 6.57  | 79.18  | Nassarawa (6100.21) | Oyo (2090)         |
| Evaporated tinned milk carnation 170g     | 300.11            | 565.64            | 611.09            | 8.04  | 103.62 | Adamawa (791.59)    | Zamfara (498.5)    |
| Evaporated tinned milk(peak), 170g        | 369.15            | 636.00            | 669.71            | 5.30  | 81.42  | Adamawa (781.58)    | Kwara (560.99)     |
| Frozen chicken                            | 2,827.60          | 4,370.78          | 4,564.58          | 4.43  | 61.43  | Enugu (6917.9)      | Borno (3420.4)     |
| Gari white, sold loose                    | 353.16            | 723.45            | 749.89            | 3.66  | 112.34 | Ogun (1021.13)      | Benue (490.55)     |
| Gari yellow,sold loose                    | 391.11            | 753.56            | 804.01            | 6.69  | 105.57 | Ogun (1178.92)      | Nassarawa (540.74) |
| Groundnut oil: 1 bottle, specify bottle   | 1,292.55          | 2,008.99          | 2,165.29          | 7.78  | 67.52  | Ebonyi (2827.66)    | Kebbi (1661.38)    |
| Iced Sardine                              | 1,641.96          | 2,605.69          | 2,787.70          | 6.99  | 69.78  | Borno (3792.86)     | Zamfara (1668.83)  |
| Irish potato                              | 557.06            | 1,130.63          | 1,254.45          | 10.95 | 125.19 | Akwa_lbom (1970)    | Jigawa (600)       |
| Mackerel : frozen                         | 1,651.54          | 2,711.77          | 2,972.11          | 9.60  | 79.96  | Imo (3972.58)       | Rivers (2242.79)   |
| Maize grain white sold loose              | 339.79            | 729.45            | 757.86            | 3.89  | 123.03 | Enugu (1008.9)      | Zamfara (547.48)   |
| Maize grain yellow sold loose             | 343.92            | 724.22            | 758.09            | 4.68  | 120.43 | Anambra (1005.26)   | Zamfara (514.02)   |
| Mudfish (aro) fresh                       | 1,442.91          | 2,651.60          | 2,820.27          | 6.36  | 95.46  | Edo (3675)          | Gombe (1564)       |
| Mudfish : dried                           | 2,256.48          | 3,668.28          | 3,830.35          | 4.42  | 69.75  | Abia (5815.53)      | Plateau (2150.45)  |
| Onion bulb                                | 444.37            | 915.61            | 938.87            | 2.54  | 111.28 | Rivers (1485.29)    | Zamfara (475.19)   |
| Palm oil: 1 bottle,specify bottle         | 1,086.70          | 1,561.46          | 1,565.90          | 0.28  | 44.10  | Osun (2376.79)      | Gombe (1076)       |
| Plantain(ripe)                            | 400.43            | 846.50            | 947.35            | 11.91 | 136.58 | Delta (1371.64)     | Borno (414.47)     |
| Plantain(unripe)                          | 366.44            | 858.99            | 933.16            | 8.63  | 154.66 | Oyo (1471.76)       | Yobe (443.1)       |
| Rice agric sold loose                     | 613.29            | 1,274.72          | 1,378.84          | 8.17  | 124.83 | Niger (1974.93)     | Borno (870.68)     |
| Rice local sold loose                     | 530.08            | 1,222.97          | 1,340.74          | 9.63  | 152.93 | Niger (1699.98)     | Benue (985.83)     |
| Rice Medium Grained                       | 597.50            | 1,361.48          | 1,438.07          | 5.63  | 140.68 | Ondo (1783.51)      | Yobe (1198.26)     |
| Rice,imported high quality sold loose     | 765.15            | 1,549.50          | 1,633.94          | 5.45  | 113.54 | Kwara (2100)        | Borno (929.35)     |
| Sweet potato                              | 278.36            | 672.83            | 689.47            | 2.47  | 147.69 | Akwa_Ibom (1337.31) | Jigawa (308.3)     |
| Tilapia fish (epiya) fresh                | 1,279.93          | 2,445.26          | 2,728.63          | 11.59 | 113.19 | Lagos (4500)        | Borno (1137.51)    |
| Titus:frozen                              | 1,781.39          | 2,883.07          | 3,124.04          | 8.36  | 75.37  | Lagos (4732.69)     | Bauchi (2280.8)    |
| Tomato                                    | 466.60            | 937.85            | 959.68            | 2.33  | 105.68 | Delta (1618.33)     | Katsina (485.54)   |
| Vegetable oil:1 bottle,specify bottle     | 1,220.62          | 1,878.81          | 2,003.65          | 6.64  | 64.15  | Ondo (2838.1)       | Borno (1502.16)    |
| Wheat flour: prepacked (golden penny 2kg) | 1,275.23          | 2,277.59          | 2,477.63          | 8.78  | 94.29  | Delta (3137.5)      | Borno (1300.22)    |
| Yam tuber                                 | 443.02            | 1,009.56          | 1,068.78          | 5.87  | 141.25 | Edo (1695.13)       | Katsina (723.39)   |
|                                           |                   |                   |                   |       |        |                     |                    |