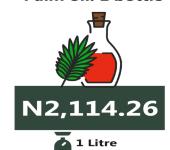

### Palm oil: 1 bottle

### **Highest Price**

Osun (N2376.79)

YoY = 44.10%N1086.70

N1,565.90

**1** Litre **MARCH 2024** 

### **Lowest Price**

Gombe (N1076)

**FEBRUARY 2024** 