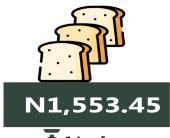

### Bread sliced 500g

**Highest Price** 

Rivers (N1683.33)

**YoY** = **97.63**%

N1,109.15

1 Loaf

**MARCH 2024** 

# **APPENDIX**

| ITEM LABEL                                | NORTH CEN-<br>TRAL | NORTH<br>EAST | NORTH<br>WEST | SOUTH<br>EAST | SOUTH<br>SOUTH | SOUTH<br>WEST |
|-------------------------------------------|--------------------|---------------|---------------|---------------|----------------|---------------|
| Agric eggs medium size                    | 1,757.09           | 1,621.24      | 1,515.20      | 1,580.24      | 1,528.33       | 1,712.67      |
| Agric eggs(medium size price of one)      | 149.19             | 131.68        | 159.06        | 139.54        | 147.54         | 157.07        |
| Beans brown, sold loose                   | 1,329.43           | 946.61        | 863.22        | 1,465.88      | 1,459.22       | 1,426.66      |
| Beans:white black eye. sold loose         | 1,272.25           | 936.31        | 829.00        | 1,469.08      | 1,439.26       | 1,300.74      |
| Beef Bone in                              | 3,859.08           | 3,048.56      | 3,015.73      | 2,725.73      | 5,053.97       | 3,376.31      |
| Beef,boneless                             | 4,368.61           | 3,895.09      | 3,577.50      | 4,877.51      | 5,087.89       | 4,255.15      |
| Bread sliced 500g                         | 1,153.85           | 935.85        | 922.93        | 1,089.58      | 1,553.45       | 1,019.57      |
| Bread unsliced 500g                       | 1,189.18           | 774.47        | 862.87        | 1,032.60      | 1,496.71       | 978.06        |
| Broken Rice (Ofada)                       | 1,607.13           | 1,419.36      | 1,112.65      | 1,323.47      | 1,600.19       | 2,113.31      |
| Catfish (obokun) fresh                    | 2,823.07           | 2,258.51      | 2,822.02      | 3,555.86      | 3,666.08       | 3,294.11      |
| Catfish :dried                            | 4,131.39           | 4,064.93      | 3,051.59      | 5,802.86      | 3,629.06       | 4,053.16      |
| Catfish Smoked                            | 3,304.83           | 3,954.63      | 2,762.20      | 3,645.97      | 3,283.56       | 3,430.65      |
| Chicken Feet                              | 2,704.66           | 1,131.33      | 2,198.88      | 2,454.82      | 3,069.65       | 3,081.39      |
| Chicken Wings                             | 3,076.03           | 2,442.89      | 2,239.86      | 2,685.15      | 3,649.99       | 3,920.59      |
| Dried Fish Sardine                        | 3,836.21           | 4,196.33      | 2,825.06      | 4,324.19      | 3,164.66       | 2,810.30      |
| Evaporated tinned milk carnation 170g     | 594.92             | 640.89        | 513.11        | 618.45        | 737.10         | 582.33        |
| Evaporated tinned milk(peak), 170g        | 616.01             | 737.44        | 589.53        | 696.77        | 697.50         | 707.83        |
| Frozen chicken                            | 4,885.59           | 3,945.21      | 3,815.04      | 6,587.10      | 4,256.81       | 4,306.25      |
| Gari white, sold loose                    | 666.49             | 721.30        | 618.32        | 835.67        | 813.18         | 894.51        |
| Gari yellow, sold loose                   | 679.54             | 777.24        | 716.07        | 898.80        | 782.94         | 1,020.67      |
| Groundnut oil: 1 bottle, specify bottle   | 1,987.92           | 1,929.46      | 1,874.39      | 2,492.63      | 2,384.39       | 2,455.56      |
| Iced Sardine                              | 2,948.65           | 2,876.03      | 2,387.38      | 3,245.97      | 2,688.43       | 2,696.03      |
| Irish potato                              | 1,318.08           | 951.90        | 737.15        | 1,398.78      | 1,677.55       | 1,542.92      |
| Mackerel: frozen                          | 2,808.70           | 2,914.01      | 2,538.00      | 3,711.34      | 2,589.08       | 3,494.35      |
| Maize grain white sold loose              | 729.34             | 715.28        | 588.27        | 912.12        | 875.05         | 785.81        |
| Maize grain yellow sold loose             | 724.52             | 733.11        | 575.73        | 909.93        | 878.75         | 787.80        |
| Mudfish (aro) fresh                       | 2,510.16           | 2,143.79      | 2,689.04      | 3,063.33      | 3,345.33       | 3,284.07      |
| Mudfish: dried                            | 3,424.32           | 4,435.31      | 2,855.40      | 5,245.26      | 3,585.09       | 3,902.68      |
| Onion bulb                                | 977.36             | 654.89        | 569.88        | 912.37        | 1,427.86       | 1,141.51      |
| Palm oil: 1 bottle, specify bottle        | 1,516.54           | 1,314.35      | 1,562.53      | 1,523.91      | 1,365.60       | 2,114.26      |
| Plantain(ripe)                            | 885.11             | 664.39        | 789.62        | 1,013.42      | 1,298.55       | 1,080.68      |
| Plantain(unripe)                          | 852.63             | 633.47        | 741.53        | 851.12        | 1,276.23       | 1,275.65      |
| Rice agric sold loose                     | 1,543.92           | 1,208.75      | 1,189.19      | 1,353.61      | 1,425.81       | 1,551.67      |
| Rice local sold loose                     | 1,435.78           | 1,249.28      | 1,104.97      | 1,269.71      | 1,469.39       | 1,526.95      |
| Rice Medium Grained                       | 1,522.76           | 1,325.65      | 1,262.41      | 1,342.66      | 1,462.18       | 1,712.01      |
| Rice,imported high quality sold loose     | 1,845.86           | 1,432.68      | 1,417.42      | 1,644.50      | 1,593.06       | 1,872.61      |
| Sweet potato                              | 671.44             | 634.09        | 392.97        | 552.82        | 1,239.89       | 675.24        |
| Tilapia fish (epiya) fresh                | 2,686.24           | 1,416.91      | 2,348.06      | 3,639.67      | 3,220.28       | 3,282.97      |
| Titus:frozen                              | 3,015.57           | 2,882.33      | 3,062.21      | 3,719.14      | 2,816.52       | 3,376.06      |
| Tomato                                    | 900.58             | 703.85        | 560.07        | 1,133.25      | 1,497.90       | 1,067.83      |
| Vegetable oil:1 bottle, specify bottle    | 2,116.43           | 1,732.63      | 1,724.50      | 2,009.27      | 1,965.72       | 2,501.99      |
| Wheat flour: prepacked (golden penny 2kg) | 2,417.71           | 1,801.90      | 2,896.29      | 2,560.93      | 2,800.38       | 2,342.67      |
| Yam tuber                                 | 1,125.84           | 830.11        | 822.84        | 1,006.67      | 1,618.24       | 1,030.08      |