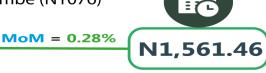

# **EXECUTIVE SUMMARY**

Selected Food Price Watch for March 2024 shows that the average price of 1kg Rice local sold loose stood at N1,340.74. This indicates a rise of 152.93% in price on a year-on-year basis from N530.08 recorded in March 2023 and 9.63% rise in price on a month-on-month basis from N1,222.97 in February 2024. The average price of 1kg of Beef boneless increased by 73.78% on a year-on-year basis from N2,479.61 in March of last year (2023) to N4,309.16 in March 2024. On a month-on-month basis, the average price of this item increased by 17.91% from N3,654.56 in February 2024. The average price of 1kg of Beans brown (sold loose) rose by 106.78% on a year-on-year basis from N596.96 in March 2023 to N1234.40 in March 2024. On a month-on-month basis, it increased by 4.79% from N1,177.93 in March 2024.