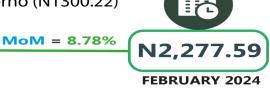

| ltemLabel                                 | Average of Mar-23 | Average of Feb-24 | Average of Mar-24 | МоМ   | YoY    | Highest             | Lowest             |
|-------------------------------------------|-------------------|-------------------|-------------------|-------|--------|---------------------|--------------------|
| Agric eggs medium size                    | 891.54            | 1,486.69          | 1,621.10          | 9.04  | 81.83  | Plateau (2000.08)   | Gombe (1326.81)    |
| Agric eggs(medium size price of one)      | 88.22             | 139.28            | 147.92            | 6.21  | 67.67  | Kaduna (169.25)     | Borno (119.48)     |
| Beans brown,sold loose                    | 596.96            | 1,177.93          | 1,234.40          | 4.79  | 106.78 | Ondo (1596.68)      | Sokoto (745.5)     |
| Beans:white black eye. sold loose         | 576.20            | 1,156.82          | 1,192.22          | 3.06  | 106.91 | Ebonyi (1533.1)     | Kano (752.74)      |
| Beef Bone in                              | 1,856.19          | 3,115.01          | 3,530.42          | 13.34 | 90.20  | Delta (5225)        | Enugu (2586.73)    |
| Beef,boneless                             | 2,479.61          | 3,654.56          | 4,309.16          | 17.91 | 73.78  | Kwara (5500)        | Benue (3400.22)    |
| Bread sliced 500g                         | 561.21            | 1,047.86          | 1,109.15          | 5.85  | 97.63  | Rivers (1683.33)    | Yobe (679.94)      |
| Bread unsliced 500g                       | 518.14            | 996.55            | 1,054.67          | 5.83  | 103.55 | Edo (1553.57)       | Yobe (613.64)      |
| Broken Rice (Ofada)                       | 584.95            | 1,338.97          | 1,525.75          | 13.95 | 160.83 | Ogun (2919.19)      | Zamfara (935.37)   |
| Catfish (obokun) fresh                    | 1,566.34          | 2,758.38          | 3,043.44          | 10.33 | 94.30  | Lagos (4241.84)     | Plateau (2000.95)  |
| Catfish :dried                            | 2,352.15          | 3,841.66          | 4,048.06          | 5.37  | 72.10  | Ebonyi (6056.44)    | Katsina (2718.19)  |
| Catfish Smoked                            | 1,921.31          | 3,267.36          | 3,370.59          | 3.16  | 75.43  | Yobe (4503.18)      | Sokoto (2594)      |
| Chicken Feet                              | 1,108.61          | 2,313.50          | 2,440.35          | 5.48  | 120.13 | Abuja (4512.95)     | Taraba (825)       |
| Chicken Wings                             | 1,413.20          | 2,751.90          | 2,992.37          | 8.74  | 111.75 | Abuja (4564.46)     | Plateau (1550.84)  |
| Dried Fish Sardine                        | 1,949.98          | 3,278.53          | 3,493.99          | 6.57  | 79.18  | Nassarawa (6100.21) | Oyo (2090)         |
| Evaporated tinned milk carnation 170g     | 300.11            | 565.64            | 611.09            | 8.04  | 103.62 | Adamawa (791.59)    | Zamfara (498.5)    |
| Evaporated tinned milk(peak), 170g        | 369.15            | 636.00            | 669.71            | 5.30  | 81.42  | Adamawa (781.58)    | Kwara (560.99)     |
| Frozen chicken                            | 2,827.60          | 4,370.78          | 4,564.58          | 4.43  | 61.43  | Enugu (6917.9)      | Borno (3420.4)     |
| Gari white, sold loose                    | 353.16            | 723.45            | 749.89            | 3.66  | 112.34 | Ogun (1021.13)      | Benue (490.55)     |
| Gari yellow,sold loose                    | 391.11            | 753.56            | 804.01            | 6.69  | 105.57 | Ogun (1178.92)      | Nassarawa (540.74) |
| Groundnut oil: 1 bottle, specify bottle   | 1,292.55          | 2,008.99          | 2,165.29          | 7.78  | 67.52  | Ebonyi (2827.66)    | Kebbi (1661.38)    |
| Iced Sardine                              | 1,641.96          | 2,605.69          | 2,787.70          | 6.99  | 69.78  | Borno (3792.86)     | Zamfara (1668.83)  |
| Irish potato                              | 557.06            | 1,130.63          | 1,254.45          | 10.95 | 125.19 | Akwa_lbom (1970)    | Jigawa (600)       |
| Mackerel : frozen                         | 1,651.54          | 2,711.77          | 2,972.11          | 9.60  | 79.96  | Imo (3972.58)       | Rivers (2242.79)   |
| Maize grain white sold loose              | 339.79            | 729.45            | 757.86            | 3.89  | 123.03 | Enugu (1008.9)      | Zamfara (547.48)   |
| Maize grain yellow sold loose             | 343.92            | 724.22            | 758.09            | 4.68  | 120.43 | Anambra (1005.26)   | Zamfara (514.02)   |
| Mudfish (aro) fresh                       | 1,442.91          | 2,651.60          | 2,820.27          | 6.36  | 95.46  | Edo (3675)          | Gombe (1564)       |
| Mudfish : dried                           | 2,256.48          | 3,668.28          | 3,830.35          | 4.42  | 69.75  | Abia (5815.53)      | Plateau (2150.45)  |
| Onion bulb                                | 444.37            | 915.61            | 938.87            | 2.54  | 111.28 | Rivers (1485.29)    | Zamfara (475.19)   |
| Palm oil: 1 bottle,specify bottle         | 1,086.70          | 1,561.46          | 1,565.90          | 0.28  | 44.10  | Osun (2376.79)      | Gombe (1076)       |
| Plantain(ripe)                            | 400.43            | 846.50            | 947.35            | 11.91 | 136.58 | Delta (1371.64)     | Borno (414.47)     |
| Plantain(unripe)                          | 366.44            | 858.99            | 933.16            | 8.63  | 154.66 | Oyo (1471.76)       | Yobe (443.1)       |
| Rice agric sold loose                     | 613.29            | 1,274.72          | 1,378.84          | 8.17  | 124.83 | Niger (1974.93)     | Borno (870.68)     |
| Rice local sold loose                     | 530.08            | 1,222.97          | 1,340.74          | 9.63  | 152.93 | Niger (1699.98)     | Benue (985.83)     |
| Rice Medium Grained                       | 597.50            | 1,361.48          | 1,438.07          | 5.63  | 140.68 | Ondo (1783.51)      | Yobe (1198.26)     |
| Rice,imported high quality sold loose     | 765.15            | 1,549.50          | 1,633.94          | 5.45  | 113.54 | Kwara (2100)        | Borno (929.35)     |
| Sweet potato                              | 278.36            | 672.83            | 689.47            | 2.47  | 147.69 | Akwa_Ibom (1337.31) | Jigawa (308.3)     |
| Tilapia fish (epiya) fresh                | 1,279.93          | 2,445.26          | 2,728.63          | 11.59 | 113.19 | Lagos (4500)        | Borno (1137.51)    |
| Titus:frozen                              | 1,781.39          | 2,883.07          | 3,124.04          | 8.36  | 75.37  | Lagos (4732.69)     | Bauchi (2280.8)    |
| Tomato                                    | 466.60            | 937.85            | 959.68            | 2.33  | 105.68 | Delta (1618.33)     | Katsina (485.54)   |
| Vegetable oil:1 bottle,specify bottle     | 1,220.62          | 1,878.81          | 2,003.65          | 6.64  | 64.15  | Ondo (2838.1)       | Borno (1502.16)    |
| Wheat flour: prepacked (golden penny 2kg) | 1,275.23          | 2,277.59          | 2,477.63          | 8.78  | 94.29  | Delta (3137.5)      | Borno (1300.22)    |
| Yam tuber                                 | 443.02            | 1,009.56          | 1,068.78          | 5.87  | 141.25 | Edo (1695.13)       | Katsina (723.39)   |
|                                           |                   |                   |                   |       |        |                     |                    |