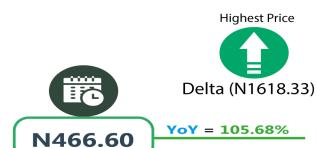

| ltemLabel                                 | Average of Mar-23 | Average of Feb-24 | Average of Mar-24 | МоМ   | YoY    | Highest             | Lowest             |
|-------------------------------------------|-------------------|-------------------|-------------------|-------|--------|---------------------|--------------------|
| Agric eggs medium size                    | 891.54            | 1,486.69          | 1,621.10          | 9.04  | 81.83  | Plateau (2000.08)   | Gombe (1326.81)    |
| Agric eggs(medium size price of one)      | 88.22             | 139.28            | 147.92            | 6.21  | 67.67  | Kaduna (169.25)     | Borno (119.48)     |
| Beans brown,sold loose                    | 596.96            | 1,177.93          | 1,234.40          | 4.79  | 106.78 | Ondo (1596.68)      | Sokoto (745.5)     |
| Beans:white black eye. sold loose         | 576.20            | 1,156.82          | 1,192.22          | 3.06  | 106.91 | Ebonyi (1533.1)     | Kano (752.74)      |
| Beef Bone in                              | 1,856.19          | 3,115.01          | 3,530.42          | 13.34 | 90.20  | Delta (5225)        | Enugu (2586.73)    |
| Beef,boneless                             | 2,479.61          | 3,654.56          | 4,309.16          | 17.91 | 73.78  | Kwara (5500)        | Benue (3400.22)    |
| Bread sliced 500g                         | 561.21            | 1,047.86          | 1,109.15          | 5.85  | 97.63  | Rivers (1683.33)    | Yobe (679.94)      |
| Bread unsliced 500g                       | 518.14            | 996.55            | 1,054.67          | 5.83  | 103.55 | Edo (1553.57)       | Yobe (613.64)      |
| Broken Rice (Ofada)                       | 584.95            | 1,338.97          | 1,525.75          | 13.95 | 160.83 | Ogun (2919.19)      | Zamfara (935.37)   |
| Catfish (obokun) fresh                    | 1,566.34          | 2,758.38          | 3,043.44          | 10.33 | 94.30  | Lagos (4241.84)     | Plateau (2000.95)  |
| Catfish :dried                            | 2,352.15          | 3,841.66          | 4,048.06          | 5.37  | 72.10  | Ebonyi (6056.44)    | Katsina (2718.19)  |
| Catfish Smoked                            | 1,921.31          | 3,267.36          | 3,370.59          | 3.16  | 75.43  | Yobe (4503.18)      | Sokoto (2594)      |
| Chicken Feet                              | 1,108.61          | 2,313.50          | 2,440.35          | 5.48  | 120.13 | Abuja (4512.95)     | Taraba (825)       |
| Chicken Wings                             | 1,413.20          | 2,751.90          | 2,992.37          | 8.74  | 111.75 | Abuja (4564.46)     | Plateau (1550.84)  |
| Dried Fish Sardine                        | 1,949.98          | 3,278.53          | 3,493.99          | 6.57  | 79.18  | Nassarawa (6100.21) | Oyo (2090)         |
| Evaporated tinned milk carnation 170g     | 300.11            | 565.64            | 611.09            | 8.04  | 103.62 | Adamawa (791.59)    | Zamfara (498.5)    |
| Evaporated tinned milk(peak), 170g        | 369.15            | 636.00            | 669.71            | 5.30  | 81.42  | Adamawa (781.58)    | Kwara (560.99)     |
| Frozen chicken                            | 2,827.60          | 4,370.78          | 4,564.58          | 4.43  | 61.43  | Enugu (6917.9)      | Borno (3420.4)     |
| Gari white, sold loose                    | 353.16            | 723.45            | 749.89            | 3.66  | 112.34 | Ogun (1021.13)      | Benue (490.55)     |
| Gari yellow,sold loose                    | 391.11            | 753.56            | 804.01            | 6.69  | 105.57 | Ogun (1178.92)      | Nassarawa (540.74) |
| Groundnut oil: 1 bottle, specify bottle   | 1,292.55          | 2,008.99          | 2,165.29          | 7.78  | 67.52  | Ebonyi (2827.66)    | Kebbi (1661.38)    |
| Iced Sardine                              | 1,641.96          | 2,605.69          | 2,787.70          | 6.99  | 69.78  | Borno (3792.86)     | Zamfara (1668.83)  |
| Irish potato                              | 557.06            | 1,130.63          | 1,254.45          | 10.95 | 125.19 | Akwa_lbom (1970)    | Jigawa (600)       |
| Mackerel : frozen                         | 1,651.54          | 2,711.77          | 2,972.11          | 9.60  | 79.96  | Imo (3972.58)       | Rivers (2242.79)   |
| Maize grain white sold loose              | 339.79            | 729.45            | 757.86            | 3.89  | 123.03 | Enugu (1008.9)      | Zamfara (547.48)   |
| Maize grain yellow sold loose             | 343.92            | 724.22            | 758.09            | 4.68  | 120.43 | Anambra (1005.26)   | Zamfara (514.02)   |
| Mudfish (aro) fresh                       | 1,442.91          | 2,651.60          | 2,820.27          | 6.36  | 95.46  | Edo (3675)          | Gombe (1564)       |
| Mudfish : dried                           | 2,256.48          | 3,668.28          | 3,830.35          | 4.42  | 69.75  | Abia (5815.53)      | Plateau (2150.45)  |
| Onion bulb                                | 444.37            | 915.61            | 938.87            | 2.54  | 111.28 | Rivers (1485.29)    | Zamfara (475.19)   |
| Palm oil: 1 bottle,specify bottle         | 1,086.70          | 1,561.46          | 1,565.90          | 0.28  | 44.10  | Osun (2376.79)      | Gombe (1076)       |
| Plantain(ripe)                            | 400.43            | 846.50            | 947.35            | 11.91 | 136.58 | Delta (1371.64)     | Borno (414.47)     |
| Plantain(unripe)                          | 366.44            | 858.99            | 933.16            | 8.63  | 154.66 | Oyo (1471.76)       | Yobe (443.1)       |
| Rice agric sold loose                     | 613.29            | 1,274.72          | 1,378.84          | 8.17  | 124.83 | Niger (1974.93)     | Borno (870.68)     |
| Rice local sold loose                     | 530.08            | 1,222.97          | 1,340.74          | 9.63  | 152.93 | Niger (1699.98)     | Benue (985.83)     |
| Rice Medium Grained                       | 597.50            | 1,361.48          | 1,438.07          | 5.63  | 140.68 | Ondo (1783.51)      | Yobe (1198.26)     |
| Rice,imported high quality sold loose     | 765.15            | 1,549.50          | 1,633.94          | 5.45  | 113.54 | Kwara (2100)        | Borno (929.35)     |
| Sweet potato                              | 278.36            | 672.83            | 689.47            | 2.47  | 147.69 | Akwa_Ibom (1337.31) | Jigawa (308.3)     |
| Tilapia fish (epiya) fresh                | 1,279.93          | 2,445.26          | 2,728.63          | 11.59 | 113.19 | Lagos (4500)        | Borno (1137.51)    |
| Titus:frozen                              | 1,781.39          | 2,883.07          | 3,124.04          | 8.36  | 75.37  | Lagos (4732.69)     | Bauchi (2280.8)    |
| Tomato                                    | 466.60            | 937.85            | 959.68            | 2.33  | 105.68 | Delta (1618.33)     | Katsina (485.54)   |
| Vegetable oil:1 bottle,specify bottle     | 1,220.62          | 1,878.81          | 2,003.65          | 6.64  | 64.15  | Ondo (2838.1)       | Borno (1502.16)    |
| Wheat flour: prepacked (golden penny 2kg) | 1,275.23          | 2,277.59          | 2,477.63          | 8.78  | 94.29  | Delta (3137.5)      | Borno (1300.22)    |
| Yam tuber                                 | 443.02            | 1,009.56          | 1,068.78          | 5.87  | 141.25 | Edo (1695.13)       | Katsina (723.39)   |
|                                           |                   |                   |                   |       |        |                     |                    |