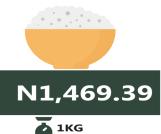

Also, analysis by zone showed that the average price of 1kg Rice local sold loose was highest in the South-west at N1,526.95, followed by the South-south at N1,469.39, while the North-West record-ed the lowest average price at N1,104.96. The average price of 1kg of Beef boneless was highest in the South-south and the South-east at N5,087.89 and N4,877.51, respectively, while the lowest was recorded in the North-West with N3,577.50. The South-east recorded the highest average price of 1kg of Beans brown (sold loose) at N1,465.87, followed by the South-south at N1,459.22, while the lowest was recorded in the North-west with N863.22. The South-west and the South-east recorded the highest average price of 1kg of Garri white at N894.51and N835.67, respectively, while the lowest was recorded in the North-west with N618.32.

# - SOUTH SOUTH

Rice local sold loose

**Yam Tuber** 

N1,618.24

**Beef, boneless** 

N5,087.89

Gari white, sold loose

Beans brown, sold loose