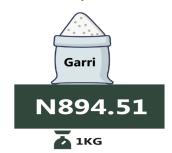

Also, analysis by zone showed that the average price of 1kg Rice local sold loose was highest in the South-west at N1,526.95, followed by the South-south at N1,469.39, while the North-West record-ed the lowest average price at N1,104.96. The average price of 1kg of Beef boneless was highest in the South-south and the South-east at N5,087.89 and N4,877.51, respectively, while the lowest was recorded in the North-West with N3,577.50. The South-east recorded the highest average price of 1kg of Beans brown (sold loose) at N1,465.87, followed by the South-south at N1,459.22, while the lowest was recorded in the North-west with N863.22. The South-west and the South-east recorded the highest average price of 1kg of Garri white at N894.51and N835.67, respectively, while the lowest was recorded in the North-west with N618.32.

### Wheat flour: prepacked (golden penny 2kg)

Gari white, sold loose

**MARCH 2024** 

**MARCH 2023** 

MoM = 3.66%

**Lowest Price** 

YoY = 112.34%

**™** 1KG **MARCH 2024** 