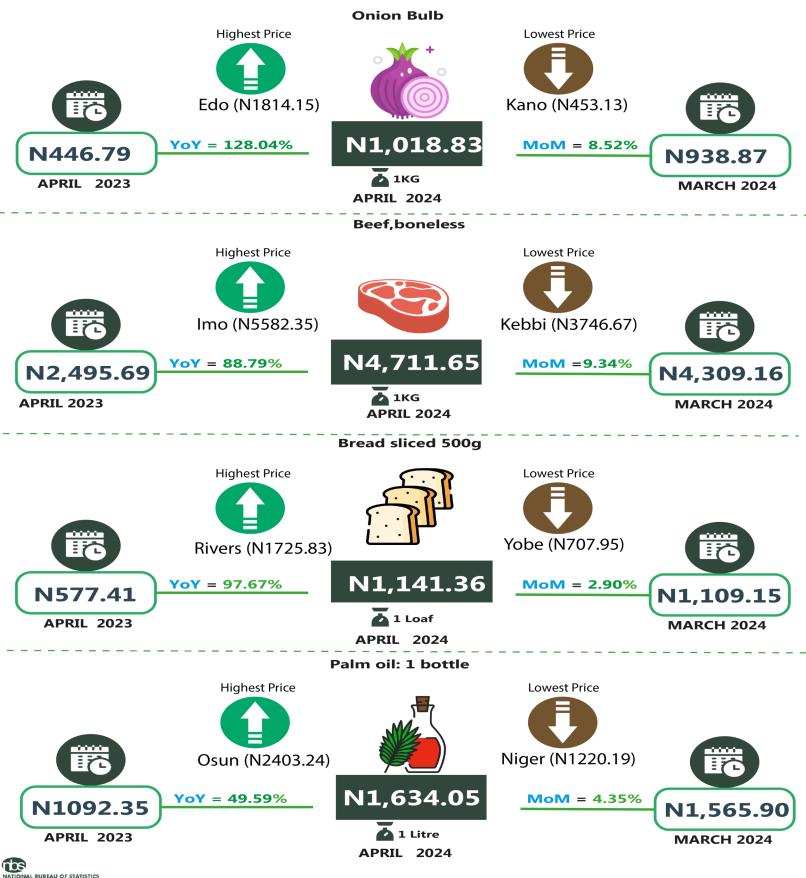

#### **EXECUTIVE SUMMARY**

Selected Food Price Watch for April 2024 shows that the average price of 1kg Rice local sold loose stood at N1,399.34. This indicates a rise of 155.93% in price on a year-on-year basis from 546.76 recorded in April 2023 and 3.47% rise in price on a month-on-month basis from N1,340.74 in March 2024. The average price of 1kg of Garri white, sold loose increased by 134.98% on a year-on-year basis from N 362.50 in April of last year (2023) to N 851.81 in April 2024. On a month-on-month basis, the average price of this item increased by 13.59% from N749.89 in March 2024. The average price of 1kg of Tomato rose by 131.58% on a year-on-year basis from N485.10 in April 2023 to N1,123.41 in April 2024. On a month-on-month basis, it increased by 17.06% from N959.68 in March 2024.

Furthermore, the average price of 1kg beans brown (sold loose) rose by 125.43% on a year-onyear basis from N615.67 in April 2023 to N1387.90 in April 2024, while there was an increase of 12.44% on a month-on-month basis. Also, the average price of 1kg of Yam tuber increased by 154.19% on a year-on-year basis from N444.69 in April 2023 to N1,130.37 in April 2024. On a month-on-month basis, it increased by 5.76% from N 1,068.78 in March 2024 to N 1,130.37 in April 2024.

3

The state profile analysis in April 2024 reveals that the highest average price of 1kg of Rice local sold loose was recorded in Niger state at N1,785.47 while the lowest was recorded in Benue state at N993.72. The highest average price of 1kg of Garri white, sold loose, was recorded in Bayelsa at N1,095.26 while the lowest was recorded in Benue State at N494.47. In terms of the average price of 1kg of Tomato Delta state recorded the highest price at N1,851.19, while Zamfara recorded the least price at N547.22. Abuja recorded the highest average price of 1kg beans brown (sold loose) at N2,288.36, while the lowest was reported in Yobe at N818.03.

Also, analysis by zone showed that the average price of 1kg Rice local sold loose was highest in the South-west at N1,615.21, followed by the South-south at N1,564.85, while the North-West recorded the lowest average price at N1,163.13. The average price of 1kg of Garri white was highest in the South-south and the South-west at N1,031.19 and N 982.42, respectively, while the lowest was recorded in the North-West with N 681.77. The South-south recorded the highest average price of 1kg of Tomato at N1,689.40, followed by the South-west at N1,429.06, while the lowest was recorded in the North-west with N615.54. The North-central and the South-south recorded the highest average price of 1kg of beans brown (sold loose) at N1,594.84 and N1,579.64, respectively, while the lowest was recorded in the North-west with N 966.90.