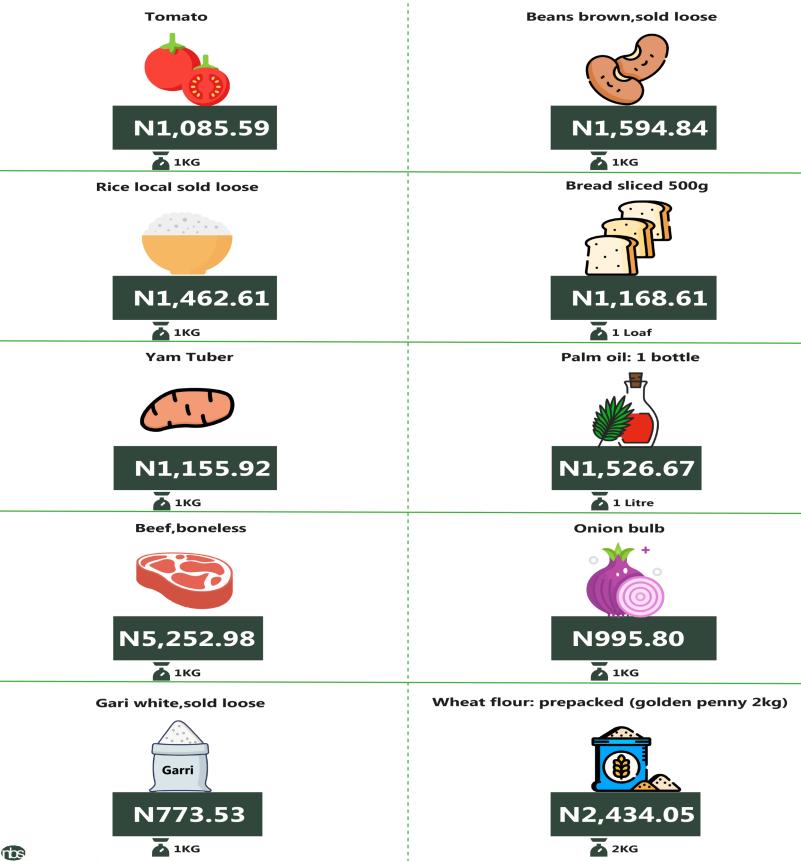

#### APPENDIX

| ITEM LABEL                                | NORTH CENTRAL | NORTH EAST | NORTH WEST | SOUTH EAST | SOUTH SOUTH | SOUTH WEST |
|-------------------------------------------|---------------|------------|------------|------------|-------------|------------|
| Agric eggs medium size                    | 1,777.10      | 1,623.67   | 1,634.40   | 1,679.36   | 1,573.58    | 1,786.33   |
| Agric eggs(medium size price of one)      | 151.25        | 134.24     | 156.86     | 147.76     | 151.75      | 161.64     |
| Beans brown,sold loose                    | 1,594.84      | 1,128.38   | 966.90     | 1,555.38   | 1,579.64    | 1,565.86   |
| Beans:white black eye. sold loose         | 1,512.87      | 1,038.39   | 924.63     |            |             |            |
| Beef Bone in                              | 4,250.21      | 3,313.47   | 3,111.18   | 3,670.79   |             |            |
| Beef, boneless                            | 5,252.98      |            | 4,026.94   |            |             |            |
| Bread sliced 500g                         | 1,168.61      | 946.02     | 953.54     |            | -           |            |
| Bread unsliced 500g                       | 1,203.78      | 848.15     | 908.66     | 1,038.94   | 1,546.49    |            |
| Broken Rice (Ofada)                       | 1,634.59      | 1,385.89   | 1,135.07   | 1,309.65   |             |            |
| Catfish (obokun) fresh                    | 3,011.18      | 2,397.63   | 2,842.61   | 3,556.39   | 3,750.84    | 3,425.08   |
| Catfish :dried                            | 4,306.36      |            | 3,042.65   | 5,929.07   | 3,801.99    |            |
| Catfish Smoked                            | 3,371.69      | 4,048.55   | 2,748.07   | 3,647.45   |             |            |
| Chicken Feet                              | 3,131.46      | 1,537.49   | 2,214.41   | 2,487.48   | 3,318.19    | 3,243.43   |
| Chicken Wings                             | 3,996.45      | 2,763.87   | 2,413.75   | 2,710.21   | 3,949.39    | 4,086.53   |
| Dried Fish Sardine                        | 3,905.64      | 4,277.19   | 2,973.31   | 4,494.43   | 3,505.46    | 2,975.58   |
| Evaporated tinned milk carnation 170g     | 603.37        | 673.53     | 595.74     | 644.01     | 736.67      | 620.00     |
| Evaporated tinned milk(peak), 170g        | 626.71        | 749.13     | 699.82     | 737.31     | 835.76      | 728.45     |
| Frozen chicken                            | 4,958.36      | 4,339.07   | 4,195.32   | 6,780.54   | 4,587.43    | 4,523.40   |
| Gari white,sold loose                     | 773.53        | 752.67     | 681.77     | 946.41     | 1,031.19    | 982.42     |
| Gari yellow,sold loose                    | 855.16        | 790.06     | 739.20     | 1,012.54   | 1,021.57    | 1,094.73   |
| Groundnut oil: 1 bottle, specify bottle   | 2,052.03      | 1,894.44   | 1,992.16   | 2,552.70   | 2,505.56    | 2,517.41   |
| Iced Sardine                              | 2,996.81      | 3,051.60   | 2,530.88   | 3,443.42   | 2,804.86    | 2,782.58   |
| Irish potato                              | 1,473.97      | 1,203.89   | 943.68     | 1,408.33   | 1,739.26    | 1,779.64   |
| Mackerel : frozen                         | 2,886.73      | 3,104.86   | 2,596.27   | 4,498.13   | 3,050.30    | 3,586.97   |
| Maize grain white sold loose              | 737.47        |            | 610.61     |            | 977.99      |            |
| Maize grain yellow sold loose             | 736.55        | 707.70     | 600.75     | 956.23     | 1,039.21    | 820.33     |
| Mudfish (aro) fresh                       | 2,610.67      | 2,349.27   | 2,766.30   | 3,100.86   | 3,527.49    | 3,429.97   |
| Mudfish : dried                           | 3,517.77      | 4,467.14   | 3,031.39   | 5,353.54   | 3,622.42    | 4,032.35   |
| Onion bulb                                | 995.80        | 669.85     | 567.22     | 949.14     | 1,680.44    | 1,318.05   |
| Palm oil: 1 bottle,specify bottle         | 1,526.67      | 1,380.93   | 1,570.21   | 1,468.72   | 1,567.50    |            |
| Plantain(ripe)                            | 912.14        | 773.37     | 812.74     | 1,095.36   | 1,329.15    | 1,194.80   |
| Plantain(unripe)                          | 882.69        |            |            |            |             |            |
| Rice agric sold loose                     | 1,566.70      | 1,474.25   | 1,268.16   | 1,349.09   | 1,554.21    | 1,715.44   |
| Rice local sold loose                     | 1,462.61      |            | 1,163.13   |            | -           |            |
| Rice Medium Grained                       | 1,600.98      | 1,572.72   | 1,342.83   | 1,341.54   | 1,574.71    |            |
| Rice, imported high quality sold loose    | 1,949.57      |            | 1,502.25   |            |             | 1,959.28   |
| Sweet potato                              | 842.95        |            |            |            |             |            |
| Tilapia fish (epiya) fresh                | 2,729.59      |            | 2,512.58   |            |             |            |
| Titus:frozen                              | 3,055.22      |            | 3,266.40   |            |             |            |
| Tomato                                    | 1,085.59      | 854.90     |            |            |             |            |
| Vegetable oil:1 bottle,specify bottle     | 2,135.63      |            | 1,833.94   |            |             |            |
| Wheat flour: prepacked (golden penny 2kg) | 2,434.05      |            | 2,902.89   |            |             |            |
| Yam tuber                                 | 1,155.92      | 877.96     | 892.11     | 1,015.68   | 1,732.35    | 1,124.54   |