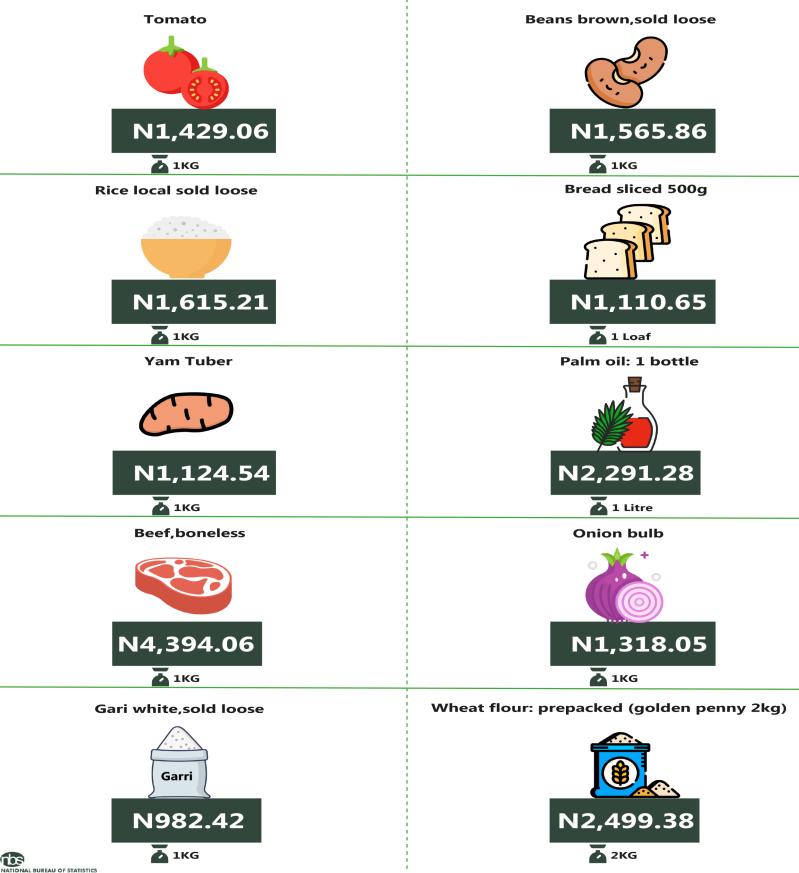

Also, analysis by zone showed that the average price of 1kg Rice local sold loose was highest in the South-west at N1,615.21, followed by the South-south at N1,564.85, while the North-West recorded the lowest average price at N1,163.13. The average price of 1kg of Garri white was highest in the South-south and the South-west at N1,031.19 and N 982.42, respectively, while the lowest was recorded in the North-West with N 681.77. The South-south recorded the highest average price of 1kg of Tomato at N1,689.40, followed by the South-west at N1,429.06, while the lowest was recorded in the North-west with N615.54. The North-central and the South-south recorded the highest average price of 1kg of beans brown (sold loose) at N1,594.84 and N1,579.64, respectively, while the lowest was recorded in the North-west with N 966.90.

#### APPENDIX

| ITEM LABEL                                | NORTH CENTRAL | NORTH EAST | NORTH WEST | SOUTH EAST | SOUTH SOUTH | SOUTH WEST |
|-------------------------------------------|---------------|------------|------------|------------|-------------|------------|
| Agric eggs medium size                    | 1,777.10      | 1,623.67   | 1,634.40   | 1,679.36   | 1,573.58    | 1,786.33   |
| Agric eggs(medium size price of one)      | 151.25        | 134.24     | 156.86     | 147.76     | 151.75      | 161.64     |
| Beans brown,sold loose                    | 1,594.84      | 1,128.38   | 966.90     | 1,555.38   | 1,579.64    | 1,565.86   |
| Beans:white black eye. sold loose         | 1,512.87      | 1,038.39   | 924.63     |            |             |            |
| Beef Bone in                              | 4,250.21      | 3,313.47   | 3,111.18   | 3,670.79   |             |            |
| Beef, boneless                            | 5,252.98      |            | 4,026.94   |            |             |            |
| Bread sliced 500g                         | 1,168.61      | 946.02     | 953.54     |            | -           |            |
| Bread unsliced 500g                       | 1,203.78      | 848.15     | 908.66     | 1,038.94   | 1,546.49    |            |
| Broken Rice (Ofada)                       | 1,634.59      | 1,385.89   | 1,135.07   | 1,309.65   |             |            |
| Catfish (obokun) fresh                    | 3,011.18      | 2,397.63   | 2,842.61   | 3,556.39   | 3,750.84    | 3,425.08   |
| Catfish :dried                            | 4,306.36      |            | 3,042.65   | 5,929.07   | 3,801.99    |            |
| Catfish Smoked                            | 3,371.69      | 4,048.55   | 2,748.07   | 3,647.45   |             |            |
| Chicken Feet                              | 3,131.46      | 1,537.49   | 2,214.41   | 2,487.48   | 3,318.19    | 3,243.43   |
| Chicken Wings                             | 3,996.45      | 2,763.87   | 2,413.75   | 2,710.21   | 3,949.39    | 4,086.53   |
| Dried Fish Sardine                        | 3,905.64      | 4,277.19   | 2,973.31   | 4,494.43   | 3,505.46    | 2,975.58   |
| Evaporated tinned milk carnation 170g     | 603.37        | 673.53     | 595.74     | 644.01     | 736.67      | 620.00     |
| Evaporated tinned milk(peak), 170g        | 626.71        | 749.13     | 699.82     | 737.31     | 835.76      | 728.45     |
| Frozen chicken                            | 4,958.36      | 4,339.07   | 4,195.32   | 6,780.54   | 4,587.43    | 4,523.40   |
| Gari white,sold loose                     | 773.53        | 752.67     | 681.77     | 946.41     | 1,031.19    | 982.42     |
| Gari yellow,sold loose                    | 855.16        | 790.06     | 739.20     | 1,012.54   | 1,021.57    | 1,094.73   |
| Groundnut oil: 1 bottle, specify bottle   | 2,052.03      | 1,894.44   | 1,992.16   | 2,552.70   | 2,505.56    | 2,517.41   |
| Iced Sardine                              | 2,996.81      | 3,051.60   | 2,530.88   | 3,443.42   | 2,804.86    | 2,782.58   |
| Irish potato                              | 1,473.97      | 1,203.89   | 943.68     | 1,408.33   | 1,739.26    | 1,779.64   |
| Mackerel : frozen                         | 2,886.73      | 3,104.86   | 2,596.27   | 4,498.13   | 3,050.30    | 3,586.97   |
| Maize grain white sold loose              | 737.47        |            | 610.61     |            | 977.99      |            |
| Maize grain yellow sold loose             | 736.55        | 707.70     | 600.75     | 956.23     | 1,039.21    | 820.33     |
| Mudfish (aro) fresh                       | 2,610.67      | 2,349.27   | 2,766.30   | 3,100.86   | 3,527.49    | 3,429.97   |
| Mudfish : dried                           | 3,517.77      | 4,467.14   | 3,031.39   | 5,353.54   | 3,622.42    | 4,032.35   |
| Onion bulb                                | 995.80        | 669.85     | 567.22     | 949.14     | 1,680.44    | 1,318.05   |
| Palm oil: 1 bottle,specify bottle         | 1,526.67      | 1,380.93   | 1,570.21   | 1,468.72   | 1,567.50    |            |
| Plantain(ripe)                            | 912.14        | 773.37     | 812.74     | 1,095.36   | 1,329.15    | 1,194.80   |
| Plantain(unripe)                          | 882.69        |            |            |            |             |            |
| Rice agric sold loose                     | 1,566.70      | 1,474.25   | 1,268.16   | 1,349.09   | 1,554.21    | 1,715.44   |
| Rice local sold loose                     | 1,462.61      |            | 1,163.13   |            | -           |            |
| Rice Medium Grained                       | 1,600.98      | 1,572.72   | 1,342.83   | 1,341.54   | 1,574.71    |            |
| Rice, imported high quality sold loose    | 1,949.57      |            | 1,502.25   |            |             | 1,959.28   |
| Sweet potato                              | 842.95        |            |            |            |             |            |
| Tilapia fish (epiya) fresh                | 2,729.59      |            | 2,512.58   |            |             |            |
| Titus:frozen                              | 3,055.22      |            | 3,266.40   |            |             |            |
| Tomato                                    | 1,085.59      | 854.90     |            |            |             |            |
| Vegetable oil:1 bottle,specify bottle     | 2,135.63      |            | 1,833.94   |            |             |            |
| Wheat flour: prepacked (golden penny 2kg) | 2,434.05      |            | 2,902.89   |            |             |            |
| Yam tuber                                 | 1,155.92      | 877.96     | 892.11     | 1,015.68   | 1,732.35    | 1,124.54   |