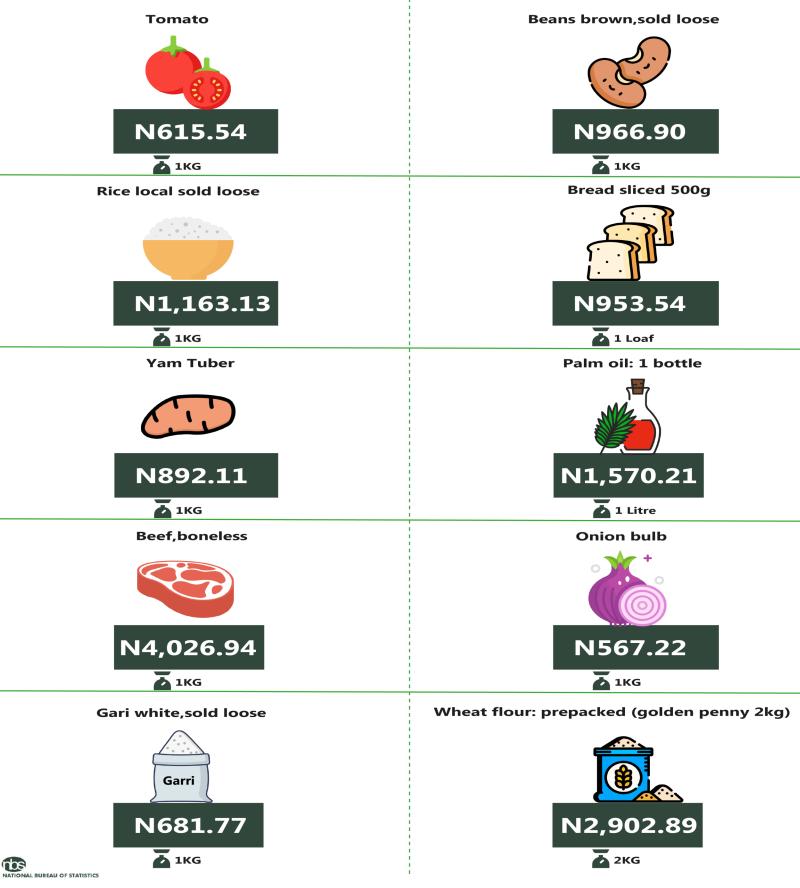

Also, analysis by zone showed that the average price of 1kg Rice local sold loose was highest in the South-west at N1,615.21, followed by the South-south at N1,564.85, while the North-West recorded the lowest average price at N1,163.13. The average price of 1kg of Garri white was highest in the South-south and the South-west at N1,031.19 and N 982.42, respectively, while the lowest was recorded in the North-West with N 681.77. The South-south recorded the highest average price of 1kg of Tomato at N1,689.40, followed by the South-west at N1,429.06, while the lowest was recorded in the North-west with N615.54. The North-central and the South-south recorded the highest average price of 1kg of beans brown (sold loose) at N1,594.84 and N1,579.64, respectively, while the lowest was recorded in the North-west with N 966.90.

#### APPENDIX

| ITEM LABEL                                | NORTH CENTRAL | NORTH EAST | NORTH WEST | SOUTH EAST | SOUTH SOUTH | SOUTH WEST |
|-------------------------------------------|---------------|------------|------------|------------|-------------|------------|
| Agric eggs medium size                    | 1,777.10      | 1,623.67   | 1,634.40   | 1,679.36   | 1,573.58    | 1,786.33   |
| Agric eggs(medium size price of one)      | 151.25        | 134.24     | 156.86     | 147.76     | 151.75      | 161.64     |
| Beans brown,sold loose                    | 1,594.84      | 1,128.38   | 966.90     | 1,555.38   | 1,579.64    | 1,565.86   |
| Beans:white black eye. sold loose         | 1,512.87      | 1,038.39   | 924.63     |            |             |            |
| Beef Bone in                              | 4,250.21      | 3,313.47   | 3,111.18   | 3,670.79   |             |            |
| Beef, boneless                            | 5,252.98      |            | 4,026.94   |            |             |            |
| Bread sliced 500g                         | 1,168.61      | 946.02     | 953.54     |            | -           |            |
| Bread unsliced 500g                       | 1,203.78      | 848.15     | 908.66     | 1,038.94   | 1,546.49    |            |
| Broken Rice (Ofada)                       | 1,634.59      | 1,385.89   | 1,135.07   | 1,309.65   |             |            |
| Catfish (obokun) fresh                    | 3,011.18      | 2,397.63   | 2,842.61   | 3,556.39   | 3,750.84    | 3,425.08   |
| Catfish :dried                            | 4,306.36      |            | 3,042.65   | 5,929.07   | 3,801.99    |            |
| Catfish Smoked                            | 3,371.69      | 4,048.55   | 2,748.07   | 3,647.45   |             |            |
| Chicken Feet                              | 3,131.46      | 1,537.49   | 2,214.41   | 2,487.48   | 3,318.19    | 3,243.43   |
| Chicken Wings                             | 3,996.45      | 2,763.87   | 2,413.75   | 2,710.21   | 3,949.39    | 4,086.53   |
| Dried Fish Sardine                        | 3,905.64      | 4,277.19   | 2,973.31   | 4,494.43   | 3,505.46    | 2,975.58   |
| Evaporated tinned milk carnation 170g     | 603.37        | 673.53     | 595.74     | 644.01     | 736.67      | 620.00     |
| Evaporated tinned milk(peak), 170g        | 626.71        | 749.13     | 699.82     | 737.31     | 835.76      | 728.45     |
| Frozen chicken                            | 4,958.36      | 4,339.07   | 4,195.32   | 6,780.54   | 4,587.43    | 4,523.40   |
| Gari white,sold loose                     | 773.53        | 752.67     | 681.77     | 946.41     | 1,031.19    | 982.42     |
| Gari yellow,sold loose                    | 855.16        | 790.06     | 739.20     | 1,012.54   | 1,021.57    | 1,094.73   |
| Groundnut oil: 1 bottle, specify bottle   | 2,052.03      | 1,894.44   | 1,992.16   | 2,552.70   | 2,505.56    | 2,517.41   |
| Iced Sardine                              | 2,996.81      | 3,051.60   | 2,530.88   | 3,443.42   | 2,804.86    | 2,782.58   |
| Irish potato                              | 1,473.97      | 1,203.89   | 943.68     | 1,408.33   | 1,739.26    | 1,779.64   |
| Mackerel : frozen                         | 2,886.73      | 3,104.86   | 2,596.27   | 4,498.13   | 3,050.30    | 3,586.97   |
| Maize grain white sold loose              | 737.47        |            | 610.61     |            | 977.99      |            |
| Maize grain yellow sold loose             | 736.55        | 707.70     | 600.75     | 956.23     | 1,039.21    | 820.33     |
| Mudfish (aro) fresh                       | 2,610.67      | 2,349.27   | 2,766.30   | 3,100.86   | 3,527.49    | 3,429.97   |
| Mudfish : dried                           | 3,517.77      | 4,467.14   | 3,031.39   | 5,353.54   | 3,622.42    | 4,032.35   |
| Onion bulb                                | 995.80        | 669.85     | 567.22     | 949.14     | 1,680.44    | 1,318.05   |
| Palm oil: 1 bottle,specify bottle         | 1,526.67      | 1,380.93   | 1,570.21   | 1,468.72   | 1,567.50    |            |
| Plantain(ripe)                            | 912.14        | 773.37     | 812.74     | 1,095.36   | 1,329.15    | 1,194.80   |
| Plantain(unripe)                          | 882.69        |            |            |            |             |            |
| Rice agric sold loose                     | 1,566.70      | 1,474.25   | 1,268.16   | 1,349.09   | 1,554.21    | 1,715.44   |
| Rice local sold loose                     | 1,462.61      |            | 1,163.13   |            | -           |            |
| Rice Medium Grained                       | 1,600.98      | 1,572.72   | 1,342.83   | 1,341.54   | 1,574.71    |            |
| Rice, imported high quality sold loose    | 1,949.57      |            | 1,502.25   |            |             | 1,959.28   |
| Sweet potato                              | 842.95        |            |            |            |             |            |
| Tilapia fish (epiya) fresh                | 2,729.59      |            | 2,512.58   |            |             |            |
| Titus:frozen                              | 3,055.22      |            | 3,266.40   |            |             |            |
| Tomato                                    | 1,085.59      | 854.90     |            |            |             |            |
| Vegetable oil:1 bottle,specify bottle     | 2,135.63      |            | 1,833.94   |            |             |            |
| Wheat flour: prepacked (golden penny 2kg) | 2,434.05      |            | 2,902.89   |            |             |            |
| Yam tuber                                 | 1,155.92      | 877.96     | 892.11     | 1,015.68   | 1,732.35    | 1,124.54   |