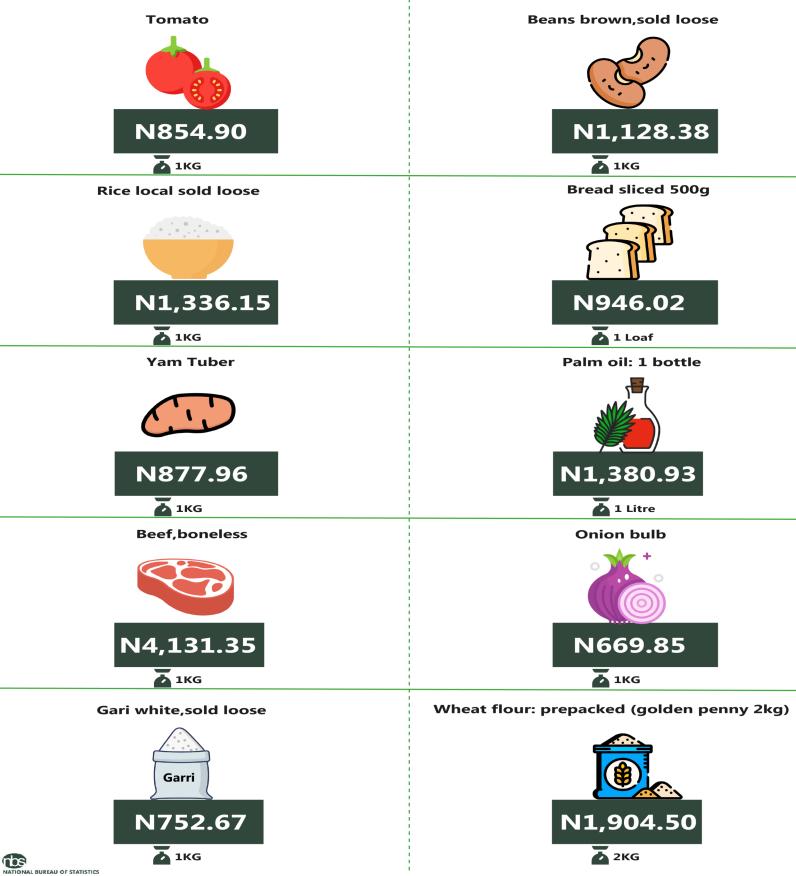

#### APPENDIX

| ITEM LABEL                                | NORTH CENTRAL | NORTH EAST | NORTH WEST | SOUTH EAST | SOUTH SOUTH | SOUTH WEST |
|-------------------------------------------|---------------|------------|------------|------------|-------------|------------|
| Agric eggs medium size                    | 1,777.10      | 1,623.67   | 1,634.40   | 1,679.36   | 1,573.58    | 1,786.33   |
| Agric eggs(medium size price of one)      | 151.25        | 134.24     | 156.86     | 147.76     | 151.75      | 161.64     |
| Beans brown,sold loose                    | 1,594.84      | 1,128.38   | 966.90     | 1,555.38   | 1,579.64    | 1,565.86   |
| Beans:white black eye. sold loose         | 1,512.87      | 1,038.39   | 924.63     |            |             |            |
| Beef Bone in                              | 4,250.21      | 3,313.47   | 3,111.18   | 3,670.79   |             |            |
| Beef, boneless                            | 5,252.98      |            | 4,026.94   |            |             |            |
| Bread sliced 500g                         | 1,168.61      | 946.02     | 953.54     |            | -           |            |
| Bread unsliced 500g                       | 1,203.78      | 848.15     | 908.66     | 1,038.94   | 1,546.49    |            |
| Broken Rice (Ofada)                       | 1,634.59      | 1,385.89   | 1,135.07   | 1,309.65   |             |            |
| Catfish (obokun) fresh                    | 3,011.18      | 2,397.63   | 2,842.61   | 3,556.39   | 3,750.84    | 3,425.08   |
| Catfish :dried                            | 4,306.36      |            | 3,042.65   | 5,929.07   | 3,801.99    |            |
| Catfish Smoked                            | 3,371.69      | 4,048.55   | 2,748.07   | 3,647.45   |             |            |
| Chicken Feet                              | 3,131.46      | 1,537.49   | 2,214.41   | 2,487.48   | 3,318.19    | 3,243.43   |
| Chicken Wings                             | 3,996.45      | 2,763.87   | 2,413.75   | 2,710.21   | 3,949.39    | 4,086.53   |
| Dried Fish Sardine                        | 3,905.64      | 4,277.19   | 2,973.31   | 4,494.43   | 3,505.46    | 2,975.58   |
| Evaporated tinned milk carnation 170g     | 603.37        | 673.53     | 595.74     | 644.01     | 736.67      | 620.00     |
| Evaporated tinned milk(peak), 170g        | 626.71        | 749.13     | 699.82     | 737.31     | 835.76      | 728.45     |
| Frozen chicken                            | 4,958.36      | 4,339.07   | 4,195.32   | 6,780.54   | 4,587.43    | 4,523.40   |
| Gari white,sold loose                     | 773.53        | 752.67     | 681.77     | 946.41     | 1,031.19    | 982.42     |
| Gari yellow,sold loose                    | 855.16        | 790.06     | 739.20     | 1,012.54   | 1,021.57    | 1,094.73   |
| Groundnut oil: 1 bottle, specify bottle   | 2,052.03      | 1,894.44   | 1,992.16   | 2,552.70   | 2,505.56    | 2,517.41   |
| Iced Sardine                              | 2,996.81      | 3,051.60   | 2,530.88   | 3,443.42   | 2,804.86    | 2,782.58   |
| Irish potato                              | 1,473.97      | 1,203.89   | 943.68     | 1,408.33   | 1,739.26    | 1,779.64   |
| Mackerel : frozen                         | 2,886.73      | 3,104.86   | 2,596.27   | 4,498.13   | 3,050.30    | 3,586.97   |
| Maize grain white sold loose              | 737.47        |            | 610.61     |            | 977.99      |            |
| Maize grain yellow sold loose             | 736.55        | 707.70     | 600.75     | 956.23     | 1,039.21    | 820.33     |
| Mudfish (aro) fresh                       | 2,610.67      | 2,349.27   | 2,766.30   | 3,100.86   | 3,527.49    | 3,429.97   |
| Mudfish : dried                           | 3,517.77      | 4,467.14   | 3,031.39   | 5,353.54   | 3,622.42    | 4,032.35   |
| Onion bulb                                | 995.80        | 669.85     | 567.22     | 949.14     | 1,680.44    | 1,318.05   |
| Palm oil: 1 bottle,specify bottle         | 1,526.67      | 1,380.93   | 1,570.21   | 1,468.72   | 1,567.50    |            |
| Plantain(ripe)                            | 912.14        | 773.37     | 812.74     | 1,095.36   | 1,329.15    | 1,194.80   |
| Plantain(unripe)                          | 882.69        |            |            |            |             |            |
| Rice agric sold loose                     | 1,566.70      | 1,474.25   | 1,268.16   | 1,349.09   | 1,554.21    | 1,715.44   |
| Rice local sold loose                     | 1,462.61      |            | 1,163.13   |            | -           |            |
| Rice Medium Grained                       | 1,600.98      | 1,572.72   | 1,342.83   | 1,341.54   | 1,574.71    |            |
| Rice, imported high quality sold loose    | 1,949.57      |            | 1,502.25   |            |             | 1,959.28   |
| Sweet potato                              | 842.95        |            |            |            |             |            |
| Tilapia fish (epiya) fresh                | 2,729.59      |            | 2,512.58   |            |             |            |
| Titus:frozen                              | 3,055.22      |            | 3,266.40   |            |             |            |
| Tomato                                    | 1,085.59      | 854.90     |            |            |             |            |
| Vegetable oil:1 bottle,specify bottle     | 2,135.63      |            | 1,833.94   |            |             |            |
| Wheat flour: prepacked (golden penny 2kg) | 2,434.05      |            | 2,902.89   |            |             |            |
| Yam tuber                                 | 1,155.92      | 877.96     | 892.11     | 1,015.68   | 1,732.35    | 1,124.54   |