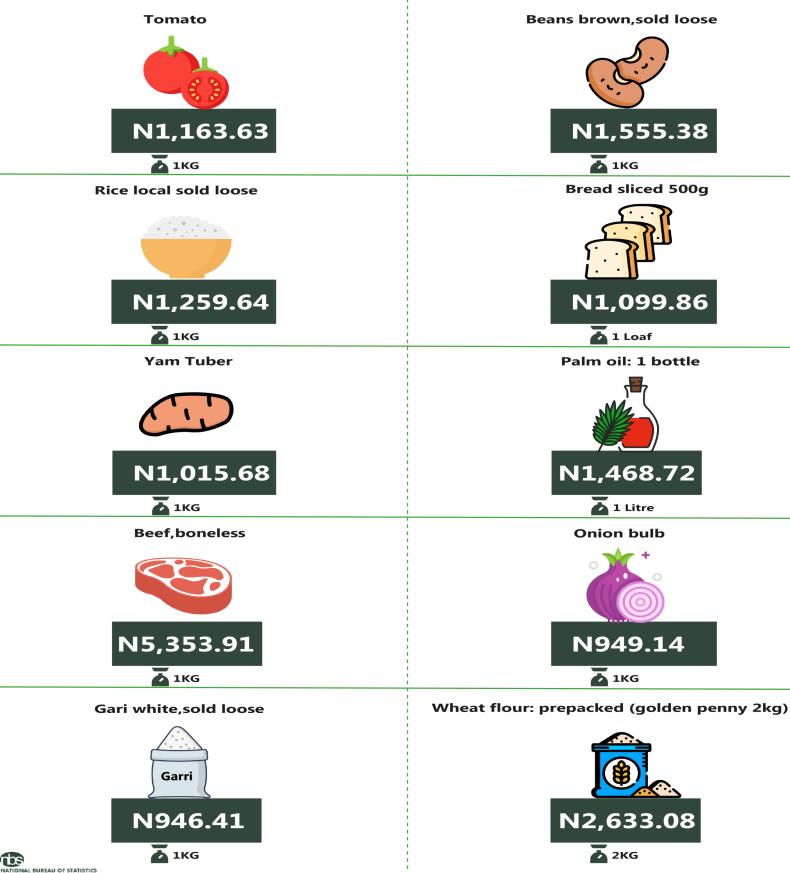

Also, analysis by zone showed that the average price of 1kg Rice local sold loose was highest in the South-west at N1,615.21, followed by the South-south at N1,564.85, while the North-West recorded the lowest average price at N1,163.13. The average price of 1kg of Garri white was highest in the South-south and the South-west at N1,031.19 and N 982.42, respectively, while the lowest was recorded in the North-West with N 681.77. The South-south recorded the highest average price of 1kg of Tomato at N1,689.40, followed by the South-west at N1,429.06, while the lowest was recorded in the North-west with N615.54. The North-central and the South-south recorded the highest average price of 1kg of beans brown (sold loose) at N1,594.84 and N1,579.64, respectively, while the lowest was recorded in the North-west with N 966.90.

#### APPENDIX

| ITEM LABEL                                | NORTH CENTRAL | NORTH EAST | NORTH WEST | SOUTH EAST | SOUTH SOUTH | SOUTH WEST |
|-------------------------------------------|---------------|------------|------------|------------|-------------|------------|
| Agric eggs medium size                    | 1,777.10      | 1,623.67   | 1,634.40   | 1,679.36   | 1,573.58    | 1,786.33   |
| Agric eggs(medium size price of one)      | 151.25        | 134.24     | 156.86     | 147.76     | 151.75      | 161.64     |
| Beans brown,sold loose                    | 1,594.84      | 1,128.38   | 966.90     | 1,555.38   | 1,579.64    | 1,565.86   |
| Beans:white black eye. sold loose         | 1,512.87      | 1,038.39   | 924.63     |            |             |            |
| Beef Bone in                              | 4,250.21      | 3,313.47   | 3,111.18   | 3,670.79   |             |            |
| Beef, boneless                            | 5,252.98      |            | 4,026.94   |            |             |            |
| Bread sliced 500g                         | 1,168.61      | 946.02     | 953.54     |            | -           |            |
| Bread unsliced 500g                       | 1,203.78      | 848.15     | 908.66     | 1,038.94   | 1,546.49    |            |
| Broken Rice (Ofada)                       | 1,634.59      | 1,385.89   | 1,135.07   | 1,309.65   |             |            |
| Catfish (obokun) fresh                    | 3,011.18      | 2,397.63   | 2,842.61   | 3,556.39   | 3,750.84    | 3,425.08   |
| Catfish :dried                            | 4,306.36      |            | 3,042.65   | 5,929.07   | 3,801.99    |            |
| Catfish Smoked                            | 3,371.69      | 4,048.55   | 2,748.07   | 3,647.45   |             |            |
| Chicken Feet                              | 3,131.46      | 1,537.49   | 2,214.41   | 2,487.48   | 3,318.19    | 3,243.43   |
| Chicken Wings                             | 3,996.45      | 2,763.87   | 2,413.75   | 2,710.21   | 3,949.39    | 4,086.53   |
| Dried Fish Sardine                        | 3,905.64      | 4,277.19   | 2,973.31   | 4,494.43   | 3,505.46    | 2,975.58   |
| Evaporated tinned milk carnation 170g     | 603.37        | 673.53     | 595.74     | 644.01     | 736.67      | 620.00     |
| Evaporated tinned milk(peak), 170g        | 626.71        | 749.13     | 699.82     | 737.31     | 835.76      | 728.45     |
| Frozen chicken                            | 4,958.36      | 4,339.07   | 4,195.32   | 6,780.54   | 4,587.43    | 4,523.40   |
| Gari white,sold loose                     | 773.53        | 752.67     | 681.77     | 946.41     | 1,031.19    | 982.42     |
| Gari yellow,sold loose                    | 855.16        | 790.06     | 739.20     | 1,012.54   | 1,021.57    | 1,094.73   |
| Groundnut oil: 1 bottle, specify bottle   | 2,052.03      | 1,894.44   | 1,992.16   | 2,552.70   | 2,505.56    | 2,517.41   |
| Iced Sardine                              | 2,996.81      | 3,051.60   | 2,530.88   | 3,443.42   | 2,804.86    | 2,782.58   |
| Irish potato                              | 1,473.97      | 1,203.89   | 943.68     | 1,408.33   | 1,739.26    | 1,779.64   |
| Mackerel : frozen                         | 2,886.73      | 3,104.86   | 2,596.27   | 4,498.13   | 3,050.30    | 3,586.97   |
| Maize grain white sold loose              | 737.47        |            | 610.61     |            | 977.99      |            |
| Maize grain yellow sold loose             | 736.55        | 707.70     | 600.75     | 956.23     | 1,039.21    | 820.33     |
| Mudfish (aro) fresh                       | 2,610.67      | 2,349.27   | 2,766.30   | 3,100.86   | 3,527.49    | 3,429.97   |
| Mudfish : dried                           | 3,517.77      | 4,467.14   | 3,031.39   | 5,353.54   | 3,622.42    | 4,032.35   |
| Onion bulb                                | 995.80        | 669.85     | 567.22     | 949.14     | 1,680.44    | 1,318.05   |
| Palm oil: 1 bottle,specify bottle         | 1,526.67      | 1,380.93   | 1,570.21   | 1,468.72   | 1,567.50    |            |
| Plantain(ripe)                            | 912.14        | 773.37     | 812.74     | 1,095.36   | 1,329.15    | 1,194.80   |
| Plantain(unripe)                          | 882.69        |            |            |            |             |            |
| Rice agric sold loose                     | 1,566.70      | 1,474.25   | 1,268.16   | 1,349.09   | 1,554.21    | 1,715.44   |
| Rice local sold loose                     | 1,462.61      |            | 1,163.13   |            | -           |            |
| Rice Medium Grained                       | 1,600.98      | 1,572.72   | 1,342.83   | 1,341.54   | 1,574.71    |            |
| Rice, imported high quality sold loose    | 1,949.57      |            | 1,502.25   |            |             | 1,959.28   |
| Sweet potato                              | 842.95        |            |            |            |             |            |
| Tilapia fish (epiya) fresh                | 2,729.59      |            | 2,512.58   |            |             |            |
| Titus:frozen                              | 3,055.22      |            | 3,266.40   |            |             |            |
| Tomato                                    | 1,085.59      | 854.90     |            |            |             |            |
| Vegetable oil:1 bottle,specify bottle     | 2,135.63      |            | 1,833.94   |            |             |            |
| Wheat flour: prepacked (golden penny 2kg) | 2,434.05      |            | 2,902.89   |            |             |            |
| Yam tuber                                 | 1,155.92      | 877.96     | 892.11     | 1,015.68   | 1,732.35    | 1,124.54   |