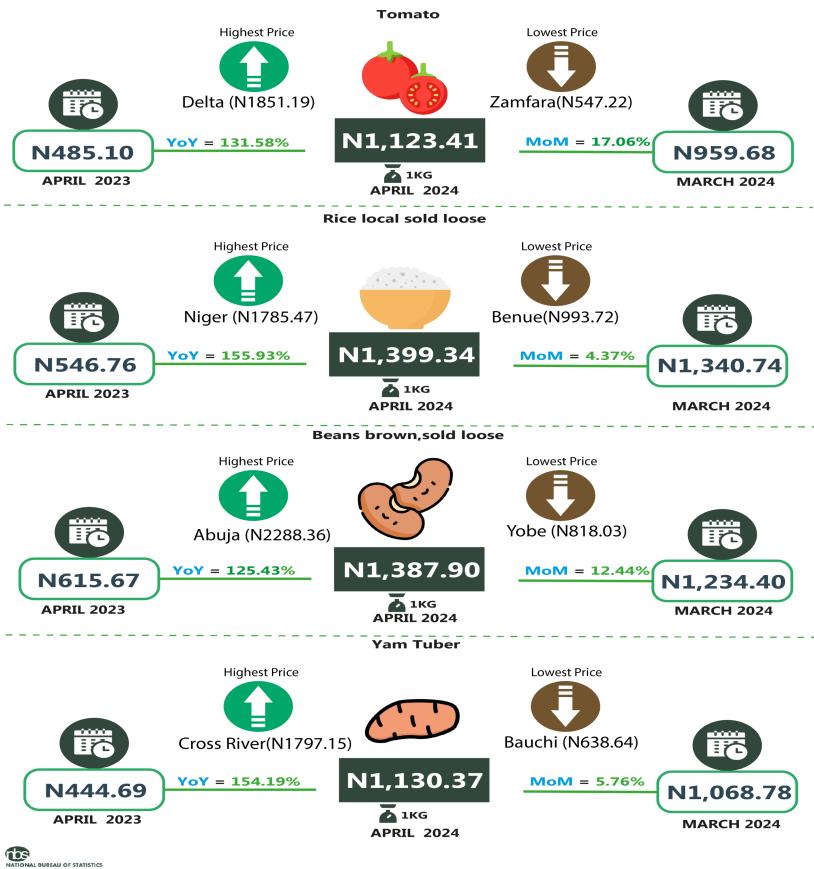

#### **EXECUTIVE SUMMARY**

Selected Food Price Watch for April 2024 shows that the average price of 1kg Rice local sold loose stood at N1,399.34. This indicates a rise of 155.93% in price on a year-on-year basis from 546.76 recorded in April 2023 and 3.47% rise in price on a month-on-month basis from N1,340.74 in March 2024. The average price of 1kg of Garri white, sold loose increased by 134.98% on a year-on-year basis from N 362.50 in April of last year (2023) to N 851.81 in April 2024. On a month-on-month basis, the average price of this item increased by 13.59% from N749.89 in March 2024. The average price of 1kg of Tomato rose by 131.58% on a year-on-year basis from N485.10 in April 2023 to N1,123.41 in April 2024. On a month-on-month basis, it increased by 17.06% from N959.68 in March 2024.

Furthermore, the average price of 1kg beans brown (sold loose) rose by 125.43% on a year-onyear basis from N615.67 in April 2023 to N1387.90 in April 2024, while there was an increase of 12.44% on a month-on-month basis. Also, the average price of 1kg of Yam tuber increased by 154.19% on a year-on-year basis from N444.69 in April 2023 to N1,130.37 in April 2024. On a month-on-month basis, it increased by 5.76% from N 1,068.78 in March 2024 to N 1,130.37 in April 2024.

3

The state profile analysis in April 2024 reveals that the highest average price of 1kg of Rice local sold loose was recorded in Niger state at N1,785.47 while the lowest was recorded in Benue state at N993.72. The highest average price of 1kg of Garri white, sold loose, was recorded in Bayelsa at N1,095.26 while the lowest was recorded in Benue State at N494.47. In terms of the average price of 1kg of Tomato Delta state recorded the highest price at N1,851.19, while Zamfara recorded the least price at N547.22. Abuja recorded the highest average price of 1kg beans brown (sold loose) at N2,288.36, while the lowest was reported in Yobe at N818.03.

Also, analysis by zone showed that the average price of 1kg Rice local sold loose was highest in the South-west at N1,615.21, followed by the South-south at N1,564.85, while the North-West recorded the lowest average price at N1,163.13. The average price of 1kg of Garri white was highest in the South-south and the South-west at N1,031.19 and N 982.42, respectively, while the lowest was recorded in the North-West with N 681.77. The South-south recorded the highest average price of 1kg of Tomato at N1,689.40, followed by the South-west at N1,429.06, while the lowest was recorded in the North-west with N615.54. The North-central and the South-south recorded the highest average price of 1kg of beans brown (sold loose) at N1,594.84 and N1,579.64, respectively, while the lowest was recorded in the North-west with N 966.90.