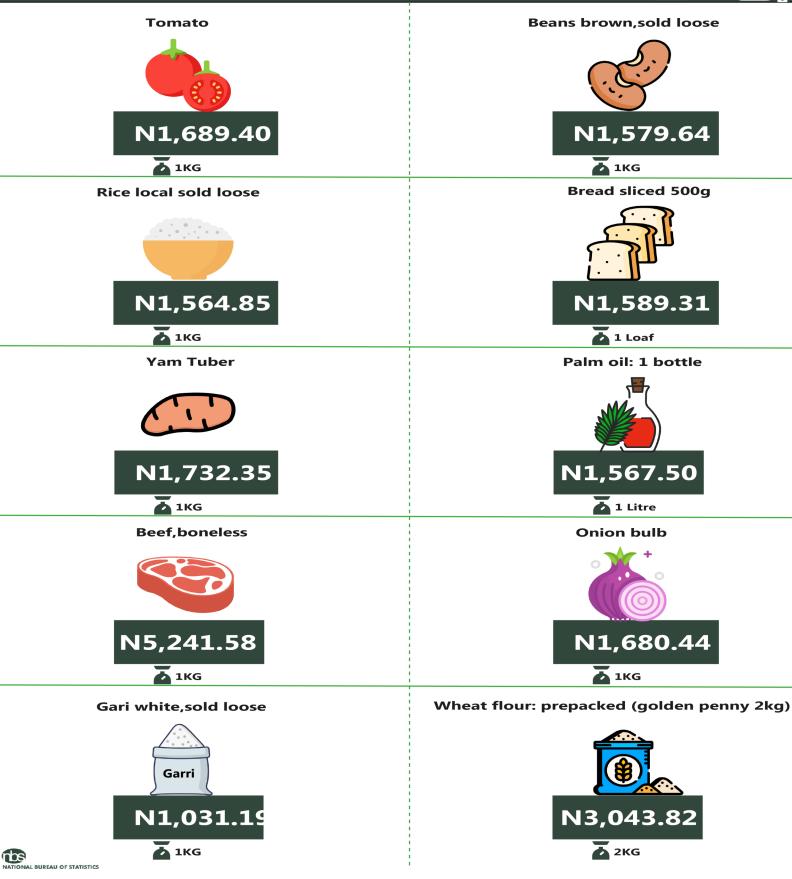

Also, analysis by zone showed that the average price of 1kg Rice local sold loose was highest in the South-west at N1,615.21, followed by the South-south at N1,564.85, while the North-West recorded the lowest average price at N1,163.13. The average price of 1kg of Garri white was highest in the South-south and the South-west at N1,031.19 and N 982.42, respectively, while the lowest was recorded in the North-West with N 681.77. The South-south recorded the highest average price of 1kg of Tomato at N1,689.40, followed by the South-west at N1,429.06, while the lowest was recorded in the North-west with N615.54. The North-central and the South-south recorded the highest average price of 1kg of beans brown (sold loose) at N1,594.84 and N1,579.64, respectively, while the lowest was recorded in the North-west with N 966.90.