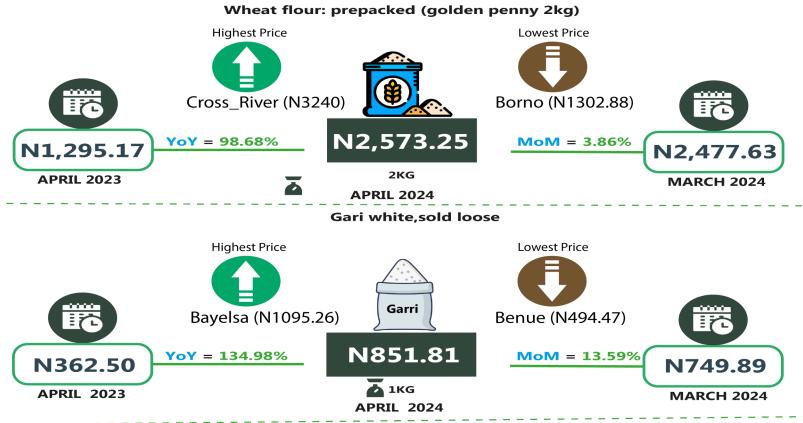

#### **EXECUTIVE SUMMARY**

Selected Food Price Watch for April 2024 shows that the average price of 1kg Rice local sold loose stood at N1,399.34. This indicates a rise of 155.93% in price on a year-on-year basis from 546.76 recorded in April 2023 and 3.47% rise in price on a month-on-month basis from N1,340.74 in March 2024. The average price of 1kg of Garri white, sold loose increased by 134.98% on a year-on-year basis from N 362.50 in April of last year (2023) to N 851.81 in April 2024. On a month-on-month basis, the average price of this item increased by 13.59% from N749.89 in March 2024. The average price of 1kg of Tomato rose by 131.58% on a year-on-year basis from N485.10 in April 2023 to N1,123.41 in April 2024. On a month-on-month basis, it increased by 17.06% from N959.68 in March 2024.

3

The state profile analysis in April 2024 reveals that the highest average price of 1kg of Rice local sold loose was recorded in Niger state at N1,785.47 while the lowest was recorded in Benue state at N993.72. The highest average price of 1kg of Garri white, sold loose, was recorded in Bayelsa at N1,095.26 while the lowest was recorded in Benue State at N494.47. In terms of the average price of 1kg of Tomato Delta state recorded the highest price at N1,851.19, while Zamfara recorded the least price at N547.22. Abuja recorded the highest average price of 1kg beans brown (sold loose) at N2,288.36, while the lowest was reported in Yobe at N818.03.