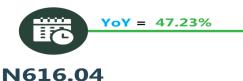

# **APPENDIX**

| Zone                                               | Average of Feb-23 | Average of Jan-24 | Average of Feb-24 | MoM     | YoY     |
|----------------------------------------------------|-------------------|-------------------|-------------------|---------|---------|
| Air fore charg for appoint                         |                   |                   |                   |         |         |
| Air fare charg.for specified routes single journey | 74558.11          | 89975.68          | 88000.00          | - 2.20  | 18.03   |
| NORTH CENTRAL                                      | 72357.14          | 84500.00          | 83028.57          |         | 14.75   |
| NORTH EAST                                         | 76350.00          | 90916.67          | 88716.67          |         | 16.20   |
| NORTH WEST                                         | 74857.14          | 90928.57          | 90500.00          |         | 20.90   |
| SOUTH EAST                                         | 75170.00          | 87500.00          | 85200.00          |         | 13.34   |
| SOUTH SOUTH                                        | 75016.67          | 91666.67          | 89833.33          |         | 19.75   |
| SOUTH WEST                                         | 74016.67          | 94683.33          | 90666.67          |         | 22.49   |
| COOTH WEST                                         | 74010.07          | 0-1000.00         | 0000.07           | 7,27    | 22.40   |
| Bus journey intercity, state                       |                   |                   |                   |         |         |
| route, charg. per per                              | 3990.70           | 7577.03           | 7002.97           | - 7.58  | 75.48   |
| NORTH CENTRAL                                      | 3900.71           | 7121.43           | 6592.86           | - 7.42  | 69.02   |
| NORTH EAST                                         | 4130.83           | 7500.00           | 6870.00           | - 8.40  | 66.31   |
| NORTH WEST                                         | 3816.71           | 7300.00           | 6977.14           | - 4.42  | 82.80   |
| SOUTH EAST                                         | 3959.80           | 8040.00           | 7170.00           | - 10.82 | 81.07   |
| SOUTH SOUTH                                        | 3919.17           | 8283.33           | 7683.33           | - 7.24  | 96.05   |
| SOUTH WEST                                         | 4255.83           | 7416.67           | 6825.00           | - 7.98  | 60.37   |
| Bus journey within city , per                      |                   |                   |                   |         |         |
| drop constant rou                                  | 647.54            | 963.38            | 951.76            | - 1.21  | 46.98   |
| NORTH CENTRAL                                      | 639.35            | 962.86            | 943.57            | - 2.00  | 47.58   |
| NORTH EAST                                         | 698.33            | 996.67            | 954.17            | - 4.26  | 36.63   |
| NORTH WEST                                         | 648.57            | 957.14            | 944.29            | - 1.34  | 45.59   |
| SOUTH EAST                                         | 616.04            | 900.00            | 907.00            | 0.78    | 47.23   |
| SOUTH SOUTH                                        | 660.58            | 1015.83           | 990.00            | - 2.54  | 49.87   |
| SOUTH WEST                                         | 618.33            | 938.33            | 966.67            | 3.02    | 56.33   |
| Journey by motorcycle (okada)                      |                   |                   |                   |         |         |
| per drop                                           | 461.28            | 456.22            | 467.84            | 2.55    | 1.42    |
| NORTH CENTRAL                                      | 528.17            | 452.86            | 465.00            | 2.68    | - 11.96 |
| NORTH EAST                                         | 515.83            | 491.67            | 503.33            | 2.37    | - 2.42  |
| NORTH WEST                                         | 332.86            | 392.14            | 419.29            | 6.92    | 25.97   |
| SOUTH EAST                                         | 481.42            | 454.00            | 447.00            | - 1.54  | - 7.15  |
| SOUTH SOUTH                                        | 404.67            | 430.00            | 436.67            | 1.55    | 7.91    |
| SOUTH WEST                                         | 518.35            | 527.50            | 540.83            | 2.53    | 4.34    |
| Water transport : water way                        |                   |                   |                   |         |         |
| passenger transportat                              | 1029.47           | 1402.84           | 1395.81           | - 0.50  | 35.58   |
| NORTH CENTRAL                                      | 768.57            | 1013.57           | 1007.14           | - 0.63  | 31.04   |
| NORTH EAST                                         | 656.67            | 776.67            | 780.00            | 0.43    | 18.78   |
| NORTH WEST                                         | 716.43            | 821.43            | 845.71            | 2.96    | 18.05   |
| SOUTH EAST                                         | 700.10            | 930.00            | 933.00            | 0.32    | 33.27   |
| SOUTH SOUTH                                        | 2425.83           | 3583.33           | 3505.00           | - 2.19  | 44.49   |
| SOUTH WEST                                         | 950.00            | 1375.00           | 1383.33           | 0.61    | 45.61   |