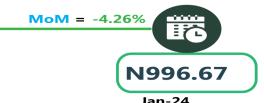

### **BUS JOURNEY WITHIN CITY, PER DROP CONSTANT ROUTE**

YoY = 36.63%

N698.33

Feb-23