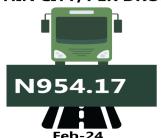

### **BUS JOURNEY WITHIN CITY, PER DROP CONSTANT ROUTE**

YoY = 36.63%

N698.33

Feb-23