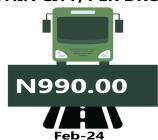

For Analysis by zone in February 2024, transport fares of bus journeys within the city recorded the highest in the South-South with N990.00, followed by the South-West with N966.67, while the South-East recorded the least with N907.00. In terms of bus journey intercity, the South-South had the highest fare with N7,683.33 followed by the South-East with N7,170.00, while North-Central recorded the least with N6,592.86.

### **BUS JOURNEY WITHIN CITY, PER DROP CONSTANT ROUTE**

YoY = 49.87%

N660.58

Feb-23