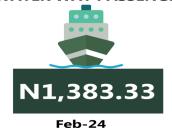

The South -South zone had the highest fare on water transport with N3,505.00, followed by the South-West with N1,383.33, while the North-East had the least with N780.00.

Average Transport Fare Across States
-Bus Journey Within City , Per Drop Constant Route

### WATER TRANSPORT: WATER WAY PASSENGER TRANSPORTATION

**YoY** =45.61%

N950.00

Feb-23

MoM = 0.61%

N1,375.00

Average Transport Fare by Categories SOUTH SOUTH