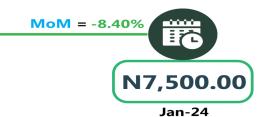

### **BUS JOURNEY INTERCITY, STATE ROUTE, CHARGE PER PERSON**

**YoY** = 69.02%

N3,900.71

Feb-23

Feb-24

Jan-24

### **BUS JOURNEY INTERCITY, STATE ROUTE, CHARGE PER PERSON**

YoY = 60.37%

N4,255.83

Feb-23

Feb-24

MoM = -7.98%

N7,416.67

Jan-24