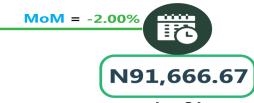

### **BUS JOURNEY WITHIN CITY, PER DROP CONSTANT ROUTE**

YoY = 49.87%

N660.58

Feb-23