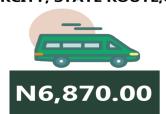

### **BUS JOURNEY INTERCITY, STATE ROUTE, CHARGE PER PERSON**

YoY = 66.31%

N4,130.83

Feb-23

Feb-24

YoY = 16.20%

N76,350.00

Feb-23