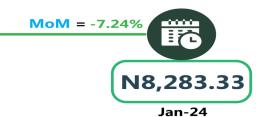

### **BUS JOURNEY INTERCITY, STATE ROUTE, CHARGE PER PERSON**

YoY = 96.05%

N3,919.17

Feb-23

Feb-24