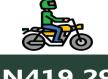

Air transportation in February 2024, the South-West recorded the highest fare with N90,666.67, followed by the North-West with N90,500.00. while the North-Central had the least with N83,028.57.

Also, commuters on a motorcycle (Okada) paid the highest fare in the South-West with N540.83 and North-East with N503.33, while the North-West recorded the least with N419.29.

### **JOURNEY BY MOTORCYCLE (OKADA) PER DROP**

YoY = 25.97%

N332.86

Feb-23

N419.29

Feb-24

Jan-24