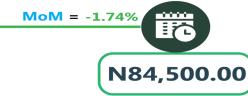

### AIR FARE CHARGE FOR SPECIFIED ROUTES SINGLE JOURNEY

**YoY** = **14.75**%

N72,357.14

Feb-23

N83,028.57

Feb-24

Jan-24

# **APPENDIX**

| Zone                                               | Average of Feb-23 | Average of Jan-24 | Average of Feb-24 | MoM     | YoY     |
|----------------------------------------------------|-------------------|-------------------|-------------------|---------|---------|
| Air fore charg for appoint                         |                   |                   |                   |         |         |
| Air fare charg.for specified routes single journey | 74558.11          | 89975.68          | 88000.00          | - 2.20  | 18.03   |
| NORTH CENTRAL                                      | 72357.14          | 84500.00          | 83028.57          |         | 14.75   |
| NORTH EAST                                         | 76350.00          | 90916.67          | 88716.67          |         | 16.20   |
| NORTH WEST                                         | 74857.14          | 90928.57          | 90500.00          |         | 20.90   |
| SOUTH EAST                                         | 75170.00          | 87500.00          | 85200.00          |         | 13.34   |
| SOUTH SOUTH                                        | 75016.67          | 91666.67          | 89833.33          |         | 19.75   |
| SOUTH WEST                                         | 74016.67          | 94683.33          | 90666.67          |         | 22.49   |
| COOTH WEST                                         | 74010.07          | 0-1000.00         | 0000.07           | 7,27    | 22.40   |
| Bus journey intercity, state                       |                   |                   |                   |         |         |
| route, charg. per per                              | 3990.70           | 7577.03           | 7002.97           | - 7.58  | 75.48   |
| NORTH CENTRAL                                      | 3900.71           | 7121.43           | 6592.86           | - 7.42  | 69.02   |
| NORTH EAST                                         | 4130.83           | 7500.00           | 6870.00           | - 8.40  | 66.31   |
| NORTH WEST                                         | 3816.71           | 7300.00           | 6977.14           | - 4.42  | 82.80   |
| SOUTH EAST                                         | 3959.80           | 8040.00           | 7170.00           | - 10.82 | 81.07   |
| SOUTH SOUTH                                        | 3919.17           | 8283.33           | 7683.33           | - 7.24  | 96.05   |
| SOUTH WEST                                         | 4255.83           | 7416.67           | 6825.00           | - 7.98  | 60.37   |
| Bus journey within city , per                      |                   |                   |                   |         |         |
| drop constant rou                                  | 647.54            | 963.38            | 951.76            | - 1.21  | 46.98   |
| NORTH CENTRAL                                      | 639.35            | 962.86            | 943.57            | - 2.00  | 47.58   |
| NORTH EAST                                         | 698.33            | 996.67            | 954.17            | - 4.26  | 36.63   |
| NORTH WEST                                         | 648.57            | 957.14            | 944.29            | - 1.34  | 45.59   |
| SOUTH EAST                                         | 616.04            | 900.00            | 907.00            | 0.78    | 47.23   |
| SOUTH SOUTH                                        | 660.58            | 1015.83           | 990.00            | - 2.54  | 49.87   |
| SOUTH WEST                                         | 618.33            | 938.33            | 966.67            | 3.02    | 56.33   |
| Journey by motorcycle (okada)                      |                   |                   |                   |         |         |
| per drop                                           | 461.28            | 456.22            | 467.84            | 2.55    | 1.42    |
| NORTH CENTRAL                                      | 528.17            | 452.86            | 465.00            | 2.68    | - 11.96 |
| NORTH EAST                                         | 515.83            | 491.67            | 503.33            | 2.37    | - 2.42  |
| NORTH WEST                                         | 332.86            | 392.14            | 419.29            | 6.92    | 25.97   |
| SOUTH EAST                                         | 481.42            | 454.00            | 447.00            | - 1.54  | - 7.15  |
| SOUTH SOUTH                                        | 404.67            | 430.00            | 436.67            | 1.55    | 7.91    |
| SOUTH WEST                                         | 518.35            | 527.50            | 540.83            | 2.53    | 4.34    |
| Water transport : water way                        |                   |                   |                   |         |         |
| passenger transportat                              | 1029.47           | 1402.84           | 1395.81           | - 0.50  | 35.58   |
| NORTH CENTRAL                                      | 768.57            | 1013.57           | 1007.14           | - 0.63  | 31.04   |
| NORTH EAST                                         | 656.67            | 776.67            | 780.00            | 0.43    | 18.78   |
| NORTH WEST                                         | 716.43            | 821.43            | 845.71            | 2.96    | 18.05   |
| SOUTH EAST                                         | 700.10            | 930.00            | 933.00            | 0.32    | 33.27   |
| SOUTH SOUTH                                        | 2425.83           | 3583.33           | 3505.00           | - 2.19  | 44.49   |
| SOUTH WEST                                         | 950.00            | 1375.00           | 1383.33           | 0.61    | 45.61   |