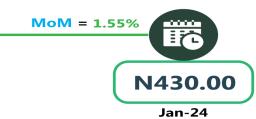

The average fare paid by commuters for bus journeys within the city per drop declined to 1.21% from N963.38 in January 2024 to N951.76 in February 2024. On a year-on-year basis, it rose by 46.98% from N647.54 in February 2023.