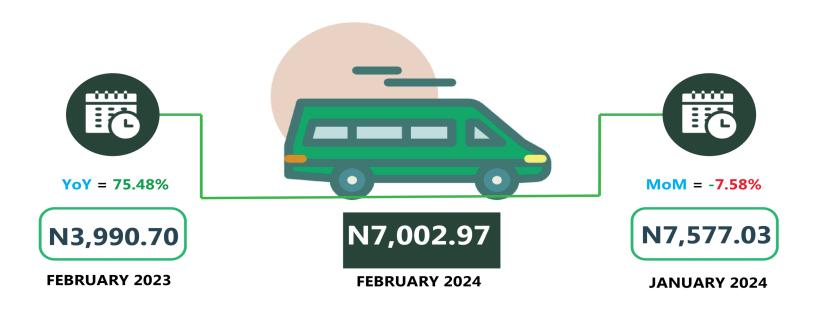

In another category, the average fare paid by commuters for bus journey intercity per drop was N7,002.97 in February 2024, indicating a decline of 7.58% on a month-on-month basis compared to N7,577.03 in January 2024. On a year-on-year basis, the fare rose by 75.48% from N3,999.70 in February 2023.