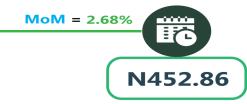

### **JOURNEY BY MOTORCYCLE (OKADA) PER DROP**

**YoY = -11.96%** 

N528.17

Feb-23

N465.00

Feb-24

Jan-24

# **APPENDIX**

| Zone                                               | Average of Feb-23 | Average of Jan-24 | Average of Feb-24 | MoM     | YoY     |
|----------------------------------------------------|-------------------|-------------------|-------------------|---------|---------|
| Air fore charg for appoint                         |                   |                   |                   |         |         |
| Air fare charg.for specified routes single journey | 74558.11          | 89975.68          | 88000.00          | - 2.20  | 18.03   |
| NORTH CENTRAL                                      | 72357.14          | 84500.00          | 83028.57          |         | 14.75   |
| NORTH EAST                                         | 76350.00          | 90916.67          | 88716.67          |         | 16.20   |
| NORTH WEST                                         | 74857.14          | 90928.57          | 90500.00          |         | 20.90   |
| SOUTH EAST                                         | 75170.00          | 87500.00          | 85200.00          |         | 13.34   |
| SOUTH SOUTH                                        | 75016.67          | 91666.67          | 89833.33          |         | 19.75   |
| SOUTH WEST                                         | 74016.67          | 94683.33          | 90666.67          |         | 22.49   |
| COOTH WEST                                         | 74010.07          | 0-1000.00         | 0000.07           | 7,27    | 22.40   |
| Bus journey intercity, state                       |                   |                   |                   |         |         |
| route, charg. per per                              | 3990.70           | 7577.03           | 7002.97           | - 7.58  | 75.48   |
| NORTH CENTRAL                                      | 3900.71           | 7121.43           | 6592.86           | - 7.42  | 69.02   |
| NORTH EAST                                         | 4130.83           | 7500.00           | 6870.00           | - 8.40  | 66.31   |
| NORTH WEST                                         | 3816.71           | 7300.00           | 6977.14           | - 4.42  | 82.80   |
| SOUTH EAST                                         | 3959.80           | 8040.00           | 7170.00           | - 10.82 | 81.07   |
| SOUTH SOUTH                                        | 3919.17           | 8283.33           | 7683.33           | - 7.24  | 96.05   |
| SOUTH WEST                                         | 4255.83           | 7416.67           | 6825.00           | - 7.98  | 60.37   |
| Bus journey within city , per                      |                   |                   |                   |         |         |
| drop constant rou                                  | 647.54            | 963.38            | 951.76            | - 1.21  | 46.98   |
| NORTH CENTRAL                                      | 639.35            | 962.86            | 943.57            | - 2.00  | 47.58   |
| NORTH EAST                                         | 698.33            | 996.67            | 954.17            | - 4.26  | 36.63   |
| NORTH WEST                                         | 648.57            | 957.14            | 944.29            | - 1.34  | 45.59   |
| SOUTH EAST                                         | 616.04            | 900.00            | 907.00            | 0.78    | 47.23   |
| SOUTH SOUTH                                        | 660.58            | 1015.83           | 990.00            | - 2.54  | 49.87   |
| SOUTH WEST                                         | 618.33            | 938.33            | 966.67            | 3.02    | 56.33   |
| Journey by motorcycle (okada)                      |                   |                   |                   |         |         |
| per drop                                           | 461.28            | 456.22            | 467.84            | 2.55    | 1.42    |
| NORTH CENTRAL                                      | 528.17            | 452.86            | 465.00            | 2.68    | - 11.96 |
| NORTH EAST                                         | 515.83            | 491.67            | 503.33            | 2.37    | - 2.42  |
| NORTH WEST                                         | 332.86            | 392.14            | 419.29            | 6.92    | 25.97   |
| SOUTH EAST                                         | 481.42            | 454.00            | 447.00            | - 1.54  | - 7.15  |
| SOUTH SOUTH                                        | 404.67            | 430.00            | 436.67            | 1.55    | 7.91    |
| SOUTH WEST                                         | 518.35            | 527.50            | 540.83            | 2.53    | 4.34    |
| Water transport : water way                        |                   |                   |                   |         |         |
| passenger transportat                              | 1029.47           | 1402.84           | 1395.81           | - 0.50  | 35.58   |
| NORTH CENTRAL                                      | 768.57            | 1013.57           | 1007.14           | - 0.63  | 31.04   |
| NORTH EAST                                         | 656.67            | 776.67            | 780.00            | 0.43    | 18.78   |
| NORTH WEST                                         | 716.43            | 821.43            | 845.71            | 2.96    | 18.05   |
| SOUTH EAST                                         | 700.10            | 930.00            | 933.00            | 0.32    | 33.27   |
| SOUTH SOUTH                                        | 2425.83           | 3583.33           | 3505.00           | - 2.19  | 44.49   |
| SOUTH WEST                                         | 950.00            | 1375.00           | 1383.33           | 0.61    | 45.61   |