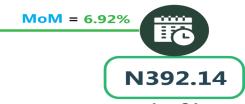

### **JOURNEY BY MOTORCYCLE (OKADA) PER DROP**

YoY = 25.97%

N332.86

Feb-23

N419.29

Feb-24

Jan-24