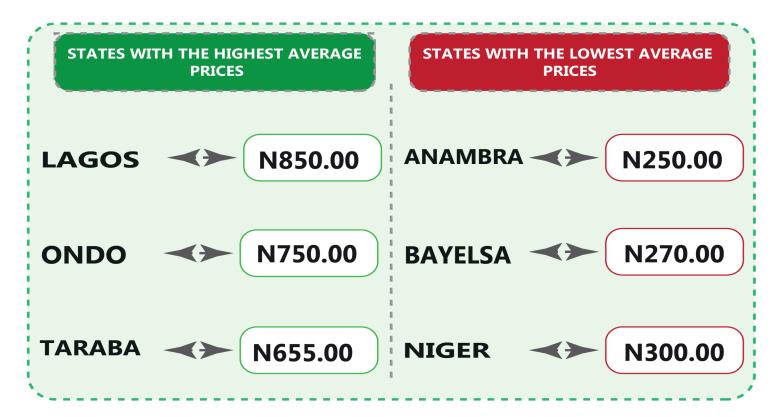

On state profile analysis, for intercity bus travel (state route charged per person fare), the highest fare was recorded in Akwa-Ibom and Anambra with N9,000.00, followed by Abuja with N8,050.00. The least fare was recorded in Kwara with N5,000.00, followed by Ebonyi with N5,700.00. Taraba state recorded the highest bus journey within the city (per drop constant route) in February 2024 with N1,400.00 followed by Ondo with N1,200.00. On the other hand, Abia recorded the least with N500.00, followed by Adamawa with N585.00. Similarly, Rivers recorded the highest air transport charges (for specified routes single journeys) with N100,000.00, followed by Kano with N96,000.00. Conversely, Abia recorded the least fare with N70,000.00, followed by Abuja and Kogi with N80,000.00. Also, Lagos State had the highest motorcycle transport fare in February 2024 with N850.00, followed by Ondo with N750.00. The least fare was recorded in Anambra with N250.00, while Bayelsa followed with N270.00. Similarly, water transport fare was highest in Bayelsa with N4,500.00, followed by Delta and Rivers with N4,100.00, while the least fare was recorded in Borno with N430.00, followed by Gombe with N570.00.