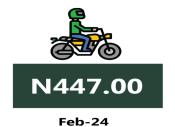

### **JOURNEY BY MOTORCYCLE (OKADA) PER DROP**

# **APPENDIX**

| Zone                                               | Average of Feb-23 | Average of Jan-24 | Average of Feb-24 | MoM     | YoY     |
|----------------------------------------------------|-------------------|-------------------|-------------------|---------|---------|
| Air fore charg for appoint                         |                   |                   |                   |         |         |
| Air fare charg.for specified routes single journey | 74558.11          | 89975.68          | 88000.00          | - 2.20  | 18.03   |
| NORTH CENTRAL                                      | 72357.14          | 84500.00          | 83028.57          |         | 14.75   |
| NORTH EAST                                         | 76350.00          | 90916.67          | 88716.67          |         | 16.20   |
| NORTH WEST                                         | 74857.14          | 90928.57          | 90500.00          |         | 20.90   |
| SOUTH EAST                                         | 75170.00          | 87500.00          | 85200.00          |         | 13.34   |
| SOUTH SOUTH                                        | 75016.67          | 91666.67          | 89833.33          |         | 19.75   |
| SOUTH WEST                                         | 74016.67          | 94683.33          | 90666.67          |         | 22.49   |
| COOTH WEST                                         | 74010.07          | 0-1000.00         | 0000.07           | 7,27    | 22.40   |
| Bus journey intercity, state                       |                   |                   |                   |         |         |
| route, charg. per per                              | 3990.70           | 7577.03           | 7002.97           | - 7.58  | 75.48   |
| NORTH CENTRAL                                      | 3900.71           | 7121.43           | 6592.86           | - 7.42  | 69.02   |
| NORTH EAST                                         | 4130.83           | 7500.00           | 6870.00           | - 8.40  | 66.31   |
| NORTH WEST                                         | 3816.71           | 7300.00           | 6977.14           | - 4.42  | 82.80   |
| SOUTH EAST                                         | 3959.80           | 8040.00           | 7170.00           | - 10.82 | 81.07   |
| SOUTH SOUTH                                        | 3919.17           | 8283.33           | 7683.33           | - 7.24  | 96.05   |
| SOUTH WEST                                         | 4255.83           | 7416.67           | 6825.00           | - 7.98  | 60.37   |
| Bus journey within city , per                      |                   |                   |                   |         |         |
| drop constant rou                                  | 647.54            | 963.38            | 951.76            | - 1.21  | 46.98   |
| NORTH CENTRAL                                      | 639.35            | 962.86            | 943.57            | - 2.00  | 47.58   |
| NORTH EAST                                         | 698.33            | 996.67            | 954.17            | - 4.26  | 36.63   |
| NORTH WEST                                         | 648.57            | 957.14            | 944.29            | - 1.34  | 45.59   |
| SOUTH EAST                                         | 616.04            | 900.00            | 907.00            | 0.78    | 47.23   |
| SOUTH SOUTH                                        | 660.58            | 1015.83           | 990.00            | - 2.54  | 49.87   |
| SOUTH WEST                                         | 618.33            | 938.33            | 966.67            | 3.02    | 56.33   |
| Journey by motorcycle (okada)                      |                   |                   |                   |         |         |
| per drop                                           | 461.28            | 456.22            | 467.84            | 2.55    | 1.42    |
| NORTH CENTRAL                                      | 528.17            | 452.86            | 465.00            | 2.68    | - 11.96 |
| NORTH EAST                                         | 515.83            | 491.67            | 503.33            | 2.37    | - 2.42  |
| NORTH WEST                                         | 332.86            | 392.14            | 419.29            | 6.92    | 25.97   |
| SOUTH EAST                                         | 481.42            | 454.00            | 447.00            | - 1.54  | - 7.15  |
| SOUTH SOUTH                                        | 404.67            | 430.00            | 436.67            | 1.55    | 7.91    |
| SOUTH WEST                                         | 518.35            | 527.50            | 540.83            | 2.53    | 4.34    |
| Water transport : water way                        |                   |                   |                   |         |         |
| passenger transportat                              | 1029.47           | 1402.84           | 1395.81           | - 0.50  | 35.58   |
| NORTH CENTRAL                                      | 768.57            | 1013.57           | 1007.14           | - 0.63  | 31.04   |
| NORTH EAST                                         | 656.67            | 776.67            | 780.00            | 0.43    | 18.78   |
| NORTH WEST                                         | 716.43            | 821.43            | 845.71            | 2.96    | 18.05   |
| SOUTH EAST                                         | 700.10            | 930.00            | 933.00            | 0.32    | 33.27   |
| SOUTH SOUTH                                        | 2425.83           | 3583.33           | 3505.00           | - 2.19  | 44.49   |
| SOUTH WEST                                         | 950.00            | 1375.00           | 1383.33           | 0.61    | 45.61   |