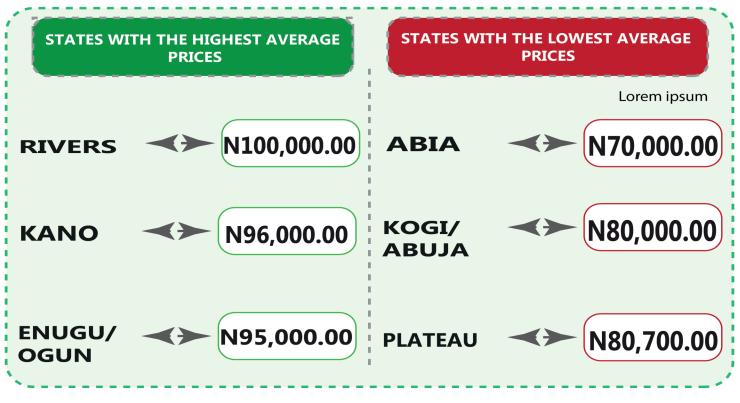

On state profile analysis, for intercity bus travel (state route charged per person fare), the highest fare was recorded in Akwa-Ibom and Anambra with N9,000.00, followed by Abuja with N8,050.00. The least fare was recorded in Kwara with N5,000.00, followed by Ebonyi with N5,700.00. Taraba state recorded the highest bus journey within the city (per drop constant route) in February 2024 with N1,400.00 followed by Ondo with N1,200.00. On the other hand, Abia recorded the least with N500.00, followed by Adamawa with N585.00. Similarly, Rivers recorded the highest air transport charges (for specified routes single journeys) with N100,000.00, followed by Kano with N96,000.00. Conversely, Abia recorded the least fare with N70,000.00, followed by Abuja and Kogi with N80,000.00. Also, Lagos State had the highest motorcycle transport fare in February 2024 with N850.00, followed by Ondo with N750.00. The least fare was recorded in Anambra with N250.00, while Bayelsa followed with N270.00. Similarly, water transport fare was highest in Bayelsa with N4,500.00, followed by Delta and Rivers with N4,100.00, while the least fare was recorded in Borno with N430.00, followed by Gombe with N570.00.