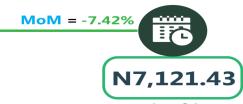

### **BUS JOURNEY INTERCITY, STATE ROUTE, CHARGE PER PERSON**

**YoY** = 69.02%

N3,900.71

Feb-23

Feb-24

Jan-24

# **APPENDIX**

| Zone                                               | Average of Feb-23 | Average of Jan-24 | Average of Feb-24 | MoM     | YoY     |
|----------------------------------------------------|-------------------|-------------------|-------------------|---------|---------|
| Air fore charg for appoint                         |                   |                   |                   |         |         |
| Air fare charg.for specified routes single journey | 74558.11          | 89975.68          | 88000.00          | - 2.20  | 18.03   |
| NORTH CENTRAL                                      | 72357.14          | 84500.00          | 83028.57          |         | 14.75   |
| NORTH EAST                                         | 76350.00          | 90916.67          | 88716.67          |         | 16.20   |
| NORTH WEST                                         | 74857.14          | 90928.57          | 90500.00          |         | 20.90   |
| SOUTH EAST                                         | 75170.00          | 87500.00          | 85200.00          |         | 13.34   |
| SOUTH SOUTH                                        | 75016.67          | 91666.67          | 89833.33          |         | 19.75   |
| SOUTH WEST                                         | 74016.67          | 94683.33          | 90666.67          |         | 22.49   |
| COOTH WEST                                         | 74010.07          | 0-1000.00         | 0000.07           | 7,27    | 22.40   |
| Bus journey intercity, state                       |                   |                   |                   |         |         |
| route, charg. per per                              | 3990.70           | 7577.03           | 7002.97           | - 7.58  | 75.48   |
| NORTH CENTRAL                                      | 3900.71           | 7121.43           | 6592.86           | - 7.42  | 69.02   |
| NORTH EAST                                         | 4130.83           | 7500.00           | 6870.00           | - 8.40  | 66.31   |
| NORTH WEST                                         | 3816.71           | 7300.00           | 6977.14           | - 4.42  | 82.80   |
| SOUTH EAST                                         | 3959.80           | 8040.00           | 7170.00           | - 10.82 | 81.07   |
| SOUTH SOUTH                                        | 3919.17           | 8283.33           | 7683.33           | - 7.24  | 96.05   |
| SOUTH WEST                                         | 4255.83           | 7416.67           | 6825.00           | - 7.98  | 60.37   |
| Bus journey within city , per                      |                   |                   |                   |         |         |
| drop constant rou                                  | 647.54            | 963.38            | 951.76            | - 1.21  | 46.98   |
| NORTH CENTRAL                                      | 639.35            | 962.86            | 943.57            | - 2.00  | 47.58   |
| NORTH EAST                                         | 698.33            | 996.67            | 954.17            | - 4.26  | 36.63   |
| NORTH WEST                                         | 648.57            | 957.14            | 944.29            | - 1.34  | 45.59   |
| SOUTH EAST                                         | 616.04            | 900.00            | 907.00            | 0.78    | 47.23   |
| SOUTH SOUTH                                        | 660.58            | 1015.83           | 990.00            | - 2.54  | 49.87   |
| SOUTH WEST                                         | 618.33            | 938.33            | 966.67            | 3.02    | 56.33   |
| Journey by motorcycle (okada)                      |                   |                   |                   |         |         |
| per drop                                           | 461.28            | 456.22            | 467.84            | 2.55    | 1.42    |
| NORTH CENTRAL                                      | 528.17            | 452.86            | 465.00            | 2.68    | - 11.96 |
| NORTH EAST                                         | 515.83            | 491.67            | 503.33            | 2.37    | - 2.42  |
| NORTH WEST                                         | 332.86            | 392.14            | 419.29            | 6.92    | 25.97   |
| SOUTH EAST                                         | 481.42            | 454.00            | 447.00            | - 1.54  | - 7.15  |
| SOUTH SOUTH                                        | 404.67            | 430.00            | 436.67            | 1.55    | 7.91    |
| SOUTH WEST                                         | 518.35            | 527.50            | 540.83            | 2.53    | 4.34    |
| Water transport : water way                        |                   |                   |                   |         |         |
| passenger transportat                              | 1029.47           | 1402.84           | 1395.81           | - 0.50  | 35.58   |
| NORTH CENTRAL                                      | 768.57            | 1013.57           | 1007.14           | - 0.63  | 31.04   |
| NORTH EAST                                         | 656.67            | 776.67            | 780.00            | 0.43    | 18.78   |
| NORTH WEST                                         | 716.43            | 821.43            | 845.71            | 2.96    | 18.05   |
| SOUTH EAST                                         | 700.10            | 930.00            | 933.00            | 0.32    | 33.27   |
| SOUTH SOUTH                                        | 2425.83           | 3583.33           | 3505.00           | - 2.19  | 44.49   |
| SOUTH WEST                                         | 950.00            | 1375.00           | 1383.33           | 0.61    | 45.61   |