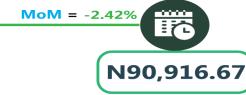

### **BUS JOURNEY INTERCITY, STATE ROUTE, CHARGE PER PERSON**

YoY = 66.31%

N4,130.83

Feb-23

Feb-24

YoY = 16.20%

N76,350.00

Feb-23

AIR FARE CHARGE FOR SPECIFIED ROUTES SINGLE JOURNEY

N88,716.67

Feb-24