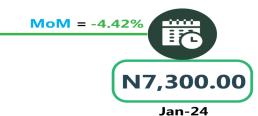

### **BUS JOURNEY INTERCITY, STATE ROUTE, CHARGE PER PERSON**

**YoY** = 69.02%

N3,900.71

Feb-23

Feb-24

Jan-24

### **BUS JOURNEY INTERCITY, STATE ROUTE, CHARGE PER PERSON**

YoY = 60.37%

N4,255.83

Feb-23

Feb-24

MoM = -7.98%

N7,416.67

Jan-24