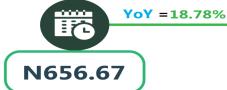

### WATER TRANSPORT: WATER WAY PASSENGER TRANSPORTATION

Feb-23

N780.00 Feb-24

MoM = 0.43%N776.67

Average Transport Fare by Categories NORTH WEST