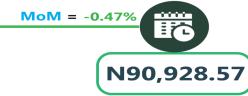

### **BUS JOURNEY WITHIN CITY, PER DROP CONSTANT ROUTE**

N648.57

Feb-23

**BUS JOURNEY INTERCITY, STATE ROUTE, CHARGE PER PERSON** 

Feb-23

Feb-24

AIR FARE CHARGE FOR SPECIFIED ROUTES SINGLE JOURNEY

**YoY** = 20.90%

N74,857.14

Feb-23

N90,500.00

Feb-24

Jan-24