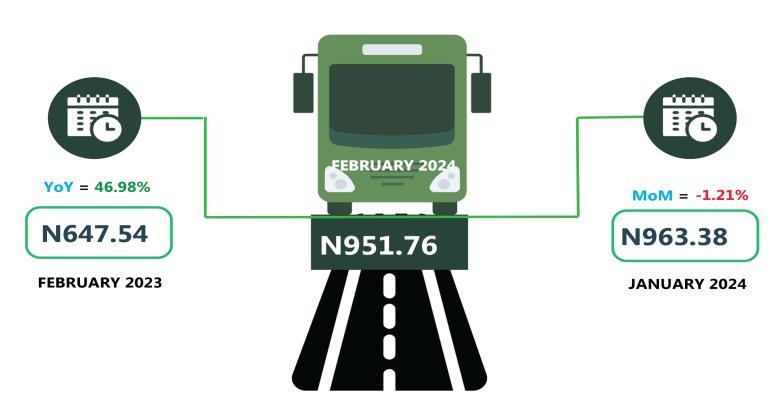

The average fare paid by commuters for bus journeys within the city per drop declined to 1.21% from N963.38 in January 2024 to N951.76 in February 2024. On a year-on-year basis, it rose by 46.98% from N647.54 in February 2023.