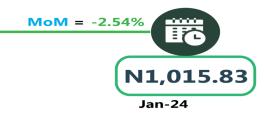

### **BUS JOURNEY WITHIN CITY, PER DROP CONSTANT ROUTE**

YoY = 49.87%

N660.58

Feb-23