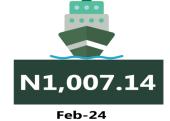

### WATER TRANSPORT: WATER WAY PASSENGER TRANSPORTATION

**YoY** = **31.0**4%

N768.57

Feb-23

MoM = -0.63%

N1,013.57

Average Transport Fare by Categories **NORTH EAST** 