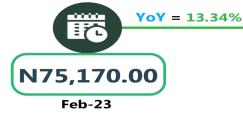

In air travel, the average fare paid by air passengers for specified routes single journey was N88,000.00 in February 2024, showing a decrease of 2.20% compared to the previous month (January 2024). On a year-on-year basis, the fare rose by 18.03% from N74,558.11 in February 2023.

### AIR FARE CHARGE FOR SPECIFIED ROUTES SINGLE JOURNEY

**YoY** = **14.75**%

N72,357.14

Feb-23

N83,028.57

Feb-24

Jan-24