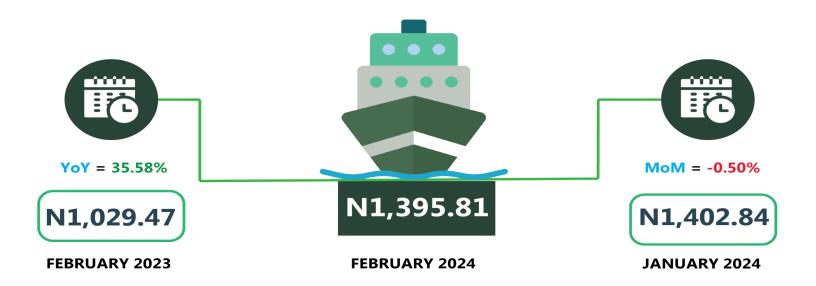

For water transport (waterway passenger transportation), the average fare paid in February 2024 declined to N1,395.81 from N1,402.84 which indicates a decline of 0.50% on a month-on-month. On a year-on-year basis, it increased by 35.58% from N1,029.47 in February 2023.