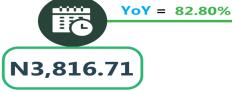

### **BUS JOURNEY INTERCITY, STATE ROUTE, CHARGE PER PERSON**

**YoY** = 69.02%

N3,900.71

Feb-23

Feb-24

Jan-24

# **APPENDIX**

| Zone                                               | Average of Feb-23 | Average of Jan-24 | Average of Feb-24 | MoM     | YoY     |
|----------------------------------------------------|-------------------|-------------------|-------------------|---------|---------|
| Air fore charg for appoint                         |                   |                   |                   |         |         |
| Air fare charg.for specified routes single journey | 74558.11          | 89975.68          | 88000.00          | - 2.20  | 18.03   |
| NORTH CENTRAL                                      | 72357.14          | 84500.00          | 83028.57          |         | 14.75   |
| NORTH EAST                                         | 76350.00          | 90916.67          | 88716.67          |         | 16.20   |
| NORTH WEST                                         | 74857.14          | 90928.57          | 90500.00          |         | 20.90   |
| SOUTH EAST                                         | 75170.00          | 87500.00          | 85200.00          |         | 13.34   |
| SOUTH SOUTH                                        | 75016.67          | 91666.67          | 89833.33          |         | 19.75   |
| SOUTH WEST                                         | 74016.67          | 94683.33          | 90666.67          |         | 22.49   |
| COOTH WEST                                         | 74010.07          | 0-1000.00         | 0000.07           | 7,27    | 22.40   |
| Bus journey intercity, state                       |                   |                   |                   |         |         |
| route, charg. per per                              | 3990.70           | 7577.03           | 7002.97           | - 7.58  | 75.48   |
| NORTH CENTRAL                                      | 3900.71           | 7121.43           | 6592.86           | - 7.42  | 69.02   |
| NORTH EAST                                         | 4130.83           | 7500.00           | 6870.00           | - 8.40  | 66.31   |
| NORTH WEST                                         | 3816.71           | 7300.00           | 6977.14           | - 4.42  | 82.80   |
| SOUTH EAST                                         | 3959.80           | 8040.00           | 7170.00           | - 10.82 | 81.07   |
| SOUTH SOUTH                                        | 3919.17           | 8283.33           | 7683.33           | - 7.24  | 96.05   |
| SOUTH WEST                                         | 4255.83           | 7416.67           | 6825.00           | - 7.98  | 60.37   |
| Bus journey within city , per                      |                   |                   |                   |         |         |
| drop constant rou                                  | 647.54            | 963.38            | 951.76            | - 1.21  | 46.98   |
| NORTH CENTRAL                                      | 639.35            | 962.86            | 943.57            | - 2.00  | 47.58   |
| NORTH EAST                                         | 698.33            | 996.67            | 954.17            | - 4.26  | 36.63   |
| NORTH WEST                                         | 648.57            | 957.14            | 944.29            | - 1.34  | 45.59   |
| SOUTH EAST                                         | 616.04            | 900.00            | 907.00            | 0.78    | 47.23   |
| SOUTH SOUTH                                        | 660.58            | 1015.83           | 990.00            | - 2.54  | 49.87   |
| SOUTH WEST                                         | 618.33            | 938.33            | 966.67            | 3.02    | 56.33   |
| Journey by motorcycle (okada)                      |                   |                   |                   |         |         |
| per drop                                           | 461.28            | 456.22            | 467.84            | 2.55    | 1.42    |
| NORTH CENTRAL                                      | 528.17            | 452.86            | 465.00            | 2.68    | - 11.96 |
| NORTH EAST                                         | 515.83            | 491.67            | 503.33            | 2.37    | - 2.42  |
| NORTH WEST                                         | 332.86            | 392.14            | 419.29            | 6.92    | 25.97   |
| SOUTH EAST                                         | 481.42            | 454.00            | 447.00            | - 1.54  | - 7.15  |
| SOUTH SOUTH                                        | 404.67            | 430.00            | 436.67            | 1.55    | 7.91    |
| SOUTH WEST                                         | 518.35            | 527.50            | 540.83            | 2.53    | 4.34    |
| Water transport : water way                        |                   |                   |                   |         |         |
| passenger transportat                              | 1029.47           | 1402.84           | 1395.81           | - 0.50  | 35.58   |
| NORTH CENTRAL                                      | 768.57            | 1013.57           | 1007.14           | - 0.63  | 31.04   |
| NORTH EAST                                         | 656.67            | 776.67            | 780.00            | 0.43    | 18.78   |
| NORTH WEST                                         | 716.43            | 821.43            | 845.71            | 2.96    | 18.05   |
| SOUTH EAST                                         | 700.10            | 930.00            | 933.00            | 0.32    | 33.27   |
| SOUTH SOUTH                                        | 2425.83           | 3583.33           | 3505.00           | - 2.19  | 44.49   |
| SOUTH WEST                                         | 950.00            | 1375.00           | 1383.33           | 0.61    | 45.61   |