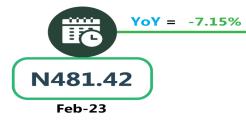

### **JOURNEY BY MOTORCYCLE (OKADA) PER DROP**

# **APPENDIX**

| Zone                                               | Average of Feb-23 | Average of Jan-24 | Average of Feb-24 | MoM     | YoY     |
|----------------------------------------------------|-------------------|-------------------|-------------------|---------|---------|
| Air fore charg for appoint                         |                   |                   |                   |         |         |
| Air fare charg.for specified routes single journey | 74558.11          | 89975.68          | 88000.00          | - 2.20  | 18.03   |
| NORTH CENTRAL                                      | 72357.14          | 84500.00          | 83028.57          |         | 14.75   |
| NORTH EAST                                         | 76350.00          | 90916.67          | 88716.67          |         | 16.20   |
| NORTH WEST                                         | 74857.14          | 90928.57          | 90500.00          |         | 20.90   |
| SOUTH EAST                                         | 75170.00          | 87500.00          | 85200.00          |         | 13.34   |
| SOUTH SOUTH                                        | 75016.67          | 91666.67          | 89833.33          |         | 19.75   |
| SOUTH WEST                                         | 74016.67          | 94683.33          | 90666.67          |         | 22.49   |
| COOTH WEST                                         | 74010.07          | 0-1000.00         | 0000.07           | 7,27    | 22.40   |
| Bus journey intercity, state                       |                   |                   |                   |         |         |
| route, charg. per per                              | 3990.70           | 7577.03           | 7002.97           | - 7.58  | 75.48   |
| NORTH CENTRAL                                      | 3900.71           | 7121.43           | 6592.86           | - 7.42  | 69.02   |
| NORTH EAST                                         | 4130.83           | 7500.00           | 6870.00           | - 8.40  | 66.31   |
| NORTH WEST                                         | 3816.71           | 7300.00           | 6977.14           | - 4.42  | 82.80   |
| SOUTH EAST                                         | 3959.80           | 8040.00           | 7170.00           | - 10.82 | 81.07   |
| SOUTH SOUTH                                        | 3919.17           | 8283.33           | 7683.33           | - 7.24  | 96.05   |
| SOUTH WEST                                         | 4255.83           | 7416.67           | 6825.00           | - 7.98  | 60.37   |
| Bus journey within city , per                      |                   |                   |                   |         |         |
| drop constant rou                                  | 647.54            | 963.38            | 951.76            | - 1.21  | 46.98   |
| NORTH CENTRAL                                      | 639.35            | 962.86            | 943.57            | - 2.00  | 47.58   |
| NORTH EAST                                         | 698.33            | 996.67            | 954.17            | - 4.26  | 36.63   |
| NORTH WEST                                         | 648.57            | 957.14            | 944.29            | - 1.34  | 45.59   |
| SOUTH EAST                                         | 616.04            | 900.00            | 907.00            | 0.78    | 47.23   |
| SOUTH SOUTH                                        | 660.58            | 1015.83           | 990.00            | - 2.54  | 49.87   |
| SOUTH WEST                                         | 618.33            | 938.33            | 966.67            | 3.02    | 56.33   |
| Journey by motorcycle (okada)                      |                   |                   |                   |         |         |
| per drop                                           | 461.28            | 456.22            | 467.84            | 2.55    | 1.42    |
| NORTH CENTRAL                                      | 528.17            | 452.86            | 465.00            | 2.68    | - 11.96 |
| NORTH EAST                                         | 515.83            | 491.67            | 503.33            | 2.37    | - 2.42  |
| NORTH WEST                                         | 332.86            | 392.14            | 419.29            | 6.92    | 25.97   |
| SOUTH EAST                                         | 481.42            | 454.00            | 447.00            | - 1.54  | - 7.15  |
| SOUTH SOUTH                                        | 404.67            | 430.00            | 436.67            | 1.55    | 7.91    |
| SOUTH WEST                                         | 518.35            | 527.50            | 540.83            | 2.53    | 4.34    |
| Water transport : water way                        |                   |                   |                   |         |         |
| passenger transportat                              | 1029.47           | 1402.84           | 1395.81           | - 0.50  | 35.58   |
| NORTH CENTRAL                                      | 768.57            | 1013.57           | 1007.14           | - 0.63  | 31.04   |
| NORTH EAST                                         | 656.67            | 776.67            | 780.00            | 0.43    | 18.78   |
| NORTH WEST                                         | 716.43            | 821.43            | 845.71            | 2.96    | 18.05   |
| SOUTH EAST                                         | 700.10            | 930.00            | 933.00            | 0.32    | 33.27   |
| SOUTH SOUTH                                        | 2425.83           | 3583.33           | 3505.00           | - 2.19  | 44.49   |
| SOUTH WEST                                         | 950.00            | 1375.00           | 1383.33           | 0.61    | 45.61   |