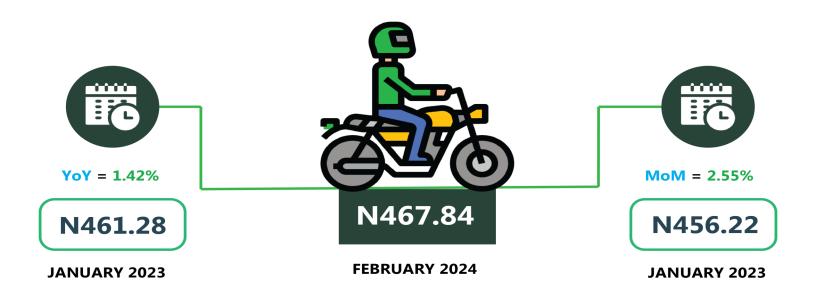

The average transport fare paid on Okada transportation was N467.84 in February 2024 increased by 2.55% compared to the value recorded in January 2024 (N456.22). On a year-on-year basis, the fare increased by 1.42% compared to February 2023 (N461.28).