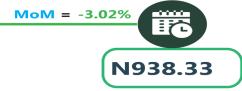

### **BUS JOURNEY WITHIN CITY, PER DROP CONSTANT ROUTE**

**YoY** = **56.33**%

N618.33

Feb-23

Jan-24

### **BUS JOURNEY INTERCITY, STATE ROUTE, CHARGE PER PERSON**

YoY = 60.37%

N4,255.83

Feb-23

Feb-24

MoM = -7.98%

N7,416.67

Jan-24