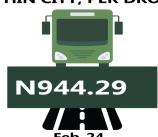

### **BUS JOURNEY WITHIN CITY, PER DROP CONSTANT ROUTE**

N648.57

Feb-23

**BUS JOURNEY INTERCITY, STATE ROUTE, CHARGE PER PERSON** 

Feb-23

Feb-24

AIR FARE CHARGE FOR SPECIFIED ROUTES SINGLE JOURNEY

**YoY** = 20.90%

# **APPENDIX**

| Zone                                               | Average of Feb-23 | Average of Jan-24 | Average of Feb-24 | MoM     | YoY     |
|----------------------------------------------------|-------------------|-------------------|-------------------|---------|---------|
| Air fore charg for appoint                         |                   |                   |                   |         |         |
| Air fare charg.for specified routes single journey | 74558.11          | 89975.68          | 88000.00          | - 2.20  | 18.03   |
| NORTH CENTRAL                                      | 72357.14          | 84500.00          | 83028.57          |         | 14.75   |
| NORTH EAST                                         | 76350.00          | 90916.67          | 88716.67          |         | 16.20   |
| NORTH WEST                                         | 74857.14          | 90928.57          | 90500.00          |         | 20.90   |
| SOUTH EAST                                         | 75170.00          | 87500.00          | 85200.00          |         | 13.34   |
| SOUTH SOUTH                                        | 75016.67          | 91666.67          | 89833.33          |         | 19.75   |
| SOUTH WEST                                         | 74016.67          | 94683.33          | 90666.67          |         | 22.49   |
| COOTH WEST                                         | 74010.07          | 0-1000.00         | 0000.07           | 7,27    | 22.40   |
| Bus journey intercity, state                       |                   |                   |                   |         |         |
| route, charg. per per                              | 3990.70           | 7577.03           | 7002.97           | - 7.58  | 75.48   |
| NORTH CENTRAL                                      | 3900.71           | 7121.43           | 6592.86           | - 7.42  | 69.02   |
| NORTH EAST                                         | 4130.83           | 7500.00           | 6870.00           | - 8.40  | 66.31   |
| NORTH WEST                                         | 3816.71           | 7300.00           | 6977.14           | - 4.42  | 82.80   |
| SOUTH EAST                                         | 3959.80           | 8040.00           | 7170.00           | - 10.82 | 81.07   |
| SOUTH SOUTH                                        | 3919.17           | 8283.33           | 7683.33           | - 7.24  | 96.05   |
| SOUTH WEST                                         | 4255.83           | 7416.67           | 6825.00           | - 7.98  | 60.37   |
| Bus journey within city , per                      |                   |                   |                   |         |         |
| drop constant rou                                  | 647.54            | 963.38            | 951.76            | - 1.21  | 46.98   |
| NORTH CENTRAL                                      | 639.35            | 962.86            | 943.57            | - 2.00  | 47.58   |
| NORTH EAST                                         | 698.33            | 996.67            | 954.17            | - 4.26  | 36.63   |
| NORTH WEST                                         | 648.57            | 957.14            | 944.29            | - 1.34  | 45.59   |
| SOUTH EAST                                         | 616.04            | 900.00            | 907.00            | 0.78    | 47.23   |
| SOUTH SOUTH                                        | 660.58            | 1015.83           | 990.00            | - 2.54  | 49.87   |
| SOUTH WEST                                         | 618.33            | 938.33            | 966.67            | 3.02    | 56.33   |
| Journey by motorcycle (okada)                      |                   |                   |                   |         |         |
| per drop                                           | 461.28            | 456.22            | 467.84            | 2.55    | 1.42    |
| NORTH CENTRAL                                      | 528.17            | 452.86            | 465.00            | 2.68    | - 11.96 |
| NORTH EAST                                         | 515.83            | 491.67            | 503.33            | 2.37    | - 2.42  |
| NORTH WEST                                         | 332.86            | 392.14            | 419.29            | 6.92    | 25.97   |
| SOUTH EAST                                         | 481.42            | 454.00            | 447.00            | - 1.54  | - 7.15  |
| SOUTH SOUTH                                        | 404.67            | 430.00            | 436.67            | 1.55    | 7.91    |
| SOUTH WEST                                         | 518.35            | 527.50            | 540.83            | 2.53    | 4.34    |
| Water transport : water way                        |                   |                   |                   |         |         |
| passenger transportat                              | 1029.47           | 1402.84           | 1395.81           | - 0.50  | 35.58   |
| NORTH CENTRAL                                      | 768.57            | 1013.57           | 1007.14           | - 0.63  | 31.04   |
| NORTH EAST                                         | 656.67            | 776.67            | 780.00            | 0.43    | 18.78   |
| NORTH WEST                                         | 716.43            | 821.43            | 845.71            | 2.96    | 18.05   |
| SOUTH EAST                                         | 700.10            | 930.00            | 933.00            | 0.32    | 33.27   |
| SOUTH SOUTH                                        | 2425.83           | 3583.33           | 3505.00           | - 2.19  | 44.49   |
| SOUTH WEST                                         | 950.00            | 1375.00           | 1383.33           | 0.61    | 45.61   |