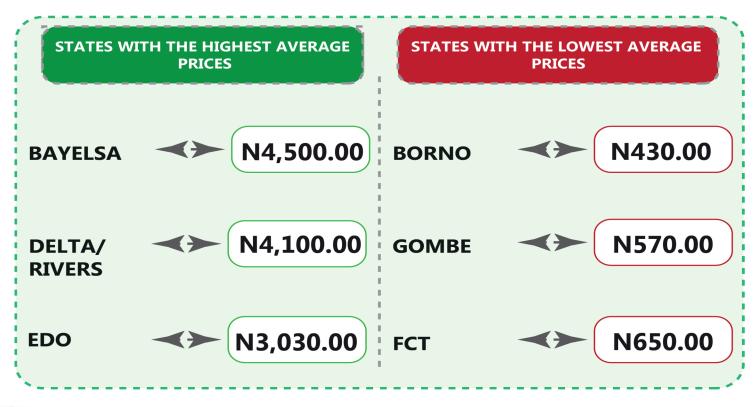

On state profile analysis, for intercity bus travel (state route charged per person fare), the highest fare was recorded in Akwa-Ibom and Anambra with N9,000.00, followed by Abuja with N8,050.00. The least fare was recorded in Kwara with N5,000.00, followed by Ebonyi with N5,700.00. Taraba state recorded the highest bus journey within the city (per drop constant route) in February 2024 with N1,400.00 followed by Ondo with N1,200.00. On the other hand, Abia recorded the least with N500.00, followed by Adamawa with N585.00. Similarly, Rivers recorded the highest air transport charges (for specified routes single journeys) with N100,000.00, followed by Kano with N96,000.00. Conversely, Abia recorded the least fare with N70,000.00, followed by Abuja and Kogi with N80,000.00. Also, Lagos State had the highest motorcycle transport fare in February 2024 with N850.00, followed by Ondo with N750.00. The least fare was recorded in Anambra with N250.00, while Bayelsa followed with N270.00. Similarly, water transport fare was highest in Bayelsa with N4,500.00, followed by Delta and Rivers with N4,100.00, while the least fare was recorded in Borno with N430.00, followed by Gombe with N570.00.