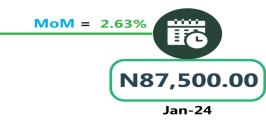

### AIR FARE CHARGE FOR SPECIFIED ROUTES SINGLE JOURNEY

**YoY** = 22.49%

N74,016.67

Feb-23

N90,666.67

Feb-24

MoM = -4.24%

HC .

N94,683.33

Jan-24