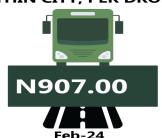

For Analysis by zone in February 2024, transport fares of bus journeys within the city recorded the highest in the South-South with N990.00, followed by the South-West with N966.67, while the South-East recorded the least with N907.00. In terms of bus journey intercity, the South-South had the highest fare with N7,683.33 followed by the South-East with N7,170.00, while North-Central recorded the least with N6,592.86.