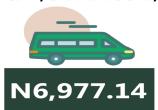

# **APPENDIX**

| Zone                                               | Average of Feb-23 | Average of Jan-24 | Average of Feb-24 | MoM     | YoY     |
|----------------------------------------------------|-------------------|-------------------|-------------------|---------|---------|
| Air fore charg for appoint                         |                   |                   |                   |         |         |
| Air fare charg.for specified routes single journey | 74558.11          | 89975.68          | 88000.00          | - 2.20  | 18.03   |
| NORTH CENTRAL                                      | 72357.14          | 84500.00          | 83028.57          |         | 14.75   |
| NORTH EAST                                         | 76350.00          | 90916.67          | 88716.67          |         | 16.20   |
| NORTH WEST                                         | 74857.14          | 90928.57          | 90500.00          |         | 20.90   |
| SOUTH EAST                                         | 75170.00          | 87500.00          | 85200.00          |         | 13.34   |
| SOUTH SOUTH                                        | 75016.67          | 91666.67          | 89833.33          |         | 19.75   |
| SOUTH WEST                                         | 74016.67          | 94683.33          | 90666.67          |         | 22.49   |
| COOTH WEST                                         | 74010.07          | 0-1000.00         | 0000.07           | 7,27    | 22.40   |
| Bus journey intercity, state                       |                   |                   |                   |         |         |
| route, charg. per per                              | 3990.70           | 7577.03           | 7002.97           | - 7.58  | 75.48   |
| NORTH CENTRAL                                      | 3900.71           | 7121.43           | 6592.86           | - 7.42  | 69.02   |
| NORTH EAST                                         | 4130.83           | 7500.00           | 6870.00           | - 8.40  | 66.31   |
| NORTH WEST                                         | 3816.71           | 7300.00           | 6977.14           | - 4.42  | 82.80   |
| SOUTH EAST                                         | 3959.80           | 8040.00           | 7170.00           | - 10.82 | 81.07   |
| SOUTH SOUTH                                        | 3919.17           | 8283.33           | 7683.33           | - 7.24  | 96.05   |
| SOUTH WEST                                         | 4255.83           | 7416.67           | 6825.00           | - 7.98  | 60.37   |
| Bus journey within city , per                      |                   |                   |                   |         |         |
| drop constant rou                                  | 647.54            | 963.38            | 951.76            | - 1.21  | 46.98   |
| NORTH CENTRAL                                      | 639.35            | 962.86            | 943.57            | - 2.00  | 47.58   |
| NORTH EAST                                         | 698.33            | 996.67            | 954.17            | - 4.26  | 36.63   |
| NORTH WEST                                         | 648.57            | 957.14            | 944.29            | - 1.34  | 45.59   |
| SOUTH EAST                                         | 616.04            | 900.00            | 907.00            | 0.78    | 47.23   |
| SOUTH SOUTH                                        | 660.58            | 1015.83           | 990.00            | - 2.54  | 49.87   |
| SOUTH WEST                                         | 618.33            | 938.33            | 966.67            | 3.02    | 56.33   |
| Journey by motorcycle (okada)                      |                   |                   |                   |         |         |
| per drop                                           | 461.28            | 456.22            | 467.84            | 2.55    | 1.42    |
| NORTH CENTRAL                                      | 528.17            | 452.86            | 465.00            | 2.68    | - 11.96 |
| NORTH EAST                                         | 515.83            | 491.67            | 503.33            | 2.37    | - 2.42  |
| NORTH WEST                                         | 332.86            | 392.14            | 419.29            | 6.92    | 25.97   |
| SOUTH EAST                                         | 481.42            | 454.00            | 447.00            | - 1.54  | - 7.15  |
| SOUTH SOUTH                                        | 404.67            | 430.00            | 436.67            | 1.55    | 7.91    |
| SOUTH WEST                                         | 518.35            | 527.50            | 540.83            | 2.53    | 4.34    |
| Water transport : water way                        |                   |                   |                   |         |         |
| passenger transportat                              | 1029.47           | 1402.84           | 1395.81           | - 0.50  | 35.58   |
| NORTH CENTRAL                                      | 768.57            | 1013.57           | 1007.14           | - 0.63  | 31.04   |
| NORTH EAST                                         | 656.67            | 776.67            | 780.00            | 0.43    | 18.78   |
| NORTH WEST                                         | 716.43            | 821.43            | 845.71            | 2.96    | 18.05   |
| SOUTH EAST                                         | 700.10            | 930.00            | 933.00            | 0.32    | 33.27   |
| SOUTH SOUTH                                        | 2425.83           | 3583.33           | 3505.00           | - 2.19  | 44.49   |
| SOUTH WEST                                         | 950.00            | 1375.00           | 1383.33           | 0.61    | 45.61   |