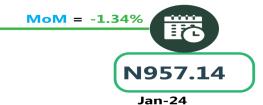

# **APPENDIX**

| Zone                                               | Average of Feb-23 | Average of Jan-24 | Average of Feb-24 | MoM     | YoY     |
|----------------------------------------------------|-------------------|-------------------|-------------------|---------|---------|
| Air fore charg for appoint                         |                   |                   |                   |         |         |
| Air fare charg.for specified routes single journey | 74558.11          | 89975.68          | 88000.00          | - 2.20  | 18.03   |
| NORTH CENTRAL                                      | 72357.14          | 84500.00          | 83028.57          |         | 14.75   |
| NORTH EAST                                         | 76350.00          | 90916.67          | 88716.67          |         | 16.20   |
| NORTH WEST                                         | 74857.14          | 90928.57          | 90500.00          |         | 20.90   |
| SOUTH EAST                                         | 75170.00          | 87500.00          | 85200.00          |         | 13.34   |
| SOUTH SOUTH                                        | 75016.67          | 91666.67          | 89833.33          |         | 19.75   |
| SOUTH WEST                                         | 74016.67          | 94683.33          | 90666.67          |         | 22.49   |
| COOTH WEST                                         | 74010.07          | 0-1000.00         | 0000.07           | 7,27    | 22.40   |
| Bus journey intercity, state                       |                   |                   |                   |         |         |
| route, charg. per per                              | 3990.70           | 7577.03           | 7002.97           | - 7.58  | 75.48   |
| NORTH CENTRAL                                      | 3900.71           | 7121.43           | 6592.86           | - 7.42  | 69.02   |
| NORTH EAST                                         | 4130.83           | 7500.00           | 6870.00           | - 8.40  | 66.31   |
| NORTH WEST                                         | 3816.71           | 7300.00           | 6977.14           | - 4.42  | 82.80   |
| SOUTH EAST                                         | 3959.80           | 8040.00           | 7170.00           | - 10.82 | 81.07   |
| SOUTH SOUTH                                        | 3919.17           | 8283.33           | 7683.33           | - 7.24  | 96.05   |
| SOUTH WEST                                         | 4255.83           | 7416.67           | 6825.00           | - 7.98  | 60.37   |
| Bus journey within city , per                      |                   |                   |                   |         |         |
| drop constant rou                                  | 647.54            | 963.38            | 951.76            | - 1.21  | 46.98   |
| NORTH CENTRAL                                      | 639.35            | 962.86            | 943.57            | - 2.00  | 47.58   |
| NORTH EAST                                         | 698.33            | 996.67            | 954.17            | - 4.26  | 36.63   |
| NORTH WEST                                         | 648.57            | 957.14            | 944.29            | - 1.34  | 45.59   |
| SOUTH EAST                                         | 616.04            | 900.00            | 907.00            | 0.78    | 47.23   |
| SOUTH SOUTH                                        | 660.58            | 1015.83           | 990.00            | - 2.54  | 49.87   |
| SOUTH WEST                                         | 618.33            | 938.33            | 966.67            | 3.02    | 56.33   |
| Journey by motorcycle (okada)                      |                   |                   |                   |         |         |
| per drop                                           | 461.28            | 456.22            | 467.84            | 2.55    | 1.42    |
| NORTH CENTRAL                                      | 528.17            | 452.86            | 465.00            | 2.68    | - 11.96 |
| NORTH EAST                                         | 515.83            | 491.67            | 503.33            | 2.37    | - 2.42  |
| NORTH WEST                                         | 332.86            | 392.14            | 419.29            | 6.92    | 25.97   |
| SOUTH EAST                                         | 481.42            | 454.00            | 447.00            | - 1.54  | - 7.15  |
| SOUTH SOUTH                                        | 404.67            | 430.00            | 436.67            | 1.55    | 7.91    |
| SOUTH WEST                                         | 518.35            | 527.50            | 540.83            | 2.53    | 4.34    |
| Water transport : water way                        |                   |                   |                   |         |         |
| passenger transportat                              | 1029.47           | 1402.84           | 1395.81           | - 0.50  | 35.58   |
| NORTH CENTRAL                                      | 768.57            | 1013.57           | 1007.14           | - 0.63  | 31.04   |
| NORTH EAST                                         | 656.67            | 776.67            | 780.00            | 0.43    | 18.78   |
| NORTH WEST                                         | 716.43            | 821.43            | 845.71            | 2.96    | 18.05   |
| SOUTH EAST                                         | 700.10            | 930.00            | 933.00            | 0.32    | 33.27   |
| SOUTH SOUTH                                        | 2425.83           | 3583.33           | 3505.00           | - 2.19  | 44.49   |
| SOUTH WEST                                         | 950.00            | 1375.00           | 1383.33           | 0.61    | 45.61   |