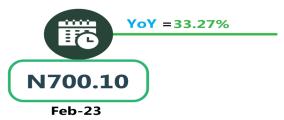

# **APPENDIX**

| Zone                                               | Average of Feb-23 | Average of Jan-24 | Average of Feb-24 | MoM     | YoY     |
|----------------------------------------------------|-------------------|-------------------|-------------------|---------|---------|
| Air fore charg for appoint                         |                   |                   |                   |         |         |
| Air fare charg.for specified routes single journey | 74558.11          | 89975.68          | 88000.00          | - 2.20  | 18.03   |
| NORTH CENTRAL                                      | 72357.14          | 84500.00          | 83028.57          |         | 14.75   |
| NORTH EAST                                         | 76350.00          | 90916.67          | 88716.67          |         | 16.20   |
| NORTH WEST                                         | 74857.14          | 90928.57          | 90500.00          |         | 20.90   |
| SOUTH EAST                                         | 75170.00          | 87500.00          | 85200.00          |         | 13.34   |
| SOUTH SOUTH                                        | 75016.67          | 91666.67          | 89833.33          |         | 19.75   |
| SOUTH WEST                                         | 74016.67          | 94683.33          | 90666.67          |         | 22.49   |
| COOTH WEST                                         | 74010.07          | 0-1000.00         | 0000.07           | 7,27    | 22.40   |
| Bus journey intercity, state                       |                   |                   |                   |         |         |
| route, charg. per per                              | 3990.70           | 7577.03           | 7002.97           | - 7.58  | 75.48   |
| NORTH CENTRAL                                      | 3900.71           | 7121.43           | 6592.86           | - 7.42  | 69.02   |
| NORTH EAST                                         | 4130.83           | 7500.00           | 6870.00           | - 8.40  | 66.31   |
| NORTH WEST                                         | 3816.71           | 7300.00           | 6977.14           | - 4.42  | 82.80   |
| SOUTH EAST                                         | 3959.80           | 8040.00           | 7170.00           | - 10.82 | 81.07   |
| SOUTH SOUTH                                        | 3919.17           | 8283.33           | 7683.33           | - 7.24  | 96.05   |
| SOUTH WEST                                         | 4255.83           | 7416.67           | 6825.00           | - 7.98  | 60.37   |
| Bus journey within city , per                      |                   |                   |                   |         |         |
| drop constant rou                                  | 647.54            | 963.38            | 951.76            | - 1.21  | 46.98   |
| NORTH CENTRAL                                      | 639.35            | 962.86            | 943.57            | - 2.00  | 47.58   |
| NORTH EAST                                         | 698.33            | 996.67            | 954.17            | - 4.26  | 36.63   |
| NORTH WEST                                         | 648.57            | 957.14            | 944.29            | - 1.34  | 45.59   |
| SOUTH EAST                                         | 616.04            | 900.00            | 907.00            | 0.78    | 47.23   |
| SOUTH SOUTH                                        | 660.58            | 1015.83           | 990.00            | - 2.54  | 49.87   |
| SOUTH WEST                                         | 618.33            | 938.33            | 966.67            | 3.02    | 56.33   |
| Journey by motorcycle (okada)                      |                   |                   |                   |         |         |
| per drop                                           | 461.28            | 456.22            | 467.84            | 2.55    | 1.42    |
| NORTH CENTRAL                                      | 528.17            | 452.86            | 465.00            | 2.68    | - 11.96 |
| NORTH EAST                                         | 515.83            | 491.67            | 503.33            | 2.37    | - 2.42  |
| NORTH WEST                                         | 332.86            | 392.14            | 419.29            | 6.92    | 25.97   |
| SOUTH EAST                                         | 481.42            | 454.00            | 447.00            | - 1.54  | - 7.15  |
| SOUTH SOUTH                                        | 404.67            | 430.00            | 436.67            | 1.55    | 7.91    |
| SOUTH WEST                                         | 518.35            | 527.50            | 540.83            | 2.53    | 4.34    |
| Water transport : water way                        |                   |                   |                   |         |         |
| passenger transportat                              | 1029.47           | 1402.84           | 1395.81           | - 0.50  | 35.58   |
| NORTH CENTRAL                                      | 768.57            | 1013.57           | 1007.14           | - 0.63  | 31.04   |
| NORTH EAST                                         | 656.67            | 776.67            | 780.00            | 0.43    | 18.78   |
| NORTH WEST                                         | 716.43            | 821.43            | 845.71            | 2.96    | 18.05   |
| SOUTH EAST                                         | 700.10            | 930.00            | 933.00            | 0.32    | 33.27   |
| SOUTH SOUTH                                        | 2425.83           | 3583.33           | 3505.00           | - 2.19  | 44.49   |
| SOUTH WEST                                         | 950.00            | 1375.00           | 1383.33           | 0.61    | 45.61   |