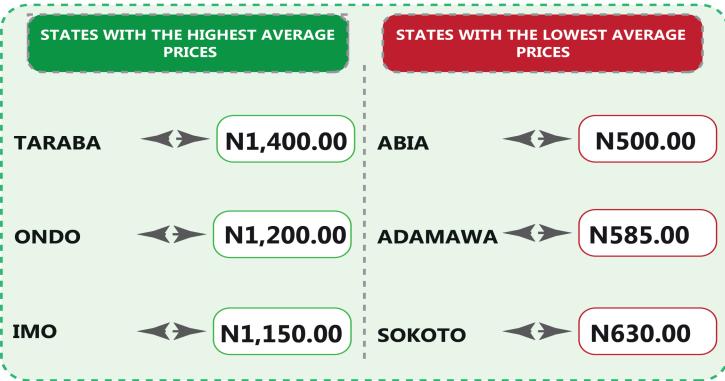

On state profile analysis, for intercity bus travel (state route charged per person fare), the highest fare was recorded in Akwa-Ibom and Anambra with N9,000.00, followed by Abuja with N8,050.00. The least fare was recorded in Kwara with N5,000.00, followed by Ebonyi with N5,700.00. Taraba state recorded the highest bus journey within the city (per drop constant route) in February 2024 with N1,400.00 followed by Ondo with N1,200.00. On the other hand, Abia recorded the least with N500.00, followed by Adamawa with N585.00. Similarly, Rivers recorded the highest air transport charges (for specified routes single journeys) with N100,000.00, followed by Kano with N96,000.00. Conversely, Abia recorded the least fare with N70,000.00, followed by Abuja and Kogi with N80,000.00. Also, Lagos State had the highest motorcycle transport fare in February 2024 with N850.00, followed by Ondo with N750.00. The least fare was recorded in Anambra with N250.00, while Bayelsa followed with N270.00. Similarly, water transport fare was highest in Bayelsa with N4,500.00, followed by Delta and Rivers with N4,100.00, while the least fare was recorded in Borno with N430.00, followed by Gombe with N570.00.