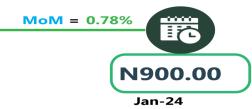

# **APPENDIX**

| Zone                                               | Average of Feb-23 | Average of Jan-24 | Average of Feb-24 | MoM     | YoY     |
|----------------------------------------------------|-------------------|-------------------|-------------------|---------|---------|
| Air fore charg for appoint                         |                   |                   |                   |         |         |
| Air fare charg.for specified routes single journey | 74558.11          | 89975.68          | 88000.00          | - 2.20  | 18.03   |
| NORTH CENTRAL                                      | 72357.14          | 84500.00          | 83028.57          |         | 14.75   |
| NORTH EAST                                         | 76350.00          | 90916.67          | 88716.67          |         | 16.20   |
| NORTH WEST                                         | 74857.14          | 90928.57          | 90500.00          |         | 20.90   |
| SOUTH EAST                                         | 75170.00          | 87500.00          | 85200.00          |         | 13.34   |
| SOUTH SOUTH                                        | 75016.67          | 91666.67          | 89833.33          |         | 19.75   |
| SOUTH WEST                                         | 74016.67          | 94683.33          | 90666.67          |         | 22.49   |
| COOTH WEST                                         | 74010.07          | 0-1000.00         | 0000.07           | 7,27    | 22.40   |
| Bus journey intercity, state                       |                   |                   |                   |         |         |
| route, charg. per per                              | 3990.70           | 7577.03           | 7002.97           | - 7.58  | 75.48   |
| NORTH CENTRAL                                      | 3900.71           | 7121.43           | 6592.86           | - 7.42  | 69.02   |
| NORTH EAST                                         | 4130.83           | 7500.00           | 6870.00           | - 8.40  | 66.31   |
| NORTH WEST                                         | 3816.71           | 7300.00           | 6977.14           | - 4.42  | 82.80   |
| SOUTH EAST                                         | 3959.80           | 8040.00           | 7170.00           | - 10.82 | 81.07   |
| SOUTH SOUTH                                        | 3919.17           | 8283.33           | 7683.33           | - 7.24  | 96.05   |
| SOUTH WEST                                         | 4255.83           | 7416.67           | 6825.00           | - 7.98  | 60.37   |
| Bus journey within city , per                      |                   |                   |                   |         |         |
| drop constant rou                                  | 647.54            | 963.38            | 951.76            | - 1.21  | 46.98   |
| NORTH CENTRAL                                      | 639.35            | 962.86            | 943.57            | - 2.00  | 47.58   |
| NORTH EAST                                         | 698.33            | 996.67            | 954.17            | - 4.26  | 36.63   |
| NORTH WEST                                         | 648.57            | 957.14            | 944.29            | - 1.34  | 45.59   |
| SOUTH EAST                                         | 616.04            | 900.00            | 907.00            | 0.78    | 47.23   |
| SOUTH SOUTH                                        | 660.58            | 1015.83           | 990.00            | - 2.54  | 49.87   |
| SOUTH WEST                                         | 618.33            | 938.33            | 966.67            | 3.02    | 56.33   |
| Journey by motorcycle (okada)                      |                   |                   |                   |         |         |
| per drop                                           | 461.28            | 456.22            | 467.84            | 2.55    | 1.42    |
| NORTH CENTRAL                                      | 528.17            | 452.86            | 465.00            | 2.68    | - 11.96 |
| NORTH EAST                                         | 515.83            | 491.67            | 503.33            | 2.37    | - 2.42  |
| NORTH WEST                                         | 332.86            | 392.14            | 419.29            | 6.92    | 25.97   |
| SOUTH EAST                                         | 481.42            | 454.00            | 447.00            | - 1.54  | - 7.15  |
| SOUTH SOUTH                                        | 404.67            | 430.00            | 436.67            | 1.55    | 7.91    |
| SOUTH WEST                                         | 518.35            | 527.50            | 540.83            | 2.53    | 4.34    |
| Water transport : water way                        |                   |                   |                   |         |         |
| passenger transportat                              | 1029.47           | 1402.84           | 1395.81           | - 0.50  | 35.58   |
| NORTH CENTRAL                                      | 768.57            | 1013.57           | 1007.14           | - 0.63  | 31.04   |
| NORTH EAST                                         | 656.67            | 776.67            | 780.00            | 0.43    | 18.78   |
| NORTH WEST                                         | 716.43            | 821.43            | 845.71            | 2.96    | 18.05   |
| SOUTH EAST                                         | 700.10            | 930.00            | 933.00            | 0.32    | 33.27   |
| SOUTH SOUTH                                        | 2425.83           | 3583.33           | 3505.00           | - 2.19  | 44.49   |
| SOUTH WEST                                         | 950.00            | 1375.00           | 1383.33           | 0.61    | 45.61   |