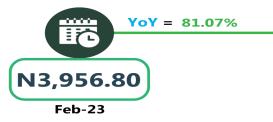

In another category, the average fare paid by commuters for bus journey intercity per drop was N7,002.97 in February 2024, indicating a decline of 7.58% on a month-on-month basis compared to N7,577.03 in January 2024. On a year-on-year basis, the fare rose by 75.48% from N3,999.70 in February 2023.

### **BUS JOURNEY INTERCITY, STATE ROUTE, CHARGE PER PERSON**

YoY = 60.37%

N4,255.83

Feb-23

Feb-24

MoM = -7.98%

N7,416.67

Jan-24