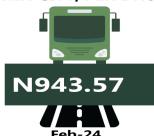

### **BUS JOURNEY WITHIN CITY, PER DROP CONSTANT ROUTE**

**YoY** = 47.58%

N639.35

Feb-23

Jan-24