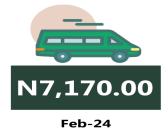

For Analysis by zone in February 2024, transport fares of bus journeys within the city recorded the highest in the South-South with N990.00, followed by the South-West with N966.67, while the South-East recorded the least with N907.00. In terms of bus journey intercity, the South-South had the highest fare with N7,683.33 followed by the South-East with N7,170.00, while North-Central recorded the least with N6,592.86.