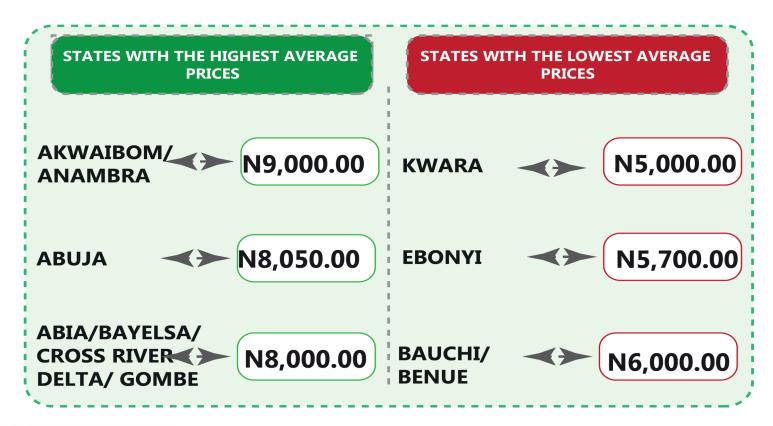

On state profile analysis, for intercity bus travel (state route charged per person fare), the highest fare was recorded in Akwa-Ibom and Anambra with N9,000.00, followed by Abuja with N8,050.00. The least fare was recorded in Kwara with N5,000.00, followed by Ebonyi with N5,700.00. Taraba state recorded the highest bus journey within the city (per drop constant route) in February 2024 with N1,400.00 followed by Ondo with N1,200.00. On the other hand, Abia recorded the least with N500.00, followed by Adamawa with N585.00. Similarly, Rivers recorded the highest air transport charges (for specified routes single journeys) with N100,000.00, followed by Kano with N96,000.00. Conversely, Abia recorded the least fare with N70,000.00, followed by Abuja and Kogi with N80,000.00. Also, Lagos State had the highest motorcycle transport fare in February 2024 with N850.00, followed by Ondo with N750.00. The least fare was recorded in Anambra with N250.00, while Bayelsa followed with N270.00. Similarly, water transport fare was highest in Bayelsa with N4,500.00, followed by Delta and Rivers with N4,100.00, while the least fare was recorded in Borno with N430.00, followed by Gombe with N570.00.