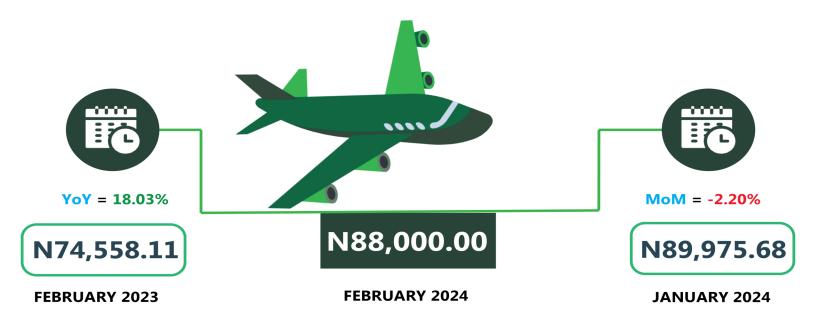

In air travel, the average fare paid by air passengers for specified routes single journey was N88,000.00 in February 2024, showing a decrease of 2.20% compared to the previous month (January 2024). On a year-on-year basis, the fare rose by 18.03% from N74,558.11 in February 2023.