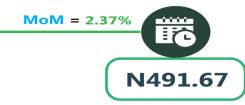

### **JOURNEY BY MOTORCYCLE (OKADA) PER DROP**

YoY = -2.42%

N515.83

Feb-23

N503.33

Feb-24

Jan-24