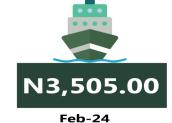

The South -South zone had the highest fare on water transport with N3,505.00, followed by the South-West with N1,383.33, while the North-East had the least with N780.00.

Average Transport Fare Across States
-Bus Journey Within City , Per Drop Constant Route

### WATER TRANSPORT: WATER WAY PASSENGER TRANSPORTATION

**YoY** =44.49%

N2,425.83

Feb-23

MoM =-2.19%

3,583.33

13,363.33