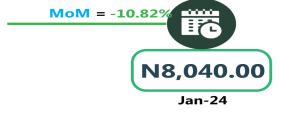

In another category, the average fare paid by commuters for bus journey intercity per drop was N7,002.97 in February 2024, indicating a decline of 7.58% on a month-on-month basis compared to N7,577.03 in January 2024. On a year-on-year basis, the fare rose by 75.48% from N3,999.70 in February 2023.

### **BUS JOURNEY INTERCITY, STATE ROUTE, CHARGE PER PERSON**

YoY = 60.37%

N4,255.83

Feb-23

Feb-24

MoM = -7.98%

N7,416.67

Jan-24