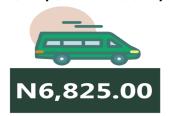

### **BUS JOURNEY INTERCITY, STATE ROUTE, CHARGE PER PERSON**

YoY = 60.37%

N4,255.83

Feb-23

Feb-24

MoM = -7.98%

N7,416.67

Jan-24

# **APPENDIX**

| Zone                                               | Average of Feb-23 | Average of Jan-24 | Average of Feb-24 | MoM     | YoY     |
|----------------------------------------------------|-------------------|-------------------|-------------------|---------|---------|
| Air fore charg for appoint                         |                   |                   |                   |         |         |
| Air fare charg.for specified routes single journey | 74558.11          | 89975.68          | 88000.00          | - 2.20  | 18.03   |
| NORTH CENTRAL                                      | 72357.14          | 84500.00          | 83028.57          |         | 14.75   |
| NORTH EAST                                         | 76350.00          | 90916.67          | 88716.67          |         | 16.20   |
| NORTH WEST                                         | 74857.14          | 90928.57          | 90500.00          |         | 20.90   |
| SOUTH EAST                                         | 75170.00          | 87500.00          | 85200.00          |         | 13.34   |
| SOUTH SOUTH                                        | 75016.67          | 91666.67          | 89833.33          |         | 19.75   |
| SOUTH WEST                                         | 74016.67          | 94683.33          | 90666.67          |         | 22.49   |
| COOTH WEST                                         | 74010.07          | 0-1000.00         | 0000.07           | 7,27    | 22.40   |
| Bus journey intercity, state                       |                   |                   |                   |         |         |
| route, charg. per per                              | 3990.70           | 7577.03           | 7002.97           | - 7.58  | 75.48   |
| NORTH CENTRAL                                      | 3900.71           | 7121.43           | 6592.86           | - 7.42  | 69.02   |
| NORTH EAST                                         | 4130.83           | 7500.00           | 6870.00           | - 8.40  | 66.31   |
| NORTH WEST                                         | 3816.71           | 7300.00           | 6977.14           | - 4.42  | 82.80   |
| SOUTH EAST                                         | 3959.80           | 8040.00           | 7170.00           | - 10.82 | 81.07   |
| SOUTH SOUTH                                        | 3919.17           | 8283.33           | 7683.33           | - 7.24  | 96.05   |
| SOUTH WEST                                         | 4255.83           | 7416.67           | 6825.00           | - 7.98  | 60.37   |
| Bus journey within city , per                      |                   |                   |                   |         |         |
| drop constant rou                                  | 647.54            | 963.38            | 951.76            | - 1.21  | 46.98   |
| NORTH CENTRAL                                      | 639.35            | 962.86            | 943.57            | - 2.00  | 47.58   |
| NORTH EAST                                         | 698.33            | 996.67            | 954.17            | - 4.26  | 36.63   |
| NORTH WEST                                         | 648.57            | 957.14            | 944.29            | - 1.34  | 45.59   |
| SOUTH EAST                                         | 616.04            | 900.00            | 907.00            | 0.78    | 47.23   |
| SOUTH SOUTH                                        | 660.58            | 1015.83           | 990.00            | - 2.54  | 49.87   |
| SOUTH WEST                                         | 618.33            | 938.33            | 966.67            | 3.02    | 56.33   |
| Journey by motorcycle (okada)                      |                   |                   |                   |         |         |
| per drop                                           | 461.28            | 456.22            | 467.84            | 2.55    | 1.42    |
| NORTH CENTRAL                                      | 528.17            | 452.86            | 465.00            | 2.68    | - 11.96 |
| NORTH EAST                                         | 515.83            | 491.67            | 503.33            | 2.37    | - 2.42  |
| NORTH WEST                                         | 332.86            | 392.14            | 419.29            | 6.92    | 25.97   |
| SOUTH EAST                                         | 481.42            | 454.00            | 447.00            | - 1.54  | - 7.15  |
| SOUTH SOUTH                                        | 404.67            | 430.00            | 436.67            | 1.55    | 7.91    |
| SOUTH WEST                                         | 518.35            | 527.50            | 540.83            | 2.53    | 4.34    |
| Water transport : water way                        |                   |                   |                   |         |         |
| passenger transportat                              | 1029.47           | 1402.84           | 1395.81           | - 0.50  | 35.58   |
| NORTH CENTRAL                                      | 768.57            | 1013.57           | 1007.14           | - 0.63  | 31.04   |
| NORTH EAST                                         | 656.67            | 776.67            | 780.00            | 0.43    | 18.78   |
| NORTH WEST                                         | 716.43            | 821.43            | 845.71            | 2.96    | 18.05   |
| SOUTH EAST                                         | 700.10            | 930.00            | 933.00            | 0.32    | 33.27   |
| SOUTH SOUTH                                        | 2425.83           | 3583.33           | 3505.00           | - 2.19  | 44.49   |
| SOUTH WEST                                         | 950.00            | 1375.00           | 1383.33           | 0.61    | 45.61   |