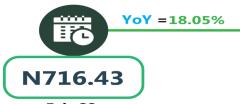

### WATER TRANSPORT: WATER WAY PASSENGER TRANSPORTATION

Feb-23

N845.71

MoM = 2.96%

N821.43

Jan-24

Feb-24

Average Transport Fare by Categories SOUTH EAST