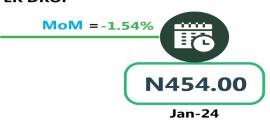

### **JOURNEY BY MOTORCYCLE (OKADA) PER DROP**

YoY = 7.91%

N404.67

Feb-23

N436.67

Feb-24

. \_ \_ \_ \_ .