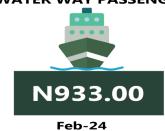

# **APPENDIX**

| Zone                                               | Average of Feb-23 | Average of Jan-24 | Average of Feb-24 | MoM     | YoY     |
|----------------------------------------------------|-------------------|-------------------|-------------------|---------|---------|
| Air fore charg for appoint                         |                   |                   |                   |         |         |
| Air fare charg.for specified routes single journey | 74558.11          | 89975.68          | 88000.00          | - 2.20  | 18.03   |
| NORTH CENTRAL                                      | 72357.14          | 84500.00          | 83028.57          |         | 14.75   |
| NORTH EAST                                         | 76350.00          | 90916.67          | 88716.67          |         | 16.20   |
| NORTH WEST                                         | 74857.14          | 90928.57          | 90500.00          |         | 20.90   |
| SOUTH EAST                                         | 75170.00          | 87500.00          | 85200.00          |         | 13.34   |
| SOUTH SOUTH                                        | 75016.67          | 91666.67          | 89833.33          |         | 19.75   |
| SOUTH WEST                                         | 74016.67          | 94683.33          | 90666.67          |         | 22.49   |
| COOTH WEST                                         | 74010.07          | 0-1000.00         | 0000.07           | 7,27    | 22.40   |
| Bus journey intercity, state                       |                   |                   |                   |         |         |
| route, charg. per per                              | 3990.70           | 7577.03           | 7002.97           | - 7.58  | 75.48   |
| NORTH CENTRAL                                      | 3900.71           | 7121.43           | 6592.86           | - 7.42  | 69.02   |
| NORTH EAST                                         | 4130.83           | 7500.00           | 6870.00           | - 8.40  | 66.31   |
| NORTH WEST                                         | 3816.71           | 7300.00           | 6977.14           | - 4.42  | 82.80   |
| SOUTH EAST                                         | 3959.80           | 8040.00           | 7170.00           | - 10.82 | 81.07   |
| SOUTH SOUTH                                        | 3919.17           | 8283.33           | 7683.33           | - 7.24  | 96.05   |
| SOUTH WEST                                         | 4255.83           | 7416.67           | 6825.00           | - 7.98  | 60.37   |
| Bus journey within city , per                      |                   |                   |                   |         |         |
| drop constant rou                                  | 647.54            | 963.38            | 951.76            | - 1.21  | 46.98   |
| NORTH CENTRAL                                      | 639.35            | 962.86            | 943.57            | - 2.00  | 47.58   |
| NORTH EAST                                         | 698.33            | 996.67            | 954.17            | - 4.26  | 36.63   |
| NORTH WEST                                         | 648.57            | 957.14            | 944.29            | - 1.34  | 45.59   |
| SOUTH EAST                                         | 616.04            | 900.00            | 907.00            | 0.78    | 47.23   |
| SOUTH SOUTH                                        | 660.58            | 1015.83           | 990.00            | - 2.54  | 49.87   |
| SOUTH WEST                                         | 618.33            | 938.33            | 966.67            | 3.02    | 56.33   |
| Journey by motorcycle (okada)                      |                   |                   |                   |         |         |
| per drop                                           | 461.28            | 456.22            | 467.84            | 2.55    | 1.42    |
| NORTH CENTRAL                                      | 528.17            | 452.86            | 465.00            | 2.68    | - 11.96 |
| NORTH EAST                                         | 515.83            | 491.67            | 503.33            | 2.37    | - 2.42  |
| NORTH WEST                                         | 332.86            | 392.14            | 419.29            | 6.92    | 25.97   |
| SOUTH EAST                                         | 481.42            | 454.00            | 447.00            | - 1.54  | - 7.15  |
| SOUTH SOUTH                                        | 404.67            | 430.00            | 436.67            | 1.55    | 7.91    |
| SOUTH WEST                                         | 518.35            | 527.50            | 540.83            | 2.53    | 4.34    |
| Water transport : water way                        |                   |                   |                   |         |         |
| passenger transportat                              | 1029.47           | 1402.84           | 1395.81           | - 0.50  | 35.58   |
| NORTH CENTRAL                                      | 768.57            | 1013.57           | 1007.14           | - 0.63  | 31.04   |
| NORTH EAST                                         | 656.67            | 776.67            | 780.00            | 0.43    | 18.78   |
| NORTH WEST                                         | 716.43            | 821.43            | 845.71            | 2.96    | 18.05   |
| SOUTH EAST                                         | 700.10            | 930.00            | 933.00            | 0.32    | 33.27   |
| SOUTH SOUTH                                        | 2425.83           | 3583.33           | 3505.00           | - 2.19  | 44.49   |
| SOUTH WEST                                         | 950.00            | 1375.00           | 1383.33           | 0.61    | 45.61   |