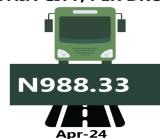

For Analysis by zone in April 2024, transport fares of bus journeys within the city recorded the highest in the South-West with N988.33, followed by the South-South with N984.50, while the South-East recorded the least with N926.00.