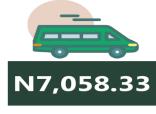

In another category, the average fare paid by commuters for bus journey intercity per drop was N7,122.57 in April 2024, indicating a decline of 0.43% on a month-on-month basis compared to N7,152.97 in March 2024. On a year-on-year basis, the fare rose by 78.31% from N3,994.51 in April 2023.

In terms of bus journey intercity, the South-South had the highest fare with N7,632.50 followed by the South-East with N7,370.00, while North-Central recorded the least with N6,810.00.

Air transportation in April 2024, the North-West recorded the highest fare with N92,128.57, followed by the South-West with N92,033.33. while the North-Central had the least with N84,571.43.

# **APPENDIX**

| Zone                                            | Average of Apr-23    | Average of Mar-24 | Average of Apr-24             | MoM            | YoY     |
|-------------------------------------------------|----------------------|-------------------|-------------------------------|----------------|---------|
| Air fare charg.for speci-                       |                      |                   |                               |                |         |
| fied routes single journey                      | 74947.30             | 88964.86          | 89189.19                      | 0.25           | 19.00   |
| NORTH CENTRAL                                   | 72950.00             | 84214.29          | 84571.43                      | 0.42           | 15.93   |
| NORTH EAST                                      | 77058.33             | 89283.33          | 89733.33                      | 0.50           | 16.45   |
| NORTH WEST                                      | 74842.86             | 91785.71          | 92128.57                      | 0.37           | 23.10   |
| SOUTH EAST                                      | 75340.00             | 86200.00          | 86700.00                      | 0.58           | 15.08   |
| SOUTH SOUTH                                     | 75025.00             | 90666.67          | ,<br>89833.33                 |                | 19.74   |
| SOUTH WEST                                      | 74883.33             | 91500.00          | 92033.33                      | 0.58           | 22.90   |
|                                                 | , 1 3 33             | 3 3               | 3 33 33                       |                |         |
| Bus journey intercity,                          |                      |                   |                               |                | ļ       |
| state route, charg. per                         | 3994.51              | 7152.97           | 7122.57                       | - 0.43         | 78.31   |
| NORTH CENTRAL                                   | 3906.64              | 6814.29           | 6810.00                       | - 0.06         | 74.32   |
| NORTH EAST                                      | 4 <del>1</del> 35.97 | 7050.00           | 7058.33                       | 0.12           | 70.66   |
| NORTH WEST                                      | 3825.20              | 7018.57           | 7000.00                       |                | 83.00   |
| SOUTH EAST                                      | 3970.66              | 7440.00           | 7370.00                       |                | 85.61   |
| SOUTH SOUTH                                     | 3910.72              | 7738.33           | 7632.50                       |                | 95.17   |
| SOUTH WEST                                      | 4256.77              | 6983.33           | 6978.33                       | - 0.07         | 63.93   |
| Dura i a coma a considebilita del se            |                      |                   |                               |                |         |
| Bus journey within city , per drop constant rou | 648.12               | 969.32            | 967.76                        | - 0.16         | 49.32   |
| NORTH CENTRAL                                   | 639.57               | 962.86            |                               | - 0.74         |         |
| NORTH EAST                                      | 699.54               | 986.67            | 955.71 <sub>.</sub><br>983.33 |                | 49.43   |
| NORTH WEST                                      | 649.41               | 960.00            | 964.29                        | 0.34           | 40.57   |
| SOUTH EAST                                      | 617.15               | 916.00            | 926.00                        | 0.45           | 48.49   |
| SOUTH EAST                                      | 660.66               | 1000.83           | 984.50                        | 1.09<br>- 1.63 | 50.05   |
| SOUTH WEST                                      | 618.45               | <del>-</del>      | 988.33                        |                | 49.02   |
| 3001H WE31                                      | 010.45               | 983.33            | 900.33                        | 0.51           | 59.81   |
| Journey by motorcycle                           |                      |                   |                               |                |         |
| (okada) per drop                                | 462.29               | 472.16            | 476.49                        | 0.92           | 3.07    |
| NORTH CENTRAL                                   | 528.96               | 458.57            | 452.86                        | - 1.25         | - 14.39 |
| NORTH EAST                                      | 516.87               | 509.17            | 511.67                        | 0.49           | - 1.01  |
| NORTH WEST                                      | 335.81               | 416.43            | 421.43                        | 1.20           | 25.50   |
| SOUTH EAST                                      | 480.14               | 455.00            | 470.00                        | 3.30           | - 2.11  |
| SOUTH SOUTH                                     | 405.97               | 458.33            | 485.00                        | 5.82           | 19.47   |
| SOUTH WEST                                      | 518.92               | 544.17            | 530.00                        | - 2.60         | 2.13    |
|                                                 |                      |                   |                               |                |         |
| Water transport : water                         | •                    | •                 | •                             |                |         |
| way passenger transpor-                         | 1030.83              | 1384.32           | 1385.95                       | 0.12           | 34.45   |
| NORTH CENTRAL                                   | 768.57               | 988.57            | 985.71                        | - 0.29         | 28.25   |
| NORTH EAST                                      | 656.67               | 768.33            | 770.00                        | 0.22           | 17.26   |
| NORTH WEST                                      | 716.45               | 840.00            | 842.86                        | 0.34           | 17.64   |
| SOUTH EAST                                      | 698.10               | 922.00            | 922.00                        | -              | 32.07   |
| SOUTH SOUTH                                     | 2435.83              | 3500.00           | 3525.00                       | 0.71           | 44.71   |
| SOUTH WEST                                      | 950.01               | 1366.67           | 1350.00                       | - 1.22         | 42.10   |