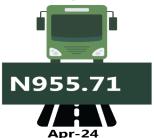

# **BUS JOURNEY WITHIN CITY, PER DROP CONSTANT ROUTE**

YoY = 49.43%

N639.57

Apr-23

Mar-24