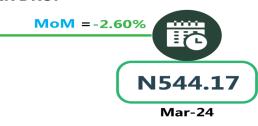

#### **JOURNEY BY MOTORCYCLE (OKADA) PER DROP**

**YoY** = **19.47**%

N405.97

Apr-23

N485.00

Apr-24

**MoM** = 5.82%

N458.33

Mar-24