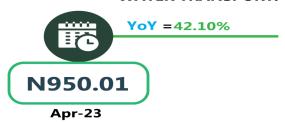

#### WATER TRANSPORT: WATER WAY PASSENGER TRANSPORTATION

**YoY** =44.71%

N2,435.83

Apr-23

MoM = 0.71%

N3,500.00

Mar-24

# **APPENDIX**

| Zone                                            | Average of Apr-23    | Average of Mar-24 | Average of Apr-24             | MoM            | YoY     |
|-------------------------------------------------|----------------------|-------------------|-------------------------------|----------------|---------|
| Air fare charg.for speci-                       |                      |                   |                               |                |         |
| fied routes single journey                      | 74947.30             | 88964.86          | 89189.19                      | 0.25           | 19.00   |
| NORTH CENTRAL                                   | 72950.00             | 84214.29          | 84571.43                      | 0.42           | 15.93   |
| NORTH EAST                                      | 77058.33             | 89283.33          | 89733.33                      | 0.50           | 16.45   |
| NORTH WEST                                      | 74842.86             | 91785.71          | 92128.57                      | 0.37           | 23.10   |
| SOUTH EAST                                      | 75340.00             | 86200.00          | 86700.00                      | 0.58           | 15.08   |
| SOUTH SOUTH                                     | 75025.00             | 90666.67          | ,<br>89833.33                 |                | 19.74   |
| SOUTH WEST                                      | 74883.33             | 91500.00          | 92033.33                      | 0.58           | 22.90   |
|                                                 | , 1 3 33             | 3 3               | 3 33 33                       |                |         |
| Bus journey intercity,                          |                      |                   |                               |                | ļ       |
| state route, charg. per                         | 3994.51              | 7152.97           | 7122.57                       | - 0.43         | 78.31   |
| NORTH CENTRAL                                   | 3906.64              | 6814.29           | 6810.00                       | - 0.06         | 74.32   |
| NORTH EAST                                      | 4 <del>1</del> 35.97 | 7050.00           | 7058.33                       | 0.12           | 70.66   |
| NORTH WEST                                      | 3825.20              | 7018.57           | 7000.00                       |                | 83.00   |
| SOUTH EAST                                      | 3970.66              | 7440.00           | 7370.00                       |                | 85.61   |
| SOUTH SOUTH                                     | 3910.72              | 7738.33           | 7632.50                       |                | 95.17   |
| SOUTH WEST                                      | 4256.77              | 6983.33           | 6978.33                       | - 0.07         | 63.93   |
| Dura i a coma a considebilita del se            |                      |                   |                               |                |         |
| Bus journey within city , per drop constant rou | 648.12               | 969.32            | 967.76                        | - 0.16         | 49.32   |
| NORTH CENTRAL                                   | 639.57               | 962.86            |                               | - 0.74         |         |
| NORTH EAST                                      | 699.54               | 986.67            | 955.71 <sub>.</sub><br>983.33 |                | 49.43   |
| NORTH WEST                                      | 649.41               | 960.00            | 964.29                        | 0.34           | 40.57   |
| SOUTH EAST                                      | 617.15               | 916.00            | 926.00                        | 0.45           | 48.49   |
| SOUTH EAST                                      | 660.66               | 1000.83           | 984.50                        | 1.09<br>- 1.63 | 50.05   |
| SOUTH WEST                                      | 618.45               | <del>-</del>      | 988.33                        |                | 49.02   |
| 3001H WE31                                      | 010.45               | 983.33            | 900.33                        | 0.51           | 59.81   |
| Journey by motorcycle                           |                      |                   |                               |                |         |
| (okada) per drop                                | 462.29               | 472.16            | 476.49                        | 0.92           | 3.07    |
| NORTH CENTRAL                                   | 528.96               | 458.57            | 452.86                        | - 1.25         | - 14.39 |
| NORTH EAST                                      | 516.87               | 509.17            | 511.67                        | 0.49           | - 1.01  |
| NORTH WEST                                      | 335.81               | 416.43            | 421.43                        | 1.20           | 25.50   |
| SOUTH EAST                                      | 480.14               | 455.00            | 470.00                        | 3.30           | - 2.11  |
| SOUTH SOUTH                                     | 405.97               | 458.33            | 485.00                        | 5.82           | 19.47   |
| SOUTH WEST                                      | 518.92               | 544.17            | 530.00                        | - 2.60         | 2.13    |
|                                                 |                      |                   |                               |                |         |
| Water transport : water                         | •                    | •                 | •                             |                |         |
| way passenger transpor-                         | 1030.83              | 1384.32           | 1385.95                       | 0.12           | 34.45   |
| NORTH CENTRAL                                   | 768.57               | 988.57            | 985.71                        | - 0.29         | 28.25   |
| NORTH EAST                                      | 656.67               | 768.33            | 770.00                        | 0.22           | 17.26   |
| NORTH WEST                                      | 716.45               | 840.00            | 842.86                        | 0.34           | 17.64   |
| SOUTH EAST                                      | 698.10               | 922.00            | 922.00                        | -              | 32.07   |
| SOUTH SOUTH                                     | 2435.83              | 3500.00           | 3525.00                       | 0.71           | 44.71   |
| SOUTH WEST                                      | 950.01               | 1366.67           | 1350.00                       | - 1.22         | 42.10   |