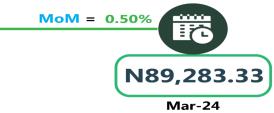

#### AIR FARE CHARGE FOR SPECIFIED ROUTES SINGLE JOURNEY

**YoY** = **15.93**%

N72,950.00

Apr-23

N84,571.43

Apr-24

Mar-24

# **APPENDIX**

| Zone                                            | Average of Apr-23    | Average of Mar-24 | Average of Apr-24             | MoM            | YoY     |
|-------------------------------------------------|----------------------|-------------------|-------------------------------|----------------|---------|
| Air fare charg.for speci-                       |                      |                   |                               |                |         |
| fied routes single journey                      | 74947.30             | 88964.86          | 89189.19                      | 0.25           | 19.00   |
| NORTH CENTRAL                                   | 72950.00             | 84214.29          | 84571.43                      | 0.42           | 15.93   |
| NORTH EAST                                      | 77058.33             | 89283.33          | 89733.33                      | 0.50           | 16.45   |
| NORTH WEST                                      | 74842.86             | 91785.71          | 92128.57                      | 0.37           | 23.10   |
| SOUTH EAST                                      | 75340.00             | 86200.00          | 86700.00                      | 0.58           | 15.08   |
| SOUTH SOUTH                                     | 75025.00             | 90666.67          | ,<br>89833.33                 |                | 19.74   |
| SOUTH WEST                                      | 74883.33             | 91500.00          | 92033.33                      | 0.58           | 22.90   |
|                                                 | , 1 3 33             | 3 3               | 3 33 33                       |                |         |
| Bus journey intercity,                          |                      |                   |                               |                | ļ       |
| state route, charg. per                         | 3994.51              | 7152.97           | 7122.57                       | - 0.43         | 78.31   |
| NORTH CENTRAL                                   | 3906.64              | 6814.29           | 6810.00                       | - 0.06         | 74.32   |
| NORTH EAST                                      | 4 <del>1</del> 35.97 | 7050.00           | 7058.33                       | 0.12           | 70.66   |
| NORTH WEST                                      | 3825.20              | 7018.57           | 7000.00                       |                | 83.00   |
| SOUTH EAST                                      | 3970.66              | 7440.00           | 7370.00                       |                | 85.61   |
| SOUTH SOUTH                                     | 3910.72              | 7738.33           | 7632.50                       |                | 95.17   |
| SOUTH WEST                                      | 4256.77              | 6983.33           | 6978.33                       | - 0.07         | 63.93   |
| Dura i a coma a considebilita del se            |                      |                   |                               |                |         |
| Bus journey within city , per drop constant rou | 648.12               | 969.32            | 967.76                        | - 0.16         | 49.32   |
| NORTH CENTRAL                                   | 639.57               | 962.86            |                               | - 0.74         |         |
| NORTH EAST                                      | 699.54               | 986.67            | 955.71 <sub>.</sub><br>983.33 |                | 49.43   |
| NORTH WEST                                      | 649.41               | 960.00            | 964.29                        | 0.34           | 40.57   |
| SOUTH EAST                                      | 617.15               | 916.00            | 926.00                        | 0.45           | 48.49   |
| SOUTH EAST                                      | 660.66               | 1000.83           | 984.50                        | 1.09<br>- 1.63 | 50.05   |
| SOUTH WEST                                      | 618.45               | <del>-</del>      | 988.33                        |                | 49.02   |
| 3001H WE31                                      | 010.45               | 983.33            | 900.33                        | 0.51           | 59.81   |
| Journey by motorcycle                           |                      |                   |                               |                |         |
| (okada) per drop                                | 462.29               | 472.16            | 476.49                        | 0.92           | 3.07    |
| NORTH CENTRAL                                   | 528.96               | 458.57            | 452.86                        | - 1.25         | - 14.39 |
| NORTH EAST                                      | 516.87               | 509.17            | 511.67                        | 0.49           | - 1.01  |
| NORTH WEST                                      | 335.81               | 416.43            | 421.43                        | 1.20           | 25.50   |
| SOUTH EAST                                      | 480.14               | 455.00            | 470.00                        | 3.30           | - 2.11  |
| SOUTH SOUTH                                     | 405.97               | 458.33            | 485.00                        | 5.82           | 19.47   |
| SOUTH WEST                                      | 518.92               | 544.17            | 530.00                        | - 2.60         | 2.13    |
|                                                 |                      |                   |                               |                |         |
| Water transport : water                         | •                    | •                 | •                             |                |         |
| way passenger transpor-                         | 1030.83              | 1384.32           | 1385.95                       | 0.12           | 34.45   |
| NORTH CENTRAL                                   | 768.57               | 988.57            | 985.71                        | - 0.29         | 28.25   |
| NORTH EAST                                      | 656.67               | 768.33            | 770.00                        | 0.22           | 17.26   |
| NORTH WEST                                      | 716.45               | 840.00            | 842.86                        | 0.34           | 17.64   |
| SOUTH EAST                                      | 698.10               | 922.00            | 922.00                        | -              | 32.07   |
| SOUTH SOUTH                                     | 2435.83              | 3500.00           | 3525.00                       | 0.71           | 44.71   |
| SOUTH WEST                                      | 950.01               | 1366.67           | 1350.00                       | - 1.22         | 42.10   |