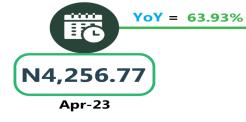

#### **BUS JOURNEY INTERCITY, STATE ROUTE, CHARGE PER PERSON**

AIR FARE CHARGE FOR SPECIFIED ROUTES SINGLE JOURNEY

Apr-24

# **APPENDIX**

| Zone                                            | Average of Apr-23    | Average of Mar-24 | Average of Apr-24             | MoM            | YoY     |
|-------------------------------------------------|----------------------|-------------------|-------------------------------|----------------|---------|
| Air fare charg.for speci-                       |                      |                   |                               |                |         |
| fied routes single journey                      | 74947.30             | 88964.86          | 89189.19                      | 0.25           | 19.00   |
| NORTH CENTRAL                                   | 72950.00             | 84214.29          | 84571.43                      | 0.42           | 15.93   |
| NORTH EAST                                      | 77058.33             | 89283.33          | 89733.33                      | 0.50           | 16.45   |
| NORTH WEST                                      | 74842.86             | 91785.71          | 92128.57                      | 0.37           | 23.10   |
| SOUTH EAST                                      | 75340.00             | 86200.00          | 86700.00                      | 0.58           | 15.08   |
| SOUTH SOUTH                                     | 75025.00             | 90666.67          | ,<br>89833.33                 |                | 19.74   |
| SOUTH WEST                                      | 74883.33             | 91500.00          | 92033.33                      | 0.58           | 22.90   |
|                                                 | , 1 3 33             | 3 3               | 3 33 33                       |                |         |
| Bus journey intercity,                          |                      |                   |                               |                | ļ       |
| state route, charg. per                         | 3994.51              | 7152.97           | 7122.57                       | - 0.43         | 78.31   |
| NORTH CENTRAL                                   | 3906.64              | 6814.29           | 6810.00                       | - 0.06         | 74.32   |
| NORTH EAST                                      | 4 <del>1</del> 35.97 | 7050.00           | 7058.33                       | 0.12           | 70.66   |
| NORTH WEST                                      | 3825.20              | 7018.57           | 7000.00                       |                | 83.00   |
| SOUTH EAST                                      | 3970.66              | 7440.00           | 7370.00                       |                | 85.61   |
| SOUTH SOUTH                                     | 3910.72              | 7738.33           | 7632.50                       |                | 95.17   |
| SOUTH WEST                                      | 4256.77              | 6983.33           | 6978.33                       | - 0.07         | 63.93   |
| Dura i a coma a considebilita del se            |                      |                   |                               |                |         |
| Bus journey within city , per drop constant rou | 648.12               | 969.32            | 967.76                        | - 0.16         | 49.32   |
| NORTH CENTRAL                                   | 639.57               | 962.86            |                               | - 0.74         |         |
| NORTH EAST                                      | 699.54               | 986.67            | 955.71 <sub>.</sub><br>983.33 |                | 49.43   |
| NORTH WEST                                      | 649.41               | 960.00            | 964.29                        | 0.34           | 40.57   |
| SOUTH EAST                                      | 617.15               | 916.00            | 926.00                        | 0.45           | 48.49   |
| SOUTH EAST                                      | 660.66               | 1000.83           | 984.50                        | 1.09<br>- 1.63 | 50.05   |
| SOUTH WEST                                      | 618.45               | <del>-</del>      | 988.33                        |                | 49.02   |
| 3001H WE31                                      | 010.45               | 983.33            | 900.33                        | 0.51           | 59.81   |
| Journey by motorcycle                           |                      |                   |                               |                |         |
| (okada) per drop                                | 462.29               | 472.16            | 476.49                        | 0.92           | 3.07    |
| NORTH CENTRAL                                   | 528.96               | 458.57            | 452.86                        | - 1.25         | - 14.39 |
| NORTH EAST                                      | 516.87               | 509.17            | 511.67                        | 0.49           | - 1.01  |
| NORTH WEST                                      | 335.81               | 416.43            | 421.43                        | 1.20           | 25.50   |
| SOUTH EAST                                      | 480.14               | 455.00            | 470.00                        | 3.30           | - 2.11  |
| SOUTH SOUTH                                     | 405.97               | 458.33            | 485.00                        | 5.82           | 19.47   |
| SOUTH WEST                                      | 518.92               | 544.17            | 530.00                        | - 2.60         | 2.13    |
|                                                 |                      |                   |                               |                |         |
| Water transport : water                         | •                    | •                 | •                             |                |         |
| way passenger transpor-                         | 1030.83              | 1384.32           | 1385.95                       | 0.12           | 34.45   |
| NORTH CENTRAL                                   | 768.57               | 988.57            | 985.71                        | - 0.29         | 28.25   |
| NORTH EAST                                      | 656.67               | 768.33            | 770.00                        | 0.22           | 17.26   |
| NORTH WEST                                      | 716.45               | 840.00            | 842.86                        | 0.34           | 17.64   |
| SOUTH EAST                                      | 698.10               | 922.00            | 922.00                        | -              | 32.07   |
| SOUTH SOUTH                                     | 2435.83              | 3500.00           | 3525.00                       | 0.71           | 44.71   |
| SOUTH WEST                                      | 950.01               | 1366.67           | 1350.00                       | - 1.22         | 42.10   |