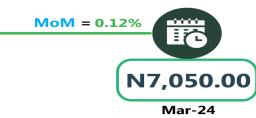

## **BUS JOURNEY INTERCITY, STATE ROUTE, CHARGE PER PERSON**

YoY = 74.32%

N3,906.64

Apr-23

Apr-24

Mar-24

# **APPENDIX**

| Zone                                            | Average of Apr-23    | Average of Mar-24 | Average of Apr-24             | MoM            | YoY     |
|-------------------------------------------------|----------------------|-------------------|-------------------------------|----------------|---------|
| Air fare charg.for speci-                       |                      |                   |                               |                |         |
| fied routes single journey                      | 74947.30             | 88964.86          | 89189.19                      | 0.25           | 19.00   |
| NORTH CENTRAL                                   | 72950.00             | 84214.29          | 84571.43                      | 0.42           | 15.93   |
| NORTH EAST                                      | 77058.33             | 89283.33          | 89733.33                      | 0.50           | 16.45   |
| NORTH WEST                                      | 74842.86             | 91785.71          | 92128.57                      | 0.37           | 23.10   |
| SOUTH EAST                                      | 75340.00             | 86200.00          | 86700.00                      | 0.58           | 15.08   |
| SOUTH SOUTH                                     | 75025.00             | 90666.67          | ,<br>89833.33                 |                | 19.74   |
| SOUTH WEST                                      | 74883.33             | 91500.00          | 92033.33                      | 0.58           | 22.90   |
|                                                 | , 1 3 33             | 3 3               | 3 33 33                       |                |         |
| Bus journey intercity,                          |                      |                   |                               |                | ļ       |
| state route, charg. per                         | 3994.51              | 7152.97           | 7122.57                       | - 0.43         | 78.31   |
| NORTH CENTRAL                                   | 3906.64              | 6814.29           | 6810.00                       | - 0.06         | 74.32   |
| NORTH EAST                                      | 4 <del>1</del> 35.97 | 7050.00           | 7058.33                       | 0.12           | 70.66   |
| NORTH WEST                                      | 3825.20              | 7018.57           | 7000.00                       |                | 83.00   |
| SOUTH EAST                                      | 3970.66              | 7440.00           | 7370.00                       |                | 85.61   |
| SOUTH SOUTH                                     | 3910.72              | 7738.33           | 7632.50                       |                | 95.17   |
| SOUTH WEST                                      | 4256.77              | 6983.33           | 6978.33                       | - 0.07         | 63.93   |
| Dura i a coma a considebilita del se            |                      |                   |                               |                |         |
| Bus journey within city , per drop constant rou | 648.12               | 969.32            | 967.76                        | - 0.16         | 49.32   |
| NORTH CENTRAL                                   | 639.57               | 962.86            |                               | - 0.74         |         |
| NORTH EAST                                      | 699.54               | 986.67            | 955.71 <sub>.</sub><br>983.33 |                | 49.43   |
| NORTH WEST                                      | 649.41               | 960.00            | 964.29                        | 0.34           | 40.57   |
| SOUTH EAST                                      | 617.15               | 916.00            | 926.00                        | 0.45           | 48.49   |
| SOUTH EAST                                      | 660.66               | 1000.83           | 984.50                        | 1.09<br>- 1.63 | 50.05   |
| SOUTH WEST                                      | 618.45               | <del>-</del>      | 988.33                        |                | 49.02   |
| 3001H WE31                                      | 010.45               | 983.33            | 900.33                        | 0.51           | 59.81   |
| Journey by motorcycle                           |                      |                   |                               |                |         |
| (okada) per drop                                | 462.29               | 472.16            | 476.49                        | 0.92           | 3.07    |
| NORTH CENTRAL                                   | 528.96               | 458.57            | 452.86                        | - 1.25         | - 14.39 |
| NORTH EAST                                      | 516.87               | 509.17            | 511.67                        | 0.49           | - 1.01  |
| NORTH WEST                                      | 335.81               | 416.43            | 421.43                        | 1.20           | 25.50   |
| SOUTH EAST                                      | 480.14               | 455.00            | 470.00                        | 3.30           | - 2.11  |
| SOUTH SOUTH                                     | 405.97               | 458.33            | 485.00                        | 5.82           | 19.47   |
| SOUTH WEST                                      | 518.92               | 544.17            | 530.00                        | - 2.60         | 2.13    |
|                                                 |                      |                   |                               |                |         |
| Water transport : water                         | •                    | •                 | •                             |                |         |
| way passenger transpor-                         | 1030.83              | 1384.32           | 1385.95                       | 0.12           | 34.45   |
| NORTH CENTRAL                                   | 768.57               | 988.57            | 985.71                        | - 0.29         | 28.25   |
| NORTH EAST                                      | 656.67               | 768.33            | 770.00                        | 0.22           | 17.26   |
| NORTH WEST                                      | 716.45               | 840.00            | 842.86                        | 0.34           | 17.64   |
| SOUTH EAST                                      | 698.10               | 922.00            | 922.00                        | -              | 32.07   |
| SOUTH SOUTH                                     | 2435.83              | 3500.00           | 3525.00                       | 0.71           | 44.71   |
| SOUTH WEST                                      | 950.01               | 1366.67           | 1350.00                       | - 1.22         | 42.10   |