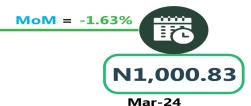

The average fare paid by commuters for bus journeys within the city per drop declined to 0.16% from N969.32 in March 2024 to N967.76 in April 2024. On a year-on year basis, it rose by 49.32% from N648.12 in April 2023.

## **BUS JOURNEY WITHIN CITY, PER DROP CONSTANT ROUTE**

YoY = 49.02%

N660.66

Apr-23