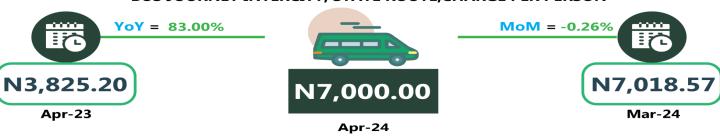

In another category, the average fare paid by commuters for bus journey intercity per drop was N7,122.57 in April 2024, indicating a decline of 0.43% on a month-on-month basis compared to N7,152.97 in March 2024. On a year-on-year basis, the fare rose by 78.31% from N3,994.51 in April 2023.

## **BUS JOURNEY INTERCITY, STATE ROUTE, CHARGE PER PERSON**

YoY = 74.32%

N3,906.64

Apr-23

Apr-24

Mar-24