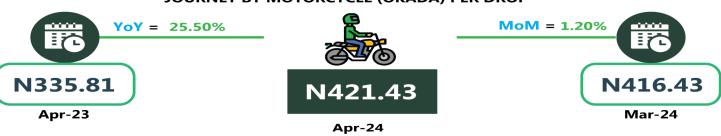

#### **JOURNEY BY MOTORCYCLE (OKADA) PER DROP**

# **APPENDIX**

| Zone                                            | Average of Apr-23    | Average of Mar-24 | Average of Apr-24             | MoM            | YoY     |
|-------------------------------------------------|----------------------|-------------------|-------------------------------|----------------|---------|
| Air fare charg.for speci-                       |                      |                   |                               |                |         |
| fied routes single journey                      | 74947.30             | 88964.86          | 89189.19                      | 0.25           | 19.00   |
| NORTH CENTRAL                                   | 72950.00             | 84214.29          | 84571.43                      | 0.42           | 15.93   |
| NORTH EAST                                      | 77058.33             | 89283.33          | 89733.33                      | 0.50           | 16.45   |
| NORTH WEST                                      | 74842.86             | 91785.71          | 92128.57                      | 0.37           | 23.10   |
| SOUTH EAST                                      | 75340.00             | 86200.00          | 86700.00                      | 0.58           | 15.08   |
| SOUTH SOUTH                                     | 75025.00             | 90666.67          | ,<br>89833.33                 |                | 19.74   |
| SOUTH WEST                                      | 74883.33             | 91500.00          | 92033.33                      | 0.58           | 22.90   |
|                                                 | , 1 3 33             | 3 3               | 3 33 33                       |                |         |
| Bus journey intercity,                          |                      |                   |                               |                | ļ       |
| state route, charg. per                         | 3994.51              | 7152.97           | 7122.57                       | - 0.43         | 78.31   |
| NORTH CENTRAL                                   | 3906.64              | 6814.29           | 6810.00                       | - 0.06         | 74.32   |
| NORTH EAST                                      | 4 <del>1</del> 35.97 | 7050.00           | 7058.33                       | 0.12           | 70.66   |
| NORTH WEST                                      | 3825.20              | 7018.57           | 7000.00                       |                | 83.00   |
| SOUTH EAST                                      | 3970.66              | 7440.00           | 7370.00                       |                | 85.61   |
| SOUTH SOUTH                                     | 3910.72              | 7738.33           | 7632.50                       |                | 95.17   |
| SOUTH WEST                                      | 4256.77              | 6983.33           | 6978.33                       | - 0.07         | 63.93   |
| Dura i a coma a considebilita del se            |                      |                   |                               |                |         |
| Bus journey within city , per drop constant rou | 648.12               | 969.32            | 967.76                        | - 0.16         | 49.32   |
| NORTH CENTRAL                                   | 639.57               | 962.86            |                               | - 0.74         |         |
| NORTH EAST                                      | 699.54               | 986.67            | 955.71 <sub>.</sub><br>983.33 |                | 49.43   |
| NORTH WEST                                      | 649.41               | 960.00            | 964.29                        | 0.34           | 40.57   |
| SOUTH EAST                                      | 617.15               | 916.00            | 926.00                        | 0.45           | 48.49   |
| SOUTH EAST                                      | 660.66               | 1000.83           | 984.50                        | 1.09<br>- 1.63 | 50.05   |
| SOUTH WEST                                      | 618.45               | <del>-</del>      | 988.33                        |                | 49.02   |
| 3001H WE31                                      | 010.45               | 983.33            | 900.33                        | 0.51           | 59.81   |
| Journey by motorcycle                           |                      |                   |                               |                |         |
| (okada) per drop                                | 462.29               | 472.16            | 476.49                        | 0.92           | 3.07    |
| NORTH CENTRAL                                   | 528.96               | 458.57            | 452.86                        | - 1.25         | - 14.39 |
| NORTH EAST                                      | 516.87               | 509.17            | 511.67                        | 0.49           | - 1.01  |
| NORTH WEST                                      | 335.81               | 416.43            | 421.43                        | 1.20           | 25.50   |
| SOUTH EAST                                      | 480.14               | 455.00            | 470.00                        | 3.30           | - 2.11  |
| SOUTH SOUTH                                     | 405.97               | 458.33            | 485.00                        | 5.82           | 19.47   |
| SOUTH WEST                                      | 518.92               | 544.17            | 530.00                        | - 2.60         | 2.13    |
|                                                 |                      |                   |                               |                |         |
| Water transport : water                         | •                    | •                 | •                             |                |         |
| way passenger transpor-                         | 1030.83              | 1384.32           | 1385.95                       | 0.12           | 34.45   |
| NORTH CENTRAL                                   | 768.57               | 988.57            | 985.71                        | - 0.29         | 28.25   |
| NORTH EAST                                      | 656.67               | 768.33            | 770.00                        | 0.22           | 17.26   |
| NORTH WEST                                      | 716.45               | 840.00            | 842.86                        | 0.34           | 17.64   |
| SOUTH EAST                                      | 698.10               | 922.00            | 922.00                        | -              | 32.07   |
| SOUTH SOUTH                                     | 2435.83              | 3500.00           | 3525.00                       | 0.71           | 44.71   |
| SOUTH WEST                                      | 950.01               | 1366.67           | 1350.00                       | - 1.22         | 42.10   |