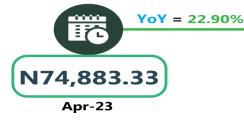

In terms of bus journey intercity, the South-South had the highest fare with N7,632.50 followed by the South-East with N7,370.00, while North-Central recorded the least with N6,810.00.

Air transportation in April 2024, the North-West recorded the highest fare with N92,128.57, followed by the South-West with N92,033.33. while the North-Central had the least with N84,571.43.

# **APPENDIX**

| Zone                                            | Average of Apr-23    | Average of Mar-24 | Average of Apr-24             | MoM            | YoY     |
|-------------------------------------------------|----------------------|-------------------|-------------------------------|----------------|---------|
| Air fare charg.for speci-                       |                      |                   |                               |                |         |
| fied routes single journey                      | 74947.30             | 88964.86          | 89189.19                      | 0.25           | 19.00   |
| NORTH CENTRAL                                   | 72950.00             | 84214.29          | 84571.43                      | 0.42           | 15.93   |
| NORTH EAST                                      | 77058.33             | 89283.33          | 89733.33                      | 0.50           | 16.45   |
| NORTH WEST                                      | 74842.86             | 91785.71          | 92128.57                      | 0.37           | 23.10   |
| SOUTH EAST                                      | 75340.00             | 86200.00          | 86700.00                      | 0.58           | 15.08   |
| SOUTH SOUTH                                     | 75025.00             | 90666.67          | ,<br>89833.33                 |                | 19.74   |
| SOUTH WEST                                      | 74883.33             | 91500.00          | 92033.33                      | 0.58           | 22.90   |
|                                                 | , 1 3 33             | 3 3               | 3 33 33                       |                |         |
| Bus journey intercity,                          |                      |                   |                               |                | ļ       |
| state route, charg. per                         | 3994.51              | 7152.97           | 7122.57                       | - 0.43         | 78.31   |
| NORTH CENTRAL                                   | 3906.64              | 6814.29           | 6810.00                       | - 0.06         | 74.32   |
| NORTH EAST                                      | 4 <del>1</del> 35.97 | 7050.00           | 7058.33                       | 0.12           | 70.66   |
| NORTH WEST                                      | 3825.20              | 7018.57           | 7000.00                       |                | 83.00   |
| SOUTH EAST                                      | 3970.66              | 7440.00           | 7370.00                       |                | 85.61   |
| SOUTH SOUTH                                     | 3910.72              | 7738.33           | 7632.50                       |                | 95.17   |
| SOUTH WEST                                      | 4256.77              | 6983.33           | 6978.33                       | - 0.07         | 63.93   |
| Dura i a coma a considebilita del se            |                      |                   |                               |                |         |
| Bus journey within city , per drop constant rou | 648.12               | 969.32            | 967.76                        | - 0.16         | 49.32   |
| NORTH CENTRAL                                   | 639.57               | 962.86            |                               | - 0.74         |         |
| NORTH EAST                                      | 699.54               | 986.67            | 955.71 <sub>.</sub><br>983.33 |                | 49.43   |
| NORTH WEST                                      | 649.41               | 960.00            | 964.29                        | 0.34           | 40.57   |
| SOUTH EAST                                      | 617.15               | 916.00            | 926.00                        | 0.45           | 48.49   |
| SOUTH EAST                                      | 660.66               | 1000.83           | 984.50                        | 1.09<br>- 1.63 | 50.05   |
| SOUTH WEST                                      | 618.45               | <del>-</del>      | 988.33                        |                | 49.02   |
| 3001H WE31                                      | 010.45               | 983.33            | 900.33                        | 0.51           | 59.81   |
| Journey by motorcycle                           |                      |                   |                               |                |         |
| (okada) per drop                                | 462.29               | 472.16            | 476.49                        | 0.92           | 3.07    |
| NORTH CENTRAL                                   | 528.96               | 458.57            | 452.86                        | - 1.25         | - 14.39 |
| NORTH EAST                                      | 516.87               | 509.17            | 511.67                        | 0.49           | - 1.01  |
| NORTH WEST                                      | 335.81               | 416.43            | 421.43                        | 1.20           | 25.50   |
| SOUTH EAST                                      | 480.14               | 455.00            | 470.00                        | 3.30           | - 2.11  |
| SOUTH SOUTH                                     | 405.97               | 458.33            | 485.00                        | 5.82           | 19.47   |
| SOUTH WEST                                      | 518.92               | 544.17            | 530.00                        | - 2.60         | 2.13    |
|                                                 |                      |                   |                               |                |         |
| Water transport : water                         | •                    | •                 | •                             |                |         |
| way passenger transpor-                         | 1030.83              | 1384.32           | 1385.95                       | 0.12           | 34.45   |
| NORTH CENTRAL                                   | 768.57               | 988.57            | 985.71                        | - 0.29         | 28.25   |
| NORTH EAST                                      | 656.67               | 768.33            | 770.00                        | 0.22           | 17.26   |
| NORTH WEST                                      | 716.45               | 840.00            | 842.86                        | 0.34           | 17.64   |
| SOUTH EAST                                      | 698.10               | 922.00            | 922.00                        | -              | 32.07   |
| SOUTH SOUTH                                     | 2435.83              | 3500.00           | 3525.00                       | 0.71           | 44.71   |
| SOUTH WEST                                      | 950.01               | 1366.67           | 1350.00                       | - 1.22         | 42.10   |