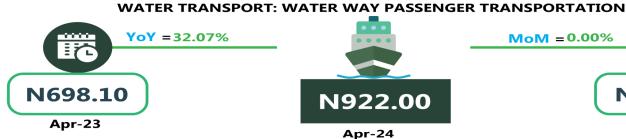

#### WATER TRANSPORT: WATER WAY PASSENGER TRANSPORTATION

**YoY** = 28.25%

N768.57

Apr-23

**MoM =-0.29%** 

**1988.57** 

Mar-24

Apr-24