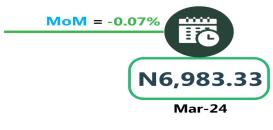

#### **BUS JOURNEY INTERCITY, STATE ROUTE, CHARGE PER PERSON**

AIR FARE CHARGE FOR SPECIFIED ROUTES SINGLE JOURNEY

Apr-24

# **APPENDIX**

| Zone                                            | Average of Apr-23    | Average of Mar-24 | Average of Apr-24             | MoM            | YoY     |
|-------------------------------------------------|----------------------|-------------------|-------------------------------|----------------|---------|
| Air fare charg.for speci-                       |                      |                   |                               |                |         |
| fied routes single journey                      | 74947.30             | 88964.86          | 89189.19                      | 0.25           | 19.00   |
| NORTH CENTRAL                                   | 72950.00             | 84214.29          | 84571.43                      | 0.42           | 15.93   |
| NORTH EAST                                      | 77058.33             | 89283.33          | 89733.33                      | 0.50           | 16.45   |
| NORTH WEST                                      | 74842.86             | 91785.71          | 92128.57                      | 0.37           | 23.10   |
| SOUTH EAST                                      | 75340.00             | 86200.00          | 86700.00                      | 0.58           | 15.08   |
| SOUTH SOUTH                                     | 75025.00             | 90666.67          | ,<br>89833.33                 |                | 19.74   |
| SOUTH WEST                                      | 74883.33             | 91500.00          | 92033.33                      | 0.58           | 22.90   |
|                                                 | , 1 3 33             | 3 3               | 3 33 33                       |                |         |
| Bus journey intercity,                          |                      |                   |                               |                | ļ       |
| state route, charg. per                         | 3994.51              | 7152.97           | 7122.57                       | - 0.43         | 78.31   |
| NORTH CENTRAL                                   | 3906.64              | 6814.29           | 6810.00                       | - 0.06         | 74.32   |
| NORTH EAST                                      | 4 <del>1</del> 35.97 | 7050.00           | 7058.33                       | 0.12           | 70.66   |
| NORTH WEST                                      | 3825.20              | 7018.57           | 7000.00                       |                | 83.00   |
| SOUTH EAST                                      | 3970.66              | 7440.00           | 7370.00                       |                | 85.61   |
| SOUTH SOUTH                                     | 3910.72              | 7738.33           | 7632.50                       |                | 95.17   |
| SOUTH WEST                                      | 4256.77              | 6983.33           | 6978.33                       | - 0.07         | 63.93   |
| Dura i a coma a considebilita del se            |                      |                   |                               |                |         |
| Bus journey within city , per drop constant rou | 648.12               | 969.32            | 967.76                        | - 0.16         | 49.32   |
| NORTH CENTRAL                                   | 639.57               | 962.86            |                               | - 0.74         |         |
| NORTH EAST                                      | 699.54               | 986.67            | 955.71 <sub>.</sub><br>983.33 |                | 49.43   |
| NORTH WEST                                      | 649.41               | 960.00            | 964.29                        | 0.34           | 40.57   |
| SOUTH EAST                                      | 617.15               | 916.00            | 926.00                        | 0.45           | 48.49   |
| SOUTH EAST                                      | 660.66               | 1000.83           | 984.50                        | 1.09<br>- 1.63 | 50.05   |
| SOUTH WEST                                      | 618.45               | <del>-</del>      | 988.33                        |                | 49.02   |
| 3001H WE31                                      | 010.45               | 983.33            | 900.33                        | 0.51           | 59.81   |
| Journey by motorcycle                           |                      |                   |                               |                |         |
| (okada) per drop                                | 462.29               | 472.16            | 476.49                        | 0.92           | 3.07    |
| NORTH CENTRAL                                   | 528.96               | 458.57            | 452.86                        | - 1.25         | - 14.39 |
| NORTH EAST                                      | 516.87               | 509.17            | 511.67                        | 0.49           | - 1.01  |
| NORTH WEST                                      | 335.81               | 416.43            | 421.43                        | 1.20           | 25.50   |
| SOUTH EAST                                      | 480.14               | 455.00            | 470.00                        | 3.30           | - 2.11  |
| SOUTH SOUTH                                     | 405.97               | 458.33            | 485.00                        | 5.82           | 19.47   |
| SOUTH WEST                                      | 518.92               | 544.17            | 530.00                        | - 2.60         | 2.13    |
|                                                 |                      |                   |                               |                |         |
| Water transport : water                         | •                    | •                 | •                             |                |         |
| way passenger transpor-                         | 1030.83              | 1384.32           | 1385.95                       | 0.12           | 34.45   |
| NORTH CENTRAL                                   | 768.57               | 988.57            | 985.71                        | - 0.29         | 28.25   |
| NORTH EAST                                      | 656.67               | 768.33            | 770.00                        | 0.22           | 17.26   |
| NORTH WEST                                      | 716.45               | 840.00            | 842.86                        | 0.34           | 17.64   |
| SOUTH EAST                                      | 698.10               | 922.00            | 922.00                        | -              | 32.07   |
| SOUTH SOUTH                                     | 2435.83              | 3500.00           | 3525.00                       | 0.71           | 44.71   |
| SOUTH WEST                                      | 950.01               | 1366.67           | 1350.00                       | - 1.22         | 42.10   |