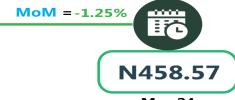

#### **JOURNEY BY MOTORCYCLE (OKADA) PER DROP**

YoY = -14.39%

N528.96

Apr-23

N452.86

Apr-24

Mar-24

# **APPENDIX**

| Zone                                            | Average of Apr-23    | Average of Mar-24 | Average of Apr-24             | MoM            | YoY     |
|-------------------------------------------------|----------------------|-------------------|-------------------------------|----------------|---------|
| Air fare charg.for speci-                       |                      |                   |                               |                |         |
| fied routes single journey                      | 74947.30             | 88964.86          | 89189.19                      | 0.25           | 19.00   |
| NORTH CENTRAL                                   | 72950.00             | 84214.29          | 84571.43                      | 0.42           | 15.93   |
| NORTH EAST                                      | 77058.33             | 89283.33          | 89733.33                      | 0.50           | 16.45   |
| NORTH WEST                                      | 74842.86             | 91785.71          | 92128.57                      | 0.37           | 23.10   |
| SOUTH EAST                                      | 75340.00             | 86200.00          | 86700.00                      | 0.58           | 15.08   |
| SOUTH SOUTH                                     | 75025.00             | 90666.67          | ,<br>89833.33                 |                | 19.74   |
| SOUTH WEST                                      | 74883.33             | 91500.00          | 92033.33                      | 0.58           | 22.90   |
|                                                 | , 1 3 33             | 3 3               | 3 33 33                       |                |         |
| Bus journey intercity,                          |                      |                   |                               |                | ļ       |
| state route, charg. per                         | 3994.51              | 7152.97           | 7122.57                       | - 0.43         | 78.31   |
| NORTH CENTRAL                                   | 3906.64              | 6814.29           | 6810.00                       | - 0.06         | 74.32   |
| NORTH EAST                                      | 4 <del>1</del> 35.97 | 7050.00           | 7058.33                       | 0.12           | 70.66   |
| NORTH WEST                                      | 3825.20              | 7018.57           | 7000.00                       |                | 83.00   |
| SOUTH EAST                                      | 3970.66              | 7440.00           | 7370.00                       |                | 85.61   |
| SOUTH SOUTH                                     | 3910.72              | 7738.33           | 7632.50                       |                | 95.17   |
| SOUTH WEST                                      | 4256.77              | 6983.33           | 6978.33                       | - 0.07         | 63.93   |
| Dura i a coma a considebilita del se            |                      |                   |                               |                |         |
| Bus journey within city , per drop constant rou | 648.12               | 969.32            | 967.76                        | - 0.16         | 49.32   |
| NORTH CENTRAL                                   | 639.57               | 962.86            |                               | - 0.74         |         |
| NORTH EAST                                      | 699.54               | 986.67            | 955.71 <sub>.</sub><br>983.33 |                | 49.43   |
| NORTH WEST                                      | 649.41               | 960.00            | 964.29                        | 0.34           | 40.57   |
| SOUTH EAST                                      | 617.15               | 916.00            | 926.00                        | 0.45           | 48.49   |
| SOUTH EAST                                      | 660.66               | 1000.83           | 984.50                        | 1.09<br>- 1.63 | 50.05   |
| SOUTH WEST                                      | 618.45               | <del>-</del>      | 988.33                        |                | 49.02   |
| 3001H WE31                                      | 010.45               | 983.33            | 900.33                        | 0.51           | 59.81   |
| Journey by motorcycle                           |                      |                   |                               |                |         |
| (okada) per drop                                | 462.29               | 472.16            | 476.49                        | 0.92           | 3.07    |
| NORTH CENTRAL                                   | 528.96               | 458.57            | 452.86                        | - 1.25         | - 14.39 |
| NORTH EAST                                      | 516.87               | 509.17            | 511.67                        | 0.49           | - 1.01  |
| NORTH WEST                                      | 335.81               | 416.43            | 421.43                        | 1.20           | 25.50   |
| SOUTH EAST                                      | 480.14               | 455.00            | 470.00                        | 3.30           | - 2.11  |
| SOUTH SOUTH                                     | 405.97               | 458.33            | 485.00                        | 5.82           | 19.47   |
| SOUTH WEST                                      | 518.92               | 544.17            | 530.00                        | - 2.60         | 2.13    |
|                                                 |                      |                   |                               |                |         |
| Water transport : water                         | •                    | •                 | •                             |                |         |
| way passenger transpor-                         | 1030.83              | 1384.32           | 1385.95                       | 0.12           | 34.45   |
| NORTH CENTRAL                                   | 768.57               | 988.57            | 985.71                        | - 0.29         | 28.25   |
| NORTH EAST                                      | 656.67               | 768.33            | 770.00                        | 0.22           | 17.26   |
| NORTH WEST                                      | 716.45               | 840.00            | 842.86                        | 0.34           | 17.64   |
| SOUTH EAST                                      | 698.10               | 922.00            | 922.00                        | -              | 32.07   |
| SOUTH SOUTH                                     | 2435.83              | 3500.00           | 3525.00                       | 0.71           | 44.71   |
| SOUTH WEST                                      | 950.01               | 1366.67           | 1350.00                       | - 1.22         | 42.10   |