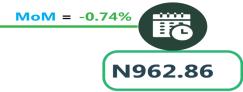

# **BUS JOURNEY WITHIN CITY, PER DROP CONSTANT ROUTE**

YoY = 49.43%

N639.57

Apr-23

Mar-24