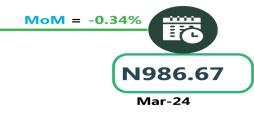

The average fare paid by commuters for bus journeys within the city per drop declined to 0.16% from N969.32 in March 2024 to N967.76 in April 2024. On a year-on year basis, it rose by 49.32% from N648.12 in April 2023.

For Analysis by zone in April 2024, transport fares of bus journeys within the city recorded the highest in the South-West with N988.33, followed by the South-South with N984.50, while the South-East recorded the least with N926.00.

## **BUS JOURNEY WITHIN CITY, PER DROP CONSTANT ROUTE**

YoY = 49.02%

N660.66

Apr-23