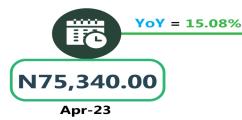

#### AIR FARE CHARGE FOR SPECIFIED ROUTES SINGLE JOURNEY

**YoY** = **15.93**%

N72,950.00

Apr-23

N84,571.43

Apr-24

Mar-24

In air travel, the average fare paid by air passengers for specified routes single journey was N89,189.19 in April 2024, showing an increase of 0.25% while compared to previous month (March 2024). On a year-on -year basis, the fare rose by 19.00% from N74,947.30 in April 2023.