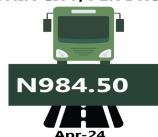

For Analysis by zone in April 2024, transport fares of bus journeys within the city recorded the highest in the South-West with N988.33, followed by the South-South with N984.50, while the South-East recorded the least with N926.00.

## **BUS JOURNEY WITHIN CITY, PER DROP CONSTANT ROUTE**

YoY = 49.02%

N660.66

Apr-23