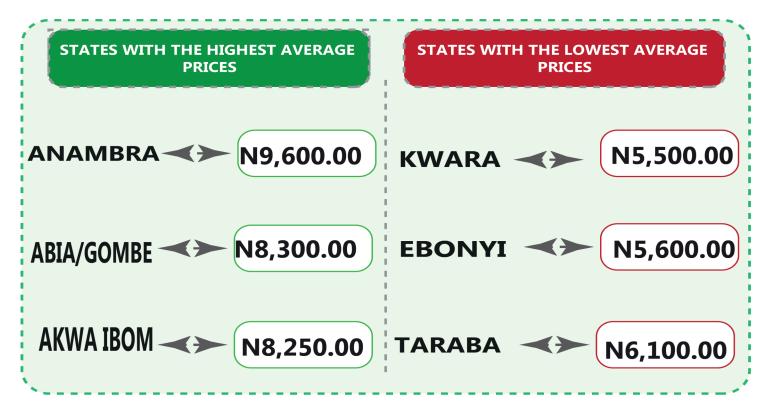

On state profile analysis, for intercity bus travel (state route charged per person fare), the highest fare was recorded in Anambra with N9,600.00, followed by Abia and Gombe with N8,300.00. The least fare was recorded in Kwara with N5,500.00, followed by Ebonyi with N5,600.00. Taraba state recorded the highest bus journey within the city (per drop constant route) in April 2024 with N1,450.00 followed by Ondo with N1,200.00. On the other hand, Abia recorded the least with N500.00, followed by Adamawa with N590.00. Similarly, Kano recorded the highest air transport charges (for specified routes single journeys) with N96,500.00, followed by Ogun with N95,500.00. Conversely, Abia recorded the least fare with N72,000.00, followed by Plateau with N80,000.00. Also, Lagos State had the highest motorcycle transport fare in April 2024 with N850.00, followed by Ondo with N700.00. Niger, Bayelsa and Anambra recorded the least fare with N300.00, followed by Edo with N310.00. Similarly, water transport fare was highest in Bayelsa with N4,500.00, followed by Delta with N4,200.00, while the least fare was recorded in Borno with N460.00, followed by Gombe with N560.00.