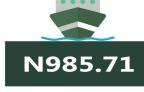

#### WATER TRANSPORT: WATER WAY PASSENGER TRANSPORTATION

**YoY** = 28.25%

N768.57

Apr-23

**MoM =-0.29%** 

**1988.57** 

Mar-24

Apr-24

# **APPENDIX**

| Zone                                            | Average of Apr-23    | Average of Mar-24 | Average of Apr-24             | MoM            | YoY     |
|-------------------------------------------------|----------------------|-------------------|-------------------------------|----------------|---------|
| Air fare charg.for speci-                       |                      |                   |                               |                |         |
| fied routes single journey                      | 74947.30             | 88964.86          | 89189.19                      | 0.25           | 19.00   |
| NORTH CENTRAL                                   | 72950.00             | 84214.29          | 84571.43                      | 0.42           | 15.93   |
| NORTH EAST                                      | 77058.33             | 89283.33          | 89733.33                      | 0.50           | 16.45   |
| NORTH WEST                                      | 74842.86             | 91785.71          | 92128.57                      | 0.37           | 23.10   |
| SOUTH EAST                                      | 75340.00             | 86200.00          | 86700.00                      | 0.58           | 15.08   |
| SOUTH SOUTH                                     | 75025.00             | 90666.67          | ,<br>89833.33                 |                | 19.74   |
| SOUTH WEST                                      | 74883.33             | 91500.00          | 92033.33                      | 0.58           | 22.90   |
|                                                 | , 1 3 33             | 3 3               | 3 33 33                       |                |         |
| Bus journey intercity,                          |                      |                   |                               |                | ļ       |
| state route, charg. per                         | 3994.51              | 7152.97           | 7122.57                       | - 0.43         | 78.31   |
| NORTH CENTRAL                                   | 3906.64              | 6814.29           | 6810.00                       | - 0.06         | 74.32   |
| NORTH EAST                                      | 4 <del>1</del> 35.97 | 7050.00           | 7058.33                       | 0.12           | 70.66   |
| NORTH WEST                                      | 3825.20              | 7018.57           | 7000.00                       |                | 83.00   |
| SOUTH EAST                                      | 3970.66              | 7440.00           | 7370.00                       |                | 85.61   |
| SOUTH SOUTH                                     | 3910.72              | 7738.33           | 7632.50                       |                | 95.17   |
| SOUTH WEST                                      | 4256.77              | 6983.33           | 6978.33                       | - 0.07         | 63.93   |
| Dura i a coma a considebilita del se            |                      |                   |                               |                |         |
| Bus journey within city , per drop constant rou | 648.12               | 969.32            | 967.76                        | - 0.16         | 49.32   |
| NORTH CENTRAL                                   | 639.57               | 962.86            |                               | - 0.74         |         |
| NORTH EAST                                      | 699.54               | 986.67            | 955.71 <sub>.</sub><br>983.33 |                | 49.43   |
| NORTH WEST                                      | 649.41               | 960.00            | 964.29                        | 0.34           | 40.57   |
| SOUTH EAST                                      | 617.15               | 916.00            | 926.00                        | 0.45           | 48.49   |
| SOUTH EAST                                      | 660.66               | 1000.83           | 984.50                        | 1.09<br>- 1.63 | 50.05   |
| SOUTH WEST                                      | 618.45               | <del>-</del>      | 988.33                        |                | 49.02   |
| 3001H WE31                                      | 010.45               | 983.33            | 900.33                        | 0.51           | 59.81   |
| Journey by motorcycle                           |                      |                   |                               |                |         |
| (okada) per drop                                | 462.29               | 472.16            | 476.49                        | 0.92           | 3.07    |
| NORTH CENTRAL                                   | 528.96               | 458.57            | 452.86                        | - 1.25         | - 14.39 |
| NORTH EAST                                      | 516.87               | 509.17            | 511.67                        | 0.49           | - 1.01  |
| NORTH WEST                                      | 335.81               | 416.43            | 421.43                        | 1.20           | 25.50   |
| SOUTH EAST                                      | 480.14               | 455.00            | 470.00                        | 3.30           | - 2.11  |
| SOUTH SOUTH                                     | 405.97               | 458.33            | 485.00                        | 5.82           | 19.47   |
| SOUTH WEST                                      | 518.92               | 544.17            | 530.00                        | - 2.60         | 2.13    |
|                                                 |                      |                   |                               |                |         |
| Water transport : water                         | •                    | •                 | •                             |                |         |
| way passenger transpor-                         | 1030.83              | 1384.32           | 1385.95                       | 0.12           | 34.45   |
| NORTH CENTRAL                                   | 768.57               | 988.57            | 985.71                        | - 0.29         | 28.25   |
| NORTH EAST                                      | 656.67               | 768.33            | 770.00                        | 0.22           | 17.26   |
| NORTH WEST                                      | 716.45               | 840.00            | 842.86                        | 0.34           | 17.64   |
| SOUTH EAST                                      | 698.10               | 922.00            | 922.00                        | -              | 32.07   |
| SOUTH SOUTH                                     | 2435.83              | 3500.00           | 3525.00                       | 0.71           | 44.71   |
| SOUTH WEST                                      | 950.01               | 1366.67           | 1350.00                       | - 1.22         | 42.10   |