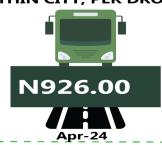

For Analysis by zone in April 2024, transport fares of bus journeys within the city recorded the highest in the South-West with N988.33, followed by the South-South with N984.50, while the South-East recorded the least with N926.00.

# **APPENDIX**

| Zone                                            | Average of Apr-23    | Average of Mar-24 | Average of Apr-24             | MoM            | YoY     |
|-------------------------------------------------|----------------------|-------------------|-------------------------------|----------------|---------|
| Air fare charg.for speci-                       |                      |                   |                               |                |         |
| fied routes single journey                      | 74947.30             | 88964.86          | 89189.19                      | 0.25           | 19.00   |
| NORTH CENTRAL                                   | 72950.00             | 84214.29          | 84571.43                      | 0.42           | 15.93   |
| NORTH EAST                                      | 77058.33             | 89283.33          | 89733.33                      | 0.50           | 16.45   |
| NORTH WEST                                      | 74842.86             | 91785.71          | 92128.57                      | 0.37           | 23.10   |
| SOUTH EAST                                      | 75340.00             | 86200.00          | 86700.00                      | 0.58           | 15.08   |
| SOUTH SOUTH                                     | 75025.00             | 90666.67          | ,<br>89833.33                 |                | 19.74   |
| SOUTH WEST                                      | 74883.33             | 91500.00          | 92033.33                      | 0.58           | 22.90   |
|                                                 | , 1 3 33             | 3 3               | 3 33 33                       |                |         |
| Bus journey intercity,                          |                      |                   |                               |                | ļ       |
| state route, charg. per                         | 3994.51              | 7152.97           | 7122.57                       | - 0.43         | 78.31   |
| NORTH CENTRAL                                   | 3906.64              | 6814.29           | 6810.00                       | - 0.06         | 74.32   |
| NORTH EAST                                      | 4 <del>1</del> 35.97 | 7050.00           | 7058.33                       | 0.12           | 70.66   |
| NORTH WEST                                      | 3825.20              | 7018.57           | 7000.00                       |                | 83.00   |
| SOUTH EAST                                      | 3970.66              | 7440.00           | 7370.00                       |                | 85.61   |
| SOUTH SOUTH                                     | 3910.72              | 7738.33           | 7632.50                       |                | 95.17   |
| SOUTH WEST                                      | 4256.77              | 6983.33           | 6978.33                       | - 0.07         | 63.93   |
| Dura i a coma a considebilita del se            |                      |                   |                               |                |         |
| Bus journey within city , per drop constant rou | 648.12               | 969.32            | 967.76                        | - 0.16         | 49.32   |
| NORTH CENTRAL                                   | 639.57               | 962.86            |                               | - 0.74         |         |
| NORTH EAST                                      | 699.54               | 986.67            | 955.71 <sub>.</sub><br>983.33 |                | 49.43   |
| NORTH WEST                                      | 649.41               | 960.00            | 964.29                        | 0.34           | 40.57   |
| SOUTH EAST                                      | 617.15               | 916.00            | 926.00                        | 0.45           | 48.49   |
| SOUTH EAST                                      | 660.66               | 1000.83           | 984.50                        | 1.09<br>- 1.63 | 50.05   |
| SOUTH WEST                                      | 618.45               | <del>-</del>      | 988.33                        |                | 49.02   |
| 3001H WE31                                      | 010.45               | 983.33            | 900.33                        | 0.51           | 59.81   |
| Journey by motorcycle                           |                      |                   |                               |                |         |
| (okada) per drop                                | 462.29               | 472.16            | 476.49                        | 0.92           | 3.07    |
| NORTH CENTRAL                                   | 528.96               | 458.57            | 452.86                        | - 1.25         | - 14.39 |
| NORTH EAST                                      | 516.87               | 509.17            | 511.67                        | 0.49           | - 1.01  |
| NORTH WEST                                      | 335.81               | 416.43            | 421.43                        | 1.20           | 25.50   |
| SOUTH EAST                                      | 480.14               | 455.00            | 470.00                        | 3.30           | - 2.11  |
| SOUTH SOUTH                                     | 405.97               | 458.33            | 485.00                        | 5.82           | 19.47   |
| SOUTH WEST                                      | 518.92               | 544.17            | 530.00                        | - 2.60         | 2.13    |
|                                                 |                      |                   |                               |                |         |
| Water transport : water                         | •                    | •                 | •                             |                |         |
| way passenger transpor-                         | 1030.83              | 1384.32           | 1385.95                       | 0.12           | 34.45   |
| NORTH CENTRAL                                   | 768.57               | 988.57            | 985.71                        | - 0.29         | 28.25   |
| NORTH EAST                                      | 656.67               | 768.33            | 770.00                        | 0.22           | 17.26   |
| NORTH WEST                                      | 716.45               | 840.00            | 842.86                        | 0.34           | 17.64   |
| SOUTH EAST                                      | 698.10               | 922.00            | 922.00                        | -              | 32.07   |
| SOUTH SOUTH                                     | 2435.83              | 3500.00           | 3525.00                       | 0.71           | 44.71   |
| SOUTH WEST                                      | 950.01               | 1366.67           | 1350.00                       | - 1.22         | 42.10   |