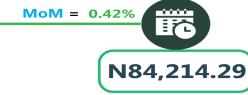

#### AIR FARE CHARGE FOR SPECIFIED ROUTES SINGLE JOURNEY

**YoY** = **15.93**%

N72,950.00

Apr-23

N84,571.43

Apr-24

Mar-24

# **APPENDIX**

| Zone                                            | Average of Apr-23    | Average of Mar-24 | Average of Apr-24             | MoM            | YoY     |
|-------------------------------------------------|----------------------|-------------------|-------------------------------|----------------|---------|
| Air fare charg.for speci-                       |                      |                   |                               |                |         |
| fied routes single journey                      | 74947.30             | 88964.86          | 89189.19                      | 0.25           | 19.00   |
| NORTH CENTRAL                                   | 72950.00             | 84214.29          | 84571.43                      | 0.42           | 15.93   |
| NORTH EAST                                      | 77058.33             | 89283.33          | 89733.33                      | 0.50           | 16.45   |
| NORTH WEST                                      | 74842.86             | 91785.71          | 92128.57                      | 0.37           | 23.10   |
| SOUTH EAST                                      | 75340.00             | 86200.00          | 86700.00                      | 0.58           | 15.08   |
| SOUTH SOUTH                                     | 75025.00             | 90666.67          | ,<br>89833.33                 |                | 19.74   |
| SOUTH WEST                                      | 74883.33             | 91500.00          | 92033.33                      | 0.58           | 22.90   |
|                                                 | , 1 3 33             | 3 3               | 3 33 33                       |                |         |
| Bus journey intercity,                          |                      |                   |                               |                | ļ       |
| state route, charg. per                         | 3994.51              | 7152.97           | 7122.57                       | - 0.43         | 78.31   |
| NORTH CENTRAL                                   | 3906.64              | 6814.29           | 6810.00                       | - 0.06         | 74.32   |
| NORTH EAST                                      | 4 <del>1</del> 35.97 | 7050.00           | 7058.33                       | 0.12           | 70.66   |
| NORTH WEST                                      | 3825.20              | 7018.57           | 7000.00                       |                | 83.00   |
| SOUTH EAST                                      | 3970.66              | 7440.00           | 7370.00                       |                | 85.61   |
| SOUTH SOUTH                                     | 3910.72              | 7738.33           | 7632.50                       |                | 95.17   |
| SOUTH WEST                                      | 4256.77              | 6983.33           | 6978.33                       | - 0.07         | 63.93   |
| Dura i a coma a considebilita del se            |                      |                   |                               |                |         |
| Bus journey within city , per drop constant rou | 648.12               | 969.32            | 967.76                        | - 0.16         | 49.32   |
| NORTH CENTRAL                                   | 639.57               | 962.86            |                               | - 0.74         |         |
| NORTH EAST                                      | 699.54               | 986.67            | 955.71 <sub>.</sub><br>983.33 |                | 49.43   |
| NORTH WEST                                      | 649.41               | 960.00            | 964.29                        | 0.34           | 40.57   |
| SOUTH EAST                                      | 617.15               | 916.00            | 926.00                        | 0.45           | 48.49   |
| SOUTH EAST                                      | 660.66               | 1000.83           | 984.50                        | 1.09<br>- 1.63 | 50.05   |
| SOUTH WEST                                      | 618.45               | <del>-</del>      | 988.33                        |                | 49.02   |
| 3001H WE31                                      | 010.45               | 983.33            | 900.33                        | 0.51           | 59.81   |
| Journey by motorcycle                           |                      |                   |                               |                |         |
| (okada) per drop                                | 462.29               | 472.16            | 476.49                        | 0.92           | 3.07    |
| NORTH CENTRAL                                   | 528.96               | 458.57            | 452.86                        | - 1.25         | - 14.39 |
| NORTH EAST                                      | 516.87               | 509.17            | 511.67                        | 0.49           | - 1.01  |
| NORTH WEST                                      | 335.81               | 416.43            | 421.43                        | 1.20           | 25.50   |
| SOUTH EAST                                      | 480.14               | 455.00            | 470.00                        | 3.30           | - 2.11  |
| SOUTH SOUTH                                     | 405.97               | 458.33            | 485.00                        | 5.82           | 19.47   |
| SOUTH WEST                                      | 518.92               | 544.17            | 530.00                        | - 2.60         | 2.13    |
|                                                 |                      |                   |                               |                |         |
| Water transport : water                         | •                    | •                 | •                             |                |         |
| way passenger transpor-                         | 1030.83              | 1384.32           | 1385.95                       | 0.12           | 34.45   |
| NORTH CENTRAL                                   | 768.57               | 988.57            | 985.71                        | - 0.29         | 28.25   |
| NORTH EAST                                      | 656.67               | 768.33            | 770.00                        | 0.22           | 17.26   |
| NORTH WEST                                      | 716.45               | 840.00            | 842.86                        | 0.34           | 17.64   |
| SOUTH EAST                                      | 698.10               | 922.00            | 922.00                        | -              | 32.07   |
| SOUTH SOUTH                                     | 2435.83              | 3500.00           | 3525.00                       | 0.71           | 44.71   |
| SOUTH WEST                                      | 950.01               | 1366.67           | 1350.00                       | - 1.22         | 42.10   |