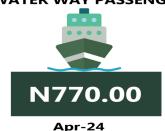

#### WATER TRANSPORT: WATER WAY PASSENGER TRANSPORTATION

**YoY** = 28.25%

N768.57

Apr-23

**MoM =-0.29%** 

**1988.57** 

Mar-24

Apr-24

#### WATER TRANSPORT: WATER WAY PASSENGER TRANSPORTATION

MoM = 0.22%N768.33 Mar-24