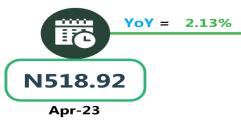

#### **JOURNEY BY MOTORCYCLE (OKADA) PER DROP**

**YoY** = **19.47**%

N405.97

Apr-23

N485.00

Apr-24

**MoM** = 5.82%

N458.33

# **APPENDIX**

| Zone                                            | Average of Apr-23    | Average of Mar-24 | Average of Apr-24             | MoM            | YoY     |
|-------------------------------------------------|----------------------|-------------------|-------------------------------|----------------|---------|
| Air fare charg.for speci-                       |                      |                   |                               |                |         |
| fied routes single journey                      | 74947.30             | 88964.86          | 89189.19                      | 0.25           | 19.00   |
| NORTH CENTRAL                                   | 72950.00             | 84214.29          | 84571.43                      | 0.42           | 15.93   |
| NORTH EAST                                      | 77058.33             | 89283.33          | 89733.33                      | 0.50           | 16.45   |
| NORTH WEST                                      | 74842.86             | 91785.71          | 92128.57                      | 0.37           | 23.10   |
| SOUTH EAST                                      | 75340.00             | 86200.00          | 86700.00                      | 0.58           | 15.08   |
| SOUTH SOUTH                                     | 75025.00             | 90666.67          | ,<br>89833.33                 |                | 19.74   |
| SOUTH WEST                                      | 74883.33             | 91500.00          | 92033.33                      | 0.58           | 22.90   |
|                                                 | , 1 3 33             | 3 3               | 3 33 33                       |                |         |
| Bus journey intercity,                          |                      |                   |                               |                | ļ       |
| state route, charg. per                         | 3994.51              | 7152.97           | 7122.57                       | - 0.43         | 78.31   |
| NORTH CENTRAL                                   | 3906.64              | 6814.29           | 6810.00                       | - 0.06         | 74.32   |
| NORTH EAST                                      | 4 <del>1</del> 35.97 | 7050.00           | 7058.33                       | 0.12           | 70.66   |
| NORTH WEST                                      | 3825.20              | 7018.57           | 7000.00                       |                | 83.00   |
| SOUTH EAST                                      | 3970.66              | 7440.00           | 7370.00                       |                | 85.61   |
| SOUTH SOUTH                                     | 3910.72              | 7738.33           | 7632.50                       |                | 95.17   |
| SOUTH WEST                                      | 4256.77              | 6983.33           | 6978.33                       | - 0.07         | 63.93   |
| Dura i a coma a considebilita del se            |                      |                   |                               |                |         |
| Bus journey within city , per drop constant rou | 648.12               | 969.32            | 967.76                        | - 0.16         | 49.32   |
| NORTH CENTRAL                                   | 639.57               | 962.86            |                               | - 0.74         |         |
| NORTH EAST                                      | 699.54               | 986.67            | 955.71 <sub>.</sub><br>983.33 |                | 49.43   |
| NORTH WEST                                      | 649.41               | 960.00            | 964.29                        | 0.34           | 40.57   |
| SOUTH EAST                                      | 617.15               | 916.00            | 926.00                        | 0.45           | 48.49   |
| SOUTH EAST                                      | 660.66               | 1000.83           | 984.50                        | 1.09<br>- 1.63 | 50.05   |
| SOUTH WEST                                      | 618.45               | <del>-</del>      | 988.33                        |                | 49.02   |
| 3001H WE31                                      | 010.45               | 983.33            | 900.33                        | 0.51           | 59.81   |
| Journey by motorcycle                           |                      |                   |                               |                |         |
| (okada) per drop                                | 462.29               | 472.16            | 476.49                        | 0.92           | 3.07    |
| NORTH CENTRAL                                   | 528.96               | 458.57            | 452.86                        | - 1.25         | - 14.39 |
| NORTH EAST                                      | 516.87               | 509.17            | 511.67                        | 0.49           | - 1.01  |
| NORTH WEST                                      | 335.81               | 416.43            | 421.43                        | 1.20           | 25.50   |
| SOUTH EAST                                      | 480.14               | 455.00            | 470.00                        | 3.30           | - 2.11  |
| SOUTH SOUTH                                     | 405.97               | 458.33            | 485.00                        | 5.82           | 19.47   |
| SOUTH WEST                                      | 518.92               | 544.17            | 530.00                        | - 2.60         | 2.13    |
|                                                 |                      |                   |                               |                |         |
| Water transport : water                         | •                    | •                 | •                             |                |         |
| way passenger transpor-                         | 1030.83              | 1384.32           | 1385.95                       | 0.12           | 34.45   |
| NORTH CENTRAL                                   | 768.57               | 988.57            | 985.71                        | - 0.29         | 28.25   |
| NORTH EAST                                      | 656.67               | 768.33            | 770.00                        | 0.22           | 17.26   |
| NORTH WEST                                      | 716.45               | 840.00            | 842.86                        | 0.34           | 17.64   |
| SOUTH EAST                                      | 698.10               | 922.00            | 922.00                        | -              | 32.07   |
| SOUTH SOUTH                                     | 2435.83              | 3500.00           | 3525.00                       | 0.71           | 44.71   |
| SOUTH WEST                                      | 950.01               | 1366.67           | 1350.00                       | - 1.22         | 42.10   |