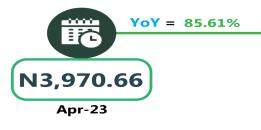

#### **BUS JOURNEY INTERCITY, STATE ROUTE, CHARGE PER PERSON**

YoY = 95.17%

N3,910.72

Apr-23

Apr-24

MoM = -1.37%

Mar-24

# **APPENDIX**

| Zone                                            | Average of Apr-23    | Average of Mar-24 | Average of Apr-24             | MoM            | YoY     |
|-------------------------------------------------|----------------------|-------------------|-------------------------------|----------------|---------|
| Air fare charg.for speci-                       |                      |                   |                               |                |         |
| fied routes single journey                      | 74947.30             | 88964.86          | 89189.19                      | 0.25           | 19.00   |
| NORTH CENTRAL                                   | 72950.00             | 84214.29          | 84571.43                      | 0.42           | 15.93   |
| NORTH EAST                                      | 77058.33             | 89283.33          | 89733.33                      | 0.50           | 16.45   |
| NORTH WEST                                      | 74842.86             | 91785.71          | 92128.57                      | 0.37           | 23.10   |
| SOUTH EAST                                      | 75340.00             | 86200.00          | 86700.00                      | 0.58           | 15.08   |
| SOUTH SOUTH                                     | 75025.00             | 90666.67          | ,<br>89833.33                 |                | 19.74   |
| SOUTH WEST                                      | 74883.33             | 91500.00          | 92033.33                      | 0.58           | 22.90   |
|                                                 | , 1 3 33             | 3 3               | 3 33 33                       |                |         |
| Bus journey intercity,                          |                      |                   |                               |                | ļ       |
| state route, charg. per                         | 3994.51              | 7152.97           | 7122.57                       | - 0.43         | 78.31   |
| NORTH CENTRAL                                   | 3906.64              | 6814.29           | 6810.00                       | - 0.06         | 74.32   |
| NORTH EAST                                      | 4 <del>1</del> 35.97 | 7050.00           | 7058.33                       | 0.12           | 70.66   |
| NORTH WEST                                      | 3825.20              | 7018.57           | 7000.00                       |                | 83.00   |
| SOUTH EAST                                      | 3970.66              | 7440.00           | 7370.00                       |                | 85.61   |
| SOUTH SOUTH                                     | 3910.72              | 7738.33           | 7632.50                       |                | 95.17   |
| SOUTH WEST                                      | 4256.77              | 6983.33           | 6978.33                       | - 0.07         | 63.93   |
| Dura i a coma a considebilita del se            |                      |                   |                               |                |         |
| Bus journey within city , per drop constant rou | 648.12               | 969.32            | 967.76                        | - 0.16         | 49.32   |
| NORTH CENTRAL                                   | 639.57               | 962.86            |                               | - 0.74         |         |
| NORTH EAST                                      | 699.54               | 986.67            | 955.71 <sub>.</sub><br>983.33 |                | 49.43   |
| NORTH WEST                                      | 649.41               | 960.00            | 964.29                        | 0.34           | 40.57   |
| SOUTH EAST                                      | 617.15               | 916.00            | 926.00                        | 0.45           | 48.49   |
| SOUTH EAST                                      | 660.66               | 1000.83           | 984.50                        | 1.09<br>- 1.63 | 50.05   |
| SOUTH WEST                                      | 618.45               | <del>-</del>      | 988.33                        |                | 49.02   |
| 3001H WE31                                      | 010.45               | 983.33            | 900.33                        | 0.51           | 59.81   |
| Journey by motorcycle                           |                      |                   |                               |                |         |
| (okada) per drop                                | 462.29               | 472.16            | 476.49                        | 0.92           | 3.07    |
| NORTH CENTRAL                                   | 528.96               | 458.57            | 452.86                        | - 1.25         | - 14.39 |
| NORTH EAST                                      | 516.87               | 509.17            | 511.67                        | 0.49           | - 1.01  |
| NORTH WEST                                      | 335.81               | 416.43            | 421.43                        | 1.20           | 25.50   |
| SOUTH EAST                                      | 480.14               | 455.00            | 470.00                        | 3.30           | - 2.11  |
| SOUTH SOUTH                                     | 405.97               | 458.33            | 485.00                        | 5.82           | 19.47   |
| SOUTH WEST                                      | 518.92               | 544.17            | 530.00                        | - 2.60         | 2.13    |
|                                                 |                      |                   |                               |                |         |
| Water transport : water                         | •                    | •                 | •                             |                |         |
| way passenger transpor-                         | 1030.83              | 1384.32           | 1385.95                       | 0.12           | 34.45   |
| NORTH CENTRAL                                   | 768.57               | 988.57            | 985.71                        | - 0.29         | 28.25   |
| NORTH EAST                                      | 656.67               | 768.33            | 770.00                        | 0.22           | 17.26   |
| NORTH WEST                                      | 716.45               | 840.00            | 842.86                        | 0.34           | 17.64   |
| SOUTH EAST                                      | 698.10               | 922.00            | 922.00                        | -              | 32.07   |
| SOUTH SOUTH                                     | 2435.83              | 3500.00           | 3525.00                       | 0.71           | 44.71   |
| SOUTH WEST                                      | 950.01               | 1366.67           | 1350.00                       | - 1.22         | 42.10   |