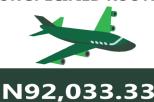

In terms of bus journey intercity, the South-South had the highest fare with N7,632.50 followed by the South-East with N7,370.00, while North-Central recorded the least with N6,810.00.

Air transportation in April 2024, the North-West recorded the highest fare with N92,128.57, followed by the South-West with N92,033.33. while the North-Central had the least with N84,571.43.

# **APPENDIX**

| Zone                                            | Average of Apr-23    | Average of Mar-24 | Average of Apr-24             | MoM            | YoY     |
|-------------------------------------------------|----------------------|-------------------|-------------------------------|----------------|---------|
| Air fare charg.for speci-                       |                      |                   |                               |                |         |
| fied routes single journey                      | 74947.30             | 88964.86          | 89189.19                      | 0.25           | 19.00   |
| NORTH CENTRAL                                   | 72950.00             | 84214.29          | 84571.43                      | 0.42           | 15.93   |
| NORTH EAST                                      | 77058.33             | 89283.33          | 89733.33                      | 0.50           | 16.45   |
| NORTH WEST                                      | 74842.86             | 91785.71          | 92128.57                      | 0.37           | 23.10   |
| SOUTH EAST                                      | 75340.00             | 86200.00          | 86700.00                      | 0.58           | 15.08   |
| SOUTH SOUTH                                     | 75025.00             | 90666.67          | ,<br>89833.33                 |                | 19.74   |
| SOUTH WEST                                      | 74883.33             | 91500.00          | 92033.33                      | 0.58           | 22.90   |
|                                                 | , 1 3 33             | 3 3               | 3 33 33                       |                |         |
| Bus journey intercity,                          |                      |                   |                               |                | ļ       |
| state route, charg. per                         | 3994.51              | 7152.97           | 7122.57                       | - 0.43         | 78.31   |
| NORTH CENTRAL                                   | 3906.64              | 6814.29           | 6810.00                       | - 0.06         | 74.32   |
| NORTH EAST                                      | 4 <del>1</del> 35.97 | 7050.00           | 7058.33                       | 0.12           | 70.66   |
| NORTH WEST                                      | 3825.20              | 7018.57           | 7000.00                       |                | 83.00   |
| SOUTH EAST                                      | 3970.66              | 7440.00           | 7370.00                       |                | 85.61   |
| SOUTH SOUTH                                     | 3910.72              | 7738.33           | 7632.50                       |                | 95.17   |
| SOUTH WEST                                      | 4256.77              | 6983.33           | 6978.33                       | - 0.07         | 63.93   |
| Dura i a coma a considebilita del se            |                      |                   |                               |                |         |
| Bus journey within city , per drop constant rou | 648.12               | 969.32            | 967.76                        | - 0.16         | 49.32   |
| NORTH CENTRAL                                   | 639.57               | 962.86            |                               | - 0.74         |         |
| NORTH EAST                                      | 699.54               | 986.67            | 955.71 <sub>.</sub><br>983.33 |                | 49.43   |
| NORTH WEST                                      | 649.41               | 960.00            | 964.29                        | 0.34           | 40.57   |
| SOUTH EAST                                      | 617.15               | 916.00            | 926.00                        | 0.45           | 48.49   |
| SOUTH EAST                                      | 660.66               | 1000.83           | 984.50                        | 1.09<br>- 1.63 | 50.05   |
| SOUTH WEST                                      | 618.45               | <del>-</del>      | 988.33                        |                | 49.02   |
| 3001H WE31                                      | 010.45               | 983.33            | 900.33                        | 0.51           | 59.81   |
| Journey by motorcycle                           |                      |                   |                               |                |         |
| (okada) per drop                                | 462.29               | 472.16            | 476.49                        | 0.92           | 3.07    |
| NORTH CENTRAL                                   | 528.96               | 458.57            | 452.86                        | - 1.25         | - 14.39 |
| NORTH EAST                                      | 516.87               | 509.17            | 511.67                        | 0.49           | - 1.01  |
| NORTH WEST                                      | 335.81               | 416.43            | 421.43                        | 1.20           | 25.50   |
| SOUTH EAST                                      | 480.14               | 455.00            | 470.00                        | 3.30           | - 2.11  |
| SOUTH SOUTH                                     | 405.97               | 458.33            | 485.00                        | 5.82           | 19.47   |
| SOUTH WEST                                      | 518.92               | 544.17            | 530.00                        | - 2.60         | 2.13    |
|                                                 |                      |                   |                               |                |         |
| Water transport : water                         | •                    | •                 | •                             |                |         |
| way passenger transpor-                         | 1030.83              | 1384.32           | 1385.95                       | 0.12           | 34.45   |
| NORTH CENTRAL                                   | 768.57               | 988.57            | 985.71                        | - 0.29         | 28.25   |
| NORTH EAST                                      | 656.67               | 768.33            | 770.00                        | 0.22           | 17.26   |
| NORTH WEST                                      | 716.45               | 840.00            | 842.86                        | 0.34           | 17.64   |
| SOUTH EAST                                      | 698.10               | 922.00            | 922.00                        | -              | 32.07   |
| SOUTH SOUTH                                     | 2435.83              | 3500.00           | 3525.00                       | 0.71           | 44.71   |
| SOUTH WEST                                      | 950.01               | 1366.67           | 1350.00                       | - 1.22         | 42.10   |