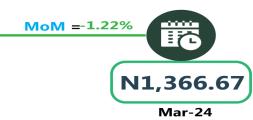

#### WATER TRANSPORT: WATER WAY PASSENGER TRANSPORTATION

**YoY** =44.71%

N2,435.83

Apr-23

MoM = 0.71%

N3,500.00

Mar-24

# **APPENDIX**

| Zone                                            | Average of Apr-23    | Average of Mar-24 | Average of Apr-24             | MoM            | YoY     |
|-------------------------------------------------|----------------------|-------------------|-------------------------------|----------------|---------|
| Air fare charg.for speci-                       |                      |                   |                               |                |         |
| fied routes single journey                      | 74947.30             | 88964.86          | 89189.19                      | 0.25           | 19.00   |
| NORTH CENTRAL                                   | 72950.00             | 84214.29          | 84571.43                      | 0.42           | 15.93   |
| NORTH EAST                                      | 77058.33             | 89283.33          | 89733.33                      | 0.50           | 16.45   |
| NORTH WEST                                      | 74842.86             | 91785.71          | 92128.57                      | 0.37           | 23.10   |
| SOUTH EAST                                      | 75340.00             | 86200.00          | 86700.00                      | 0.58           | 15.08   |
| SOUTH SOUTH                                     | 75025.00             | 90666.67          | ,<br>89833.33                 |                | 19.74   |
| SOUTH WEST                                      | 74883.33             | 91500.00          | 92033.33                      | 0.58           | 22.90   |
|                                                 | , 1 3 33             | 3 3               | 3 33 33                       |                |         |
| Bus journey intercity,                          |                      |                   |                               |                | ļ       |
| state route, charg. per                         | 3994.51              | 7152.97           | 7122.57                       | - 0.43         | 78.31   |
| NORTH CENTRAL                                   | 3906.64              | 6814.29           | 6810.00                       | - 0.06         | 74.32   |
| NORTH EAST                                      | 4 <del>1</del> 35.97 | 7050.00           | 7058.33                       | 0.12           | 70.66   |
| NORTH WEST                                      | 3825.20              | 7018.57           | 7000.00                       |                | 83.00   |
| SOUTH EAST                                      | 3970.66              | 7440.00           | 7370.00                       |                | 85.61   |
| SOUTH SOUTH                                     | 3910.72              | 7738.33           | 7632.50                       |                | 95.17   |
| SOUTH WEST                                      | 4256.77              | 6983.33           | 6978.33                       | - 0.07         | 63.93   |
| Dura i a coma a considebilita del se            |                      |                   |                               |                |         |
| Bus journey within city , per drop constant rou | 648.12               | 969.32            | 967.76                        | - 0.16         | 49.32   |
| NORTH CENTRAL                                   | 639.57               | 962.86            |                               | - 0.74         |         |
| NORTH EAST                                      | 699.54               | 986.67            | 955.71 <sub>.</sub><br>983.33 |                | 49.43   |
| NORTH WEST                                      | 649.41               | 960.00            | 964.29                        | 0.34           | 40.57   |
| SOUTH EAST                                      | 617.15               | 916.00            | 926.00                        | 0.45           | 48.49   |
| SOUTH EAST                                      | 660.66               | 1000.83           | 984.50                        | 1.09<br>- 1.63 | 50.05   |
| SOUTH WEST                                      | 618.45               | <del>-</del>      | 988.33                        |                | 49.02   |
| 3001H WE31                                      | 010.45               | 983.33            | 900.33                        | 0.51           | 59.81   |
| Journey by motorcycle                           |                      |                   |                               |                |         |
| (okada) per drop                                | 462.29               | 472.16            | 476.49                        | 0.92           | 3.07    |
| NORTH CENTRAL                                   | 528.96               | 458.57            | 452.86                        | - 1.25         | - 14.39 |
| NORTH EAST                                      | 516.87               | 509.17            | 511.67                        | 0.49           | - 1.01  |
| NORTH WEST                                      | 335.81               | 416.43            | 421.43                        | 1.20           | 25.50   |
| SOUTH EAST                                      | 480.14               | 455.00            | 470.00                        | 3.30           | - 2.11  |
| SOUTH SOUTH                                     | 405.97               | 458.33            | 485.00                        | 5.82           | 19.47   |
| SOUTH WEST                                      | 518.92               | 544.17            | 530.00                        | - 2.60         | 2.13    |
|                                                 |                      |                   |                               |                |         |
| Water transport : water                         | •                    | •                 | •                             |                |         |
| way passenger transpor-                         | 1030.83              | 1384.32           | 1385.95                       | 0.12           | 34.45   |
| NORTH CENTRAL                                   | 768.57               | 988.57            | 985.71                        | - 0.29         | 28.25   |
| NORTH EAST                                      | 656.67               | 768.33            | 770.00                        | 0.22           | 17.26   |
| NORTH WEST                                      | 716.45               | 840.00            | 842.86                        | 0.34           | 17.64   |
| SOUTH EAST                                      | 698.10               | 922.00            | 922.00                        | -              | 32.07   |
| SOUTH SOUTH                                     | 2435.83              | 3500.00           | 3525.00                       | 0.71           | 44.71   |
| SOUTH WEST                                      | 950.01               | 1366.67           | 1350.00                       | - 1.22         | 42.10   |