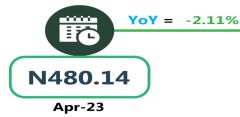

# **JOURNEY BY MOTORCYCLE (OKADA) PER DROP**

N470.00

Apr-24

N922.00

Mar-24

WATER WAY BASSENGER TRANSPORTATION

T CO

AL BUREAU OF STATISTICS

The average transport fare paid on Okada transportation was N476.49 in April 2024 which increased by 0.92% when compared with the value recorded in March 2024 (N472.16). On a year-on-year basis, the fare increased by 3.07% when compared with April 2023 (N462.29).