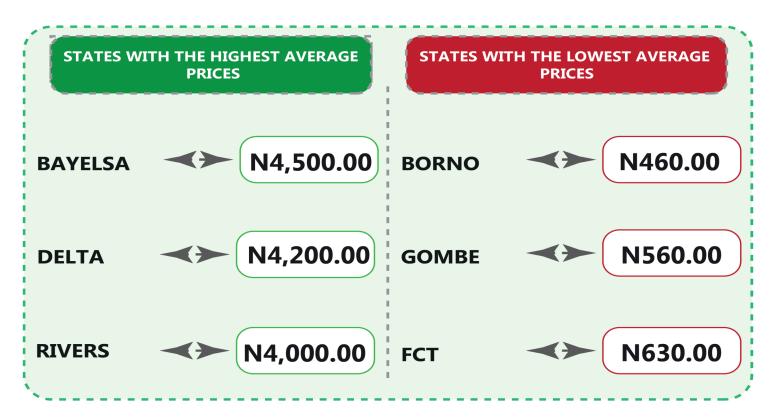

On state profile analysis, for intercity bus travel (state route charged per person fare), the highest fare was recorded in Anambra with N9,600.00, followed by Abia and Gombe with N8,300.00. The least fare was recorded in Kwara with N5,500.00, followed by Ebonyi with N5,600.00. Taraba state recorded the highest bus journey within the city (per drop constant route) in April 2024 with N1,450.00 followed by Ondo with N1,200.00. On the other hand, Abia recorded the least with N500.00, followed by Adamawa with N590.00. Similarly, Kano recorded the highest air transport charges (for specified routes single journeys) with N96,500.00, followed by Ogun with N95,500.00. Conversely, Abia recorded the least fare with N72,000.00, followed by Plateau with N80,000.00. Also, Lagos State had the highest motorcycle transport fare in April 2024 with N850.00, followed by Ondo with N700.00. Niger, Bayelsa and Anambra recorded the least fare with N300.00, followed by Edo with N310.00. Similarly, water transport fare was highest in Bayelsa with N4,500.00, followed by Delta with N4,200.00, while the least fare was recorded in Borno with N460.00, followed by Gombe with N560.00.