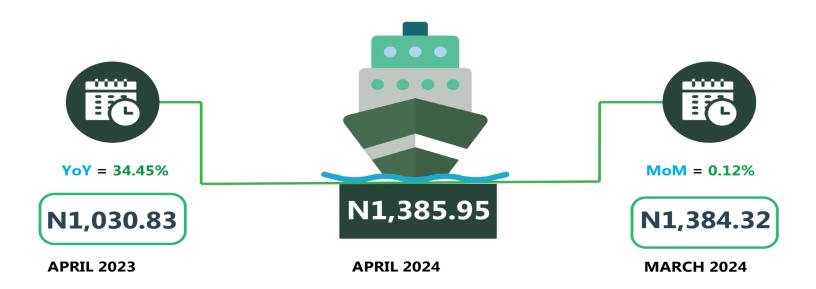

For water transport (waterway passenger transportation), the average fare paid in April 2024 increased to N1,385.95 from N1,384.32 which indicates an increase of 0.12% on monthly basis. On a year-on-year basis, it increased by 34.45% from N1,030.83 in April 2023.