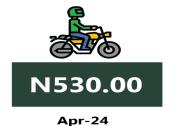

Also, commuters on a motorcycle (Okada) paid the highest fare in the South-West with N530.00 and North-East with N511.67, while the North-West recorded the least with N421.43.

The South -South zone had the highest fare on water transport with N3,525.00, followed by the South-West with N1,350.00, while the North-East had the least with N770.00.

# **APPENDIX**

| Zone                                            | Average of Apr-23    | Average of Mar-24 | Average of Apr-24             | MoM            | YoY     |
|-------------------------------------------------|----------------------|-------------------|-------------------------------|----------------|---------|
| Air fare charg.for speci-                       |                      |                   |                               |                |         |
| fied routes single journey                      | 74947.30             | 88964.86          | 89189.19                      | 0.25           | 19.00   |
| NORTH CENTRAL                                   | 72950.00             | 84214.29          | 84571.43                      | 0.42           | 15.93   |
| NORTH EAST                                      | 77058.33             | 89283.33          | 89733.33                      | 0.50           | 16.45   |
| NORTH WEST                                      | 74842.86             | 91785.71          | 92128.57                      | 0.37           | 23.10   |
| SOUTH EAST                                      | 75340.00             | 86200.00          | 86700.00                      | 0.58           | 15.08   |
| SOUTH SOUTH                                     | 75025.00             | 90666.67          | ,<br>89833.33                 |                | 19.74   |
| SOUTH WEST                                      | 74883.33             | 91500.00          | 92033.33                      | 0.58           | 22.90   |
|                                                 | , 1 3 33             | 3 3               | 3 33 33                       |                |         |
| Bus journey intercity,                          |                      |                   |                               |                | ļ       |
| state route, charg. per                         | 3994.51              | 7152.97           | 7122.57                       | - 0.43         | 78.31   |
| NORTH CENTRAL                                   | 3906.64              | 6814.29           | 6810.00                       | - 0.06         | 74.32   |
| NORTH EAST                                      | 4 <del>1</del> 35.97 | 7050.00           | 7058.33                       | 0.12           | 70.66   |
| NORTH WEST                                      | 3825.20              | 7018.57           | 7000.00                       |                | 83.00   |
| SOUTH EAST                                      | 3970.66              | 7440.00           | 7370.00                       |                | 85.61   |
| SOUTH SOUTH                                     | 3910.72              | 7738.33           | 7632.50                       |                | 95.17   |
| SOUTH WEST                                      | 4256.77              | 6983.33           | 6978.33                       | - 0.07         | 63.93   |
| Dura i a coma a considebilita del se            |                      |                   |                               |                |         |
| Bus journey within city , per drop constant rou | 648.12               | 969.32            | 967.76                        | - 0.16         | 49.32   |
| NORTH CENTRAL                                   | 639.57               | 962.86            |                               | - 0.74         |         |
| NORTH EAST                                      | 699.54               | 986.67            | 955.71 <sub>.</sub><br>983.33 |                | 49.43   |
| NORTH WEST                                      | 649.41               | 960.00            | 964.29                        | 0.34           | 40.57   |
| SOUTH EAST                                      | 617.15               | 916.00            | 926.00                        | 0.45           | 48.49   |
| SOUTH EAST                                      | 660.66               | 1000.83           | 984.50                        | 1.09<br>- 1.63 | 50.05   |
| SOUTH WEST                                      | 618.45               | <del>-</del>      | 988.33                        |                | 49.02   |
| 3001H WE31                                      | 010.45               | 983.33            | 900.33                        | 0.51           | 59.81   |
| Journey by motorcycle                           |                      |                   |                               |                |         |
| (okada) per drop                                | 462.29               | 472.16            | 476.49                        | 0.92           | 3.07    |
| NORTH CENTRAL                                   | 528.96               | 458.57            | 452.86                        | - 1.25         | - 14.39 |
| NORTH EAST                                      | 516.87               | 509.17            | 511.67                        | 0.49           | - 1.01  |
| NORTH WEST                                      | 335.81               | 416.43            | 421.43                        | 1.20           | 25.50   |
| SOUTH EAST                                      | 480.14               | 455.00            | 470.00                        | 3.30           | - 2.11  |
| SOUTH SOUTH                                     | 405.97               | 458.33            | 485.00                        | 5.82           | 19.47   |
| SOUTH WEST                                      | 518.92               | 544.17            | 530.00                        | - 2.60         | 2.13    |
|                                                 |                      |                   |                               |                |         |
| Water transport : water                         | •                    | •                 | •                             |                |         |
| way passenger transpor-                         | 1030.83              | 1384.32           | 1385.95                       | 0.12           | 34.45   |
| NORTH CENTRAL                                   | 768.57               | 988.57            | 985.71                        | - 0.29         | 28.25   |
| NORTH EAST                                      | 656.67               | 768.33            | 770.00                        | 0.22           | 17.26   |
| NORTH WEST                                      | 716.45               | 840.00            | 842.86                        | 0.34           | 17.64   |
| SOUTH EAST                                      | 698.10               | 922.00            | 922.00                        | -              | 32.07   |
| SOUTH SOUTH                                     | 2435.83              | 3500.00           | 3525.00                       | 0.71           | 44.71   |
| SOUTH WEST                                      | 950.01               | 1366.67           | 1350.00                       | - 1.22         | 42.10   |