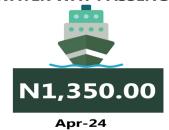

Also, commuters on a motorcycle (Okada) paid the highest fare in the South-West with N530.00 and North-East with N511.67, while the North-West recorded the least with N421.43.

The South -South zone had the highest fare on water transport with N3,525.00, followed by the South-West with N1,350.00, while the North-East had the least with N770.00.

# **APPENDIX**

| Zone                                            | Average of Apr-23    | Average of Mar-24 | Average of Apr-24             | MoM            | YoY     |
|-------------------------------------------------|----------------------|-------------------|-------------------------------|----------------|---------|
| Air fare charg.for speci-                       |                      |                   |                               |                |         |
| fied routes single journey                      | 74947.30             | 88964.86          | 89189.19                      | 0.25           | 19.00   |
| NORTH CENTRAL                                   | 72950.00             | 84214.29          | 84571.43                      | 0.42           | 15.93   |
| NORTH EAST                                      | 77058.33             | 89283.33          | 89733.33                      | 0.50           | 16.45   |
| NORTH WEST                                      | 74842.86             | 91785.71          | 92128.57                      | 0.37           | 23.10   |
| SOUTH EAST                                      | 75340.00             | 86200.00          | 86700.00                      | 0.58           | 15.08   |
| SOUTH SOUTH                                     | 75025.00             | 90666.67          | ,<br>89833.33                 |                | 19.74   |
| SOUTH WEST                                      | 74883.33             | 91500.00          | 92033.33                      | 0.58           | 22.90   |
|                                                 | , 1 3 33             | 3 3               | 3 33 33                       |                |         |
| Bus journey intercity,                          |                      |                   |                               |                | ļ       |
| state route, charg. per                         | 3994.51              | 7152.97           | 7122.57                       | - 0.43         | 78.31   |
| NORTH CENTRAL                                   | 3906.64              | 6814.29           | 6810.00                       | - 0.06         | 74.32   |
| NORTH EAST                                      | 4 <del>1</del> 35.97 | 7050.00           | 7058.33                       | 0.12           | 70.66   |
| NORTH WEST                                      | 3825.20              | 7018.57           | 7000.00                       |                | 83.00   |
| SOUTH EAST                                      | 3970.66              | 7440.00           | 7370.00                       |                | 85.61   |
| SOUTH SOUTH                                     | 3910.72              | 7738.33           | 7632.50                       |                | 95.17   |
| SOUTH WEST                                      | 4256.77              | 6983.33           | 6978.33                       | - 0.07         | 63.93   |
| Dura i a coma a considebilita del se            |                      |                   |                               |                |         |
| Bus journey within city , per drop constant rou | 648.12               | 969.32            | 967.76                        | - 0.16         | 49.32   |
| NORTH CENTRAL                                   | 639.57               | 962.86            |                               | - 0.74         |         |
| NORTH EAST                                      | 699.54               | 986.67            | 955.71 <sub>.</sub><br>983.33 |                | 49.43   |
| NORTH WEST                                      | 649.41               | 960.00            | 964.29                        | 0.34           | 40.57   |
| SOUTH EAST                                      | 617.15               | 916.00            | 926.00                        | 0.45           | 48.49   |
| SOUTH EAST                                      | 660.66               | 1000.83           | 984.50                        | 1.09<br>- 1.63 | 50.05   |
| SOUTH WEST                                      | 618.45               | <del>-</del>      | 988.33                        |                | 49.02   |
| 3001H WE31                                      | 010.45               | 983.33            | 900.33                        | 0.51           | 59.81   |
| Journey by motorcycle                           |                      |                   |                               |                |         |
| (okada) per drop                                | 462.29               | 472.16            | 476.49                        | 0.92           | 3.07    |
| NORTH CENTRAL                                   | 528.96               | 458.57            | 452.86                        | - 1.25         | - 14.39 |
| NORTH EAST                                      | 516.87               | 509.17            | 511.67                        | 0.49           | - 1.01  |
| NORTH WEST                                      | 335.81               | 416.43            | 421.43                        | 1.20           | 25.50   |
| SOUTH EAST                                      | 480.14               | 455.00            | 470.00                        | 3.30           | - 2.11  |
| SOUTH SOUTH                                     | 405.97               | 458.33            | 485.00                        | 5.82           | 19.47   |
| SOUTH WEST                                      | 518.92               | 544.17            | 530.00                        | - 2.60         | 2.13    |
|                                                 |                      |                   |                               |                |         |
| Water transport : water                         | •                    | •                 | •                             |                |         |
| way passenger transpor-                         | 1030.83              | 1384.32           | 1385.95                       | 0.12           | 34.45   |
| NORTH CENTRAL                                   | 768.57               | 988.57            | 985.71                        | - 0.29         | 28.25   |
| NORTH EAST                                      | 656.67               | 768.33            | 770.00                        | 0.22           | 17.26   |
| NORTH WEST                                      | 716.45               | 840.00            | 842.86                        | 0.34           | 17.64   |
| SOUTH EAST                                      | 698.10               | 922.00            | 922.00                        | -              | 32.07   |
| SOUTH SOUTH                                     | 2435.83              | 3500.00           | 3525.00                       | 0.71           | 44.71   |
| SOUTH WEST                                      | 950.01               | 1366.67           | 1350.00                       | - 1.22         | 42.10   |