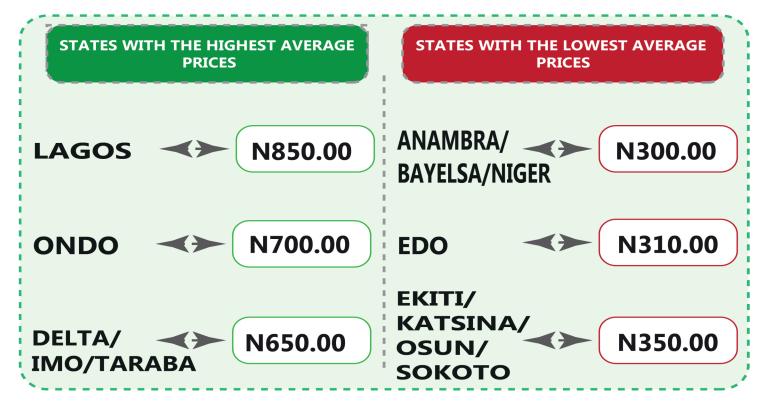

On state profile analysis, for intercity bus travel (state route charged per person fare), the highest fare was recorded in Anambra with N9,600.00, followed by Abia and Gombe with N8,300.00. The least fare was recorded in Kwara with N5,500.00, followed by Ebonyi with N5,600.00. Taraba state recorded the highest bus journey within the city (per drop constant route) in April 2024 with N1,450.00 followed by Ondo with N1,200.00. On the other hand, Abia recorded the least with N500.00, followed by Adamawa with N590.00. Similarly, Kano recorded the highest air transport charges (for specified routes single journeys) with N96,500.00, followed by Ogun with N95,500.00. Conversely, Abia recorded the least fare with N72,000.00, followed by Plateau with N80,000.00. Also, Lagos State had the highest motorcycle transport fare in April 2024 with N850.00, followed by Ondo with N700.00. Niger, Bayelsa and Anambra recorded the least fare with N300.00, followed by Edo with N310.00. Similarly, water transport fare was highest in Bayelsa with N4,500.00, followed by Delta with N4,200.00, while the least fare was recorded in Borno with N460.00, followed by Gombe with N560.00.