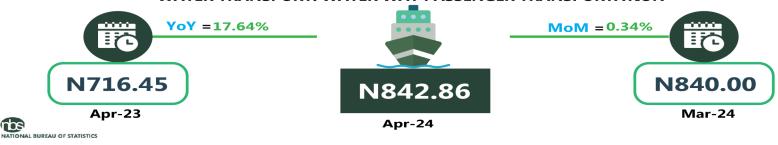

### WATER TRANSPORT: WATER WAY PASSENGER TRANSPORTATION

# **APPENDIX**

| Zone                                            | Average of Apr-23    | Average of Mar-24 | Average of Apr-24             | MoM            | YoY     |
|-------------------------------------------------|----------------------|-------------------|-------------------------------|----------------|---------|
| Air fare charg.for speci-                       |                      |                   |                               |                |         |
| fied routes single journey                      | 74947.30             | 88964.86          | 89189.19                      | 0.25           | 19.00   |
| NORTH CENTRAL                                   | 72950.00             | 84214.29          | 84571.43                      | 0.42           | 15.93   |
| NORTH EAST                                      | 77058.33             | 89283.33          | 89733.33                      | 0.50           | 16.45   |
| NORTH WEST                                      | 74842.86             | 91785.71          | 92128.57                      | 0.37           | 23.10   |
| SOUTH EAST                                      | 75340.00             | 86200.00          | 86700.00                      | 0.58           | 15.08   |
| SOUTH SOUTH                                     | 75025.00             | 90666.67          | ,<br>89833.33                 |                | 19.74   |
| SOUTH WEST                                      | 74883.33             | 91500.00          | 92033.33                      | 0.58           | 22.90   |
|                                                 | , 1 3 33             | 3 3               | 3 33 33                       |                |         |
| Bus journey intercity,                          |                      |                   |                               |                | ļ       |
| state route, charg. per                         | 3994.51              | 7152.97           | 7122.57                       | - 0.43         | 78.31   |
| NORTH CENTRAL                                   | 3906.64              | 6814.29           | 6810.00                       | - 0.06         | 74.32   |
| NORTH EAST                                      | 4 <del>1</del> 35.97 | 7050.00           | 7058.33                       | 0.12           | 70.66   |
| NORTH WEST                                      | 3825.20              | 7018.57           | 7000.00                       |                | 83.00   |
| SOUTH EAST                                      | 3970.66              | 7440.00           | 7370.00                       |                | 85.61   |
| SOUTH SOUTH                                     | 3910.72              | 7738.33           | 7632.50                       |                | 95.17   |
| SOUTH WEST                                      | 4256.77              | 6983.33           | 6978.33                       | - 0.07         | 63.93   |
| Dura i a coma a considebilita del se            |                      |                   |                               |                |         |
| Bus journey within city , per drop constant rou | 648.12               | 969.32            | 967.76                        | - 0.16         | 49.32   |
| NORTH CENTRAL                                   | 639.57               | 962.86            |                               | - 0.74         |         |
| NORTH EAST                                      | 699.54               | 986.67            | 955.71 <sub>.</sub><br>983.33 |                | 49.43   |
| NORTH WEST                                      | 649.41               | 960.00            | 964.29                        | 0.34           | 40.57   |
| SOUTH EAST                                      | 617.15               | 916.00            | 926.00                        | 0.45           | 48.49   |
| SOUTH EAST                                      | 660.66               | 1000.83           | 984.50                        | 1.09<br>- 1.63 | 50.05   |
| SOUTH WEST                                      | 618.45               | <del>-</del>      | 988.33                        |                | 49.02   |
| 3001H WE31                                      | 010.45               | 983.33            | 900.33                        | 0.51           | 59.81   |
| Journey by motorcycle                           |                      |                   |                               |                |         |
| (okada) per drop                                | 462.29               | 472.16            | 476.49                        | 0.92           | 3.07    |
| NORTH CENTRAL                                   | 528.96               | 458.57            | 452.86                        | - 1.25         | - 14.39 |
| NORTH EAST                                      | 516.87               | 509.17            | 511.67                        | 0.49           | - 1.01  |
| NORTH WEST                                      | 335.81               | 416.43            | 421.43                        | 1.20           | 25.50   |
| SOUTH EAST                                      | 480.14               | 455.00            | 470.00                        | 3.30           | - 2.11  |
| SOUTH SOUTH                                     | 405.97               | 458.33            | 485.00                        | 5.82           | 19.47   |
| SOUTH WEST                                      | 518.92               | 544.17            | 530.00                        | - 2.60         | 2.13    |
|                                                 |                      |                   |                               |                |         |
| Water transport : water                         | •                    | •                 | •                             |                |         |
| way passenger transpor-                         | 1030.83              | 1384.32           | 1385.95                       | 0.12           | 34.45   |
| NORTH CENTRAL                                   | 768.57               | 988.57            | 985.71                        | - 0.29         | 28.25   |
| NORTH EAST                                      | 656.67               | 768.33            | 770.00                        | 0.22           | 17.26   |
| NORTH WEST                                      | 716.45               | 840.00            | 842.86                        | 0.34           | 17.64   |
| SOUTH EAST                                      | 698.10               | 922.00            | 922.00                        | -              | 32.07   |
| SOUTH SOUTH                                     | 2435.83              | 3500.00           | 3525.00                       | 0.71           | 44.71   |
| SOUTH WEST                                      | 950.01               | 1366.67           | 1350.00                       | - 1.22         | 42.10   |