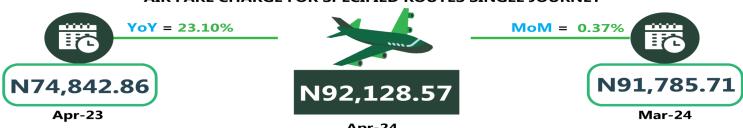

In terms of bus journey intercity, the South-South had the highest fare with N7,632.50 followed by the South-East with N7,370.00, while North-Central recorded the least with N6,810.00.

Air transportation in April 2024, the North-West recorded the highest fare with N92,128.57, followed by the South-West with N92,033.33. while the North-Central had the least with N84,571.43.

#### AIR FARE CHARGE FOR SPECIFIED ROUTES SINGLE JOURNEY

**YoY** = **15.93**%

N72,950.00

Apr-23

N84,571.43

Apr-24

Mar-24