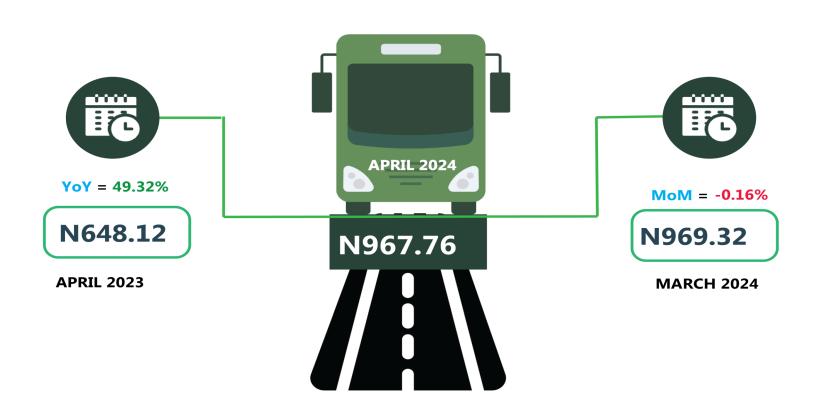

The average fare paid by commuters for bus journeys within the city per drop declined to 0.16% from N969.32 in March 2024 to N967.76 in April 2024. On a year-on year basis, it rose by 49.32% from N648.12 in April 2023.