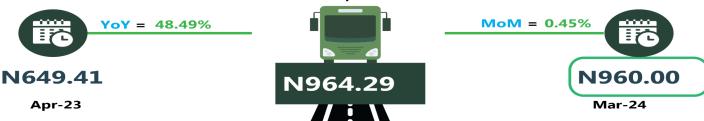

The average fare paid by commuters for bus journeys within the city per drop declined to 0.16% from N969.32 in March 2024 to N967.76 in April 2024. On a year-on year basis, it rose by 49.32% from N648.12 in April 2023.

# **BUS JOURNEY WITHIN CITY, PER DROP CONSTANT ROUTE**

YoY = 49.43%

N639.57

Apr-23

Mar-24