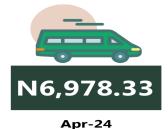

#### **BUS JOURNEY INTERCITY, STATE ROUTE, CHARGE PER PERSON**

AIR FARE CHARGE FOR SPECIFIED ROUTES SINGLE JOURNEY

Apr-24

# **APPENDIX**

| Zone                                            | Average of Apr-23    | Average of Mar-24 | Average of Apr-24             | MoM            | YoY     |
|-------------------------------------------------|----------------------|-------------------|-------------------------------|----------------|---------|
| Air fare charg.for speci-                       |                      |                   |                               |                |         |
| fied routes single journey                      | 74947.30             | 88964.86          | 89189.19                      | 0.25           | 19.00   |
| NORTH CENTRAL                                   | 72950.00             | 84214.29          | 84571.43                      | 0.42           | 15.93   |
| NORTH EAST                                      | 77058.33             | 89283.33          | 89733.33                      | 0.50           | 16.45   |
| NORTH WEST                                      | 74842.86             | 91785.71          | 92128.57                      | 0.37           | 23.10   |
| SOUTH EAST                                      | 75340.00             | 86200.00          | 86700.00                      | 0.58           | 15.08   |
| SOUTH SOUTH                                     | 75025.00             | 90666.67          | ,<br>89833.33                 |                | 19.74   |
| SOUTH WEST                                      | 74883.33             | 91500.00          | 92033.33                      | 0.58           | 22.90   |
|                                                 | , 1 3 33             | 3 3               | 3 33 33                       |                |         |
| Bus journey intercity,                          |                      |                   |                               |                | ļ       |
| state route, charg. per                         | 3994.51              | 7152.97           | 7122.57                       | - 0.43         | 78.31   |
| NORTH CENTRAL                                   | 3906.64              | 6814.29           | 6810.00                       | - 0.06         | 74.32   |
| NORTH EAST                                      | 4 <del>1</del> 35.97 | 7050.00           | 7058.33                       | 0.12           | 70.66   |
| NORTH WEST                                      | 3825.20              | 7018.57           | 7000.00                       |                | 83.00   |
| SOUTH EAST                                      | 3970.66              | 7440.00           | 7370.00                       |                | 85.61   |
| SOUTH SOUTH                                     | 3910.72              | 7738.33           | 7632.50                       |                | 95.17   |
| SOUTH WEST                                      | 4256.77              | 6983.33           | 6978.33                       | - 0.07         | 63.93   |
| Dura i a coma a considebilita del se            |                      |                   |                               |                |         |
| Bus journey within city , per drop constant rou | 648.12               | 969.32            | 967.76                        | - 0.16         | 49.32   |
| NORTH CENTRAL                                   | 639.57               | 962.86            |                               | - 0.74         |         |
| NORTH EAST                                      | 699.54               | 986.67            | 955.71 <sub>.</sub><br>983.33 |                | 49.43   |
| NORTH WEST                                      | 649.41               | 960.00            | 964.29                        | 0.34           | 40.57   |
| SOUTH EAST                                      | 617.15               | 916.00            | 926.00                        | 0.45           | 48.49   |
| SOUTH EAST                                      | 660.66               | 1000.83           | 984.50                        | 1.09<br>- 1.63 | 50.05   |
| SOUTH WEST                                      | 618.45               | <del>-</del>      | 988.33                        |                | 49.02   |
| 3001H WE31                                      | 010.45               | 983.33            | 900.33                        | 0.51           | 59.81   |
| Journey by motorcycle                           |                      |                   |                               |                |         |
| (okada) per drop                                | 462.29               | 472.16            | 476.49                        | 0.92           | 3.07    |
| NORTH CENTRAL                                   | 528.96               | 458.57            | 452.86                        | - 1.25         | - 14.39 |
| NORTH EAST                                      | 516.87               | 509.17            | 511.67                        | 0.49           | - 1.01  |
| NORTH WEST                                      | 335.81               | 416.43            | 421.43                        | 1.20           | 25.50   |
| SOUTH EAST                                      | 480.14               | 455.00            | 470.00                        | 3.30           | - 2.11  |
| SOUTH SOUTH                                     | 405.97               | 458.33            | 485.00                        | 5.82           | 19.47   |
| SOUTH WEST                                      | 518.92               | 544.17            | 530.00                        | - 2.60         | 2.13    |
|                                                 |                      |                   |                               |                |         |
| Water transport : water                         | •                    | •                 | •                             |                |         |
| way passenger transpor-                         | 1030.83              | 1384.32           | 1385.95                       | 0.12           | 34.45   |
| NORTH CENTRAL                                   | 768.57               | 988.57            | 985.71                        | - 0.29         | 28.25   |
| NORTH EAST                                      | 656.67               | 768.33            | 770.00                        | 0.22           | 17.26   |
| NORTH WEST                                      | 716.45               | 840.00            | 842.86                        | 0.34           | 17.64   |
| SOUTH EAST                                      | 698.10               | 922.00            | 922.00                        | -              | 32.07   |
| SOUTH SOUTH                                     | 2435.83              | 3500.00           | 3525.00                       | 0.71           | 44.71   |
| SOUTH WEST                                      | 950.01               | 1366.67           | 1350.00                       | - 1.22         | 42.10   |