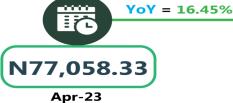

#### AIR FARE CHARGE FOR SPECIFIED ROUTES SINGLE JOURNEY

**YoY** = **15.93**%

N72,950.00

Apr-23

N84,571.43

Apr-24

Mar-24

# **APPENDIX**

| Zone                                            | Average of Apr-23    | Average of Mar-24 | Average of Apr-24             | MoM            | YoY     |
|-------------------------------------------------|----------------------|-------------------|-------------------------------|----------------|---------|
| Air fare charg.for speci-                       |                      |                   |                               |                |         |
| fied routes single journey                      | 74947.30             | 88964.86          | 89189.19                      | 0.25           | 19.00   |
| NORTH CENTRAL                                   | 72950.00             | 84214.29          | 84571.43                      | 0.42           | 15.93   |
| NORTH EAST                                      | 77058.33             | 89283.33          | 89733.33                      | 0.50           | 16.45   |
| NORTH WEST                                      | 74842.86             | 91785.71          | 92128.57                      | 0.37           | 23.10   |
| SOUTH EAST                                      | 75340.00             | 86200.00          | 86700.00                      | 0.58           | 15.08   |
| SOUTH SOUTH                                     | 75025.00             | 90666.67          | ,<br>89833.33                 |                | 19.74   |
| SOUTH WEST                                      | 74883.33             | 91500.00          | 92033.33                      | 0.58           | 22.90   |
|                                                 | , 1 3 33             | 3 3               | 3 33 33                       |                |         |
| Bus journey intercity,                          |                      |                   |                               |                | ļ       |
| state route, charg. per                         | 3994.51              | 7152.97           | 7122.57                       | - 0.43         | 78.31   |
| NORTH CENTRAL                                   | 3906.64              | 6814.29           | 6810.00                       | - 0.06         | 74.32   |
| NORTH EAST                                      | 4 <del>1</del> 35.97 | 7050.00           | 7058.33                       | 0.12           | 70.66   |
| NORTH WEST                                      | 3825.20              | 7018.57           | 7000.00                       |                | 83.00   |
| SOUTH EAST                                      | 3970.66              | 7440.00           | 7370.00                       |                | 85.61   |
| SOUTH SOUTH                                     | 3910.72              | 7738.33           | 7632.50                       |                | 95.17   |
| SOUTH WEST                                      | 4256.77              | 6983.33           | 6978.33                       | - 0.07         | 63.93   |
| Dura i a coma a considebilita del se            |                      |                   |                               |                |         |
| Bus journey within city , per drop constant rou | 648.12               | 969.32            | 967.76                        | - 0.16         | 49.32   |
| NORTH CENTRAL                                   | 639.57               | 962.86            |                               | - 0.74         |         |
| NORTH EAST                                      | 699.54               | 986.67            | 955.71 <sub>.</sub><br>983.33 |                | 49.43   |
| NORTH WEST                                      | 649.41               | 960.00            | 964.29                        | 0.34           | 40.57   |
| SOUTH EAST                                      | 617.15               | 916.00            | 926.00                        | 0.45           | 48.49   |
| SOUTH EAST                                      | 660.66               | 1000.83           | 984.50                        | 1.09<br>- 1.63 | 50.05   |
| SOUTH WEST                                      | 618.45               | <del>-</del>      | 988.33                        |                | 49.02   |
| 3001H WE31                                      | 010.45               | 983.33            | 900.33                        | 0.51           | 59.81   |
| Journey by motorcycle                           |                      |                   |                               |                |         |
| (okada) per drop                                | 462.29               | 472.16            | 476.49                        | 0.92           | 3.07    |
| NORTH CENTRAL                                   | 528.96               | 458.57            | 452.86                        | - 1.25         | - 14.39 |
| NORTH EAST                                      | 516.87               | 509.17            | 511.67                        | 0.49           | - 1.01  |
| NORTH WEST                                      | 335.81               | 416.43            | 421.43                        | 1.20           | 25.50   |
| SOUTH EAST                                      | 480.14               | 455.00            | 470.00                        | 3.30           | - 2.11  |
| SOUTH SOUTH                                     | 405.97               | 458.33            | 485.00                        | 5.82           | 19.47   |
| SOUTH WEST                                      | 518.92               | 544.17            | 530.00                        | - 2.60         | 2.13    |
|                                                 |                      |                   |                               |                |         |
| Water transport : water                         | •                    | •                 | •                             |                |         |
| way passenger transpor-                         | 1030.83              | 1384.32           | 1385.95                       | 0.12           | 34.45   |
| NORTH CENTRAL                                   | 768.57               | 988.57            | 985.71                        | - 0.29         | 28.25   |
| NORTH EAST                                      | 656.67               | 768.33            | 770.00                        | 0.22           | 17.26   |
| NORTH WEST                                      | 716.45               | 840.00            | 842.86                        | 0.34           | 17.64   |
| SOUTH EAST                                      | 698.10               | 922.00            | 922.00                        | -              | 32.07   |
| SOUTH SOUTH                                     | 2435.83              | 3500.00           | 3525.00                       | 0.71           | 44.71   |
| SOUTH WEST                                      | 950.01               | 1366.67           | 1350.00                       | - 1.22         | 42.10   |