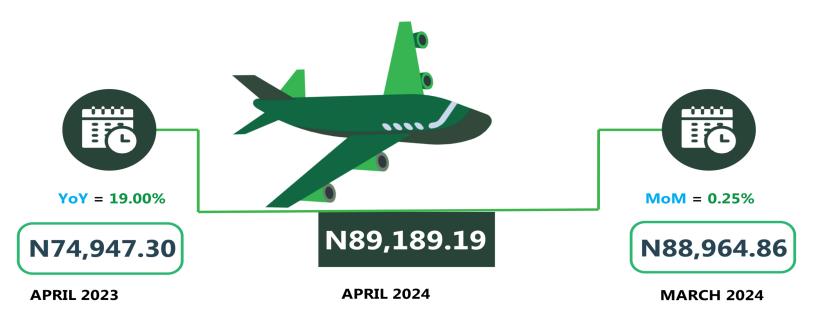

In air travel, the average fare paid by air passengers for specified routes single journey was N89,189.19 in April 2024, showing an increase of 0.25% while compared to previous month (March 2024). On a year-on -year basis, the fare rose by 19.00% from N74,947.30 in April 2023.