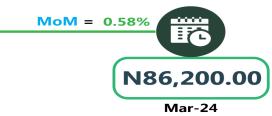

#### AIR FARE CHARGE FOR SPECIFIED ROUTES SINGLE JOURNEY

**YoY** = **15.93**%

N72,950.00

Apr-23

N84,571.43

Apr-24

Mar-24

In air travel, the average fare paid by air passengers for specified routes single journey was N89,189.19 in April 2024, showing an increase of 0.25% while compared to previous month (March 2024). On a year-on -year basis, the fare rose by 19.00% from N74,947.30 in April 2023.