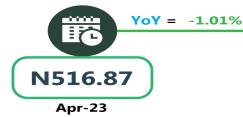

Also, commuters on a motorcycle (Okada) paid the highest fare in the South-West with N530.00 and North-East with N511.67, while the North-West recorded the least with N421.43.

The South -South zone had the highest fare on water transport with N3,525.00, followed by the South-West with N1,350.00, while the North-East had the least with N770.00.

# **JOURNEY BY MOTORCYCLE (OKADA) PER DROP**

Apr-24