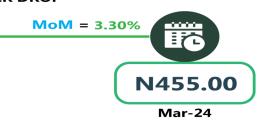

# **JOURNEY BY MOTORCYCLE (OKADA) PER DROP**

N470.00

Apr-24

N922.00

Mar-24

WATER WAY BASSENGER TRANSPORTATION

T CO

AL BUREAU OF STATISTICS