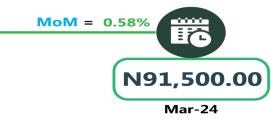

# **APPENDIX**

| Zone                                            | Average of Apr-23    | Average of Mar-24 | Average of Apr-24             | MoM            | YoY     |
|-------------------------------------------------|----------------------|-------------------|-------------------------------|----------------|---------|
| Air fare charg.for speci-                       |                      |                   |                               |                |         |
| fied routes single journey                      | 74947.30             | 88964.86          | 89189.19                      | 0.25           | 19.00   |
| NORTH CENTRAL                                   | 72950.00             | 84214.29          | 84571.43                      | 0.42           | 15.93   |
| NORTH EAST                                      | 77058.33             | 89283.33          | 89733.33                      | 0.50           | 16.45   |
| NORTH WEST                                      | 74842.86             | 91785.71          | 92128.57                      | 0.37           | 23.10   |
| SOUTH EAST                                      | 75340.00             | 86200.00          | 86700.00                      | 0.58           | 15.08   |
| SOUTH SOUTH                                     | 75025.00             | 90666.67          | ,<br>89833.33                 |                | 19.74   |
| SOUTH WEST                                      | 74883.33             | 91500.00          | 92033.33                      | 0.58           | 22.90   |
|                                                 | , 1 3 33             | 3 3               | 3 33 33                       |                |         |
| Bus journey intercity,                          |                      |                   |                               |                | ļ       |
| state route, charg. per                         | 3994.51              | 7152.97           | 7122.57                       | - 0.43         | 78.31   |
| NORTH CENTRAL                                   | 3906.64              | 6814.29           | 6810.00                       | - 0.06         | 74.32   |
| NORTH EAST                                      | 4 <del>1</del> 35.97 | 7050.00           | 7058.33                       | 0.12           | 70.66   |
| NORTH WEST                                      | 3825.20              | 7018.57           | 7000.00                       |                | 83.00   |
| SOUTH EAST                                      | 3970.66              | 7440.00           | 7370.00                       |                | 85.61   |
| SOUTH SOUTH                                     | 3910.72              | 7738.33           | 7632.50                       |                | 95.17   |
| SOUTH WEST                                      | 4256.77              | 6983.33           | 6978.33                       | - 0.07         | 63.93   |
| Dura i a coma a considebilita del se            |                      |                   |                               |                |         |
| Bus journey within city , per drop constant rou | 648.12               | 969.32            | 967.76                        | - 0.16         | 49.32   |
| NORTH CENTRAL                                   | 639.57               | 962.86            |                               | - 0.74         |         |
| NORTH EAST                                      | 699.54               | 986.67            | 955.71 <sub>.</sub><br>983.33 |                | 49.43   |
| NORTH WEST                                      | 649.41               | 960.00            | 964.29                        | 0.34           | 40.57   |
| SOUTH EAST                                      | 617.15               | 916.00            | 926.00                        | 0.45           | 48.49   |
| SOUTH EAST                                      | 660.66               | 1000.83           | 984.50                        | 1.09<br>- 1.63 | 50.05   |
| SOUTH WEST                                      | 618.45               | <del>-</del>      | 988.33                        |                | 49.02   |
| 3001H WE31                                      | 010.45               | 983.33            | 900.33                        | 0.51           | 59.81   |
| Journey by motorcycle                           |                      |                   |                               |                |         |
| (okada) per drop                                | 462.29               | 472.16            | 476.49                        | 0.92           | 3.07    |
| NORTH CENTRAL                                   | 528.96               | 458.57            | 452.86                        | - 1.25         | - 14.39 |
| NORTH EAST                                      | 516.87               | 509.17            | 511.67                        | 0.49           | - 1.01  |
| NORTH WEST                                      | 335.81               | 416.43            | 421.43                        | 1.20           | 25.50   |
| SOUTH EAST                                      | 480.14               | 455.00            | 470.00                        | 3.30           | - 2.11  |
| SOUTH SOUTH                                     | 405.97               | 458.33            | 485.00                        | 5.82           | 19.47   |
| SOUTH WEST                                      | 518.92               | 544.17            | 530.00                        | - 2.60         | 2.13    |
|                                                 |                      |                   |                               |                |         |
| Water transport : water                         | •                    | •                 | •                             |                |         |
| way passenger transpor-                         | 1030.83              | 1384.32           | 1385.95                       | 0.12           | 34.45   |
| NORTH CENTRAL                                   | 768.57               | 988.57            | 985.71                        | - 0.29         | 28.25   |
| NORTH EAST                                      | 656.67               | 768.33            | 770.00                        | 0.22           | 17.26   |
| NORTH WEST                                      | 716.45               | 840.00            | 842.86                        | 0.34           | 17.64   |
| SOUTH EAST                                      | 698.10               | 922.00            | 922.00                        | -              | 32.07   |
| SOUTH SOUTH                                     | 2435.83              | 3500.00           | 3525.00                       | 0.71           | 44.71   |
| SOUTH WEST                                      | 950.01               | 1366.67           | 1350.00                       | - 1.22         | 42.10   |