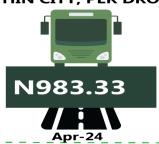

The average fare paid by commuters for bus journeys within the city per drop declined to 0.16% from N969.32 in March 2024 to N967.76 in April 2024. On a year-on year basis, it rose by 49.32% from N648.12 in April 2023.

For Analysis by zone in April 2024, transport fares of bus journeys within the city recorded the highest in the South-West with N988.33, followed by the South-South with N984.50, while the South-East recorded the least with N926.00.

## **BUS JOURNEY WITHIN CITY, PER DROP CONSTANT ROUTE**

YoY = 49.02%

N660.66

Apr-23