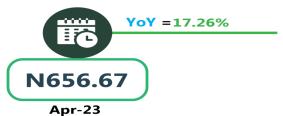

#### WATER TRANSPORT: WATER WAY PASSENGER TRANSPORTATION

**YoY** = 28.25%

N768.57

Apr-23

**MoM =-0.29%** 

**1988.57** 

Mar-24

Apr-24

#### WATER TRANSPORT: WATER WAY PASSENGER TRANSPORTATION

MoM = 0.22%N768.33 Mar-24