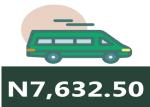

In terms of bus journey intercity, the South-South had the highest fare with N7,632.50 followed by the South-East with N7,370.00, while North-Central recorded the least with N6,810.00.

Air transportation in April 2024, the North-West recorded the highest fare with N92,128.57, followed by the South-West with N92,033.33. while the North-Central had the least with N84,571.43.

#### **BUS JOURNEY INTERCITY, STATE ROUTE, CHARGE PER PERSON**

YoY = 95.17%

N3,910.72

Apr-23

Apr-24

MoM = -1.37%

Mar-24