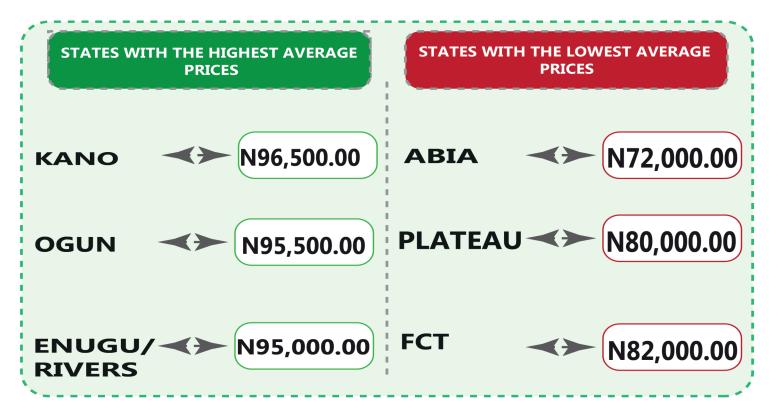

On state profile analysis, for intercity bus travel (state route charged per person fare), the highest fare was recorded in Anambra with N9,600.00, followed by Abia and Gombe with N8,300.00. The least fare was recorded in Kwara with N5,500.00, followed by Ebonyi with N5,600.00. Taraba state recorded the highest bus journey within the city (per drop constant route) in April 2024 with N1,450.00 followed by Ondo with N1,200.00. On the other hand, Abia recorded the least with N500.00, followed by Adamawa with N590.00. Similarly, Kano recorded the highest air transport charges (for specified routes single journeys) with N96,500.00, followed by Ogun with N95,500.00. Conversely, Abia recorded the least fare with N72,000.00, followed by Plateau with N80,000.00. Also, Lagos State had the highest motorcycle transport fare in April 2024 with N850.00, followed by Ondo with N700.00. Niger, Bayelsa and Anambra recorded the least fare with N300.00, followed by Edo with N310.00. Similarly, water transport fare was highest in Bayelsa with N4,500.00, followed by Delta with N4,200.00, while the least fare was recorded in Borno with N460.00, followed by Gombe with N560.00.