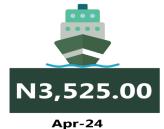

Also, commuters on a motorcycle (Okada) paid the highest fare in the South-West with N530.00 and North-East with N511.67, while the North-West recorded the least with N421.43.

The South -South zone had the highest fare on water transport with N3,525.00, followed by the South-West with N1,350.00, while the North-East had the least with N770.00.

#### WATER TRANSPORT: WATER WAY PASSENGER TRANSPORTATION

**YoY** =44.71%

N2,435.83

Apr-23

MoM = 0.71%

N3,500.00

Mar-24