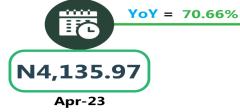

In another category, the average fare paid by commuters for bus journey intercity per drop was N7,122.57 in April 2024, indicating a decline of 0.43% on a month-on-month basis compared to N7,152.97 in March 2024. On a year-on-year basis, the fare rose by 78.31% from N3,994.51 in April 2023.

## **BUS JOURNEY INTERCITY, STATE ROUTE, CHARGE PER PERSON**

YoY = 74.32%

N3,906.64

Apr-23

Apr-24

Mar-24

# **APPENDIX**

| Zone                                            | Average of Apr-23    | Average of Mar-24 | Average of Apr-24             | MoM            | YoY     |
|-------------------------------------------------|----------------------|-------------------|-------------------------------|----------------|---------|
| Air fare charg.for speci-                       |                      |                   |                               |                |         |
| fied routes single journey                      | 74947.30             | 88964.86          | 89189.19                      | 0.25           | 19.00   |
| NORTH CENTRAL                                   | 72950.00             | 84214.29          | 84571.43                      | 0.42           | 15.93   |
| NORTH EAST                                      | 77058.33             | 89283.33          | 89733.33                      | 0.50           | 16.45   |
| NORTH WEST                                      | 74842.86             | 91785.71          | 92128.57                      | 0.37           | 23.10   |
| SOUTH EAST                                      | 75340.00             | 86200.00          | 86700.00                      | 0.58           | 15.08   |
| SOUTH SOUTH                                     | 75025.00             | 90666.67          | ,<br>89833.33                 |                | 19.74   |
| SOUTH WEST                                      | 74883.33             | 91500.00          | 92033.33                      | 0.58           | 22.90   |
|                                                 | , 1 3 33             | 3 3               | 3 33 33                       |                |         |
| Bus journey intercity,                          |                      |                   |                               |                | ļ       |
| state route, charg. per                         | 3994.51              | 7152.97           | 7122.57                       | - 0.43         | 78.31   |
| NORTH CENTRAL                                   | 3906.64              | 6814.29           | 6810.00                       | - 0.06         | 74.32   |
| NORTH EAST                                      | 4 <del>1</del> 35.97 | 7050.00           | 7058.33                       | 0.12           | 70.66   |
| NORTH WEST                                      | 3825.20              | 7018.57           | 7000.00                       |                | 83.00   |
| SOUTH EAST                                      | 3970.66              | 7440.00           | 7370.00                       |                | 85.61   |
| SOUTH SOUTH                                     | 3910.72              | 7738.33           | 7632.50                       |                | 95.17   |
| SOUTH WEST                                      | 4256.77              | 6983.33           | 6978.33                       | - 0.07         | 63.93   |
| Dura i a coma a considebilita del se            |                      |                   |                               |                |         |
| Bus journey within city , per drop constant rou | 648.12               | 969.32            | 967.76                        | - 0.16         | 49.32   |
| NORTH CENTRAL                                   | 639.57               | 962.86            |                               | - 0.74         |         |
| NORTH EAST                                      | 699.54               | 986.67            | 955.71 <sub>.</sub><br>983.33 |                | 49.43   |
| NORTH WEST                                      | 649.41               | 960.00            | 964.29                        | 0.34           | 40.57   |
| SOUTH EAST                                      | 617.15               | 916.00            | 926.00                        | 0.45           | 48.49   |
| SOUTH EAST                                      | 660.66               | 1000.83           | 984.50                        | 1.09<br>- 1.63 | 50.05   |
| SOUTH WEST                                      | 618.45               | <del>-</del>      | 988.33                        |                | 49.02   |
| 3001H WE31                                      | 010.45               | 983.33            | 900.33                        | 0.51           | 59.81   |
| Journey by motorcycle                           |                      |                   |                               |                |         |
| (okada) per drop                                | 462.29               | 472.16            | 476.49                        | 0.92           | 3.07    |
| NORTH CENTRAL                                   | 528.96               | 458.57            | 452.86                        | - 1.25         | - 14.39 |
| NORTH EAST                                      | 516.87               | 509.17            | 511.67                        | 0.49           | - 1.01  |
| NORTH WEST                                      | 335.81               | 416.43            | 421.43                        | 1.20           | 25.50   |
| SOUTH EAST                                      | 480.14               | 455.00            | 470.00                        | 3.30           | - 2.11  |
| SOUTH SOUTH                                     | 405.97               | 458.33            | 485.00                        | 5.82           | 19.47   |
| SOUTH WEST                                      | 518.92               | 544.17            | 530.00                        | - 2.60         | 2.13    |
|                                                 |                      |                   |                               |                |         |
| Water transport : water                         | •                    | •                 | •                             |                |         |
| way passenger transpor-                         | 1030.83              | 1384.32           | 1385.95                       | 0.12           | 34.45   |
| NORTH CENTRAL                                   | 768.57               | 988.57            | 985.71                        | - 0.29         | 28.25   |
| NORTH EAST                                      | 656.67               | 768.33            | 770.00                        | 0.22           | 17.26   |
| NORTH WEST                                      | 716.45               | 840.00            | 842.86                        | 0.34           | 17.64   |
| SOUTH EAST                                      | 698.10               | 922.00            | 922.00                        | -              | 32.07   |
| SOUTH SOUTH                                     | 2435.83              | 3500.00           | 3525.00                       | 0.71           | 44.71   |
| SOUTH WEST                                      | 950.01               | 1366.67           | 1350.00                       | - 1.22         | 42.10   |