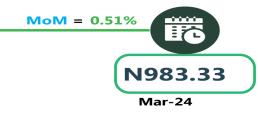

For Analysis by zone in April 2024, transport fares of bus journeys within the city recorded the highest in the South-West with N988.33, followed by the South-South with N984.50, while the South-East recorded the least with N926.00.