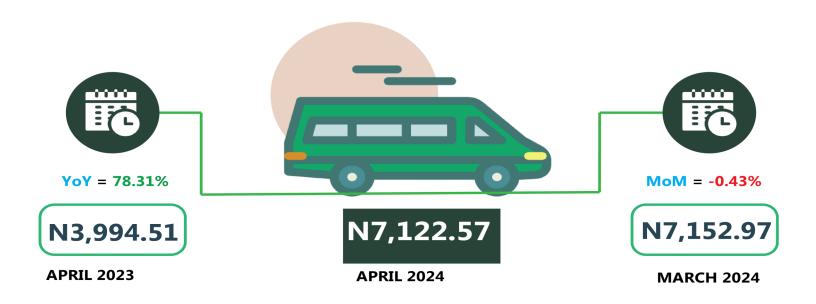

In another category, the average fare paid by commuters for bus journey intercity per drop was N7,122.57 in April 2024, indicating a decline of 0.43% on a month-on-month basis compared to N7,152.97 in March 2024. On a year-on-year basis, the fare rose by 78.31% from N3,994.51 in April 2023.