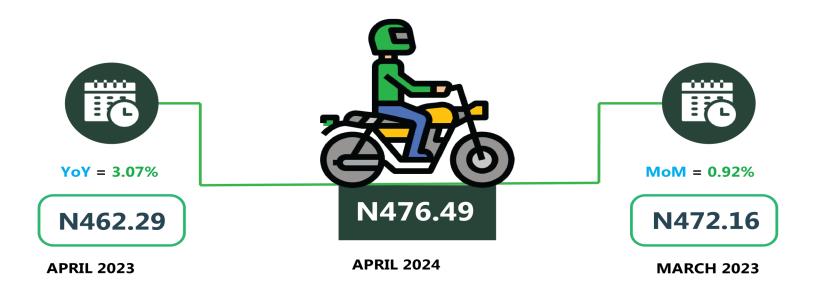

The average transport fare paid on Okada transportation was N476.49 in April 2024 which increased by 0.92% when compared with the value recorded in March 2024 (N472.16). On a year-on-year basis, the fare increased by 3.07% when compared with April 2023 (N462.29).