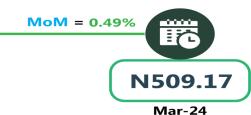

Also, commuters on a motorcycle (Okada) paid the highest fare in the South-West with N530.00 and North-East with N511.67, while the North-West recorded the least with N421.43.

The South -South zone had the highest fare on water transport with N3,525.00, followed by the South-West with N1,350.00, while the North-East had the least with N770.00.

# **JOURNEY BY MOTORCYCLE (OKADA) PER DROP**

Apr-24