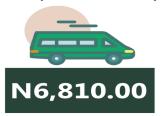

In terms of bus journey intercity, the South-South had the highest fare with N7,632.50 followed by the South-East with N7,370.00, while North-Central recorded the least with N6,810.00.

Air transportation in April 2024, the North-West recorded the highest fare with N92,128.57, followed by the South-West with N92,033.33. while the North-Central had the least with N84,571.43.