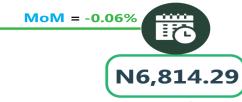

## **BUS JOURNEY INTERCITY, STATE ROUTE, CHARGE PER PERSON**

YoY = 74.32%

N3,906.64

Apr-23

Apr-24

Mar-24

# **APPENDIX**

| Zone                                            | Average of Apr-23    | Average of Mar-24 | Average of Apr-24             | MoM            | YoY     |
|-------------------------------------------------|----------------------|-------------------|-------------------------------|----------------|---------|
| Air fare charg.for speci-                       |                      |                   |                               |                |         |
| fied routes single journey                      | 74947.30             | 88964.86          | 89189.19                      | 0.25           | 19.00   |
| NORTH CENTRAL                                   | 72950.00             | 84214.29          | 84571.43                      | 0.42           | 15.93   |
| NORTH EAST                                      | 77058.33             | 89283.33          | 89733.33                      | 0.50           | 16.45   |
| NORTH WEST                                      | 74842.86             | 91785.71          | 92128.57                      | 0.37           | 23.10   |
| SOUTH EAST                                      | 75340.00             | 86200.00          | 86700.00                      | 0.58           | 15.08   |
| SOUTH SOUTH                                     | 75025.00             | 90666.67          | ,<br>89833.33                 |                | 19.74   |
| SOUTH WEST                                      | 74883.33             | 91500.00          | 92033.33                      | 0.58           | 22.90   |
|                                                 | , 1 3 33             | 3 3               | 3 33 33                       |                |         |
| Bus journey intercity,                          |                      |                   |                               |                | ļ       |
| state route, charg. per                         | 3994.51              | 7152.97           | 7122.57                       | - 0.43         | 78.31   |
| NORTH CENTRAL                                   | 3906.64              | 6814.29           | 6810.00                       | - 0.06         | 74.32   |
| NORTH EAST                                      | 4 <del>1</del> 35.97 | 7050.00           | 7058.33                       | 0.12           | 70.66   |
| NORTH WEST                                      | 3825.20              | 7018.57           | 7000.00                       |                | 83.00   |
| SOUTH EAST                                      | 3970.66              | 7440.00           | 7370.00                       |                | 85.61   |
| SOUTH SOUTH                                     | 3910.72              | 7738.33           | 7632.50                       |                | 95.17   |
| SOUTH WEST                                      | 4256.77              | 6983.33           | 6978.33                       | - 0.07         | 63.93   |
| Dura i a coma a considebilita del se            |                      |                   |                               |                |         |
| Bus journey within city , per drop constant rou | 648.12               | 969.32            | 967.76                        | - 0.16         | 49.32   |
| NORTH CENTRAL                                   | 639.57               | 962.86            |                               | - 0.74         |         |
| NORTH EAST                                      | 699.54               | 986.67            | 955.71 <sub>.</sub><br>983.33 |                | 49.43   |
| NORTH WEST                                      | 649.41               | 960.00            | 964.29                        | 0.34           | 40.57   |
| SOUTH EAST                                      | 617.15               | 916.00            | 926.00                        | 0.45           | 48.49   |
| SOUTH EAST                                      | 660.66               | 1000.83           | 984.50                        | 1.09<br>- 1.63 | 50.05   |
| SOUTH WEST                                      | 618.45               | <del>-</del>      | 988.33                        |                | 49.02   |
| 3001H WE31                                      | 010.45               | 983.33            | 900.33                        | 0.51           | 59.81   |
| Journey by motorcycle                           |                      |                   |                               |                |         |
| (okada) per drop                                | 462.29               | 472.16            | 476.49                        | 0.92           | 3.07    |
| NORTH CENTRAL                                   | 528.96               | 458.57            | 452.86                        | - 1.25         | - 14.39 |
| NORTH EAST                                      | 516.87               | 509.17            | 511.67                        | 0.49           | - 1.01  |
| NORTH WEST                                      | 335.81               | 416.43            | 421.43                        | 1.20           | 25.50   |
| SOUTH EAST                                      | 480.14               | 455.00            | 470.00                        | 3.30           | - 2.11  |
| SOUTH SOUTH                                     | 405.97               | 458.33            | 485.00                        | 5.82           | 19.47   |
| SOUTH WEST                                      | 518.92               | 544.17            | 530.00                        | - 2.60         | 2.13    |
|                                                 |                      |                   |                               |                |         |
| Water transport : water                         | •                    | •                 | •                             |                |         |
| way passenger transpor-                         | 1030.83              | 1384.32           | 1385.95                       | 0.12           | 34.45   |
| NORTH CENTRAL                                   | 768.57               | 988.57            | 985.71                        | - 0.29         | 28.25   |
| NORTH EAST                                      | 656.67               | 768.33            | 770.00                        | 0.22           | 17.26   |
| NORTH WEST                                      | 716.45               | 840.00            | 842.86                        | 0.34           | 17.64   |
| SOUTH EAST                                      | 698.10               | 922.00            | 922.00                        | -              | 32.07   |
| SOUTH SOUTH                                     | 2435.83              | 3500.00           | 3525.00                       | 0.71           | 44.71   |
| SOUTH WEST                                      | 950.01               | 1366.67           | 1350.00                       | - 1.22         | 42.10   |